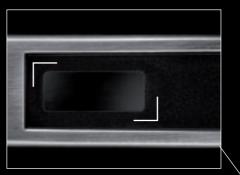

#### LED display

A subtle blue LED display identifies the sensor field and displays the operating mode. A solid light indicates the unit is in standby. A flashing light indicates when the faucet is running.