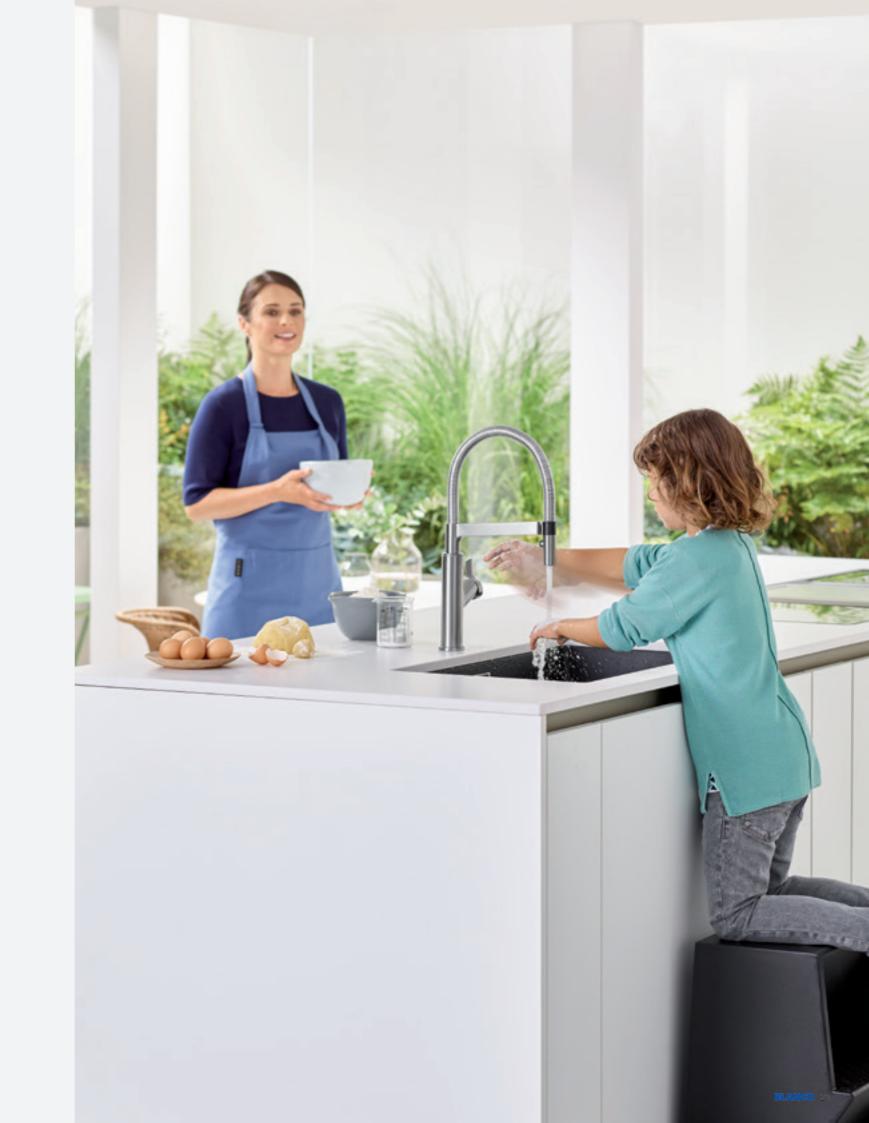

#### Inspiration

### Simple. Easy. Effortless.

SOLENTA-S Senso brings a new level of enjoyment to everyday kitchen tasks. Expect to experience significant savings in time, effort and water consumption.

#### Make it easy.

Kitchen chores made simple thanks to sensor technology combined with the start-stop user interface. You no longer need an extra hand to start or stop the water.