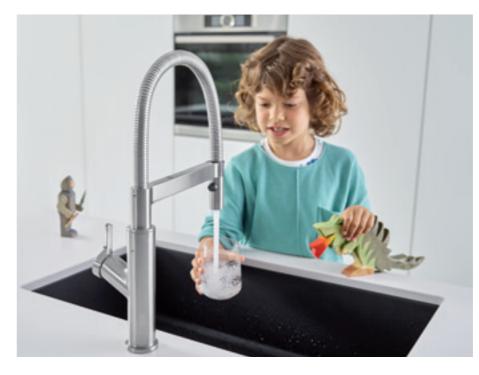

#### Make it easy.

Kitchen chores made simple thanks to sensor technology combined with the start-stop user interface. You no longer need an extra hand to start or stop the water.

#### Automatic water stop.

SOLENTA-S Senso automatically stops using the water after 90 seconds. This prevents overflowing and leaves you free to concentrate on other tasks.

## SOLENTA-S Senso when you need it.

The precise 6 cm detection field rules out any risk of unintended activation. Even if SOLENTA-S Senso is activated accidently, the automatic water stop function ensures your sink will not overflow.