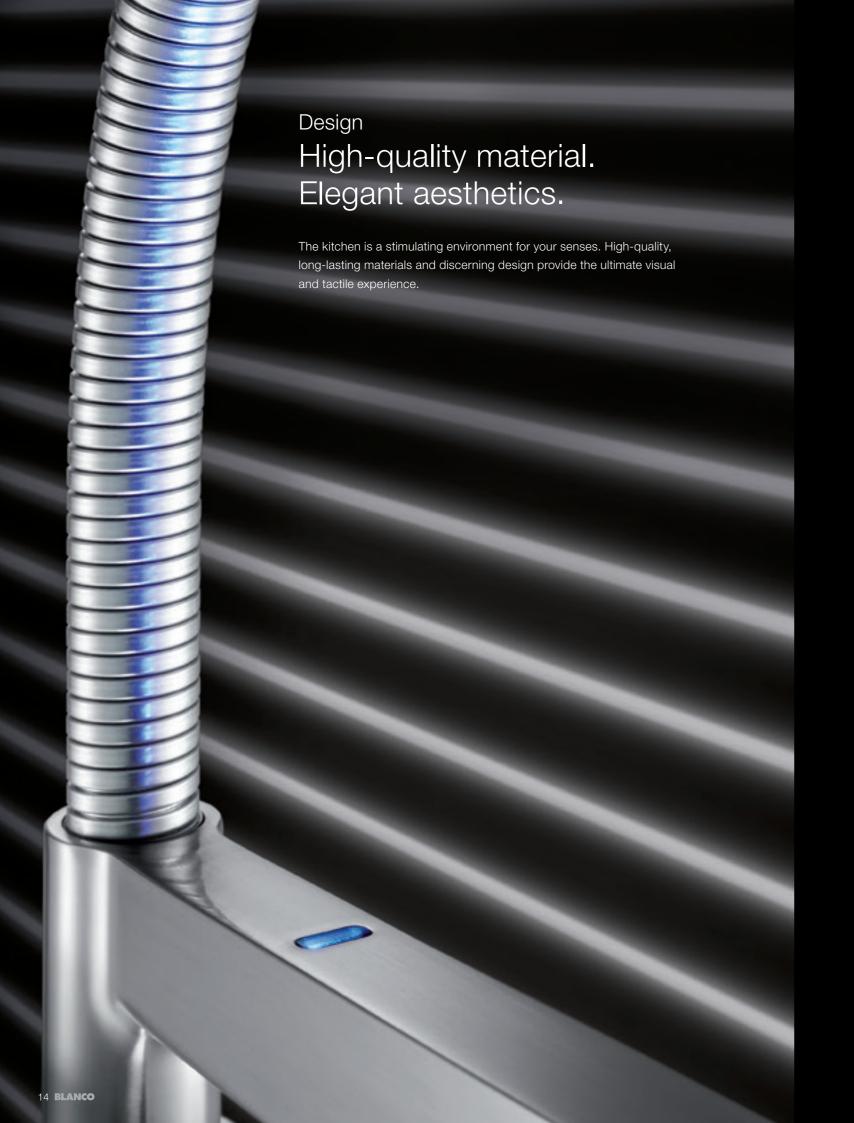

# High-quality hose encased in stainless steel

Mixer taps have to cope with a lot of wear and tear in the kitchen. The hose of the SOLENTA-S Senso is encased with easy to clean stainless steel for maximum flexibility, durability and easy maintenance.

#### Stainless finish UltraResist

As well as the chrome version, SOLENTA-S Senso is also available with the innovative stainless finish UltraResist. In this version, the mixer tap is especially easy to clean, scratchproof, and much less sensitive to fingerprints than chrome.

BLANCO surface hardness

BLANCO scratch resistance

Passion is when even the smallest detail receives the greatest attention.