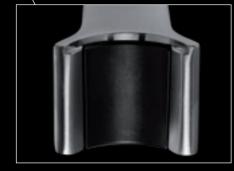

## Precise magnetic holder

Simply lift the SOLENTA Senso sprayhead off the magnetic docking arm and snap it back in place when done.

Water on demand anywhere, anytime. Effortless water flow, completely under your control.