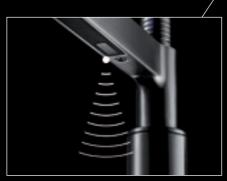

#### Close range detection

The sensor detection field is set to a precise 6 cm range. This prevents unintended activations when you do not wish to use your mixer tap.

#### Intuitive sensor access

With the location of the sensor being under the sprayhead docking arm, you always have access to the sensor technology with start-stop interface, regardless of the mixer tap direction.

#### LED display

A subtle blue LED display identifies the sensor field and displays the operating mode. A solid light indicates the unit is in standby. A flashing light indicates when the faucet is running.