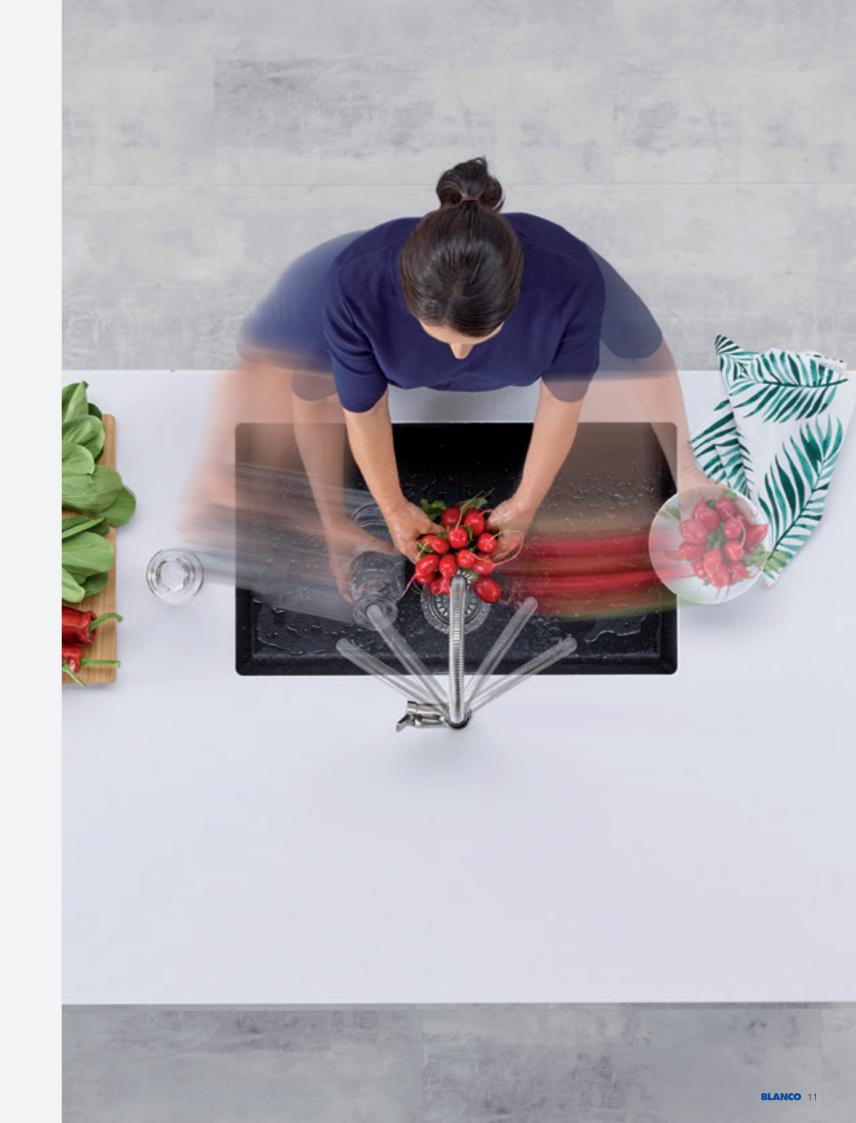

## Innovative sensor control

Continue working on tasks uninterrupted with a simple hand movement.

Get more done in less time, with less effort. Touchless technology makes it possible.

#### Make it easy.

Kitchen chores made simple thanks to sensor technology combined with the start-stop user interface. You no longer need an extra hand to start or stop the water.

## SOLENTA-S Senso when you need it.

The precise 6 cm detection field rules out any risk of unintended activation. Even if SOLENTA-S Senso is activated accidently, the automatic water stop function ensures your sink will not overflow.

#### Close range detection

The sensor detection field is set to a precise 6 cm range. This prevents unintended activations when you do not wish to use your mixer tap.

#### Intuitive sensor access

With the location of the sensor being under the sprayhead docking arm, you always have access to the sensor technology with start-stop interface, regardless of the mixer tap direction.