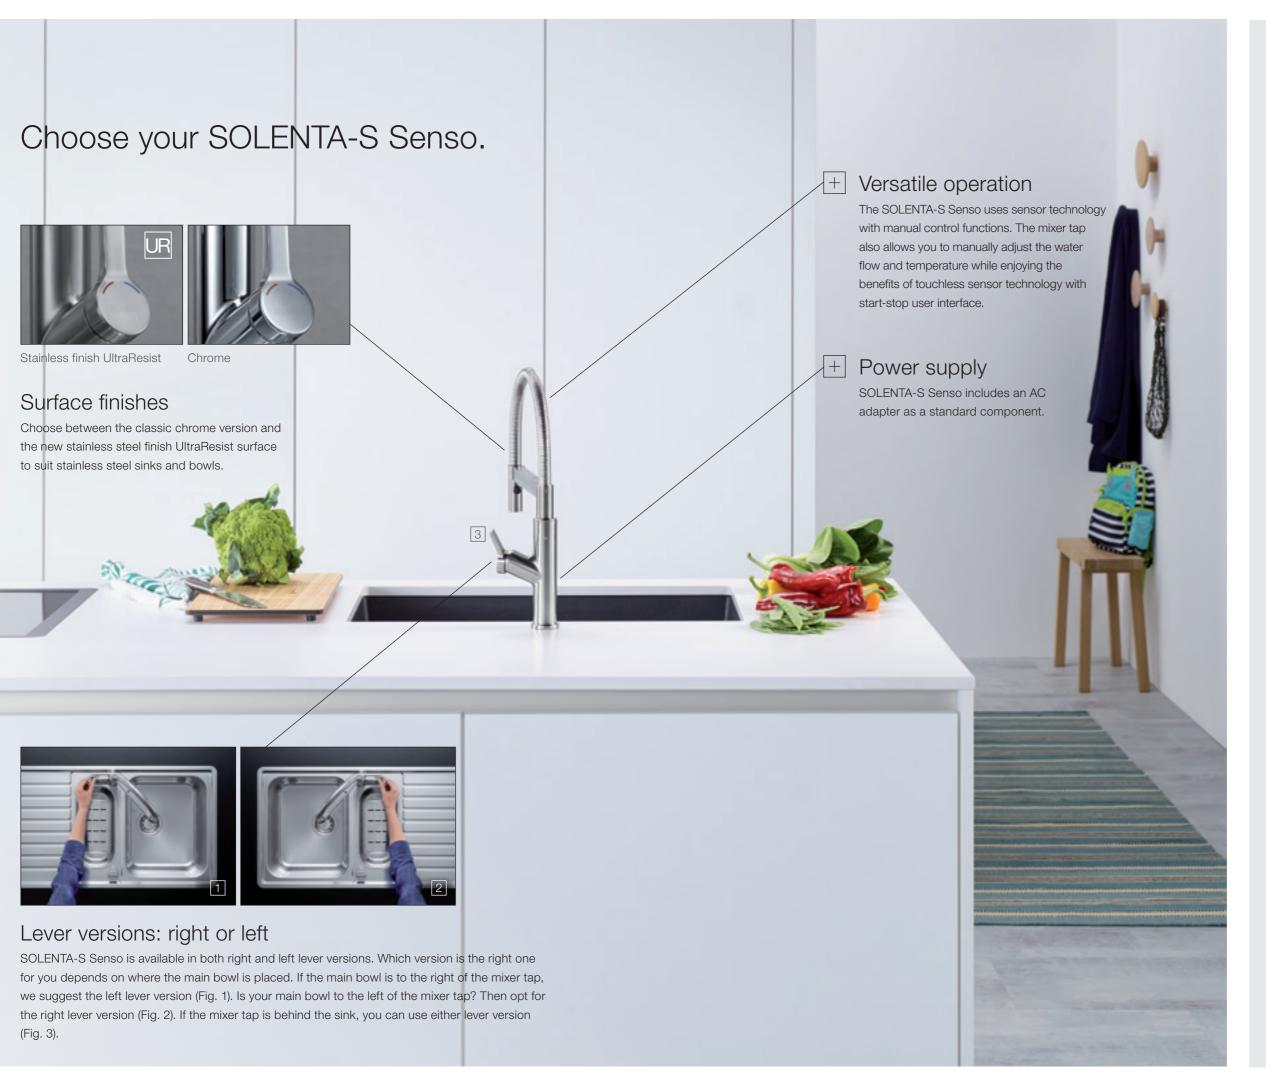

#### Stainless finish UltraResist

As well as the chrome version, SOLENTA-S Senso is also available with the innovative stainless finish UltraResist. In this version, the mixer tap is especially easy to clean, scratchproof, and much less sensitive to fingerprints than chrome.

## Innovative sensor control

Continue working on tasks uninterrupted with a simple hand movement.

## Preset water temperature and flow

Determine your perfect water temperature and strength settings using the ergonomic control lever. Use the start-stop feature to turn the water on and off.