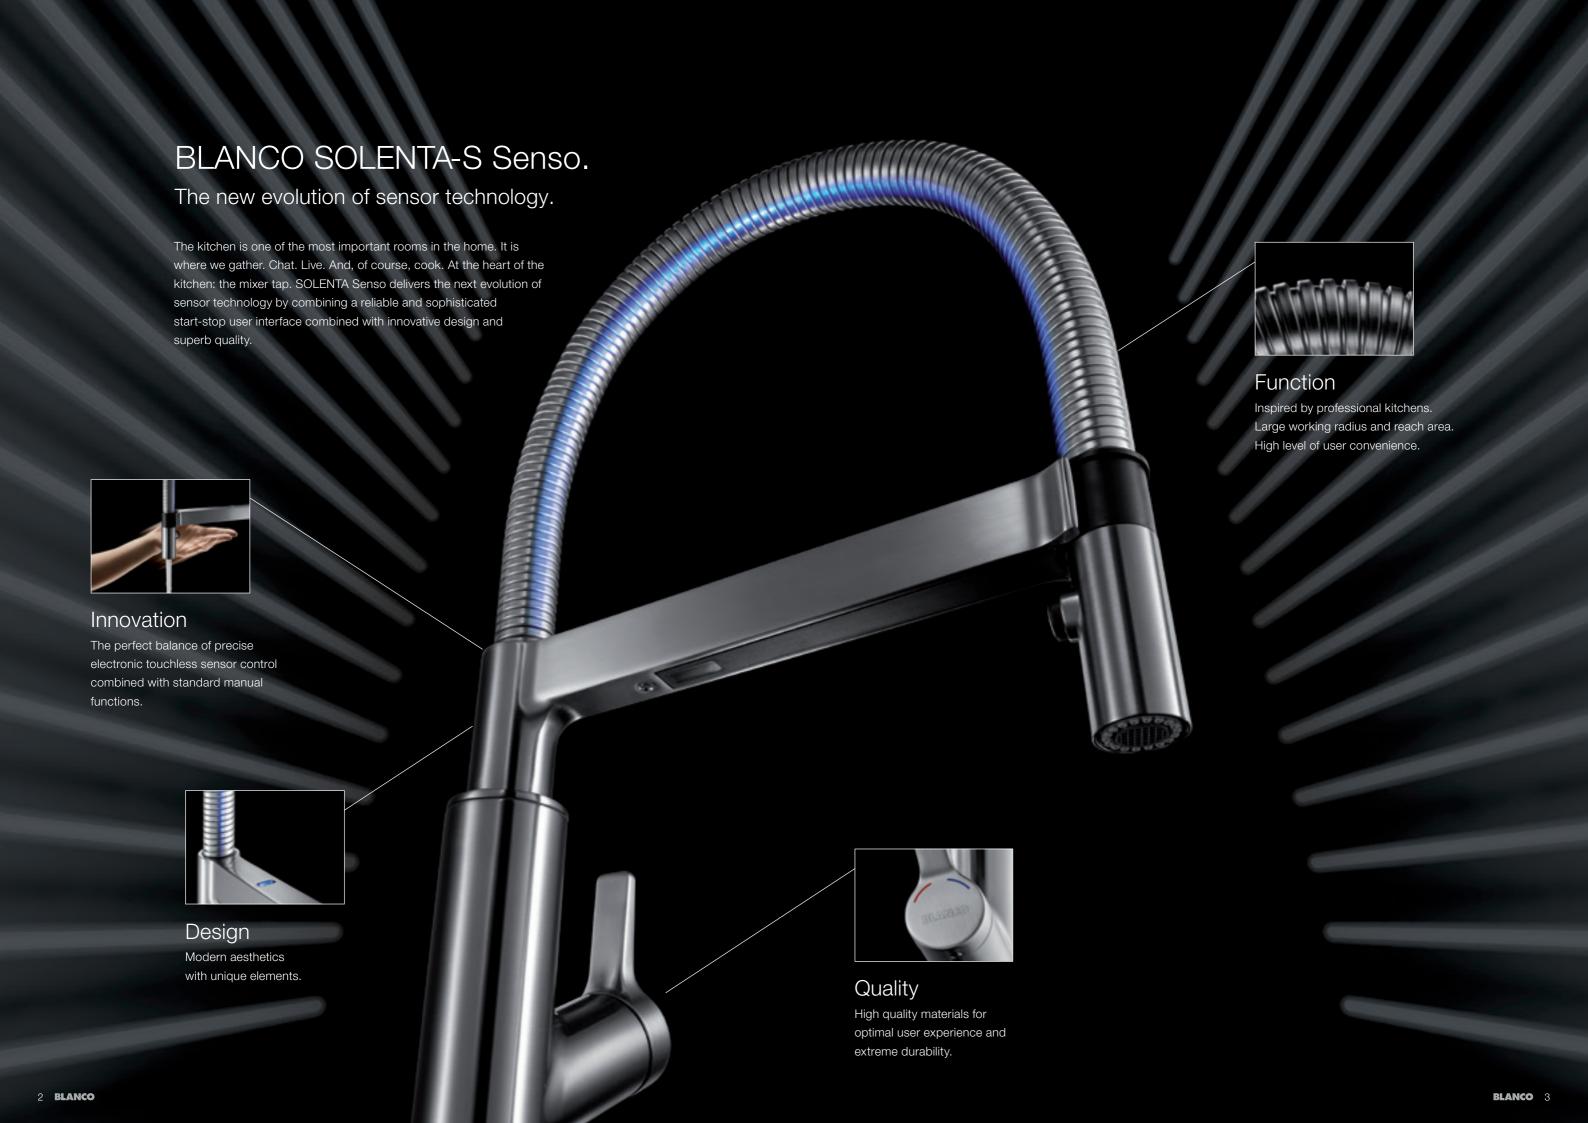

## Innovative sensor control

Continue working on tasks uninterrupted with a simple hand movement.

#### Close range detection

The sensor detection field is set to a precise 6 cm range. This prevents unintended activations when you do not wish to use your mixer tap.

#### Intuitive sensor access

With the location of the sensor being under the sprayhead docking arm, you always have access to the sensor technology with start-stop interface, regardless of the mixer tap direction.

Get more done in less time, with less effort. Touchless technology makes it possible.

#### **Dual-spray**

Easily switch between two spray modes. A powerful spray for cleaning and rinsing, and a full aerated stream for filling large pots.

SOLENTA Senso combines two handling concepts: automatic sensor control gives you more freedom, while the manual lever allows you to adjust the water temperature and flow.