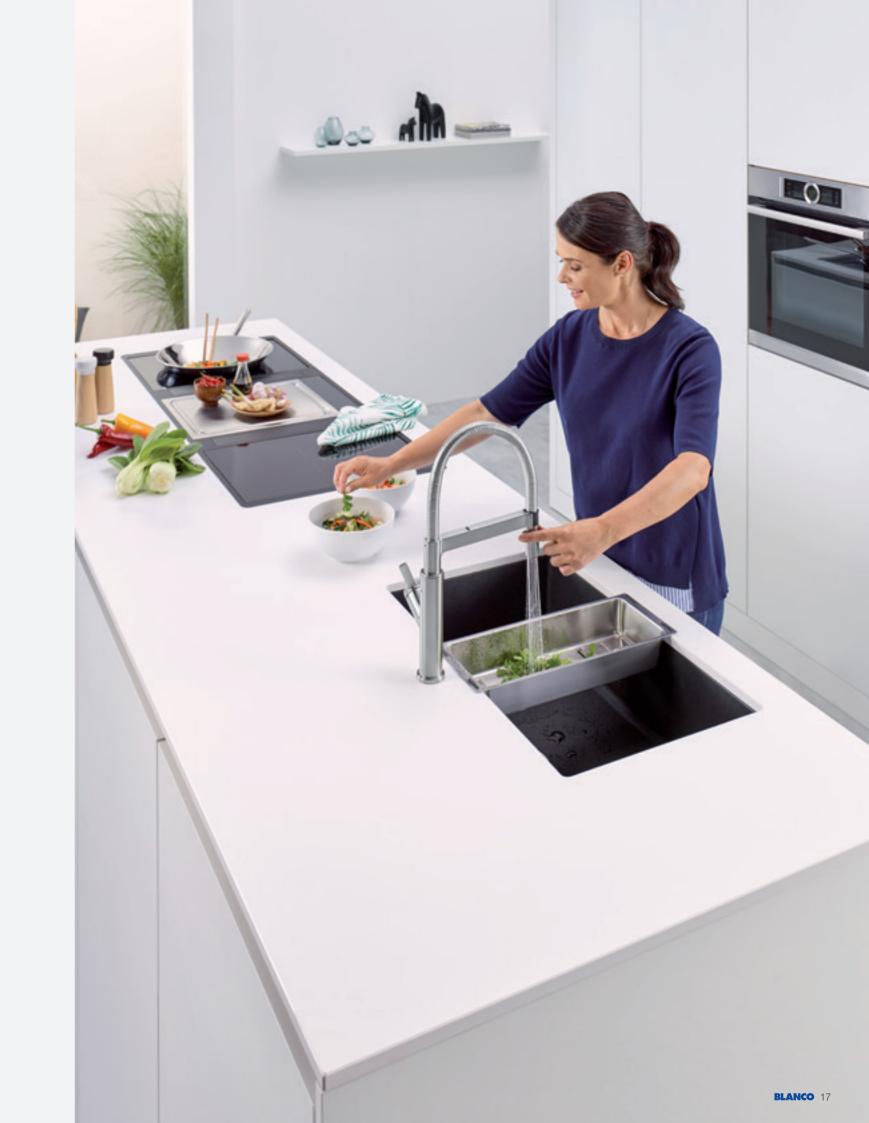

### Simple. Easy. Effortless.

SOLENTA-S Senso brings a new level of enjoyment to everyday kitchen tasks. Expect to experience significant savings in time, effort and water consumption.

#### Make it easy.

Kitchen chores made simple thanks to sensor technology combined with the start-stop user interface. You no longer need an extra hand to start or stop the water.