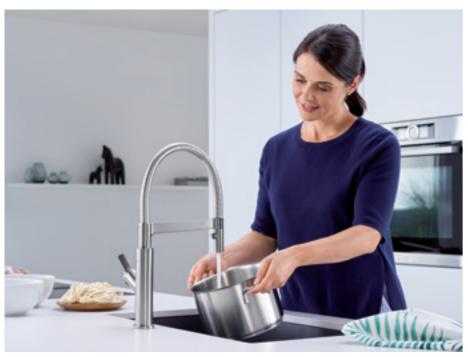

## Preset water temperature and flow

Determine your perfect water temperature and strength settings using the ergonomic control lever. Use the start-stop feature to turn the water on and off.

## Precise magnetic holder

Simply lift the SOLENTA Senso sprayhead off the magnetic docking arm and snap it back in place when done.

Water on demand anywhere, anytime. Effortless water flow, completely under your control.