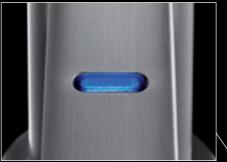

#### LED display

A subtle blue LED display identifies the sensor field and displays the operating mode. A solid light indicates the unit is in standby. A flashing light indicates when the faucet is running.