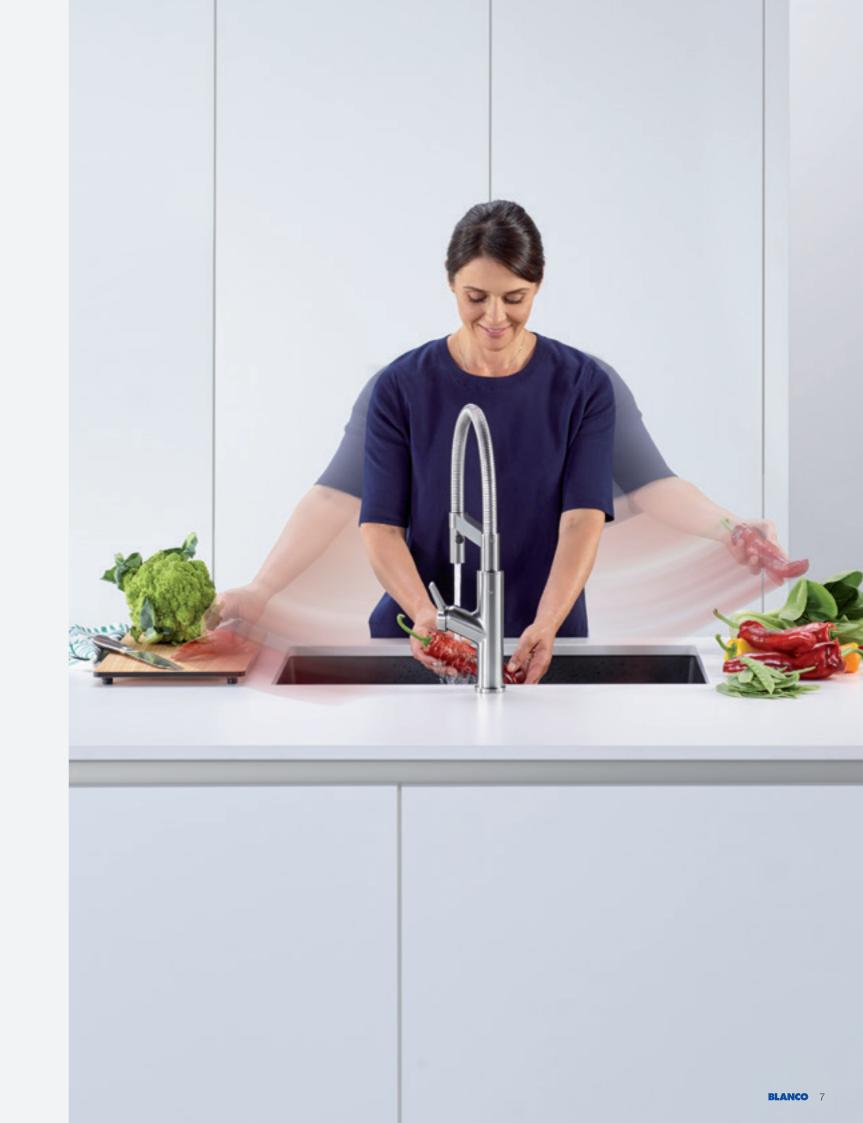

Get more done in less time, with less effort. Touchless technology makes it possible.

#### Make it easy.

Kitchen chores made simple thanks to sensor technology combined with the start-stop user interface. You no longer need an extra hand to start or stop the water.