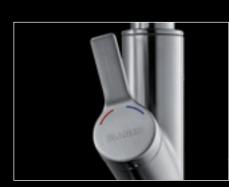

## Preset water temperature and flow

Determine your perfect water temperature and strength settings using the ergonomic control lever. Use the start-stop feature to turn the water on and off.