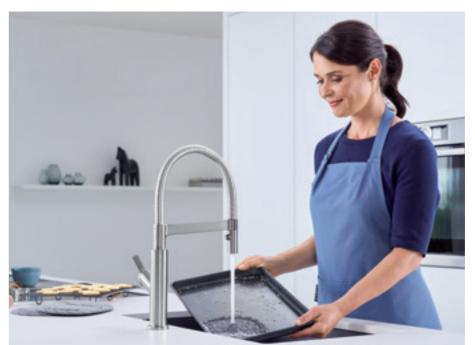

## Innovative sensor control

Continue working on tasks uninterrupted with a simple hand movement.

Get more done in less time, with less effort. Touchless technology makes it possible.

#### Make it easy.

Kitchen chores made simple thanks to sensor technology combined with the start-stop user interface. You no longer need an extra hand to start or stop the water.

#### **Dual-spray**

Easily switch between two spray modes. A powerful spray for cleaning and rinsing, and a full aerated stream for filling large pots.

SOLENTA Senso combines two handling concepts: automatic sensor control gives you more freedom, while the manual lever allows you to adjust the water temperature and flow.