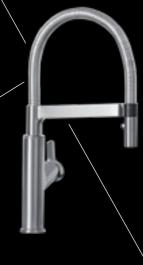

#### Close range detection

The sensor detection field is set to a precise 6 cm range. This prevents unintended activations when you do not wish to use your mixer tap.

#### Intuitive sensor access

With the location of the sensor being under the sprayhead docking arm, you always have access to the sensor technology with start-stop interface, regardless of the mixer tap direction.

#### LED display

A subtle blue LED display identifies the sensor field and displays the operating mode. A solid light indicates the unit is in standby. A flashing light indicates when the faucet is running.

# High-quality hose encased in stainless steel

Mixer taps have to cope with a lot of wear and tear in the kitchen. The hose of the SOLENTA-S Senso is encased with easy to clean stainless steel for maximum flexibility, durability and easy maintenance.