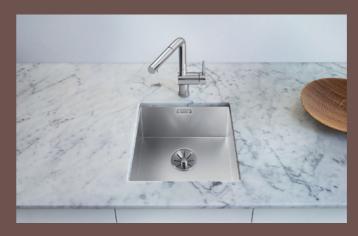

### BOWLS IN BLANCO DURINOX™

The BLANCO ZEROX bowl programme with the Durinox™ finish opens up a wide range of possibilities for you in kitchen planning, whether as an elegant undermount or IF flat-fitting rim or with an integrated tap ledge. The eleven different bowl models in the zero radius design all appeal with their velvety-matt looks and extreme resistance.