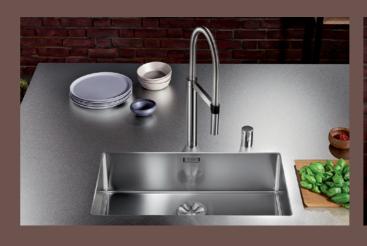

### WORKTOPS IN BLANCO DURINOX™

Those who like to be individual have the freedom to realise freely planned solutions with BLANCO Durinox™. The variety of products finished in the Durinox™ method lets you give free rein to your imagination. This opens up a tremendous spectrum of individual design options. Whether for worktops in a wide range of edge designs and thicknesses, combined with smoothly integrated BLANCO CLARON and ZEROX weld-in bowls, side trims and back panels.