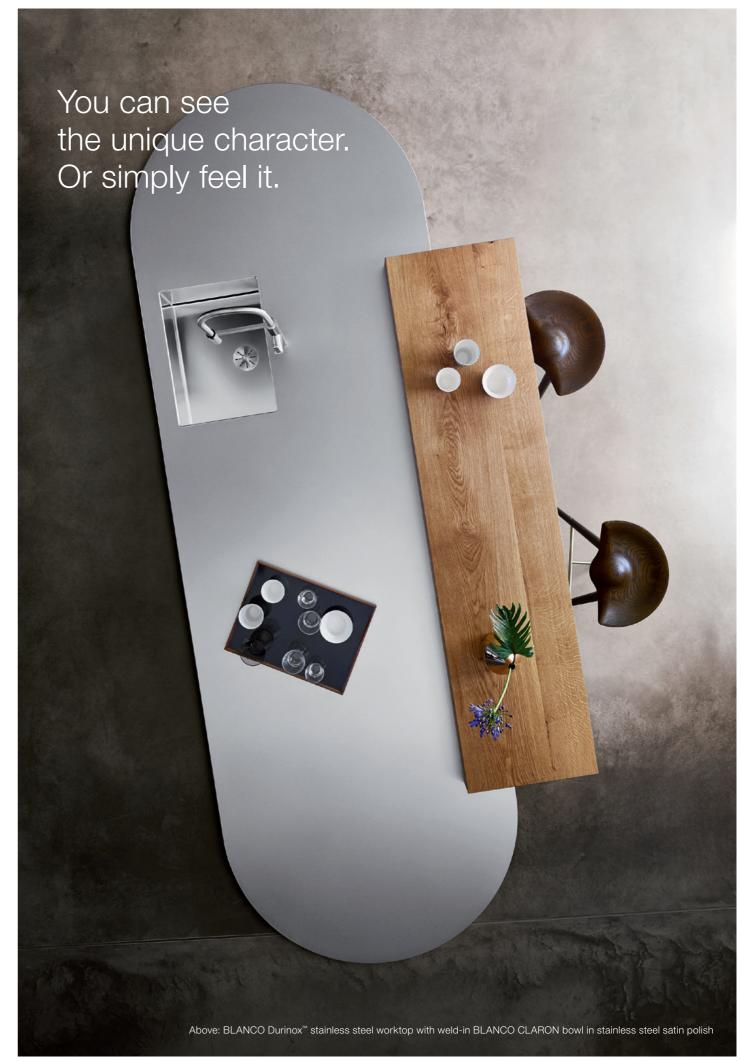

BLANCO Durinox<sup>™</sup> in new dimensions.

The constantly increasing variety of the Durinox<sup>™</sup> product range provides discerning kitchen designers with countless opportunities. Whether ZEROX inset or undermount bowls to contrast with other materials or the Durinox<sup>™</sup> welded-in bowls, homogeneously integrated in a BLANCO Durinox<sup>™</sup> stainless steel worktop, BLANCO Durinox<sup>™</sup> always inspires exceptional kitchen designs.

### WORKTOPS IN BLANCO DURINOX™

Those who like to be individual have the freedom to realise freely planned solutions with BLANCO Durinox™. The variety of products finished in the Durinox™ method lets you give free rein to your imagination. This opens up a tremendous spectrum of individual design options. Whether for worktops in a wide range of edge designs and thicknesses, combined with smoothly integrated BLANCO CLARON and ZEROX weld-in bowls, side trims and back panels.