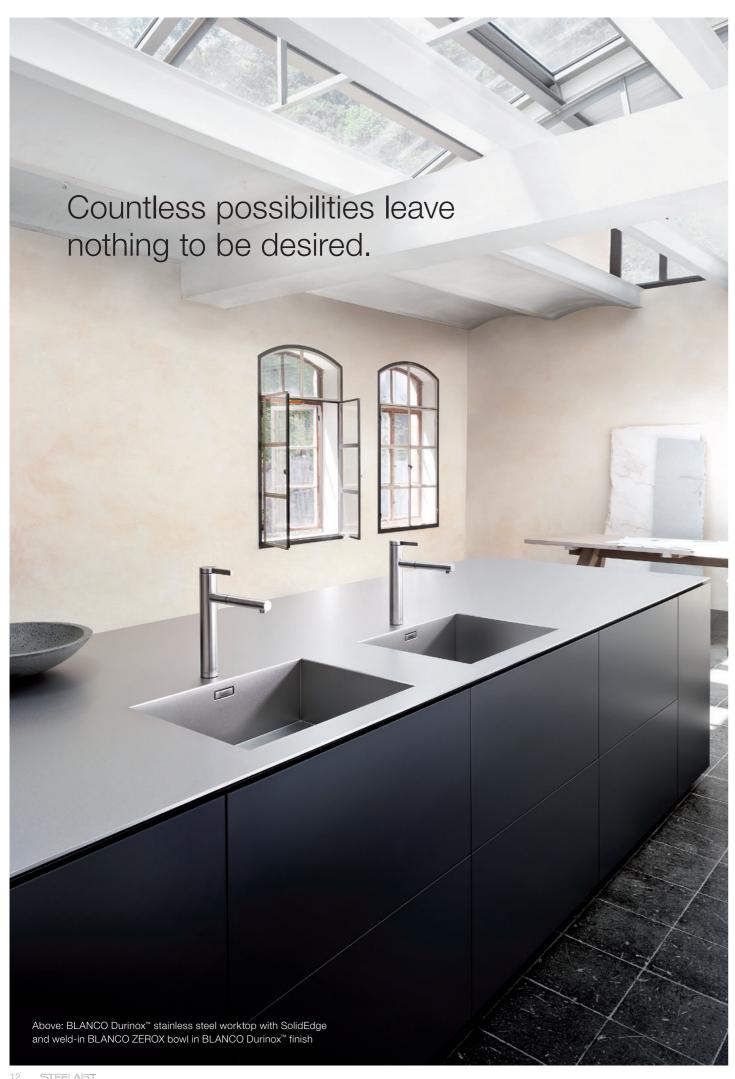

BLANCO Durinox<sup>™</sup> in new dimensions.

The constantly increasing variety of the Durinox<sup>™</sup> product range provides discerning kitchen designers with countless opportunities. Whether ZEROX inset or undermount bowls to contrast with other materials or the Durinox<sup>™</sup> welded-in bowls, homogeneously integrated in a BLANCO Durinox<sup>™</sup> stainless steel worktop, BLANCO Durinox<sup>™</sup> always inspires exceptional kitchen designs.

### WORKTOPS IN BLANCO DURINOX™

Those who like to be individual have the freedom to realise freely planned solutions with BLANCO Durinox™. The variety of products finished in the Durinox™ method lets you give free rein to your imagination. This opens up a tremendous spectrum of individual design options. Whether for worktops in a wide range of edge designs and thicknesses, combined with smoothly integrated BLANCO CLARON and ZEROX weld-in bowls, side trims and back panels.