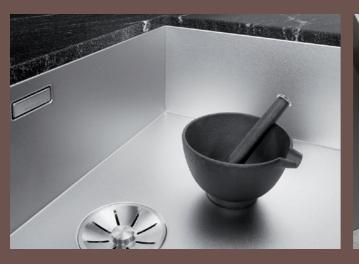

### BOWLS IN BLANCO DURINOX™

The BLANCO ZEROX bowl programme with the Durinox™ finish opens up a wide range of possibilities for you in kitchen planning, whether as an elegant undermount or IF flat-fitting rim or with an integrated tap ledge. The eleven different bowl models in the zero radius design all appeal with their velvety-matt looks and extreme resistance.

### WORKTOPS IN BLANCO DURINOX™

Those who like to be individual have the freedom to realise freely planned solutions with BLANCO Durinox™. The variety of products finished in the Durinox™ method lets you give free rein to your imagination. This opens up a tremendous spectrum of individual design options. Whether for worktops in a wide range of edge designs and thicknesses, combined with smoothly integrated BLANCO CLARON and ZEROX weld-in bowls, side trims and back panels.