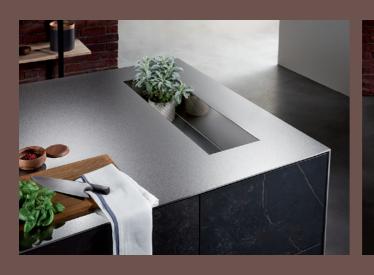

BLANCO Durinox<sup>™</sup> in new dimensions.

The constantly increasing variety of the Durinox<sup>™</sup> product range provides discerning kitchen designers with countless opportunities. Whether ZEROX inset or undermount bowls to contrast with other materials or the Durinox<sup>™</sup> welded-in bowls, homogeneously integrated in a BLANCO Durinox<sup>™</sup> stainless steel worktop, BLANCO Durinox<sup>™</sup> always inspires exceptional kitchen designs.

### WORKTOPS IN BLANCO DURINOX™

Those who like to be individual have the freedom to realise freely planned solutions with BLANCO Durinox™. The variety of products finished in the Durinox™ method lets you give free rein to your imagination. This opens up a tremendous spectrum of individual design options. Whether for worktops in a wide range of edge designs and thicknesses, combined with smoothly integrated BLANCO CLARON and ZEROX weld-in bowls, side trims and back panels.