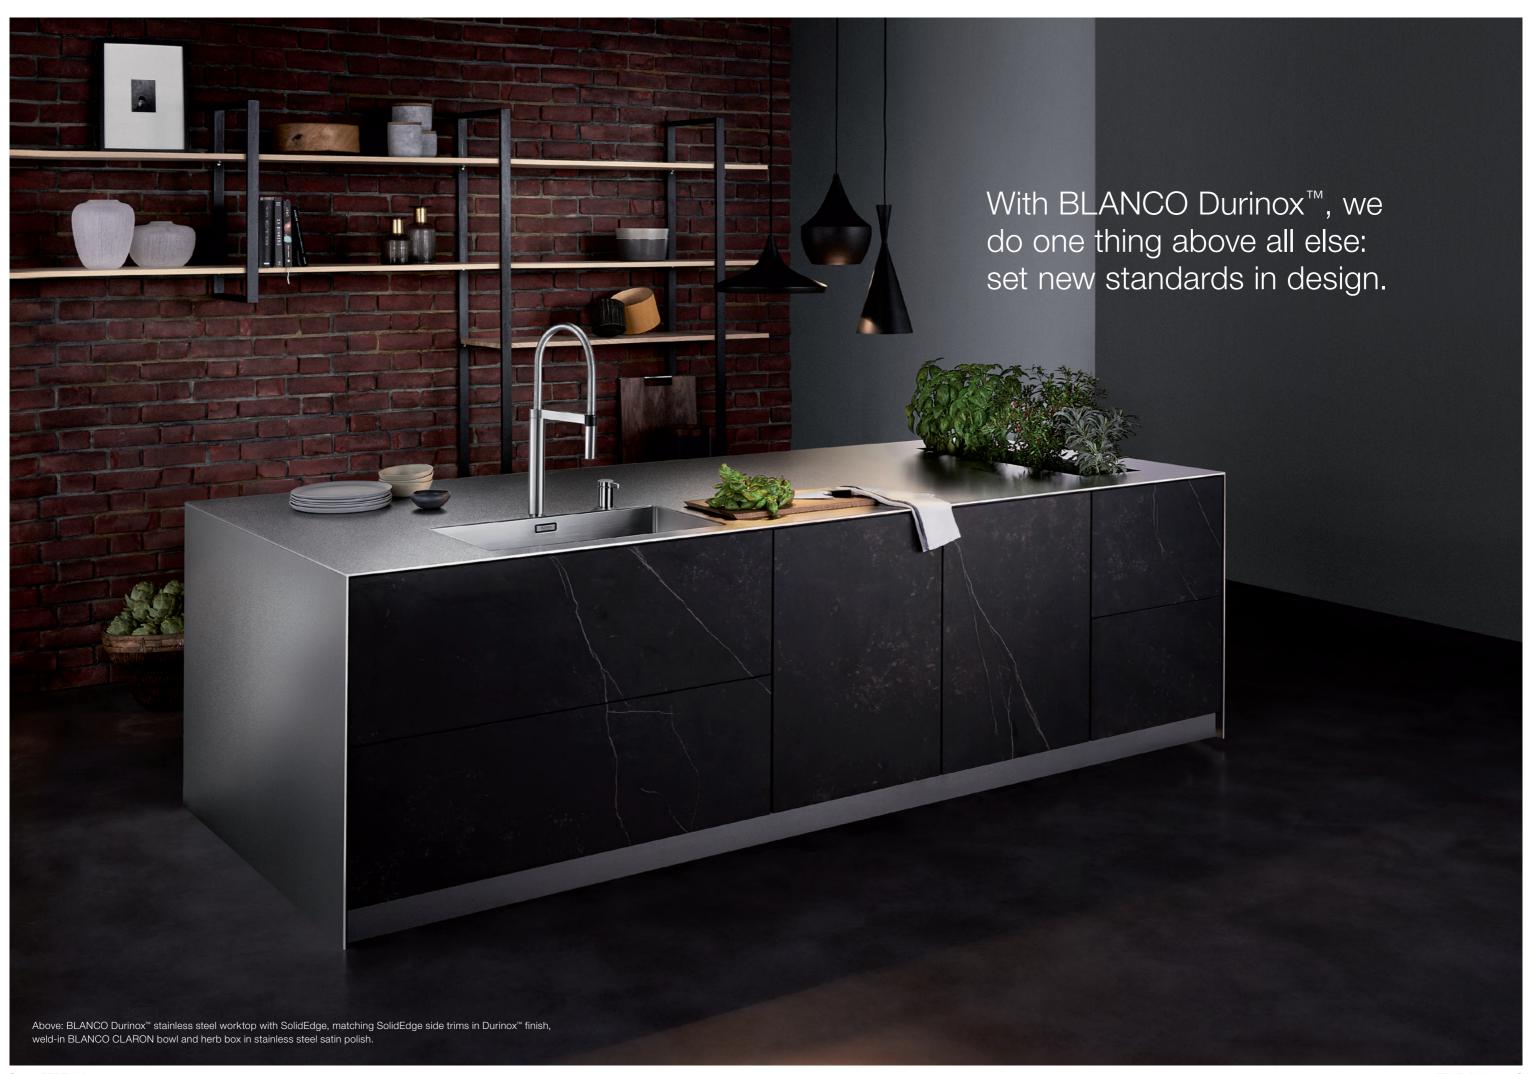

BLANCO Durinox<sup>™</sup> in new dimensions.

The constantly increasing variety of the Durinox<sup>™</sup> product range provides discerning kitchen designers with countless opportunities. Whether ZEROX inset or undermount bowls to contrast with other materials or the Durinox<sup>™</sup> welded-in bowls, homogeneously integrated in a BLANCO Durinox<sup>™</sup> stainless steel worktop, BLANCO Durinox<sup>™</sup> always inspires exceptional kitchen designs.

### WORKTOPS IN BLANCO DURINOX™

Those who like to be individual have the freedom to realise freely planned solutions with BLANCO Durinox™. The variety of products finished in the Durinox™ method lets you give free rein to your imagination. This opens up a tremendous spectrum of individual design options. Whether for worktops in a wide range of edge designs and thicknesses, combined with smoothly integrated BLANCO CLARON and ZEROX weld-in bowls, side trims and back panels.