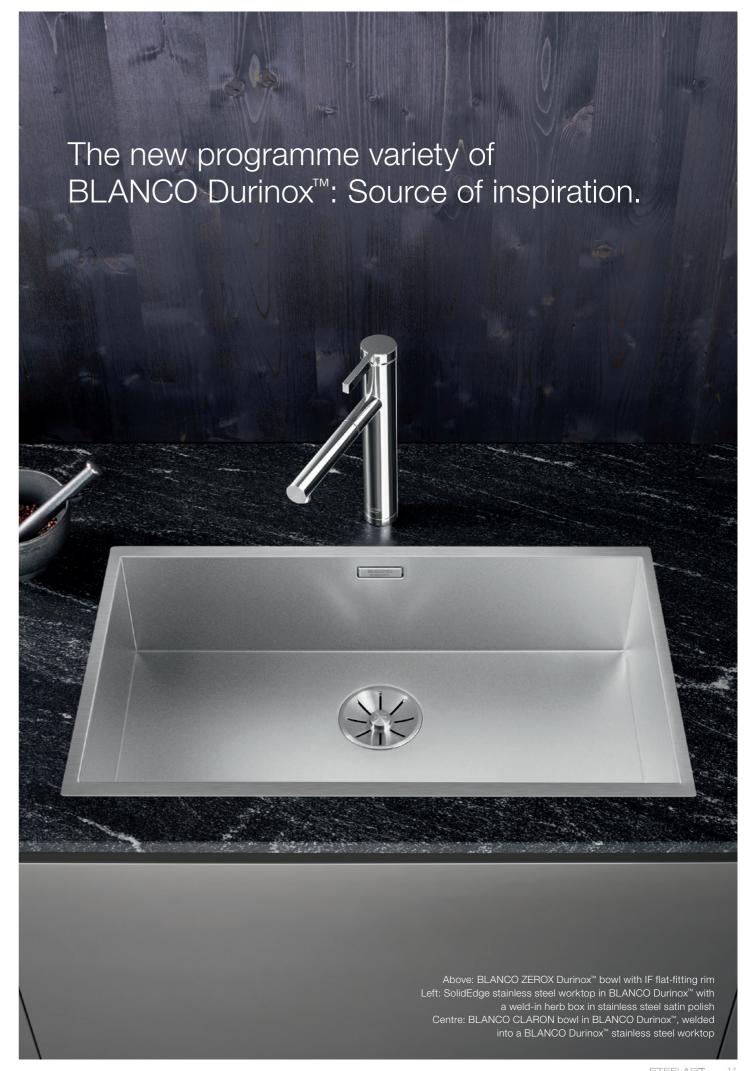

BLANCO Durinox<sup>™</sup> in new dimensions.

The constantly increasing variety of the Durinox<sup>™</sup> product range provides discerning kitchen designers with countless opportunities. Whether ZEROX inset or undermount bowls to contrast with other materials or the Durinox<sup>™</sup> welded-in bowls, homogeneously integrated in a BLANCO Durinox<sup>™</sup> stainless steel worktop, BLANCO Durinox<sup>™</sup> always inspires exceptional kitchen designs.

### BOWLS IN BLANCO DURINOX™

The BLANCO ZEROX bowl programme with the Durinox™ finish opens up a wide range of possibilities for you in kitchen planning, whether as an elegant undermount or IF flat-fitting rim or with an integrated tap ledge. The eleven different bowl models in the zero radius design all appeal with their velvety-matt looks and extreme resistance.

### WORKTOPS IN BLANCO DURINOX™

Those who like to be individual have the freedom to realise freely planned solutions with BLANCO Durinox™. The variety of products finished in the Durinox™ method lets you give free rein to your imagination. This opens up a tremendous spectrum of individual design options. Whether for worktops in a wide range of edge designs and thicknesses, combined with smoothly integrated BLANCO CLARON and ZEROX weld-in bowls, side trims and back panels.