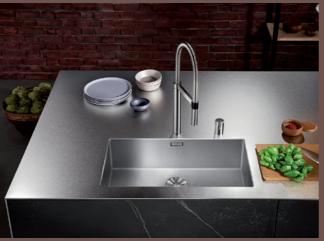

### BOWLS IN BLANCO DURINOX™

The BLANCO ZEROX bowl programme with the Durinox™ finish opens up a wide range of possibilities for you in kitchen planning, whether as an elegant undermount or IF flat-fitting rim or with an integrated tap ledge. The eleven different bowl models in the zero radius design all appeal with their velvety-matt looks and extreme resistance.

### WORKTOPS IN BLANCO DURINOX™

Those who like to be individual have the freedom to realise freely planned solutions with BLANCO Durinox™. The variety of products finished in the Durinox™ method lets you give free rein to your imagination. This opens up a tremendous spectrum of individual design options. Whether for worktops in a wide range of edge designs and thicknesses, combined with smoothly integrated BLANCO CLARON and ZEROX weld-in bowls, side trims and back panels.