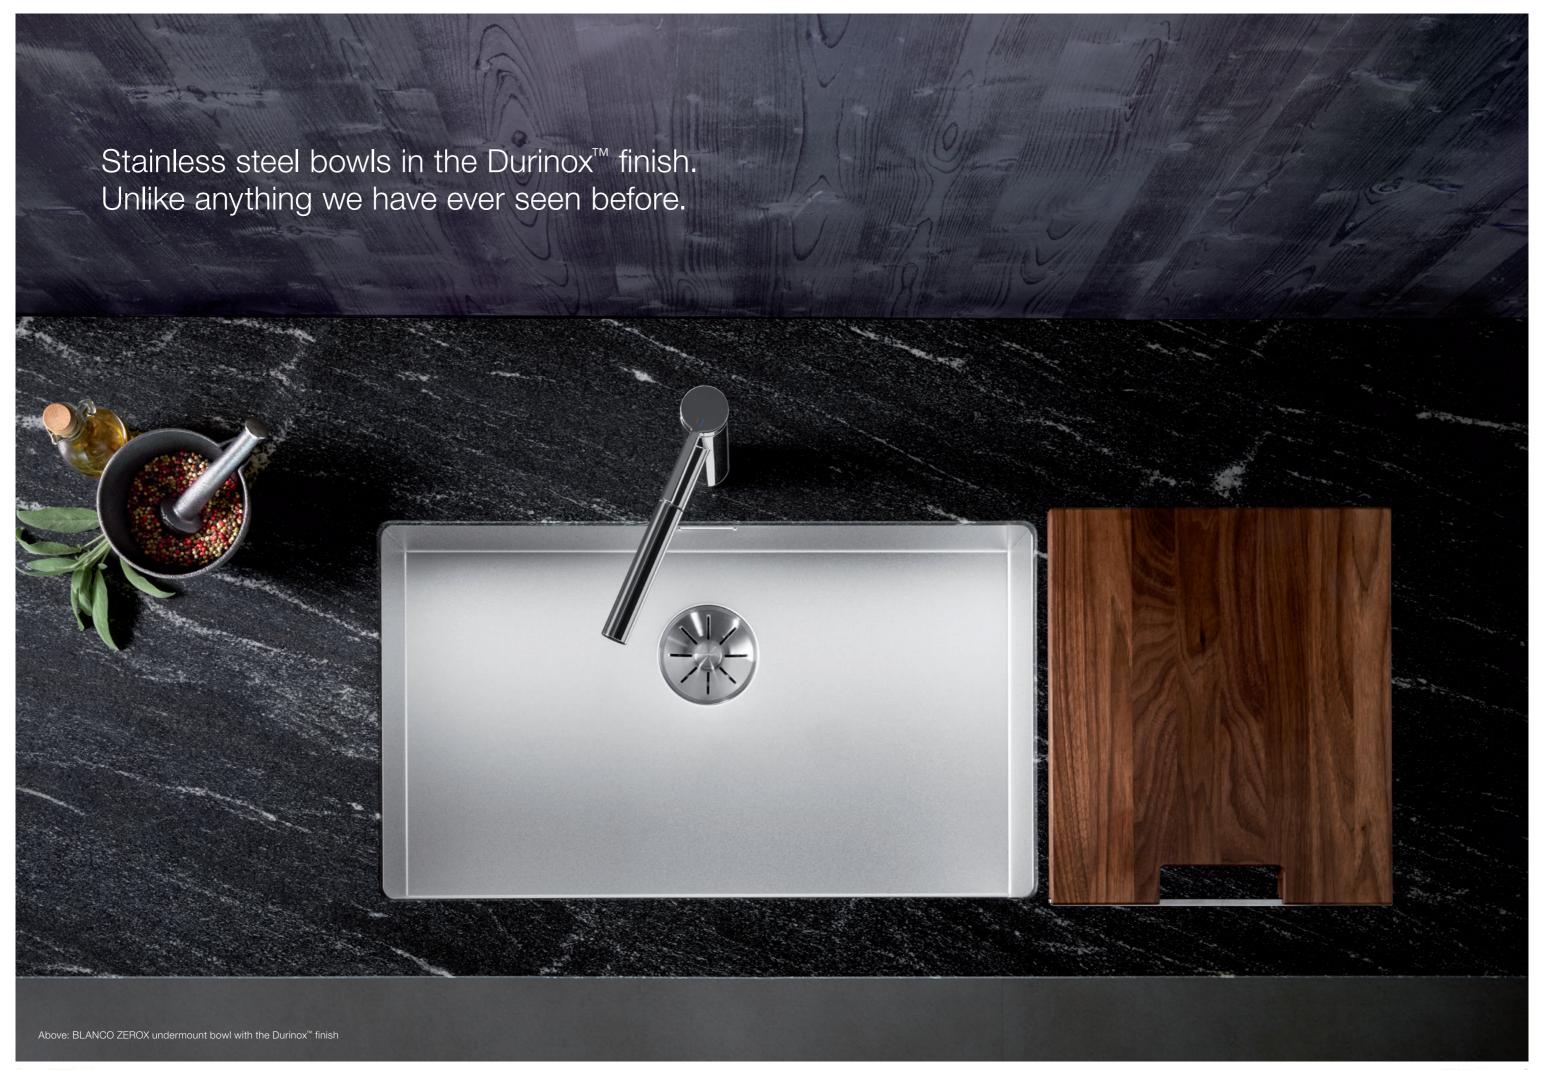

### BOWLS IN BLANCO DURINOX™

The BLANCO ZEROX bowl programme with the Durinox™ finish opens up a wide range of possibilities for you in kitchen planning, whether as an elegant undermount or IF flat-fitting rim or with an integrated tap ledge. The eleven different bowl models in the zero radius design all appeal with their velvety-matt looks and extreme resistance.