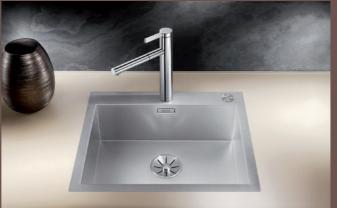

### BOWLS IN BLANCO DURINOX™

The BLANCO ZEROX bowl programme with the Durinox™ finish opens up a wide range of possibilities for you in kitchen planning, whether as an elegant undermount or IF flat-fitting rim or with an integrated tap ledge. The eleven different bowl models in the zero radius design all appeal with their velvety-matt looks and extreme resistance.