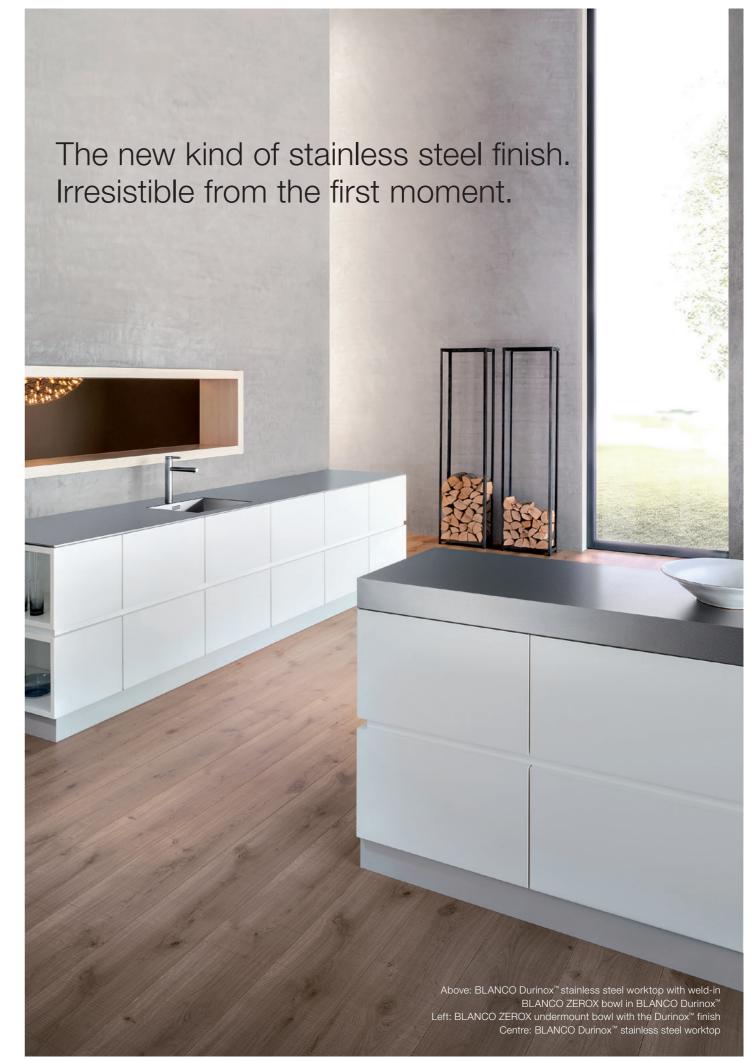

BLANCO Durinox<sup>™</sup> in new dimensions.

The constantly increasing variety of the Durinox<sup>™</sup> product range provides discerning kitchen designers with countless opportunities. Whether ZEROX inset or undermount bowls to contrast with other materials or the Durinox<sup>™</sup> welded-in bowls, homogeneously integrated in a BLANCO Durinox<sup>™</sup> stainless steel worktop, BLANCO Durinox<sup>™</sup> always inspires exceptional kitchen designs.

### WORKTOPS IN BLANCO DURINOX™

Those who like to be individual have the freedom to realise freely planned solutions with BLANCO Durinox™. The variety of products finished in the Durinox™ method lets you give free rein to your imagination. This opens up a tremendous spectrum of individual design options. Whether for worktops in a wide range of edge designs and thicknesses, combined with smoothly integrated BLANCO CLARON and ZEROX weld-in bowls, side trims and back panels.