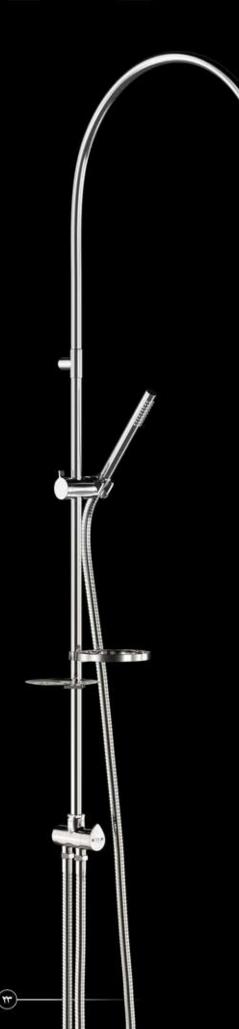

### اجزا و قطعات مدلفلت و سوپر فلت:

# ساخت ايران

مدل فلت سـپاس

FOXIA MOXIO

PPXPP PoXPo

سیستمهای دوش فریز شاور:

- شیلنگ دوش کُرم ۱۵۰ سانتی متر
  - شیلنگ رابط کُرم۵۰ سانتی متر
- شیر مقسم از جنس برنج با کاتریج سرامیکی
- -سردوش مربع باتركيب آب و هوا باقطر

۲۲X۲۲ سانتی متر و دارای گوی برنجی

کُسرم نقرهای سفید مشکی کُرمطلا سفیدطلا بسژ