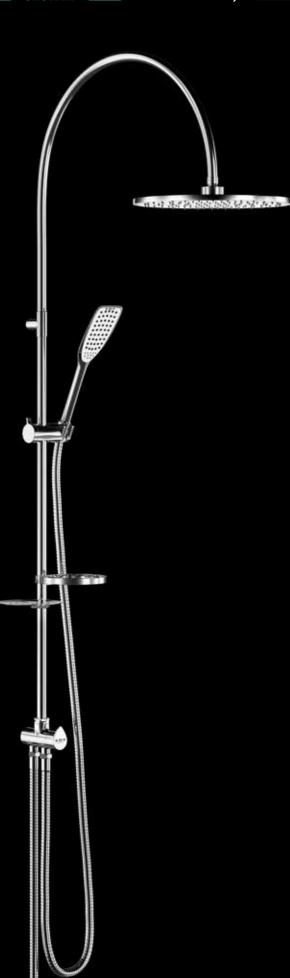

- شیر مقسم از جنس برنج با کاتریج سرامیکی
- سردوش مربع با تركيب آب و هوا با قــطر

۲۲X۲۲ سانتی متر و دارای گوی برنجی

كُـــرم نقـرهاى ســفيد مشــكى













## ساخت ايران

مدل سوپر فلت پارت ۲

**YYXYY** PoXPo

FOXIA POXIA

سیستمهای دوش فریز شاور:

- شیلنگ دوش کُرم ۱۵۰ سانتی متر
  - شیلنگ رابط کُرم۵۰ ســانتی متــر
- شیر مقسم از جنس برنج با کاتریج سرامیکی
- سردوش مربع با تركيب آب و هوا با قــطر ۲۲X۲۲ سانتی متر و دارای گوی برنجی

كُــرم نقرهاى سـفيد مشكى

























-





### سردوش کاهـنده مصرف آب



# ساخت ايران

#### مـدل **آلـمانی**

سیستمهای دوش فریز شاور:

- شیلنگ دوش کُرم ۱۵۰ سانتی متر
  - شیلنگ رابط کُرم۵۰ سـانتی متــر
- شیر مقسم از جنس برنج با کاتریج سرامیکی
- سردوش دايره با تركيب آب و هوا با قــطر دایره ۲۲ سانتی متر و دارای گوی برنجی

كُـــرم نقرهاى ســفيد مشكى









# ساخت ايران

#### مدل ایتالیایی

سیستمهای دوش فریز شاور:

- شیلنگ دوش کُرم ۱۵۰ سانتی متر
  - شیلنگ رابط کُرم۵۰ ســانتی متــر
- شیر مقسم از جنس برنج با کاتریج سرامیکی
- سردوش دايره با تركيب آب و هوا با قــطر دایره ۲۲ سانتی متر و دارای گوی برنجی

كُـــرم نقرهاى ســفيد مشكى







## ساخت ايران

محل **سوئیسی** با کوچکترین سر دوش جهان

سیستمهای دوش فریز شاور:

- شیلنگ دوش کُرم ۱۵۰ سانتی متر
  - شیلنگ رابط کُرم۵۰ سـانتی متــر
- شیر مقسم از جنس برنج با کاتریج سرامیکی
- سردوش کاهنده مصرف آب با قطر دایره ۲ سانتی متر

کُـــرم نقـرهای ســفید مشـکی سفيد طلا مشكى طلا طـــــلا











## ساخت ايران

### مـدل **اکُــو**

سیستمهای دوش فریز شاور:

- شیلنگ دوش کُرم ۱۵۰ سانتی متر
  - شیلنگ رابط کُرم۵۰ سـانتی متــر
- شیر مقسم از جنس برنج با کاتریج سرامیکی
- سردوش دايره با تركيب آب و هوا با قــطر دایر