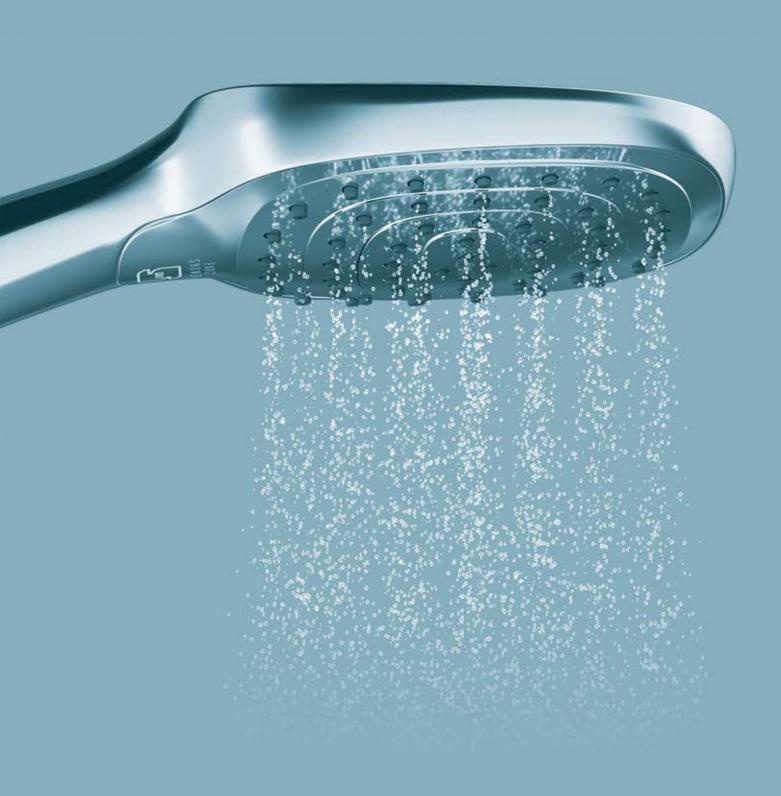

#### تمیز کردن سریع و آسان **Quick and Easy Clean**

We use the high quality stretchy soft material move your finger, all the dirt inside can be clear out; every drop of water you use with our shower is clean and comfortable.

درساخت مصولات فريز شاور از آبياشهايي با مواد ارتجاعي، نرم و با کیفیت استفاده شده است. کافیست خیلی nozzles in FARIZ SHOWER products, you just need to آسان دست خود را روی دوش بکشید تا آن را تمیز کنید. مى توانىد راحتى و پاكىزگى را در تك تك قطرات آبى كه از دوش جاری می شود، حس کنید.