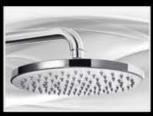

#### فریز شاور اولین تولید کننده سردوش با ترکیب آب و هوا در ایران

Square Shower Head With Air-Aqua mixing Size: 22x22 Cm

Air-Aqua Mixing

Water Savino

**High Flowrate** 

**Quick Clean** 

سردوش مربع با ترکیب آب و هوا سایز: ۲۲۲۲۲ سانتی متر

> ترکیب آب و هوا صرفهجویی در مصرف آب فشار آب بسالا پاک کردن سریع و آسان

شماره ثبت طرح: ۱۰۵۱۸ :D: شماره ثبت اختراع: ۸۶۱۶۴