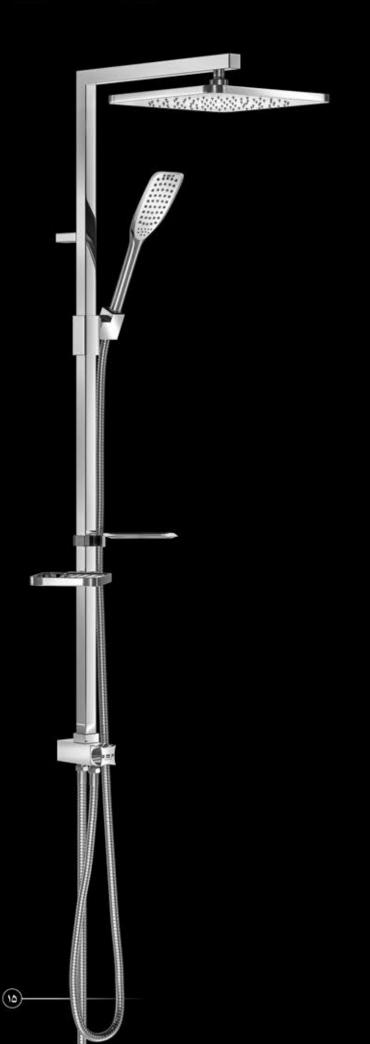

# ساخت ايران

مدل سوپر فلت پارس MOXIO FOXIA

سیستمهای دوش فریز شاور:

- شیلنگ دوش کُرم ۱۵۰ سانتی متر
  - شیلنگ رابط کُرم۵۰ سـانتی متــر
- شیر مقسم از جنس برنج با کاتریج سرامیکی
- سردوش مربع با تركيب آب و هوا با قــطر ۲۲X۲۲ سانتی متر و دارای گوی برنجی

كُــرم نقرهاى سـفيد مشكى