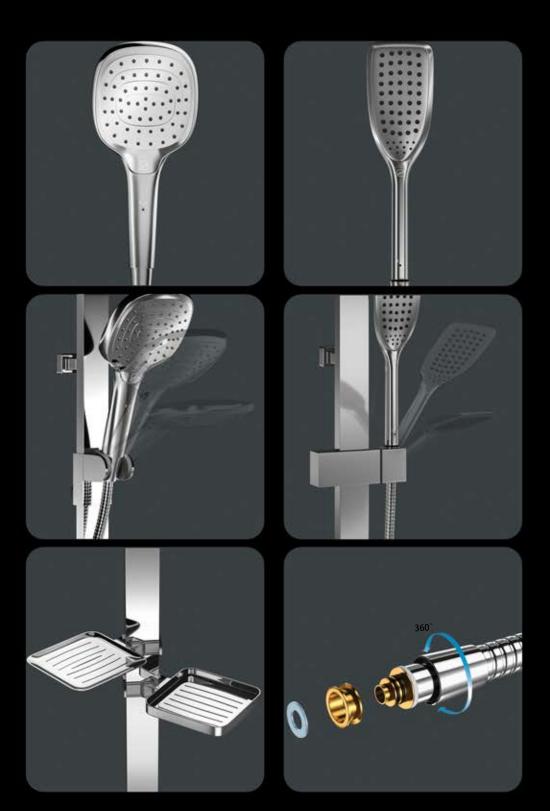

### اجزا و قطعات مدلفلت و سوپر فلت:

# ساخت ايران

مدل فلت سـپاس

FOXIA MOXIO

PPXPP PoXPo

سیستمهای دوش فریز شاور:

- شیلنگ دوش کُرم ۱۵۰ سانتی متر
  - شیلنگ رابط کُرم۵۰ سانتی متر
- شیر مقسم از جنس برنج با کاتریج سرامیکی
- -سردوش مربع باتركيب آب و هوا باقطر

۲۲X۲۲ سانتی متر و دارای گوی برنجی

کُسرم نقرهای سفید مشکی کُرمطلا سفیدطلا بسژ