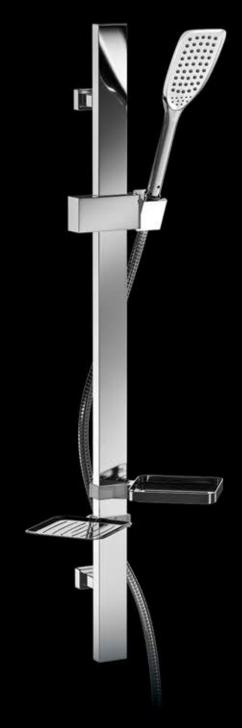

### اجزا و قطعات مدلفلت و سوپر فلت:

# ساخت ايران

مدل فلت سـپاس

FOXIA MOXIO

PPXPP PoXPo

سیستمهای دوش فریز شاور:

- شیلنگ دوش کُرم ۱۵۰ سانتی متر
  - شیلنگ رابط کُرم۵۰ سانتی متر
- شیر مقسم از جنس برنج با کاتریج سرامیکی
- -سردوش مربع باتركيب آب و هوا باقطر

۲۲X۲۲ سانتی متر و دارای گوی برنجی

کُسرم نقرهای سفید مشکی کُرمطلا سفیدطلا بسژ