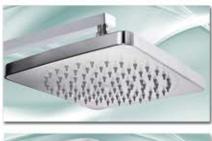

#### فریز شاور اولین تولید کننده سردوش با ترکیب آب و هوا در ایران

Square Shower Head With Air-Aqua mixing Size: 22x22 Cm

Air-Aqua Mixing

Water Savino

**High Flowrate** 

**Quick Clean** 

سردوش مربع با ترکیب آب و هوا سایز: ۲۲۲۲۲ سانتی متر

> ترکیب آب و هوا صرفهجویی در مصرف آب فشار آب بسالا پاک کردن سریع و آسان

شماره ثبت طرح: ۱۰۵۱۸ :D: شماره ثبت اختراع: ۸۶۱۶۴