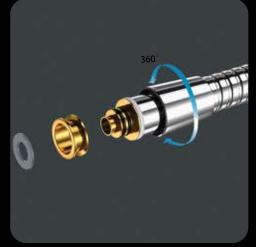

قابليت چرخشي **Rotating Ability** 

Brass ball swivel joint permits the FARIZ SHOWER head shower to rotate in different angles.

استفاده از گوی برنجی گردان در اتصال سردوشهای فريز شاور به علمك دوش باعث شده است تا دوش قابليت چرخش در جهات مختلف راداشته باشد.