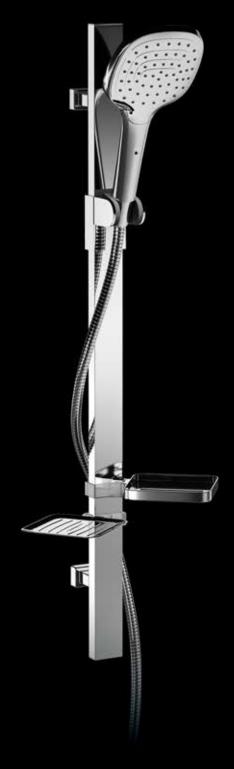

### اجزا و قطعات مدلفلت و سوپر فلت:

# ساخت ايران

مدل فلت سـپاس

FOXIA MOXIO

PPXPP PoXPo

سیستمهای دوش فریز شاور:

- شیلنگ دوش کُرم ۱۵۰ سانتی متر
  - شیلنگ رابط کُرم۵۰ سانتی متر
- شیر مقسم از جنس برنج با کاتریج سرامیکی
- -سردوش مربع باتركيب آب و هوا باقطر

۲۲X۲۲ سانتی متر و دارای گوی برنجی

کُسرم نقرهای سفید مشکی کُرمطلا سفیدطلا بسژ