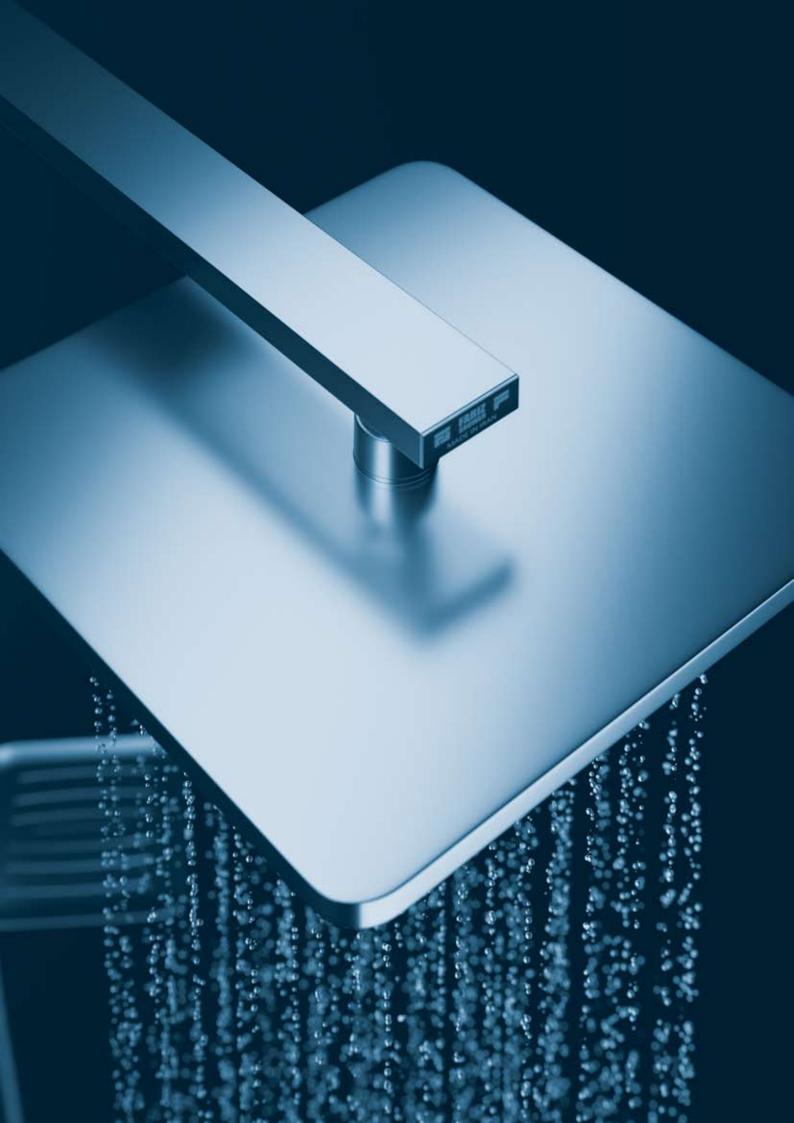

#### فریز شاور اولین تولید کننده سردوش با ترکیب آب و هوا در ایران

Square Shower Head With Air-Aqua mixing Size: 22x22 Cm

Air-Aqua Mixing

Water Savino

**High Flowrate** 

**Quick Clean** 

سردوش مربع با ترکیب آب و هوا سایز: ۲۲۲۲۲ سانتی متر

> ترکیب آب و هوا صرفهجویی در مصرف آب فشار آب بسالا پاک کردن سریع و آسان

شماره ثبت طرح: ۱۰۵۱۸ :D: شماره ثبت اختراع: ۸۶۱۶۴