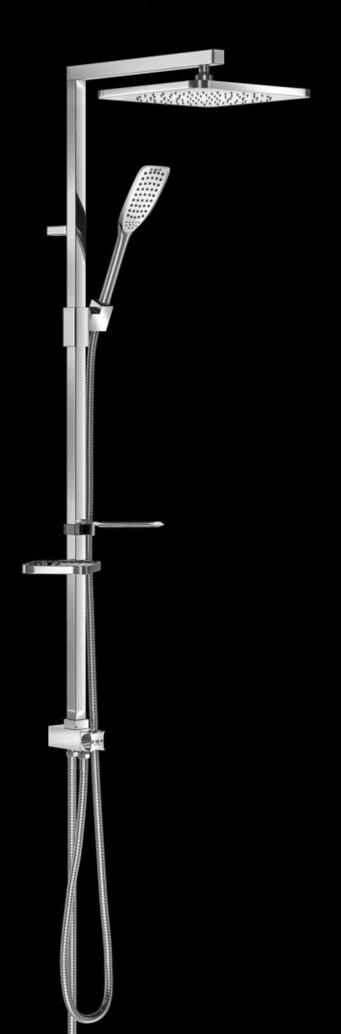

## ساخت ايران

مدل سوپر فلت پارس YYXYY OYXOY

سیستمهای دوش فریز شاور:

- شیلنگ دوش کُرم ۱۵۰ سانتی متر
  - شیلنگ رابط کُرم۵۰ سـانتی متــر
- شیر مقسم از جنس برنج با کاتریج سرامیکی
- سردوش مربع با تركيب آب و هوا با قــطر ۲۲X۲۲ سانتی متر و دارای گوی برنجی

کُـــرم نقـرهای ســفید مشـکی