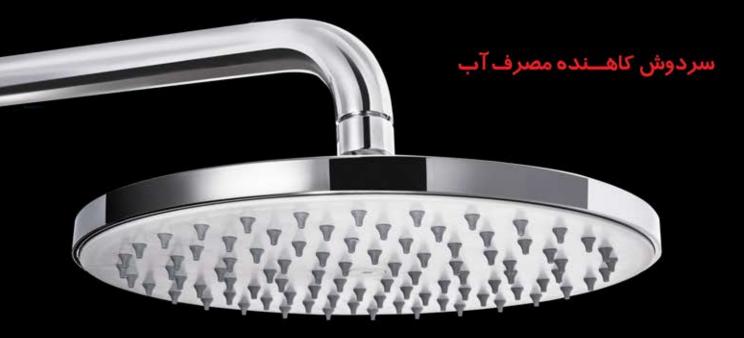

ت مختلف راداشته باشد.

تسنوع در رنسگ **Available in Different Colors** 



محصولات فریز شاور در رنگهای مختلف در نما و آبیاشهای FARIZ SHOWER products is available in different colors دوشارایه شده است. شما می توانید طبق سلیقه خود ، دوش on the finishing surface and nozzles in order to مورد نظرتان را انتخاب كرده و از آن لذت ببريد. satisfy your visual enjoyment.

#### فریز شاور اولین تولید کننده سردوش با ترکیب آب و هوا در ایران



Square Shower Head With Air-Aqua mixing Size: 22x22 Cm

Air-Aqua Mixing

Water Savino

**High Flowrate** 

**Quick Clean** 

سردوش مربع با ترکیب آب و هوا سایز: ۲۲۲۲۲ سانتی متر

> ترکیب آب و هوا صرفهجویی در مصرف آب فشار آب بسالا پاک کردن سریع و آسان





شماره ثبت طرح: ۱۰۵۱۸ :D: شماره ثبت اختراع: ۸۶۱۶۴

### فریز شاور اولین تولید کننده سردوش با ترکیب آب و هوا در ایران



Round Shower Head With Air-Aqua mixing Size: 22 Cm

Air-Aqua Mixing

Water Saving

High Flowrate

**Quick Clean** 

سردوش دایره با ترکیب آب و هوا سایز: ۲۲ سانتی متر

> ترکیب آبو هوا صرفهجویی در مصرف آب فشار آببسالا پاک کردن سریع و آسان



شماره ثبت طرح: ۱۳۴۸۰ :ID: ۱۳۴۸ شماره ثبت اختراع: ۸۶۱۶۴





### اجزا و قطعات مدلفلت و سوپر فلت:







# ساخت ايران

مدل فلت سـپاس

FOXIA MOXIO

PPXPP PoXPo

سیستمهای دوش فریز شاور:

- شیلنگ دوش کُرم ۱۵۰ سانتی متر
  - شیلنگ رابط کُرم۵۰ سانتی متر
- شیر مقسم از جنس برنج با کاتریج سرامیکی
- -سردوش مربع باتركيب آب و هوا باقطر

۲۲X۲۲ سانتی متر و دارای گوی برنجی

کُسرم نقرهای سفید مشکی کُرمطلا سفیدطلا بسژ











# ساخت ايران

مدل سوپر فلت پارس MOXIO FOXIA

سیستمهای دوش فریز شاور:

- شیلنگ دوش کُرم ۱۵۰ سانتی متر
  - شیلنگ رابط کُرم۵۰ سـانتی متــر
- شیر مقس