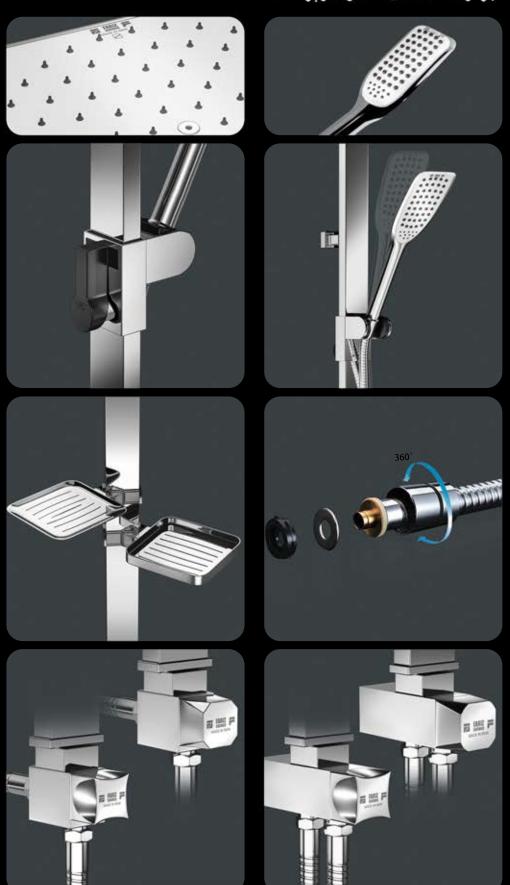

### اجزا و قطعات مدلفلت و سوپر فلت:

# ساخت ايران

مدل فلت سـپاس

FOXIA MOXIO

PPXPP PoXPo

سیستمهای دوش فریز شاور:

- شیلنگ دوش کُرم ۱۵۰ سانتی متر
  - شیلنگ رابط کُرم۵۰ سانتی متر
- شیر مقسم از جنس برنج با کاتریج سرامیکی
- -سردوش مربع باتركيب آب و هوا باقطر

۲۲X۲۲ سانتی متر و دارای گوی برنجی

کُسرم نقرهای سفید مشکی کُرمطلا سفیدطلا بسژ