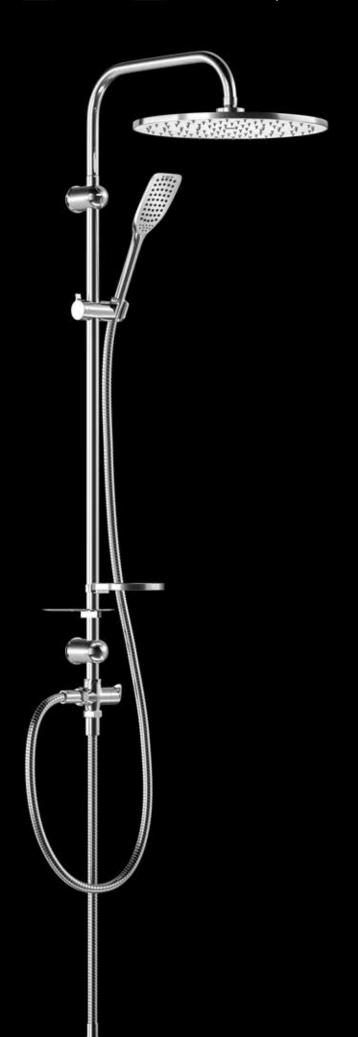

#### فریز شاور اولین تولید کننده سردوش با ترکیب آب و هوا در ایران

Square Shower Head With Air-Aqua mixing Size: 22x22 Cm

Air-Aqua Mixing

Water Savino

**High Flowrate** 

**Quick Clean** 

سردوش مربع با ترکیب آب و هوا سایز: ۲۲۲۲۲ سانتی متر

> ترکیب آب و هوا صرفهجویی در مصرف آب فشار آب بسالا پاک کردن سریع و آسان

شماره ثبت طرح: ۱۰۵۱۸ :D: شماره ثبت اختراع: ۸۶۱۶۴