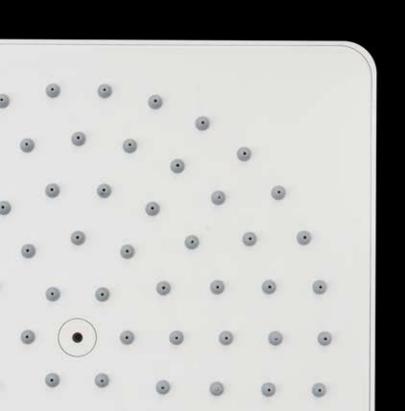

#### تمیز کردن سریع و آسان **Quick and Easy Clean**

We use the high quality stretchy soft material move your finger, all the dirt inside can be clear out; every drop of water you use with our shower is clean and comfortable.

درساخت مصولات فريز شاور از آبياشهايي با مواد ارتجاعي، نرم و با کیفیت استفاده شده است. کافیست خیلی nozzles in FARIZ SHOWER products, you just need to آسان دست خود را روی دوش بکشید تا آن را تمیز کنید. مى توانىد راحتى و پاكىزگى را در تك تك قطرات آبى كه از دوش جاری می شود، حس کنید.