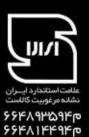

### اجزا و قطعات مدلفلت و سوپر فلت:

# ساخت ايران

مدل فلت سـپاس

FOXIA MOXIO

PPXPP PoXPo

سیستمهای دوش فریز شاور:

- شیلنگ دوش کُرم ۱۵۰ سانتی متر
  - شیلنگ رابط کُرم۵۰ سانتی متر
- شیر مقسم از جنس برنج با کاتریج سرامیکی
- -سردوش مربع باتركيب آب و هوا باقطر

۲۲X۲۲ سانتی متر و دارای گوی برنجی

کُسرم نقرهای سفید مشکی کُرمطلا سفیدطلا بسژ