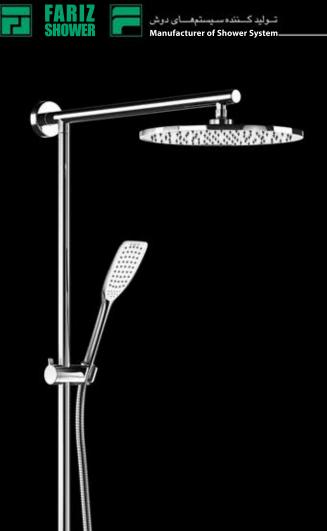

- شیر مقسم از جنس برنج با کاتریج سرامیکی
- سردوش مربع با تركيب آب و هوا با قــطر ۲۲X۲۲ سانتی متر و دارای گوی برنجی

کُـــرم نقـرهای ســفید مشـکی











## ساخت ايران

مدل سوپر فلت پارت ۱

PPXPP PoxPo

FOXIA POXIA

سیستمهای دوش فریز شاور:

- شیلنگ دوش کُرم ۱۵۰ سانتی متر
  - شیلنگ رابط کُرم۵۰ ســانتی متــر
- شیر مقسم از جنس برنج با کاتریج سرامیکی
- سردوش مربع با تركيب آب و هوا با قــطر

۲۲X۲۲ سانتی متر و دارای گوی برنجی

كُـــرم نقـرهاى ســفيد مشــكى













## ساخت ايران

مدل سوپر فلت پارت ۲

**YYXYY** PoXPo

FOXIA POXIA

سیستمهای دوش فریز شاور:

- شیلنگ دوش کُرم ۱۵۰ سانتی متر
  - شیلنگ رابط کُرم۵۰ ســانتی متــر
- شیر مقسم از جنس برنج با کاتریج سرامیکی
- سردوش مربع با تركيب آب و هوا با قــطر ۲۲X۲۲ سانتی متر و دارای گوی برنجی

كُــرم نقرهاى سـفيد مشكى

























-





### سردوش کاهـنده مصرف آب



# ساخت ايران

#### مـدل **آلـمانی**

سیستمهای دوش فریز شاور:

- شیلنگ دوش کُرم ۱۵۰ سانتی متر
  - شیلنگ رابط کُرم۵۰ سـانتی متــر
- شیر مقسم از جنس برنج با کاتریج سرامیکی
- سردوش دايره با تركيب آب و هوا با قــطر دایره ۲۲ سانتی متر و دارای گوی برنجی

كُـــرم نقرهاى ســفيد مشكى









# ساخت ايران

#### مدل ایتالیایی

سیستمهای دوش فریز شاور:

- شیلنگ دوش کُرم ۱۵۰ سانتی متر
  - شیلنگ رابط کُرم۵۰ ســانتی متــر
- شیر مقسم از جنس برنج با کاتریج سرامیکی
- سردوش دايره با تركيب آب و هوا با قــطر دایره ۲۲ سانتی متر و دارای گوی برنجی

كُـــرم نقرهاى ســفيد مشكى







## ساخت ايران

محل **سوئیسی** با کوچکترین سر دوش جهان

سیستمهای دوش فریز شاور:

- شیلنگ دوش کُرم ۱۵۰ سانتی متر
  - شیلنگ رابط کُرم۵۰ سـانتی متــر
- شیر مقسم از جنس برنج با کاتریج سرامیکی
- سردوش کاهنده مصر