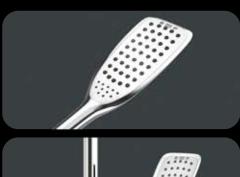

# ساخت ایران

محل **آسیاب** FOXIA POXIA

سیستمهای دوش فریز شاور:

- شیلنگ دوش کُرم۱۵۰ سـانتیمتــر
- با گوشی تلفنی کاهنده مصرف آب

كسرم نقرهاى سفيد مشكى سفيد طلا مشكى طلا طـــــلا

محل سيـــرچ FOXIA POXIA

سیستمهای دوش فریز شاور:

- شیلنگ دوش کُرم ۱۵۰ سانتی متر

گوشی تلفنی کاهــنده مصرف آب

ساخت ایران

- با گوشی تلفنی کاهنده مصرف آب

كُـــرم نقـرهاى ســفيد مشـكى سفيد طلا مشكى طلا طللا