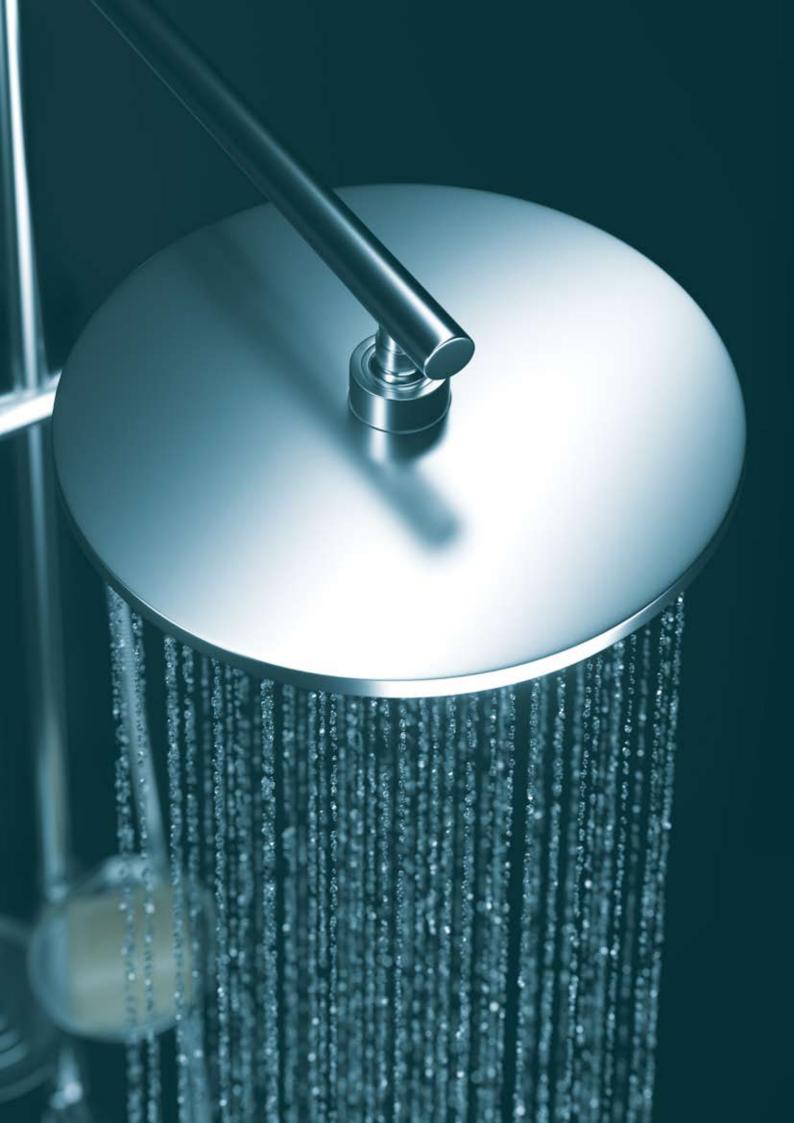

Air-Aqua System in FARIZ SHOWER products is a unique device and Style that uses the outside air mixed with water and grants the head and hand showers a unique and pleasant jet. It also optimizes water consumption significantly. سیستم Air-Aqua در سردوش و گوشی تلفنی های فریز شاور یک وسیله و سیک منحصر به فرد است که هواي محيط را با آب سردوش و گوشي تلفني مخلوط كرده و علاوه بر بهینه سازی مصرف آب به سردوش و گوشی تلفني فشار آب مطلوبي را هديه مي كند.

Air-Aqua system in FARIZ SHOWER products and will create the natural rainy effect, we bring the air into the shower installation with the combination of air water, your bath will be full of bubbling water, gentle flow and natural

rainy voice, bring you a new bathroom enjoyment.

سیستم Air-Aqua در سردوش و گوشی تلفنی های فريز شاور در واقع حالت طبيعي باران را شبيهسازي مى كند. استفاده از سيستم تركيب هوا با آب جريان آب دوش را تبدیل به آب حبابدار می کند و هنگام برخورد با بدن دلنشين ترو همراه با صدايي كه شبيه به باران است، احساس بسیار خوشایندی را نصیب شما می کند.