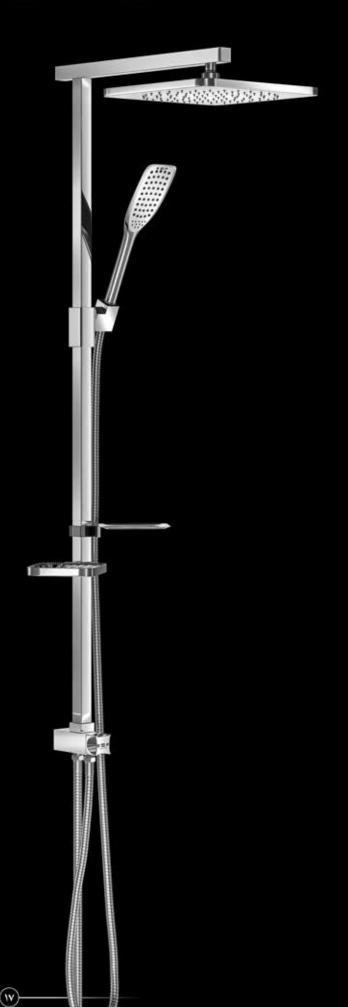

### اجزا و قطعات مدلفلت و سوپر فلت:

# ساخت ايران

مدل فلت سـپاس

FOXIA MOXIO

PPXPP PoXPo

سیستمهای دوش فریز شاور:

- شیلنگ دوش کُرم ۱۵۰ سانتی متر
  - شیلنگ رابط کُرم۵۰ سانتی متر
- شیر مقسم از جنس برنج با کاتریج سرامیکی
- -سردوش مربع باتركيب آب و هوا باقطر

۲۲X۲۲ سانتی متر و دارای گوی برنجی

کُسرم نقرهای سفید مشکی کُرمطلا سفیدطلا بسژ