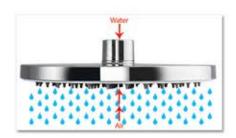

قابليت چرخشي **Rotating Ability** 

Brass ball swivel joint permits the FARIZ SHOWER head shower to rotate in different angles.

استفاده از گوی برنجی گردان در اتصال سردوشهای فريز شاور به علمك دوش باعث شده است تا دوش قابليت چرخش در جهات مختلف راداشته باشد.