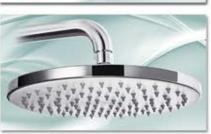

### فریز شاور اولین تولید کننده سردوش با ترکیب آب و هوا در ایران

Round Shower Head With Air-Aqua mixing Size: 22 Cm

Air-Aqua Mixing

Water Saving

High Flowrate

**Quick Clean** 

سردوش دایره با ترکیب آب و هوا سایز: ۲۲ سانتی متر

> ترکیب آبو هوا صرفهجویی در مصرف آب فشار آببسالا پاک کردن سریع و آسان

شماره ثبت طرح: ۱۳۴۸۰ :ID: ۱۳۴۸ شماره ثبت اختراع: ۸۶۱۶۴