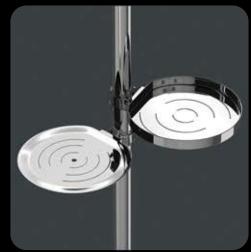

ط کُرم۵۰ سـانتی متــر
- شیر مقسم از جنس برنج با کاتریج سرامیکی
- سردوش مربع با تركيب آب و هوا با قــطر ۲۲X۲۲ سانتی متر و دارای گوی برنجی

کُـــرم نقـرهای ســفید مشـکی











## ساخت ايران

مدل سوپر فلت پارت ۱

PPXPP PoxPo

FOXIA POXIA

سیستمهای دوش فریز شاور:

- شیلنگ دوش کُرم ۱۵۰ سانتی متر
  - شیلنگ رابط کُرم۵۰ ســانتی متــر
- شیر مقسم از جنس برنج با کاتریج سرامیکی
- سردوش مربع با تركيب آب و هوا با قــطر

۲۲X۲۲ سانتی متر و دارای گوی برنجی

كُـــرم نقـرهاى ســفيد مشــكى













## ساخت ايران

مدل سوپر فلت پارت ۲

**YYXYY** PoXPo

FOXIA POXIA

سیستمهای دوش فریز شاور:

- شیلنگ دوش کُرم ۱۵۰ سانتی متر
  - شیلنگ رابط کُرم۵۰ ســانتی متــر
- شیر مقسم از جنس برنج با کاتریج سرامیکی
- سردوش مربع با تركيب آب و هوا با قــطر ۲۲X۲۲ سانتی متر و دارای گوی برنجی

كُــرم نقرهاى سـفيد مشكى

























-





### سردوش کاهـنده مصرف آب



# ساخت ايران

#### مـدل **آلـمانی**

سیستمهای دوش فریز شاور:

- شیلنگ دوش کُرم ۱۵۰ سانتی متر
  - شیلنگ رابط کُرم۵۰ سـانتی متــر
- شیر مقسم از جنس برنج با کاتریج سرامیکی
- سردوش دايره با تركيب آب و هوا با قــطر دایره ۲۲ سانتی متر و دارای گوی برنجی

كُـــرم نقرهاى ســفيد مشكى









# ساخت ايران

#### مدل ایتالیایی

سیستمهای دوش فریز شاور:

- شیلنگ دوش کُرم ۱۵۰ سانتی متر
  - شیلنگ رابط کُرم۵۰ ســانتی متــر
- شیر مقسم از جنس برنج با کاتریج سرامیکی
- سردوش دايره با تركيب آب و هوا با قــطر دایره ۲۲ سانتی متر و دارای گوی برنجی

كُـــرم نقرهاى ســفيد مشكى







## ساخت ايران

محل **سوئیسی** با کوچکترین سر دوش جهان

سیستمهای دوش فریز شاور:

- شیلنگ دوش کُرم ۱۵۰ سانتی متر
  - شیلنگ رابط کُرم۵۰ سـانتی متــر
- شیر مقسم از جنس برنج با کاتریج سرامی