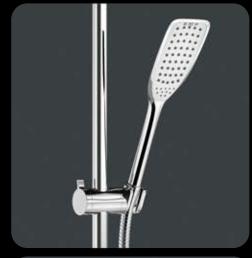

# ساخت ایران

محل **آسیاب** FOXIA POXIA

سیستمهای دوش فریز شاور:

- شیلنگ دوش کُرم۱۵۰ سـانتیمتــر
- با گوشی تلفنی کاهنده مصرف آب

كسرم نقرهاى سفيد مشكى سفيد طلا مشكى طلا طـــــلا

محل سيـــرچ FOXIA POXIA

سیستمهای دوش فریز شاور:

- شیلنگ دوش کُرم ۱۵۰ سانتی متر

گوشی تلفنی کاهــنده مصرف آب

ساخت ایران

- با گوشی تلفنی کاهنده مصرف آب

كُـــرم نقـرهاى ســفيد مشـكى سفيد طلا مشكى طلا طللا