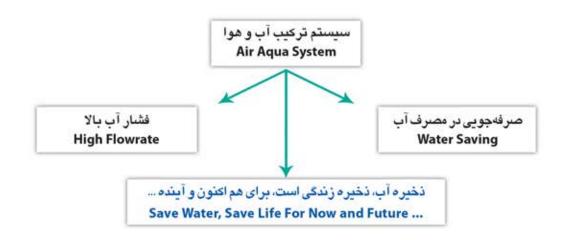

برای رسیدن به این هدف:

فریز شاور با معرفی یک طرح، موفق به تولید سردوش و گوشی تلفنی های با سرعت و فشار بالا و صرفه جویی در مصرف آب شده است.

ما مفتخریم با ارایه این محصول گامی بلند برای ذخیره آب، این منبع اصلی برداشته باشیم.

Air-Aqua System in FARIZ SHOWER products is a unique device and Style that uses the outside air mixed with water and grants the head and hand showers a unique and pleasant jet. It also optimizes water consumption significantly. سیستم Air-Aqua در سردوش و گوشی تلفنی های فریز شاور یک وسیله و سیک منحصر به فرد است که هواي محيط را با آب سردوش و گوشي تلفني مخلوط كرده و علاوه بر بهینه سازی مصرف آب به سردوش و گوشی تلفني فشار آب مطلوبي را هديه مي كند.

طراحي سيستم سردوش و گوشي تلفني هاي فريز شاور، صرفه جویی در مصرف آب در آینده است. در سردوش و گوشی تلفنی های فریز شاور آب به ذرات هوا مخلوط مى شود و در نتيجه قابليت عملكرد جتى آب خيلى راحت تر است و احساس رفاه عميق را به همراه مي آورد.