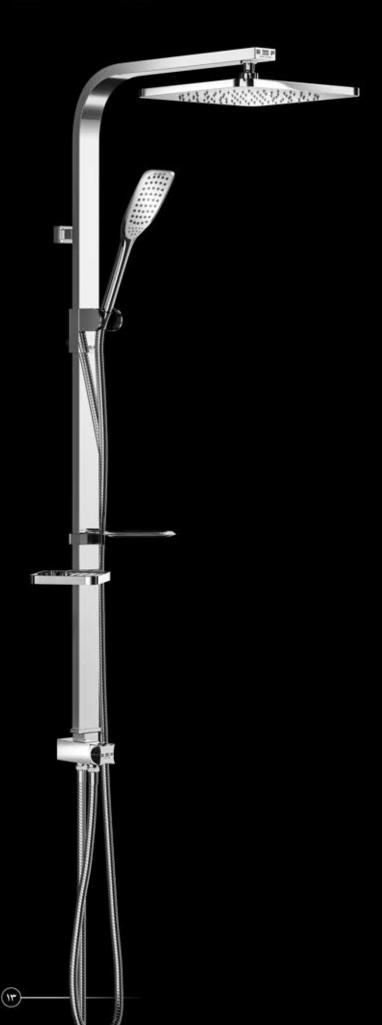

# ساخت ايران

مدل فلت سـپاس

FOXIA MOXIO

PPXPP PoXPo

سیستمهای دوش فریز شاور:

- شیلنگ دوش کُرم ۱۵۰ سانتی متر
  - شیلنگ رابط کُرم۵۰ سانتی متر
- شیر مقسم از جنس برنج با کاتریج سرامیکی
- -سردوش مربع باتركيب آب و هوا باقطر

۲۲X۲۲ سانتی متر و دارای گوی برنجی

کُسرم نقرهای سفید مشکی کُرمطلا سفیدطلا بسژ