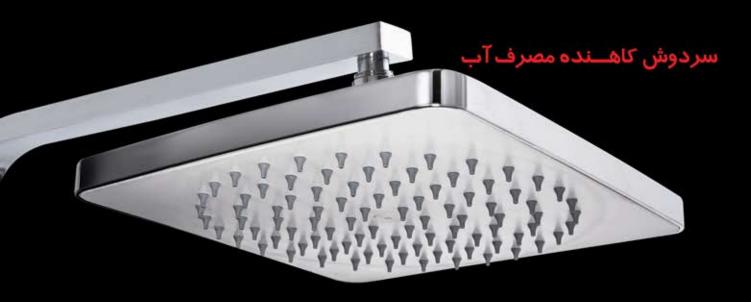

d to آسان دست خود را روی دوش بکشید تا آن را تمیز کنید. مى توانىد راحتى و پاكىزگى را در تك تك قطرات آبى كه از دوش جاری می شود، حس کنید.

قابليت چرخشي **Rotating Ability** 



Brass ball swivel joint permits the FARIZ SHOWER head shower to rotate in different angles.

استفاده از گوی برنجی گردان در اتصال سردوشهای فريز شاور به علمك دوش باعث شده است تا دوش قابليت چرخش در جهات مختلف راداشته باشد.

تسنوع در رنسگ **Available in Different Colors** 



محصولات فریز شاور در رنگهای مختلف در نما و آبیاشهای FARIZ SHOWER products is available in different colors دوشارایه شده است. شما می توانید طبق سلیقه خود ، دوش on the finishing surface and nozzles in order to مورد نظرتان را انتخاب كرده و از آن لذت ببريد. satisfy your visual enjoyment.

#### فریز شاور اولین تولید کننده سردوش با ترکیب آب و هوا در ایران



Square Shower Head With Air-Aqua mixing Size: 22x22 Cm

Air-Aqua Mixing

Water Savino

**High Flowrate** 

**Quick Clean** 

سردوش مربع با ترکیب آب و هوا سایز: ۲۲۲۲۲ سانتی متر

> ترکیب آب و هوا صرفهجویی در مصرف آب فشار آب بسالا پاک کردن سریع و آسان





شماره ثبت طرح: ۱۰۵۱۸ :D: شماره ثبت اختراع: ۸۶۱۶۴

### فریز شاور اولین تولید کننده سردوش با ترکیب آب و هوا در ایران



Round Shower Head With Air-Aqua mixing Size: 22 Cm

Air-Aqua Mixing

Water Saving

High Flowrate

**Quick Clean** 

سردوش دایره با ترکیب آب و هوا سایز: ۲۲ سانتی متر

> ترکیب آبو هوا صرفهجویی در مصرف آب فشار آببسالا پاک کردن سریع و آسان



شماره ثبت طرح: ۱۳۴۸۰ :ID: ۱۳۴۸ شماره ثبت اختراع: ۸۶۱۶۴





### اجزا و قطعات مدلفلت و سوپر فلت:







# ساخت ايران

مدل فلت سـپاس

FOXIA MOXIO

PPXPP PoXPo

سیستمهای دوش فریز شاور:

- شی