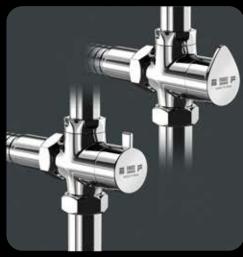

# ساخت ايران

مدل فلت سـپاس

FOXIA MOXIO

PPXPP PoXPo

سیستمهای دوش فریز شاور:

- شیلنگ دوش کُرم ۱۵۰ سانتی متر
  - شیلنگ رابط کُرم۵۰ سانتی متر
- شیر مقسم از جنس برنج با کاتریج سرامیکی
- -سردوش مربع باتركيب آب و هوا باقطر