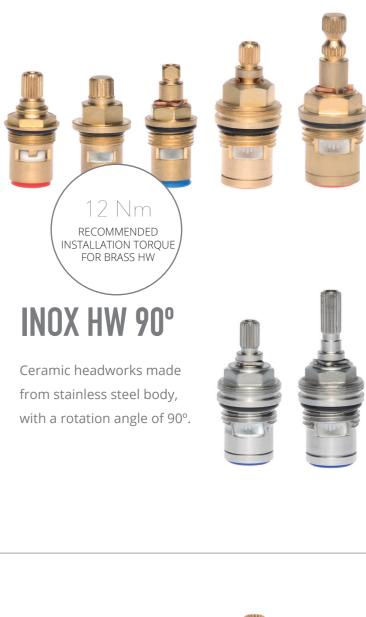

### BRASS HW 90°

✓ ACS-KTW-WRAS

Ceramic headworks made from brass body, with a rotation angle of 90°.