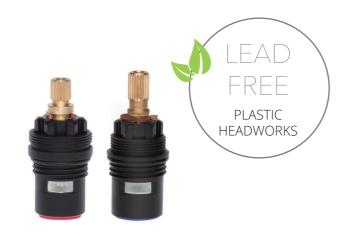

#### PLASTIC HW 90°

Ceramic headworks made from plastic body, with a rotation angle of 90° suitable for leadfree applications.

**KTW-ACS** 

#### PLASTIC HW 180°

Ceramic headworks made from plastic body, with a rotation angle of 180° suitable for leadfree applications.

**KTW-ACS** 