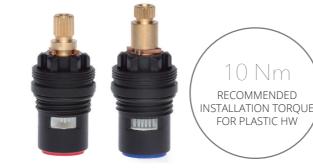

### **TECHNICAL SPECIFICATIONS**

Standard headworks specifications

|                                   | Plastic HW                       | Brass HW |
|-----------------------------------|----------------------------------|----------|
| Assembly Torque                   | 8-10Nm                           | 10-12Nm  |
| Rotation angle                    | 90° /180°                        |          |
| Working pressure<br>(recommended) | 1 - 5 bar                        |          |
| Pressure resistance<br>ASME A112  | 35 bar                           |          |
| Life cycle - EN 200<br>ASME A112  | 200.000 cycles<br>500.000 cycles |          |
| Max. hot water                    | 90 °C                            |          |
| Turn left-right                   | 0.10÷0.20 Nm                     |          |

#### PLASTIC HW 90°

Ceramic headworks made from plastic body, with a rotation angle of 90° suitable for leadfree applications.

**KTW-ACS** 

#### PLASTIC HW 180°

Ceramic headworks made from plastic body, with a rotation angle of 180° suitable for leadfree applications.

**KTW-ACS** 