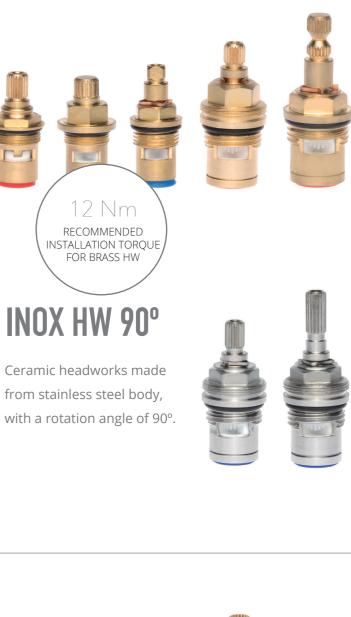

### BRASS HW 90°

✓ ACS-KTW-WRAS

Ceramic headworks made from brass body, with a rotation angle of 90°.