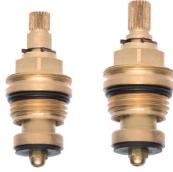

### BRASS HW 90°

✓ ACS-KTW-WRAS

Ceramic headworks made from brass body, with a rotation angle of 90°.

#### BRASS HW 180°

Ceramic headworks made from brass body, with a rotation angle of 180°.