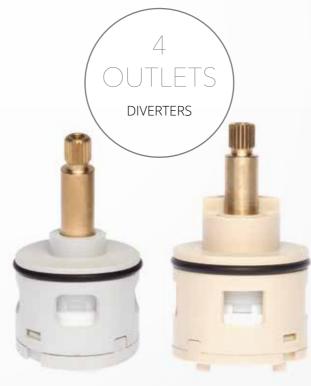

These divertrer cartridges are specially designed for complete shower systems as they allow to have four different outlets. Mixed water enters through the side windows and exits through either outlet 1, 2, 3 or 4 independently.