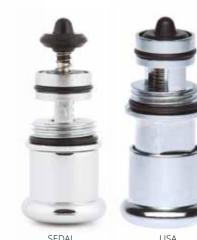

#### GD-25

The GD25 diverter from Sedal is a high end 25mm valve that features a high precision ceramic set with nano shelter technology by Sedal.

The operation torque has been improved while keeping a small footprint. Works perfectly paired with our TM006 Thermostatic cartridge for showers.

#### More endurance

Extended life time thanks to a high grade ceramic set made in our Technical Ceramics facilities. The metal lever improves the user perception of quality and precision in a small cartridge while ensuring an optimal functionality throughout its lifespan.

#### GD-35

The GD35 is a high end 2 outlet 35mm diverter that provides smooth operation and high precision stop in the close position thanks to the metallic lever and a high precision ceramic set.

Works perfectly paired with our TM001 Thermostatic cartridge for showers.