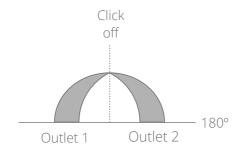

# Diverter functionality: 2 outlets

GD-25 is a 2 way diverter that fits specially well in slim designer shower bodies, enabling to switch from rain shower to body jets in a simple turn.

## Slim body showers with high flow

The GD25 has a high flow rate, allowing to build slim body showers with 2 outlets providing a positive user experience while assuring environmental protection.