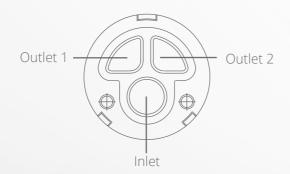

# Diverter functionality: 2 outlets

GD-25 is a 2 way diverter that fits specially well in slim designer shower bodies, enabling to switch from rain shower to body jets in a simple turn.

## Slim body showers with high flow

The GD25 has a high flow rate, allowing to build slim body showers with 2 outlets providing a positive user experience while assuring environmental protection.