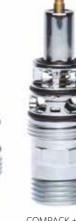

### Diverters with self- return

Classic diverters with manual or self-return specially designed for bath shower bodies, enabling water flow directly to the hand shower.

MANUAL OR SELF-RETURN

COMPACK + R WITH CHECK VALVE MANUAL OR SELF- RETURN

MANUAL OR

SELF-RETURN

MANUAL OR SELE-RETURN