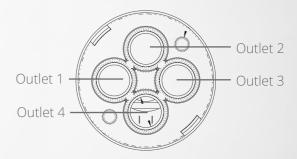

These divertrer cartridges are specially designed for complete shower systems as they allow to have four different outlets. Mixed water enters through the side windows and exits through either outlet 1, 2, 3 or 4 independently.