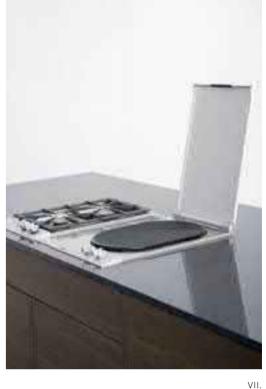

Space Optimization

I. Pull Out Sink Cabinet

II. Easy Rack

III. Drawer Divider

IV. Pocket Door

V. Drawer System VI. LeMans Basket VII. Drawer VIII. Evoline IX. Bi-fold Door with Servo Drive System

VIII.

TOTO Kitchen believes that perfection is the sum of precision. We proudly distinguish ourselves by our careful and thorough inspection of the smallest details. Each of our drawers has been carefully considered to accommodate various tools and appliances. The same goes with our grid system compartments. All of our base, tall and wall units are designed to complement the user's height and depth.