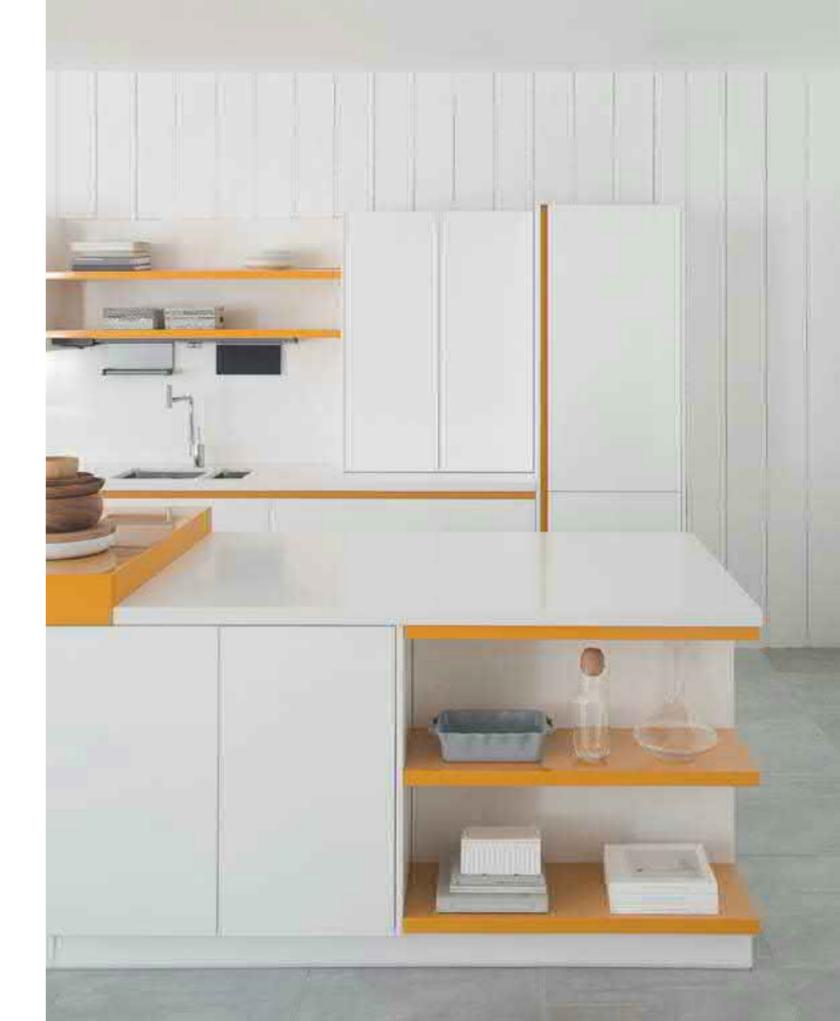

Space Optimization

I. Pull Out Sink Cabinet

II. Easy Rack

III. Drawer Divider

IV. Pocket Door

V. Drawer System VI. LeMans Basket VII. Drawer VIII. Evoline IX. Bi-fold Door with Servo Drive System

VIII.

TOTO Kitchen believes that perfection is the sum of precision. We proudly distinguish ourselves by our careful and thorough inspection of the smallest details. Each of our drawers has been carefully considered to accommodate various tools and appliances. The same goes with our grid system compartments. All of our base, tall and wall units are designed to complement the user's height and depth.