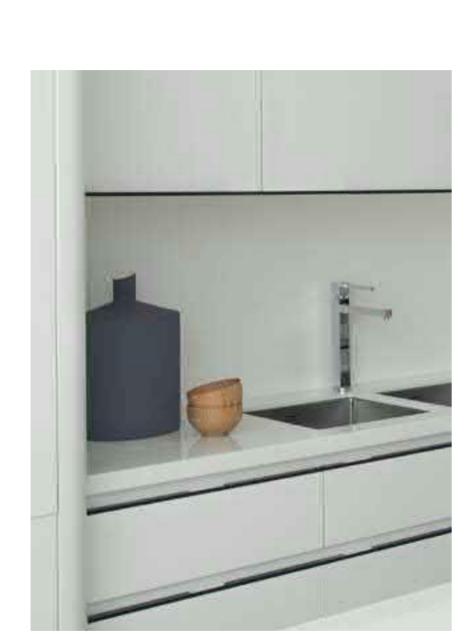

Space Optimization

I. Pull Out Sink Cabinet

II. Easy Rack

III. Drawer Divider

IV. Pocket Door

V. Drawer System VI. LeMans Basket VII. Drawer VIII. Evoline IX. Bi-fold Door with Servo Drive System

VIII.

TOTO Kitchen believes that perfection is the sum of precision. We proudly distinguish ourselves by our careful and thorough inspection of the smallest details. Each of our drawers has been carefully considered to accommodate various tools and appliances. The same goes with our grid system compartments. All of our base, tall and wall units are designed to complement the user's height and depth.