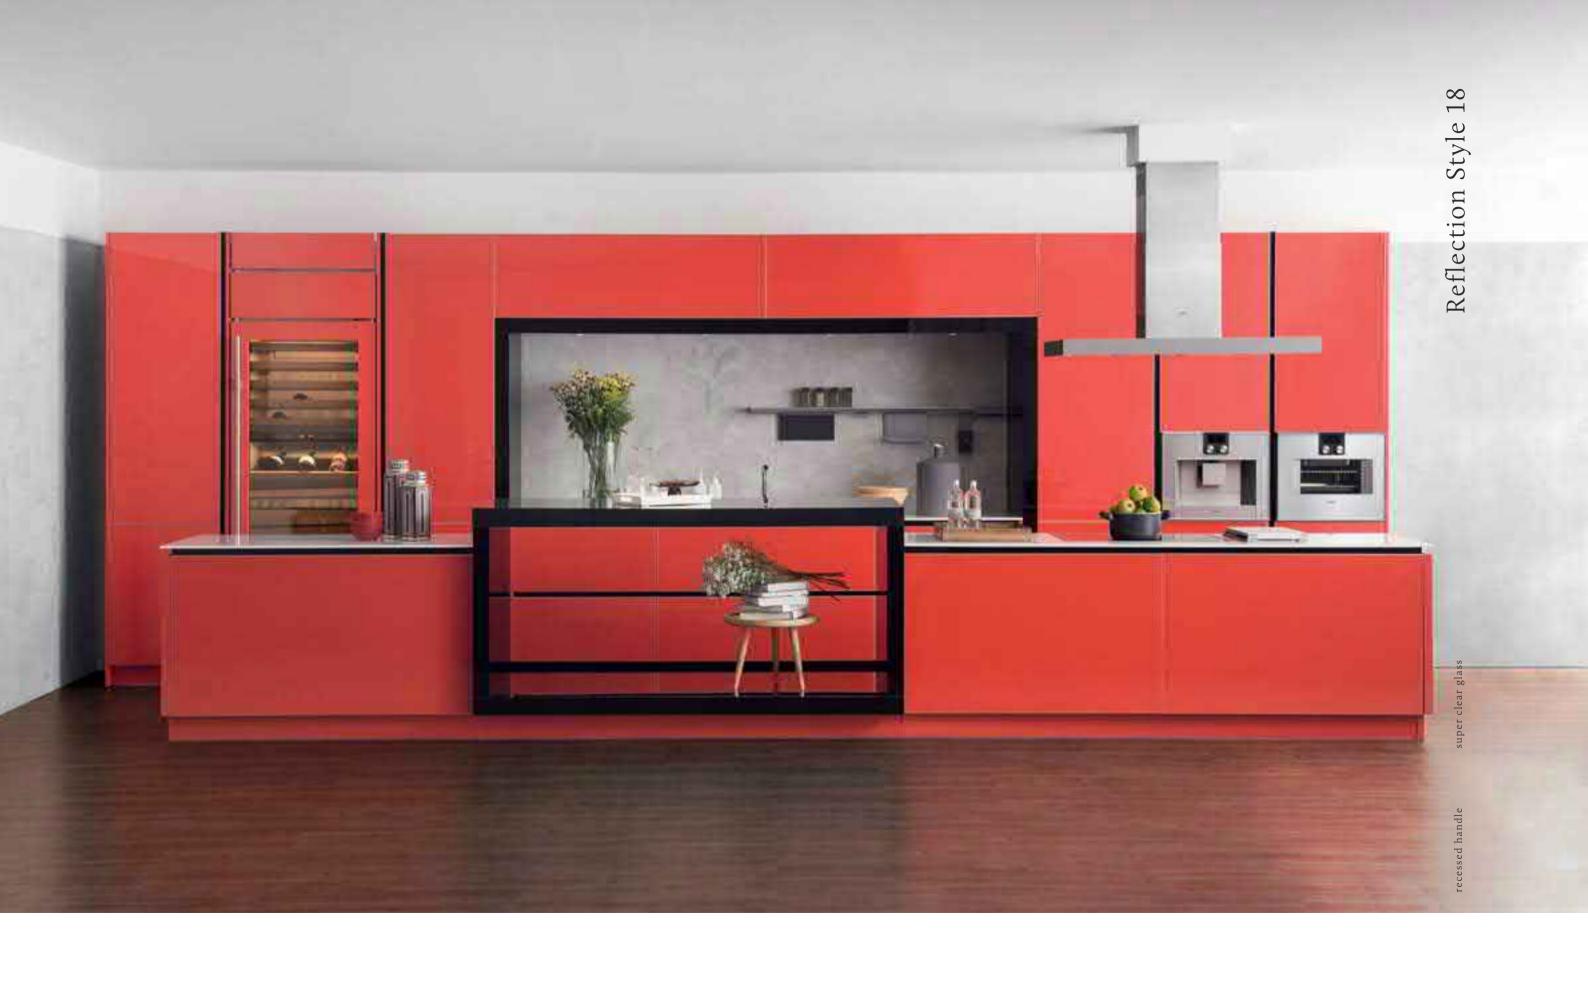

Unfold Style 08

Reflection Style 06

Available in Black Lacquer and Silk Grey, this series is characterized by its super clear glass unit for a more elegant display system. It comes with vertical recessed handles, a fully integrated wine chiller and midway accessories.