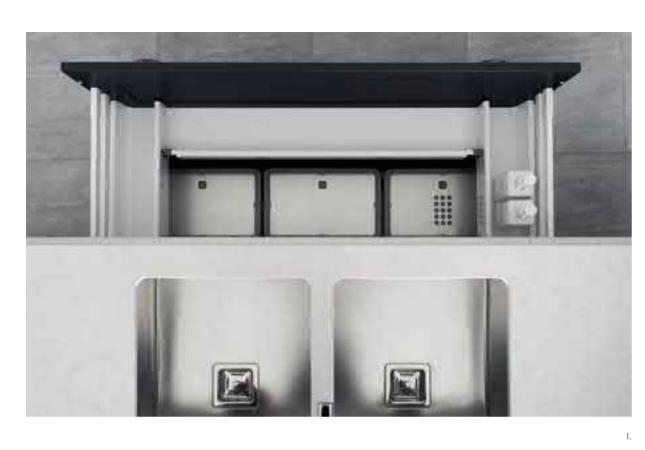

Space Optimization

I. Pull Out Sink Cabinet

II. Easy Rack

III. Drawer Divider

IV. Pocket Door

V. Drawer System VI. LeMans Basket VII. Drawer VIII. Evoline IX. Bi-fold Door with Servo Drive System

VIII.

TOTO Kitchen believes that perfection is the sum of precision. We proudly distinguish ourselves by our careful and thorough inspection of the smallest details. Each of our drawers has been carefully considered to accommodate various tools and appliances. The same goes with our grid system compartments. All of our base, tall and wall units are designed to complement the user's height and depth.