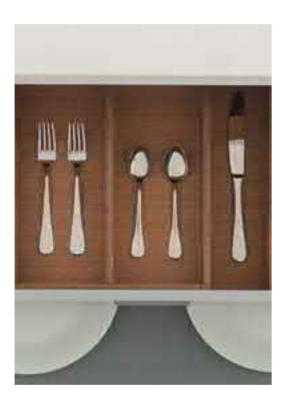

Space Optimization

I. Pull Out Sink Cabinet

II. Easy Rack

III. Drawer Divider

IV. Pocket Door

V. Drawer System VI. LeMans Basket VII. Drawer VIII. Evoline IX. Bi-fold Door with Servo Drive System

VIII.

TOTO Kitchen believes that perfection is the sum of precision. We proudly distinguish ourselves by our careful and thorough inspection of the smallest details. Each of our drawers has been carefully considered to accommodate various tools and appliances. The same goes with our grid system compartments. All of our base, tall and wall units are designed to complement the user's height and depth.