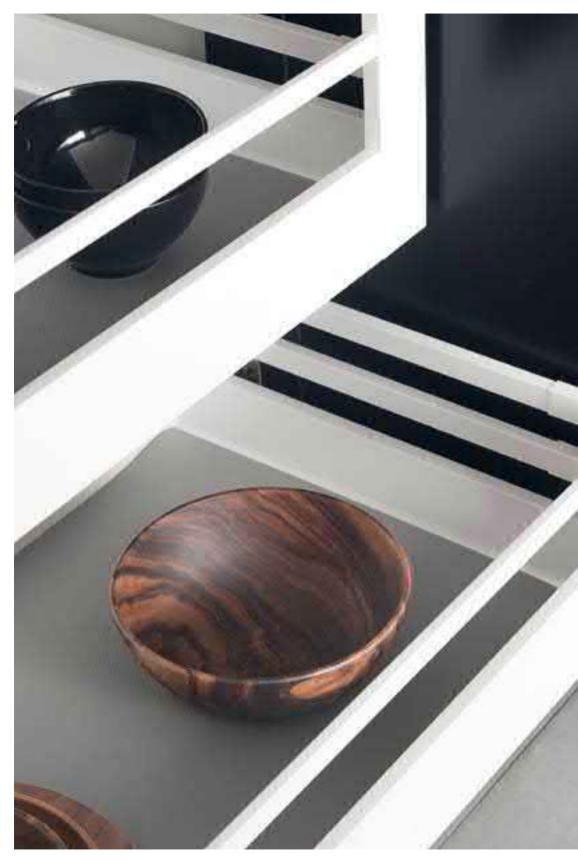

Space Optimization

I. Pull Out Sink Cabinet

II. Easy Rack

III. Drawer Divider

IV. Pocket Door

V. Drawer System VI. LeMans Basket VII. Drawer VIII. Evoline IX. Bi-fold Door with Servo Drive System

VIII.

TOTO Kitchen believes that perfection is the sum of precision. We proudly distinguish ourselves by our careful and thorough inspection of the smallest details. Each of our drawers has been carefully considered to accommodate various tools and appliances. The same goes with our grid system compartments. All of our base, tall and wall units are designed to complement the user's height and depth.