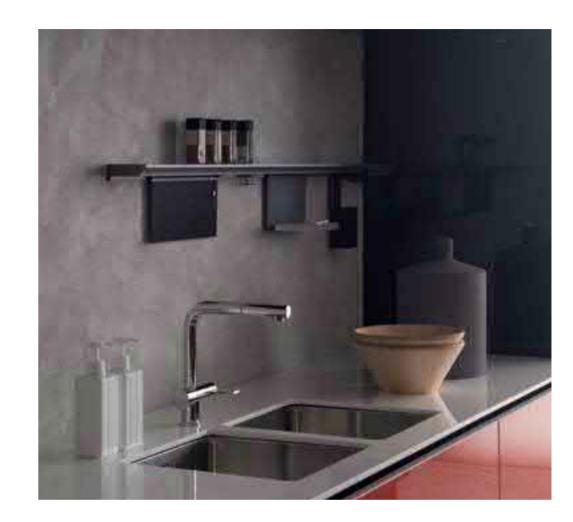

Unfold Style 08

Reflection Style 06

Available in Black Lacquer and Silk Grey, this series is characterized by its super clear glass unit for a more elegant display system. It comes with vertical recessed handles, a fully integrated wine chiller and midway accessories.