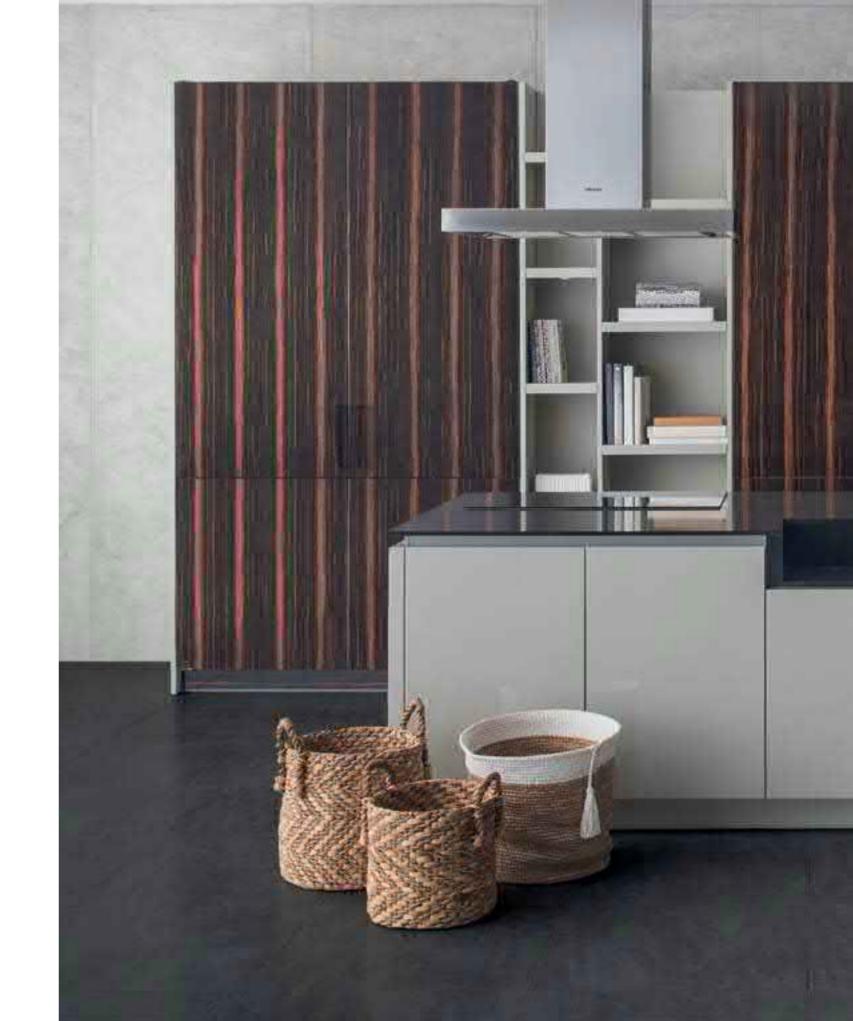

### Attention to Detail

Basic Style 07

The ultimate manifestation of an unadulterated beauty, the MFC Kitchen Series features a beautiful wood grain texture that runs from one end to the other end.

Basic Style 09

Harmony Style 14

tip-on doors

Characterized by its rich Indigo Blue Matt Lacquer finish, this series is designed to optimize mobility between the kitchen and serving area. It also allows for better cooking zone privacy and comfort.