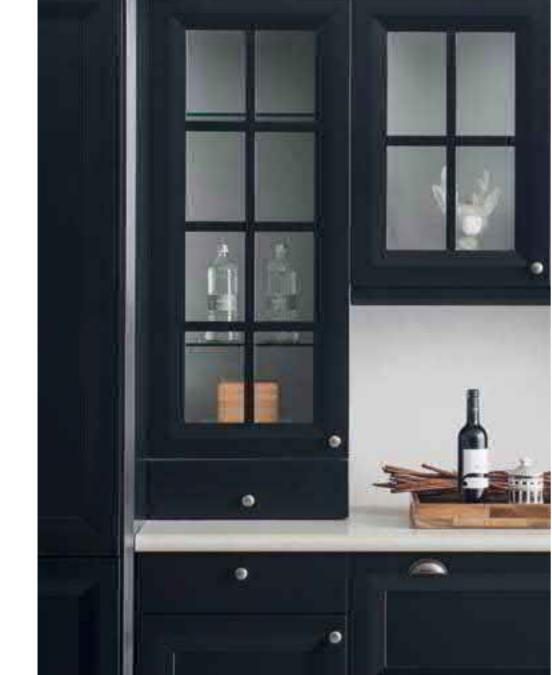

### Attention to Detail

Basic Style 07

The ultimate manifestation of an unadulterated beauty, the MFC Kitchen Series features a beautiful wood grain texture that runs from one end to the other end.

Basic Style 09

Harmony Style 14

tip-on doors

Characterized by its rich Indigo Blue Matt Lacquer finish, this series is designed to optimize mobility between the kitchen and serving area. It also allows for better cooking zone privacy and comfort.