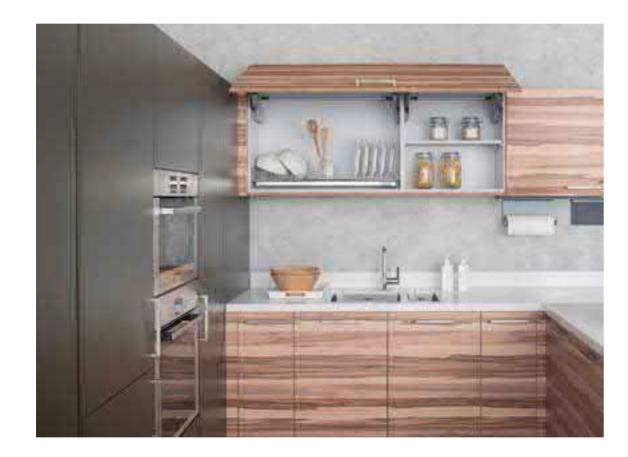

Space Optimization

I. Pull Out Sink Cabinet

II. Easy Rack

III. Drawer Divider

IV. Pocket Door

V. Drawer System VI. LeMans Basket VII. Drawer VIII. Evoline IX. Bi-fold Door with Servo Drive System

VIII.

TOTO Kitchen believes that perfection is the sum of precision. We proudly distinguish ourselves by our careful and thorough inspection of the smallest details. Each of our drawers has been carefully considered to accommodate various tools and appliances. The same goes with our grid system compartments. All of our base, tall and wall units are designed to complement the user's height and depth.