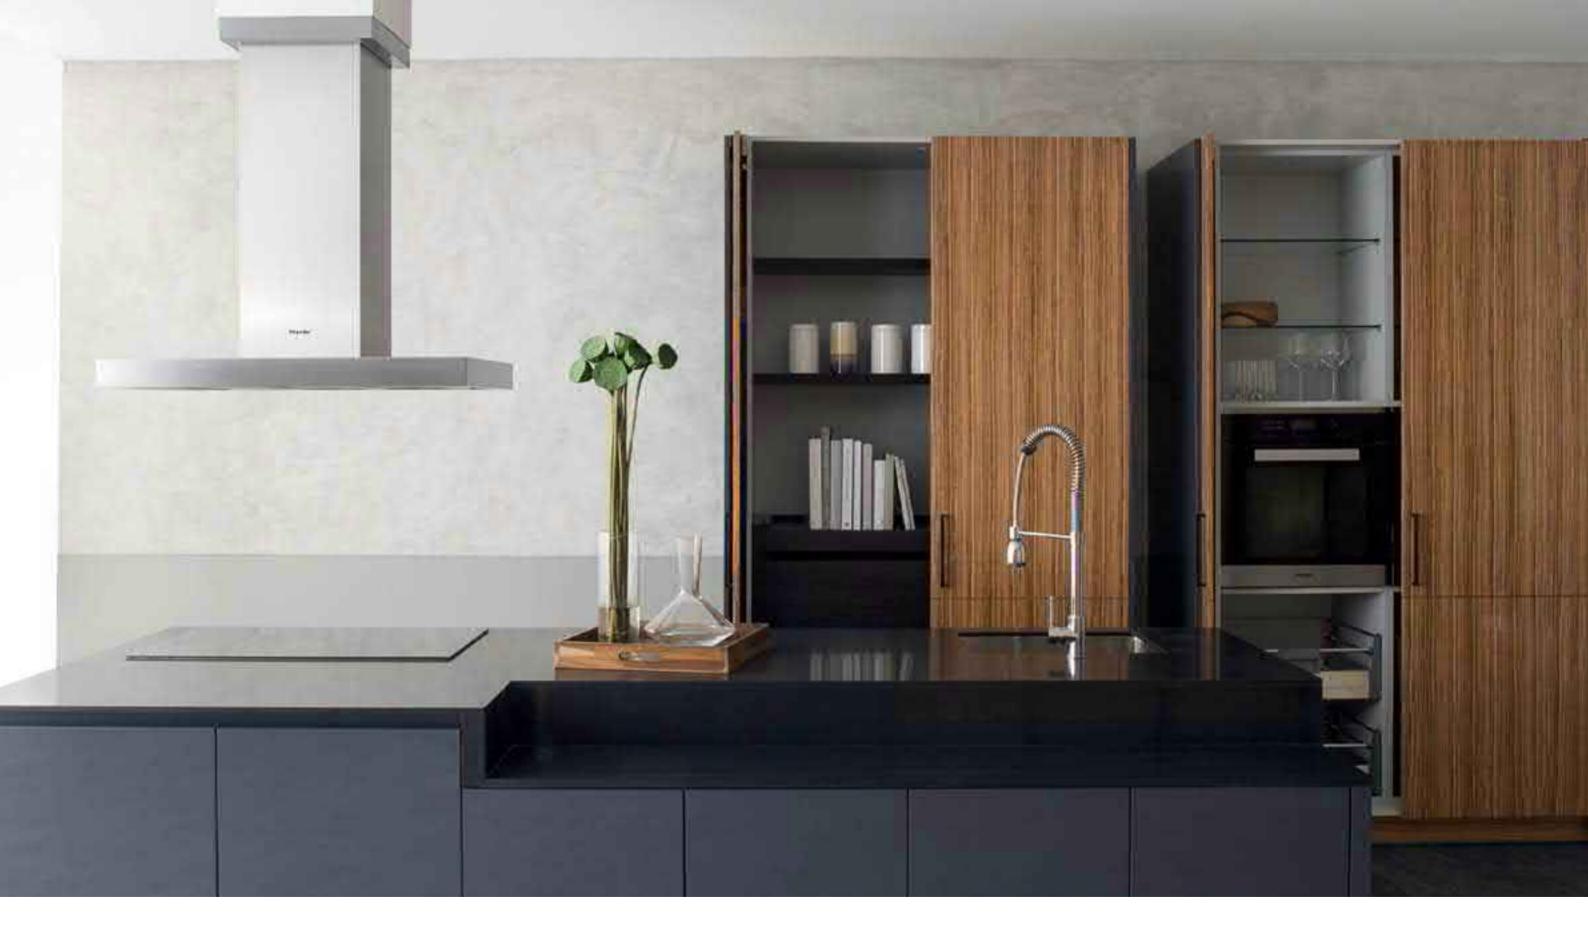

Space Optimization

I. Pull Out Sink Cabinet

II. Easy Rack

III. Drawer Divider

IV. Pocket Door

V. Drawer System VI. LeMans Basket VII. Drawer VIII. Evoline IX. Bi-fold Door with Servo Drive System

VIII.

TOTO Kitchen believes that perfection is the sum of precision. We proudly distinguish ourselves by our careful and thorough inspection of the smallest details. Each of our drawers has been carefully considered to accommodate various tools and appliances. The same goes with our grid system compartments. All of our base, tall and wall units are designed to complement the user's height and depth.

### Attention to Detail

Basic Style 07

The ultimate manifestation of an unadulterated beauty, the MFC Kitchen Series features a beautiful wood grain texture that runs from one end to the other end.

Basic Style 09