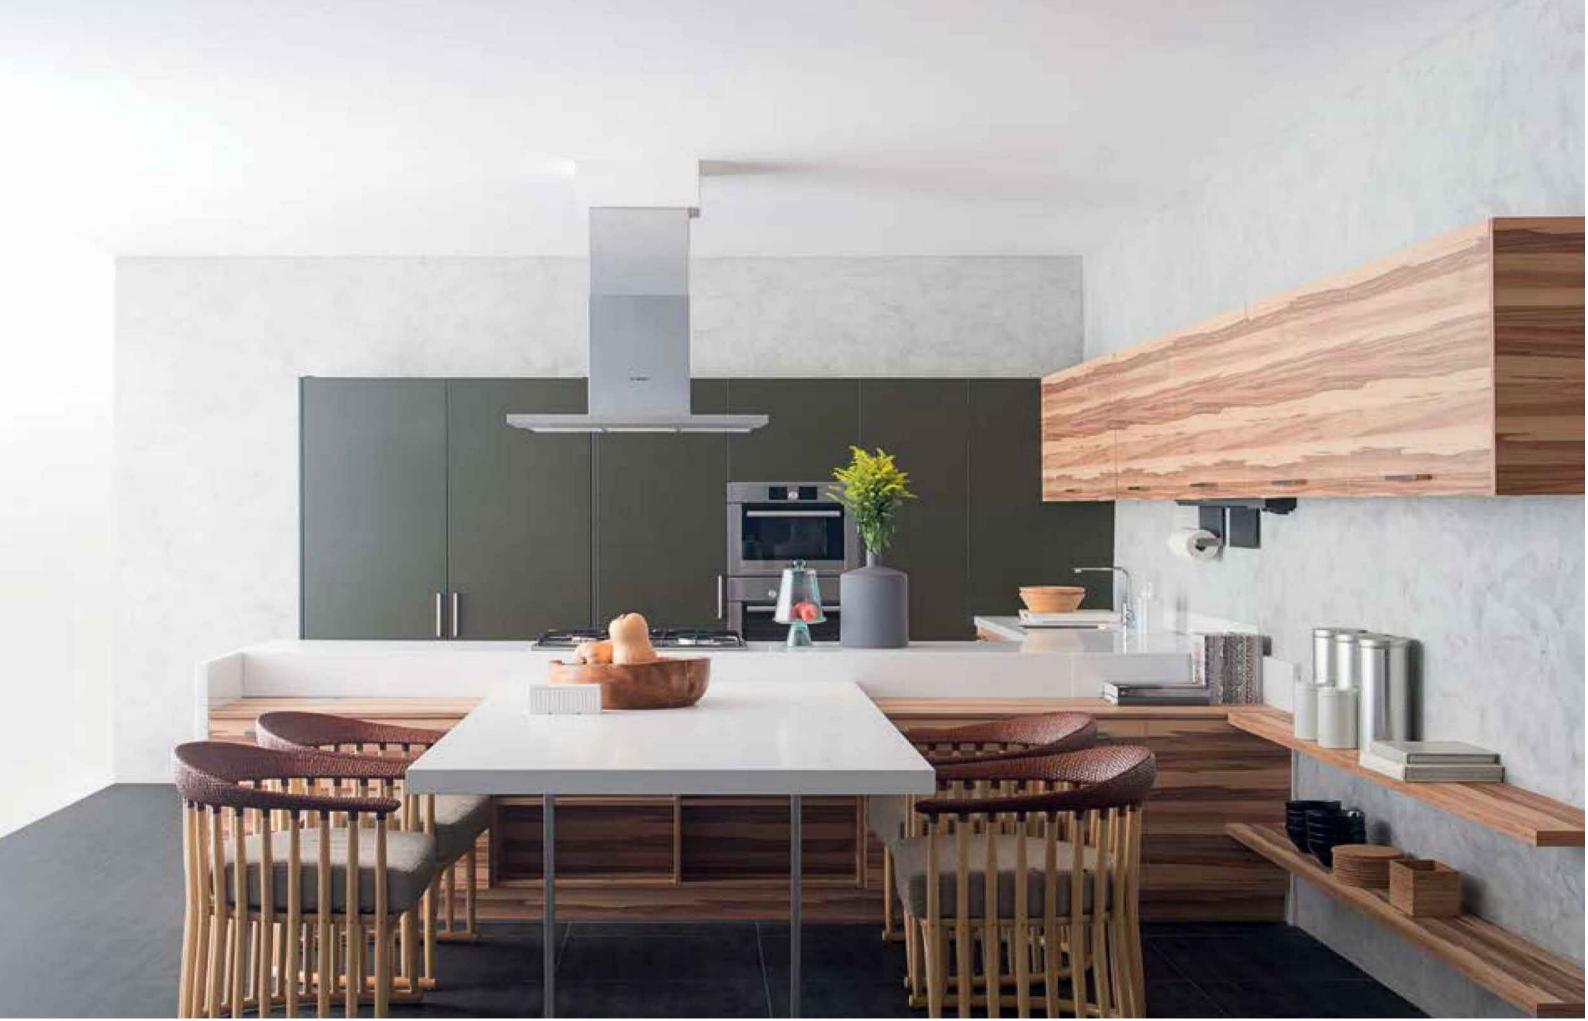

## Personalized Luxury

We believe that your kitchen should be an extension of your personality. TOTO Kitchen's unique design system ensures versatility and comfort to meet your lifestyle demands. After all, luxury is the freedom of choice.

TOTO Kitchen departs from the one-size-fits-all approach to ensure that not a single nook or corner is overlooked. Our comprehensive range of modules is designed to optimize space and serve a purpose. Each and every single building block is designed to complement the shape and size of your space while delivering precise functionality and reliable durability.

### Attention to Detail

Basic Style 07

The ultimate manifestation of an unadulterated beauty, the MFC Kitchen Series features a beautiful wood grain texture that runs from one end to the other end.

Basic Style 09

Harmony Style 14

tip-on doors

Characterized by its rich Indigo Blue Matt Lacquer finish, this series is designed to optimize mobility between the kitchen and serving area. It also allows for better cooking zone privacy and comfort.