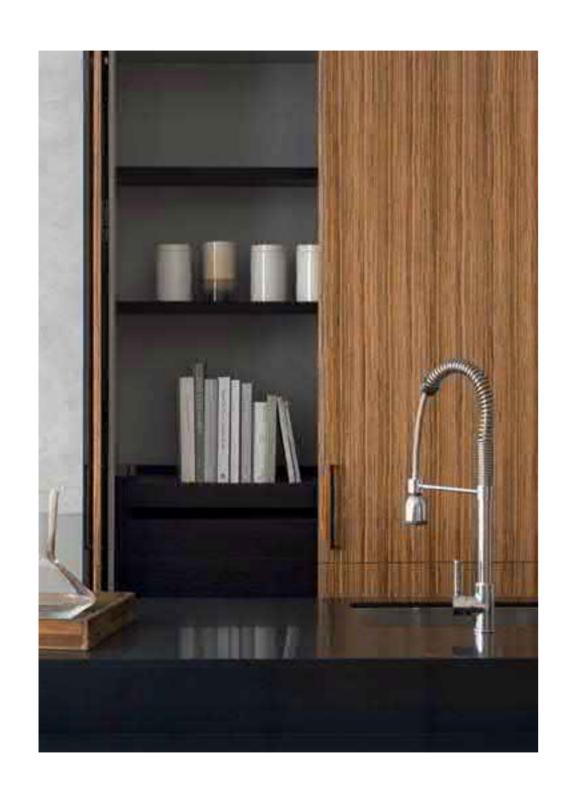

For those who prefer a more understated aesthetic, our Lacquer Matt finish is the perfect option. It goes through a five-layer coating process to achieve its polished look.

All of our cabinets come fully accessorized to deliver the utmost comfort and convenience. Discover TOTO Kitchen's delightful range of accessories that includes cutlery trays, pullout waste bins, easy racks and etc.

Space Optimization

I. Pull Out Sink Cabinet

II. Easy Rack

III. Drawer Divider

IV. Pocket Door

V. Drawer System VI. LeMans Basket VII. Drawer VIII. Evoline IX. Bi-fold Door with Servo Drive System

VIII.

TOTO Kitchen believes that perfection is the sum of precision. We proudly distinguish ourselves by our careful and thorough inspection of the smallest details. Each of our drawers has been carefully considered to accommodate various tools and appliances. The same goes with our grid system compartments. All of our base, tall and wall units are designed to complement the user's height and depth.