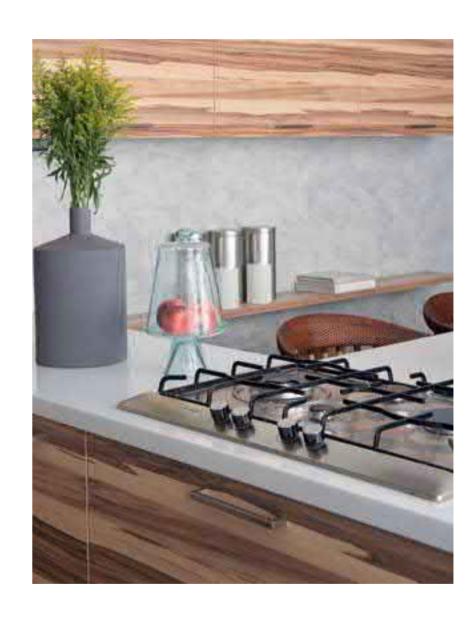

### Attention to Detail

Basic Style 07

The ultimate manifestation of an unadulterated beauty, the MFC Kitchen Series features a beautiful wood grain texture that runs from one end to the other end.

Basic Style 09

Harmony Style 14

tip-on doors

Characterized by its rich Indigo Blue Matt Lacquer finish, this series is designed to optimize mobility between the kitchen and serving area. It also allows for better cooking zone privacy and comfort.