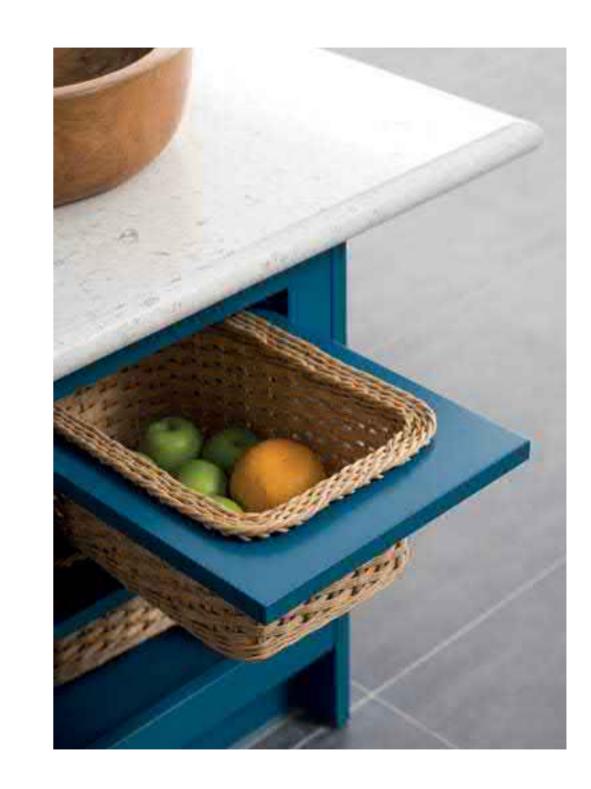

Space Optimization

I. Pull Out Sink Cabinet

II. Easy Rack

III. Drawer Divider

IV. Pocket Door

V. Drawer System VI. LeMans Basket VII. Drawer VIII. Evoline IX. Bi-fold Door with Servo Drive System

VIII.

TOTO Kitchen believes that perfection is the sum of precision. We proudly distinguish ourselves by our careful and thorough inspection of the smallest details. Each of our drawers has been carefully considered to accommodate various tools and appliances. The same goes with our grid system compartments. All of our base, tall and wall units are designed to complement the user's height and depth.