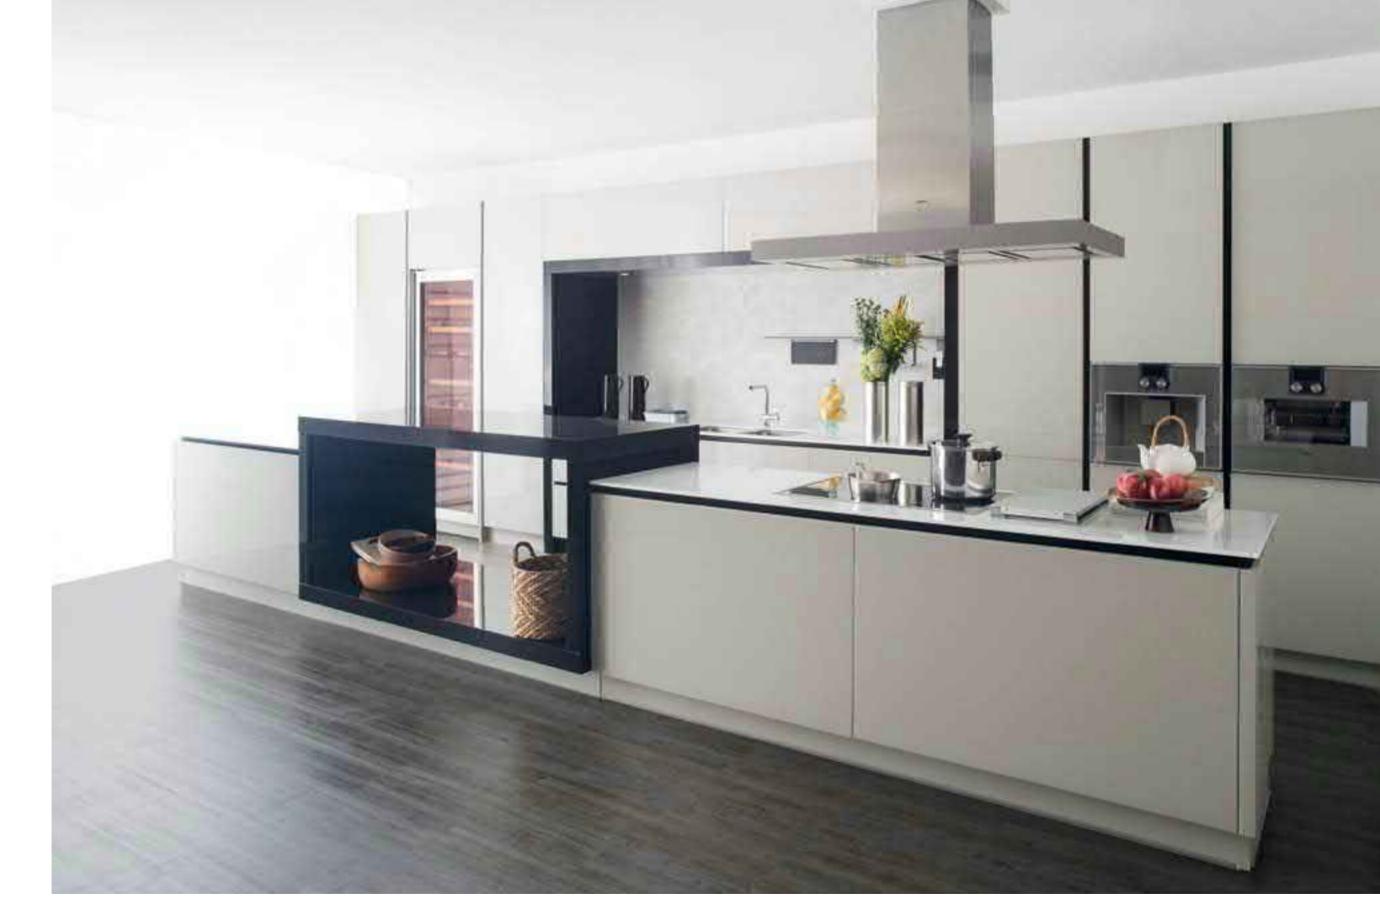

Space Optimization

I. Pull Out Sink Cabinet

II. Easy Rack

III. Drawer Divider

IV. Pocket Door

V. Drawer System VI. LeMans Basket VII. Drawer VIII. Evoline IX. Bi-fold Door with Servo Drive System

VIII.

TOTO Kitchen believes that perfection is the sum of precision. We proudly distinguish ourselves by our careful and thorough inspection of the smallest details. Each of our drawers has been carefully considered to accommodate various tools and appliances. The same goes with our grid system compartments. All of our base, tall and wall units are designed to complement the user's height and depth.