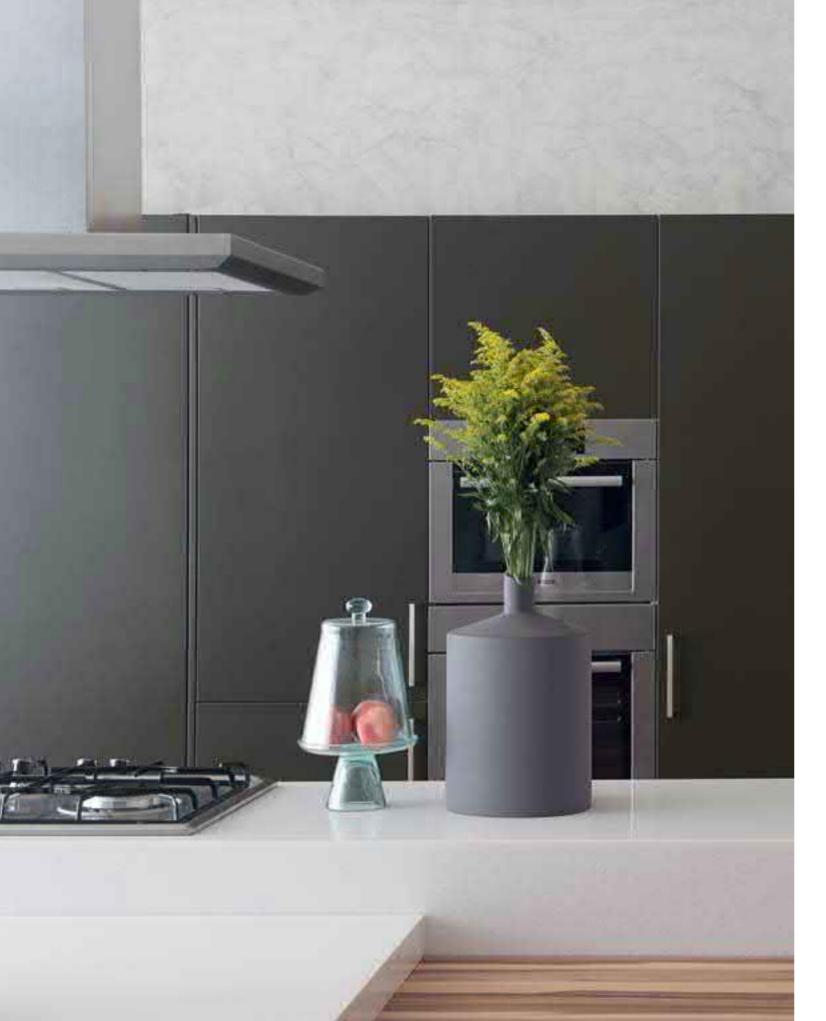

### Attention to Detail

Basic Style 07

The ultimate manifestation of an unadulterated beauty, the MFC Kitchen Series features a beautiful wood grain texture that runs from one end to the other end.

Basic Style 09

Harmony Style 14

tip-on doors

Characterized by its rich Indigo Blue Matt Lacquer finish, this series is designed to optimize mobility between the kitchen and serving area. It also allows for better cooking zone privacy and comfort.