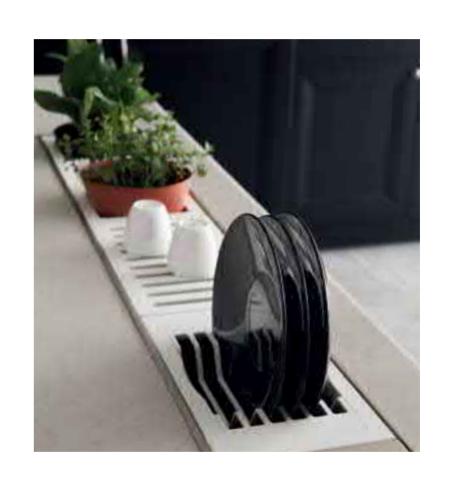

For those who prefer a more understated aesthetic, our Lacquer Matt finish is the perfect option. It goes through a five-layer coating process to achieve its polished look.

All of our cabinets come fully accessorized to deliver the utmost comfort and convenience. Discover TOTO Kitchen's delightful range of accessories that includes cutlery trays, pullout waste bins, easy racks and etc.