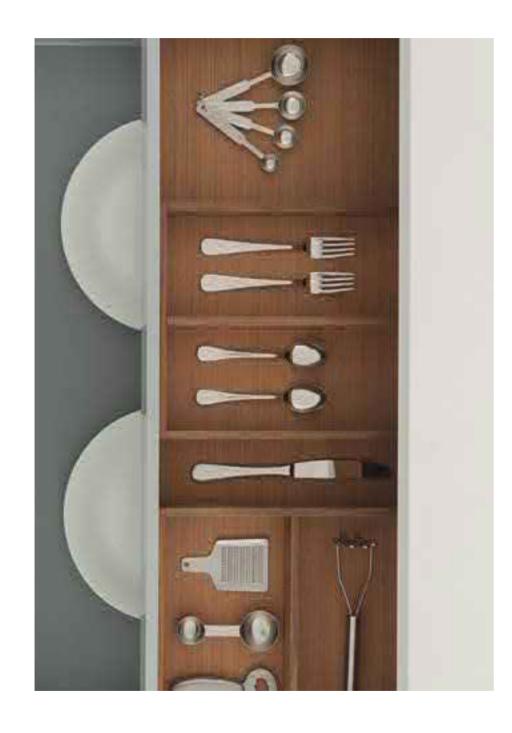

Space Optimization

I. Pull Out Sink Cabinet

II. Easy Rack

III. Drawer Divider

IV. Pocket Door

V. Drawer System VI. LeMans Basket VII. Drawer VIII. Evoline IX. Bi-fold Door with Servo Drive System

VIII.

TOTO Kitchen believes that perfection is the sum of precision. We proudly distinguish ourselves by our careful and thorough inspection of the smallest details. Each of our drawers has been carefully considered to accommodate various tools and appliances. The same goes with our grid system compartments. All of our base, tall and wall units are designed to complement the user's height and depth.