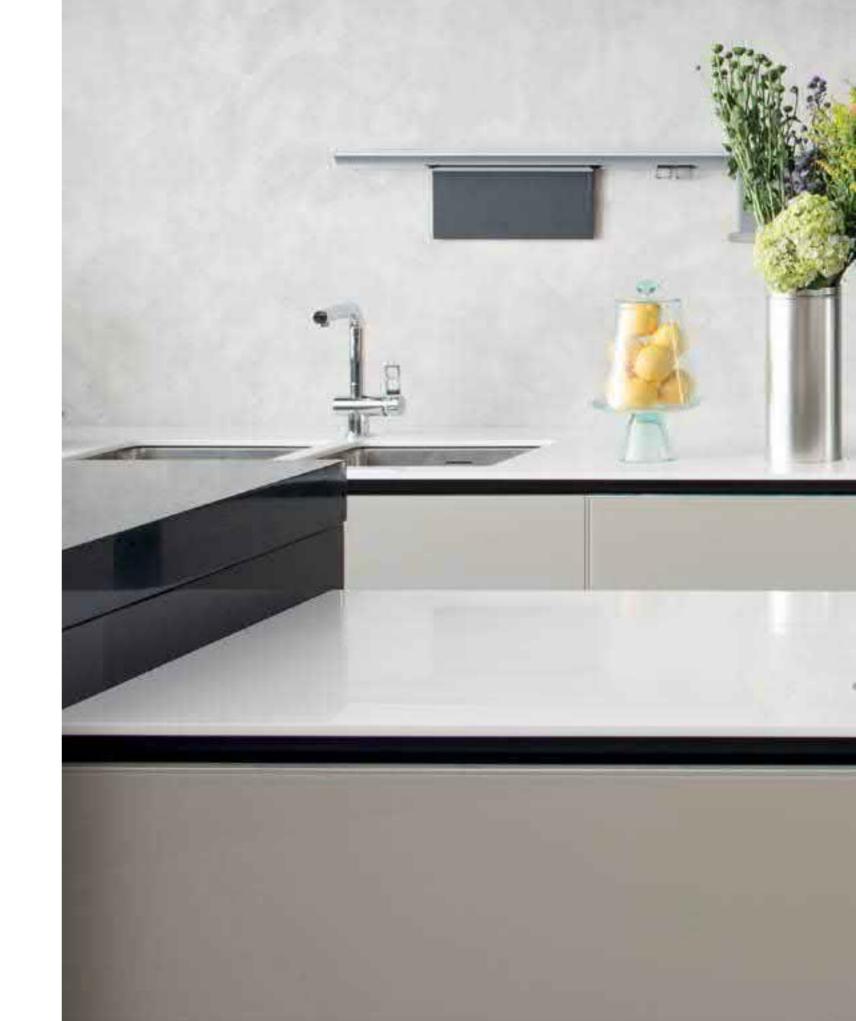

Safety & Durability

Our extensive selection of available finishes allows you to explore ideas and turn your dream kitchen into reality.

Luxurious Finish

Our Back Coated Super Clear Tempered Glass delivers unrivaled transparency to enhance the color of the lacquer used. Layered with premium Italian polyurethane paint, our Lacquer High Gloss finish delivers long lasting color and higher hardness surface grade.

For those who prefer a more understated aesthetic, our Lacquer Matt finish is the perfect option. It goes through a five-layer coating process to achieve its polished look.

All of our cabinets come fully accessorized to deliver the utmost comfort and convenience. Discover TOTO Kitchen's delightful range of accessories that includes cutlery trays, pullout waste bins, easy racks and etc.