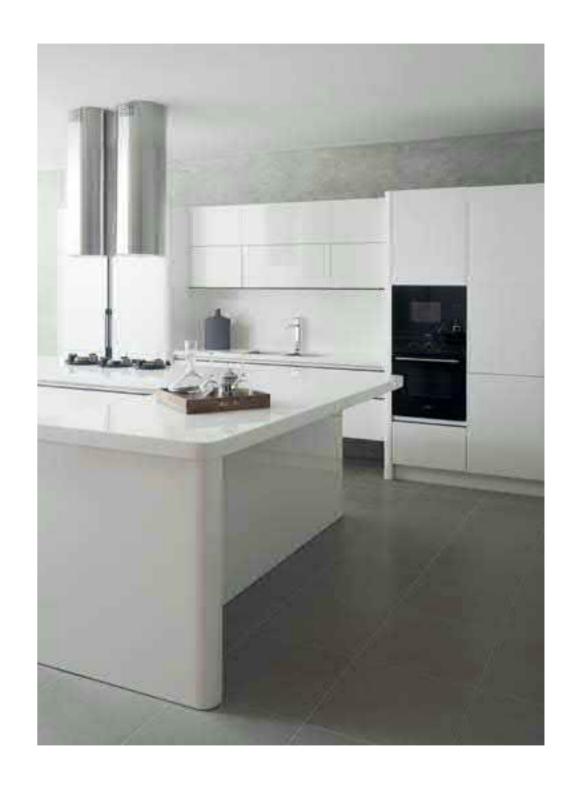

Space Optimization

I. Pull Out Sink Cabinet

II. Easy Rack

III. Drawer Divider

IV. Pocket Door

V. Drawer System VI. LeMans Basket VII. Drawer VIII. Evoline IX. Bi-fold Door with Servo Drive System

VIII.

TOTO Kitchen believes that perfection is the sum of precision. We proudly distinguish ourselves by our careful and thorough inspection of the smallest details. Each of our drawers has been carefully considered to accommodate various tools and appliances. The same goes with our grid system compartments. All of our base, tall and wall units are designed to complement the user's height and depth.

### Attention to Detail

Basic Style 07

The ultimate manifestation of an unadulterated beauty, the MFC Kitchen Series features a beautiful wood grain texture that runs from one end to the other end.

Basic Style 09