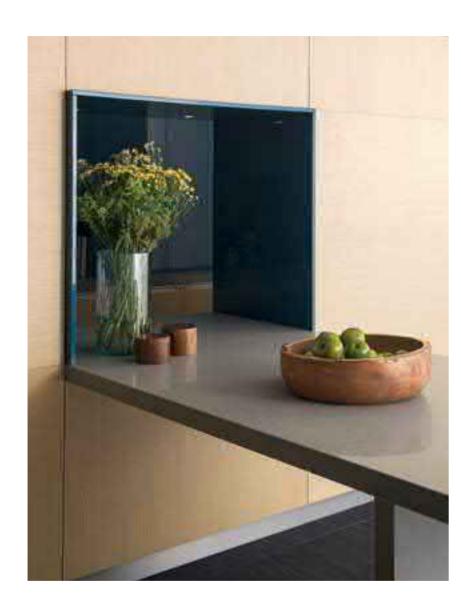

Our Back Coated Super Clear Tempered Glass delivers unrivaled transparency to enhance the color of the lacquer used. Layered with premium Italian polyurethane paint, our Lacquer High Gloss finish delivers long lasting color and higher hardness surface grade.

For those who prefer a more understated aesthetic, our Lacquer Matt finish is the perfect option. It goes through a five-layer coating process to achieve its polished look.

All of our cabinets come fully accessorized to deliver the utmost comfort and convenience. Discover TOTO Kitchen's delightful range of accessories that includes cutlery trays, pullout waste bins, easy racks and etc.