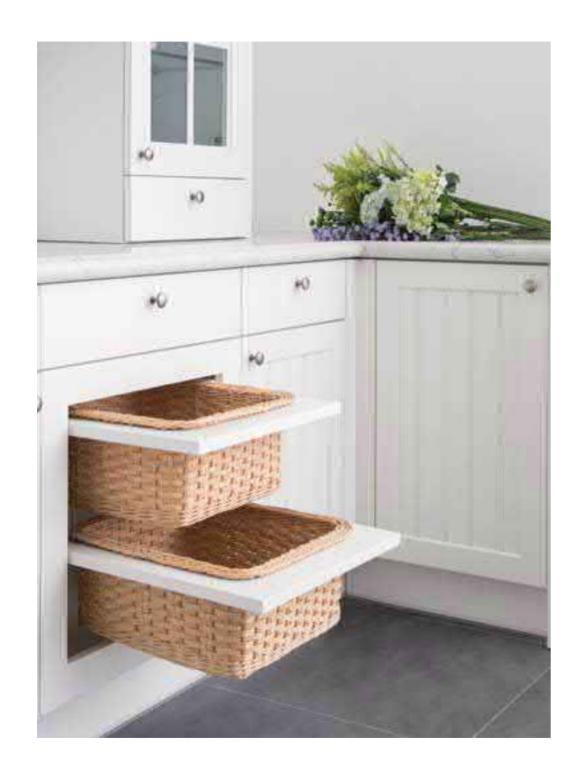

Space Optimization

I. Pull Out Sink Cabinet

II. Easy Rack

III. Drawer Divider

IV. Pocket Door

V. Drawer System VI. LeMans Basket VII. Drawer VIII. Evoline IX. Bi-fold Door with Servo Drive System

VIII.

TOTO Kitchen believes that perfection is the sum of precision. We proudly distinguish ourselves by our careful and thorough inspection of the smallest details. Each of our drawers has been carefully considered to accommodate various tools and appliances. The same goes with our grid system compartments. All of our base, tall and wall units are designed to complement the user's height and depth.