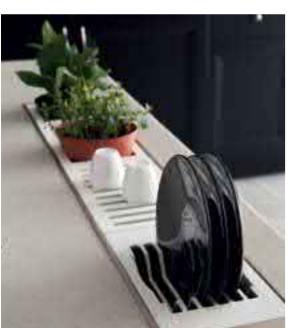

Space Optimization

I. Pull Out Sink Cabinet

II. Easy Rack

III. Drawer Divider

IV. Pocket Door

V. Drawer System VI. LeMans Basket VII. Drawer VIII. Evoline IX. Bi-fold Door with Servo Drive System

VIII.

TOTO Kitchen believes that perfection is the sum of precision. We proudly distinguish ourselves by our careful and thorough inspection of the smallest details. Each of our drawers has been carefully considered to accommodate various tools and appliances. The same goes with our grid system compartments. All of our base, tall and wall units are designed to complement the user's height and depth.