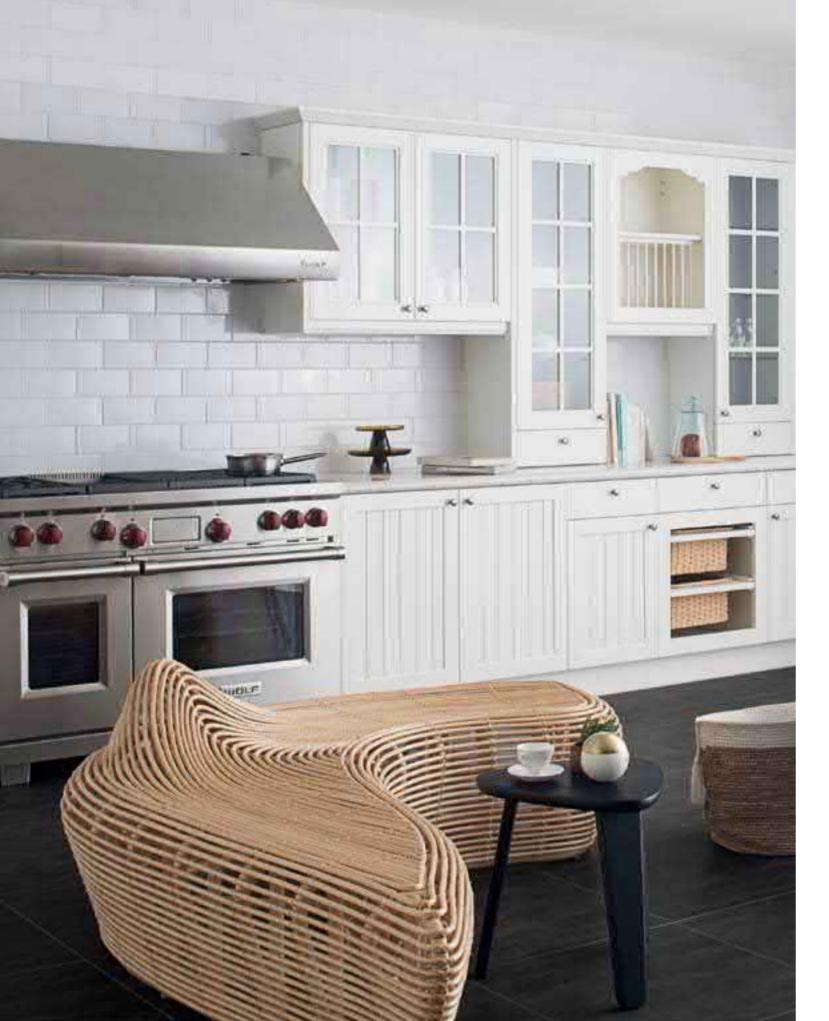

Space Optimization

I. Pull Out Sink Cabinet

II. Easy Rack

III. Drawer Divider

IV. Pocket Door

V. Drawer System VI. LeMans Basket VII. Drawer VIII. Evoline IX. Bi-fold Door with Servo Drive System

VIII.

TOTO Kitchen believes that perfection is the sum of precision. We proudly distinguish ourselves by our careful and thorough inspection of the smallest details. Each of our drawers has been carefully considered to accommodate various tools and appliances. The same goes with our grid system compartments. All of our base, tall and wall units are designed to complement the user's height and depth.

### Attention to Detail

Basic Style 07

The ultimate manifestation of an unadulterated beauty, the MFC Kitchen Series features a beautiful wood grain texture that runs from one end to the other end.

Basic Style 09