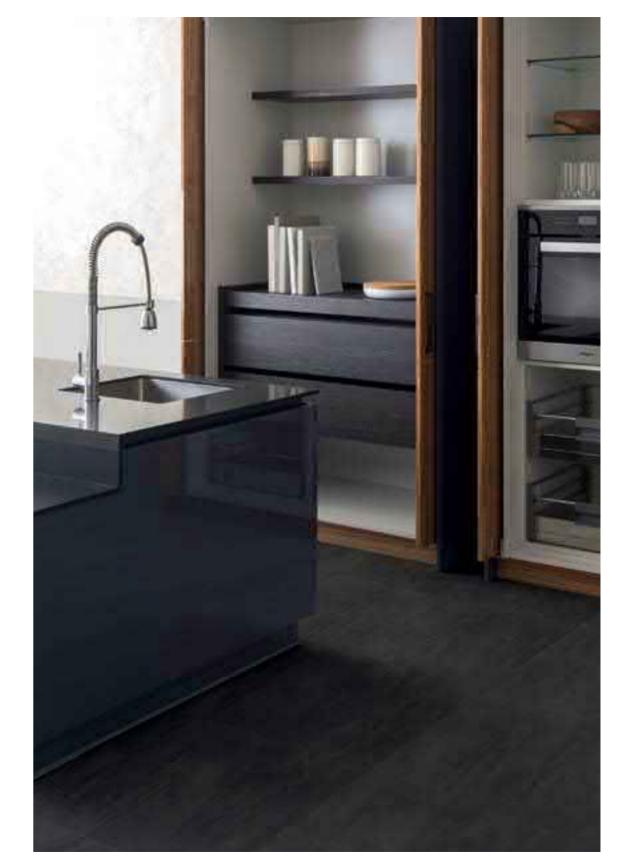

For those who prefer a more understated aesthetic, our Lacquer Matt finish is the perfect option. It goes through a five-layer coating process to achieve its polished look.

All of our cabinets come fully accessorized to deliver the utmost comfort and convenience. Discover TOTO Kitchen's delightful range of accessories that includes cutlery trays, pullout waste bins, easy racks and etc.

Space Optimization

I. Pull Out Sink Cabinet

II. Easy Rack

III. Drawer Divider

IV. Pocket Door

V. Drawer System VI. LeMans Basket VII. Drawer VIII. Evoline IX. Bi-fold Door with Servo Drive System

VIII.

TOTO Kitchen believes that perfection is the sum of precision. We proudly distinguish ourselves by our careful and thorough inspection of the smallest details. Each of our drawers has been carefully considered to accommodate various tools and appliances. The same goes with our grid system compartments. All of our base, tall and wall units are designed to complement the user's height and depth.