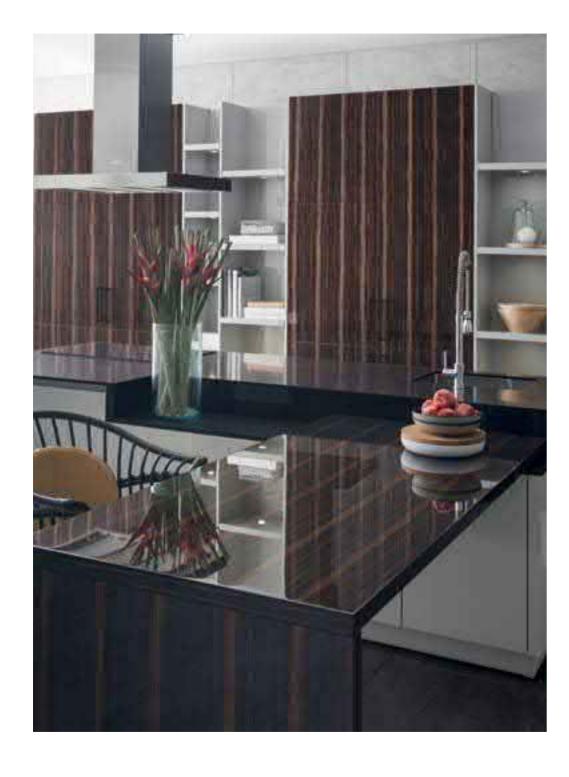

### Attention to Detail

Basic Style 07

The ultimate manifestation of an unadulterated beauty, the MFC Kitchen Series features a beautiful wood grain texture that runs from one end to the other end.

Basic Style 09

Harmony Style 14

tip-on doors

Characterized by its rich Indigo Blue Matt Lacquer finish, this series is designed to optimize mobility between the kitchen and serving area. It also allows for better cooking zone privacy and comfort.