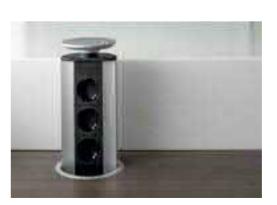

Space Optimization

I. Pull Out Sink Cabinet

II. Easy Rack

III. Drawer Divider

IV. Pocket Door

V. Drawer System VI. LeMans Basket VII. Drawer VIII. Evoline IX. Bi-fold Door with Servo Drive System

VIII.

TOTO Kitchen believes that perfection is the sum of precision. We proudly distinguish ourselves by our careful and thorough inspection of the smallest details. Each of our drawers has been carefully considered to accommodate various tools and appliances. The same goes with our grid system compartments. All of our base, tall and wall units are designed to complement the user's height and depth.