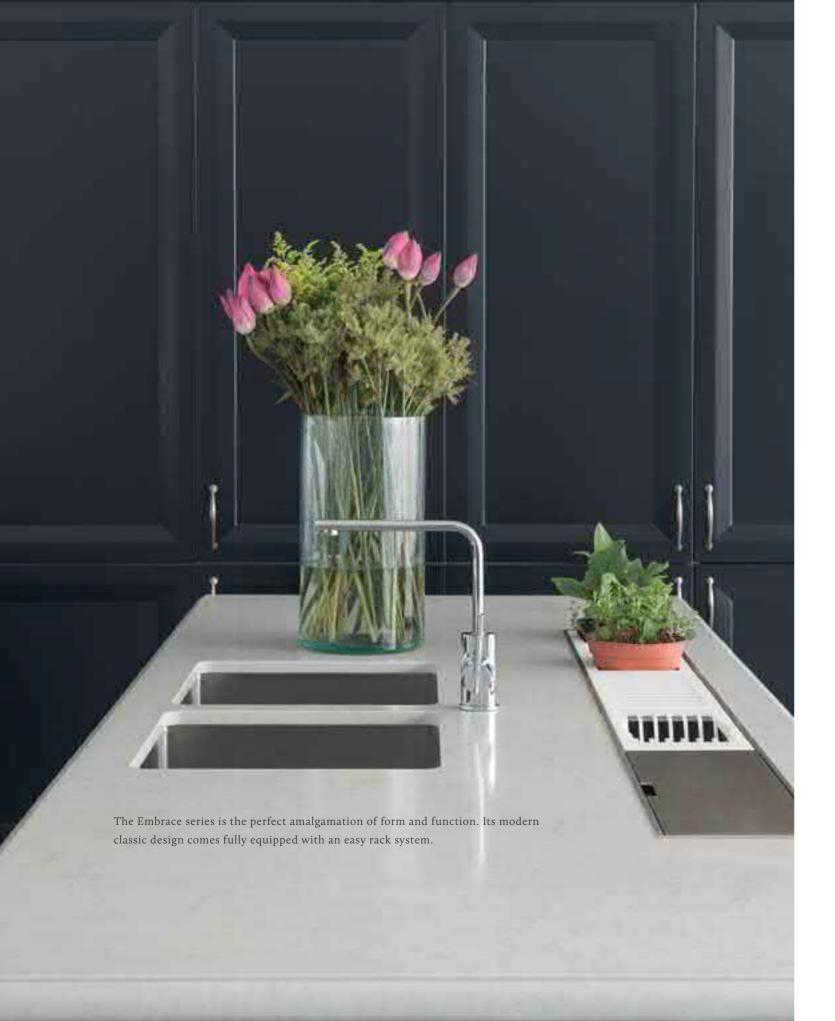

For those who prefer a more understated aesthetic, our Lacquer Matt finish is the perfect option. It goes through a five-layer coating process to achieve its polished look.

All of our cabinets come fully accessorized to deliver the utmost comfort and convenience. Discover TOTO Kitchen's delightful range of accessories that includes cutlery trays, pullout waste bins, easy racks and etc.