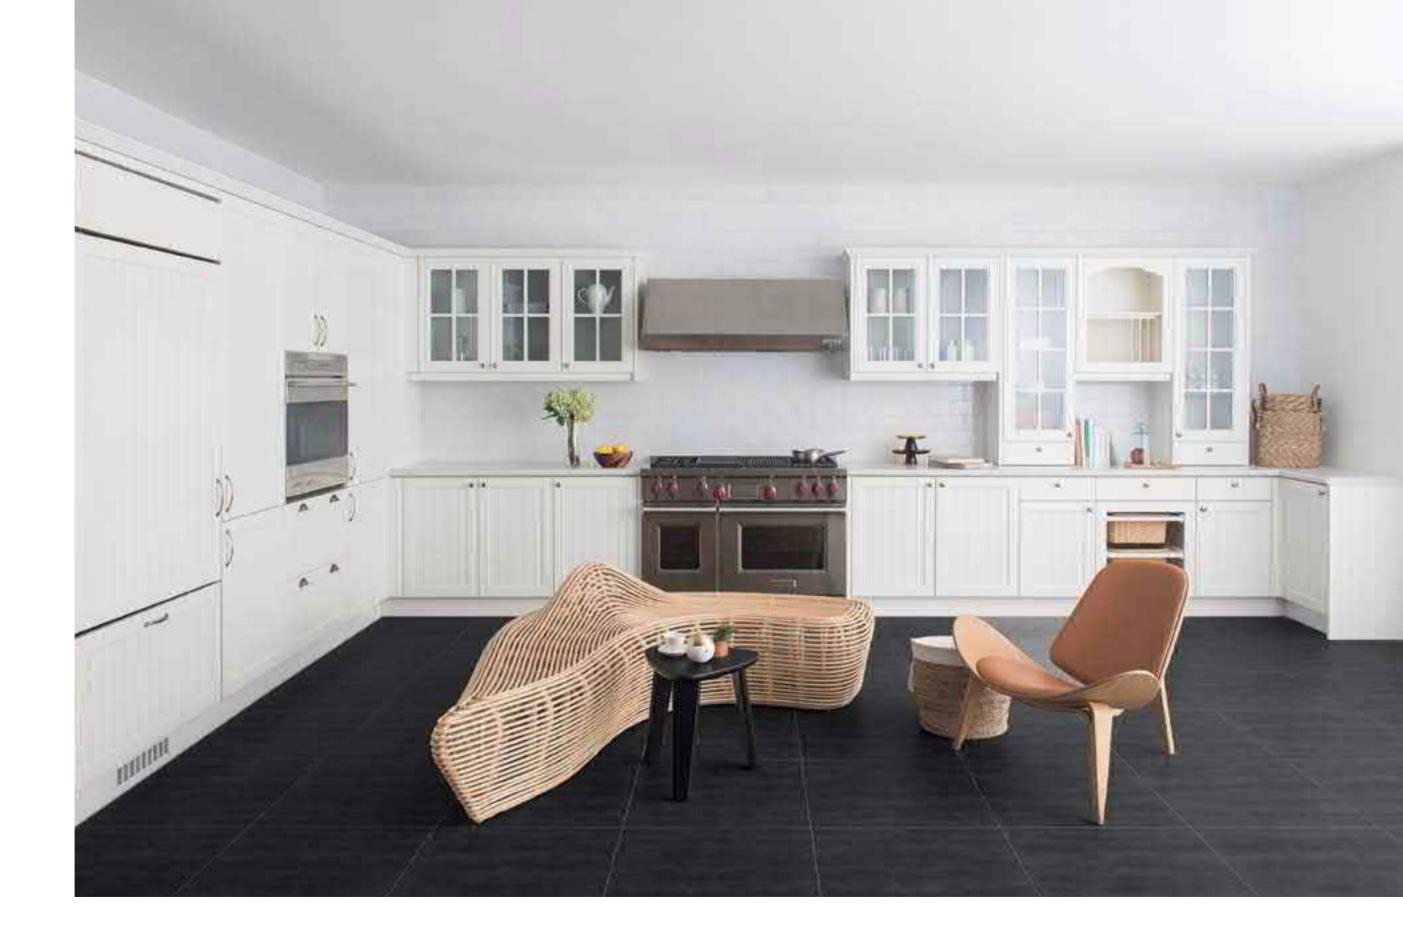

Space Optimization

I. Pull Out Sink Cabinet

II. Easy Rack

III. Drawer Divider

IV. Pocket Door

V. Drawer System VI. LeMans Basket VII. Drawer VIII. Evoline IX. Bi-fold Door with Servo Drive System

VIII.

TOTO Kitchen believes that perfection is the sum of precision. We proudly distinguish ourselves by our careful and thorough inspection of the smallest details. Each of our drawers has been carefully considered to accommodate various tools and appliances. The same goes with our grid system compartments. All of our base, tall and wall units are designed to complement the user's height and depth.

### Attention to Detail

Basic Style 07

The ultimate manifestation of an unadulterated beauty, the MFC Kitchen Series features a beautiful wood grain texture that runs from one end to the other end.

Basic Style 09