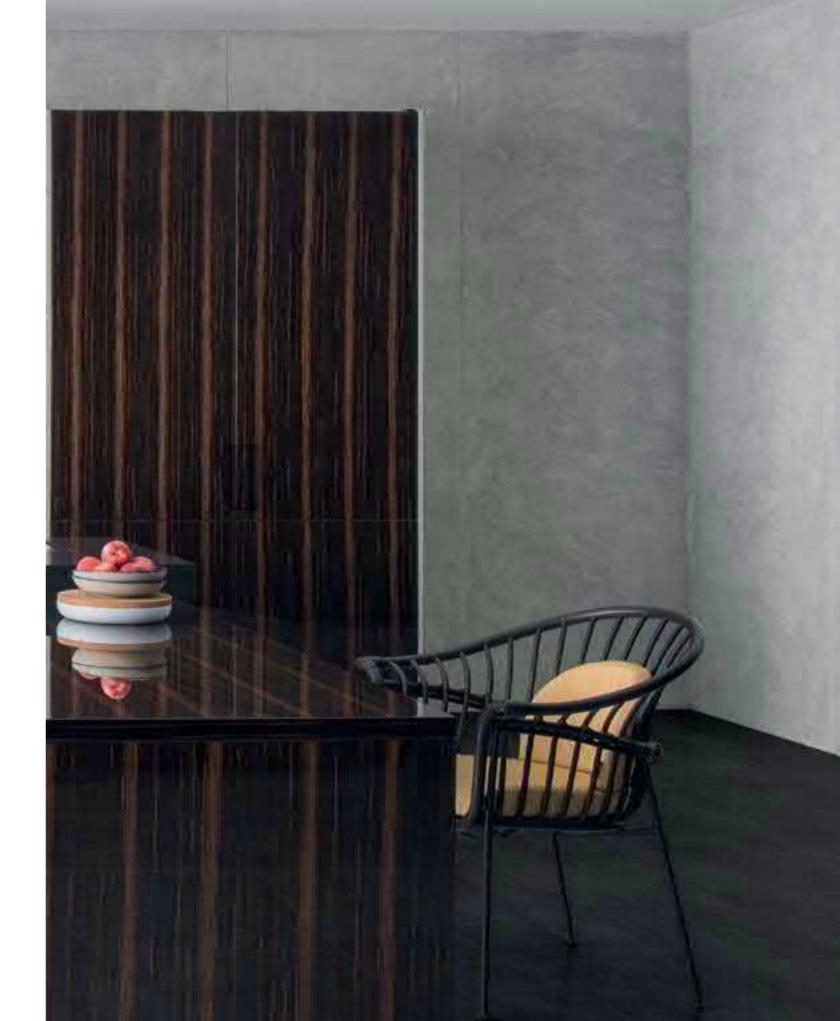

#### VENEER HIGH GLOSS

#### VENEER OPEN PORE

In order to produce high quality Veneer High Gloss finish, we apply multiple coats of polyurethane lacquer imported from Italy and Europe on the top of the veneer surface, which adds durability while still maintaining the integrity of the material. Our Veneer Open Pore finish applies layers of transparent matt lacquer that protects and smoothens the surface area while preserving the texture of the wood for a more natural look.