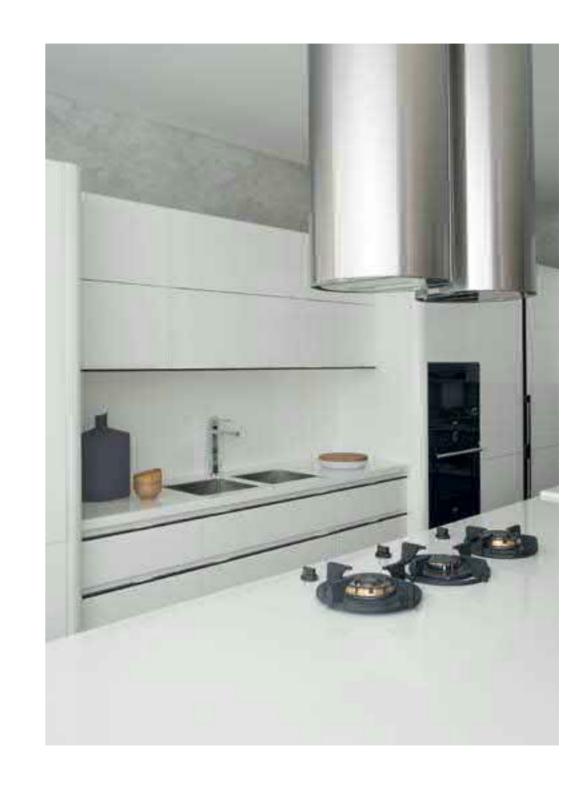

Space Optimization

I. Pull Out Sink Cabinet

II. Easy Rack

III. Drawer Divider

IV. Pocket Door

V. Drawer System VI. LeMans Basket VII. Drawer VIII. Evoline IX. Bi-fold Door with Servo Drive System

VIII.

TOTO Kitchen believes that perfection is the sum of precision. We proudly distinguish ourselves by our careful and thorough inspection of the smallest details. Each of our drawers has been carefully considered to accommodate various tools and appliances. The same goes with our grid system compartments. All of our base, tall and wall units are designed to complement the user's height and depth.