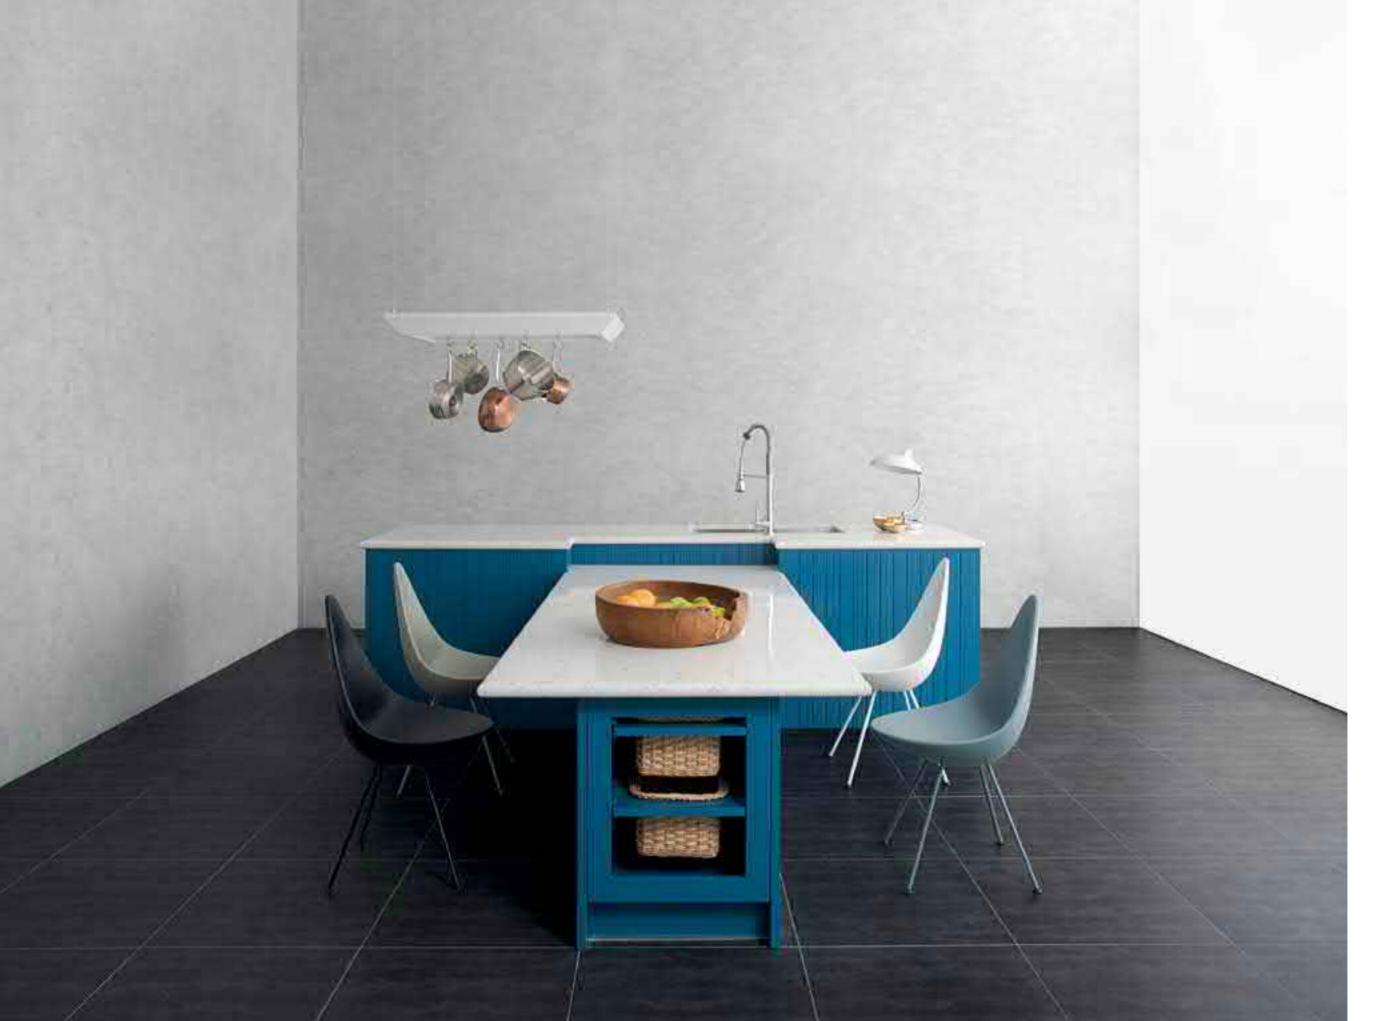

Harmony Style 14

tip-on doors

Characterized by its rich Indigo Blue Matt Lacquer finish, this series is designed to optimize mobility between the kitchen and serving area. It also allows for better cooking zone privacy and comfort.