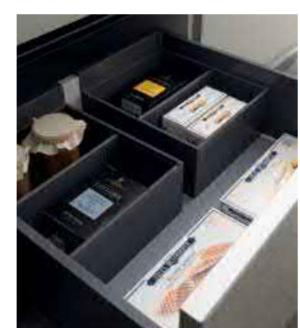

Space Optimization

I. Pull Out Sink Cabinet

II. Easy Rack

III. Drawer Divider

IV. Pocket Door

V. Drawer System VI. LeMans Basket VII. Drawer VIII. Evoline IX. Bi-fold Door with Servo Drive System

VIII.

TOTO Kitchen believes that perfection is the sum of precision. We proudly distinguish ourselves by our careful and thorough inspection of the smallest details. Each of our drawers has been carefully considered to accommodate various tools and appliances. The same goes with our grid system compartments. All of our base, tall and wall units are designed to complement the user's height and depth.