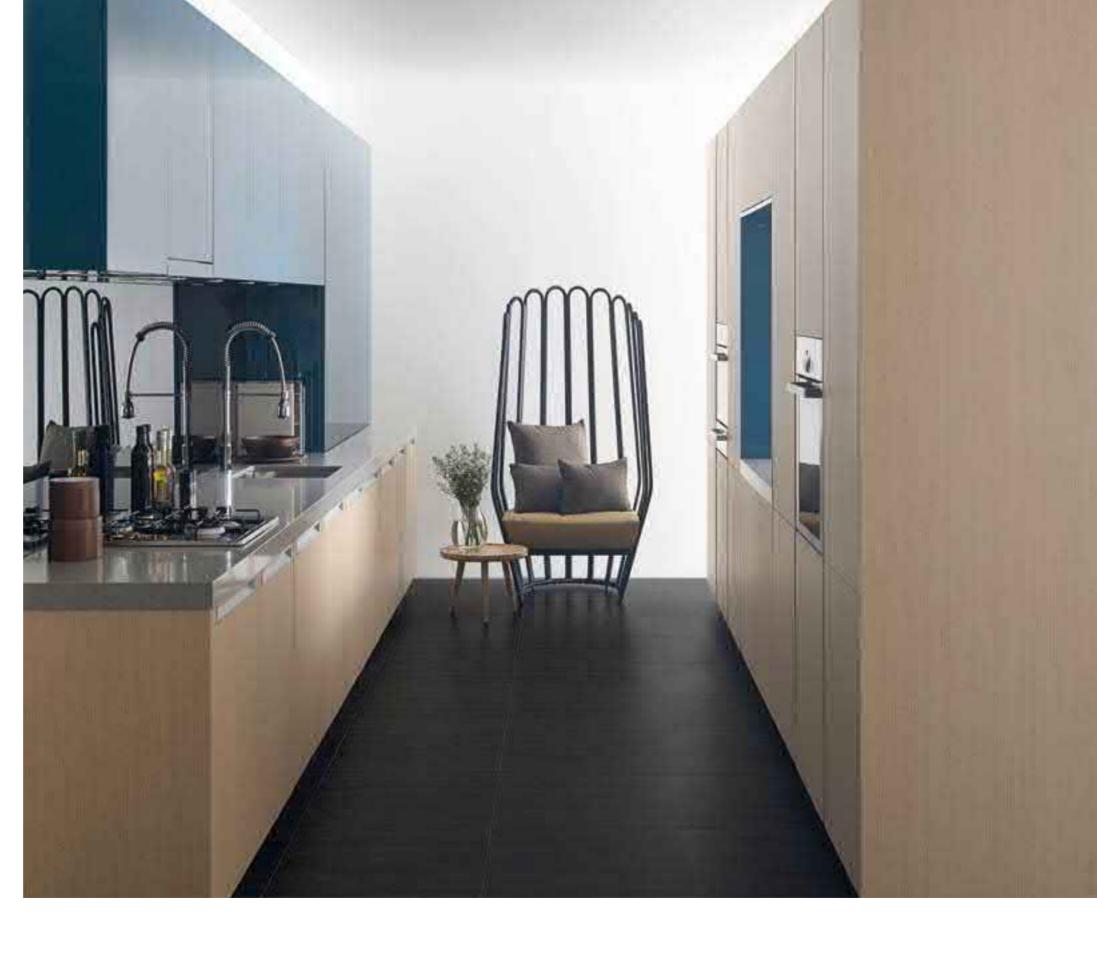

Harmony Style 14

tip-on doors

Characterized by its rich Indigo Blue Matt Lacquer finish, this series is designed to optimize mobility between the kitchen and serving area. It also allows for better cooking zone privacy and comfort.

Unfold Style 08

Reflection Style 06

Available in Black Lacquer and Silk Grey, this series is characterized by its super clear glass unit for a more elegant display system. It comes with vertical recessed handles, a fully integrated wine chiller and midway accessories.