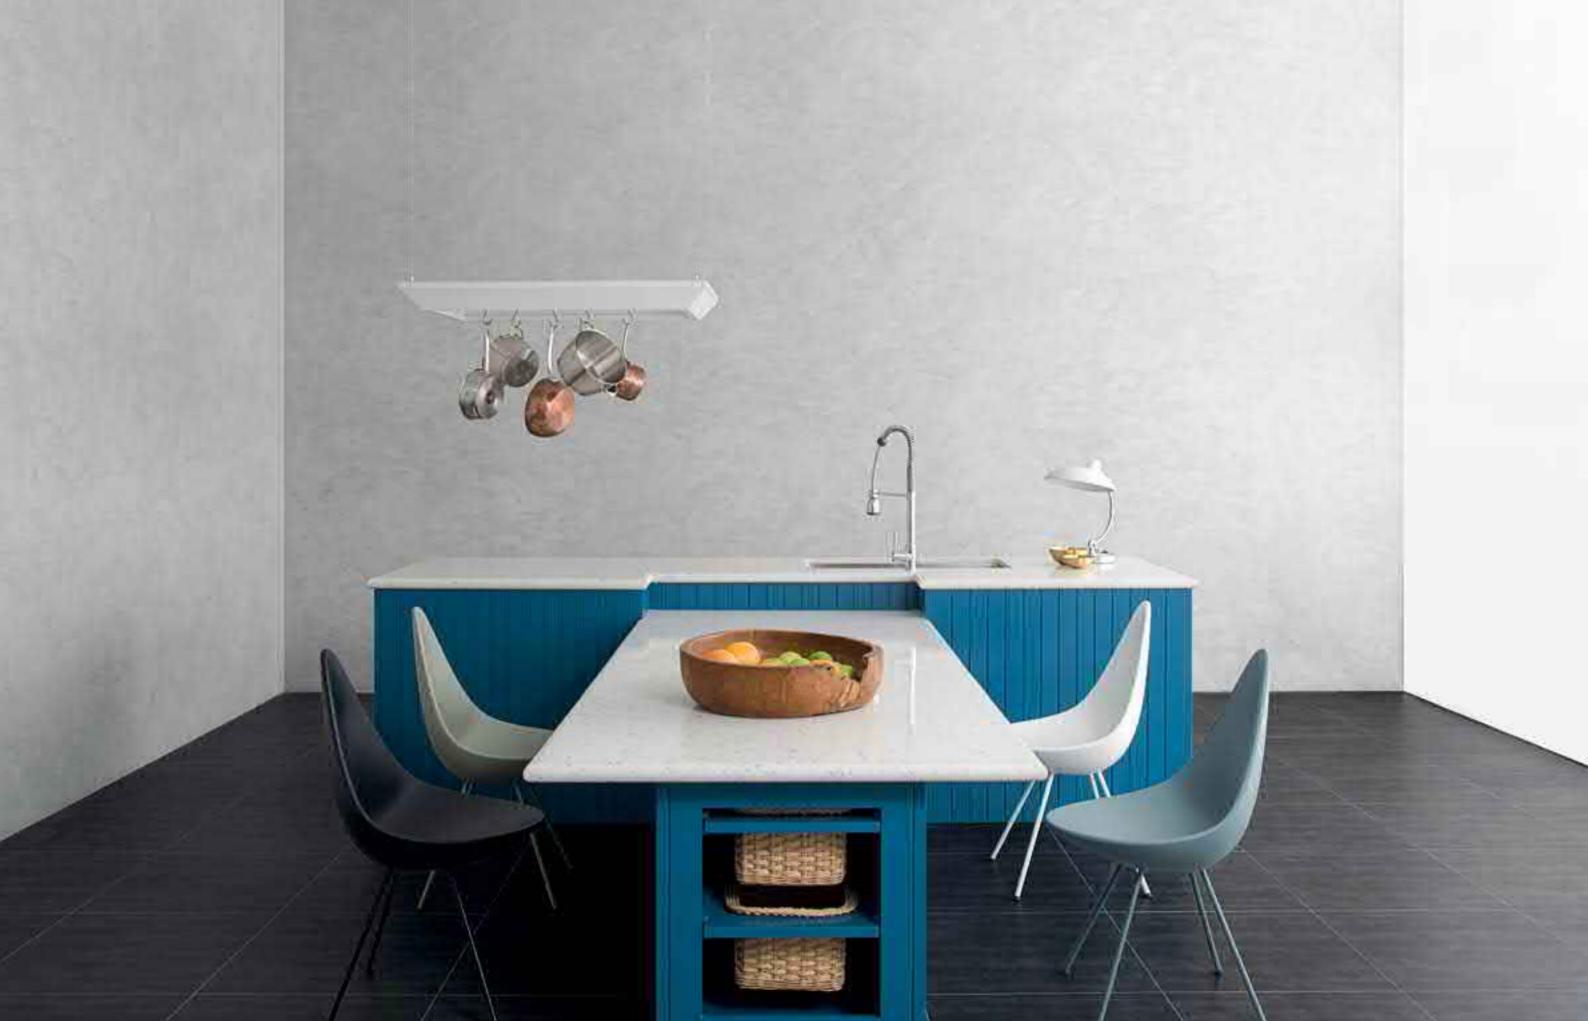

Harmony Style 14

tip-on doors

Characterized by its rich Indigo Blue Matt Lacquer finish, this series is designed to optimize mobility between the kitchen and serving area. It also allows for better cooking zone privacy and comfort.

Space Optimization

I. Pull Out Sink Cabinet

II. Easy Rack

III. Drawer Divider

IV. Pocket Door

V. Drawer System VI. LeMans Basket VII. Drawer VIII. Evoline IX. Bi-fold Door with Servo Drive System

VIII.

TOTO Kitchen believes that perfection is the sum of precision. We proudly distinguish ourselves by our careful and thorough inspection of the smallest details. Each of our drawers has been carefully considered to accommodate various tools and appliances. The same goes with our grid system compartments. All of our base, tall and wall units are designed to complement the user's height and depth.