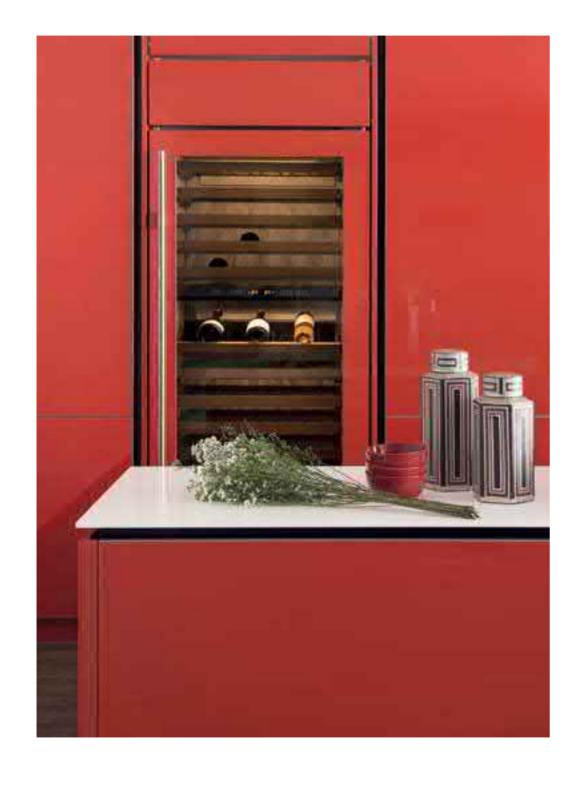

Unfold Style 08

Reflection Style 06

Available in Black Lacquer and Silk Grey, this series is characterized by its super clear glass unit for a more elegant display system. It comes with vertical recessed handles, a fully integrated wine chiller and midway accessories.