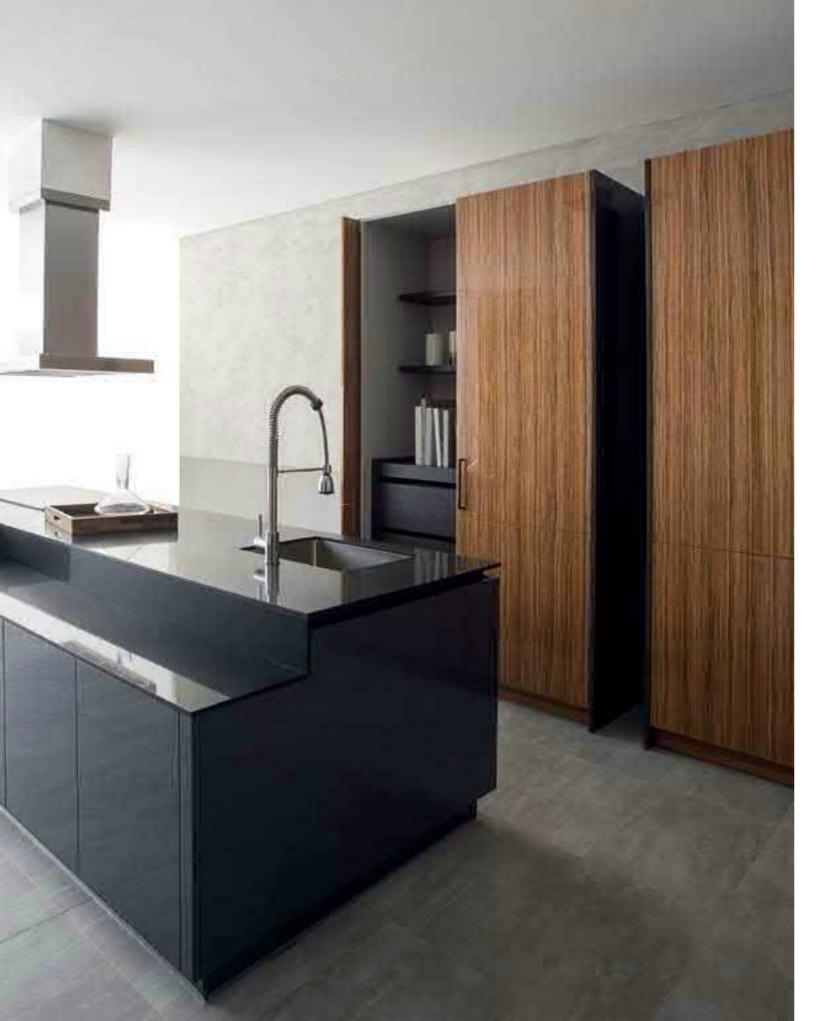

Space Optimization

I. Pull Out Sink Cabinet

II. Easy Rack

III. Drawer Divider

IV. Pocket Door

V. Drawer System VI. LeMans Basket VII. Drawer VIII. Evoline IX. Bi-fold Door with Servo Drive System

VIII.

TOTO Kitchen believes that perfection is the sum of precision. We proudly distinguish ourselves by our careful and thorough inspection of the smallest details. Each of our drawers has been carefully considered to accommodate various tools and appliances. The same goes with our grid system compartments. All of our base, tall and wall units are designed to complement the user's height and depth.

### Attention to Detail

Basic Style 07

The ultimate manifestation of an unadulterated beauty, the MFC Kitchen Series features a beautiful wood grain texture that runs from one end to the other end.

Basic Style 09