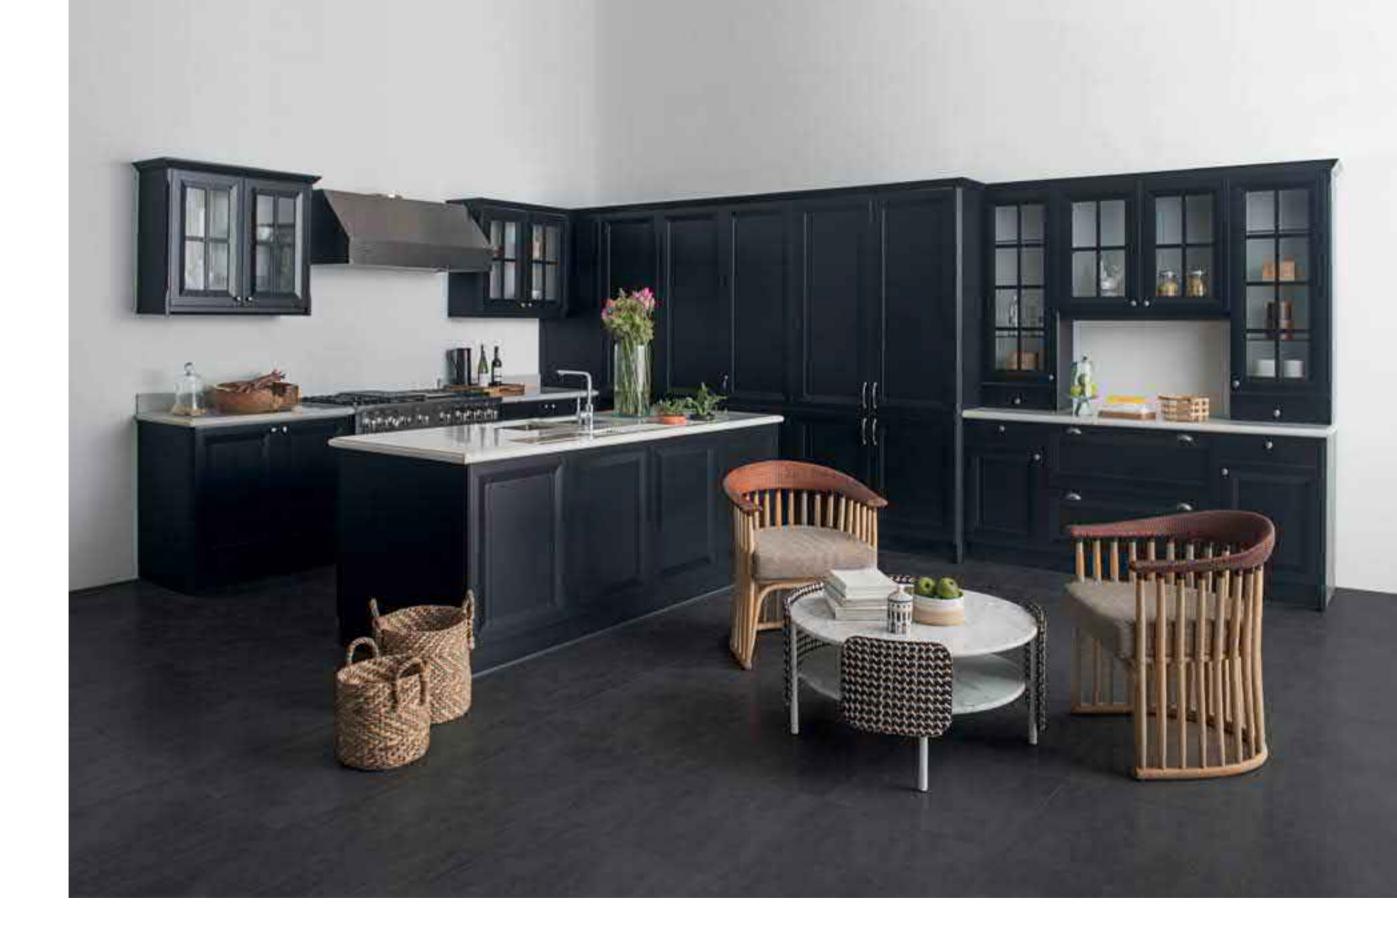

external handle

Our Country Style Kitchen delivers a rustic feel with modern sensibilities. Its Matt Lacquer finish conveys a sense of refinement for the bold and romantic at heart.

Country Style 12

Embrace Style 02