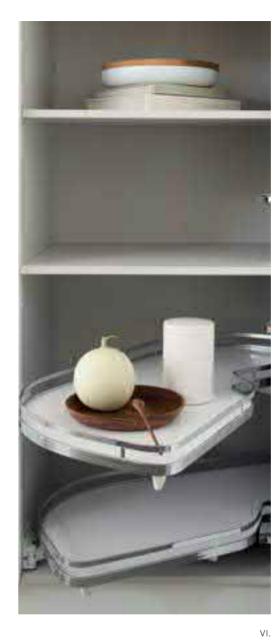

Space Optimization

I. Pull Out Sink Cabinet

II. Easy Rack

III. Drawer Divider

IV. Pocket Door

V. Drawer System VI. LeMans Basket VII. Drawer VIII. Evoline IX. Bi-fold Door with Servo Drive System

VIII.

TOTO Kitchen believes that perfection is the sum of precision. We proudly distinguish ourselves by our careful and thorough inspection of the smallest details. Each of our drawers has been carefully considered to accommodate various tools and appliances. The same goes with our grid system compartments. All of our base, tall and wall units are designed to complement the user's height and depth.