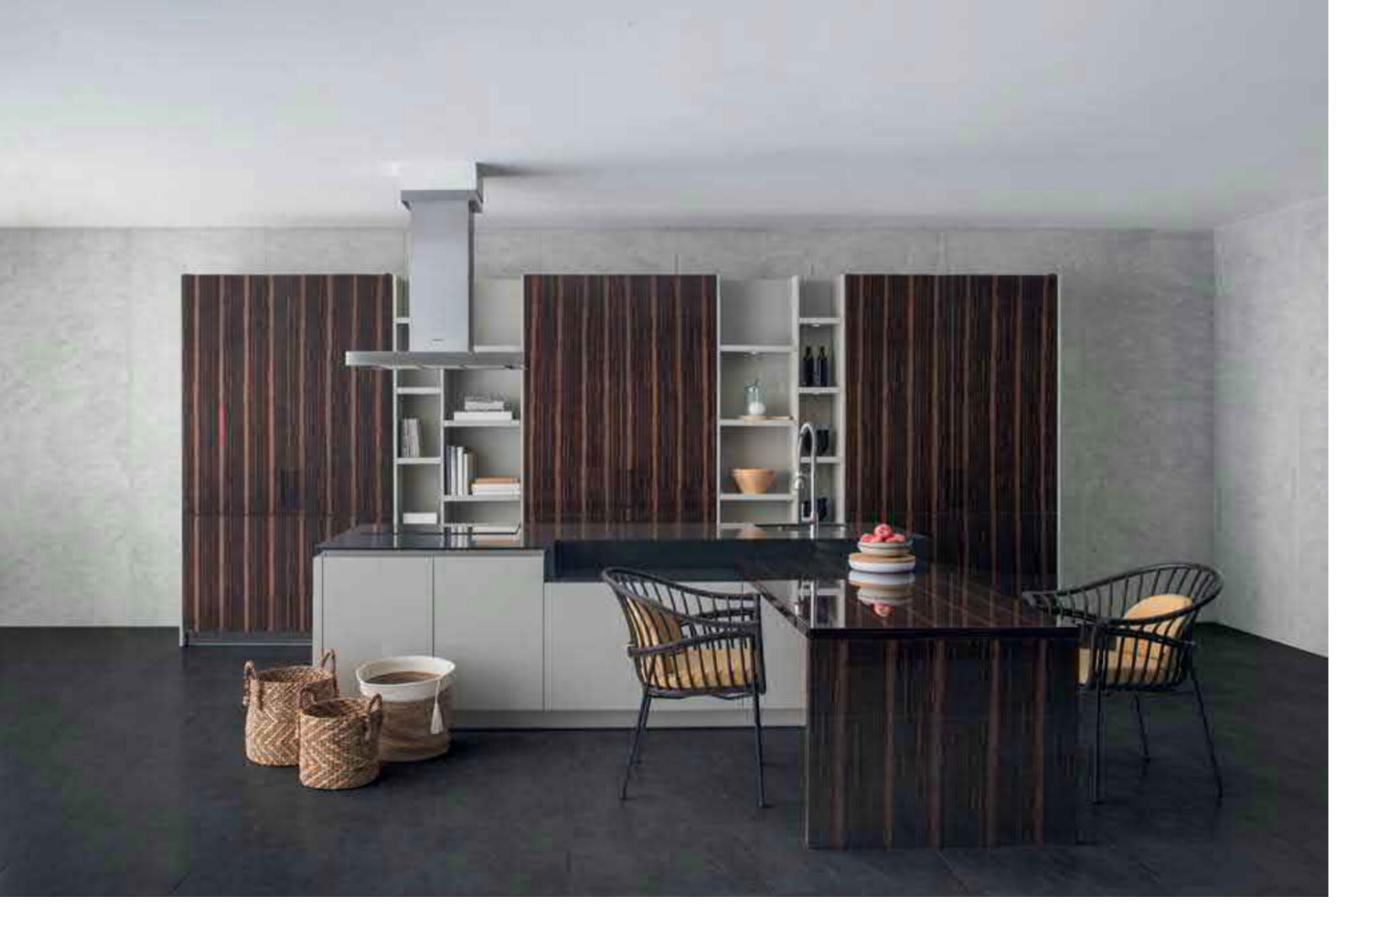

### Attention to Detail

Basic Style 07

The ultimate manifestation of an unadulterated beauty, the MFC Kitchen Series features a beautiful wood grain texture that runs from one end to the other end.

Basic Style 09

Harmony Style 14

tip-on doors

Characterized by its rich Indigo Blue Matt Lacquer finish, this series is designed to optimize mobility between the kitchen and serving area. It also allows for better cooking zone privacy and comfort.