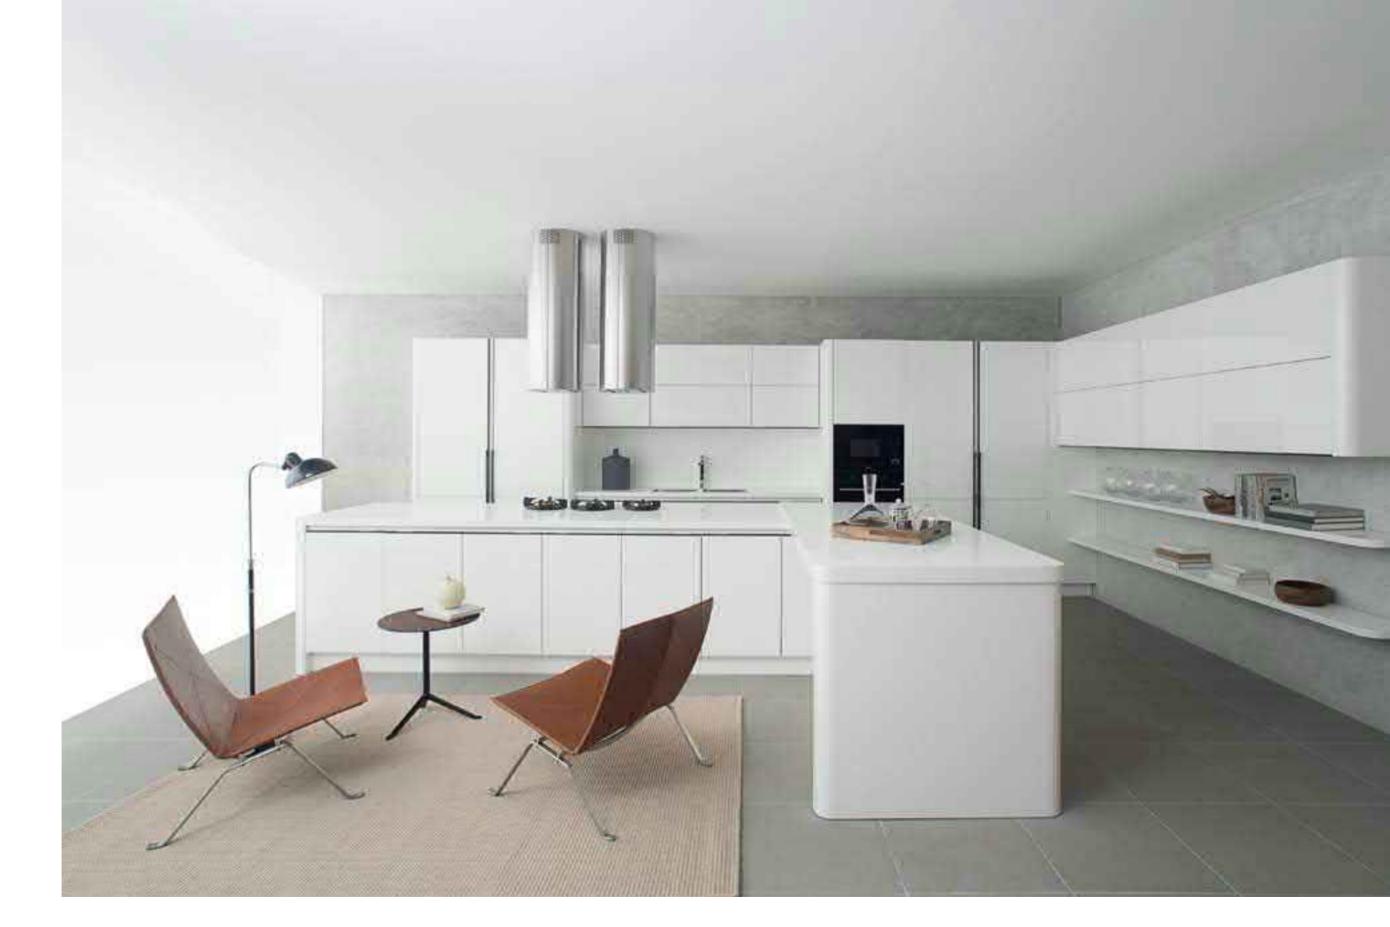

Radius Style 15

Unfold Style 05

The ultimate space saving solution, our pocket door system provides an efficient storage system without sacrificing style. Its piano finish delivers the perfect glossy effect while its thin countertop eliminates unnecessary bulk.