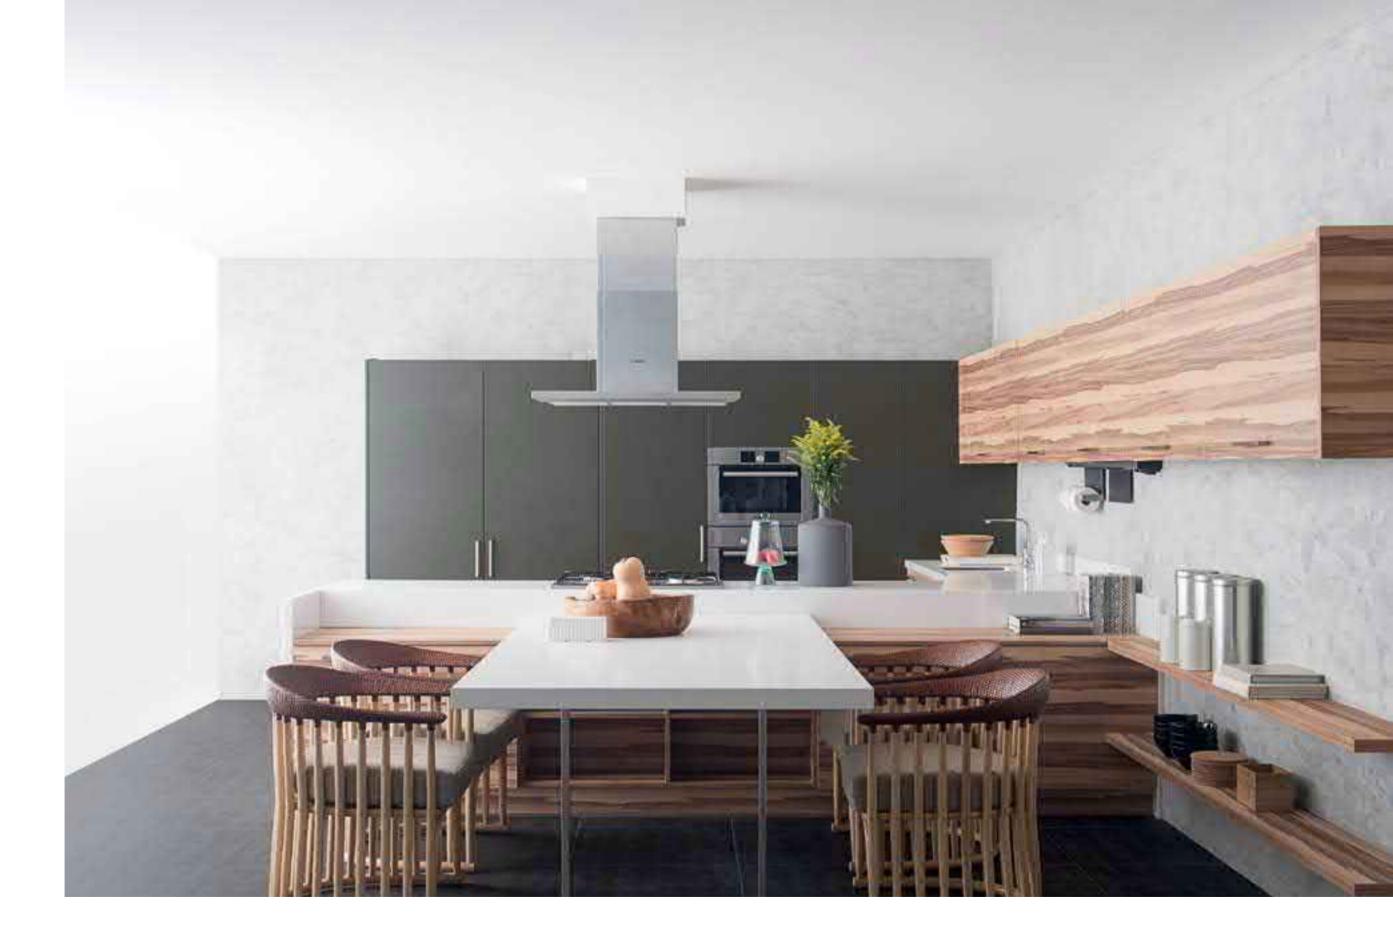

## Personalized Luxury

We believe that your kitchen should be an extension of your personality. TOTO Kitchen's unique design system ensures versatility and comfort to meet your lifestyle demands. After all, luxury is the freedom of choice.

TOTO Kitchen departs from the one-size-fits-all approach to ensure that not a single nook or corner is overlooked. Our comprehensive range of modules is designed to optimize space and serve a purpose. Each and every single building block is designed to complement the shape and size of your space while delivering precise functionality and reliable durability.