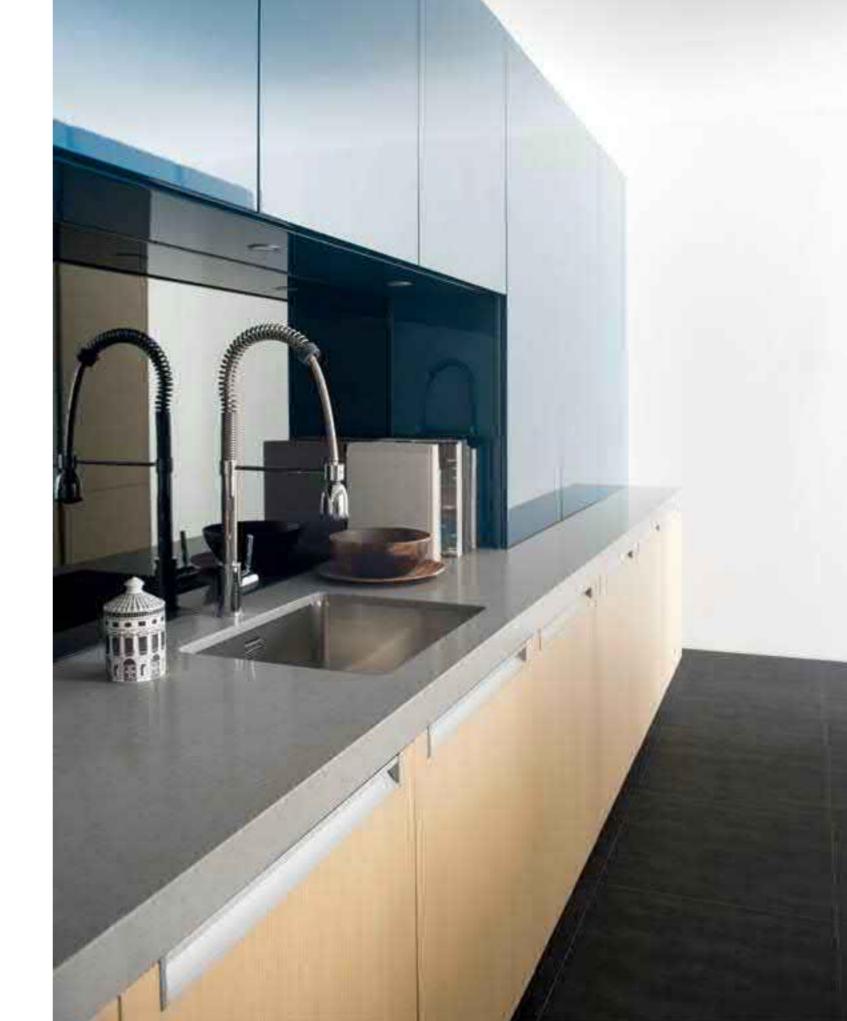

Unfold Style 08

Reflection Style 06

Available in Black Lacquer and Silk Grey, this series is characterized by its super clear glass unit for a more elegant display system. It comes with vertical recessed handles, a fully integrated wine chiller and midway accessories.