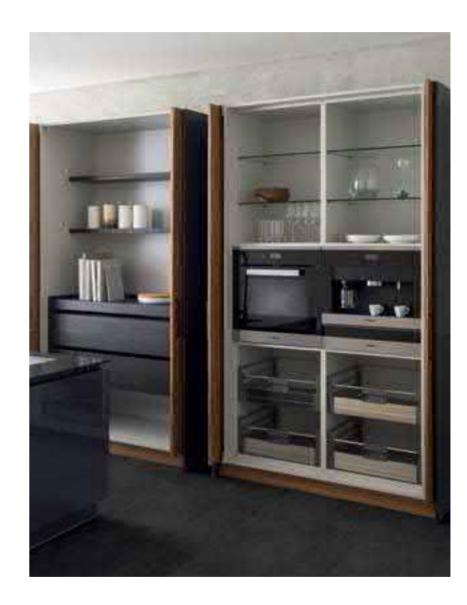

Space Optimization

I. Pull Out Sink Cabinet

II. Easy Rack

III. Drawer Divider

IV. Pocket Door

V. Drawer System VI. LeMans Basket VII. Drawer VIII. Evoline IX. Bi-fold Door with Servo Drive System

VIII.

TOTO Kitchen believes that perfection is the sum of precision. We proudly distinguish ourselves by our careful and thorough inspection of the smallest details. Each of our drawers has been carefully considered to accommodate various tools and appliances. The same goes with our grid system compartments. All of our base, tall and wall units are designed to complement the user's height and depth.

### Attention to Detail

Basic Style 07

The ultimate manifestation of an unadulterated beauty, the MFC Kitchen Series features a beautiful wood grain texture that runs from one end to the other end.

Basic Style 09