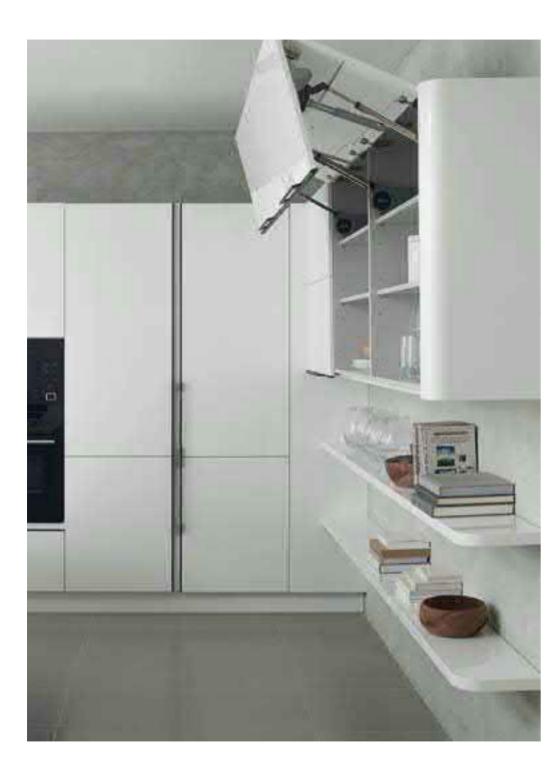

Space Optimization

I. Pull Out Sink Cabinet

II. Easy Rack

III. Drawer Divider

IV. Pocket Door

V. Drawer System VI. LeMans Basket VII. Drawer VIII. Evoline IX. Bi-fold Door with Servo Drive System

VIII.

TOTO Kitchen believes that perfection is the sum of precision. We proudly distinguish ourselves by our careful and thorough inspection of the smallest details. Each of our drawers has been carefully considered to accommodate various tools and appliances. The same goes with our grid system compartments. All of our base, tall and wall units are designed to complement the user's height and depth.