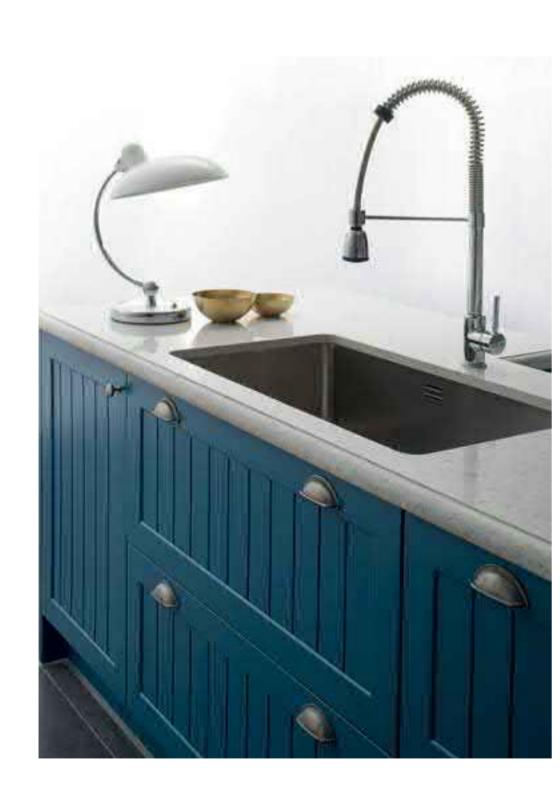

Harmony Style 14

tip-on doors

Characterized by its rich Indigo Blue Matt Lacquer finish, this series is designed to optimize mobility between the kitchen and serving area. It also allows for better cooking zone privacy and comfort.