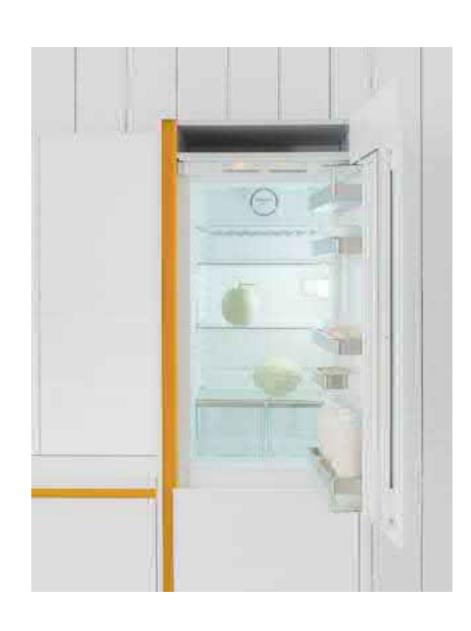

Space Optimization

I. Pull Out Sink Cabinet

II. Easy Rack

III. Drawer Divider

IV. Pocket Door

V. Drawer System VI. LeMans Basket VII. Drawer VIII. Evoline IX. Bi-fold Door with Servo Drive System

VIII.

TOTO Kitchen believes that perfection is the sum of precision. We proudly distinguish ourselves by our careful and thorough inspection of the smallest details. Each of our drawers has been carefully considered to accommodate various tools and appliances. The same goes with our grid system compartments. All of our base, tall and wall units are designed to complement the user's height and depth.