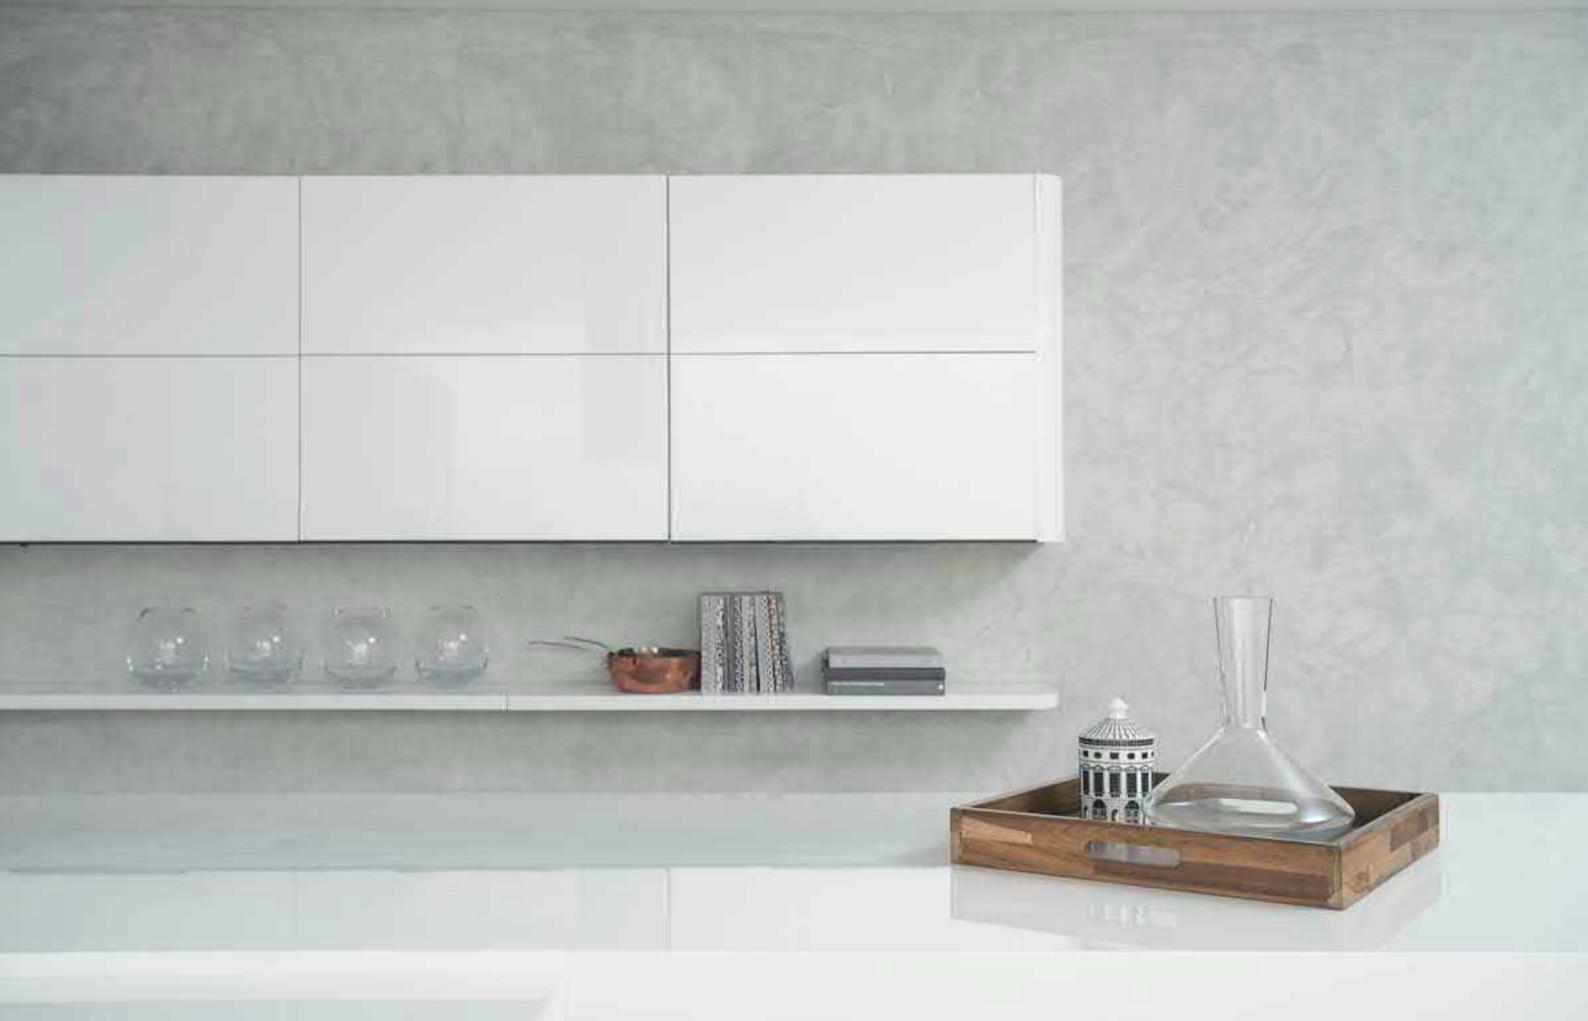

Space Optimization

I. Pull Out Sink Cabinet

II. Easy Rack

III. Drawer Divider

IV. Pocket Door

V. Drawer System VI. LeMans Basket VII. Drawer VIII. Evoline IX. Bi-fold Door with Servo Drive System

VIII.

TOTO Kitchen believes that perfection is the sum of precision. We proudly distinguish ourselves by our careful and thorough inspection of the smallest details. Each of our drawers has been carefully considered to accommodate various tools and appliances. The same goes with our grid system compartments. All of our base, tall and wall units are designed to complement the user's height and depth.

### Attention to Detail

Basic Style 07

The ultimate manifestation of an unadulterated beauty, the MFC Kitchen Series features a beautiful wood grain texture that runs from one end to the other end.

Basic Style 09