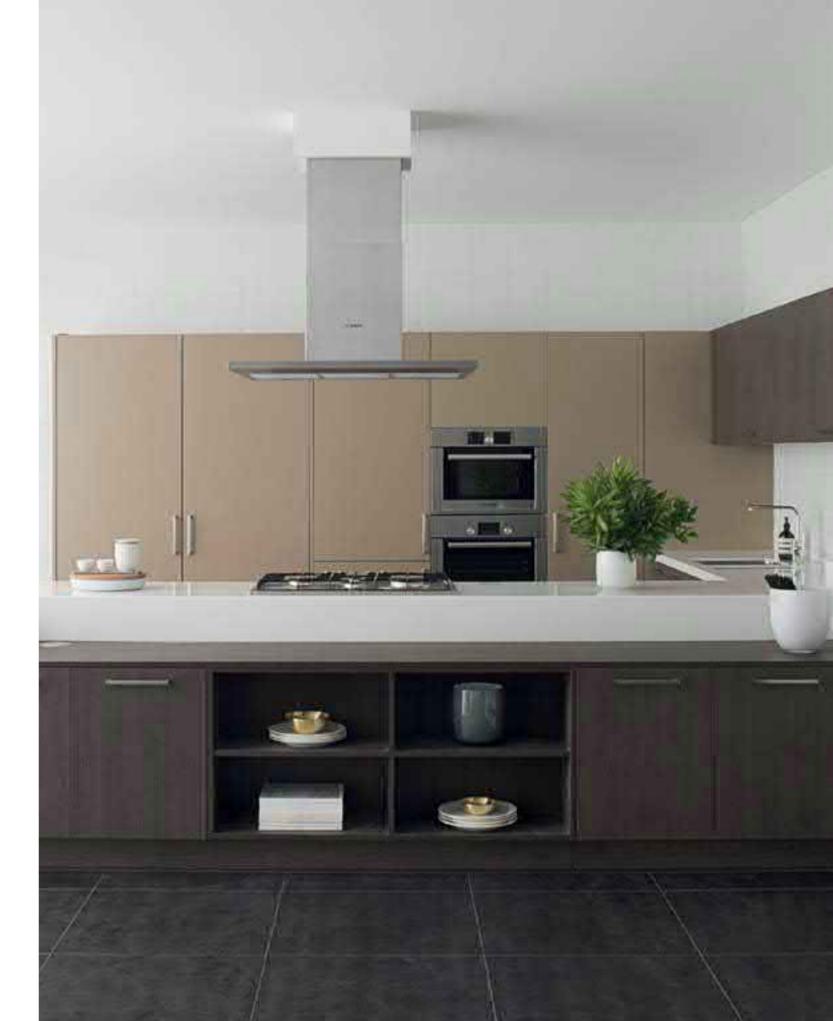

Elevated Style 10

Layered with the ultra luxurious Cream Lacquer High Gloss, this kitchen features a tall unit hanging system for easy cleaning and designed to make your kitchen blend seamlessly with your furniture.