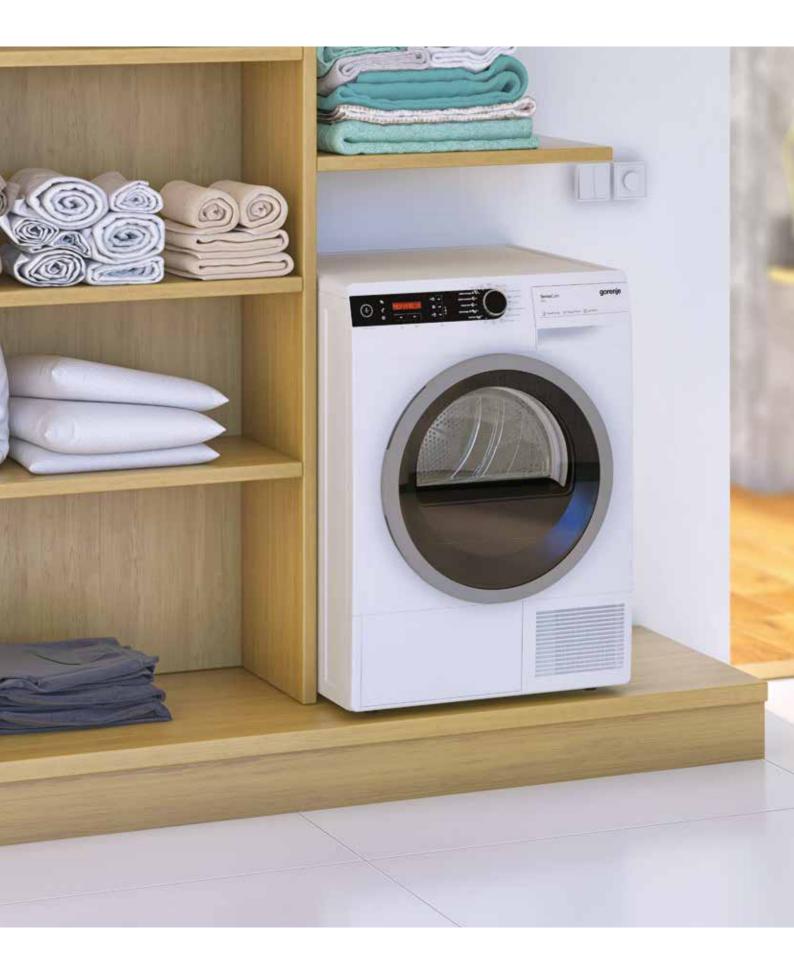

ORB 153 C Colour: Cream
EAN code: 3838942093357
Product code: 528548

ORB 153 RD Colour: Fiery Red
 EAN code: 3838942093371
 Product code: 528605

**153 BK** vur: Black code: 3838942093364 Juct code: 528602