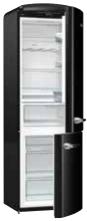

|



**ONRK 193 R**- Colour: Burgundy
- EAN code: 3838942104923
- Product code: 538880



ONRK 193 BK

- Colour: Black
  EAN code: 3838942104930
  Product code: 538881



**ONRK 193 BL** 

Colour: Baby Blue
EAN code: 3838942104947
Product code: 538882

|                           | <b>ORK 193 R</b> Gorenje Retro Collection<br>Freestanding fridge freezer                                                                                                                                                                                                                                                                                                      |
|---------------------------|----------------------------------------------------------------------------------------------------------------------------------------------------------------------------------------------------------------