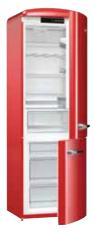

|
| Technical data            | <ul> <li>Energy consumption kWh/24h: 0.423 kWh</li> <li>Level of noise (max.): 40 dB(A)re 1 pW</li> <li>Product dimensions (HxWxD): 194 × 60 × 66.9 cm</li> <li>EAN code: 3838942093326</li> <li>Product code: 528545</li> </ul>                                                                                                                                              |



ORK 193 C - Colour: Cream EAN code: 3838942093333
Product code: 528546



ORK 193 0

Colour: Juicy OrangeEAN code: - 27678 3838942092602 - Product code: 527678



ORK 193 X Colour: Silver EAN code: 3838942092596
Product code: 527606



**ORK 193 RD** 

- Colour: Fiery Red
   EAN code: 3838942092589
- Product code: 527664





**ORK 193 BL** 

- Colour: Baby Blue
   EAN code: 3838942092923
   Product code: 527688

|                           | <b>ORK 193 BK-L</b> Gorenje Retro Collection Freestanding fridge freezer