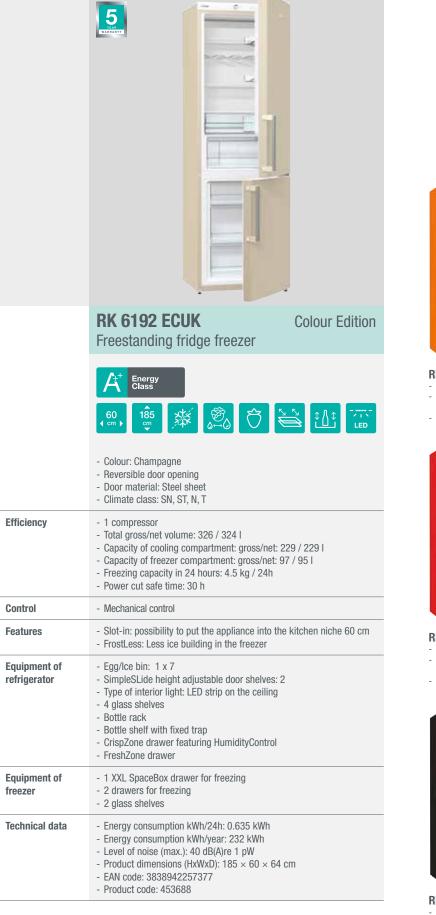

|
| Technical data            | <ul> <li>Energy consumption kWh/24h: 0.643 kWh</li> <li>Level of noise (max.): 42 dB(A)re 1 pW</li> <li>Product dimensions (HxWxD): 185 × 60 × 64 cm</li> <li>EAN code: 3838942111471</li> <li>Product code: 547223</li> </ul>                                                                                                                                                 |



NRK 6192 MRDUK - Colour: Fiery Red - EAN code: 3838942111464 - Product code: 547214



NRK 6192 MCUK - Colour: Champagne - EAN code: 3838942111440 - Product code: 547174





Colour: Juicy Orange

3838942259081 - Product code: 453721



**RK 6192 ERDUK** Colour: Fiery Red

- EAN code:
- 3838942258077 - Product code: 453689



RK 6192 EBKUK

- Colour: Black EAN code:
- 3838942259098
- Product code: 453722







FN 6192 CXUK & Linking kit & R 6192 FXUK



FN 6192 CWUK & Linking kit & R 6192 FWUK





# A WASHER WITH A GENTLE HEART Washing machines

Gorenje washing machines are a reliable partner in the daily care of your laundry. It understands the limited amount of time and patience for every day mudane tasks. Therefore, it offers programmes that are a perfect fit of different lifestyles and offer every user the functions they desire. It can wash quickly; it can wash environmentally friendly. It can be silent; they can be meticulously thorough. Regardless o