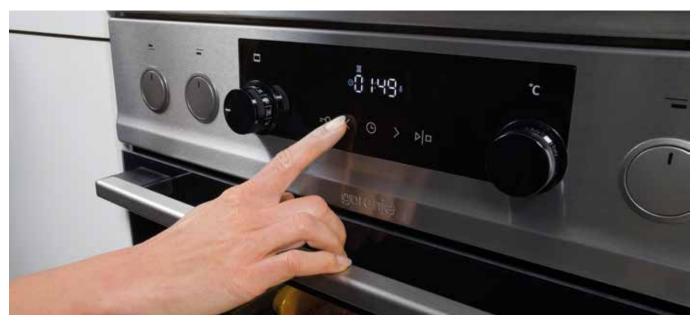

#### DirectTouch Perfect results at your fingertips

Simple control of baking and cooking process by touching a screen. Large and intelligible symbols take the remarkable technology to another level with clarity and simplicity of use.

ChildLock The kitchen as a safe environment

ChildLock option is excellent for those who have children at home. This setting will prevent them from resetting any parameters or changing settings on display.