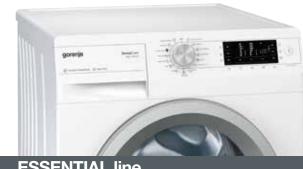

vent flooding. The pump automatically pumps out the remaining water from the drum into the discharge hose. Thus, the washing machine can be left to operate unsupervised, without any fear of flooding. High-end models feature a special sensor installed at the bottom of the washing machine. In case of a leak, the sensor will immediately cut off the supply of water into the appliance.

## Zn Zinc-coated housing

Gorenje washing machines are coated with an environmentally friendly protective layer that fends off rust and extends the useful life of the appliance.



Quality drive and insulation allows the SensoCare washing machines to operate quietly. Even during the hardest spin, it will not be louder than a normal conversation. Top models excel with extra silent operation.





SUPERIOR line



## ESSENTIAL line

|                 |                                              | Standard<br>60 cm |
|-----------------|----------------------------------------------|-------------------|
|                 | 6kg                                          |                   |
| CAPACITY        | 7kg                                          |                   |
|                 | 8kg                                          |                   |
|                 | 9kg                                          | •                 |
|                 | 600                                          |                   |
|                 | 800                                          |                   |
|                 | 1000                                         |