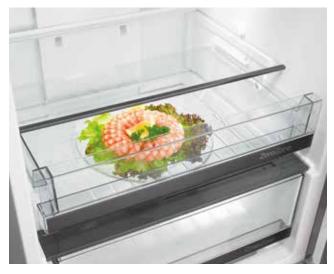

n to turn the freezer compartment into a refrigerator compartment, affording more space for storage of snacks or beverages.







The fruit and vegetables bin with the special VitaLight extends the freshness of the food. A spectrum of orange light slows down the natural process of ripening in the fruits and vegetables to retain vitamins and minerals.







This drawer is ideal for storing meat, fish, and seafood. The temperature is a few degrees lower than in the remaining part of the refrigerator compartment, which considerably extends its freshness.



#### CrispZone drawer featuring HumidityControl Just like garden-fresh

CrispZone is one of the largest fruit and vegetable bins in the market. Low temperature and the option to adjust the humidity extend the freshness of your produce.





Keeping the temperature around 0 °C, this drawer is ideal for storing fresh or marinated meat, fish and seafood. It extends the freshness of delicate food and keeps its natural juiciness and nutrients.



#### XtremeFreeze drawer Freezing in a flash

When this function is activated, the food placed in a special drawer in the freezer compartment will be frozen in half the usual time. Rapid freezing at extremely low temperatures below -30 °C leads to formation of microcrystals that, unlike in case of slow freezing, do not damage the cellular structure of the food. The shock-approach to freezing thus preserves all nutrients and the flavour of the food. After approximately 1 day, the function is automatically switched off and the temperature in the drawer returns to the initial setting.