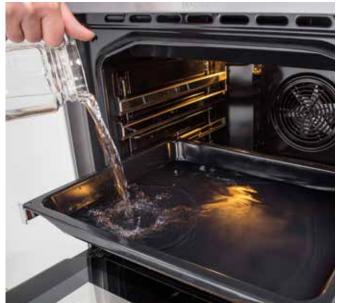

AquaClean Simple, casual cleaning

Due to special high-quality enamel, AquaClean function brings even more efficient and user-friendly way of cleaning the oven cavity. All it takes is to pour half a litre of water into a baking tray and turn AquaClean on after each baking. In just 30 minutes, the results are visible on the entire surface and the baking trays. Stains and grease are softened and can be wiped away easily with a soft cloth.