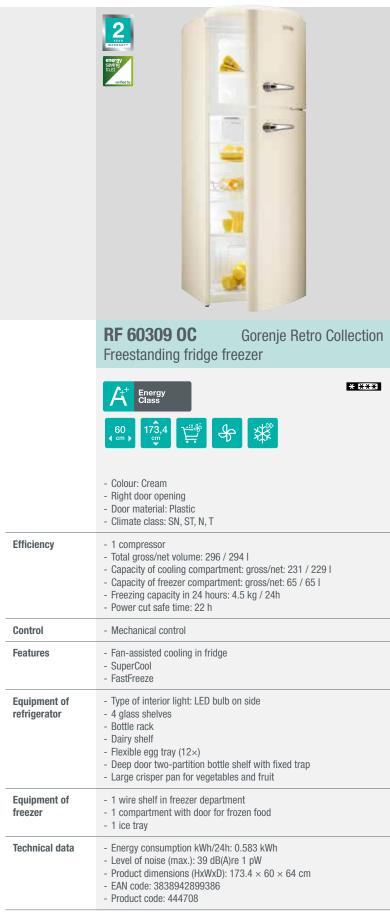

|



ORK 193 C-L - Colour: Cream - EAN code: 3838942087684 - Product code: 521899



ORK 193 R-L

Colour: Burgundy
EAN code: 3838942087660
Product code: 521884





**RF 60309 OR** - Colour: Burgundy - EAN code: 3838942899256 - Product code: 444721



RF 60309 0X - Colour: Silver - EAN code: 3838942028250 - Product code: 481864



**RF 60309 OBK** - Colour: Black - EAN code: 3838942899379 - Product code: 444709

|                           | <b>RF 60309 OC-L</b> Gorenje Retro Collection Freestanding fridge freezer                                                                                                                                                                                                                             |
|---------------------------|----------------------------------------------------------------------------------------------------------------------------------------------------------------------------------------------