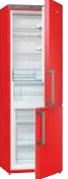

|
| Technical data            | <ul> <li>Energy consumption kWh/24h: 0.643 kWh</li> <li>Level of noise (max.): 42 dB(A)re 1 pW</li> <li>Product dimensions (HxWxD): 185 × 60 × 64 cm</li> <li>EAN code: 3838942111471</li> <li>Product code: 547223</li> </ul>                                                                                                                                                 |



NRK 6192 MRDUK - Colour: Fiery Red - EAN code: 3838942111464 - Product code: 547214



NRK 6192 MCUK - Colour: Champagne - EAN code: 3838942111440 - Product code: 547174





Colour: Juicy Orange

3838942259081 - Product code: 453721



**RK 6192 ERDUK** Colour: Fiery Red

- EAN code:
- 3838942258077 - Product code: 453689



RK 6192 EBKUK

- Colour: Black EAN code:
- 3838942259098
- Product code: 453722







FN 6192 CXUK & Linking kit & R 6192 FXUK



FN 6192 CWUK & Linking kit & R 6192 FWUK





# A WASHER WITH A GENTLE HEART Washing machines

Gorenje washing machines are a reliable partner in the daily care of your laundry. It understands the limited amount of time and patience for every day mudane tasks. Therefore, it offers programmes that are a perfect fit of different lifestyles and offer every user the functions they desire. It can wash quickly; it can wash environmentally friendly. It can be silent; they can be meticulously thorough. Regardless of the mode you choose, your laundry will always be washed gently