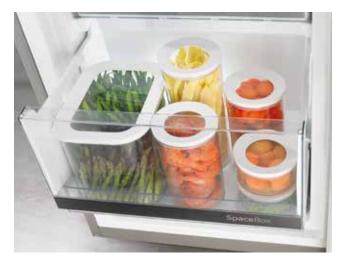

Keeping the temperature around 0 °C, this drawer is ideal for storing fresh or marinated meat, fish and seafood. It extends the freshness of delicate food and keeps its natural juiciness and nutrients.



#### XtremeFreeze drawer Freezing in a flash

When this function is activated, the food placed in a special drawer in the freezer compartment will be frozen in half the usual time. Rapid freezing at extremely low temperatures below -30 °C leads to formation of microcrystals that, unlike in case of slow freezing, do not damage the cellular structure of the food. The shock-approach to freezing thus preserves all nutrients and the flavour of the food. After approximately 1 day, the function is automatically switched off and the temperature in the drawer returns to the initial setting.





This freezer compartment drawer is the largest in the appliance and it is ideal for storing large items like a turkey, several pizzas, or even cakes.



## 🕆 SlotIn

Owing to the functionality of opening the refrigerator door at a right angle, all shelves and bins can be fully pulled out. This solution is ideal for refrigerators placed against a side wall, or adjacent to a countertop or another appliance.



The intensive cooling function drops the refrigerator temperature to 3 °C, which is lower than usual by nearly a half. Combined with large refrigerator compartment volume, this temperature is ideal for rapid cooling of food after major shopping trips. After six hours, the function is switched off automatically and the refrigerator compartment temperature returns to the initial sett