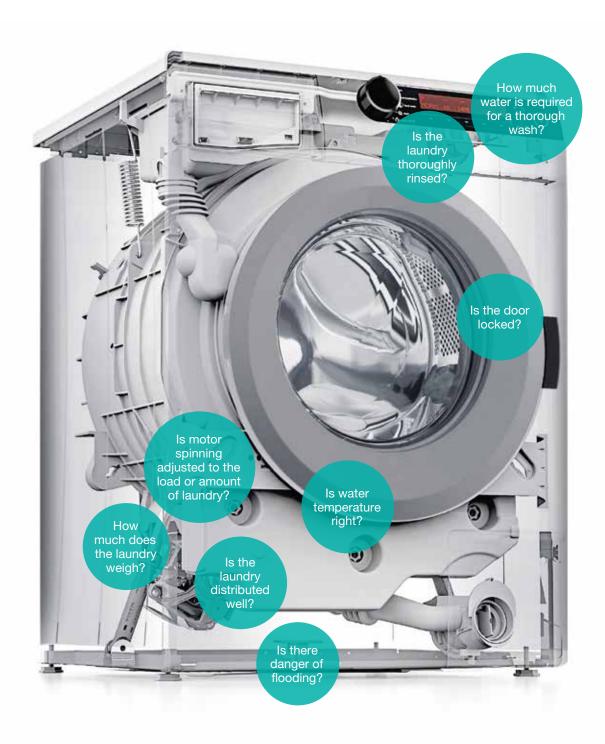

e of water and power, shorter wash, and considerably quieter operation. A full basket of laundry, no matter how large, will be clean and pleasantly smelling.





StainExpert

Effective removal of stains no longer requires high temperature or additional treatment of clothing before the wash. The perfect combination of temperature, time, and water will automatically remove four types of stubborn stains: fruit (oranges, tomato sauce); organic stains (fat, butter, eggs, grass); wine (dark fruit juices, ink); and coffee (tea, yoghurt, pasta, make-up). The StainExpert function is available in the Superior washing machines.





Safe and durable The redesigned and improved heater includes an overheating

protection system. This extends its useful life and makes washing machine operation safer.





The sensor system controls washing process and makes sure it is perfect. Smart technology adjusts the amount of water and washing time to the selected program, and type and weight of the laundry. The results is excellently washed laundry and lower use of power, water, and time.



## Friendly design

Gorenje washing machines are designed to be functional and ergonomic, which makes their use inspiringly simple. The control panel is tilted by 20° and the door opening has a large 34 cm diameter for easier filling and emptying of the washing machine. Filters and detergent dispenser are also easy to clean.



This program makes sure the washing machine interior stays perfectly clean and sterile, allowing a pleasant smell of the laundry. Washing with washing powder at lower temperatures may