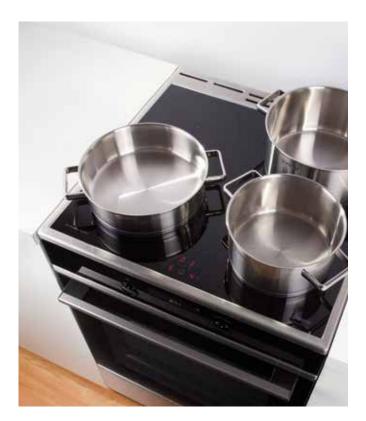

#### Induction cooktop

Induction hobs heat up twice as fast as HiLight hobs, which makes them comparatively more economical and safe. An induction hob only heats the bottom of the pan while the remaining hob surface stays cool and always safe to touch. Temperature is adjusted instantly, by a simple touch, limiting the danger of boiling over. With such a hob melted chocolate, sophisticated sauces and other temperature-sensitive masterpieces become just a simple task.

The induction hob with two connecting zones simplifies cooking in large-sized pots. Two separate cooking zones are bridged to form one with just a simple touch. Perfect for preparing bigger pieces of food and sides simultaneously.