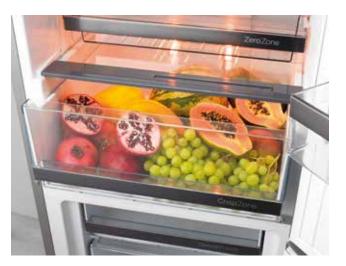

at the food stays fresh and full of nutrients.



- Line of temperature oscillations in refrigerator with AdaptTech technology

#### NoFrost Plus No more tedious defrosting

One of the best cooling systems in the market, installed in the freezer compartment, prevents the accumulation of ice and frost to keep the power consumption low, while in the refrigerator compartment, it maintains an ideal microclimate for fresh food. Circulation of ionized air prevents the food from drying out and retains its vitamins and minerals.



# The big party can start



#### ConvertActive fridge freezer The big party can start

The fridge freezer only takes a simple press of a button to turn the freezer compartment into a refrigerator compartment, affording more space for storage of snacks or beverages.







The fruit and vegetables bin with the special VitaLight extends the freshness of the food. A spectrum of orange light slows down the natural process of ripening in the fruits and vegetables to retain vitamins and minerals.







This drawer is ideal for storing meat, fish, and seafood. The temperature is a few degrees lower than in the remaining part of the refrigerator compartment, which considerably extends its freshness.



#### CrispZone drawer featuring HumidityControl Just like garden-fresh

CrispZone is one of the largest fruit and vegetable bins in the market. Low temperature and the option to adjust the humidity extend the freshness of your produce.





Keeping the temperature around 0 °C, this drawer is ideal for storing fresh or marinated meat, fish and seafood. It extends