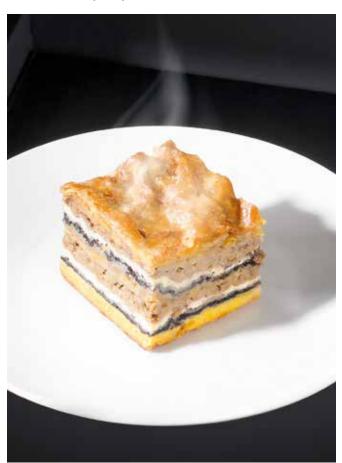

#### HomeMade shape All the qualities of baking in wood-burning ovens

The characteristic rounded shape is one of the most beneficial features of Gorenje cookers. Inspired by traditional wood-burning ovens, it enables hot air to move around freely. Since the food is

heated evenly and from all sides, it is always perfectly done: crispy on the outside and juicy on the inside.

SuperSize Ready for XXL recipes

Gorenje cookers offer enlarged baking surface and use of extra big trays. Innovative solutions enable optimised energy consumption and evenly cooked food, regardless of the quantity. Full oven width is efficiently used while superior technology makes sure the food is evenly done on all levels.