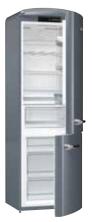

|
| Technical data            | <ul> <li>Energy consumption kWh/24h: 0.423 kWh</li> <li>Level of noise (max.): 40 dB(A)re 1 pW</li> <li>Product dimensions (HxWxD): 194 × 60 × 66.9 cm</li> <li>EAN code: 3838942093326</li> <li>Product code: 528545</li> </ul>                                                                                                                                              |



ORK 193 C - Colour: Cream EAN code: 3838942093333
Product code: 528546



ORK 193 0

Colour: Juicy OrangeEAN code: - 27678 3838942092602 - Product code: 527678



ORK 193 X Colour: Silver EAN code: 3838942092596
Product code: 527606



**ORK 193 RD** 

- Colour: Fiery Red
   EAN code: 3838942092589
- Product code: 527664





**ORK 193 BL** 

- Colour: Baby Blue
   EAN code: 3838942092923
   Product code: 527688

|                           | <b>ORK 193 BK-L</b> Gorenje Retro Collection Freestanding fridge freezer