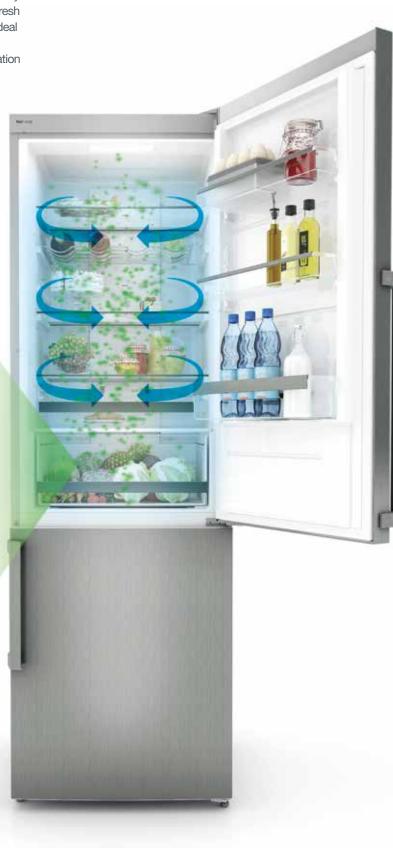

rger amounts. On the outside, their superior design introduces a welcome visual accent to any home. Last but not least, they are notoriously charming with their silent and economical operation, and convincing durability.





#### IonAir with the MultiFlow 360° function Ideal microclimate on every shelf

Advanced technology in the refrigerators emulates the natural process of ionization to keep the food fresh longer. Negatively charged ions generated by the appliance continuously refresh the air to mimic a natural microclimate, thus creating the ideal environment for fresh food. The MultiFlow 360° ventilation system evenly distributes the ionized air through 14 ventilation slots to maintain constant temperature on every shelf.



Natural microclimate inside refrigirator

Bad food storage



#### AdaptTech A refrigerator that recognizes your habits

This smart system was devised to maintain the optimum temperature in the refrigerator regardless of how frequently you open the door. When the door is opened, the temperature suddenly rises and the food is exposed to a thermal shock which in turn causes it to perish sooner. The refrigerator continuously monitors and analyzes the way you use it. Thus, it can predict when you will open the fridge door and just before you do, it decreases the temperature by 1 or 2 °C to make sure constant temperature is maintained and that the food stays fresh and full of nutrients.



- Line of temperature oscillations in refrigerator with AdaptTech technology

#### NoFrost Plus No more tedious defrosting

One of the best cooling systems in the mar