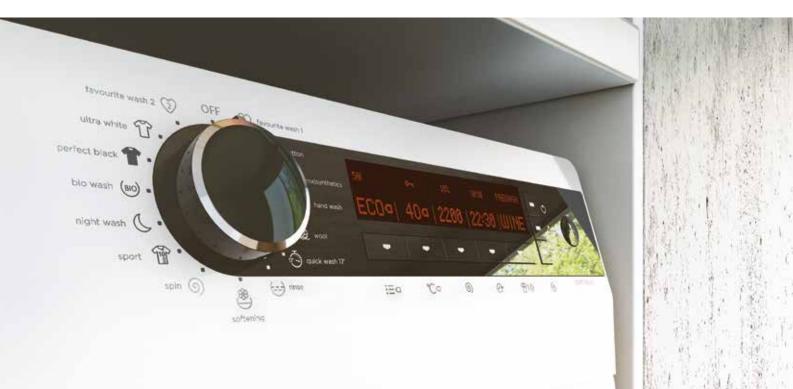

lously thorough. Regardless of the mode you choose, your laundry will always be washed gently and with care. The fabric will remain fresh and flexible, and the colours will retain the right hue.

# **SensoCare** Perfection in washing

SensoCare technology makes sure every type of fabric is washed in the best possible way. It always delivers the optimum combination of temperature and amount of water, time, and spin speed. If, however, your clothes need a very special care, the cotton and synthetic fibre programmes can be tweaked with extra modes and functions. NormalCare selects the optimum combination of all four parameters for each load of laundry; TimeCare reduces the washing time; AllergyCare uses more water and extra rinse cycles; and EcoCare is the most energyefficient washing mode.







Intensive and quicker wash for less soiled laundry and smaller loads.





The wash is somewhat longer, but it uses less water and power.





Additional level of water and thorough rinse are more efficient in removing the traces of detergent and thereby the allergens that could cause an unpleasant sensation on the skin.

# **SpaDrum** Total laundry care

The SensoCare washing machine drum is made from the best quality stainless steel with exceptionally smooth surface. Therefore, the laundry is thoroughly washed, rinsed, and spun without any damage.





Perforation Water gently spraying into the drum

Small holes with a diameter of no more than 3 millimetres treat your laundry especially gently. In addition to effective washing, spinning, and rinsing, they also prevent any damage to