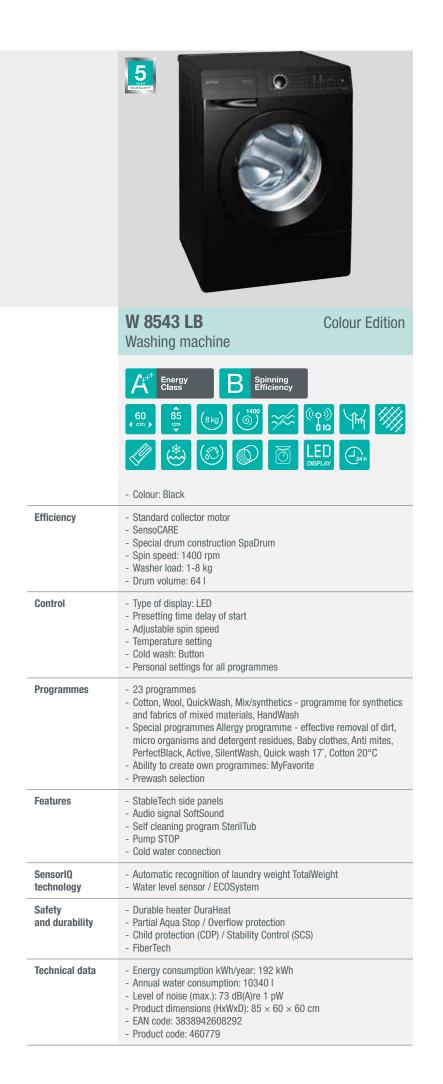

| TotalWeight                       |
| Safety<br>and durability | <ul> <li>Durable heater DuraHeat</li> <li>Overflow protection</li> <li>Child protection (CDP) / Stability Control</li> <li>Carbotech tub</li> </ul>                                                                                                              | (SCS)                             |
| Technical data           | <ul> <li>Energy consumption kWh/year: 153 kWh</li> <li>Annual water consumption: 9209 I</li> <li>Level of noise (max.): 70 dB(A)re 1 pW</li> <li>Product dimensions (HxWxD): 85 × 60 ×</li> <li>EAN code: 3838942948749</li> <li>Product code: 432150</li> </ul> |                                   |





W 8543 LA

- Colour: SilverEAN code:

3838942608742 - Product code: 460778



W 8543 LR

- Colour: Fiery Red

EAN code: 3838942609282

- Product code: 460776



W 8543 LO

- Colour: Juicy Orange

- EAN code: 3838942606847

- Product code: 460780





# **ALWAYS NICELY DRY** Tumble dryers

A Gorenje laundry dryer can easily become your best friend, especially when you are in a hurry. Its drum delivers the power of negative ions that make the laundry extra soft, pleasantly smelling, and free of allergens. It also dries the laundry in a way that makes ironing very easy and often not required at all. In a Gorenje dryer, the fabric keeps its shape, flexibility, and stiffness. Dryer interior is large enough for large amounts of laundry. Models fitted with a heat pump, are also excitingly eco