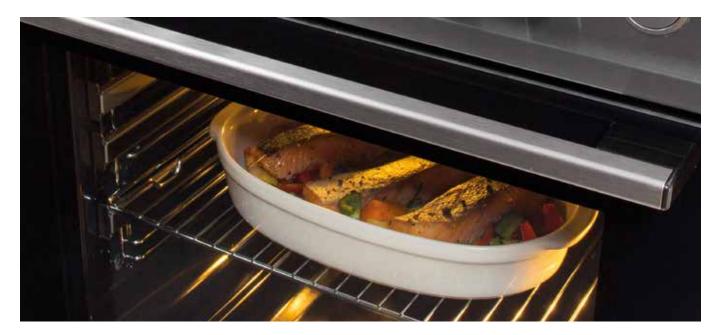

#### OpenView Excellent overview

Advanced and even double lighting featured in some models of cookers enable clear view of the large oven cavity. Combined with special design of the glass door, this brings excellent overview of the baking process.