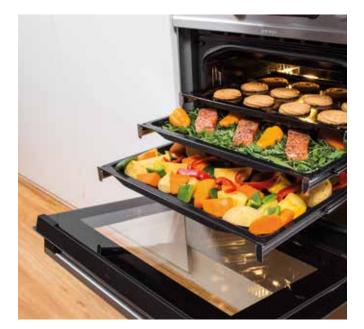

#### MultiLevel Baking Many dishes in one go

Combination of MultiAir technology and HomeMade shape helps reach the toughest objective: preparing **up to 4 trays** of dishes at once. The good news: the flavours and smells don't mix. Smart air distribution ensures that the food is evenly baked on every level.

#### MultiAir Technology Perfect from all sides

MultiAir technology guarantees the optimal circulation of heat within the oven. Due to smartly positioned ventilation openings on the back wall and the unique rounded shape, air is spread evenly throughout the oven. The fan pushes hot air around the entire oven volume, making the food perfectly baked on all sides. The dynamic air movement also allows simultaneous baking on multiple levels without smells and flavours mixing together.

heated evenly and from all sides, it is always perfectly done: crispy on the outside and juicy on the inside.

SuperSize Ready for XXL recipes

Gorenje cookers offer enlarged baking surface and use of extra big trays. Innovative solutions enable optimised energy consumption and evenly cooked food, regardless of the quantity. Full oven width is efficiently used while superior technology makes sure the food is evenly done on all levels.