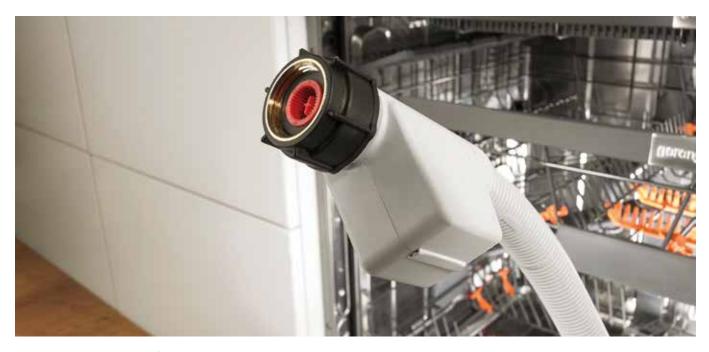

layout for easy loading, while the cutlery can be perfectly organized on a special tray where it can thoroughly dry out after washing. Furthermore, the SmartFlex dishwashers offer you a variety of helpful functions: a wide range of fast washing options that are among the best in the market and can take care of any load in no time, automatic opening of the door for releasing steam and letting the dishes dry out and the dissolving of bad odors through the natural process of ionization.





#### 12 place settings As flexible as your time will be

The SmartFlex dishwashers offer enough space for all your needs. Two baskets enable washing up to 12 place settings at a time. The fully flexible interior allows for different loading options, the use is simple and the washing effects are perfect.





Total AquaStop Do not worry about water spillage

With the AquaStop safety feature, the dishwasher can be safely left to operate at night as well as in your absence. In case of a leakage or flooding, AquaStop automatically cuts off the water supply while the pump siphons the residual water out of the dishwasher basin. AquaStop remains fully functional over the lifespan of the appliance.

|                                                | <b>GS 62010 SUK</b> Essential Line Freestanding dishwasher