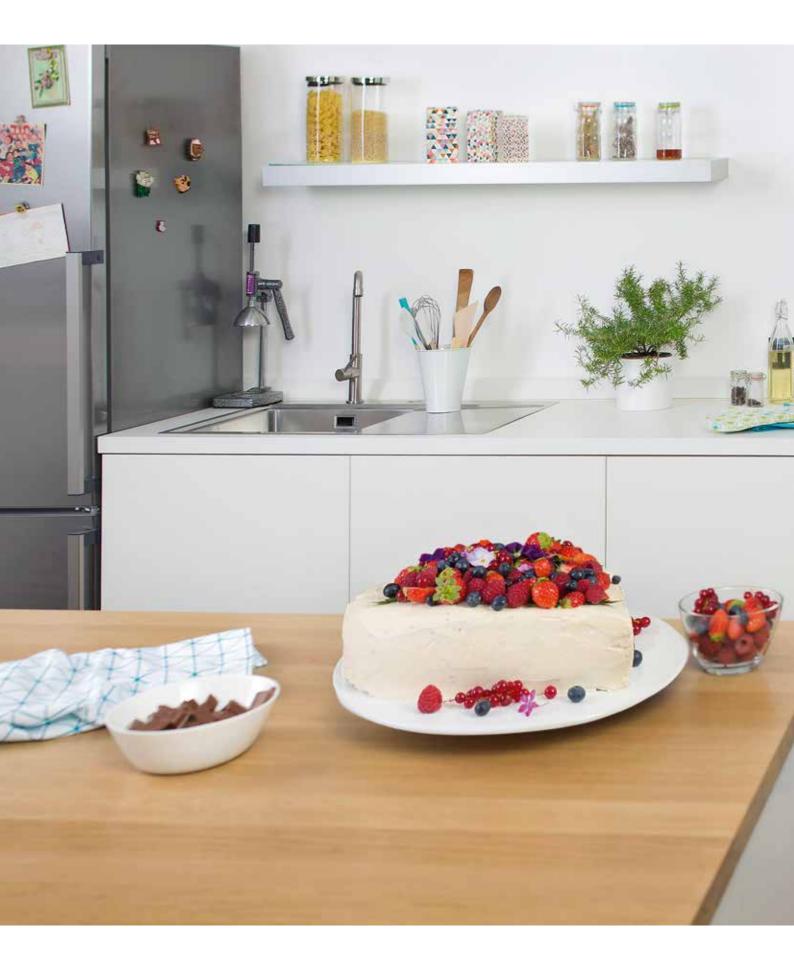

### Freestanding Cookers

Ready to introduce some delicious moments to your kitchen? With the **new Gorenje HomeMade cookers**, this becomes charmingly simple. Prepare your favourite food just like in a traditional wood-burning oven or impress your family with a range of tasty experiences. We designed our cookers with **smart** and **user-friendly solutions**, so you can rely on them and just add your final touch.

#### HomeMade shape All the qualities of baking in wood-burning ovens

The characteristic rounded shape is one of the most beneficial features of Gorenje cookers. Inspired by traditional wood-burning ovens, it enables hot air to move around freely. Since the food is

heated evenly and from all sides, it is always perfectly done: crispy on the outside and juicy on the inside.

SuperSize Ready for XXL recipes

Gorenje cookers offer enlarged baking surface and use of extra big trays. Innovative solutions enable optimised energy consumption and evenly cooked food, regardless of the quantity. Full oven width is efficiently used while superior technology makes sure the food is evenly done on all levels.