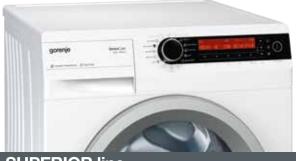

of a leak to prevent flooding. The pump automatically pumps out the remaining water from the drum into the discharge hose. Thus, the washing machine can be left to operate unsupervised, without any fear of flooding. High-end models feature a special sensor installed at the bottom of the washing machine. In case of a leak, the sensor will immediately cut off the supply of water into the appliance.

## Zn Zinc-coated housing

Gorenje washing machines are coated with an environmentally friendly protective layer that fends off rust and extends the useful life of the appliance.



Quality drive and insulation allows the SensoCare washing machines to operate quietly. Even during the hardest spin, it will not be louder than a normal conversation. Top models excel with extra silent operation.





SUPERIOR line



## ESSENTIAL line

|                 |                                              | Standard<br>60 cm |
|-----------------|----------------------------------------------|-------------------|
|                 | 6kg                                          |                   |
| CAPACITY        | 7kg                                          |                   |
|                 | 8kg                                          |                   |
|                 | 9kg                                          | •                 |
|                 | 600                                          |                   |
|                 | 800                                          |                   |
|                 | 1000                                         |