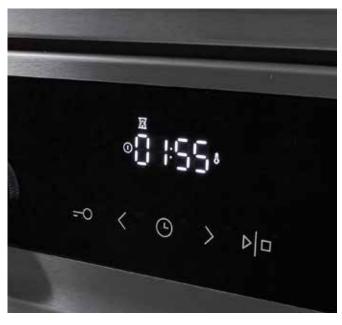

#### DirectTouch Perfect results at your fingertips

Simple control of baking and cooking process by touching a screen. Large and intelligible symbols take the remarkable technology to another level with clarity and simplicity of use.