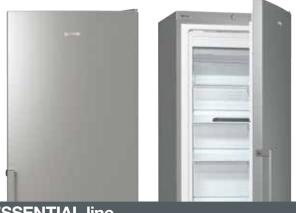

|        |
| EQUIPMENT                           |        |
| Simple Slide                        | •      |
| PullOut shelves                     | •      |
| CrispZone with HumidityControl      | •      |
| CrispZone x 1                       | •      |
| FreshZone x 2                       | •      |
| MultiBox                            |        |
| Bottle rack                         | •      |
| LED light                           | •      |
| ALU profile shelves                 |        |
| ALU profile on drawers              |        |
| ALU profile on door shelves         |        |
| HANDLE TYPE                         |        |
| Metal                               | •      |
| Plastic                             |        |

## FREESTANDING FREEZERS



#### ESSENTIAL line

|                                     | <b>NoFrost</b><br>Freezer |
|-------------------------------------|---------------------------|
| OPERATION<br>Mechanical             |                           |
|                                     |                           |
| Electronic                          | •                         |
| Electronic LED display behind doors |                           |
| Electronic LED display on doors     |                           |
| EC0 mode                            | •                         |
| Slotin                              | •                         |
|                                     |                           |
| EQUIPMENT                           |                           |
| FastFreeze