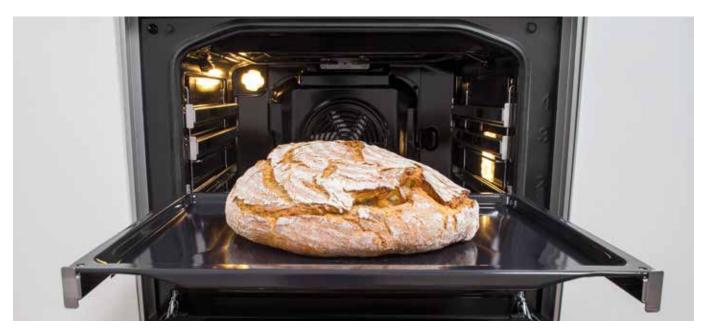

#### HomeMade shape All the qualities of baking in wood-burning ovens

The characteristic rounded shape is one of the most beneficial features of Gorenje cookers. Inspired by traditional wood-burning ovens, it enables hot air to move around freely. Since the food is

heated evenly and from all sides, it is always perfectly done: crispy on the outside and juicy on the inside.

SuperSize Ready for XXL recipes

Gorenje cookers offer enlarged baking surface and use of extra big trays. Innovative solutions enable optimised energy consumption and evenly cooked food, regardless of the quantity. Full oven width is efficiently used while superior technology makes sure the food is evenly done on all levels.