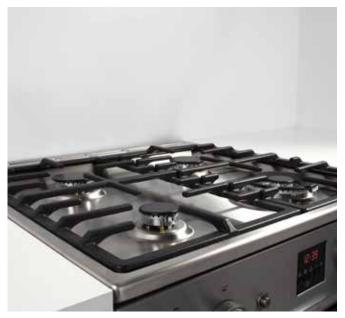

# PERFECT TASTE WITH SPARK OF CREATIVITY

Gas Cooktop

Cooking like a chef can be simple. All it takes is a creative spark as Gorenje cooker with gas cooktop will take care of everything else. With its big surface, powerful burners and advanced features, it offers support for your wildest cooking endeavours. Ignite your inspiration and surprise your loved ones with perfect home-made dishes.

#### Big surface Plenty of space for every pan or pot

Enlarged cooking surface (up to 20%) and longer distances between burners offer plenty of space for all sizes of pans and pots. Sleek and flat design allows easy sliding and using very big pots without disturbance, with perfect stability for all your cooking adventures.

New high-efficiency ChefBurners provide more efficient gas consumption and enable faster and eco-friendlier cooking. Different sizes of burners give you full flexibility, while their user-friendly positioning enables easy and safe cooking.

#### Cast iron ProGrids Strong, stable and durable support

Massive and elegant cast iron ProGrids are extremely stable and resistant even to the highest temperatures. They bring superior stability, durability and user-friendly design to your kitchen.