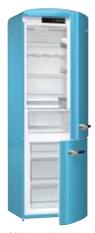

|
| Technical data            | <ul> <li>Energy consumption kWh/24h: 0.423 kWh</li> <li>Level of noise (max.): 40 dB(A)re 1 pW</li> <li>Product dimensions (HxWxD): 194 × 60 × 66.9 cm</li> <li>EAN code: 3838942093326</li> <li>Product code: 528545</li> </ul>                                                                                                                                              |



ORK 193 C - Colour: Cream EAN code: 3838942093333
Product code: 528546



ORK 193 0

Colour: Juicy OrangeEAN code: - 27678 3838942092602 - Product code: 527678



ORK 193 X Colour: Silver EAN code: 3838942092596
Product code: 527606



**ORK 193 RD** 

- Colour: Fiery Red
   EAN code: 3838942092589
- Product code: 527664





**ORK 193 BL** 

- Colour: Baby Blue
   EAN code: 3838942092923
   Product code: 527688

|                           | <b>ORK 193 BK-L</b> Gorenje Retro Collection Freestanding fridge freezer