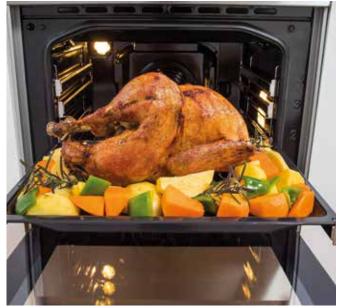

#### BigSpace More space for greater cooking freedom

The increased capacity of the oven (up to 70 litres) allows preparing bigger quantities of food at the same time. The optimised airflow circulates inside the oven completely freely and with their BigSpace cavity Gorenje cookers can easily accommodate even a huge turkey.