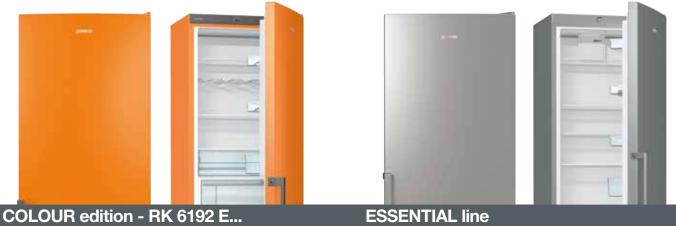

|
| LED light                           | •                  |
| ALU profile shelves                 | •                  |
| ALU profile on drawers              | •                  |
| ALU profile on door shelves         |                    |
|                                     |                    |
| HANDLE TYPE                         |                    |
| Plastic                             |                    |
| Metal                               | •                  |
|                                     |                    |
| FREEZING SYSTEM                     |                    |
| FastFreeze                          | •                  |
| XtremeFreeze                        |                    |

## FREESTANDING FRIDGE FREEZERS

## FREESTANDING REFRIGERATORS



| OPERATION                           | FrostLess<br>cooling |
|-------------------------------------|----------------------|
| Mechanical                          | •                    |
| Electronic                          |                      |
| Electronic LED display behind doors |                      |
| Electronic LED display on doors     |                      |
| AdaptTech                           |                      |
| IonAir Dynamic Cooling              |                      |
| ECO mode                            |                      |
| SlotIn                              | •                    |
| SuperCool                           |                      |
| EQUIPMENT                           |                      |
| Simple Slide                        | •