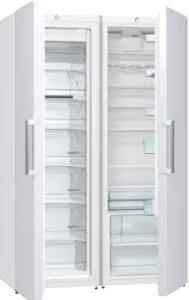

Wh/24h: 0.643 kWh</li> <li>Level of noise (max.): 42 dB(A)re 1 pW</li> <li>Product dimensions (HxWxD): 185 × 60 × 64 cm</li> <li>EAN code: 3838942111471</li> <li>Product code: 547223</li> </ul>                                                                                                                                                 |



NRK 6192 MRDUK - Colour: Fiery Red - EAN code: 3838942111464 - Product code: 547214



NRK 6192 MCUK - Colour: Champagne - EAN code: 3838942111440 - Product code: 547174





Colour: Juicy Orange

3838942259081 - Product code: 453721



**RK 6192 ERDUK** Colour: Fiery Red

- EAN code:
- 3838942258077 - Product code: 453689



RK 6192 EBKUK

- Colour: Black EAN code:
- 3838942259098
- Product code: 453722







FN 6192 CXUK & Linking kit & R 6192 FXUK



FN 6192 CWUK & Linking kit & R 6192 FWUK





# A WASHER WITH A GENTLE HEART Washing machines

Gorenje washing machines are a reliable partner in the daily care of your laundry. It understands the limited amount of time and patience for every day mudane tasks. Therefore, it offers programmes that are a perfect fit of different lifestyles and offer every user the functions they desire. It can wash quickly; it can wash environmentally friendly. It can be silent; they can be meticulously thorough. Regardless of the mode you choose, your laundry will always be washed gently and with care. The fabric will remain fresh and flexible, and the colours will retain the right hue.

# **SensoCare** Perfection in washing

SensoCare technology makes sure every type of fabric is washed in the best possi