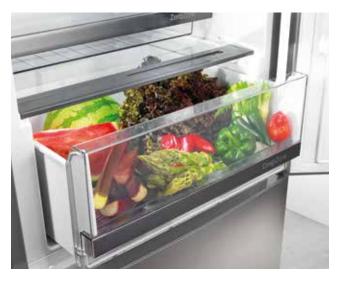

tion of ionized air prevents the food from drying out and retains its vitamins and minerals.



# The big party can start



#### ConvertActive fridge freezer The big party can start

The fridge freezer only takes a simple press of a button to turn the freezer compartment into a refrigerator compartment, affording more space for storage of snacks or beverages.







The fruit and vegetables bin with the special VitaLight extends the freshness of the food. A spectrum of orange light slows down the natural process of ripening in the fruits and vegetables to retain vitamins and minerals.







This drawer is ideal for storing meat, fish, and seafood. The temperature is a few degrees lower than in the remaining part of the refrigerator compartment, which considerably extends its freshness.



#### CrispZone drawer featuring HumidityControl Just like garden-fresh

CrispZone is one of the largest fruit and vegetable bins in the market. Low temperature and the option to adjust the humidity extend the freshness of your produce.





Keeping the temperature around 0 °C, this drawer is ideal for storing fresh or marinated meat, fish and seafood. It extends the freshness of delicate food and keeps its natural juiciness and nutrients.



#### XtremeFreeze drawer Freezing in a flash

When this function is activated, the food placed in a special drawer in the freezer compartment will be frozen in half the usual time. Rapid freezing at extremely low temperatures below -30 °C leads to formation of microcrystals that, unlike in case of slow freezing, do not damage the cellular structure o