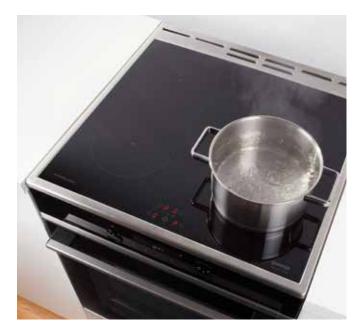

#### PowerBoost Cooking on fast-forward

PowerBoost function provides extreme heat intensity to the pot and significantly cuts cooking time. Boiling 2I of water now only takes about 5 minutes, which is extremely time-efficient. So with PowerBoost you save time, energy and money.