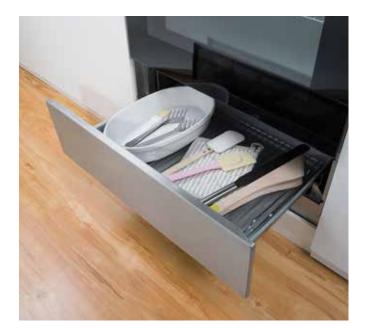

XXL Storage drawer Everything neatly within reach

A specially large and deep drawer for storing larger cookware or cooking utensils. Trays, baking pans, tableware - have everything you need at hand with this convenient and spacious storage solution. A soft touch is enough