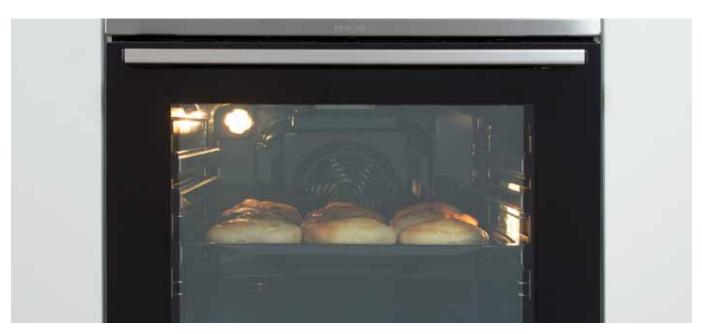

#### HomeMade shape All the qualities of baking in wood-burning ovens

The characteristic rounded shape is one of the most beneficial features of Gorenje cookers. Inspired by traditional wood-burning ovens, it enables hot air to move around freely. Since the food is

heated evenly and from all sides, it is always perfectly done: crispy on the outside and juicy on the inside.

SuperSize Ready for XXL recipes

Gorenje cookers offer enlarged baking surface and use of extra big trays. Innovative solutions enable optimised energy consumption and evenly cooked food, regardless of the quantity. Full oven width is efficiently used while superior technology makes sure the food is evenly done on all levels.