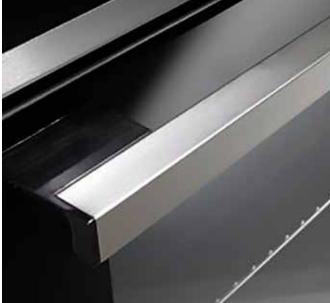

XXL Storage drawer Everything neatly within reach

A specially large and deep drawer for storing larger cookware or cooking utensils. Trays, baking pans, tableware - have everything you need at hand with this convenient and spacious storage solution. A soft touch is enough

Only a soft touch is needed to close the cooker door smoothly, without any noise.