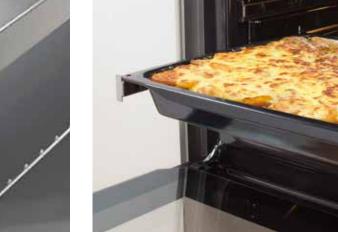

#### Extra deep baking tray Deep enough for all appetites

All stainless steel surfaces are coated with a special TouchFree film that prevents fingerprints markings, leaving the surface always shiny and making cleaning much easier.

TouchFree coating Shiny and fingerprint-free finish

Higher sides of this extra deep baking tray prevent the fat from splattering and burning onto the oven cavity walls. It is perfect for making meals such as lasagne and roasted meat.