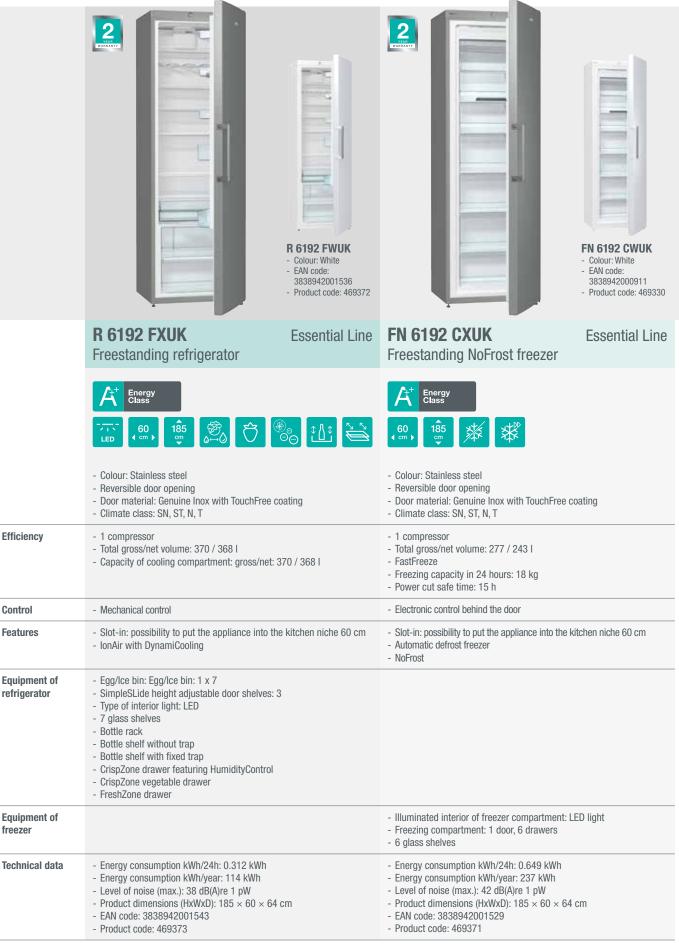

data            | <ul> <li>Energy consumption kWh/24h: 0.643 kWh</li> <li>Level of noise (max.): 42 dB(A)re 1 pW</li> <li>Product dimensions (HxWxD): 185 × 60 × 64 cm</li> <li>EAN code: 3838942111471</li> <li>Product code: 547223</li> </ul>                                                                                                                                                 |



NRK 6192 MRDUK - Colour: Fiery Red - EAN code: 3838942111464 - Product code: 547214



NRK 6192 MCUK - Colour: Champagne - EAN code: 3838942111440 - Product code: 547174





Colour: Juicy Orange

3838942259081 - Product code: 453721



**RK 6192 ERDUK** Colour: Fiery Red

- EAN code:
- 3838942258077 - Product code: 453689



RK 6192 EBKUK

- Colour: Black EAN code:
- 3838942259098
- Product code: 453722







FN 6192 CXUK & Linking kit & R 6192 FXUK



FN 6192 CWUK & Linking kit & R 6192 FWUK





# A WASHER WITH A GENTLE HEART Washing machines

Gorenje washing machines are a reliable partner in the daily care of your laundry. It understands the limited amount of time and patience for every day mudane tasks. Therefore, it offers programmes that are a perfect fit of different lifestyles and offer every user the functions they desire. It can wash quickly; it can wash environmentally friendly. It can be silent; they can be meticulously thorough. Regardless of the mode you choose, your laundry will always be washed gently and with care. The fabric will remain fresh and flexible, and the colours will retain the right hue.

# **SensoCare** Perfection in washing

SensoCare technology makes sure