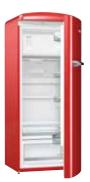

|                                                                                          |
| Technical data            | <ul> <li>Energy consumption kWh/24h: 0.339 kWh</li> <li>Level of noise (max.): 40 dB(A)re 1 pW</li> <li>Product dimensions (HxWxD): 154 × 60 × 66.9 cm</li> <li>EAN code: 3838942092695</li> <li>Product code: 527317</li> </ul>                                                                                                                                       | ORB 153 BK<br>- Colour: Black<br>- EAN code: 3838942093364<br>- Product code: 528602     |



ORB 153 C Colour: Cream
EAN code: 3838942093357
Product code: 528548



ORB 153 RD Colour: Fiery Red
 EAN code: 3838942093371
 Product code: 528605



**153 BK** vur: Black code: 3838942093364 Juct code: 528602



ORB 153 X

- Colour: Silver
  EAN code: 3838942092701
  Product code: 527319

ORB 153 BL-L - Colour: Baby Blue - EAN code: 3838942092671 - Product code:527315

ORB 153 BK-L - Colour: Black - EAN code: 3838942086618 - Product code: 521302

|                           | <b>ORB 153 C-L</b> Gorenje Retro Collection<br>Freestanding refrigerator with IceBox                                                                                                                                                                                                                                                                                   |
|-------------------------