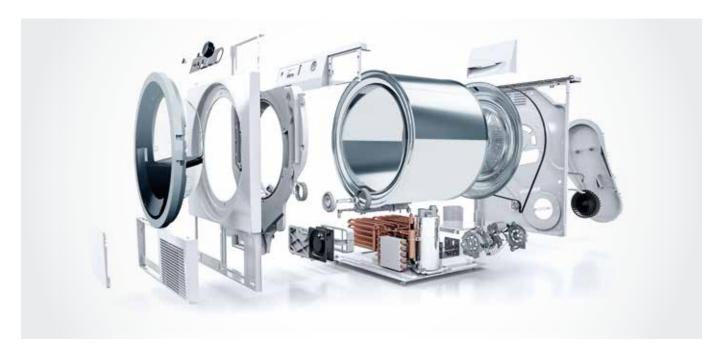

rys the laundry in a way that considerably reduces creasing of your clothes. The ionizer emits negative ions to effectively eliminate most allergens, residues of smoke and pollen, and the electrostatic charge accumulated during the drying process. As a result, the clothes have a better smell and they are easier to iron.





Additional steam treatment at the end of the selected program will make sure your clothes are much smoother. The drum is filled with steam that penetrates every fibre for softer laundry that hardly requires any ironing.





#### GentleCare Gentle drying of delicate fabrics

Specialized care of the most delicate fabrics operates at a low temperature of 40 °C. A longer drying cycle is entirely safe and reliable as it protects your clothes from any deforming or damage.





HeatPump with TwinAir Revolutionary drying efficiency

All heat pump dryers boast high energy efficiency. High end models rank in the A+++ energy class, saving 63% of energy compared to those in the A energy class. Gorenje A+++ class dryer with a capacity of 9 kg is unique in the market. Optimized heat pump in one of the largest drums in the world, with a capacity of 120 litres, can easily deal with major amounts of laundry. This is also made possible by the broader air channels. It also dries more gently than conventional drying systems. The temperature in the dryer is at the ideal 50 °C to prevent from overdrying.





#### TwinAir Evenly dried for simple ironing

Soft, evenly dried, less creased laundry that is easy to iron, straight from the dryer. This is made possible by the bi-d