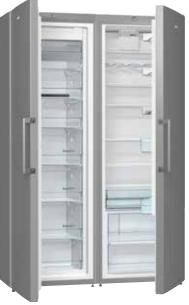

a            | <ul> <li>Energy consumption kWh/24h: 0.643 kWh</li> <li>Level of noise (max.): 42 dB(A)re 1 pW</li> <li>Product dimensions (HxWxD): 185 × 60 × 64 cm</li> <li>EAN code: 3838942111471</li> <li>Product code: 547223</li> </ul>                                                                                                                                                 |



NRK 6192 MRDUK - Colour: Fiery Red - EAN code: 3838942111464 - Product code: 547214



NRK 6192 MCUK - Colour: Champagne - EAN code: 3838942111440 - Product code: 547174





Colour: Juicy Orange

3838942259081 - Product code: 453721



**RK 6192 ERDUK** Colour: Fiery Red

- EAN code:
- 3838942258077 - Product code: 453689



RK 6192 EBKUK

- Colour: Black EAN code:
- 3838942259098
- Product code: 453722







FN 6192 CXUK & Linking kit & R 6192 FXUK



FN 6192 CWUK & Linking kit & R 6192 FWUK





# A WASHER WITH A GENTLE HEART Washing machines

Gorenje washing machines are a reliable partner in the daily care of your laundry. It understands the limited amount of time and patience for every day mudane tasks. Therefore, it offers programmes that are a perfect fit of different lifestyles and offer every user the functions they desire. It can wash quickly; it can wash environmentally friendly. It can be silent; they can be meticulously thorough. Regardless of the mode you choose, your laundry will always be washed gently and with care. The fabric will remain fresh and flexible, and the colours will retain the right hue.

# **SensoCare** Perfection in washing

SensoCare technology makes sure ever