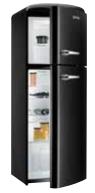

|



ORK 193 C-L - Colour: Cream - EAN code: 3838942087684 - Product code: 521899



ORK 193 R-L

Colour: Burgundy
EAN code: 3838942087660
Product code: 521884





**RF 60309 OR** - Colour: Burgundy - EAN code: 3838942899256 - Product code: 444721



RF 60309 0X - Colour: Silver - EAN code: 3838942028250 - Product code: 481864



**RF 60309 OBK** - Colour: Black - EAN code: 3838942899379 - Product code: 444709

|                           | <b>RF 60309 OC-L</b> Gorenje Retro Collection Freestanding fridge freezer                                                                                                                                                                                                                             |
|---------------------------|-------------------------------------------------------------------------------------------------------------------------------------------------------------------------------------------------------------------------------------------------------------------------------------------------------|
|                           | <ul> <li>Colour: Cream</li> <li>L