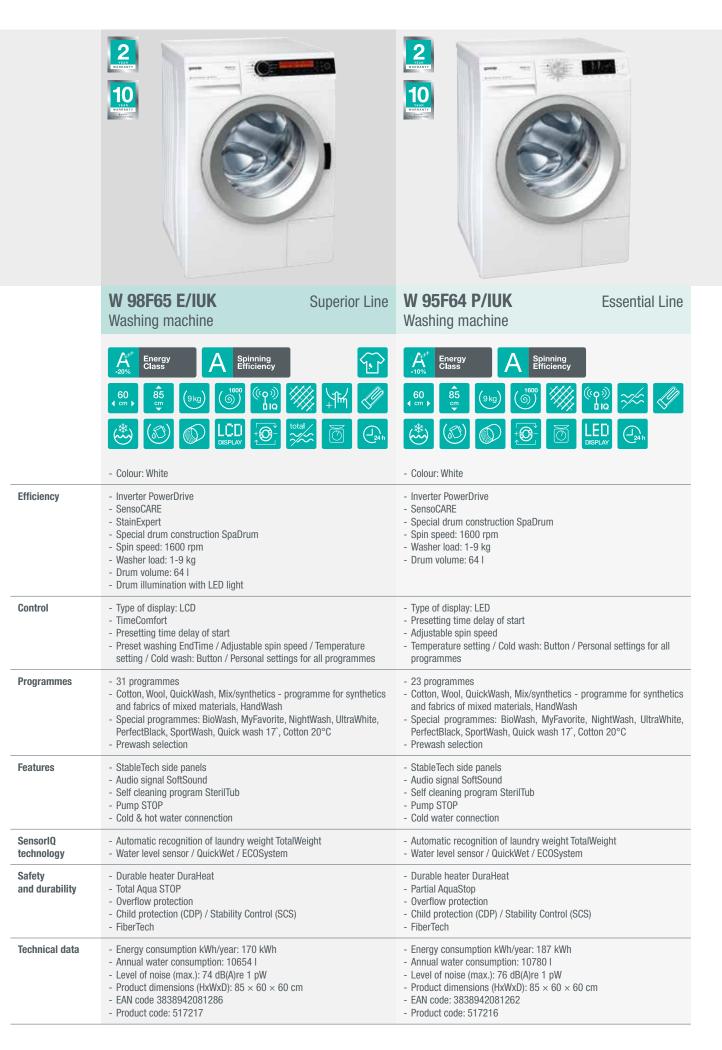

| 421                                          |                   |
| DRUM CAPACITY   | 541                                          |                   |
|                 | 641                                          | •                 |
|                 | Carbotech                                    | -                 |
| ГUB             | Fibertech                                    | •                 |
| MOTOR           | Standard collector motor                     | •                 |
|                 | InverterPowerDrive                           |                   |
|                 | AquaStop                                     |                   |
| SAFETY          | Total AquaStop                               | -                 |

www.gorenje.co.uk



|                          | <b>W 8543 C</b><br>Washing machine