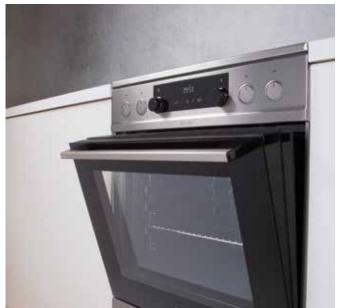

#### HomeMade shape All the qualities of baking in wood-burning ovens

The characteristic rounded shape is one of the most beneficial features of Gorenje cookers. Inspired by traditional wood-burning ovens, it enables hot air to move around freely. Since the food is

heated evenly and from all sides, it is always perfectly done: crispy on the outside and juicy on the inside.

SuperSize Ready for XXL recipes

Gorenje cookers offer enlarged baking surface and use of extra big trays. Innovative solutions enable optimised energy consumption and evenly cooked food, regardless of the quantity. Full oven width is efficiently used while superior technology makes sure the food is evenly done on all levels.

#### BigSpace More space for greater cooking freedom

The increased capacity of the oven (up to 70 litres) allows preparing bigger quantities of food at the same time. The optimised airflow circulates inside the oven completely freely and with their BigSpace cavity Gorenje cookers can easily accommodate even a huge turkey.