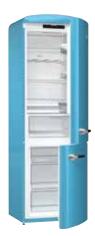

|



**ONRK 193 R**- Colour: Burgundy
- EAN code: 3838942104923
- Product code: 538880



ONRK 193 BK

- Colour: Black
  EAN code: 3838942104930
  Product code: 538881



**ONRK 193 BL** 

Colour: Baby Blue
EAN code: 3838942104947
Product code: 538882

|                           | <b>ORK 193 R</b> Gorenje Retro Collection<br>Freestanding fridge freezer                                                                                                                                                                                                                                                                                                      |
|---------------------------|-------------------------------------------------------------------------------------------------------------------------------------------------------------------------------------------------------------------------------------------------------------------------------------------------