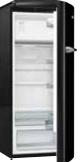

|                                                                                          |
| Technical data            | <ul> <li>Energy consumption kWh/24h: 0.339 kWh</li> <li>Level of noise (max.): 40 dB(A)re 1 pW</li> <li>Product dimensions (HxWxD): 154 × 60 × 66.9 cm</li> <li>EAN code: 3838942092695</li> <li>Product code: 527317</li> </ul>                                                                                                                                       | ORB 153 BK<br>- Colour: Black<br>- EAN code: 3838942093364<br>- Product code: 528602     |



ORB 153 C Colour: Cream
EAN code: 3838942093357
Product code: 528548



ORB 153 RD Colour: Fiery Red
 EAN code: 3838942093371
 Product code: 528605



**153 BK** vur: Black code: 3838942093364 Juct code: 528602



ORB 153 X

- Colour: Silver
  EAN code: 3838942092701
  Product code: 527319

ORB 153 BL-L - Colour: Baby Blue - EAN code: 3838942092671 - Product code:527315

ORB 153 BK-L - Colour: Black - EAN code: 3838942086618 - Product code: 521302

|                           | <b>ORB 153 C-L</b> Gorenje Retro Collection<br>Freestanding refrigerator with IceBox                                                                                                                                                                                                                                                                                   |
|---------------------------|----------------------------------------------------------------------------