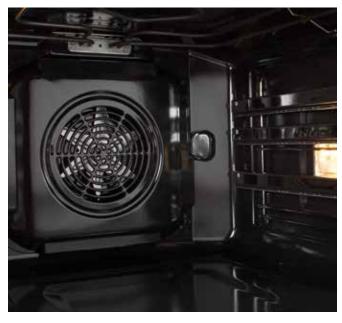

#### MultiAir Technology Perfect from all sides

MultiAir technology guarantees the optimal circulation of heat within the oven. Due to smartly positioned ventilation openings on the back wall and the unique rounded shape, air is spread evenly throughout the oven. The fan pushes hot air around the entire oven volume, making the food perfectly baked on all sides. The dynamic air movement also allows simultaneous baking on multiple levels without smells and flavours mixing together.

DC+ System Effective heat management

The DynamiCooling system efficiently cools the cooker exterior to prevent any damage caused by high temperature. In cookers with the DC+ system, the heat sensors regulate the cooling of the oven exterior walls until they reach a safe temperature of 60 °C.