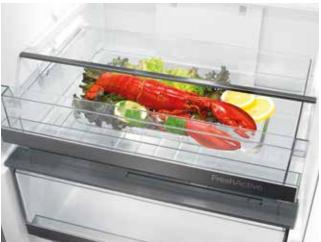

in the freezer compartment, prevents the accumulation of ice and frost to keep the power consumption low, while in the refrigerator compartment, it maintains an ideal microclimate for fresh food. Circulation of ionized air prevents the food from drying out and retains its vitamins and minerals.



# The big party can start



#### ConvertActive fridge freezer The big party can start

The fridge freezer only takes a simple press of a button to turn the freezer compartment into a refrigerator compartment, affording more space for storage of snacks or beverages.







The fruit and vegetables bin with the special VitaLight extends the freshness of the food. A spectrum of orange light slows down the natural process of ripening in the fruits and vegetables to retain vitamins and minerals.







This drawer is ideal for storing meat, fish, and seafood. The temperature is a few degrees lower than in the remaining part of the refrigerator compartment, which considerably extends its freshness.



#### CrispZone drawer featuring HumidityControl Just like garden-fresh

CrispZone is one of the largest fruit and vegetable bins in the market. Low temperature and the option to adjust the humidity extend the freshness of your produce.





Keeping the temperature around 0 °C, this drawer is ideal for storing fresh or marinated meat, fish and seafood. It extends the freshness of delicate food and keeps its natural juiciness and nutrients.



#### XtremeFreeze drawer Freezing in a flash

When this function is activated, the food placed in a special drawer in the freezer compartment will b