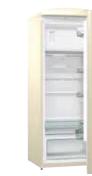

|                                                                                          |
| Technical data            | <ul> <li>Energy consumption kWh/24h: 0.339 kWh</li> <li>Level of noise (max.): 40 dB(A)re 1 pW</li> <li>Product dimensions (HxWxD): 154 × 60 × 66.9 cm</li> <li>EAN code: 3838942092695</li> <li>Product code: 527317</li> </ul>                                                                                                                                       | ORB 153 BK<br>- Colour: Black<br>- EAN code: 3838942093364<br>- Product code: 528602     |



ORB 153 C Colour: Cream
EAN code: 3838942093357
Product code: 528548



ORB 153 RD Colour: Fiery Red
 EAN code: 3838942093371
 Product code: 528605



**153 BK** vur: Black code: 3838942093364 Juct code: 528602



ORB 153 X

- Colour: Silver
  EAN code: 3838942092701
  Product code: 527319

ORB 153 BL-L - Colour: Baby Blue - EAN code: 3838942092671 - Product code:527315

ORB 153 BK-L - Colour: Black - EAN code: 3838942086618 - Product code: 521302

|                           | <b>ORB 153 C-L</b> Gorenje Retro Collection<br>Freestanding refrigerator with IceBox