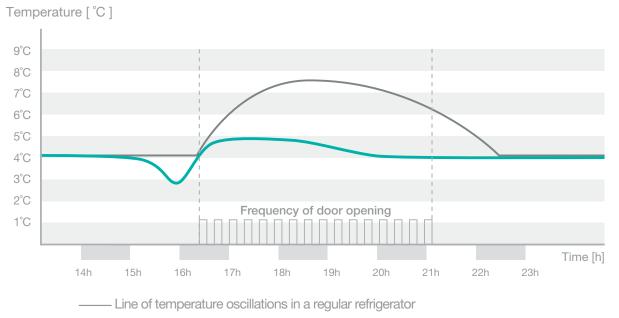

istributes the ionized air through 14 ventilation slots to maintain constant temperature on every shelf.



Natural microclimate inside refrigirator

Bad food storage



#### AdaptTech A refrigerator that recognizes your habits

This smart system was devised to maintain the optimum temperature in the refrigerator regardless of how frequently you open the door. When the door is opened, the temperature suddenly rises and the food is exposed to a thermal shock which in turn causes it to perish sooner. The refrigerator continuously monitors and analyzes the way you use it. Thus, it can predict when you will open the fridge door and just before you do, it decreases the temperature by 1 or 2 °C to make sure constant temperature is maintained and that the food stays fresh and full of nutrients.



- Line of temperature oscillations in refrigerator with AdaptTech technology

#### NoFrost Plus No more tedious defrosting

One of the best cooling systems in the market, installed in the freezer compartment, prevents the accumulation of ice and frost to keep the power consumption low, while in the refrigerator compartment, it maintains an ideal microclimate for fresh food. Circulation of ionized air prevents the food from drying out and retains its vitamins and minerals.



# The big party can start



#### ConvertActive fridge freezer The big party can start

The fridge freezer only takes a simple press of a button to turn the freezer compartment into a refrigerator compartment, affording more space for storage of snacks or beverages.







The fruit and vegetables bin with the specia