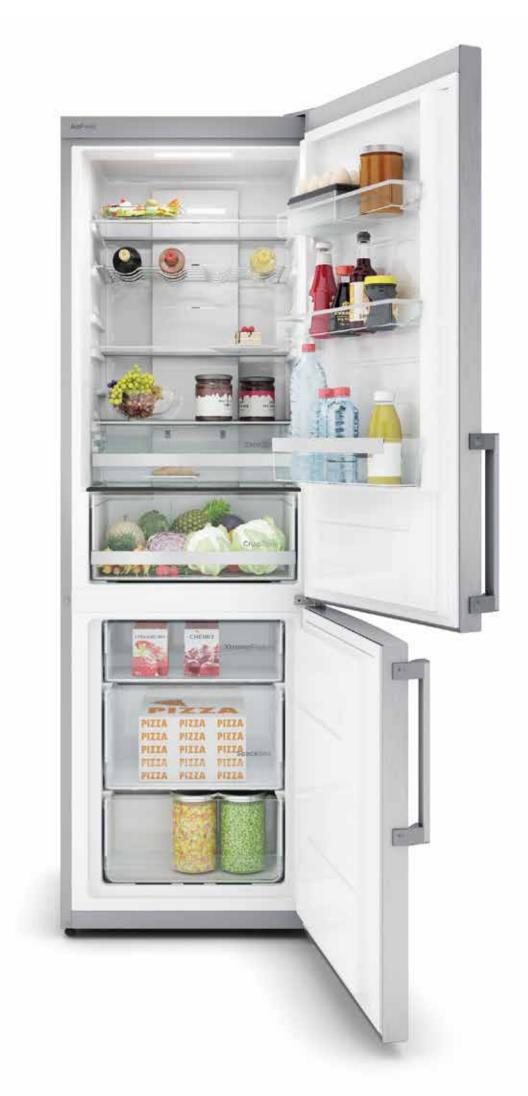

#### PowerBoost Cooking on fast-forward

PowerBoost function provides extreme heat intensity to the pot and significantly cuts cooking time. Boiling 2I of water now only takes about 5 minutes, which is extremely time-efficient. So with PowerBoost you save time, energy and money.

The induction hob with two connecting zones simplifies cooking in large-sized pots. Two separate cooking zones are bridged to form one with just a simple touch. Perfect for preparing bigger pieces of food and sides simultaneously.