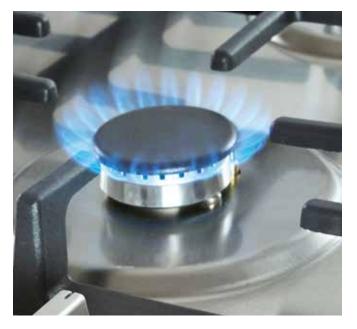

New high-efficiency ChefBurners provide more efficient gas consumption and enable faster and eco-friendlier cooking. Different sizes of burners give you full flexibility, while their user-friendly positioning enables easy and safe cooking.