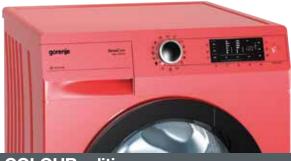

|               | •                 |
|                 | 64I                                             |               | •                 |
| ГИВ             | Carbotech                                       | •             | •                 |
|                 | Fibertech                                       |               | •                 |
| MOTOR           | Standard collector motor                        | •             | •                 |
|                 | InverterPowerDrive                              |               |                   |
|                 | AquaStop                                        |               |                   |
| SAFETY          | Total AquaStop                                  |               | -                 |



## **COLOUR** edition

|                 |                                              | Standard<br>60 cm |
|-----------------|----------------------------------------------|-------------------|
|                 | 6kg                                          |                   |
| CAPACITY        | 7kg                                          |                   |
|                 | 8kg                                          | •                 |
|                 | 9kg                                          |                   |
|                 | 600                                          |                   |
|                 | 800                                          |                   |
| SPIN SPEED      | 1000                                         |