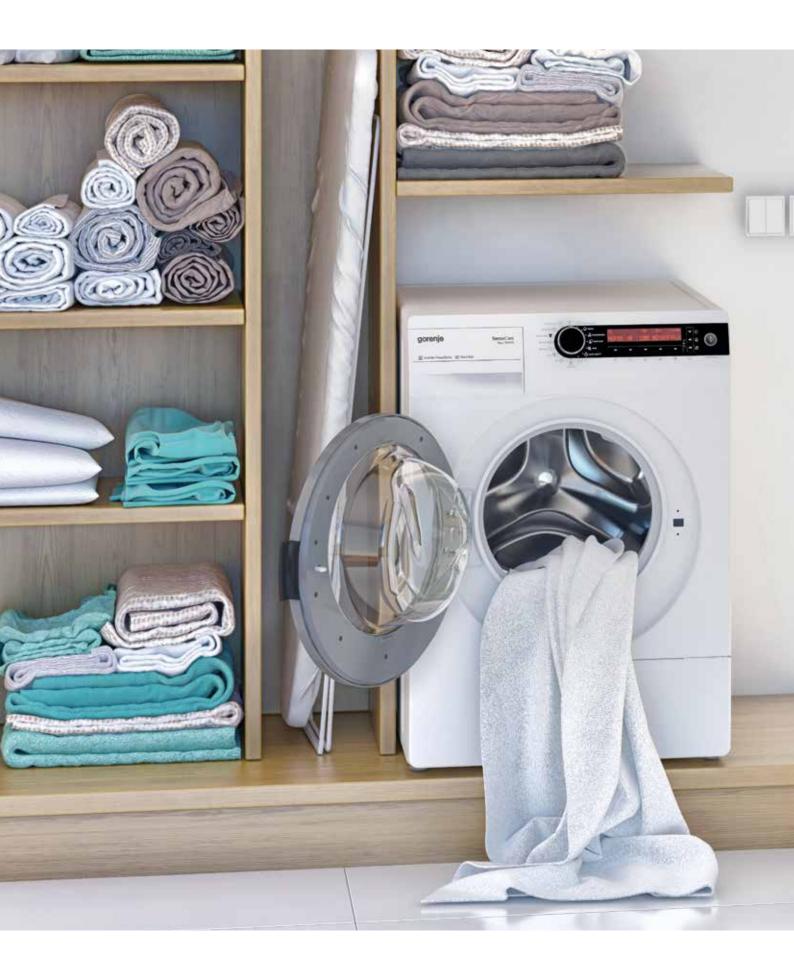

ax.): 42 dB(A)re 1 pW</li> <li>Product dimensions (HxWxD): 185 × 60 × 64 cm</li> <li>EAN code: 3838942111471</li> <li>Product code: 547223</li> </ul>                                                                                                                                                 |



NRK 6192 MRDUK - Colour: Fiery Red - EAN code: 3838942111464 - Product code: 547214



NRK 6192 MCUK - Colour: Champagne - EAN code: 3838942111440 - Product code: 547174





Colour: Juicy Orange

3838942259081 - Product code: 453721



**RK 6192 ERDUK** Colour: Fiery Red

- EAN code:
- 3838942258077 - Product code: 453689



RK 6192 EBKUK

- Colour: Black EAN code:
- 3838942259098
- Product code: 453722







FN 6192 CXUK & Linking kit & R 6192 FXUK



FN 6192 CWUK & Linking kit & R 6192 FWUK





# A WASHER WITH A GENTLE HEART Washing machines

Gorenje washing machines are a reliable partner in the daily care of your laundry. It understands the limited amount of time and patience for every day mudane tasks. Therefore, it offers programmes that are a perfect fit of different lifestyles and offer every user the functions they desire. It can wash quickly; it can wash environmentally friendly. It can be silent; they can be meticulously thorough. Regardless of the mode you choose, your laundry will always be washed gently and with care. The fabric will remain fresh and flexible, and the colours will retain the right hue.

# **SensoCare** Perfection in washing

SensoCare technology makes sure every type of fabric is washed in the best possible way. It always delivers the optimum comb