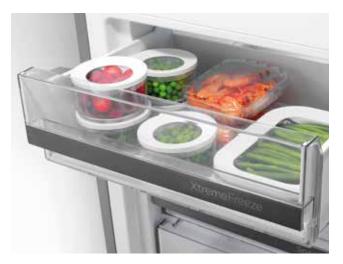

s of the food. A spectrum of orange light slows down the natural process of ripening in the fruits and vegetables to retain vitamins and minerals.







This drawer is ideal for storing meat, fish, and seafood. The temperature is a few degrees lower than in the remaining part of the refrigerator compartment, which considerably extends its freshness.



#### CrispZone drawer featuring HumidityControl Just like garden-fresh

CrispZone is one of the largest fruit and vegetable bins in the market. Low temperature and the option to adjust the humidity extend the freshness of your produce.





Keeping the temperature around 0 °C, this drawer is ideal for storing fresh or marinated meat, fish and seafood. It extends the freshness of delicate food and keeps its natural juiciness and nutrients.



#### XtremeFreeze drawer Freezing in a flash

When this function is activated, the food placed in a special drawer in the freezer compartment will be frozen in half the usual time. Rapid freezing at extremely low temperatures below -30 °C leads to formation of microcrystals that, unlike in case of slow freezing, do not damage the cellular structure of the food. The shock-approach to freezing thus preserves all nutrients and the flavour of the food. After approximately 1 day, the function is automatically switched off and the temperature in the drawer returns to the initial setting.





This freezer compartment drawer is the largest in the appliance and it is ideal for storing large items like a turkey, several pizzas, or even cakes.



## 🕆 SlotIn

Owing to the functionality of opening