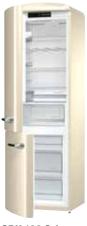

|



ORK 193 C-L - Colour: Cream - EAN code: 3838942087684 - Product code: 521899



ORK 193 R-L

Colour: Burgundy
EAN code: 3838942087660
Product code: 521884





**RF 60309 OR** - Colour: Burgundy - EAN code: 3838942899256 - Product code: 444721



RF 60309 0X - Colour: Silver - EAN code: 3838942028250 - Product code: 481864



**RF 60309 OBK** - Colour: Black - EAN code: 3838942899379 - Product code: 444709

|                           | <b>RF 60309 OC-L</b> Gorenje Retro Collection Freestanding fridge freezer                                                                                                                                                                                                                             |
|---------------------------|--------------------------------