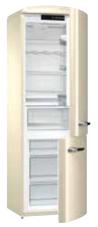

|
| Equipment of freezer      | <ul> <li>1 XXL SpaceBox drawer</li> <li>2 drawers for freezing</li> <li>2 glass shelves</li> </ul>                                                                                                                                                                                                                                                                            |
| Technical data            | <ul> <li>Energy consumption kWh/24h: 0.423 kWh</li> <li>Level of noise (max.): 40 dB(A)re 1 pW</li> <li>Product dimensions (HxWxD): 194 × 60 × 66.9 cm</li> <li>EAN code: 3838942093326</li> <li>Product code: 528545</li> </ul>                                                                                                                                              |



ORK 193 C - Colour: Cream EAN code: 3838942093333
Product code: 528546



ORK 193 0

Colour: Juicy OrangeEAN code: - 27678 3838942092602 - Product code: 527678



ORK 193 X Colour: Silver EAN code: 3838942092596
Product code: 527606



**ORK 193 RD** 

- Colour: Fiery Red
   EAN code: 3838942092589
- Product code: 527664





**ORK 193 BL** 

- Colour: Baby Blue
   EAN code: 3838942092923
   Product code: 527688

|                           | <b>ORK 193 BK-L</b> Gorenje Retro Collection Freestanding fridge freezer