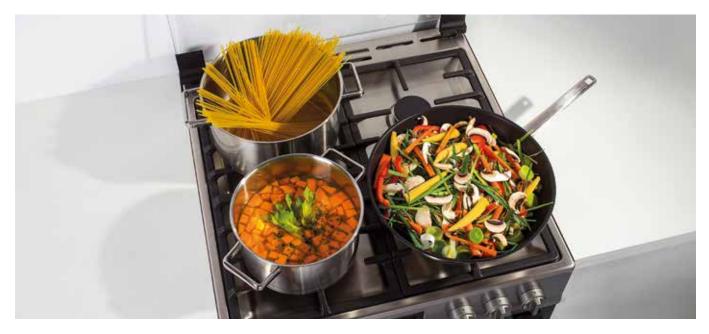

# PERFECT TASTE WITH SPARK OF CREATIVITY

Gas Cooktop

Cooking like a chef can be simple. All it takes is a creative spark as Gorenje cooker with gas cooktop will take care of everything else. With its big surface, powerful burners and advanced features, it offers support for your wildest cooking endeavours. Ignite your inspiration and surprise your loved ones with perfect home-made dishes.

#### Big surface Plenty of space for every pan or pot

Enlarged cooking surface (up to 20%) and longer distances between burners offer plenty of space for all sizes of pans and pots. Sleek and flat design allows easy sliding and using very big pots without disturbance, with perfect stability for all your cooking adventures.