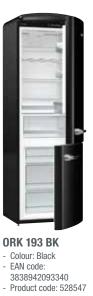

drawers for freezing</li> <li>2 glass shelves</li> </ul>                                                                                                                                                                                                                                                                            |
| Technical data            | <ul> <li>Energy consumption kWh/24h: 0.423 kWh</li> <li>Level of noise (max.): 40 dB(A)re 1 pW</li> <li>Product dimensions (HxWxD): 194 × 60 × 66.9 cm</li> <li>EAN code: 3838942093326</li> <li>Product code: 528545</li> </ul>                                                                                                                                              |



ORK 193 C - Colour: Cream EAN code: 3838942093333
Product code: 528546



ORK 193 0

Colour: Juicy OrangeEAN code: - 27678 3838942092602 - Product code: 527678



ORK 193 X Colour: Silver EAN code: 3838942092596
Product code: 527606



**ORK 193 RD** 

- Colour: Fiery Red
   EAN code: 3838942092589
- Product code: 527664





**ORK 193 BL** 

- Colour: Baby Blue
   EAN code: 3838942092923
   Product code: 527688

|                           | <b>ORK 193 BK-L</b> Gorenje Retro Collection Freestanding fridge freezer