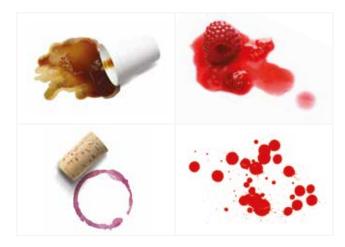

AquaClean Simple, casual cleaning

Due to special high-quality enamel, AquaClean function brings even more efficient and user-friendly way of cleaning the oven cavity. All it takes is to pour half a litre of water into a baking tray and turn AquaClean on after each baking. In just 30 minutes, the results are visible on the entire surface and the baking trays. Stains and grease are softened and can be wiped away easily with a soft cloth.