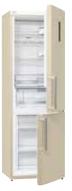

eezing</li> <li>2 glass shelves</li> </ul>                                                                                                                                                                                                                                                                             |
| Technical data            | <ul> <li>Energy consumption kWh/24h: 0.643 kWh</li> <li>Level of noise (max.): 42 dB(A)re 1 pW</li> <li>Product dimensions (HxWxD): 185 × 60 × 64 cm</li> <li>EAN code: 3838942111471</li> <li>Product code: 547223</li> </ul>                                                                                                                                                 |



NRK 6192 MRDUK - Colour: Fiery Red - EAN code: 3838942111464 - Product code: 547214



NRK 6192 MCUK - Colour: Champagne - EAN code: 3838942111440 - Product code: 547174





Colour: Juicy Orange

3838942259081 - Product code: 453721



**RK 6192 ERDUK** Colour: Fiery Red

- EAN code:
- 3838942258077 - Product code: 453689



RK 6192 EBKUK

- Colour: Black EAN code:
- 3838942259098
- Product code: 453722







FN 6192 CXUK & Linking kit & R 6192 FXUK



FN 6192 CWUK & Linking kit & R 6192 FWUK





# A WASHER WITH A GENTLE HEART Washing machines

Gorenje washing machines are a reliable partner in the daily care of your laundry. It understands the limited amount of time and patience for every day mudane tasks. Therefore, it offers programmes that are a perfect fit of different lifestyles and offer every user the functions they desire. It can wash quickly; it can wash envir