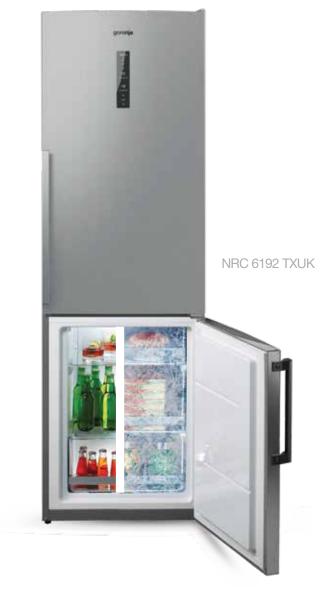

ed in the freezer compartment, prevents the accumulation of ice and frost to keep the power consumption low, while in the refrigerator compartment, it maintains an ideal microclimate for fresh food. Circulation of ionized air prevents the food from drying out and retains its vitamins and minerals.



# The big party can start



#### ConvertActive fridge freezer The big party can start

The fridge freezer only takes a simple press of a button to turn the freezer compartment into a refrigerator compartment, affording more space for storage of snacks or beverages.







The fruit and vegetables bin with the special VitaLight extends the freshness of the food. A spectrum of orange light slows down the natural process of ripening in the fruits and vegetables to retain vitamins and minerals.







This drawer is ideal for storing meat, fish, and seafood. The temperature is a few degrees lower than in the remaining part of the refrigerator compartment, which considerably extends its freshness.



#### CrispZone drawer featuring HumidityControl Just like garden-fresh

CrispZone is one of the largest fruit and vegetable bins in the market. Low temperature and the option to adjust the humidity extend the freshness of your produce.





Keeping the temperature around 0 °C, this drawer is ideal for storing fresh or marinated meat, fish and seafood. It extends the freshness of delicate food and keeps its natural juiciness and nutrients.



#### XtremeFreeze drawer Freezing in a flash

When this function is activated, the food placed in a special drawer in the freezer compartment will