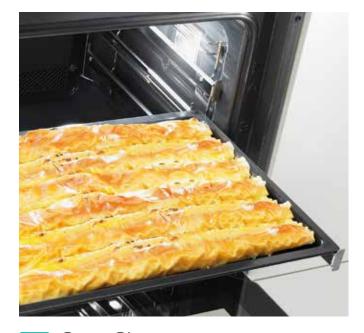

#### Extra deep baking tray Deep enough for all appetites

All stainless steel surfaces are coated with a special TouchFree film that prevents fingerprints markings, leaving the surface always shiny and making cleaning much easier.

TouchFree coating Shiny and fingerprint-free finish

Higher sides of this extra deep baking tray prevent the fat from splattering and burning onto the oven cavity walls. It is perfect for making meals such as lasagne and roasted meat.