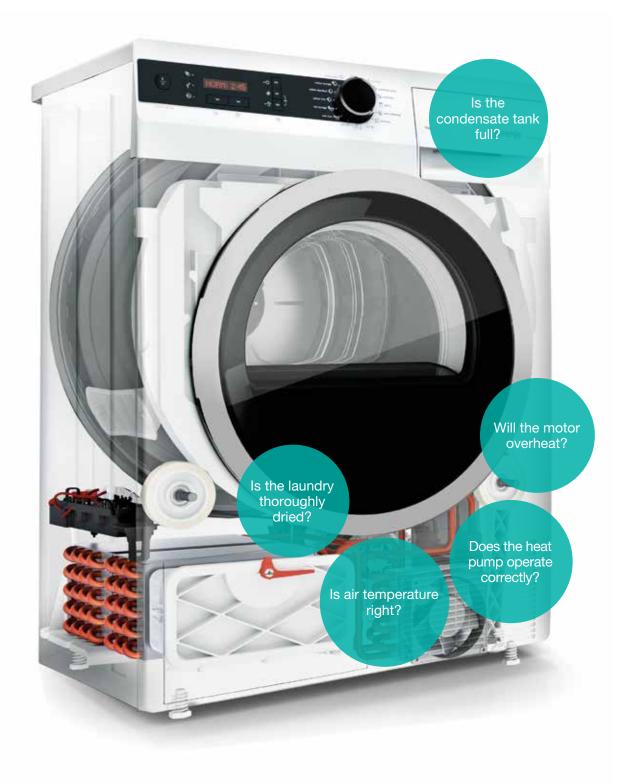

A+++ energy class, saving 63% of energy compared to those in the A energy class. Gorenje A+++ class dryer with a capacity of 9 kg is unique in the market. Optimized heat pump in one of the largest drums in the world, with a capacity of 120 litres, can easily deal with major amounts of laundry. This is also made possible by the broader air channels. It also dries more gently than conventional drying systems. The temperature in the dryer is at the ideal 50 °C to prevent from overdrying.





#### TwinAir Evenly dried for simple ironing

Soft, evenly dried, less creased laundry that is easy to iron, straight from the dryer. This is made possible by the bi-directional air blowing system which adjusts the air blowing direction to the direction of drum rotation using a special flap on the fan.





Smart sensor technology automatically controls the drying process according to the selected program, type of laundry, and desired dryness of laundry. Efficient sensor communication prevents any errors and maintains the best possible laundry drying environment. The sensors also monitor all other parameters to reduce power consumption.



## FiltrationSupreme

Gorenje has the most efficient filtering system in the world, providing 40% more efficient air filtering than conventional systems. It includes a special 3D filter installed before the condenser unit, a filter on the dryer door, and a filter in the drum. These filters catch even the tiniest bits of dust and lint from the clothes. After the drying cycle, the latter two filters are simply wiped.



#### User-friendly condensate tank