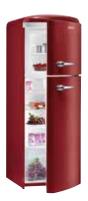

|



ORK 193 C-L - Colour: Cream - EAN code: 3838942087684 - Product code: 521899



ORK 193 R-L

Colour: Burgundy
EAN code: 3838942087660
Product code: 521884





**RF 60309 OR** - Colour: Burgundy - EAN code: 3838942899256 - Product code: 444721



RF 60309 0X - Colour: Silver - EAN code: 3838942028250 - Product code: 481864



**RF 60309 OBK** - Colour: Black - EAN code: 3838942899379 - Product code: 444709

|                           | <b>RF 60309 OC-L</b> Gorenje Retro Collection Freestanding fridge freezer                                                                                                                                                                                                                             |
|---------------------------|------------------------------------------------------------------------------------------------------------------------------------------------------------------------------------------------