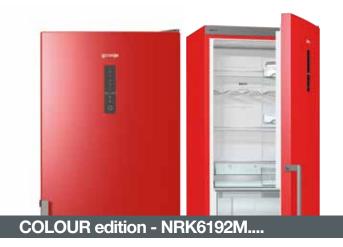

|
| ALU profile shelves                 |                      |                    |
| ALU profile on drawers              |                      |                    |
| ALU profile on door shelves         |                      |                    |
| HANDLE TYPE                         |                      |                    |
| Plastic                             | •                    |                    |
| Metal                               |                      | ٠                  |
| FREEZING SYSTEM                     |                      |                    |
| FastFreeze                          |                      | •                  |
| XtremeFreeze                        |                      |                    |

## FREESTANDING FRIDGE FREEZERS



|                                     | NoFrost<br>cooling |
|-------------------------------------|--------------------|
| OPERATION                           |                    |
| Mechanical                          |                    |
| Electronic                          |                    |
| Electronic LED display behind doors |                    |
| Electronic LED display on doors     | •                  |
| AdaptTech                           | •                  |
| IonAir Dynamic Cooling              |                    |
| IonAlr Multiflow 360°               | •                  |
| EC0 mode                            |                    |
| SlotIn                              | •                  |
|                                     |                    |
| EQU