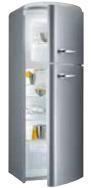

|



ORK 193 C-L - Colour: Cream - EAN code: 3838942087684 - Product code: 521899



ORK 193 R-L

Colour: Burgundy
EAN code: 3838942087660
Product code: 521884





**RF 60309 OR** - Colour: Burgundy - EAN code: 3838942899256 - Product code: 444721



RF 60309 0X - Colour: Silver - EAN code: 3838942028250 - Product code: 481864



**RF 60309 OBK** - Colour: Black - EAN code: 3838942899379 - Product code: 444709

|                           | <b>RF 60309 OC-L</b> Gorenje Retro Collection Freestanding fridge freezer                                                                                                                                                                                                                             |
|---------------------------|---------------------------------------------------------------------------------------------------------------------------------------------------------------------------------------------------------------------------------------------------------------------------------------