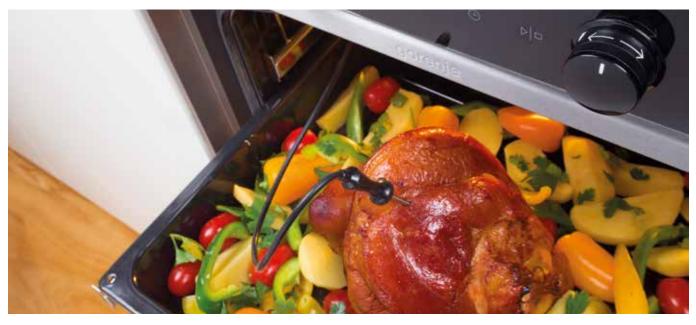

#### BigSpace More space for greater cooking freedom

The increased capacity of the oven (up to 70 litres) allows preparing bigger quantities of food at the same time. The optimised airflow circulates inside the oven completely freely and with their BigSpace cavity Gorenje cookers can easily accommodate even a huge turkey.

XXL Storage drawer Everything neatly within reach

A specially large and deep drawer for storing larger cookware or cooking utensils. Trays, baking pans, tableware - have everything you need at hand with this convenient and spacious storage solution. A soft touch is enough