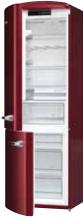

|



ORK 193 C-L - Colour: Cream - EAN code: 3838942087684 - Product code: 521899



ORK 193 R-L

Colour: Burgundy
EAN code: 3838942087660
Product code: 521884





**RF 60309 OR** - Colour: Burgundy - EAN code: 3838942899256 - Product code: 444721



RF 60309 0X - Colour: Silver - EAN code: 3838942028250 - Product code: 481864



**RF 60309 OBK** - Colour: Black - EAN code: 3838942899379 - Product code: 444709

|                           | <b>RF 60309 OC-L</b> Gorenje Retro Collection Freestanding fridge freezer                                                                                                                                                                                                                             |
|---------------------------|----------------------------------------------------------------------------------------------------------------