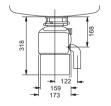

### > Installation drawing

#### Installation drawing

Teka food waste disposer can be installed on sinks with 3 1/2" basket waste. This waste device is easy to install, easy to operate, reliable, and produces innumerable benefits for the user and for the environment. Accumulated garbage can attract insects, and produce unsanitary conditions around your home. Due to the Teka food waste disposer, food waste (chicken bones, fruit rinds,...) is milled into fine particles that are eliminated through the sewage system.