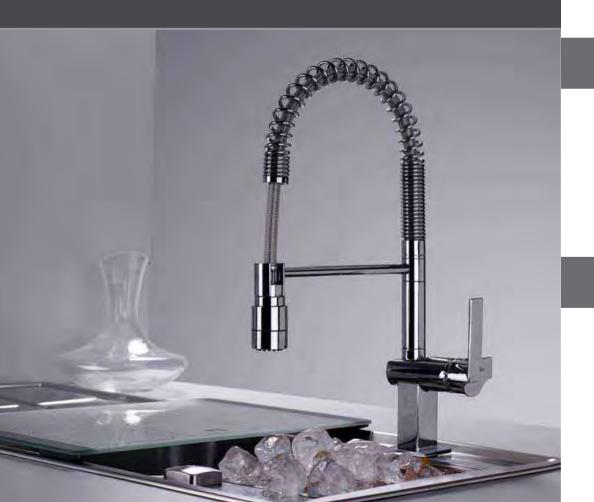

## MZ Series

Teka kitchen taps follow the trend in kitchen design that introduces the professional concept to the domestic kitchen. While in appliances the freestanding concept is gaining popularity with luxury over-dimensioned cookers or extra large cooker hoods, the revolution in the tap industry is the use of the ergonomic advances achieved by the professional cookers. Taller taps, stainless steel flexible shower hose reinforced with plastic cover for better protection, shower holder swivels independent from main spout for more comfortable use, swivel spout or pull-out showers with 2 jets and anti-scale systems are new terms and features we all must be used to since now on.

The Teka tap range stands out for its functionality and easy handling. The anti-scaling extractable shower spout, which offers the possibility of single or double water flow exit, achieves an improved daily comfort in the kitchen comfortable tap installation followed by the free movement of its easy to manipulate giratory spouts.