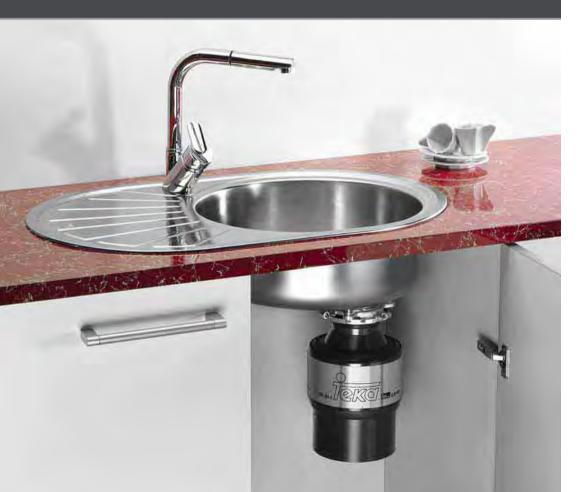

# Waste disposer

## Made for your convenience.

Day after day, perhaps more often than any other appliance, the household disposers bring convenience and practicality to the home. They're easy to install and they provide the greatest peace of mind as food residues are virtually liquefied to flow down into your sewage system. You'll enjoy a cleaner food preparation area, less cans and bags cluttering your home

#### Installation drawing

Teka food waste disposer can be installed on sinks with 3 1/2" basket waste. This waste device is easy to install, easy to operate, reliable, and produces innumerable benefits for the user and for the environment. Accumulated garbage can attract insects, and produce unsanitary conditions around your home. Due to the Teka food waste disposer, food waste (chicken bones, fruit rinds,...) is milled into fine particles that are eliminated through the sewage system.

The Teka Waste Disposer is an easy to use and practical appliance that eliminates organic waste in a fast and easy way, thus helping to keep a clean kitchen.