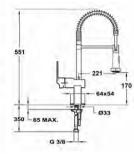

## MZ Series

Teka kitchen taps follow the trend in kitchen design that introduces the professional concept to the domestic kitchen. While in appliances the freestanding concept is gaining popularity with luxury over-dimensioned cookers or extra large cooker hoods, the revolution in the tap industry is the use of the ergonomic advances achieved by the professional cookers. Taller taps, stainless steel flexible shower hose reinforced with plastic cover for better protection, shower holder swivels independent from main spout for more comfortable use, swivel spout or pull-out showers with 2 jets and anti-scale systems are new terms and features we all must be used to since now on.