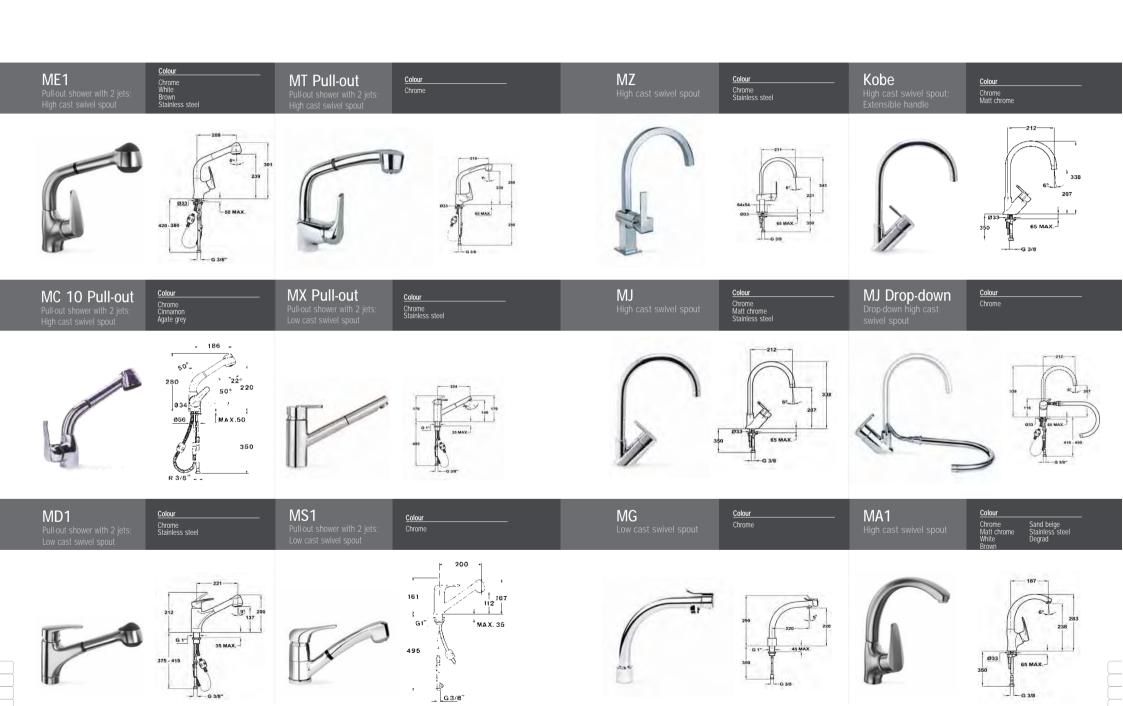

## ML

## MS1

Chrome White Brown

## MT1

For further information, ask for a detailed catalogue. The Teka Bathroom Division, with several production sites worldwide, specialises in tap fittings for both kitchens and

## Two of a kind

Teka offers a wide and complete kitchen tap range very adaptable to all sorts of styles. Taps that math perfectly with the sinks as they are usually designed to complement one specific sink or enlarge the posibilities

Teka taps range from the most modern and innovative styles based on matt and metallic finishes with the latest designs in straight lines to the rustic designs with bright colours that stand out in the kitchen. In addition, Teka taps offer all sorts of practical solutions for more functional kitchens, with a variety of alternatives in top, low or extractable spouts for double or single showers.