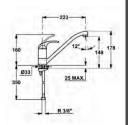

# General features of Teka taps

» All Teka cartridges use sintered ceramic discs of high resistance. These discs all have porous surfaces which retain the grease longer helping to achieve smoother, gentler movements and therefore prolonging the life of the taps. The operating gear is insulated from water giving therefore continuous lubrication.

Cartridges that have stainless steel washers, which act as a type of bearing, offer a smoother gentler movement and avoid the wear caused by friction.

Ceramic slide holders reinforced by Molybdenum improves the soft movement and durability of the

- High quality (3/8" o 1/2") stainless steel flexible inlet pipes with watertight o-rings. They fulfill the requirements of the most demanding Quality Control Authorities in many European countries.
- Quick and easy fitting system (a simple 12 mm. box spanner is enough).

- » Temperature Limiter: Save the energy used to heat the waterwith the temperature limiter incorporated in the cartridge.
- » Water Saving: The cartridge incorporates an adjustable flow limiter to save water every time you use the mixer.
- » Anti-Scalding: Forget about scalding caused by the water at a very high temperature. We take care of you and your family.