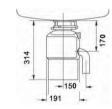

#### Installation drawing

Teka food waste disposer can be installed on sinks with 3 1/2" basket waste. This waste device is easy to install, easy to operate, reliable, and produces innumerable benefits for the user and for the environment. Accumulated garbage can attract insects, and produce unsanitary conditions around your home. Due to the Teka food waste disposer, food waste (chicken bones, fruit rinds,...) is milled into fine particles that are eliminated through the sewage system.