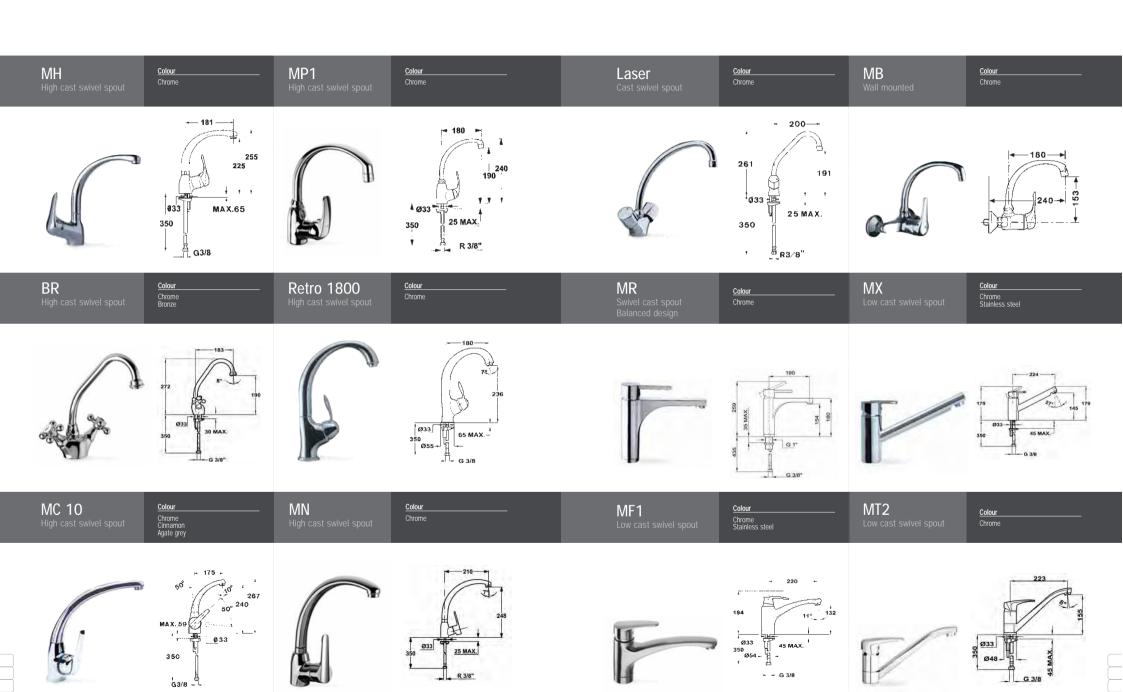

## MZ Series

Teka kitchen taps follow the trend in kitchen design that introduces the professional concept to the domestic kitchen. While in appliances the freestanding concept is gaining popularity with luxury over-dimensioned cookers or extra large cooker hoods, the revolution in the tap industry is the use of the ergonomic advances achieved by the professional cookers. Taller taps, stainless steel flexible shower hose reinforced with plastic cover for better protection, shower holder swivels independent from main spout for more comfortable use, swivel spout or pull-out showers with 2 jets and anti-scale systems are new terms and features we all must be used to since now on.