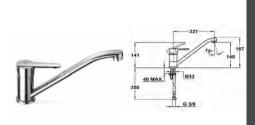

# General features of Teka taps

» All Teka cartridges use sintered ceramic discs of high resistance. These discs all have porous surfaces which retain the grease longer helping to achieve smoother, gentler movements and therefore prolonging the life of the taps. The operating gear is insulated from water giving therefore continuous lubrication.

Cartridges that have stainless steel washers, which act as a type of bearing, offer a smoother gentler movement and avoid the wear caused by friction.

Ceramic slide holders reinforced by Molybdenum improves the soft movement and durability of the

- High quality (3/8" o 1/2") stainless steel flexible inlet pipes with watertight o-rings. They fulfill the requirements of the most demanding Quality Control Authorities in many European countries.
- Quick and easy fitting system (a simple 12 mm. box spanner is enough).

- » Temperature Limiter: Save the energy used to heat the waterwith the temperature limiter incorporated in the cartridge.
- » Water Saving: The cartridge incorporates an adjustable flow limiter to save water every time you use the mixer.
- » Anti-Scalding: Forget about scalding caused by the water at a very high temperature. We take care of you and your family.