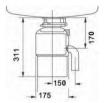

## > Installation drawing

TR 710

- » Anticorrosion protection » Anticorrosion protection
  - » Silent block
  - » Waste fittings
  - » Surface mounted pneumatic switch button
  - » 3/4 HP motor

  - » European plug » Voltaje: 110 V.
  - » Frequency: 60 Hz.

#### Installation drawing

Teka food waste disposer can be installed on sinks with 3 1/2" basket waste. This waste device is easy to install, easy to operate, reliable, and produces innumerable benefits for the user and for the environment. Accumulated garbage can attract insects, and produce unsanitary conditions around your home. Due to the Teka food waste disposer, food waste (chicken bones, fruit rinds,...) is milled into fine particles that are eliminated through the sewage system.