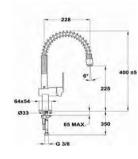

## MZ Series

Teka kitchen taps follow the trend in kitchen design that introduces the professional concept to the domestic kitchen. While in appliances the freestanding concept is gaining popularity with luxury over-dimensioned cookers or extra large cooker hoods, the revolution in the tap industry is the use of the ergonomic advances achieved by the professional cookers. Taller taps, stainless steel flexible shower hose reinforced with plastic cover for better protection, shower holder swivels independent from main spout for more comfortable use, swivel spout or pull-out showers with 2 jets and anti-scale systems are new terms and features we all must be used to since now on.