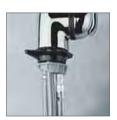

### > Installation drawing

## > Installation drawing

TR 710

- » Anticorrosion protection » Anticorrosion protection
  - » Silent block
  - » Waste fittings
  - » Surface mounted pneumatic switch button
  - » 3/4 HP motor

  - » European plug » Voltaje: 110 V.
  - » Frequency: 60 Hz.

#### Installation drawing

Teka food waste disposer can be installed on sinks with 3 1/2" basket waste. This waste device is easy to install, easy to operate, reliable, and produces innumerable benefits for the user and for the environment. Accumulated garbage can attract insects, and produce unsanitary conditions around your home. Due to the Teka food waste disposer, food waste (chicken bones, fruit rinds,...) is milled into fine particles that are eliminated through the sewage system.