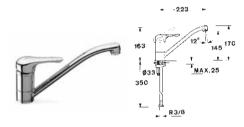

# General features of Teka taps

» All Teka cartridges use sintered ceramic discs of high resistance. These discs all have porous surfaces which retain the grease longer helping to achieve smoother, gentler movements and therefore prolonging the life of the taps. The operating gear is insulated from water giving therefore continuous lubrication.

Cartridges that have stainless steel washers, which act as a type of bearing, offer a smoother gentler movement and avoid the wear caused by friction.

Ceramic slide holders reinforced by Molybdenum improves the soft movement and durability of the

- High quality (3/8" o 1/2") stainless steel flexible inlet pipes with watertight o-rings. They fulfill the requirements of the most demanding Quality Control Authorities in many European countries.
- Quick and easy fitting system (a simple 12 mm. box spanner is enough).

- » Temperature Limiter: Save the energy used to heat the waterwith the temperature limiter incorporated in the cartridge.
- » Water Saving: The cartridge incorporates an adjustable flow limiter to save water every time you use the mixer.
- » Anti-Scalding: Forget about scalding caused by the water at a very high temperature. We take care of you and your family.