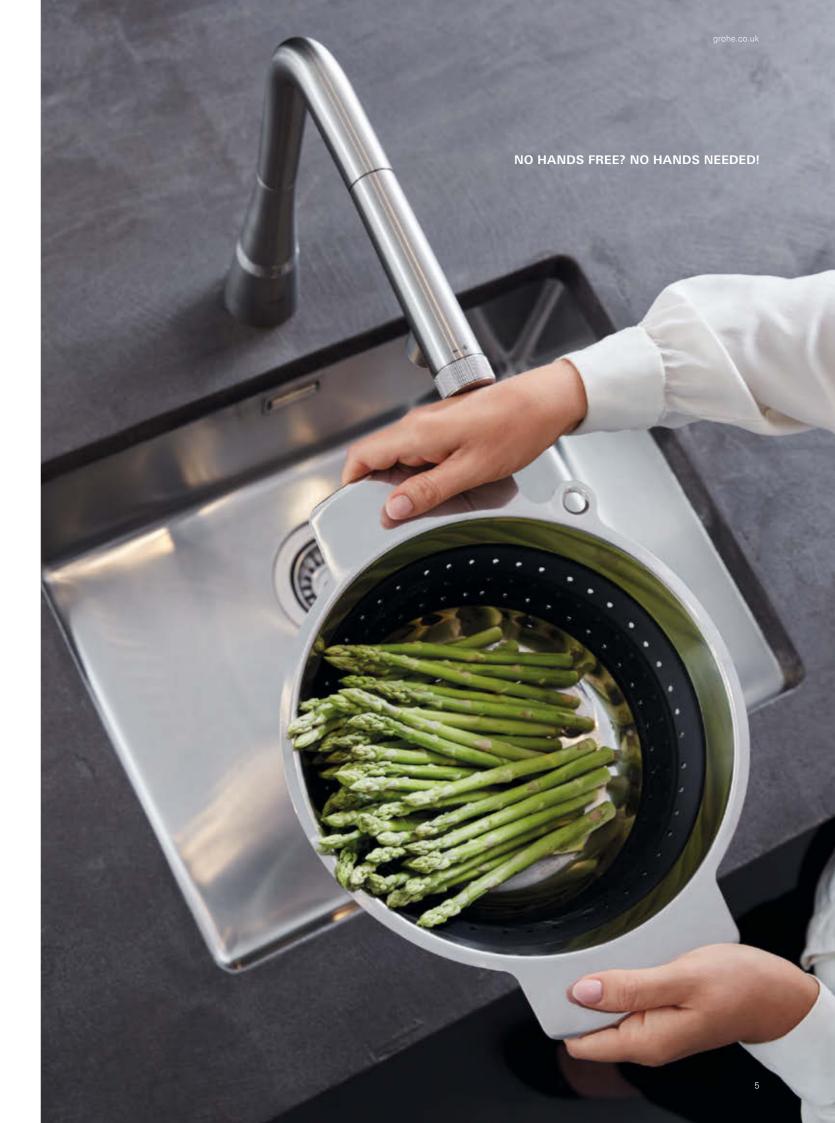

#### **JUGGLING KITCHEN TASKS?**

Multi-tasking is a fact of the modern world, and nowhere more so than in the kitchen, where the collision of family life, meal prep and entertaining mean you often have your hands full. So why can't everything be just that little bit easier? With the new GROHE SmartControl it is, offering innovative push-operation that is effortless to use. Instead of grappling with a lever handle with wet hands, simply press the button to start and stop the water flow. Holding a full pan or a pile of plates? Just push with your wrist or elbow. It couldn't be more simple. Turning the same button alters the flow, and there is even a water-saving option. Temperature control is as straightforward as a twist of the valve on the tap's body. Smooth and intuitive to use for the whole family, SmartControl is the perfect solution for anyone who too often has their hands full in the kitchen. And what could be easier than that?

#### **SMARTCONTROL BUTTON**

- Push the button to start & stop the water flow.
- Turn the button by 150° from eco to powerful jet.