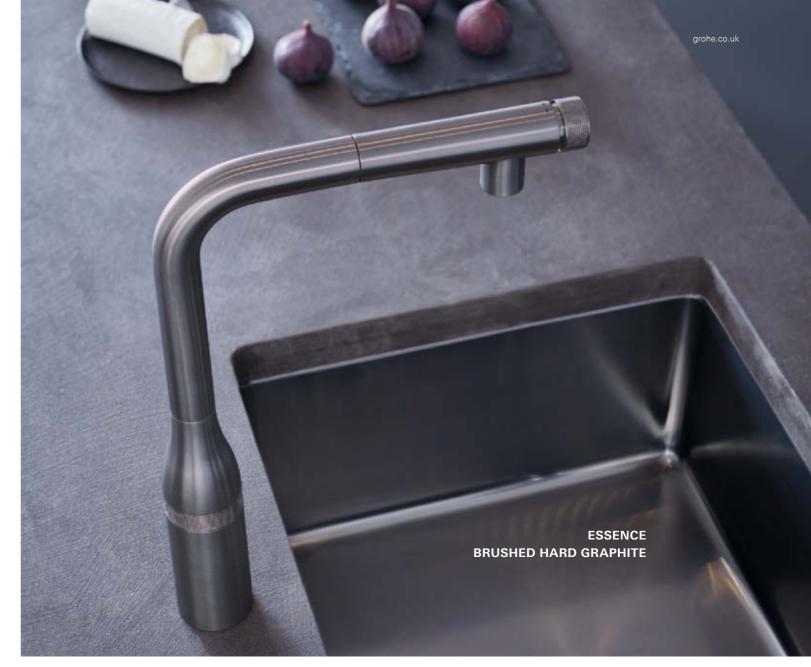

### **ESSENCE SMARTCONTROL**

# **NEW COLOURS**

| 00 I StarLight Chrome | GL I Cool Sunrise                | DA I Warm Sunset         | A0 I Hard Graphite         | BE I Polished Nickel |
|-----------------------|----------------------------------|--------------------------|----------------------------|----------------------|
|                       |                                  |                          |                            |                      |
| DC I SuperSteel       | <b>GN I Brushed Cool Sunrise</b> | DL I Brushed Warm Sunset | AL I Brushed Hard Graphite | EN I Brushed Nickel  |