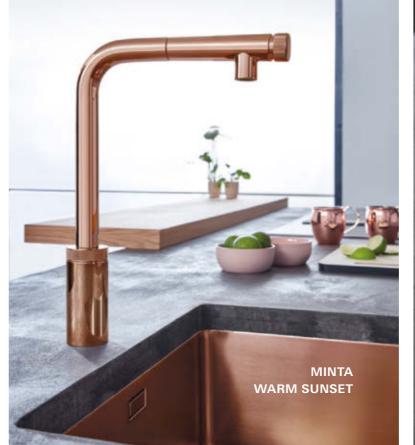

# MINTA SMARTCONTROL

# **NEW COLOURS**

| 00 I StarLight Chrome | GL I Cool Sunrise                | DA I Warm Sunset         | A0 I Hard Graphite         | BE I Polished Nickel |
|-----------------------|----------------------------------|--------------------------|----------------------------|----------------------|
|                       |                                  |                          |                            |                      |
| DC I SuperSteel       | <b>GN I Brushed Cool Sunrise</b> | DL I Brushed Warm Sunset | AL I Brushed Hard Graphite | EN I Brushed Nickel  |