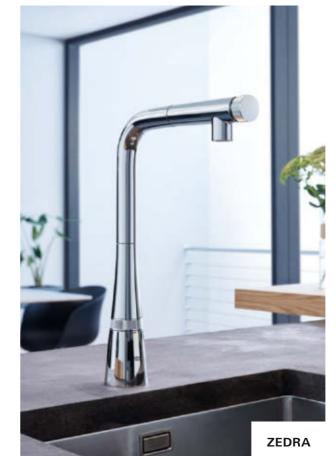

hrome | GL I Cool Sunrise                | DA I Warm Sunset         | A0 I Hard Graphite         | BE I Polished Nickel |
|-----------------------|----------------------------------|--------------------------|----------------------------|----------------------|
|                       |                                  |                          |                            |                      |
| DC I SuperSteel       | <b>GN I Brushed Cool Sunrise</b> | DL I Brushed Warm Sunset | AL I Brushed Hard Graphite | EN I Brushed Nickel  |







GROHE SMARTCONTROL KITCHEN grohe.co.uk



# **Colour options:**

○ 000/002 | StarLight Chrome
○ GL0 | Cool Sunrise
○ DA0 | Warm Sunset
○ DA0 | Warm Sunset
○ A00 | Hard Graphite
○ BE0 | Polished Nickel
○ BE0 | Polished Nickel
○ EN0 | Brushed Nickel















10 11















Scan the QR code to view the GROHE SmartControl Kitchen video.



QUALITY

"No.1 most trusted brand in the sanitary industry" -

Wirtschaftswoche, 2017



**TECHNOLOGY** 

"Top 50 companies to change the world" -

Fortune Magazine, 2017



**DESIGN** 

Over 400 design awards won since 2003



SUSTAINABILITY

CSR Award winner of the German Government, 2017

**GROHE Limited** World Business Centre 2 Newall Road London Heathrow Airport Hounslow Middlesex TW6 2SF

0208 283 2840 Tel: 0871 200 3415 Fax: email: info-uk@grohe.com