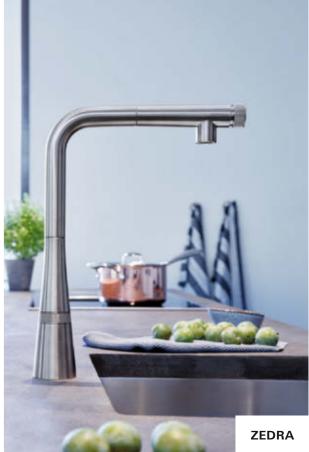

ome | GL I Cool Sunrise                | DA I Warm Sunset         | A0 I Hard Graphite         | BE I Polished Nickel |
|-----------------------|----------------------------------|--------------------------|----------------------------|----------------------|
|                       |                                  |                          |                            |                      |
| DC I SuperSteel       | <b>GN I Brushed Cool Sunrise</b> | DL I Brushed Warm Sunset | AL I Brushed Hard Graphite | EN I Brushed Nickel  |







GROHE SMARTCONTROL KITCHEN grohe.co.uk



# **Colour options:**

○ 000/002 | StarLight Chrome
○ GL0 | Cool Sunrise
○ DA0 | Warm Sunset
○ DA0 | Warm Sunset
○ A00 | Hard Graphite
○ BE0 | Polished Nickel
○ BE0 | Polished Nickel
○ EN0 | Brushed Nickel















10 11















Scan the QR code to view the GROHE SmartControl Kitchen video.



QUALITY

"No.1 most trusted brand in the sanitary industry" -

Wirtschaftswoche, 2017



**TECHNOLOGY** 

"Top 50 companies to change the world" -

Fortune Magazine, 2017



**DESIGN** 

Over 400 design awards won since 2003



SUSTAINABILITY

CSR Award winner of the German Government, 2017

**GROHE Limited** World Business Centre 2 Newall Road London Heathrow Airport Hounslow Middlesex TW6 2SF

0208 283 2840 Tel: 0871 200 3415 Fax: email: info-uk@grohe.com