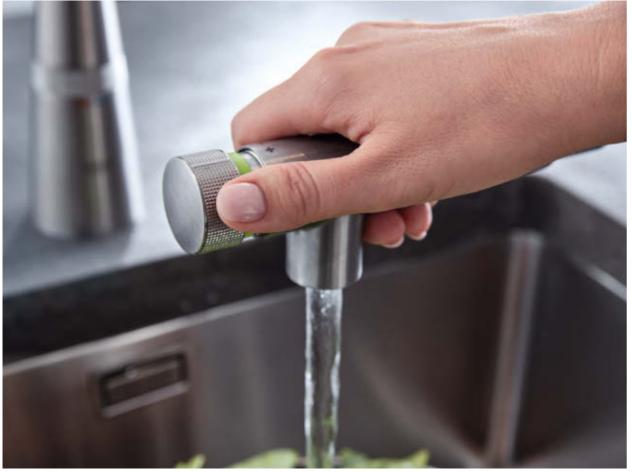

#### **SMARTCONTROL BUTTON**

- Push the button to start & stop the water flow.
- Turn the button by 150° from eco to powerful jet.

#### **TEMPERATURE ADJUSTMENT**

• Turn the valve gently to the left or right to adjust your perfect temperature