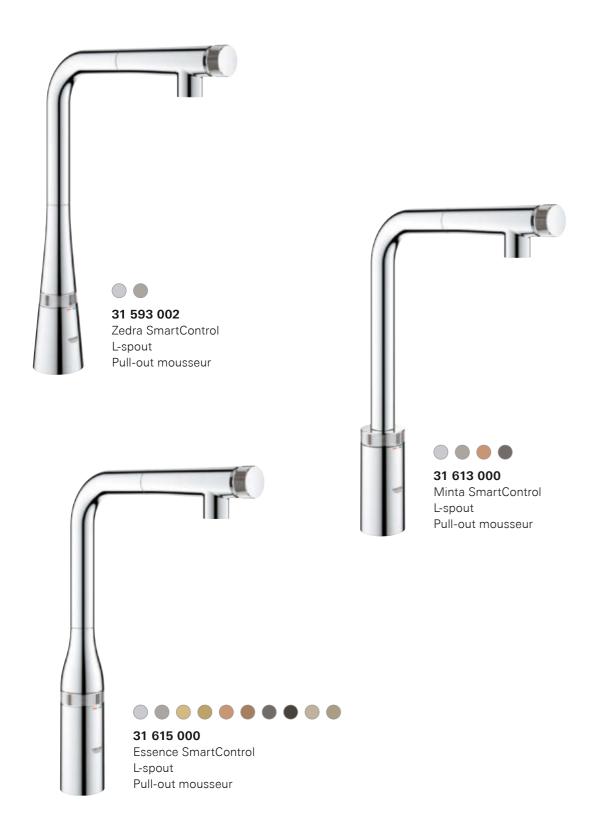

COLOURS & DESIGNS

### ZEDRA SMARTCONTROL

# MINTA SMARTCONTROL

### **ESSENCE SMARTCONTROL**







# GROHE **PVD**

10x more scratch resistance 3x more surface hardness



# **NEW COLOURS**

| 00 I StarLight Chrome | GL I Cool Sunrise                | DA I Warm Sunset         | A0 I Hard Graphite         | BE I Polished Nickel |
|-----------------------|----------------------------------|--------------------------|----------------------------|----------------------|
|                       |                                  |                          |                            |                      |
| DC I SuperSteel       | <b>GN I Brushed Cool Sunrise</b> | DL I Brushed Warm Sunset | AL I Brushed Hard Graphite | EN I Brushed Nickel  |







GROHE SMARTCONTROL KITCHEN grohe.co.uk



# **Colour options:**

○ 000/002 | StarLight Chrome
○ GL0 | Cool Sunrise
○ DA0 | Warm Sunset
○ DA0 | Warm Sunset
○ A00 | Hard Graphite
○ BE0 | Polished Nickel
○ BE0 | Polished Nickel
○ EN0 | Brushed Nickel















10 11















Scan the QR code to view the GROHE SmartControl Kitchen video.



QUALITY

"No.1 most trusted brand in the sanitary industry" -

Wirtschaftswoche, 2017



**TECHNOLOGY** 

"Top 50 companies to change the world" -

Fortune Magazine, 2017



**DESIGN** 

Over 400 design awards won since 2003



SUSTAINABILITY

CSR Award winner of the German Government, 2017

**GROHE Limited** World Business Centre 2 Newall Road London Heathrow Airport Hounslow Middlesex TW6 2SF

0208 283 2840 Tel: 0871 200 3415 Fax: email: info-uk@grohe.com