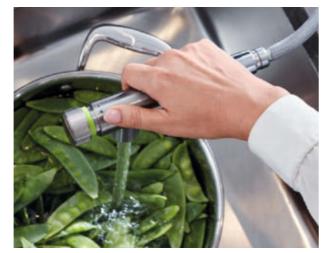

#### **JUGGLING KITCHEN TASKS?**

Multi-tasking is a fact of the modern world, and nowhere more so than in the kitchen, where the collision of family life, meal prep and entertaining mean you often have your hands full. So why can't everything be just that little bit easier? With the new GROHE SmartControl it is, offering innovative push-operation that is effortless to use. Instead of grappling with a lever handle with wet hands, simply press the button to start and stop the water flow. Holding a full pan or a pile of plates? Just push with your wrist or elbow. It couldn't be more simple. Turning the same button alters the flow, and there is even a water-saving option. Temperature control is as straightforward as a twist of the valve on the tap's body. Smooth and intuitive to use for the whole family, SmartControl is the perfect solution for anyone who too often has their hands full in the kitchen. And what could be easier than that?

#### **SMARTCONTROL BUTTON**

- Push the button to start & stop the water flow.
- Turn the button by 150° from eco to powerful jet.

#### **PULL-OUT LAMINAR SPRAY**

• For an increased operation radius