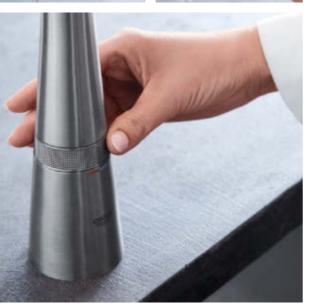

#### **SMARTCONTROL BUTTON**

- Push the button to start & stop the water flow.
- Turn the button by 150° from eco to powerful jet.

#### **TEMPERATURE ADJUSTMENT**

• Turn the valve gently to the left or right to adjust your perfect temperature