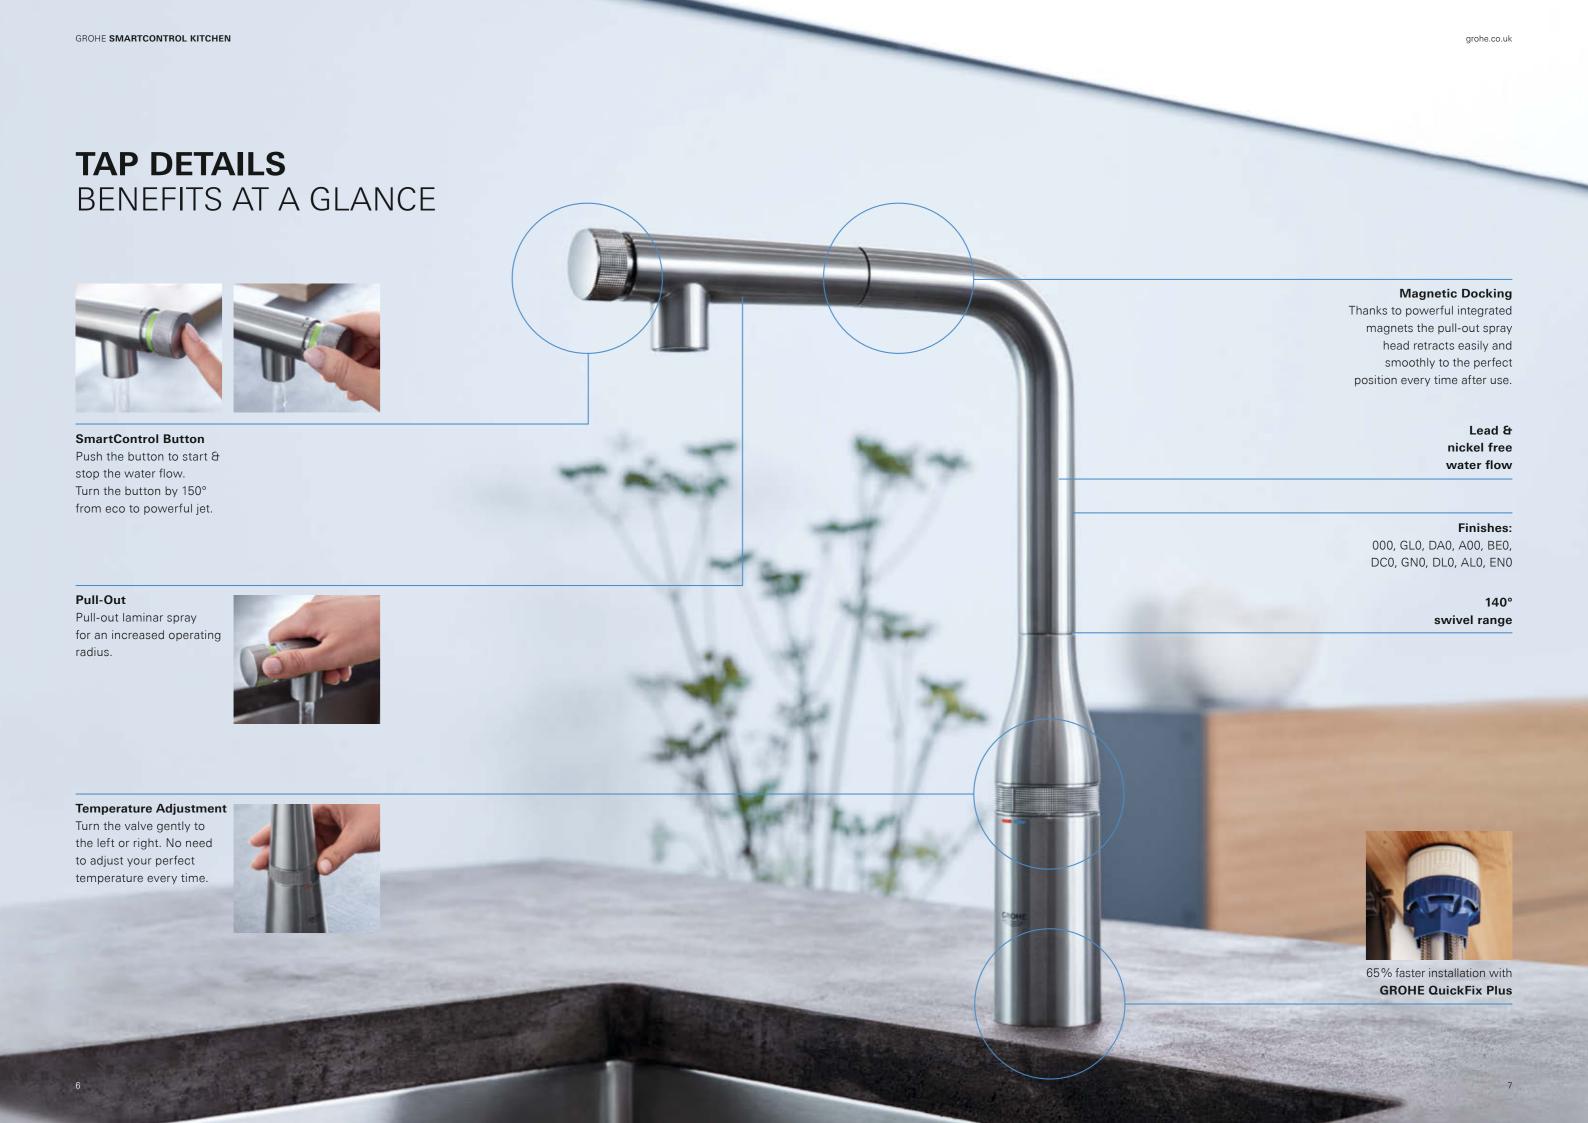

#### **SMARTCONTROL BUTTON**

- Push the button to start & stop the water flow.
- Turn the button by 150° from eco to powerful jet.

#### **TEMPERATURE ADJUSTMENT**

• Turn the valve gently to the left or right to adjust your perfect temperature

#### **PULL-OUT LAMINAR SPRAY**

• For an increased operation radius

#### **MAGNETIC DOCKING**

• Integrated magnets for seamless docking of the spray head.

#### **LEAD AND NICKEL FREE WATER FLOW**

### QUICKFIX PLUS INSTALLATION

• 65% faster installation