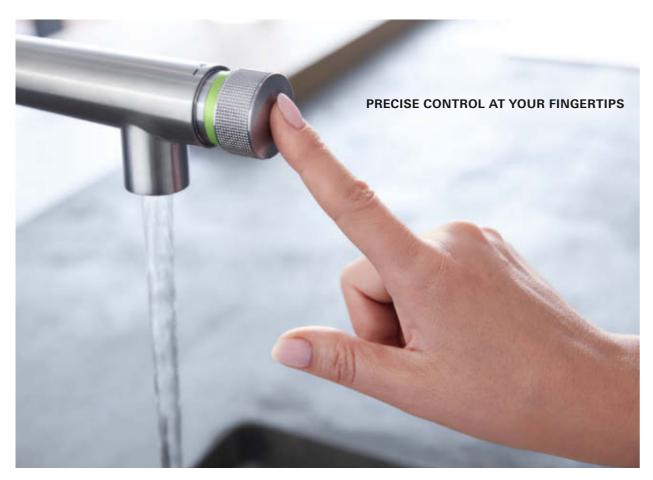

# PRECISE CONTROL AT YOUR FINGERTIPS

#### **SMARTCONTROL BUTTON**

- Push the button to start & stop the water flow.
- Turn the button by 150° from eco to powerful jet.