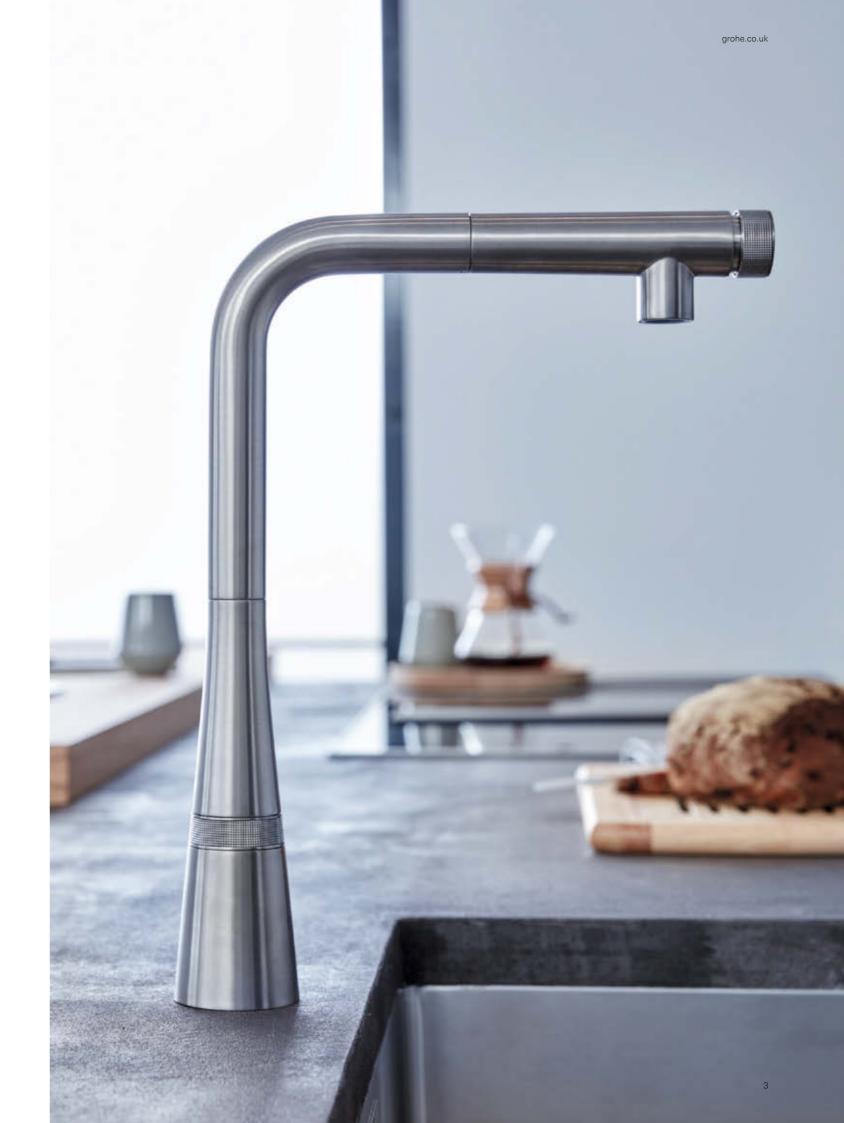

#### **JUGGLING KITCHEN TASKS?**

Multi-tasking is a fact of the modern world, and nowhere more so than in the kitchen, where the collision of family life, meal prep and entertaining mean you often have your hands full. So why can't everything be just that little bit easier? With the new GROHE SmartControl it is, offering innovative push-operation that is effortless to use. Instead of grappling with a lever handle with wet hands, simply press the button to start and stop the water flow. Holding a full pan or a pile of plates? Just push with your wrist or elbow. It couldn't be more simple. Turning the same button alters the flow, and there is even a water-saving option. Temperature control is as straightforward as a twist of the valve on the tap's body. Smooth and intuitive to use for the whole family, SmartControl is the perfect solution for anyone who too often has their hands full in the kitchen. And what could be easier than that?