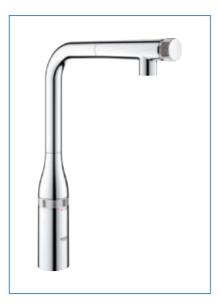

#### **JUGGLING KITCHEN TASKS?**

Multi-tasking is a fact of the modern world, and nowhere more so than in the kitchen, where the collision of family life, meal prep and entertaining mean you often have your hands full. So why can't everything be just that little bit easier? With the new GROHE SmartControl it is, offering innovative push-operation that is effortless to use. Instead of grappling with a lever handle with wet hands, simply press the button to start and stop the water flow. Holding a full pan or a pile of plates? Just push with your wrist or elbow. It couldn't be more simple. Turning the same button alters the flow, and there is even a water-saving option. Temperature control is as straightforward as a twist of the valve on the tap's body. Smooth and intuitive to use for the whole family, SmartControl is the perfect solution for anyone who too often has their hands full in the kitchen. And what could be easier than that?

#### **SMARTCONTROL BUTTON**

- Push the button to start & stop the water flow.
- Turn the button by 150° from eco to powerful jet.

#### **TEMPERATURE ADJUSTMENT**

• Turn the valve gently to the left or right to adjust your perfect temperature

#### **PULL-OUT LAMINAR SPRAY**

• For an increased operation radius

#### **MAGNETIC DOCKING**

• Integrated magnets for seamless docking of the spray head.