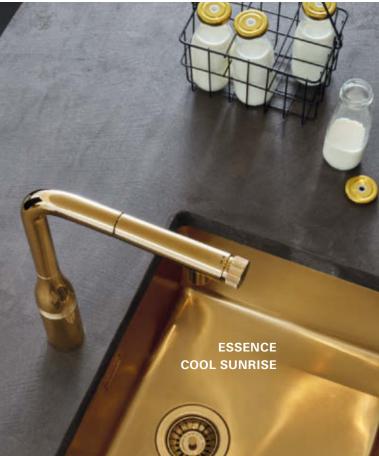

### **ESSENCE SMARTCONTROL**

# **NEW COLOURS**

| 00 I StarLight Chrome | GL I Cool Sunrise                | DA I Warm Sunset         | A0 I Hard Graphite         | BE I Polished Nickel |
|-----------------------|----------------------------------|--------------------------|----------------------------|----------------------|
|                       |                                  |                          |                            |                      |
| DC I SuperSteel       | <b>GN I Brushed Cool Sunrise</b> | DL I Brushed Warm Sunset | AL I Brushed Hard Graphite | EN I Brushed Nickel  |