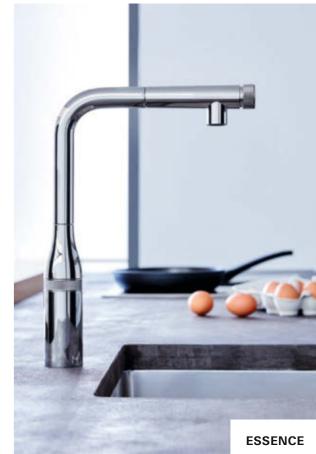

| GL I Cool Sunrise                | DA I Warm Sunset         | A0 I Hard Graphite         | BE I Polished Nickel |
|-----------------------|----------------------------------|--------------------------|----------------------------|----------------------|
|                       |                                  |                          |                            |                      |
| DC I SuperSteel       | <b>GN I Brushed Cool Sunrise</b> | DL I Brushed Warm Sunset | AL I Brushed Hard Graphite | EN I Brushed Nickel  |







GROHE SMARTCONTROL KITCHEN grohe.co.uk



# **Colour options:**

○ 000/002 | StarLight Chrome
○ GL0 | Cool Sunrise
○ DA0 | Warm Sunset
○ DA0 | Warm Sunset
○ A00 | Hard Graphite
○ BE0 | Polished Nickel
○ BE0 | Polished Nickel
○ EN0 | Brushed Nickel















10 11















Scan the QR code to view the GROHE SmartControl Kitchen video.



QUALITY

"No.1 most trusted brand in the sanitary industry" -

Wirtschaftswoche, 2017



**TECHNOLOGY** 

"Top 50 companies to change the world" -

Fortune Magazine, 2017



**DESIGN** 

Over 400 design awards won since 2003



SUSTAINABILITY

CSR Award winner of the German Government, 2017

**GROHE Limited** World Business Centre 2 Newall Road London Heathrow Airport Hounslow Middlesex TW6 2SF

0208 283 2840 Tel: 0871 200 3415 Fax: email: info-uk@grohe.com