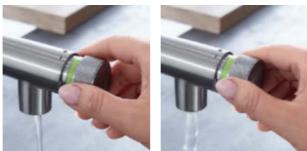

#### **SMARTCONTROL BUTTON**

- Push the button to start & stop the water flow.
- Turn the button by 150° from eco to powerful jet.