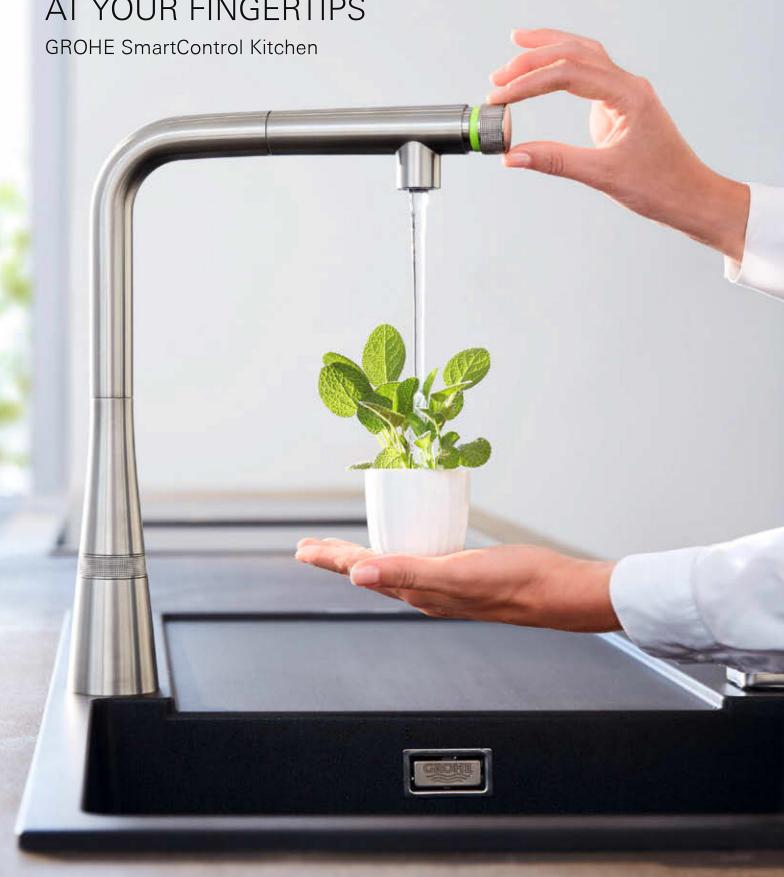

# PRECISE CONTROL AT YOUR FINGERTIPS

#### **JUGGLING KITCHEN TASKS?**

Multi-tasking is a fact of the modern world, and nowhere more so than in the kitchen, where the collision of family life, meal prep and entertaining mean you often have your hands full. So why can't everything be just that little bit easier? With the new GROHE SmartControl it is, offering innovative push-operation that is effortless to use. Instead of grappling with a lever handle with wet hands, simply press the button to start and stop the water flow. Holding a full pan or a pile of plates? Just push with your wrist or elbow. It couldn't be more simple. Turning the same button alters the flow, and there is even a water-saving option. Temperature control is as straightforward as a twist of the valve on the tap's body. Smooth and intuitive to use for the whole family, SmartControl is the perfect solution for anyone who too often has their hands full in the kitchen. And what could be easier than that?

#### **SMARTCONTROL BUTTON**

- Push the button to start & stop the water flow.
- Turn the button by 150° from eco to powerful jet.