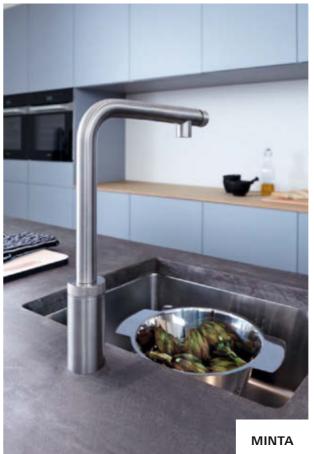

e | GL I Cool Sunrise                | DA I Warm Sunset         | A0 I Hard Graphite         | BE I Polished Nickel |
|-----------------------|----------------------------------|--------------------------|----------------------------|----------------------|
|                       |                                  |                          |                            |                      |
| DC I SuperSteel       | <b>GN I Brushed Cool Sunrise</b> | DL I Brushed Warm Sunset | AL I Brushed Hard Graphite | EN I Brushed Nickel  |







GROHE SMARTCONTROL KITCHEN grohe.co.uk



# **Colour options:**

○ 000/002 | StarLight Chrome
○ GL0 | Cool Sunrise
○ DA0 | Warm Sunset
○ DA0 | Warm Sunset
○ A00 | Hard Graphite
○ BE0 | Polished Nickel
○ BE0 | Polished Nickel
○ EN0 | Brushed Nickel















10 11















Scan the QR code to view the GROHE SmartControl Kitchen video.



QUALITY

"No.1 most trusted brand in the sanitary industry" -

Wirtschaftswoche, 2017



**TECHNOLOGY** 

"Top 50 companies to change the world" -

Fortune Magazine, 2017



**DESIGN** 

Over 400 design awards won since 2003



SUSTAINABILITY

CSR Award winner of the German Government, 2017

**GROHE Limited** World Business Centre 2 Newall Road London Heathrow Airport Hounslow Middlesex TW6 2SF

0208 283 2840 Tel: 0871 200 3415 Fax: email: info-uk@grohe.com