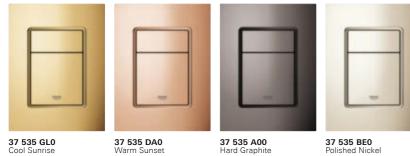

130

37 535 GL0 Cool Sunrise 37 535 DA0 Warm Sunset 37 535 A00 Hard Graphite 37 535 BE0 Polished Nickel **37 535 000** Chrome 37 535 P00 Matt Chrome

4

#### COLORS – EVERYTHING YOU NEED!

For the exclusive bathrooms, the small actuation plates are also available in exceptional colors. These products are perfectly suited to meet individual wishes. This leaves nothing to be desired and allows new design possibilities for your bathroom. The exclusive solution for your bathroom. Perfection made in Germany.

#### Polished Surfaces