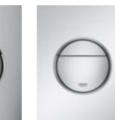

## SKATE COSMOPOLITAN S

Minimalist design, simple geometry with an appearance of pureness and clarity. The joint catches the light and encourages the user to interact intuitively. Skate Cosmopolitan flush plates complement our brassware collections and will enhance your next bathroom project. Like all new small flush plates, they can be installed very easy – invisible magnetic fixings complete the design.

Skate Cosmopolitan S

#### Arena Cosmopolitan

Nova Cosmopolitan

#### Skate Cosmopolitan

Skate Air Dual Flush