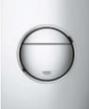

## ARENA COSMOPOLITAN S

The lozenge shape of the flush button lends the Arena Cosmopolitan flush plate a sporty touch. The characteristic lozenge shape takes the key aspects of GROHE design and interprets them with a `sensual minimalism'.

Arena Cosmopolitan S