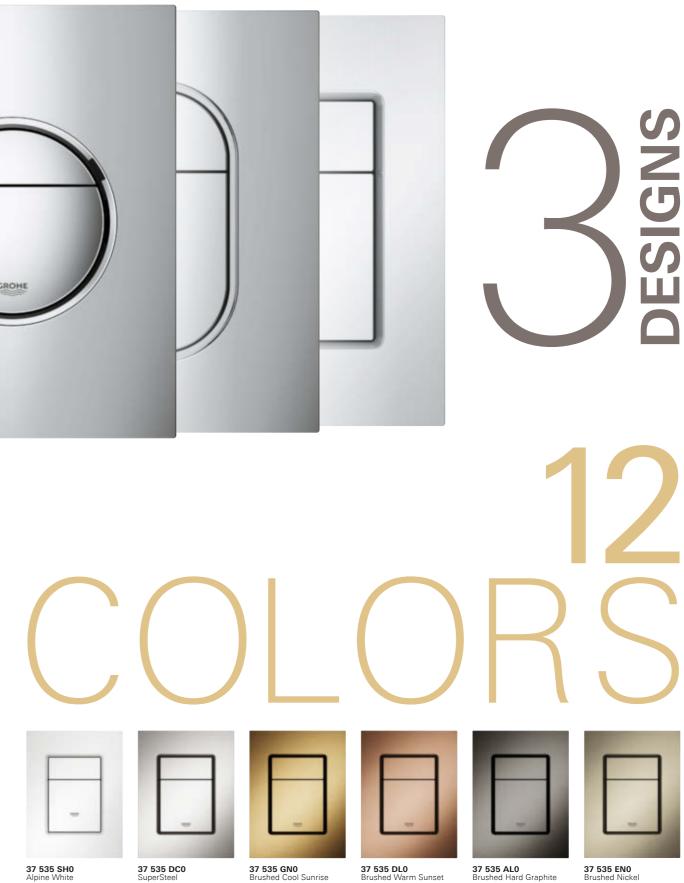

## FREEDOM OF CHOICE WITH THE FINISHING TOUCH

OF GROHE FLUSH PLATES

anore .

GROHE is the only company in the industry that can offer a true freedom of choice with a 100% perfect match in color, design and size.

## FLUSH PLATES MAKE YOUR DESIGN MARK

Embrace color in the bathroom – down to the last detail. GROHE Colors Collection lets you express your own taste and personality, adding color that sets the tone for a truly distinctive bathroom scheme. Are you looking for a warm, organic feel, or a crisp, masculine look? With the GROHE Colors Collection you can achieve any mood you desire with a range of color finishes across every touchpoint, right down to the flushplate.

With our sleek, chic flushplates available in every GROHE color, and with a choice of designs and sizes, you can be sure that your scheme will set just the right tone, reflecting your taste across every aspect of your bathroom.

#### COLORS – EVERYTHING YOU NEED!

For the exclusive bathrooms, the small actuation plates are also available in exceptional colors. These products are perfectly suited to meet individual wishes. This leaves nothing to be desired and allows new design possibilities for your bathroom. The exclusive solution for your bathroom. Perfection made in Germany.

#### Brushed Surfaces

37 535 AL0 37 535 EN0 Brushed Hard Graphite Brushed Nickel