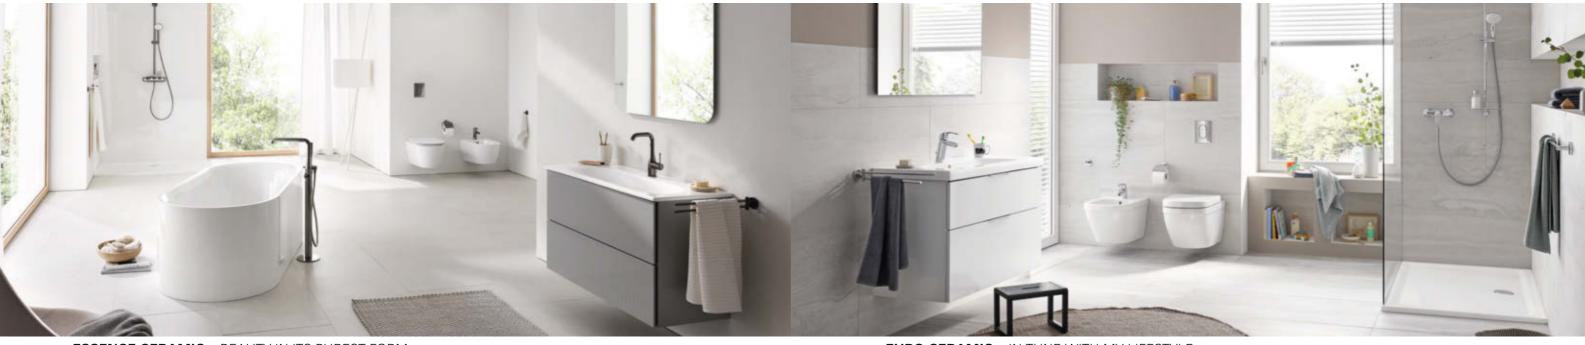

## **GROHE CERAMICS** FOR YOUR BATHROOM

With GROHE Ceramics there is no need to rely on guesswork. Our dedicated design team looked at each individual product to determine which faucet and basin shapes look best together, guaranteeing

**ESSENCE CERAMIC –** BEAUTY IN ITS PUREST FORM

**EURO CERAMIC – IN TUNE WITH MY LIFESTYLE** 

**CUBE CERAMIC –** A CLEAR STYLE STATEMENT

**BAU CERAMIC –** VERSATILITY FOR A MODERN LIFE

you a seamless, complete design aesthetic. In addition, we physically tested our products against three criteria to make sure every suggested combination offers you a perfect match.