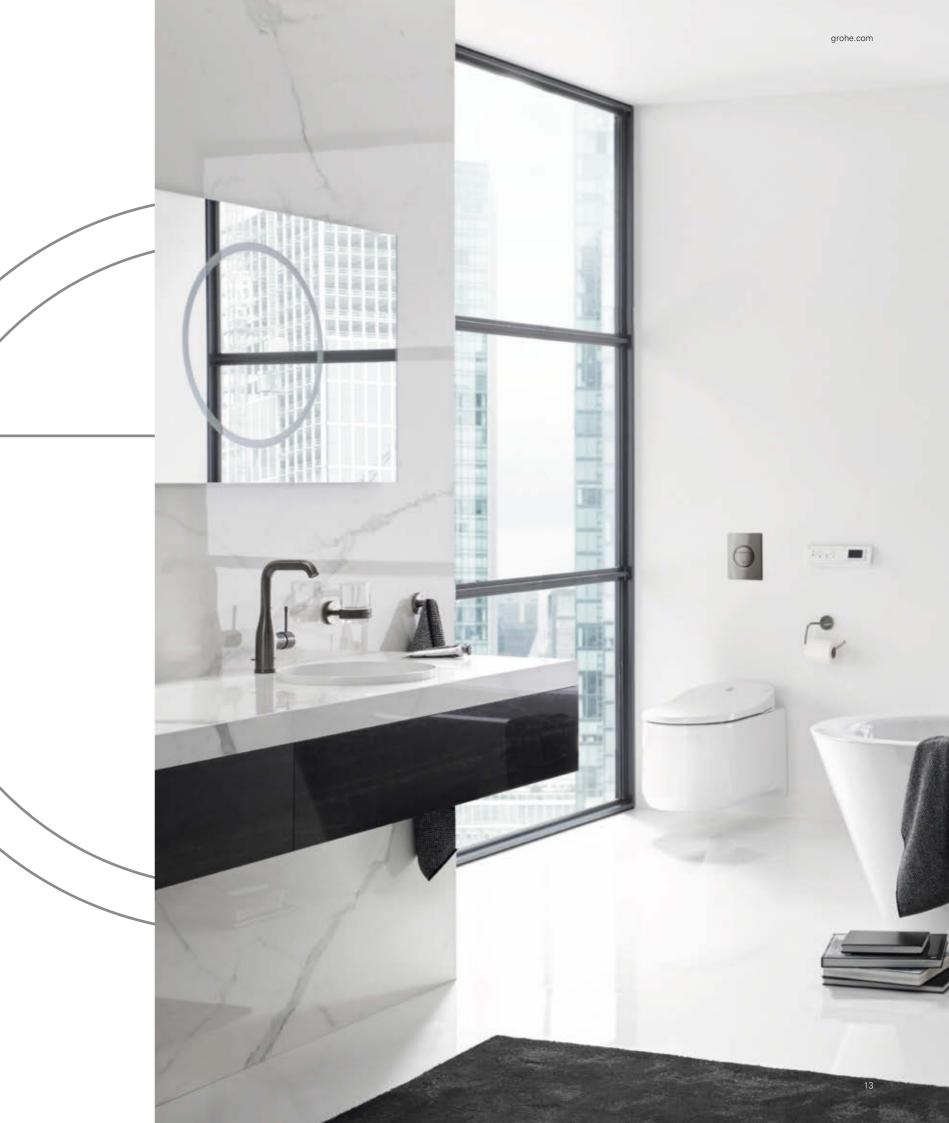

# **GROHE SANITARY SYSTEMS** ONE FITS ALL

The cistern is the heart of any concealed system for WCs, in drywall and solid constructions. GROHE has experience in production of concealed cistern for more than 40 years. This lead to more than 20 Million cisterns installed worldwide. GROHE concealed products generally come with an extended replacement parts warranty of 15 years. Replacement sets are available for a full 30 years for our concealed cisterns WC cisterns and can be fitted with dual-flush technology, which allows the user to select the required volume and thereby saving water. A wide range of flush plates offer a coordinated design with a wide variety of faucets. All GROHE cisterns fit to these flush plates which leads to peace of mind when designing the bathroom.

#### COMBINATION IS EASY

Small plates fit with small shaft, regular plates with regular shaft. For further information please visit grohe.com

GROHE FLUSH PLATES