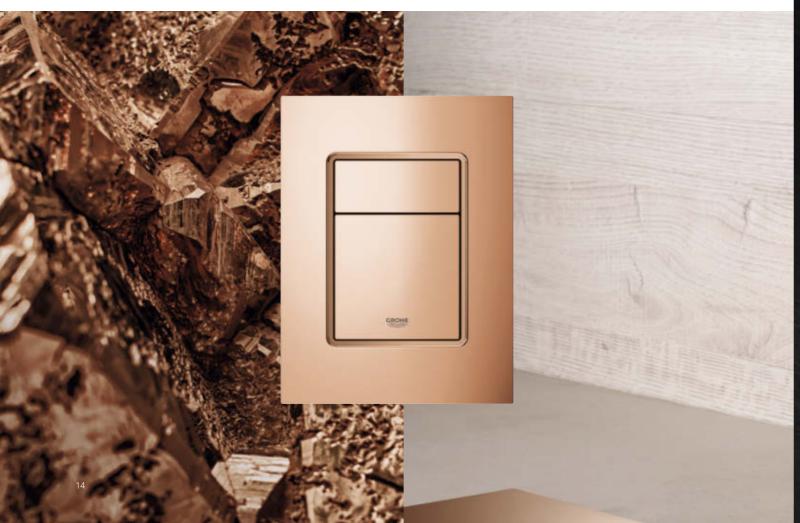

## FLUSH PLATES MAKE YOUR DESIGN MARK

Embrace color in the bathroom – down to the last detail. GROHE Colors Collection lets you express your own taste and personality, adding color that sets the tone for a truly distinctive bathroom scheme. Are you looking for a warm, organic feel, or a crisp, masculine look? With the GROHE Colors Collection you can achieve any mood you desire with a range of color finishes across every touchpoint, right down to the flushplate.

With our sleek, chic flushplates available in every GROHE color, and with a choice of designs and sizes, you can be sure that your scheme will set just the right tone, reflecting your taste across every aspect of your bathroom.

## THE FINISHING TOUCH!

**GROHE COLORS** OFFER A FASCINATING VARIETY TO CHOOSE FROM.

COLOR IS SENSIBILITY IN MATERIAL FORM, MATTER IN ITS PRIMORDIAL STATE

YVES KLEIN

#### COLORS – EVERYTHING YOU NEED!

For the exclusive bathrooms, the small actuation plates are also available in exceptional colors. These products are perfectly suited to meet individual wishes. This leaves nothing to be desired and allows new design possibilities for your bathroom. The exclusive solution for your bathroom. Perfection made in Germany.