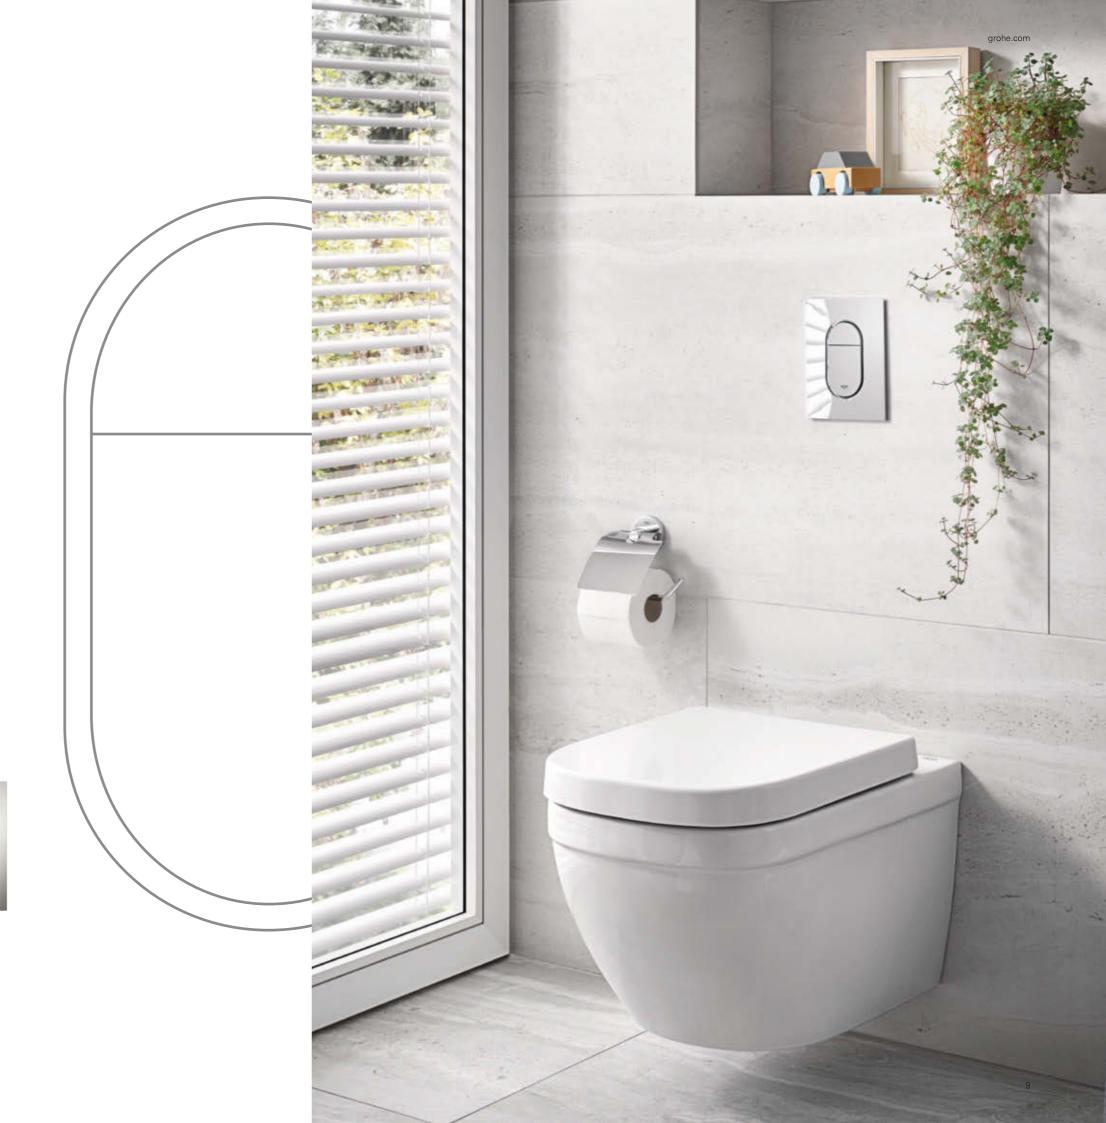

## ARENA COSMOPOLITAN S

The lozenge shape of the flush button lends the Arena Cosmopolitan flush plate a sporty touch. The characteristic lozenge shape takes the key aspects of GROHE design and interprets them with a `sensual minimalism'.

Arena Cosmopolitan S