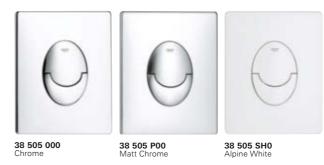

## ARENA COSMOPOLITAN S

The lozenge shape of the flush button lends the Arena Cosmopolitan flush plate a sporty touch. The characteristic lozenge shape takes the key aspects of GROHE design and interprets them with a `sensual minimalism'.

Arena Cosmopolitan S