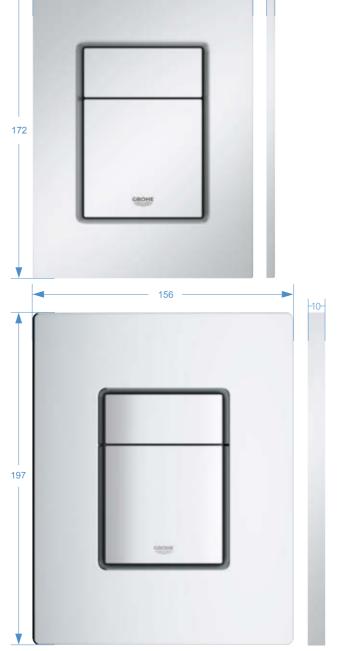

STANDARD FLUSH PLATE | ORIGINAL SIZE (SKATE COSMOPOLITAN)

SMALL FLUSH PLATE | ORIGINAL SIZE (SKATE COSMOPOLITAN S)