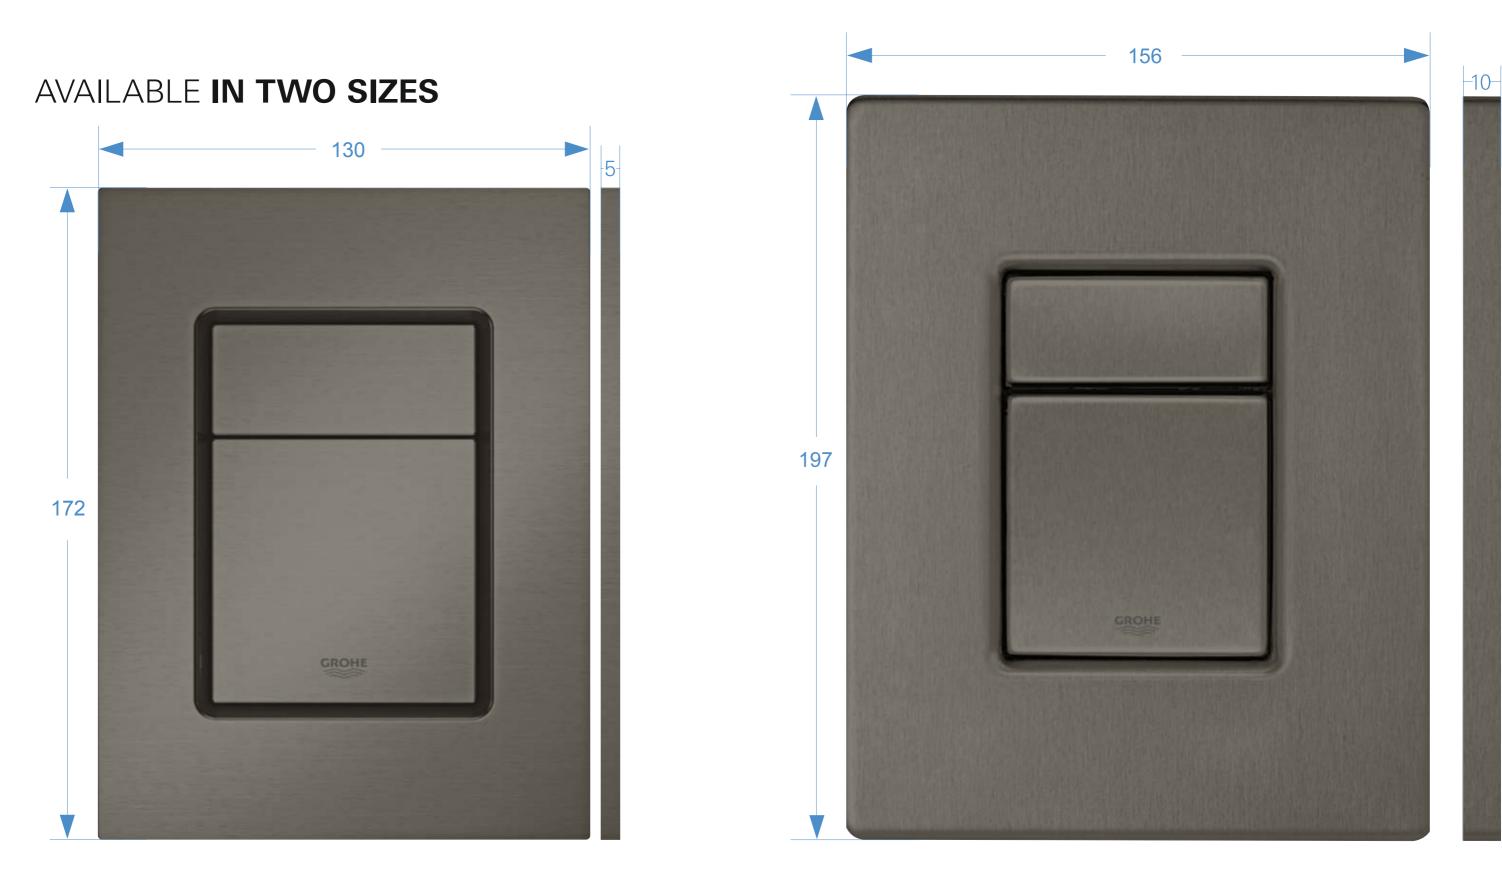

STANDARD FLUSH PLATE | ORIGINAL SIZE (SKATE COSMOPOLITAN)

SMALL FLUSH PLATE | ORIGINAL SIZE (SKATE COSMOPOLITAN S)