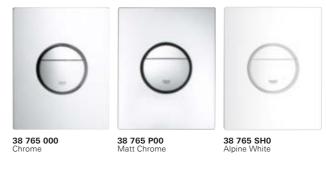

## NOVA COSMOPOLITAN S

With its fresh design Nova Cosmopolitan brings an exciting modern element to our comprehensive range of flush plates. Its use of geometric shapes – circular actuation is framed by a rectangular plate – makes it the ideal choice for cutting edge spaces.

A choice of colors ensures the design complements several of our brassware and shower collections.

Nova Cosmopolitan S

**37 601 000** Chrome

37 601 P00 Matt Chrome

37 601 SH0 Alpine White

37 601 DC0 SuperSteel