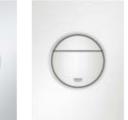

## NOVA COSMOPOLITAN S

With its fresh design Nova Cosmopolitan brings an exciting modern element to our comprehensive range of flush plates. Its use of geometric shapes – circular actuation is framed by a rectangular plate – makes it the ideal choice for cutting edge spaces.

A choice of colors ensures the design complements several of our brassware and shower collections.

Nova Cosmopolitan S

**37 601 000** Chrome

37 601 P00 Matt Chrome

37 601 SH0 Alpine White

37 601 DC0 SuperSteel