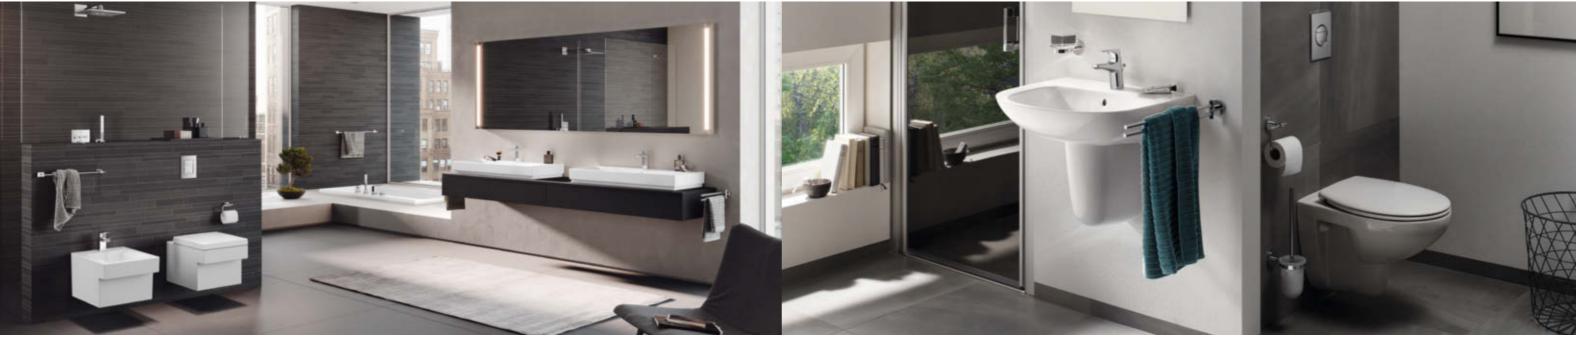

## **GROHE CERAMICS** FOR YOUR BATHROOM

With GROHE Ceramics there is no need to rely on guesswork. Our dedicated design team looked at each individual product to determine which faucet and basin shapes look best together, guaranteeing

**ESSENCE CERAMIC –** BEAUTY IN ITS PUREST FORM

**EURO CERAMIC – IN TUNE WITH MY LIFESTYLE** 

**CUBE CERAMIC –** A CLEAR STYLE STATEMENT

**BAU CERAMIC –** VERSATILITY FOR A MODERN LIFE

you a seamless, complete design aesthetic. In addition, we physically tested our products against three criteria to make sure every suggested combination offers you a perfect match.