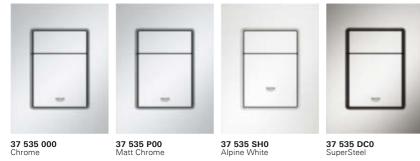

130

37 535 GL0 Cool Sunrise 37 535 DA0 Warm Sunset 37 535 A00 Hard Graphite 37 535 BE0 Polished Nickel **37 535 000** Chrome 37 535 P00 Matt Chrome

4

## FLUSH PLATES MAKE YOUR DESIGN MARK

Embrace color in the bathroom – down to the last detail. GROHE Colors Collection lets you express your own taste and personality, adding color that sets the tone for a truly distinctive bathroom scheme. Are you looking for a warm, organic feel, or a crisp, masculine look? With the GROHE Colors Collection you can achieve any mood you desire with a range of color finishes across every touchpoint, right down to the flushplate.

With our sleek, chic flushplates available in every GROHE color, and with a choice of designs and sizes, you can be sure that your scheme will set just the right tone, reflecting your taste across every aspect of your bathroom.