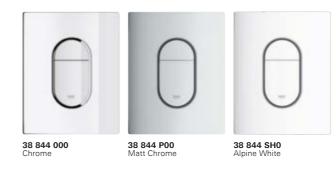

## ARENA COSMOPOLITAN S

The lozenge shape of the flush button lends the Arena Cosmopolitan flush plate a sporty touch. The characteristic lozenge shape takes the key aspects of GROHE design and interprets them with a `sensual minimalism'.

Arena Cosmopolitan S