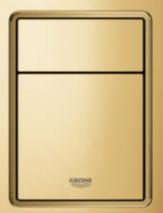

STANDARD FLUSH PLATE | ORIGINAL SIZE (SKATE COSMOPOLITAN)

SMALL FLUSH PLATE | ORIGINAL SIZE (SKATE COSMOPOLITAN S)

## SKATE COSMOPOLITAN S

Minimalist design, simple geometry with an appearance of pureness and clarity. The joint catches the light and encourages the user to interact intuitively. Skate Cosmopolitan flush plates complement our brassware collections and will enhance your next bathroom project. Like all new small flush plates, they can be installed very easy – invisible magnetic fixings complete the design.