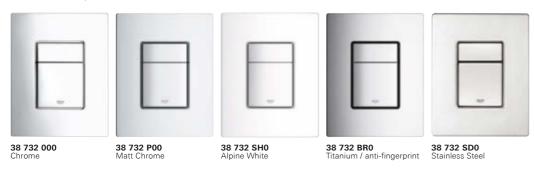

## SKATE COSMOPOLITAN S

Minimalist design, simple geometry with an appearance of pureness and clarity. The joint catches the light and encourages the user to interact intuitively. Skate Cosmopolitan flush plates complement our brassware collections and will enhance your next bathroom project. Like all new small flush plates, they can be installed very easy – invisible magnetic fixings complete the design.

Skate Cosmopolitan S