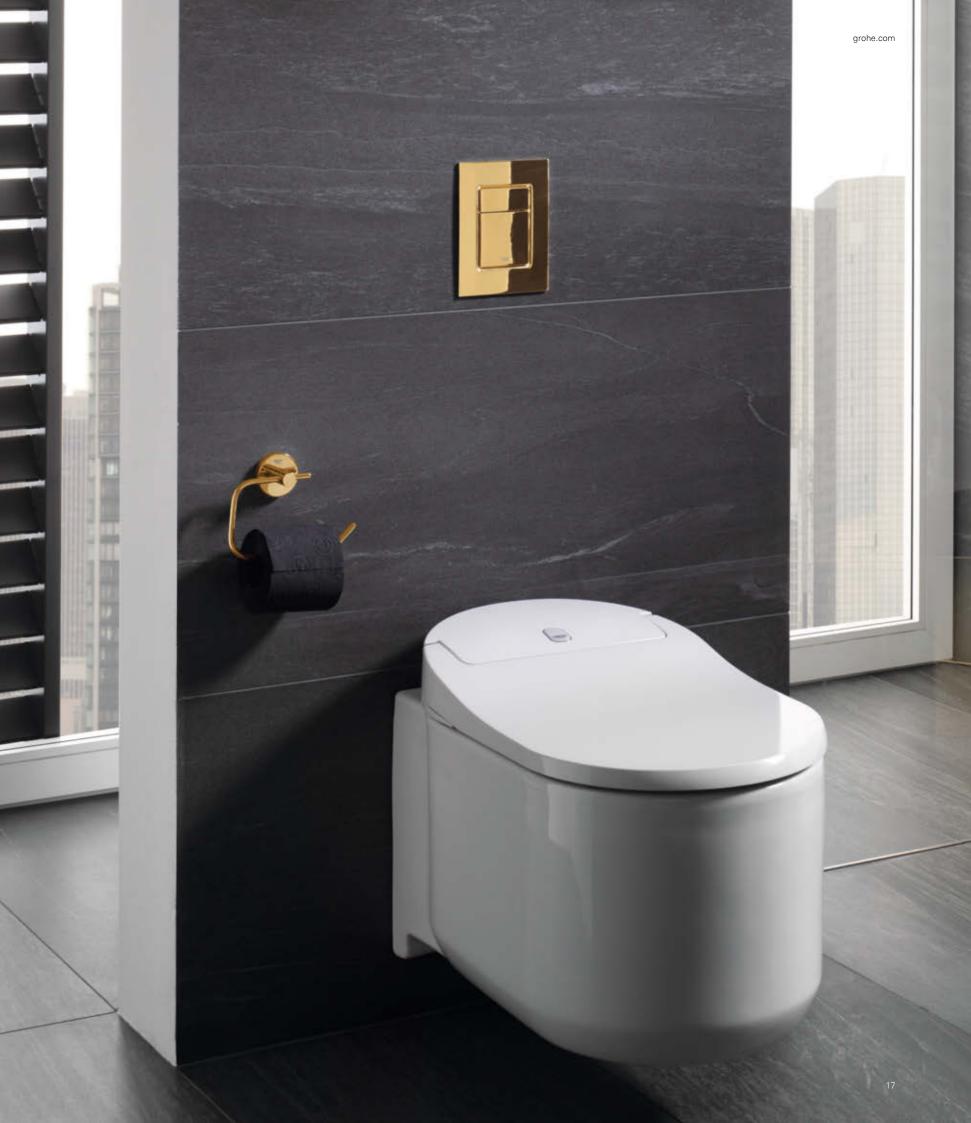

## **FIRST CLASS SEATS FOR EVERYONE**

ENJOY THE SHOWER TOILET THAT CLEANS YOU WITH PURE, WARM WATER.

651

#### FORGET EVERYTHING YOU KNOW ABOUT TOILETS.

As of now, the GROHE Sensia Arena does everything better. It cleans you with warm water. It eliminates unpleasant odors. It has special hygienic coatings, and powerful flushing keeps the toilet clean. It can be controlled easily and conveniently via your smartphone or remote control. And its elegant design blends seamlessly into any bathroom. Step into the new age of toilets with the GROHE Sensia Arena - and enjoy that first-class clean feeling every day.