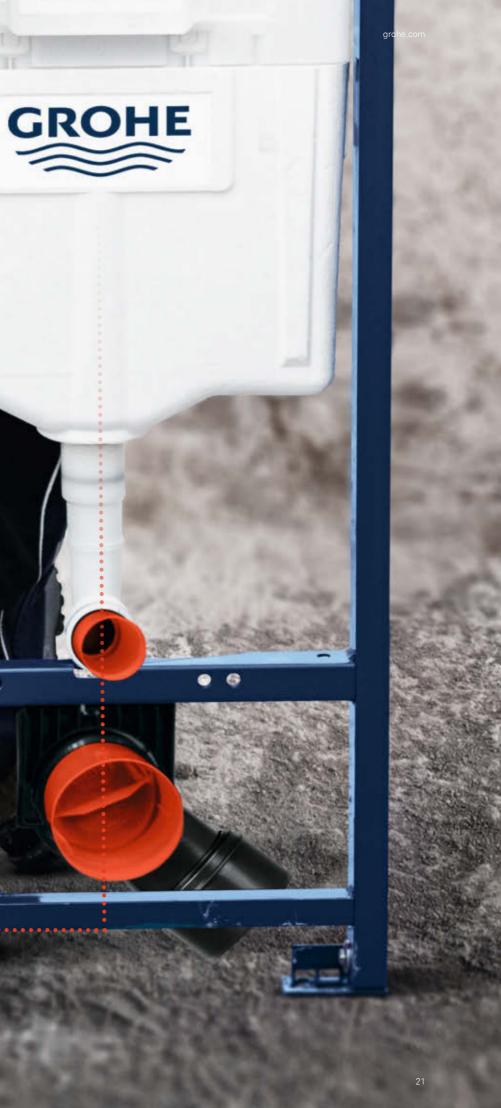

# **GROHE SANITARY SYSTEMS** ONE FITS ALL

The cistern is the heart of any concealed system for WCs, in drywall and solid constructions. GROHE has experience in production of concealed cistern for more than 40 years. This lead to more than 20 Million cisterns installed worldwide. GROHE concealed products generally come with an extended replacement parts warranty of 15 years. Replacement sets are available for a full 30 years for our concealed cisterns WC cisterns and can be fitted with dual-flush technology, which allows the user to select the required volume and thereby saving water. A wide range of flush plates offer a coordinated design with a wide variety of faucets. All GROHE cisterns fit to these flush plates which leads to peace of mind when designing the bathroom.

#### COMBINATION IS EASY

Small plates fit with small shaft, regular plates with regular shaft. For further information please visit grohe.com

GROHE FLUSH PLATES