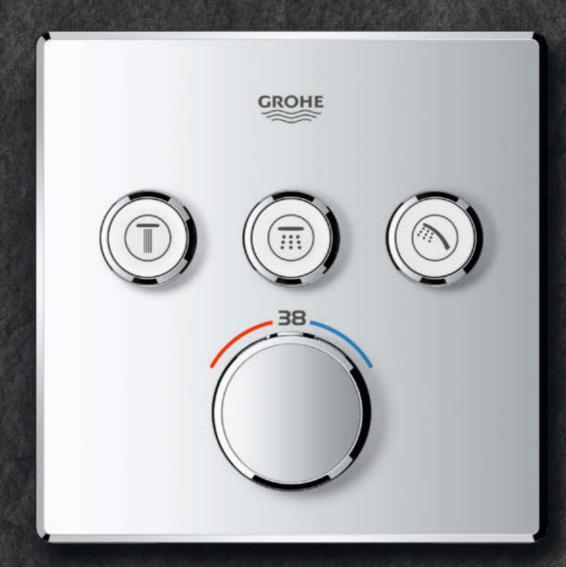

# **GROHE SMARTCONTROL**DISCOVER A WEALTH OF BENEFITS FOR YOUR PRIVATE SPA

Space – we'd all like to have more of it, especially in the shower area, where it is often in short supply. When you have the luxury of planning your shower from scratch, GROHE SmartControl offers wonderful options for creating your private spa. With its exceedingly slim design and concealed installation, GROHE SmartControl offers more space under the shower and an uncluttered, clean look.

Freedom of design too – GROHE SmartControl also offers a number of design variants. A wide selection of suitable trim sets – available in both round and square forms – and showers ensures that the style chosen for the bathroom extends seamlessly into the shower area.

Of course the benefits don't stop there. GROHE SmartControl also offers many additional features: from precise and intuitive volume and temperature control to your choice of shower spray at the touch of a button. This is where your private spa begins.

# THE PERFECT FINISH FOR EVERY SHAPE FROM ROUND TO SQUARE

29 126 000 + 35 600 000 Grohtherm SmartControl thermostat for concealed installation with 3 valves

+ seperate concealed body

The design of GROHE SmartControl Concealed goes far beyond the merely functional. Its slim and streamlined look fits beautifully in every bathroom. The 10 mm thin wall plates make the GROHE SmartControl Concealed trim sets both elegant and space-saving.

Available in two different forms – round and square. It also comes in two stylish finishes: classic chrome and for a subtly elegant design statement, MoonWhite acrylic glass. Each variant fits perfectly to its matching GROHE design line.