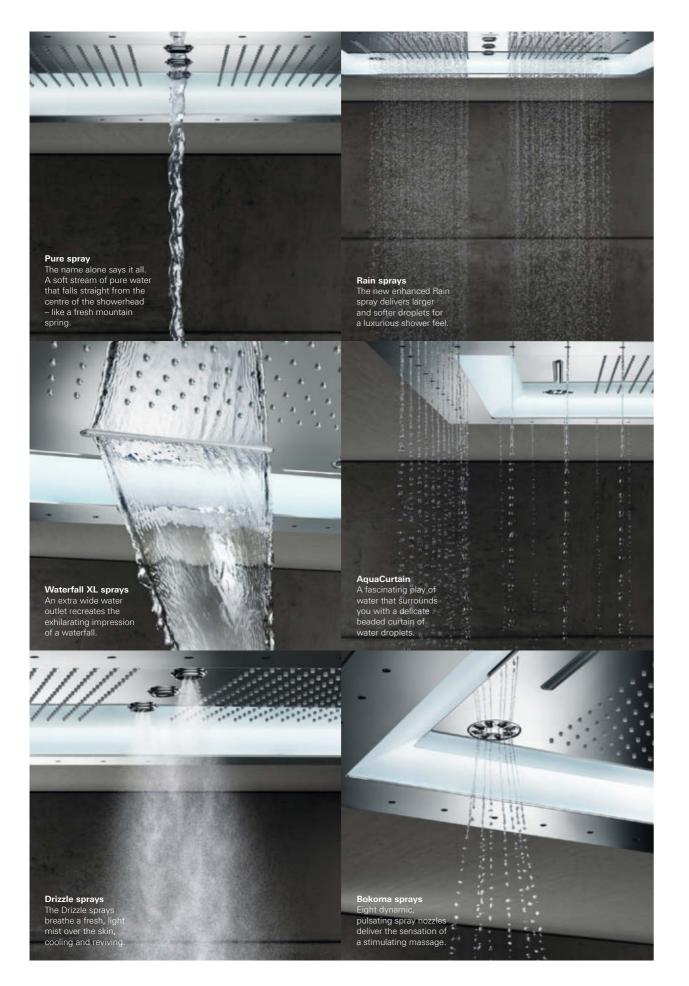

#### Waterfall XL sprays

 two extra wide water outlets that recreate the exhilarating impression of a waterfall.

#### Bokoma sprays

four dynamic,
 pulsating spray nozzles
 deliver the sensation of
 a stimulating massage.

# Rain spray – the genero

 the generous proportions of the Rain spray pamper you with larger and softer droplets for a luxurious shower feel.

27 939 001 Rainshower F-Series 15" Multi spray ceiling shower

## **GROHE SHOWERS** THE SPRAYS

**RAIN SPRAY** 

Wide and luxurious – a soft, delicate pattern to soothe the skin. Mimicking warm summer rain, the spray provides a full and even coverage.

#### **PURERAIN SPRAY**

The new and improved Rain spray with larger and softer droplets for a more luxurious showering experience.\*

#### WATERFALL SPRAY

An extra wide spout creates the sensual pleasure of a waterfall in your own bathroom.

#### **DRIZZLE SPRAY**

Revitalizing cool water mist acts like a fresh sea breeze.

#### **PURE SPRAY**

The name says it all. A soft stream of pure water delivered from the centre of the shower head reminiscent of a fresh, mountain spring.