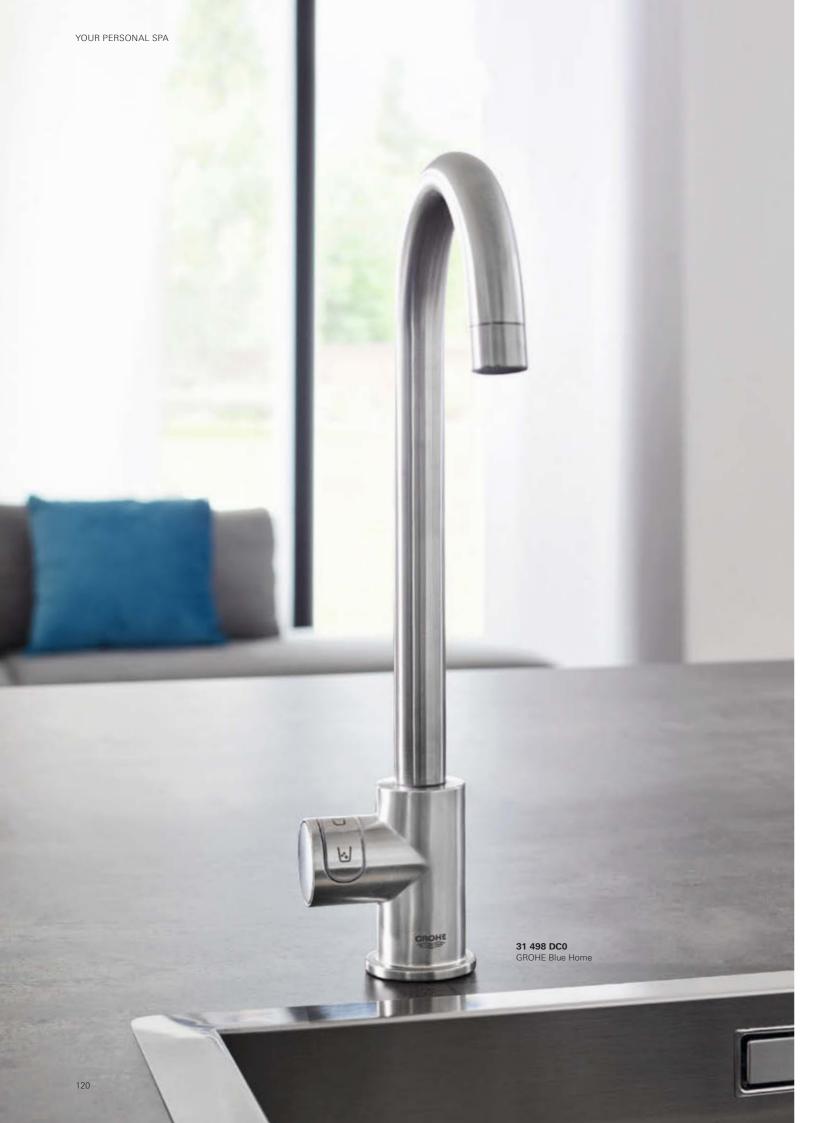

# **GROHE WATERSYSTEMS**

No spa is complete without a source of perfect drinking water – to provide rehydration and relaxation. GROHE Blue Home delivers delicious chilled water at the touch of a button. Whether still, medium or sparkling, the choice is all yours. And GROHE Red provides kettle hot water in an instant. Lean back and relax with a cup of your favourite tea.