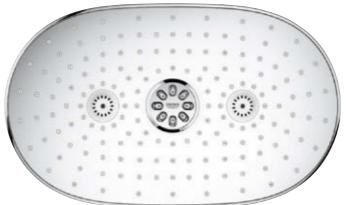

# GROHE HEAD SHOWERS

# ROUND OR SQUARE? LARGE OR SMALL? WALL OR CEILING-MOUNTED?

GROHE head showers come in all shapes and sizes to match your design and budget requirements. All designs feature GROHE DreamSpray technology for a luxurious full spray and unbeatable showering enjoyment, the Speed-Clean shower nozzles prevent the build-up of limescale.

# GROHE HEAD SHOWERS SHAPES AND SIZES

Rainshower F-Series 10" 254 mm x 254 mm

Rainshower 360 Duo

Rainshower 310 SmartActive Cube

Rainshower 310 SmartActive

Rainshower Allure 230