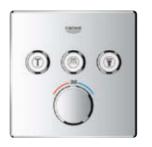

# **GROHE SMARTCONTROL**DISCOVER A WEALTH OF BENEFITS FOR YOUR PRIVATE SPA

Space – we'd all like to have more of it, especially in the shower area, where it is often in short supply. When you have the luxury of planning your shower from scratch, GROHE SmartControl offers wonderful options for creating your private spa. With its exceedingly slim design and concealed installation, GROHE SmartControl offers more space under the shower and an uncluttered, clean look.

Freedom of design too – GROHE SmartControl also offers a number of design variants. A wide selection of suitable trim sets – available in both round and square forms – and showers ensures that the style chosen for the bathroom extends seamlessly into the shower area.

Of course the benefits don't stop there. GROHE SmartControl also offers many additional features: from precise and intuitive volume and temperature control to your choice of shower spray at the touch of a button. This is where your private spa begins.

# GROHE SMARTCONTROL 100% CONTROL HIDDEN IN ONE SMART BUTTON

Enjoying a refreshing and personalised shower has never been easier. Just push the button to choose your preferred shower spray and enjoy. Switch whenever you like between a light, refreshing shower spray or a powerful, stimulating Jet spray – or simply choose a revitalising hand shower. Perhaps you'd prefer two sprays at the same time? No problem, just activate both buttons.

And showering with GROHE SmartControl is even smarter... the innovative GROHE SmartControl technology offers spray selection and volume adjustment in one. Turn the GROHE ProGrip handle and alter the water flow to get just the right amount. Your preferred volume setting is stored – perfect for a short shower pause or for your next shower. Smooth and intuitive controls, operated directly from the main shower unit, mean operation is simple and easy for the entire family. Now that's smart.