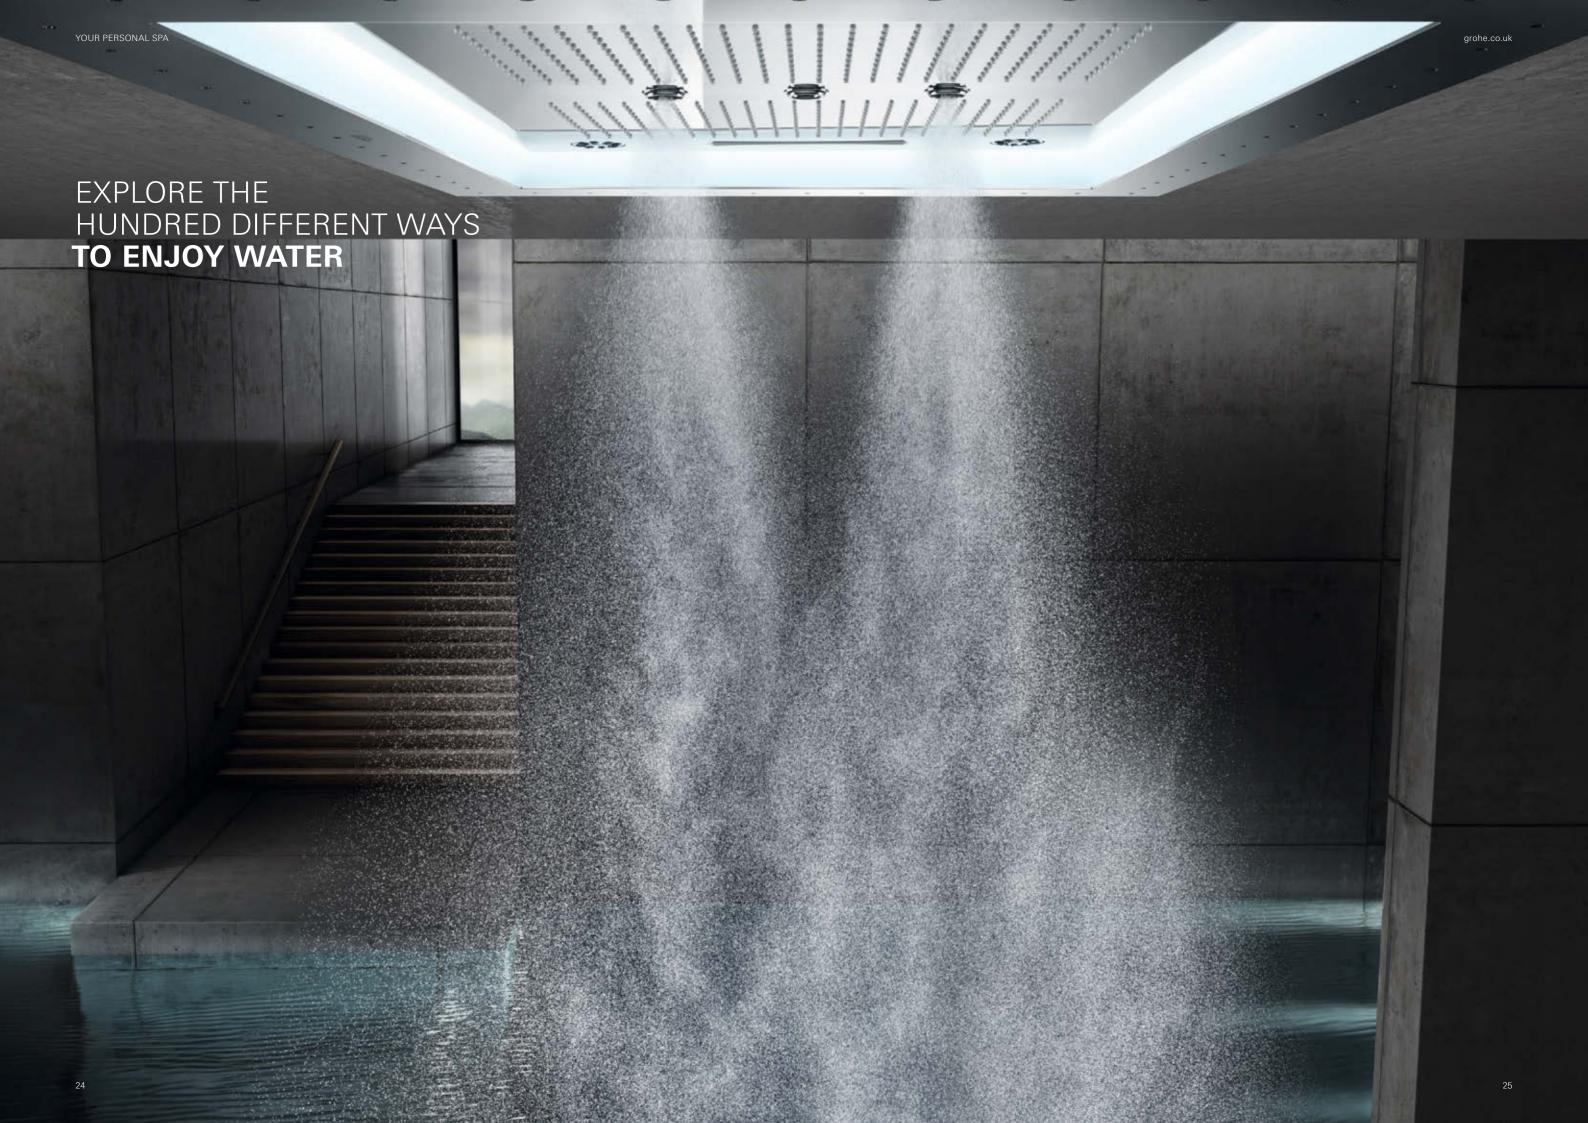

# **INFINITE WAYS**TO ENJOY WATER

AquaSymphony orchestrates water. In all its wonderful shapes and forms. As delicate as a sea mist. As invigorating as a waterfall. Yours to enjoy in a hundred different ways. Compose and conduct your own water music. With AquaSymphony you can create your perfect shower moment. The intelligent SmartControl system and superbly precise Grohtherm F let you select and adjust a different shower experience for every day.

#### Waterfall XL sprays

 two extra wide water outlets that recreate the exhilarating impression of a waterfall.

#### Bokoma sprays

four dynamic,
 pulsating spray nozzles
 deliver the sensation of
 a stimulating massage.

# Rain spray – the genero

 the generous proportions of the Rain spray pamper you with larger and softer droplets for a luxurious shower feel.

27 939 001 Rainshower F-Series 15" Multi spray ceiling shower