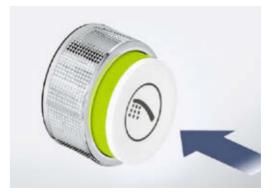

# GROHE SMARTCONTROL 100% CONTROL HIDDEN IN ONE SMART BUTTON

Enjoying a refreshing and personalised shower has never been easier. Just push the button to choose your preferred shower spray and enjoy. Switch whenever you like between a light, refreshing shower spray or a powerful, stimulating Jet spray – or simply choose a revitalising hand shower. Perhaps you'd prefer two sprays at the same time? No problem, just activate both buttons.

And showering with GROHE SmartControl is even smarter... the innovative GROHE SmartControl technology offers spray selection and volume adjustment in one. Turn the GROHE ProGrip handle and alter the water flow to get just the right amount. Your preferred volume setting is stored – perfect for a short shower pause or for your next shower. Smooth and intuitive controls, operated directly from the main shower unit, mean operation is simple and easy for the entire family. Now that's smart.