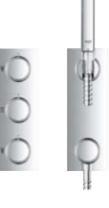

# **GROHE SMARTCONTROL**DISCOVER A WEALTH OF BENEFITS FOR YOUR PRIVATE SPA

Space – we'd all like to have more of it, especially in the shower area, where it is often in short supply. When you have the luxury of planning your shower from scratch, GROHE SmartControl offers wonderful options for creating your private spa. With its exceedingly slim design and concealed installation, GROHE SmartControl offers more space under the shower and an uncluttered, clean look.

Freedom of design too – GROHE SmartControl also offers a number of design variants. A wide selection of suitable trim sets – available in both round and square forms – and showers ensures that the style chosen for the bathroom extends seamlessly into the shower area.

# THE PERFECT FINISH FOR EVERY SHAPE FROM ROUND TO SQUARE

29 126 000 + 35 600 000 Grohtherm SmartControl thermostat for concealed installation with 3 valves

+ seperate concealed body

The design of GROHE SmartControl Concealed goes far beyond the merely functional. Its slim and streamlined look fits beautifully in every bathroom. The 10 mm thin wall plates make the GROHE SmartControl Concealed trim sets both elegant and space-saving.

Available in two different forms – round and square. It also comes in two stylish finishes: classic chrome and for a subtly elegant design statement, MoonWhite acrylic glass. Each variant fits perfectly to its matching GROHE design line.