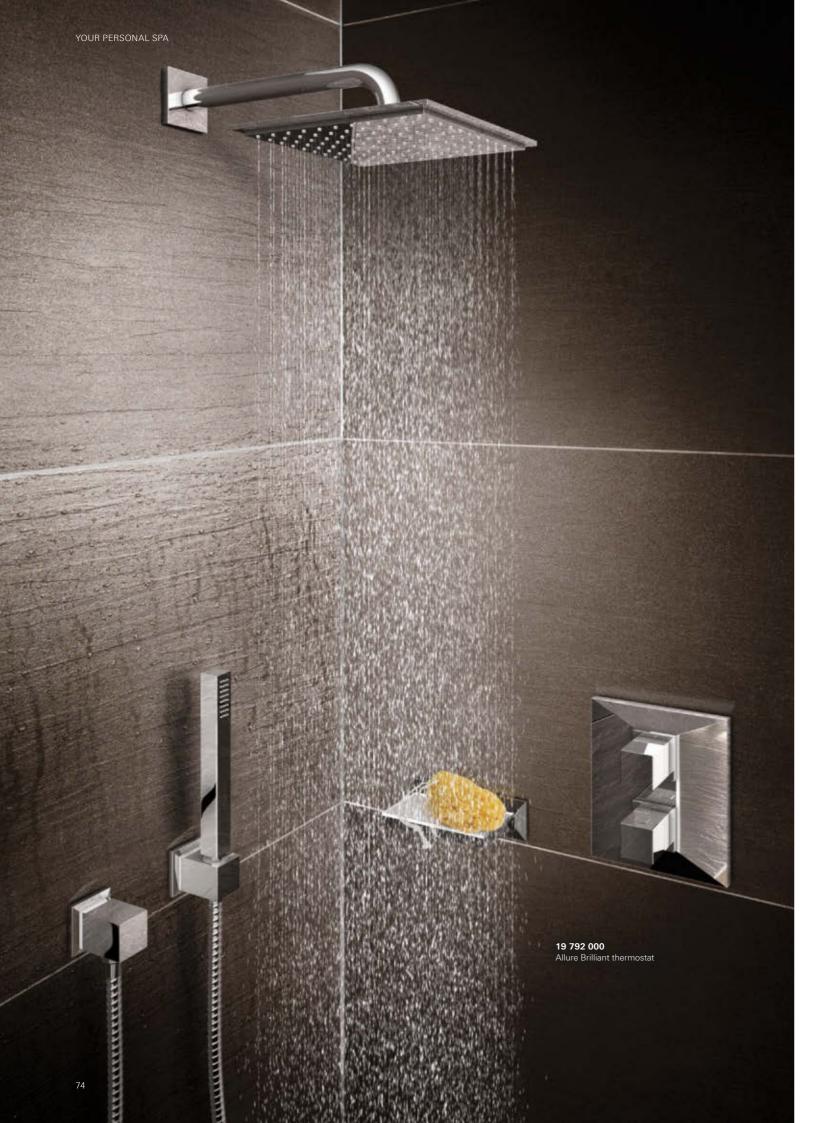

# **GROHE ALLURE BRILLIANT** LIKE A DIAMOND

With its crisp planes, intriguing angles and cut-out details, Allure Brilliant illustrates the absolute precision that can only be achieved through years of experience and an unfaltering passion for innovation. Complex without being complicated, faceted taps add a new dimension to bathroom design and a new dimension to water. With its gem-like quality and structured shape, GROHE Allure Brilliant exudes architectural appeal. Our designers and engineers have taken on the role of lapidaries, refining and polishing with utmost care to create a collection of intriguing designs, which will challenge your perception of bathroom fittings.

20 344 000 Allure Brilliant 3-hole basin mixer

23 109 000 Allure Brilliant single-lever basin mixer