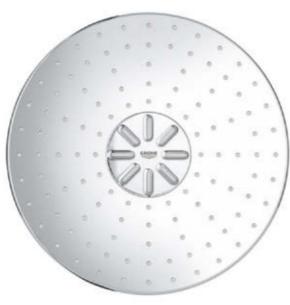

# GROHE HEAD SHOWERS SHAPES AND SIZES

Rainshower F-Series 10" 254 mm x 254 mm

Rainshower 360 Duo

Rainshower 310 SmartActive Cube

Rainshower 310 SmartActive

Rainshower Allure 230