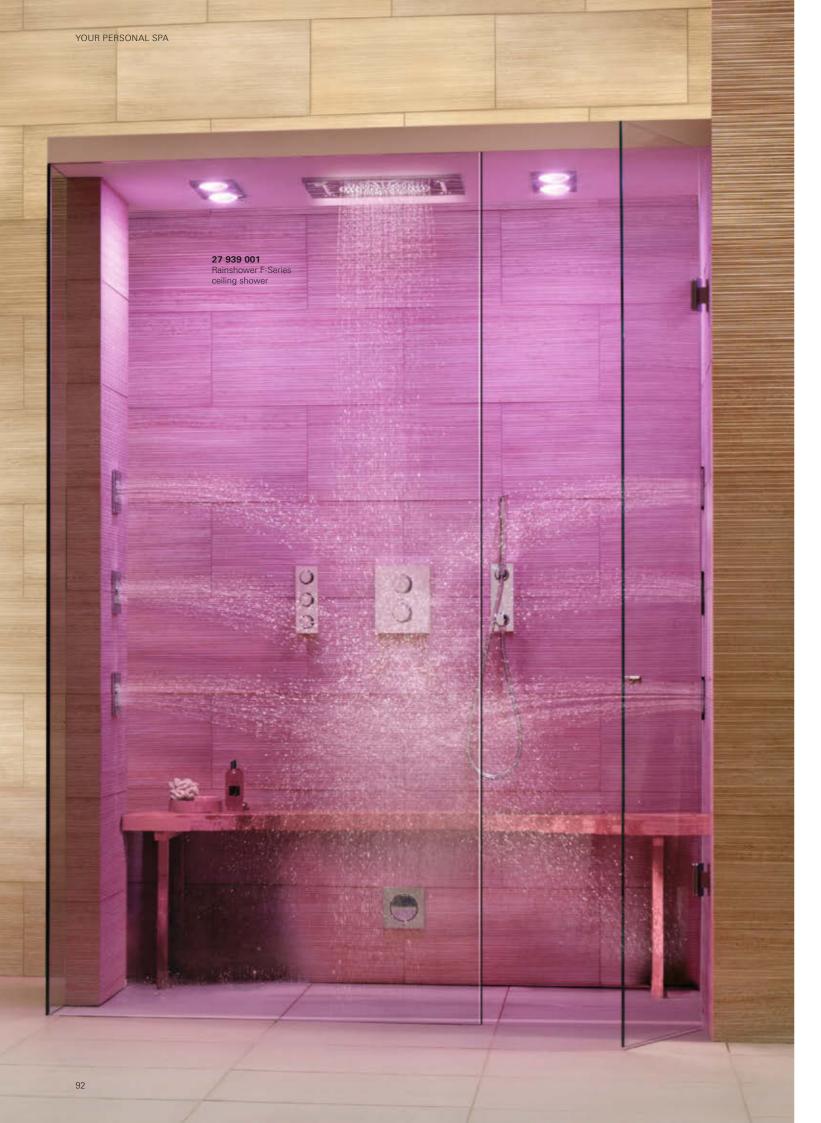

# GROHE RAINSHOWER F-SERIES AND F-DIGITAL DELUXE STIMULATE YOUR SENSES

Create your own personal tailor-made spa experience with GROHE F-digital Deluxe. This cosmopolitan, multi-sensory shower will stimulate all your senses and transform your bathroom into an indulgent space for physical, emotional and spiritual well-being. The intuitive GROHE F-digital Deluxe app lets you design your own personal combination of lighting, sound and steam – by touch screen or wireless Bluetooth connection – for a unique spa sanctuary in your own home.

# Rain spray – the genero

 the generous proportions of the Rain spray pamper you with larger and softer droplets for a luxurious shower feel.

27 939 001 Rainshower F-Series 15" Multi spray ceiling shower