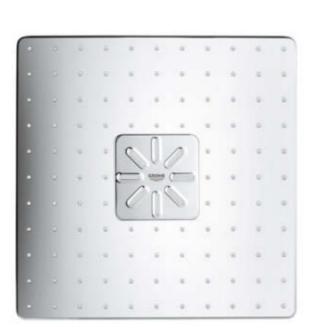

# GROHE HEAD SHOWERS SHAPES AND SIZES

Rainshower F-Series 10" 254 mm x 254 mm

Rainshower 360 Duo

Rainshower 310 SmartActive Cube

Rainshower 310 SmartActive

Rainshower Allure 230