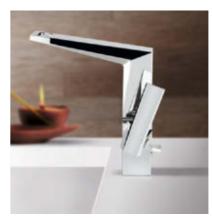

## **GROHE ALLURE**BEAUTY MEETS FUNCTION

Perfectly balanced proportions on the outside and technically advanced on the inside – GROHE Allure unites inherent beauty with unmatched performance. Cylindrical bodies rise from square and rectangular base plates adding to its minimalist appeal, while the collection offers a choice of two handle styles – a flat lever or a tri-spoke design – to meet your exacting requirements. Taps and fittings in this GROHE SPA collection illustrate our commitment to unrivalled quality in the bathroom.

**19 309 000** Allure 2-hole basin mixer

23 076 000 Allure single-lever basin mixer