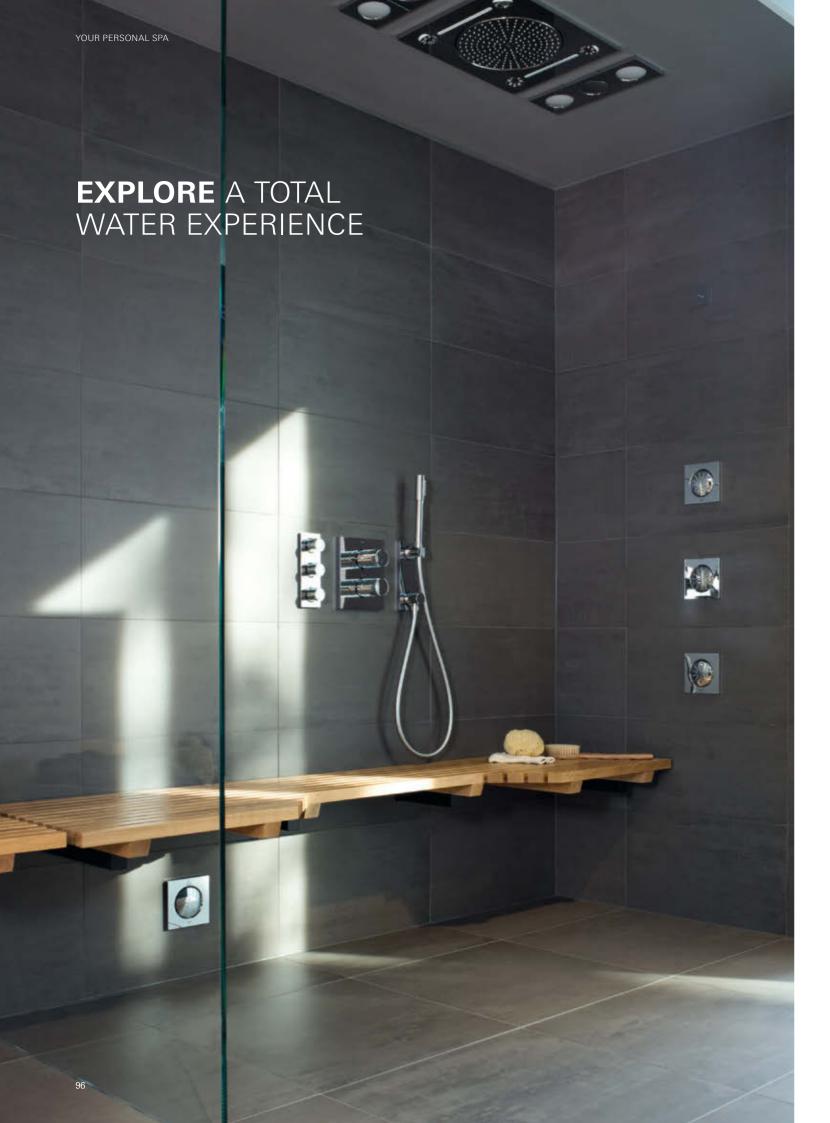

# INNOVATIVE QUALITY SHOWERS FOR LUXURIOUS REVITALISATION AND WELL-BEING

GROHE's DreamSpray technology is at the heart of every GROHE shower. Boasting the absolute finest quality, it incorporates innovation that helps you to enjoy an unparalleled showering experience. The advanced shower engines inside the shower heads deliver the utmost precision and consistent water distribution to each individual nozzle. Whatever spray pattern you choose, for whatever your mood, you will be assured sheer joy under the shower

# GROHE HEAD SHOWERS

# ROUND OR SQUARE? LARGE OR SMALL? WALL OR CEILING-MOUNTED?

GROHE head showers come in all shapes and sizes to match your design and budget requirements. All designs feature GROHE DreamSpray technology for a luxurious full spray and unbeatable showering enjoyment, the Speed-Clean shower nozzles prevent the build-up of limescale.