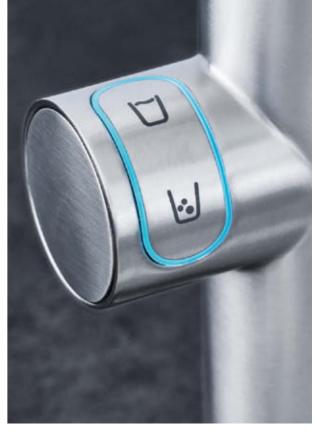

# GROHE SMARTCONTROL 100% CONTROL HIDDEN IN ONE SMART BUTTON

Enjoying a refreshing and personalised shower has never been easier. Just push the button to choose your preferred shower spray and enjoy. Switch whenever you like between a light, refreshing shower spray or a powerful, stimulating Jet spray – or simply choose a revitalising hand shower. Perhaps you'd prefer two sprays at the same time? No problem, just activate both buttons.

And showering with GROHE SmartControl is even smarter... the innovative GROHE SmartControl technology offers spray selection and volume adjustment in one. Turn the GROHE ProGrip handle and alter the water flow to get just the right amount. Your preferred volume setting is stored – perfect for a short shower pause or for your next shower. Smooth and intuitive controls, operated directly from the main shower unit, mean operation is simple and easy for the entire family. Now that's smart.