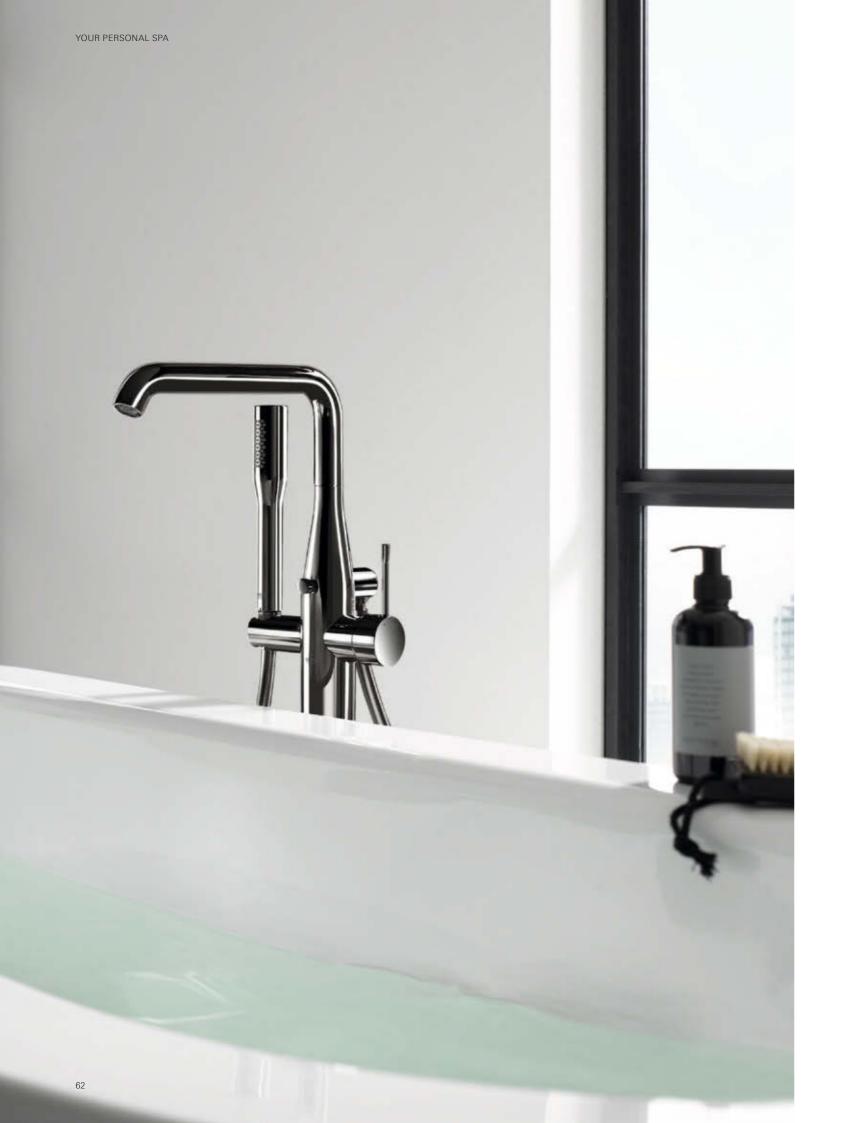

## **GROHE ALLURE**BEAUTY MEETS FUNCTION

Perfectly balanced proportions on the outside and technically advanced on the inside – GROHE Allure unites inherent beauty with unmatched performance. Cylindrical bodies rise from square and rectangular base plates adding to its minimalist appeal, while the collection offers a choice of two handle styles – a flat lever or a tri-spoke design – to meet your exacting requirements. Taps and fittings in this GROHE SPA collection illustrate our commitment to unrivalled quality in the bathroom.

**19 309 000** Allure 2-hole basin mixer

23 076 000 Allure single-lever basin mixer