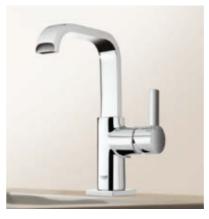

## **GROHE ALLURE**BEAUTY MEETS FUNCTION

Perfectly balanced proportions on the outside and technically advanced on the inside – GROHE Allure unites inherent beauty with unmatched performance. Cylindrical bodies rise from square and rectangular base plates adding to its minimalist appeal, while the collection offers a choice of two handle styles – a flat lever or a tri-spoke design – to meet your exacting requirements. Taps and fittings in this GROHE SPA collection illustrate our commitment to unrivalled quality in the bathroom.

**19 309 000** Allure 2-hole basin mixer

23 076 000 Allure single-lever basin mixer