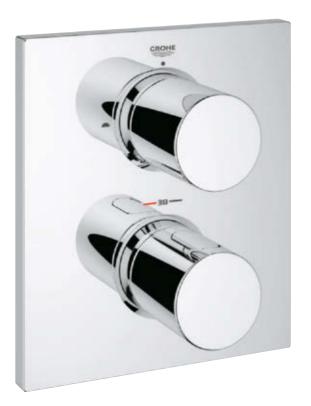

# **GROHE GROHTHERM F**THE FREEDOM TO DESIGN YOUR PERFECT SPA SHOWER

At GROHE we know that creating a sensational shower involves more than looks alone. Water gives life to your shower, so how you choose to control it makes all the difference. Grohtherm F gives you the freedom to design your spa shower exactly as you please. Featuring GROHE TurboStat technology, the shower thermostat responds to any changes in the incoming water supply within a fraction of a second. Constantly readjusting the balance of hot and cold water to ensure the temperature you select at the start of your shower remains constant for the duration of your shower.

**27 618 000** Grohtherm F Thermostat

**27 623 000**Grohtherm F Single volume control

**27 619 000** Grohtherm F Thermostat

**27 625 000** Grohtherm F Triple volume control

|   | THE WORLD OF SPA                 | б   |
|---|----------------------------------|-----|
|   | CREATE YOUR PERSONAL SPA         | 18  |
|   | GROHE SPA PRESENTS               | 40  |
|   | GROHE DESIGN SERIES              |     |
|   | GRANDERA                         | 46  |
|   | ATRIO                            | 52  |
|   | ESSENCE                          | 58  |
|   | ALLURE                           | 64  |
|   | ALLURE BRILLIANT                 | 70  |
|   | VERIS                            | 76  |
|   | GROHE SHOWER AND BATH EXPERIENCE |     |
|   | AQUASYMPHONY                     | 84  |
|   | RAINSHOWER F-SERIES              |     |
|   | AND F-DIGITAL DELUXE             | 92  |
|   | SHOWER VARIATIONS                | 98  |
|   | SMARTCONTROL                     | 106 |
|   | GROHTHERM F                      | 114 |
| > | GROHE WATERSYSTEMS               |     |
|   | GROHE BLUE HOME                  | 122 |
|   | GROHE RED                        | 124 |
|   | GROHE INTELLIGENT CARE           |     |
|   | GROHE SENSIA ARENA               | 128 |
|   | GROHE SPECIAL PRODUCTION         | 136 |
|   |                                  |     |