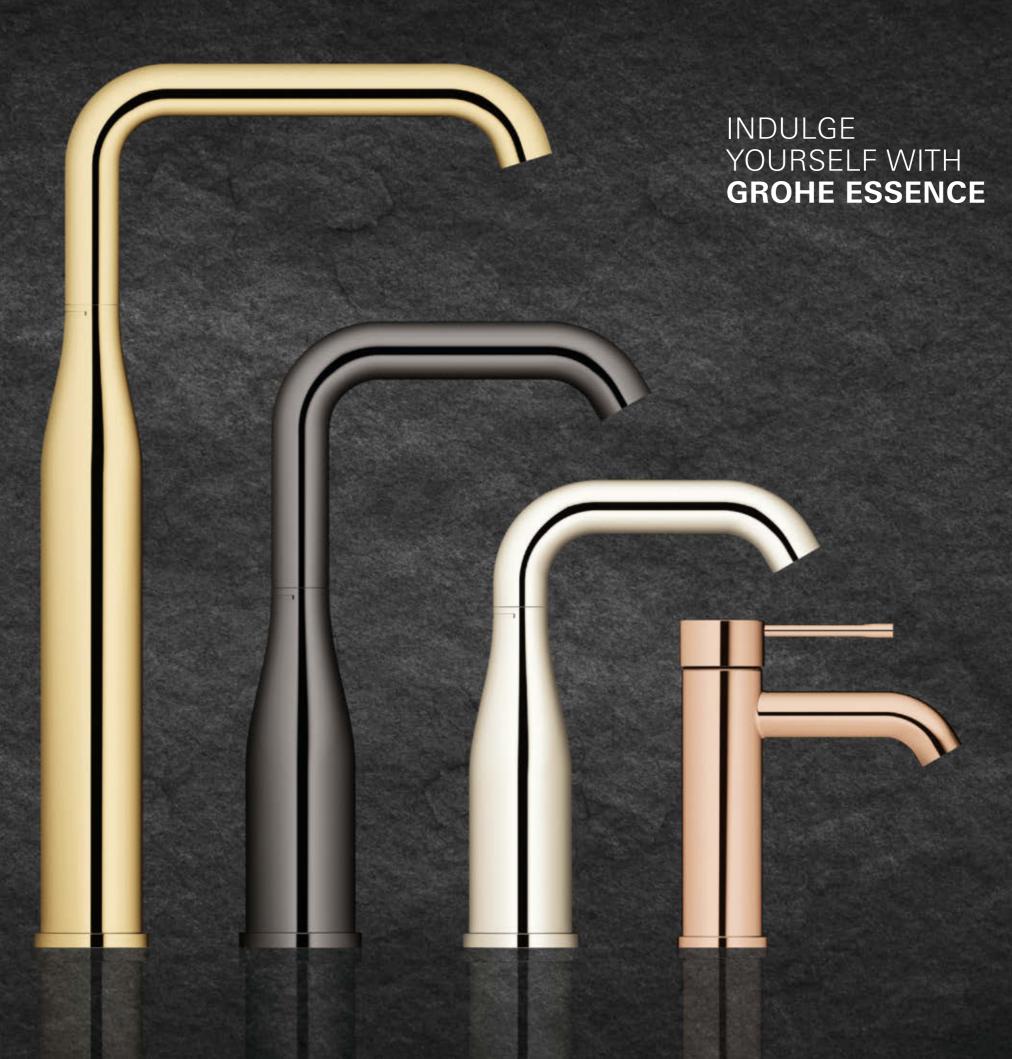

# **GROHE ESSENCE**FREEDOM OF CHOICE

Classic lifestyle, gently interpreted. For people who are attracted by clear, visually pleasing designs, Essence brings aesthetic pleasure without pretension. Complete bathrooms in this range use balanced, modern styling to create space for inventive furnishing ideas and innovative technologies.

### ENJOY THE RICHNESS OF CHOICE

Essence promises you everything you want for your personal wellness zone: more elegant finishes, more inspiring colours and more luxurious materials. Select your own unique combination and create your personal signature.

### ONE PRODUCT LINE ONE FASCINATING DESIGN

A luxurious variety of premium products that at the same time fascinates you with a modern and elegant design: this is the philosophy behind Essence.

23 491 GL1 Essence bath mixer floor mounted