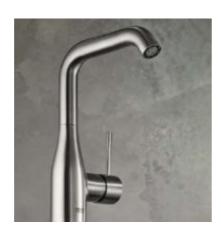

# **GROHE SMARTCONTROL**DISCOVER A WEALTH OF BENEFITS FOR YOUR PRIVATE SPA

Space – we'd all like to have more of it, especially in the shower area, where it is often in short supply. When you have the luxury of planning your shower from scratch, GROHE SmartControl offers wonderful options for creating your private spa. With its exceedingly slim design and concealed installation, GROHE SmartControl offers more space under the shower and an uncluttered, clean look.

Freedom of design too – GROHE SmartControl also offers a number of design variants. A wide selection of suitable trim sets – available in both round and square forms – and showers ensures that the style chosen for the bathroom extends seamlessly into the shower area.

Of course the benefits don't stop there. GROHE SmartControl also offers many additional features: from precise and intuitive volume and temperature control to your choice of shower spray at the touch of a button. This is where your private spa begins.