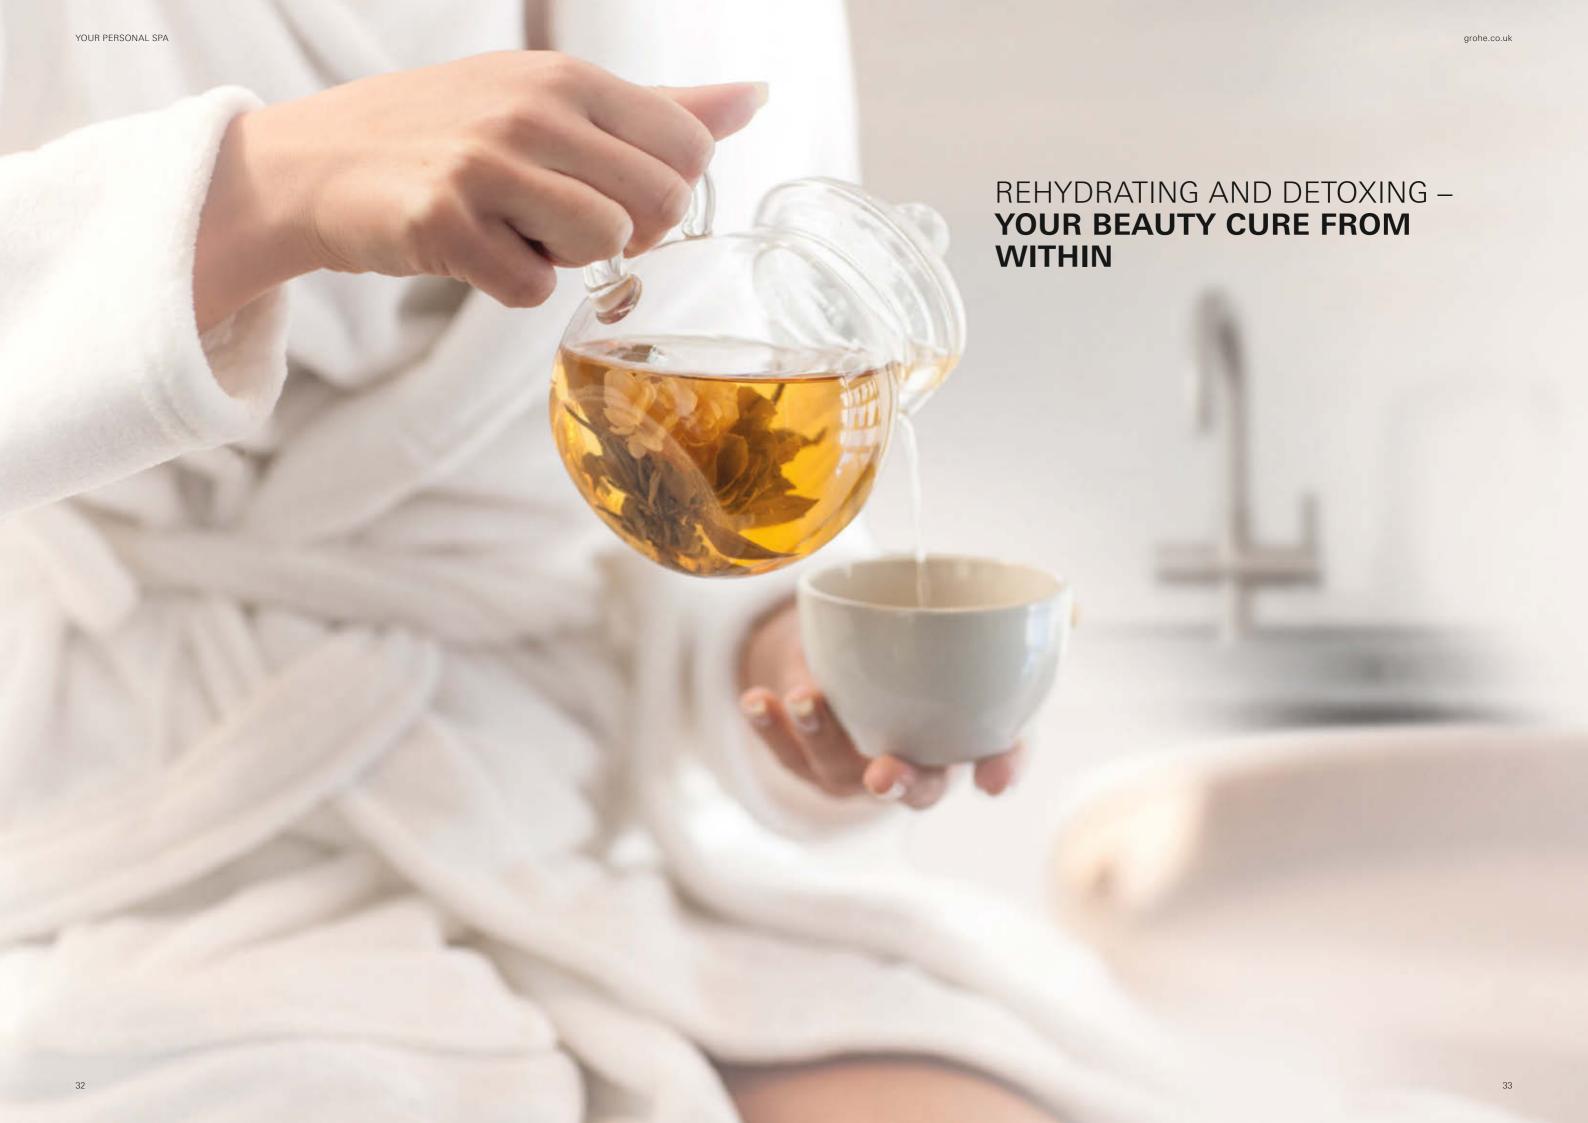

# **GROHE WATERSYSTEMS**

No spa is complete without a source of perfect drinking water – to provide rehydration and relaxation. GROHE Blue Home delivers delicious chilled water at the touch of a button. Whether still, medium or sparkling, the choice is all yours. And GROHE Red provides kettle hot water in an instant. Lean back and relax with a cup of your favourite tea.