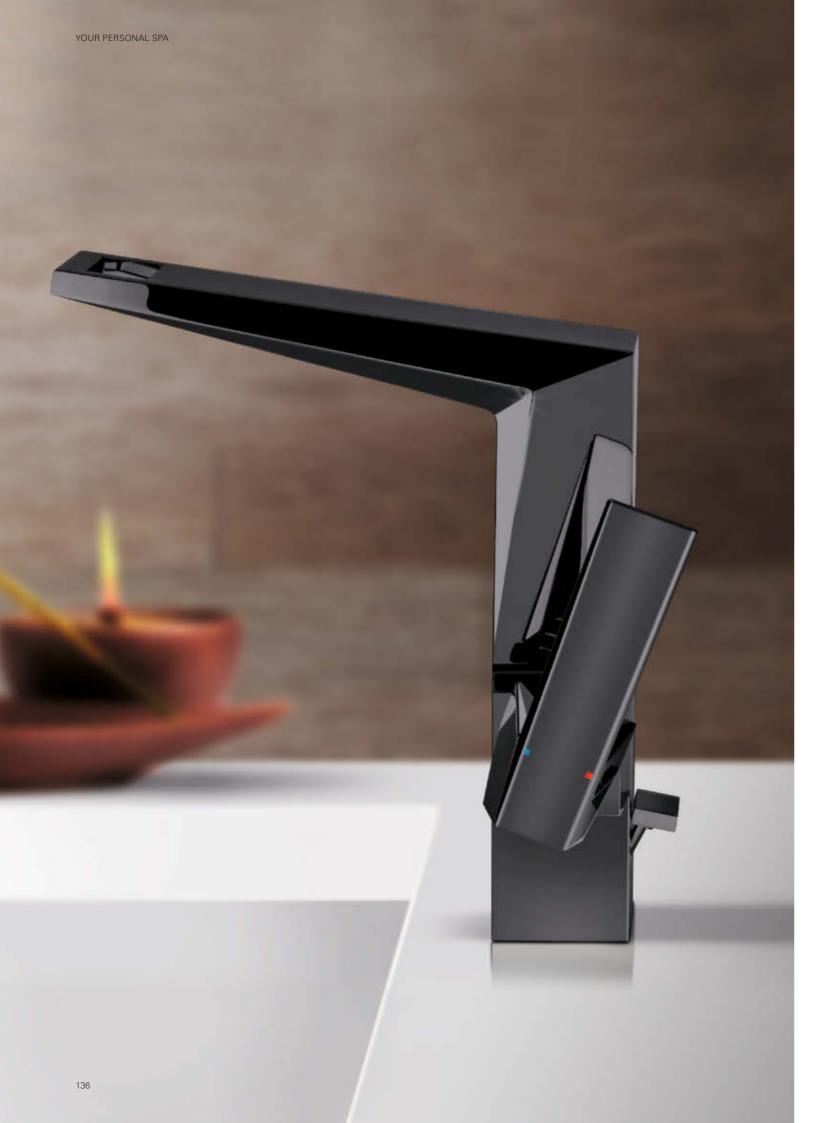

# **GROHE SPECIAL PRODUCTION**CUSTOMISE YOUR PROJECTS

Do you have a specific idea in mind, but just can't find the solution? Share your vision with us and we will do our utmost to realise it for you. GROHE SPA allows you to customise our products to meet your individual requirements:

- Basin or bath tap with a higher body or a longer spout
- Single-lever mixers with the lever handle on the left rather than the right
- A wide choice of GROHE-approved surface finishes
- Personalised markings on the tap body or lever