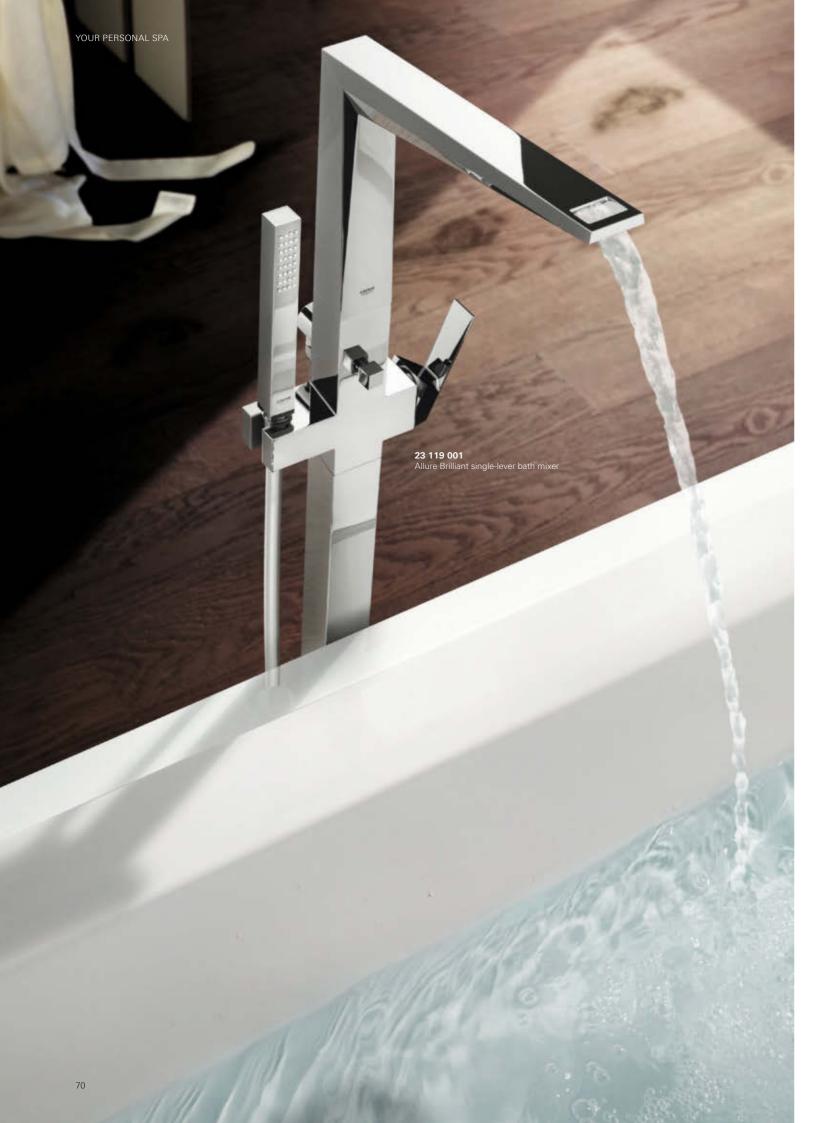

# **GROHE ALLURE BRILLIANT** LIKE A DIAMOND

With its crisp planes, intriguing angles and cut-out details, Allure Brilliant illustrates the absolute precision that can only be achieved through years of experience and an unfaltering passion for innovation. Complex without being complicated, faceted taps add a new dimension to bathroom design and a new dimension to water. With its gem-like quality and structured shape, GROHE Allure Brilliant exudes architectural appeal. Our designers and engineers have taken on the role of lapidaries, refining and polishing with utmost care to create a collection of intriguing designs, which will challenge your perception of bathroom fittings.

20 344 000 Allure Brilliant 3-hole basin mixer

23 109 000 Allure Brilliant single-lever basin mixer