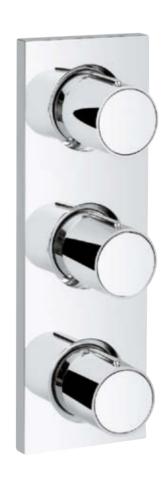

# **INFINITE WAYS**TO ENJOY WATER

AquaSymphony orchestrates water. In all its wonderful shapes and forms. As delicate as a sea mist. As invigorating as a waterfall. Yours to enjoy in a hundred different ways. Compose and conduct your own water music. With AquaSymphony you can create your perfect shower moment. The intelligent SmartControl system and superbly precise Grohtherm F let you select and adjust a different shower experience for every day.

#### 34 634 001

Grohtherm F THM Complete Kit + separate concealed bodies (2 x 35 500 000, 2 x 35 028 000, 1 x 35 031 000, 1 x 35 034 000)

The supremely accurate Grohtherm F thermostatic controls let you orchestrate your own bespoke shower experience with ease, meaning you are always stepping into a shower that is just the right temperature for ultimate indulgence.

#### 3 x 29 126 000

Grohtherm SmartControl Thermostat for concealed installation with 3 valves + separate concealed bodies

+ separate concealed bodie (3 x 35 600 000)

What's more, controlling every aspect of your dream spa is easy and intuitive with GROHE SmartControl Concealed. Offering spray selection and volume control at the touch and turn of one button, it even remembers your preferences when you pause the shower, putting you in total control.