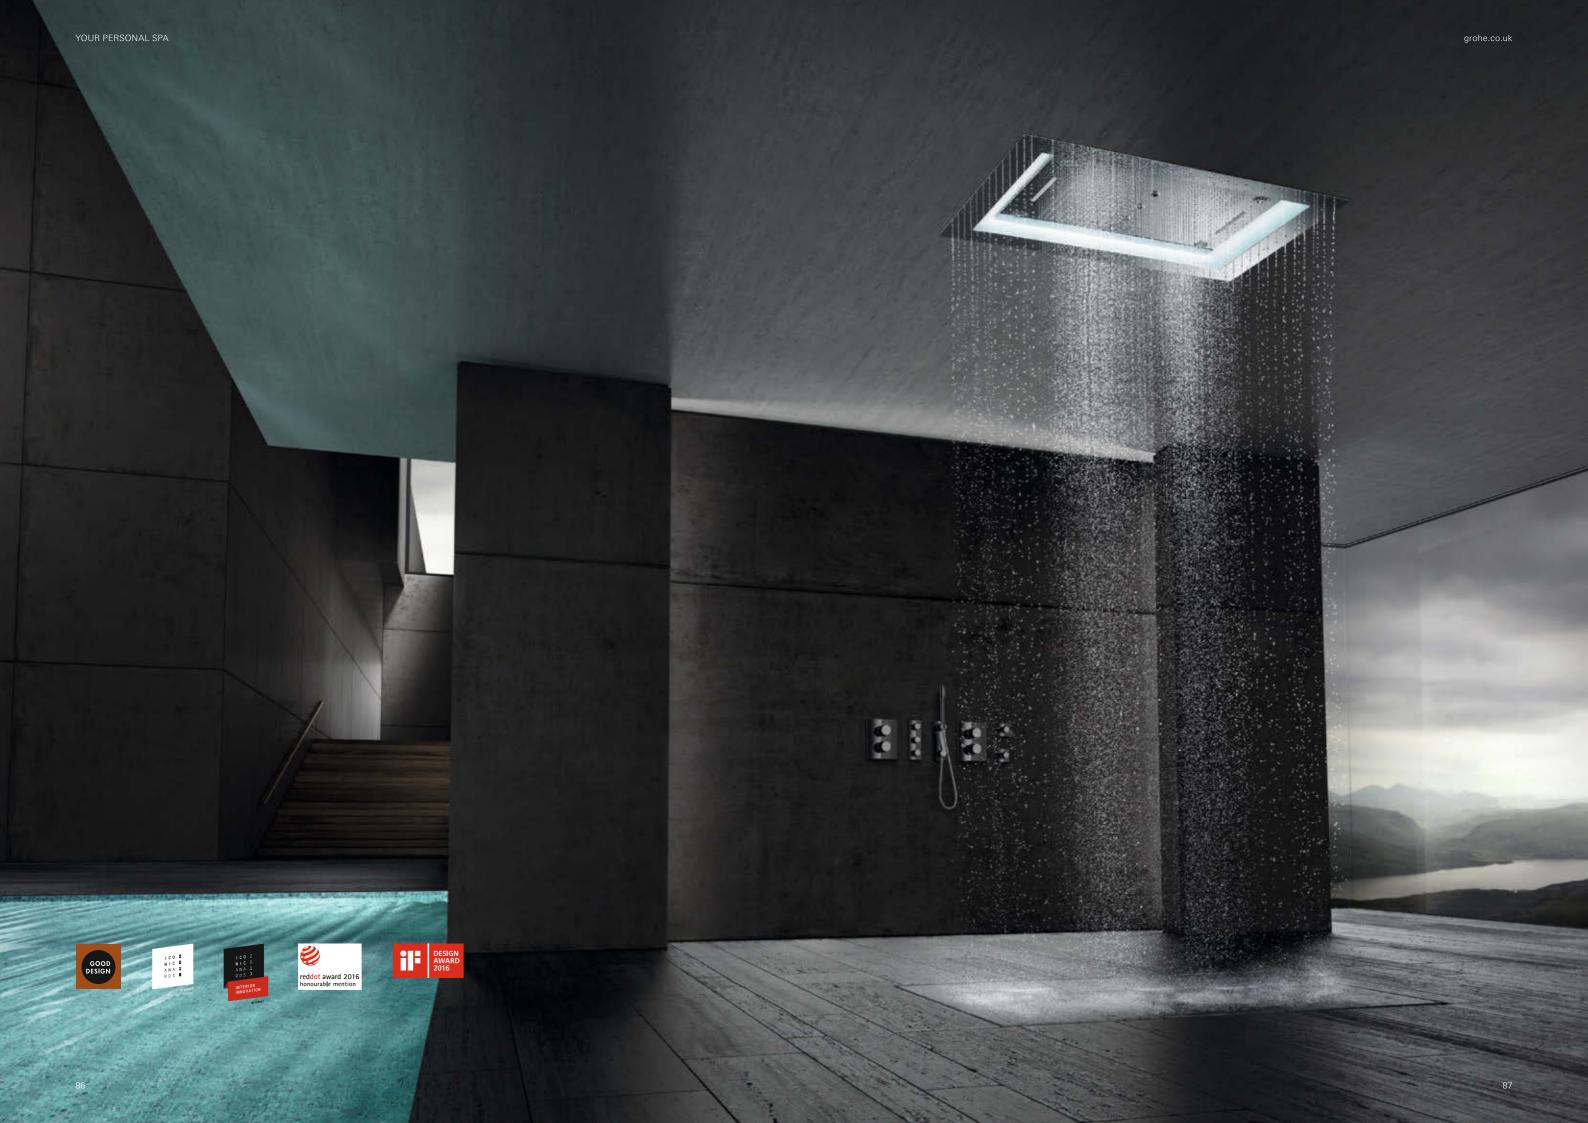

# **GROHE AQUASYMPHONY**PURE LUXURY

Imagine you could start each and every day with an excursion into paradise. GROHE AquaSymphony lets you escape for a moment and step into another world: a world where the interplay of water exhilarates and renews you, bathing you in softly coloured light and soothing you with relaxing sounds. Become part of a composition that inspires all the senses – the symphony of showering.

GROHE AquaSymphony is not a shower – it's a wellness zone, a place where water takes on a life of its own. GROHE AquaSymphony plays with water, creating ever-changing liquid harmonies. Just imagine the pleasure that awaits you.

# **INFINITE WAYS**TO ENJOY WATER

AquaSymphony orchestrates water. In all its wonderful shapes and forms. As delicate as a sea mist. As invigorating as a waterfall. Yours to enjoy in a hundred different ways. Compose and conduct your own water music. With AquaSymphony you can create your perfect shower moment. The intelligent SmartControl system and superbly precise Grohtherm F let you select and adjust a different shower experience for every day.