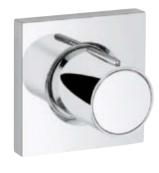

# THE PERFECT FINISH FOR EVERY SHAPE FROM ROUND TO SQUARE

29 126 000 + 35 600 000 Grohtherm SmartControl thermostat for concealed installation with 3 valves

+ seperate concealed body

The design of GROHE SmartControl Concealed goes far beyond the merely functional. Its slim and streamlined look fits beautifully in every bathroom. The 10 mm thin wall plates make the GROHE SmartControl Concealed trim sets both elegant and space-saving.

Available in two different forms – round and square. It also comes in two stylish finishes: classic chrome and for a subtly elegant design statement, MoonWhite acrylic glass. Each variant fits perfectly to its matching GROHE design line.

29 904 LS0 + 35 600 000

Grohtherm SmartControl thermostat for concealed installation with 3 valves + seperate concealed body