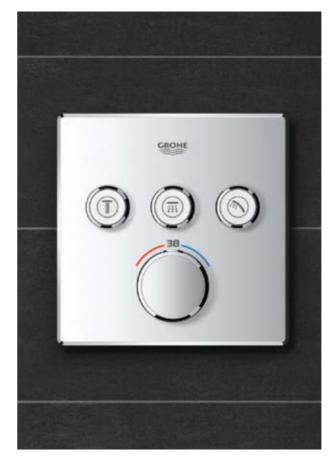

# **GROHE SMARTCONTROL**DISCOVER A WEALTH OF BENEFITS FOR YOUR PRIVATE SPA

Space – we'd all like to have more of it, especially in the shower area, where it is often in short supply. When you have the luxury of planning your shower from scratch, GROHE SmartControl offers wonderful options for creating your private spa. With its exceedingly slim design and concealed installation, GROHE SmartControl offers more space under the shower and an uncluttered, clean look.

Freedom of design too – GROHE SmartControl also offers a number of design variants. A wide selection of suitable trim sets – available in both round and square forms – and showers ensures that the style chosen for the bathroom extends seamlessly into the shower area.

Of course the benefits don't stop there. GROHE SmartControl also offers many additional features: from precise and intuitive volume and temperature control to your choice of shower spray at the touch of a button. This is where your private spa begins.

# GROHE SMARTCONTROL 100% CONTROL HIDDEN IN ONE SMART BUTTON

Enjoying a refreshing and personalised shower has never been easier. Just push the button to choose your preferred shower spray and enjoy. Switch whenever you like between a light, refreshing shower spray or a powerful, stimulating Jet spray – or simply choose a revitalising hand shower. Perhaps you'd prefer two sprays at the same time? No problem, just activate both buttons.

And showering with GROHE SmartControl is even smarter... the innovative GROHE SmartControl technology offers spray selection and volume adjustment in one. Turn the GROHE ProGrip handle and alter the water flow to get just the right amount. Your preferred volume setting is stored – perfect for a short shower pause or for your next shower. Smooth and intuitive controls, operated directly from the main shower unit, mean operation is simple and easy for the entire family. Now that's smart.

# THE PERFECT FINISH FOR EVERY SHAPE FROM ROUND TO SQUARE

29 126 000 + 35 600 000 Grohtherm SmartControl thermostat for concealed installation with 3 valves

+ seperate concealed body

The design of GROHE SmartControl Concealed goes far beyond the merely functional. Its slim and streamlined look fits beautifully in every bathroom. The 10 mm thin wall plates make the GROHE SmartControl Concealed trim sets both elegant and space-saving.

Available in two different forms – round and square. It also comes in two stylish finishes: classic chrome and for a subtly elegant design statement, MoonWhite acrylic glass. Each variant fits perfectly to its matching GROHE design line.