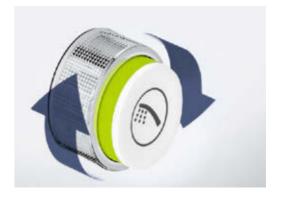

# GROHE SMARTCONTROL 100% CONTROL HIDDEN IN ONE SMART BUTTON

Enjoying a refreshing and personalised shower has never been easier. Just push the button to choose your preferred shower spray and enjoy. Switch whenever you like between a light, refreshing shower spray or a powerful, stimulating Jet spray – or simply choose a revitalising hand shower. Perhaps you'd prefer two sprays at the same time? No problem, just activate both buttons.

And showering with GROHE SmartControl is even smarter... the innovative GROHE SmartControl technology offers spray selection and volume adjustment in one. Turn the GROHE ProGrip handle and alter the water flow to get just the right amount. Your preferred volume setting is stored – perfect for a short shower pause or for your next shower. Smooth and intuitive controls, operated directly from the main shower unit, mean operation is simple and easy for the entire family. Now that's smart.