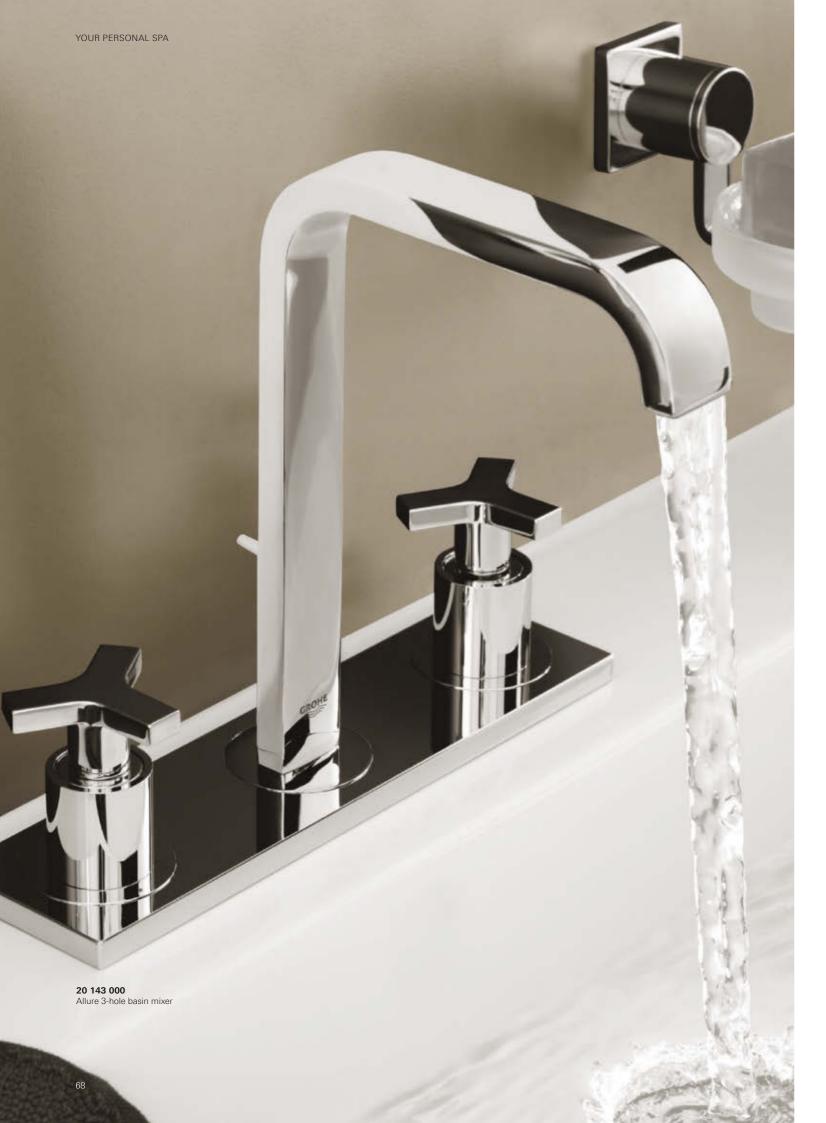

## **GROHE ALLURE**BEAUTY MEETS FUNCTION

Perfectly balanced proportions on the outside and technically advanced on the inside – GROHE Allure unites inherent beauty with unmatched performance. Cylindrical bodies rise from square and rectangular base plates adding to its minimalist appeal, while the collection offers a choice of two handle styles – a flat lever or a tri-spoke design – to meet your exacting requirements. Taps and fittings in this GROHE SPA collection illustrate our commitment to unrivalled quality in the bathroom.

**19 309 000** Allure 2-hole basin mixer

23 076 000 Allure single-lever basin mixer