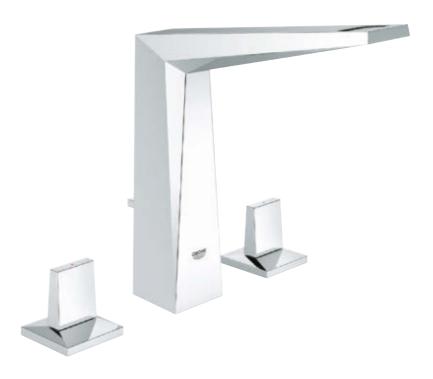

# **GROHE ALLURE BRILLIANT** LIKE A DIAMOND

With its crisp planes, intriguing angles and cut-out details, Allure Brilliant illustrates the absolute precision that can only be achieved through years of experience and an unfaltering passion for innovation. Complex without being complicated, faceted taps add a new dimension to bathroom design and a new dimension to water. With its gem-like quality and structured shape, GROHE Allure Brilliant exudes architectural appeal. Our designers and engineers have taken on the role of lapidaries, refining and polishing with utmost care to create a collection of intriguing designs, which will challenge your perception of bathroom fittings.

20 344 000 Allure Brilliant 3-hole basin mixer

23 109 000 Allure Brilliant single-lever basin mixer