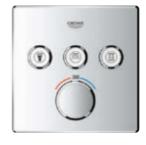

#### 3 x 29 126 000

Grohtherm SmartControl Thermostat for concealed installation with 3 valves + separate concealed bodies

+ separate concealed bodie (3 x 35 600 000)

What's more, controlling every aspect of your dream spa is easy and intuitive with GROHE SmartControl Concealed. Offering spray selection and volume control at the touch and turn of one button, it even remembers your preferences when you pause the shower, putting you in total control.

# THE PERFECT FINISH FOR EVERY SHAPE FROM ROUND TO SQUARE

29 126 000 + 35 600 000 Grohtherm SmartControl thermostat for concealed installation with 3 valves

+ seperate concealed body

The design of GROHE SmartControl Concealed goes far beyond the merely functional. Its slim and streamlined look fits beautifully in every bathroom. The 10 mm thin wall plates make the GROHE SmartControl Concealed trim sets both elegant and space-saving.

Available in two different forms – round and square. It also comes in two stylish finishes: classic chrome and for a subtly elegant design statement, MoonWhite acrylic glass. Each variant fits perfectly to its matching GROHE design line.

29 904 LS0 + 35 600 000

Grohtherm SmartControl thermostat for concealed installation with 3 valves + seperate concealed body