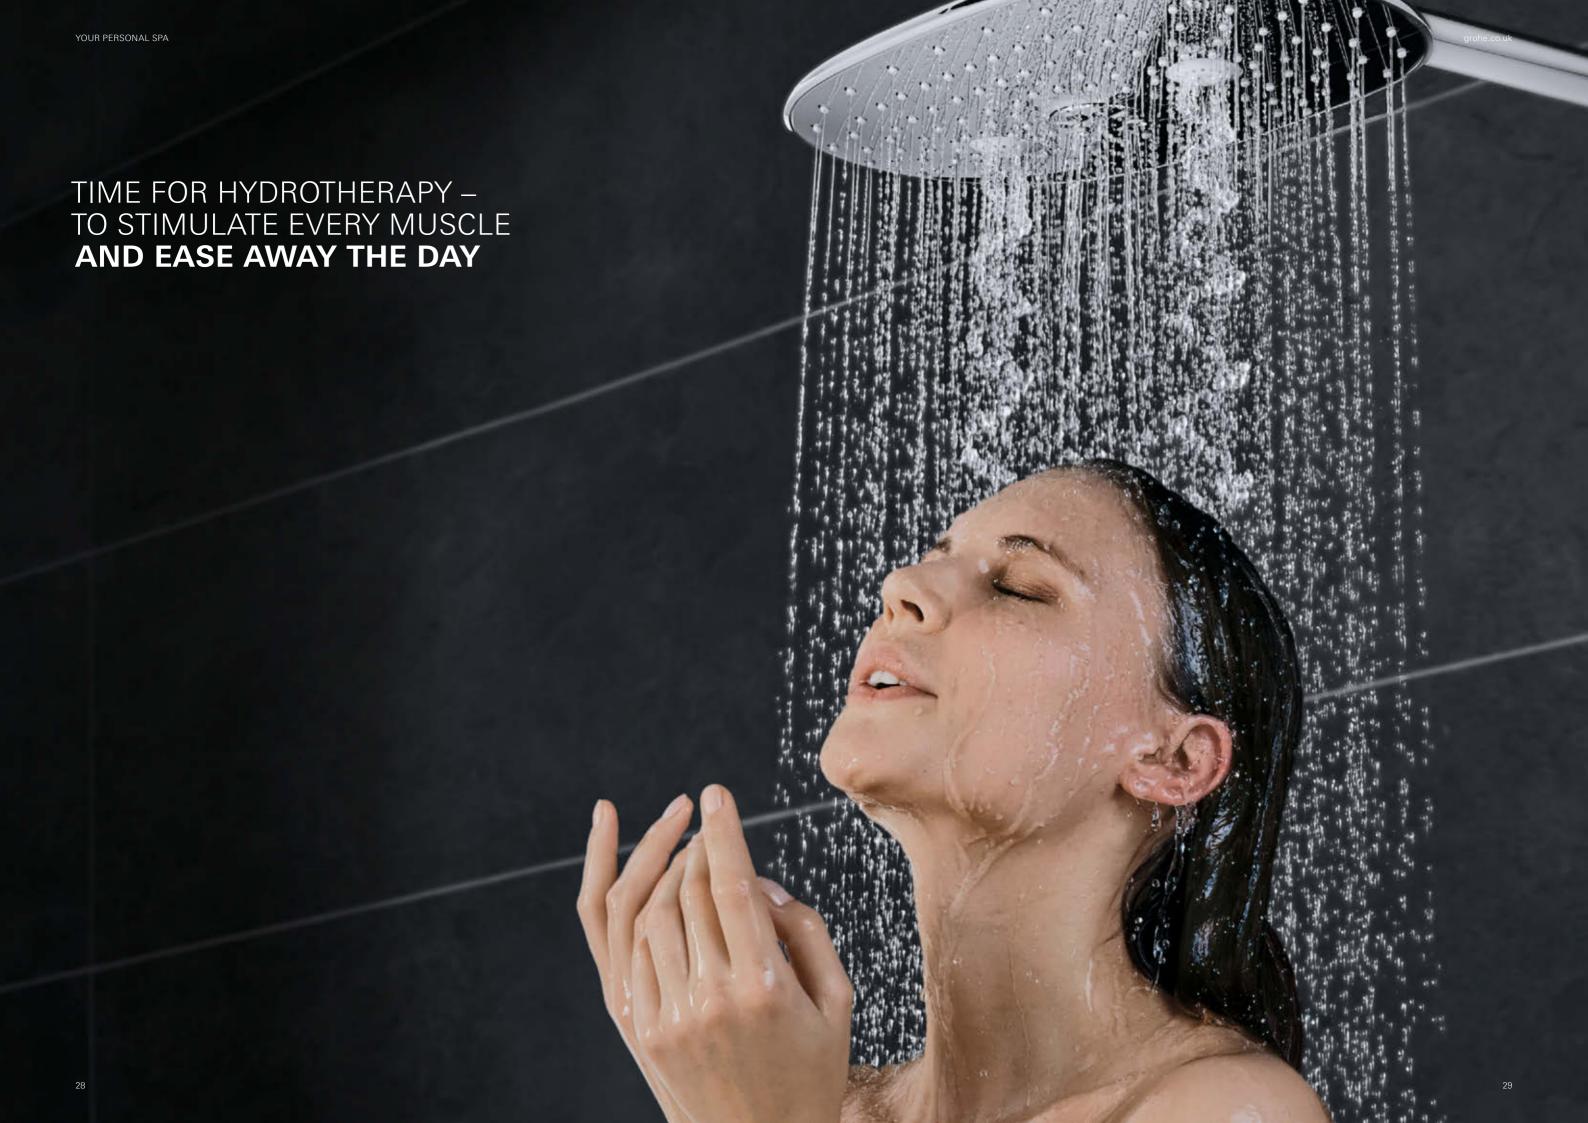

# INNOVATIVE QUALITY SHOWERS FOR LUXURIOUS REVITALISATION AND WELL-BEING

GROHE's DreamSpray technology is at the heart of every GROHE shower. Boasting the absolute finest quality, it incorporates innovation that helps you to enjoy an unparalleled showering experience. The advanced shower engines inside the shower heads deliver the utmost precision and consistent water distribution to each individual nozzle. Whatever spray pattern you choose, for whatever your mood, you will be assured sheer joy under the shower

## **GROHE SHOWERS** THE SPRAYS

**RAIN SPRAY** 

Wide and luxurious – a soft, delicate pattern to soothe the skin. Mimicking warm summer rain, the spray provides a full and even coverage.

#### **ENJOY VARIETY -REJUVENATION OR RELAXATION?**

Our unique design distributes the same amount of water to each and every nozzle, resulting in an even spray. So whatever pattern suits your mood - Normal, Champagne spray, Pure, Jet, Rain or Massage you're guaranteed that it will be an all-over exhilarating