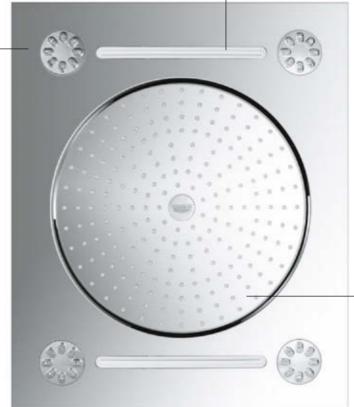

# Rain spray – the genero

 the generous proportions of the Rain spray pamper you with larger and softer droplets for a luxurious shower feel.

27 939 001 Rainshower F-Series 15" Multi spray ceiling shower

# GROHE HEAD SHOWERS SHAPES AND SIZES

Rainshower F-Series 10" 254 mm x 254 mm

Rainshower 360 Duo

Rainshower 310 SmartActive Cube

Rainshower 310 SmartActive

Rainshower Allure 230