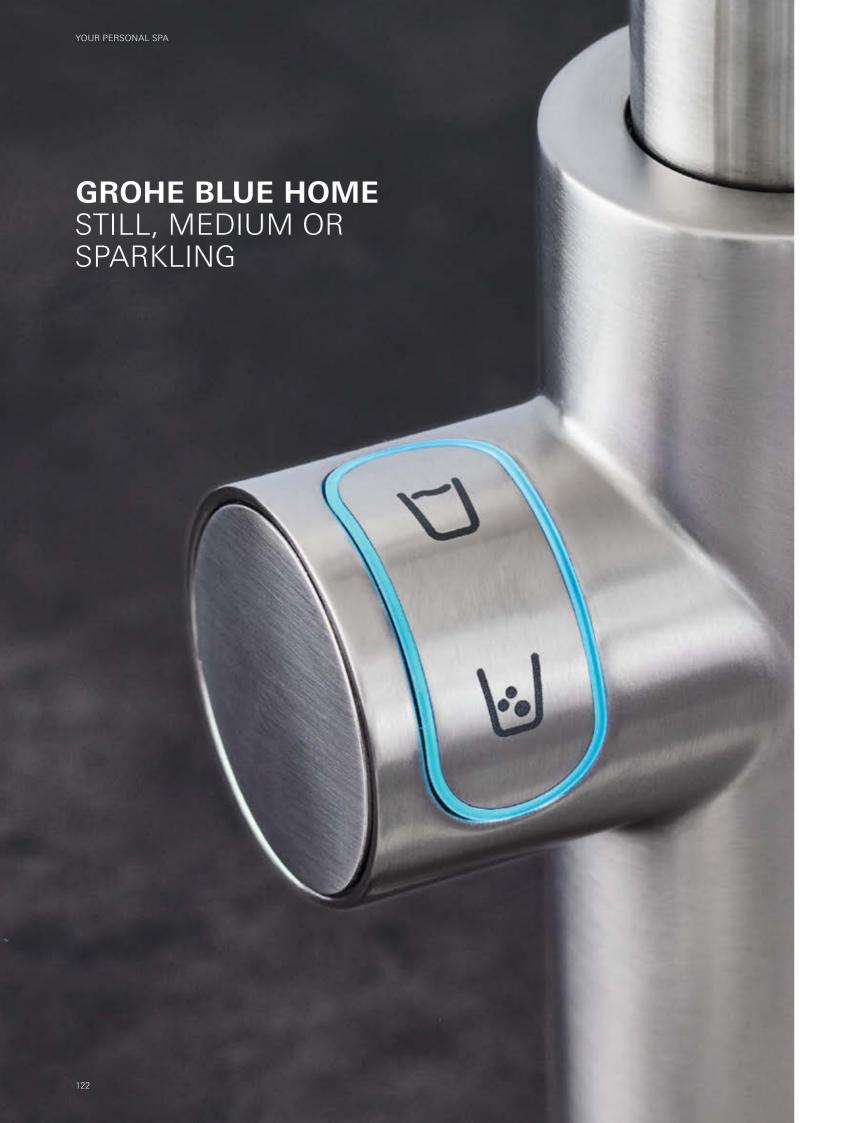

# **GROHE WATERSYSTEMS**

No spa is complete without a source of perfect drinking water – to provide rehydration and relaxation. GROHE Blue Home delivers delicious chilled water at the touch of a button. Whether still, medium or sparkling, the choice is all yours. And GROHE Red provides kettle hot water in an instant. Lean back and relax with a cup of your favourite tea.