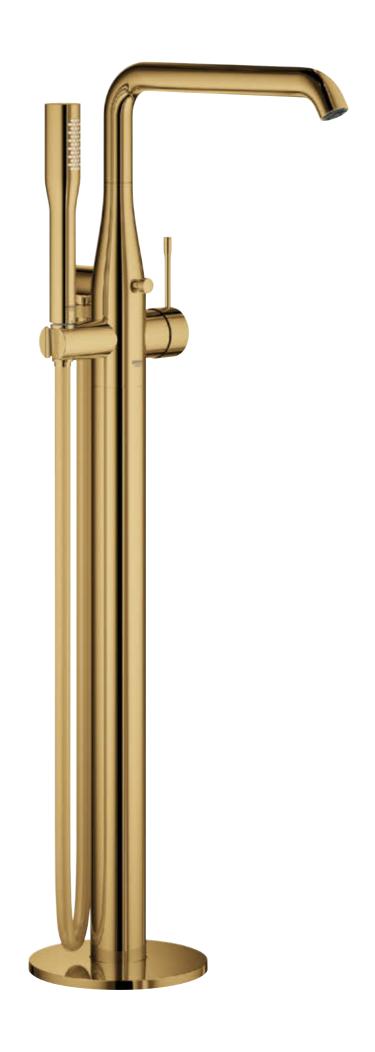

## **GROHE ALLURE**BEAUTY MEETS FUNCTION

Perfectly balanced proportions on the outside and technically advanced on the inside – GROHE Allure unites inherent beauty with unmatched performance. Cylindrical bodies rise from square and rectangular base plates adding to its minimalist appeal, while the collection offers a choice of two handle styles – a flat lever or a tri-spoke design – to meet your exacting requirements. Taps and fittings in this GROHE SPA collection illustrate our commitment to unrivalled quality in the bathroom.

**19 309 000** Allure 2-hole basin mixer

23 076 000 Allure single-lever basin mixer