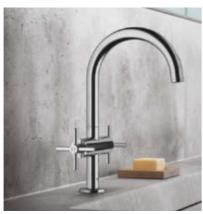

# **GROHE ATRIO**THE ICON OF ELEGANCE AND PRECISION

Consider the circle. A staple of natural geometry. A pure form at once soothing and dynamic. A visual metaphor for both completeness and eternity. For its new Atrio collection GROHE draws on this most elemental and elegant form to create an iconic object that is built to last.

With GROHE Atrio you can design without restrictions. Each item in the GROHE Atrio collection is available in a choice of three finishes, offering the adaptability to meet the demands of personal taste, and three size options that make it suited to every scale of design scheme.

19 922 003 Atrio 5-hole bath combination

**32 647 AL3**Atrio single-lever basin mixer XL-Size