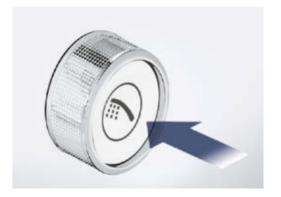

# GROHE SMARTCONTROL 100% CONTROL HIDDEN IN ONE SMART BUTTON

Enjoying a refreshing and personalised shower has never been easier. Just push the button to choose your preferred shower spray and enjoy. Switch whenever you like between a light, refreshing shower spray or a powerful, stimulating Jet spray – or simply choose a revitalising hand shower. Perhaps you'd prefer two sprays at the same time? No problem, just activate both buttons.

And showering with GROHE SmartControl is even smarter... the innovative GROHE SmartControl technology offers spray selection and volume adjustment in one. Turn the GROHE ProGrip handle and alter the water flow to get just the right amount. Your preferred volume setting is stored – perfect for a short shower pause or for your next shower. Smooth and intuitive controls, operated directly from the main shower unit, mean operation is simple and easy for the entire family. Now that's smart.