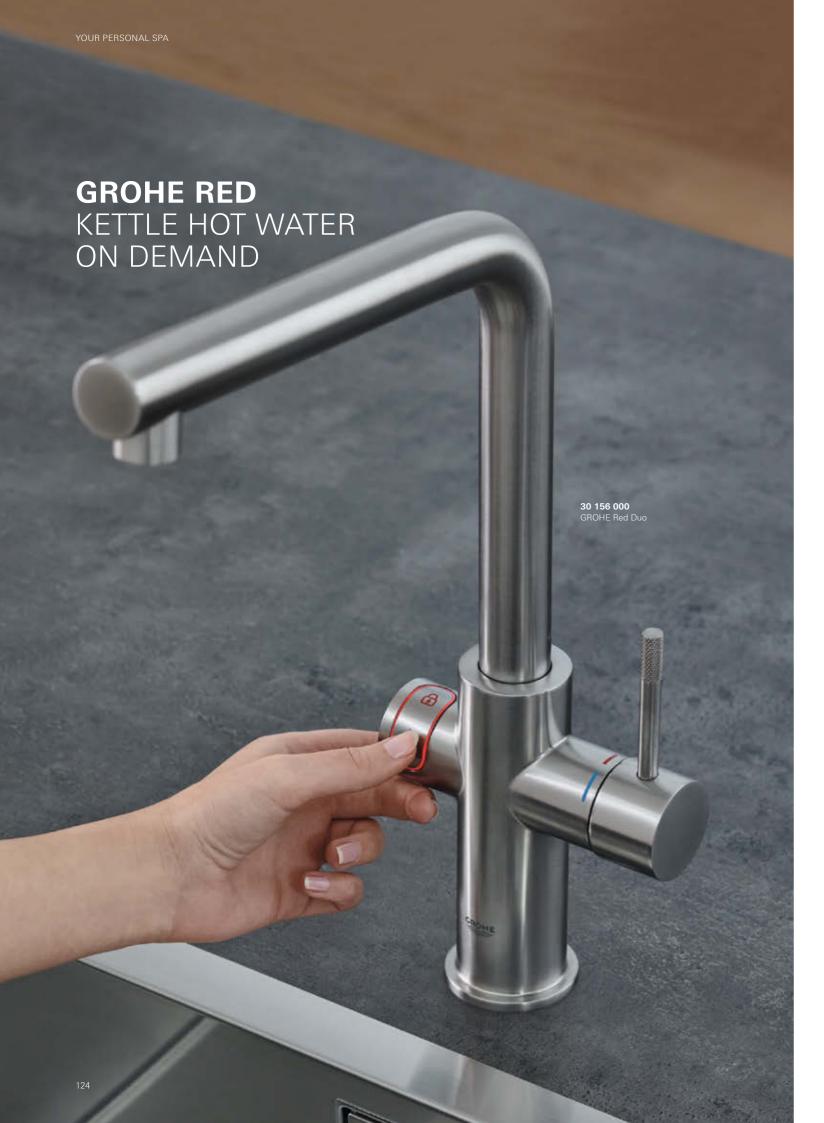

# **GROHE WATERSYSTEMS**

No spa is complete without a source of perfect drinking water – to provide rehydration and relaxation. GROHE Blue Home delivers delicious chilled water at the touch of a button. Whether still, medium or sparkling, the choice is all yours. And GROHE Red provides kettle hot water in an instant. Lean back and relax with a cup of your favourite tea.