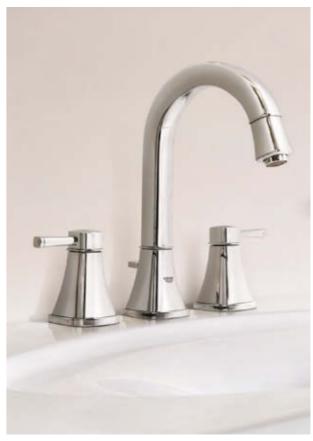

# **GROHE ATRIO**THE ICON OF ELEGANCE AND PRECISION

Consider the circle. A staple of natural geometry. A pure form at once soothing and dynamic. A visual metaphor for both completeness and eternity. For its new Atrio collection GROHE draws on this most elemental and elegant form to create an iconic object that is built to last.

With GROHE Atrio you can design without restrictions. Each item in the GROHE Atrio collection is available in a choice of three finishes, offering the adaptability to meet the demands of personal taste, and three size options that make it suited to every scale of design scheme.

19 922 003 Atrio 5-hole bath combination

**32 647 AL3**Atrio single-lever basin mixer XL-Size