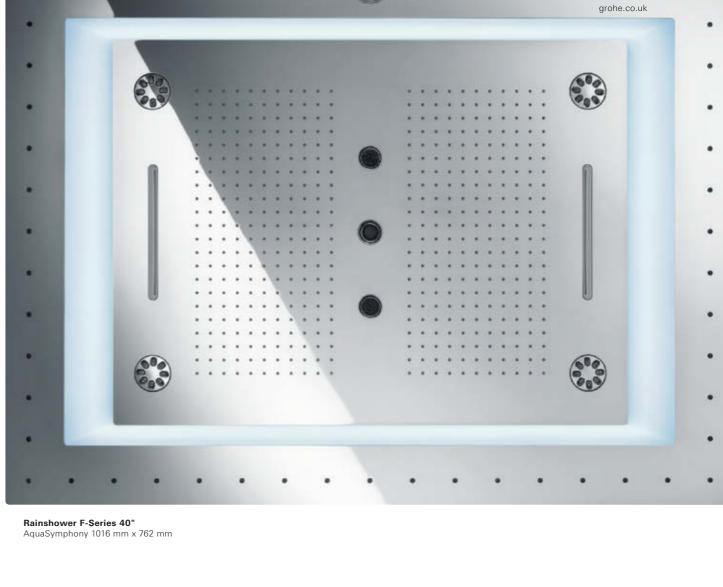

# GROHE RAINSHOWER F-SERIES AND F-DIGITAL DELUXE STIMULATE YOUR SENSES

Create your own personal tailor-made spa experience with GROHE F-digital Deluxe. This cosmopolitan, multi-sensory shower will stimulate all your senses and transform your bathroom into an indulgent space for physical, emotional and spiritual well-being. The intuitive GROHE F-digital Deluxe app lets you design your own personal combination of lighting, sound and steam – by touch screen or wireless Bluetooth connection – for a unique spa sanctuary in your own home.

Create your own personal tailor-made spa experience with GROHE F-digital Deluxe. This cosmopolitan, multi-sensory shower will stimulate all your senses and transform your bathroom into an indulgent space

for physical, emotional and spiritual well-being. The intuitive GROHE F-digital Deluxe App lets you design your own personal combination of lighting, sound and steam – for a unique spa sanctuary in your own home.