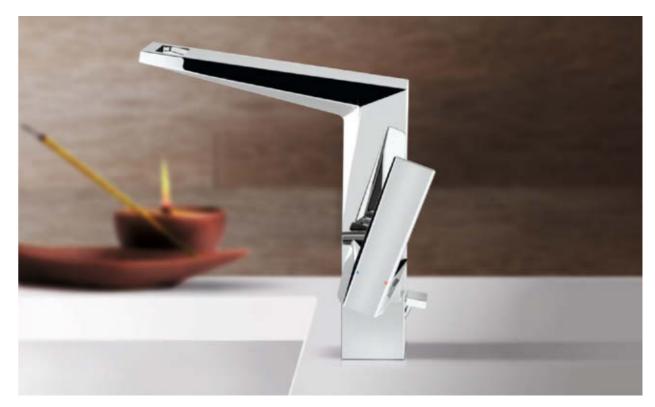

# **GROHE ALLURE BRILLIANT** LIKE A DIAMOND

With its crisp planes, intriguing angles and cut-out details, Allure Brilliant illustrates the absolute precision that can only be achieved through years of experience and an unfaltering passion for innovation. Complex without being complicated, faceted taps add a new dimension to bathroom design and a new dimension to water. With its gem-like quality and structured shape, GROHE Allure Brilliant exudes architectural appeal. Our designers and engineers have taken on the role of lapidaries, refining and polishing with utmost care to create a collection of intriguing designs, which will challenge your perception of bathroom fittings.

20 344 000 Allure Brilliant 3-hole basin mixer

23 109 000 Allure Brilliant single-lever basin mixer