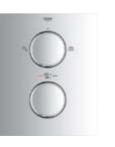

# GROHE SMARTCONTROL 100% CONTROL HIDDEN IN ONE SMART BUTTON

Enjoying a refreshing and personalised shower has never been easier. Just push the button to choose your preferred shower spray and enjoy. Switch whenever you like between a light, refreshing shower spray or a powerful, stimulating Jet spray – or simply choose a revitalising hand shower. Perhaps you'd prefer two sprays at the same time? No problem, just activate both buttons.

And showering with GROHE SmartControl is even smarter... the innovative GROHE SmartControl technology offers spray selection and volume adjustment in one. Turn the GROHE ProGrip handle and alter the water flow to get just the right amount. Your preferred volume setting is stored – perfect for a short shower pause or for your next shower. Smooth and intuitive controls, operated directly from the main shower unit, mean operation is simple and easy for the entire family. Now that's smart.