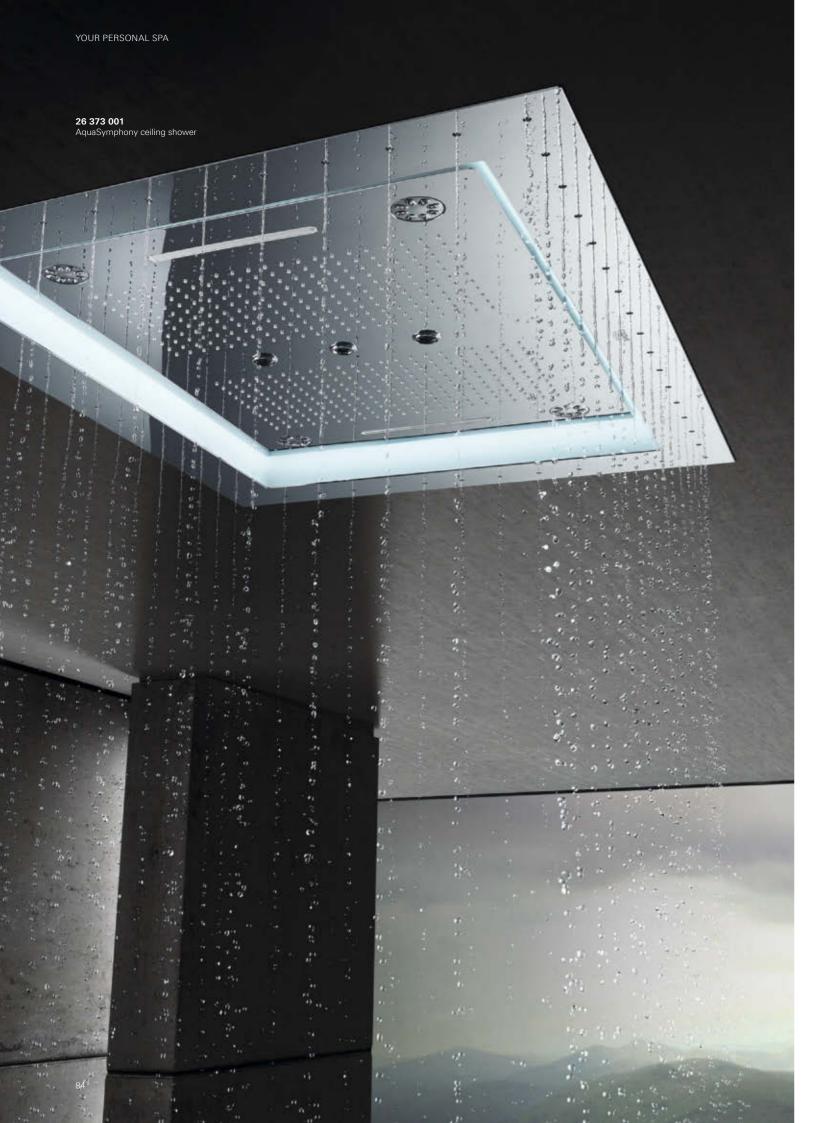

# **GROHE AQUASYMPHONY**PURE LUXURY

Imagine you could start each and every day with an excursion into paradise. GROHE AquaSymphony lets you escape for a moment and step into another world: a world where the interplay of water exhilarates and renews you, bathing you in softly coloured light and soothing you with relaxing sounds. Become part of a composition that inspires all the senses – the symphony of showering.

GROHE AquaSymphony is not a shower – it's a wellness zone, a place where water takes on a life of its own. GROHE AquaSymphony plays with water, creating ever-changing liquid harmonies. Just imagine the pleasure that awaits you.

# **INFINITE WAYS**TO ENJOY WATER

AquaSymphony orchestrates water. In all its wonderful shapes and forms. As delicate as a sea mist. As invigorating as a waterfall. Yours to enjoy in a hundred different ways. Compose and conduct your own water music. With AquaSymphony you can create your perfect shower moment. The intelligent SmartControl system and superbly precise Grohtherm F let you select and adjust a different shower experience for every day.