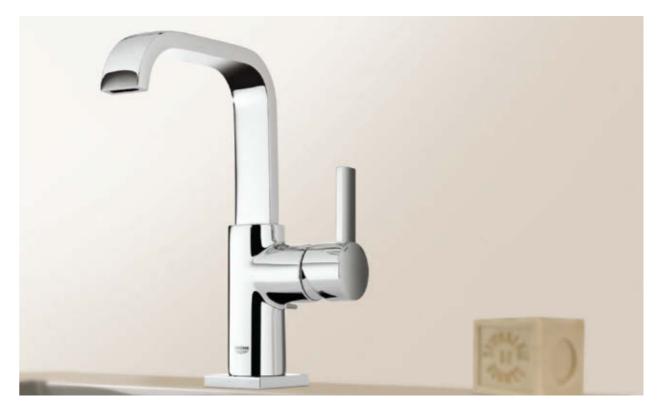

## **GROHE ALLURE**BEAUTY MEETS FUNCTION

Perfectly balanced proportions on the outside and technically advanced on the inside – GROHE Allure unites inherent beauty with unmatched performance. Cylindrical bodies rise from square and rectangular base plates adding to its minimalist appeal, while the collection offers a choice of two handle styles – a flat lever or a tri-spoke design – to meet your exacting requirements. Taps and fittings in this GROHE SPA collection illustrate our commitment to unrivalled quality in the bathroom.

**19 309 000** Allure 2-hole basin mixer

23 076 000 Allure single-lever basin mixer