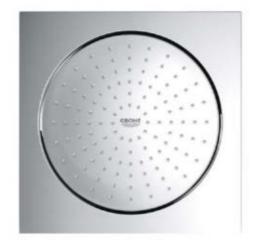

# GROHE HEAD SHOWERS

# ROUND OR SQUARE? LARGE OR SMALL? WALL OR CEILING-MOUNTED?

GROHE head showers come in all shapes and sizes to match your design and budget requirements. All designs feature GROHE DreamSpray technology for a luxurious full spray and unbeatable showering enjoyment, the Speed-Clean shower nozzles prevent the build-up of limescale.

# GROHE HEAD SHOWERS SHAPES AND SIZES

Rainshower F-Series 10" 254 mm x 254 mm

Rainshower 360 Duo

Rainshower 310 SmartActive Cube

Rainshower 310 SmartActive

Rainshower Allure 230