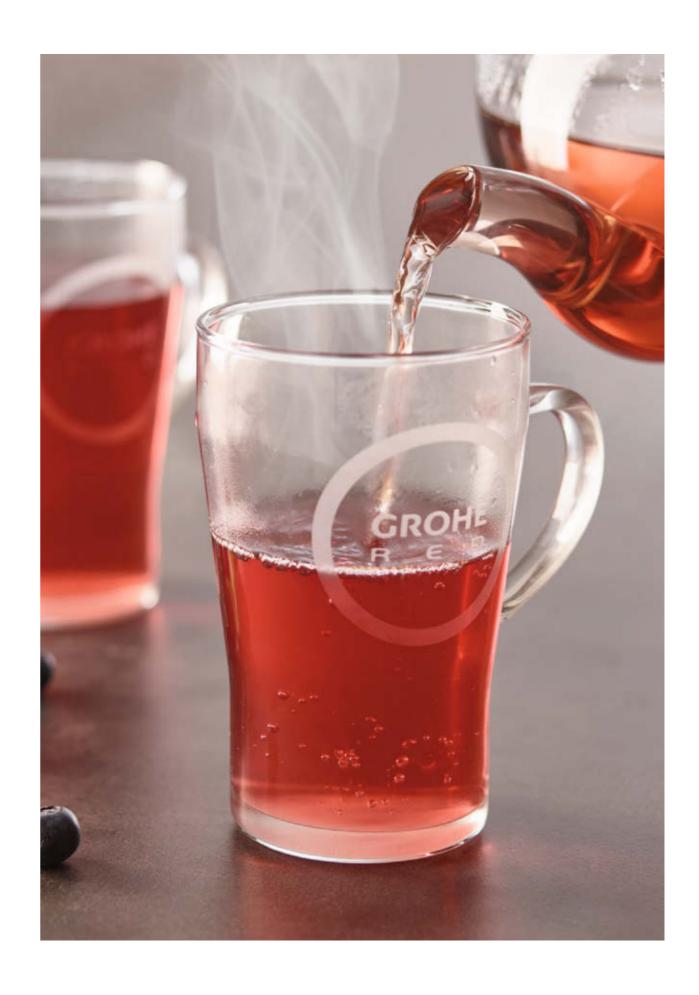

# **GROHE WATERSYSTEMS**

No spa is complete without a source of perfect drinking water – to provide rehydration and relaxation. GROHE Blue Home delivers delicious chilled water at the touch of a button. Whether still, medium or sparkling, the choice is all yours. And GROHE Red provides kettle hot water in an instant. Lean back and relax with a cup of your favourite tea.