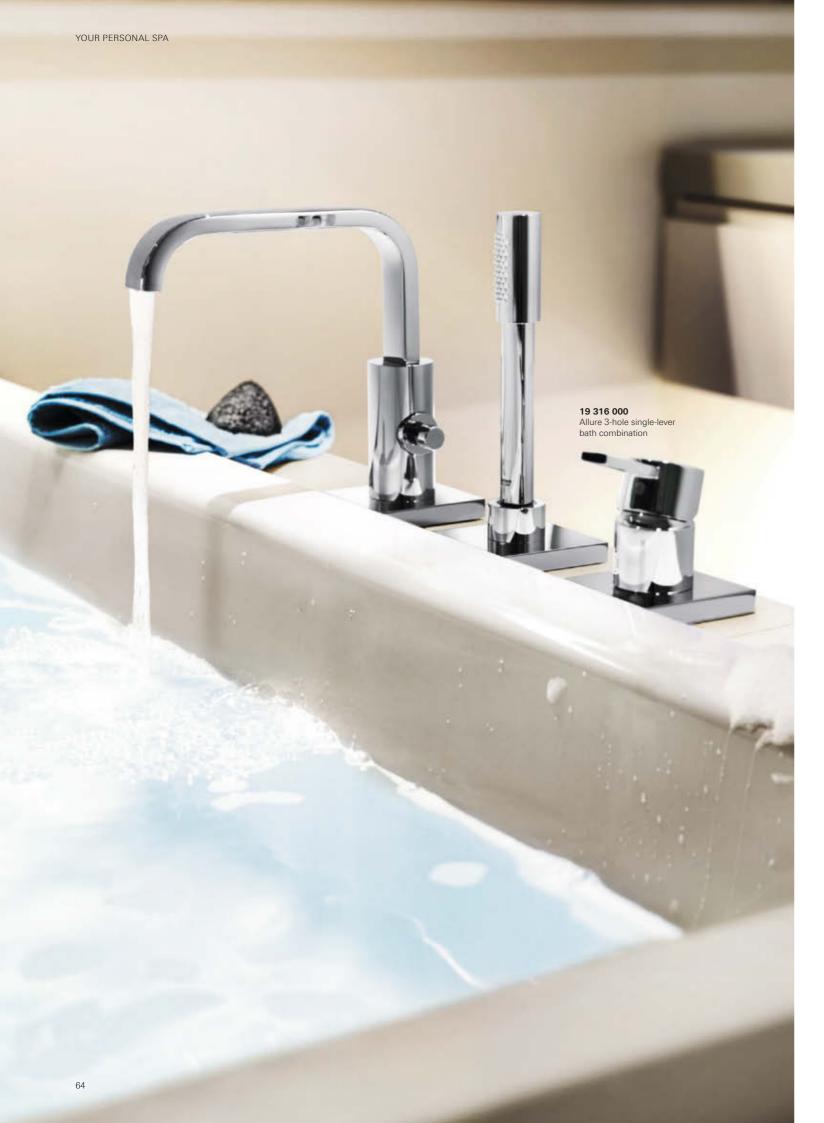

## **GROHE ALLURE**BEAUTY MEETS FUNCTION

Perfectly balanced proportions on the outside and technically advanced on the inside – GROHE Allure unites inherent beauty with unmatched performance. Cylindrical bodies rise from square and rectangular base plates adding to its minimalist appeal, while the collection offers a choice of two handle styles – a flat lever or a tri-spoke design – to meet your exacting requirements. Taps and fittings in this GROHE SPA collection illustrate our commitment to unrivalled quality in the bathroom.

**19 309 000** Allure 2-hole basin mixer

23 076 000 Allure single-lever basin mixer