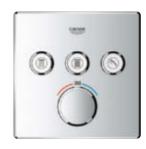

# **GROHE SMARTCONTROL**DISCOVER A WEALTH OF BENEFITS FOR YOUR PRIVATE SPA

Space – we'd all like to have more of it, especially in the shower area, where it is often in short supply. When you have the luxury of planning your shower from scratch, GROHE SmartControl offers wonderful options for creating your private spa. With its exceedingly slim design and concealed installation, GROHE SmartControl offers more space under the shower and an uncluttered, clean look.

Freedom of design too – GROHE SmartControl also offers a number of design variants. A wide selection of suitable trim sets – available in both round and square forms – and showers ensures that the style chosen for the bathroom extends seamlessly into the shower area.

Of course the benefits don't stop there. GROHE SmartControl also offers many additional features: from precise and intuitive volume and temperature control to your choice of shower spray at the touch of a button. This is where your private spa begins.

# GROHE SMARTCONTROL 100% CONTROL HIDDEN IN ONE SMART BUTTON

Enjoying a refreshing and personalised shower has never been easier. Just push the button to choose your preferred shower spray and enjoy. Switch whenever you like between a light, refreshing shower spray or a powerful, stimulating Jet spray – or simply choose a revitalising hand shower. Perhaps you'd prefer two sprays at the same time? No problem, just activate both buttons.

And showering with GROHE SmartControl is even smarter... the innovative GROHE SmartControl technology offers spray selection and volume adjustment in one. Turn the GROHE ProGrip handle and alter the water flow to get just the right amount. Your preferred volume setting is stored – perfect for a short shower pause or for your next shower. Smooth and intuitive controls, operated directly from the main shower unit, mean operation is simple and easy for the entire family. Now that's smart.