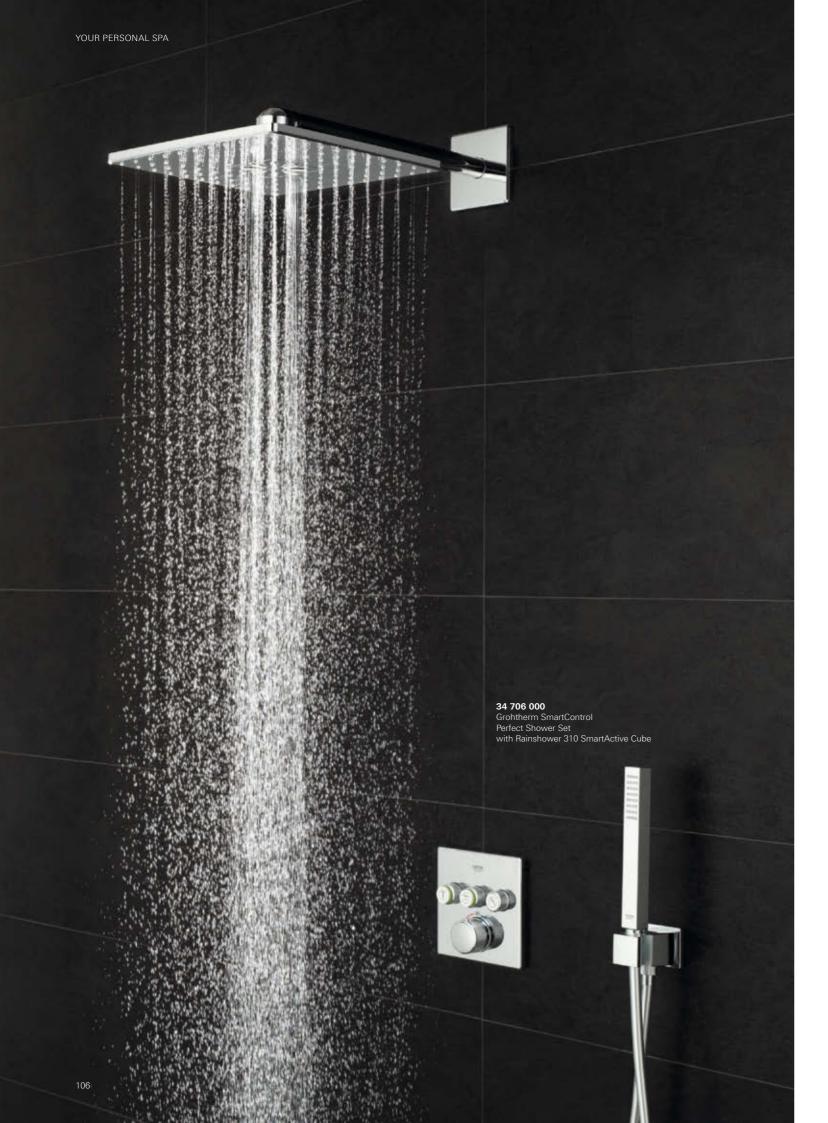

# **INFINITE WAYS**TO ENJOY WATER

AquaSymphony orchestrates water. In all its wonderful shapes and forms. As delicate as a sea mist. As invigorating as a waterfall. Yours to enjoy in a hundred different ways. Compose and conduct your own water music. With AquaSymphony you can create your perfect shower moment. The intelligent SmartControl system and superbly precise Grohtherm F let you select and adjust a different shower experience for every day.

#### 34 634 001

Grohtherm F THM Complete Kit + separate concealed bodies (2 x 35 500 000, 2 x 35 028 000, 1 x 35 031 000, 1 x 35 034 000)

The supremely accurate Grohtherm F thermostatic controls let you orchestrate your own bespoke shower experience with ease, meaning you are always stepping into a shower that is just the right temperature for ultimate indulgence.

#### 3 x 29 126 000

Grohtherm SmartControl Thermostat for concealed installation with 3 valves + separate concealed bodies

+ separate concealed bodie (3 x 35 600 000)

What's more, controlling every aspect of your dream spa is easy and intuitive with GROHE SmartControl Concealed. Offering spray selection and volume control at the touch and turn of one button, it even remembers your preferences when you pause the shower, putting you in total control.