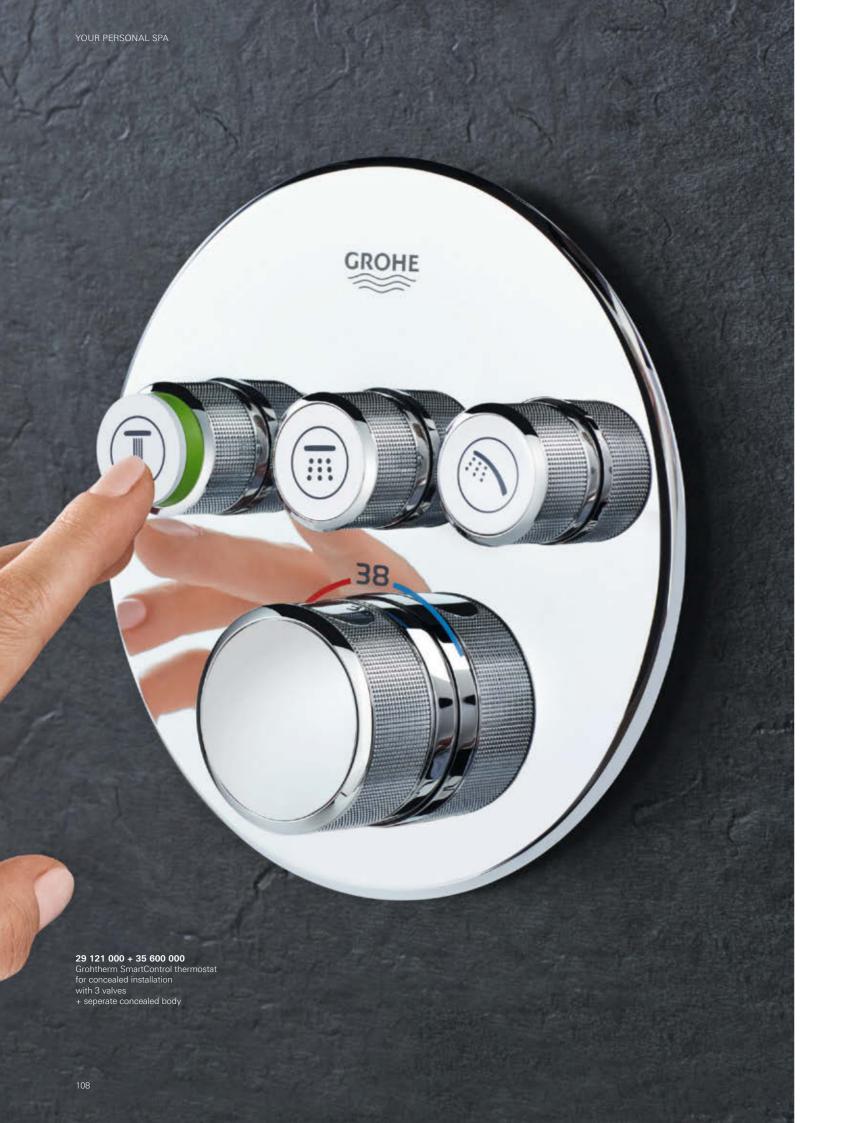

# GROHE SMARTCONTROL 100% CONTROL HIDDEN IN ONE SMART BUTTON

Enjoying a refreshing and personalised shower has never been easier. Just push the button to choose your preferred shower spray and enjoy. Switch whenever you like between a light, refreshing shower spray or a powerful, stimulating Jet spray – or simply choose a revitalising hand shower. Perhaps you'd prefer two sprays at the same time? No problem, just activate both buttons.

And showering with GROHE SmartControl is even smarter... the innovative GROHE SmartControl technology offers spray selection and volume adjustment in one. Turn the GROHE ProGrip handle and alter the water flow to get just the right amount. Your preferred volume setting is stored – perfect for a short shower pause or for your next shower. Smooth and intuitive controls, operated directly from the main shower unit, mean operation is simple and easy for the entire family. Now that's smart.

# THE PERFECT FINISH FOR EVERY SHAPE FROM ROUND TO SQUARE

29 126 000 + 35 600 000 Grohtherm SmartControl thermostat for concealed installation with 3 valves

+ seperate concealed body

The design of GROHE SmartControl Concealed goes far beyond the merely functional. Its slim and streamlined look fits beautifully in every bathroom. The 10 mm thin wall plates make the GROHE SmartControl Concealed trim sets both elegant and space-saving.