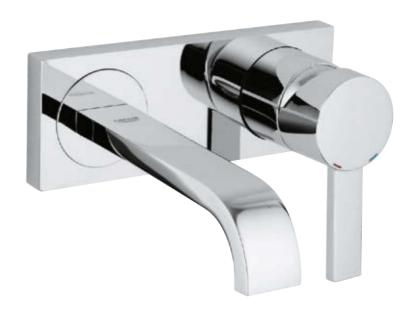

## **GROHE ALLURE**BEAUTY MEETS FUNCTION

Perfectly balanced proportions on the outside and technically advanced on the inside – GROHE Allure unites inherent beauty with unmatched performance. Cylindrical bodies rise from square and rectangular base plates adding to its minimalist appeal, while the collection offers a choice of two handle styles – a flat lever or a tri-spoke design – to meet your exacting requirements. Taps and fittings in this GROHE SPA collection illustrate our commitment to unrivalled quality in the bathroom.

**19 309 000** Allure 2-hole basin mixer

23 076 000 Allure single-lever basin mixer