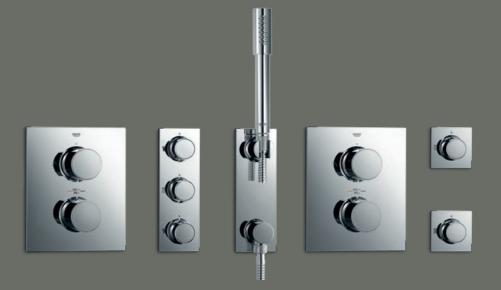

# INGENIOUS: A TOTAL WATER EXPERIENCE AT YOUR FINGERTIPS.

Compose your own water music. With AquaSymphony you can create your perfect shower moment. The intelligent control system lets you select and adjust a different shower experience for every day, to be completely in tune with your wishes.

## **INFINITE WELL-BEING:**MADE TO ORDER FOR YOU.

If you can imagine your perfect shower experience, GROHE F-digital Deluxe can turn it into reality. Create your own personalised combination of features from our Rainshower F-Series range, including light and sound modules, shower heads and steam modules, to build a shower that perfectly matches your individual needs and preferences.