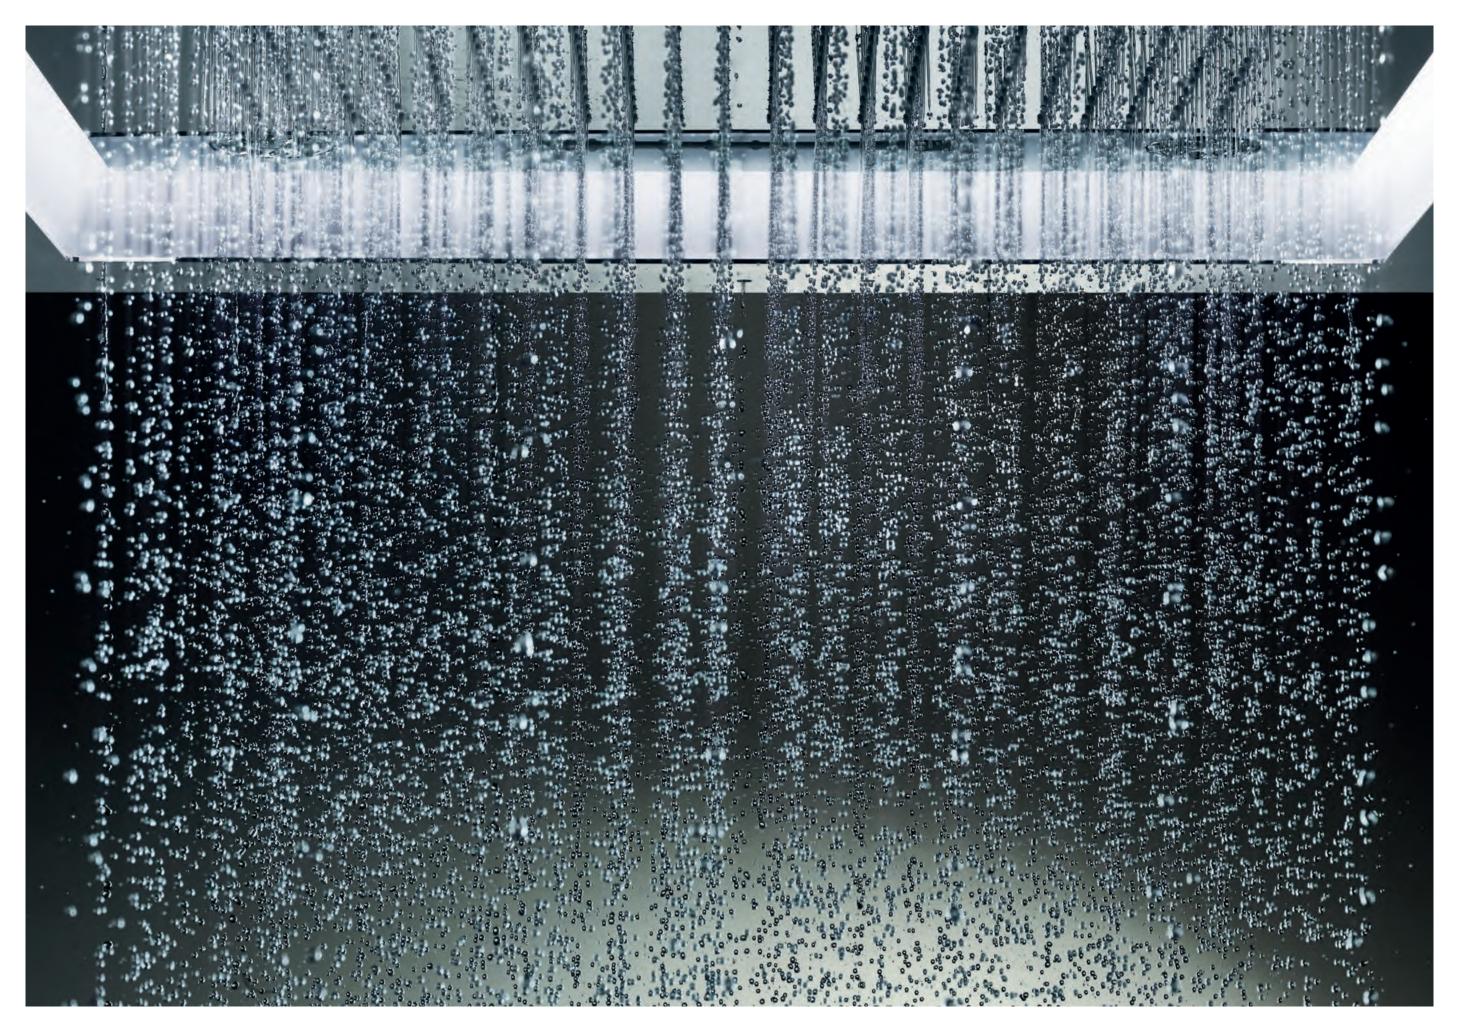

### INFINITE WAYS TO ENJOY WATER.

AquaSymphony orchestrates water. In all its wonderful shapes and forms. As delicate as a sea mist. As invigorating as a waterfall. Yours to enjoy in a hundred different ways.

#### AQUACURTAIN

A fascinating play of water that surrounds you with a delicat beaded curtain of water droplets.

#### WATERFALL XL SPRAYS

An extra-wide water outlet recreates the exhilarating impressio of a waterfall.

#### BOKOMA SPRAYS

Eight dynamic, pulsating spray nozzles deliver the sensation of a stimulating massage.

#### DRIZZLE SPRAYS

The Drizzle Sprays breathe a fresh, light mist over the skin, cooling and reviving.

#### RAIN SPRAYS

The new enhanced Rain Spray delivers larger and softer droplets for a luxurious shower feel.

#### PURE SPRAY

The name alone says it all. A soft stream of pure water that falls straight from the centre of the showerhead – like a fresh mountain spring