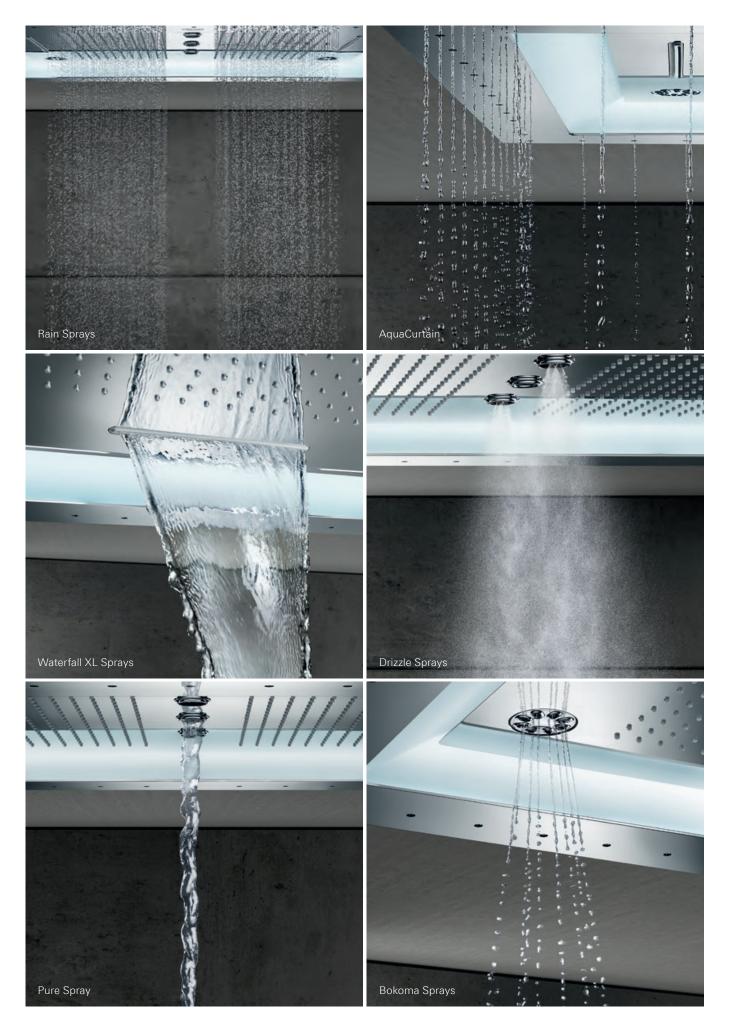

#### AQUACURTAIN

A fascinating play of water that surrounds you with a delicat beaded curtain of water droplets.

#### WATERFALL XL SPRAYS

An extra-wide water outlet recreates the exhilarating impressio of a waterfall.

#### BOKOMA SPRAYS

Eight dynamic, pulsating spray nozzles deliver the sensation of a stimulating massage.

#### DRIZZLE SPRAYS

The Drizzle Sprays breathe a fresh, light mist over the skin, cooling and reviving.

#### RAIN SPRAYS

The new enhanced Rain Spray delivers larger and softer droplets for a luxurious shower feel.

#### PURE SPRAY

The name alone says it all. A soft stream of pure water that falls straight from the centre of the showerhead – like a fresh mountain spring