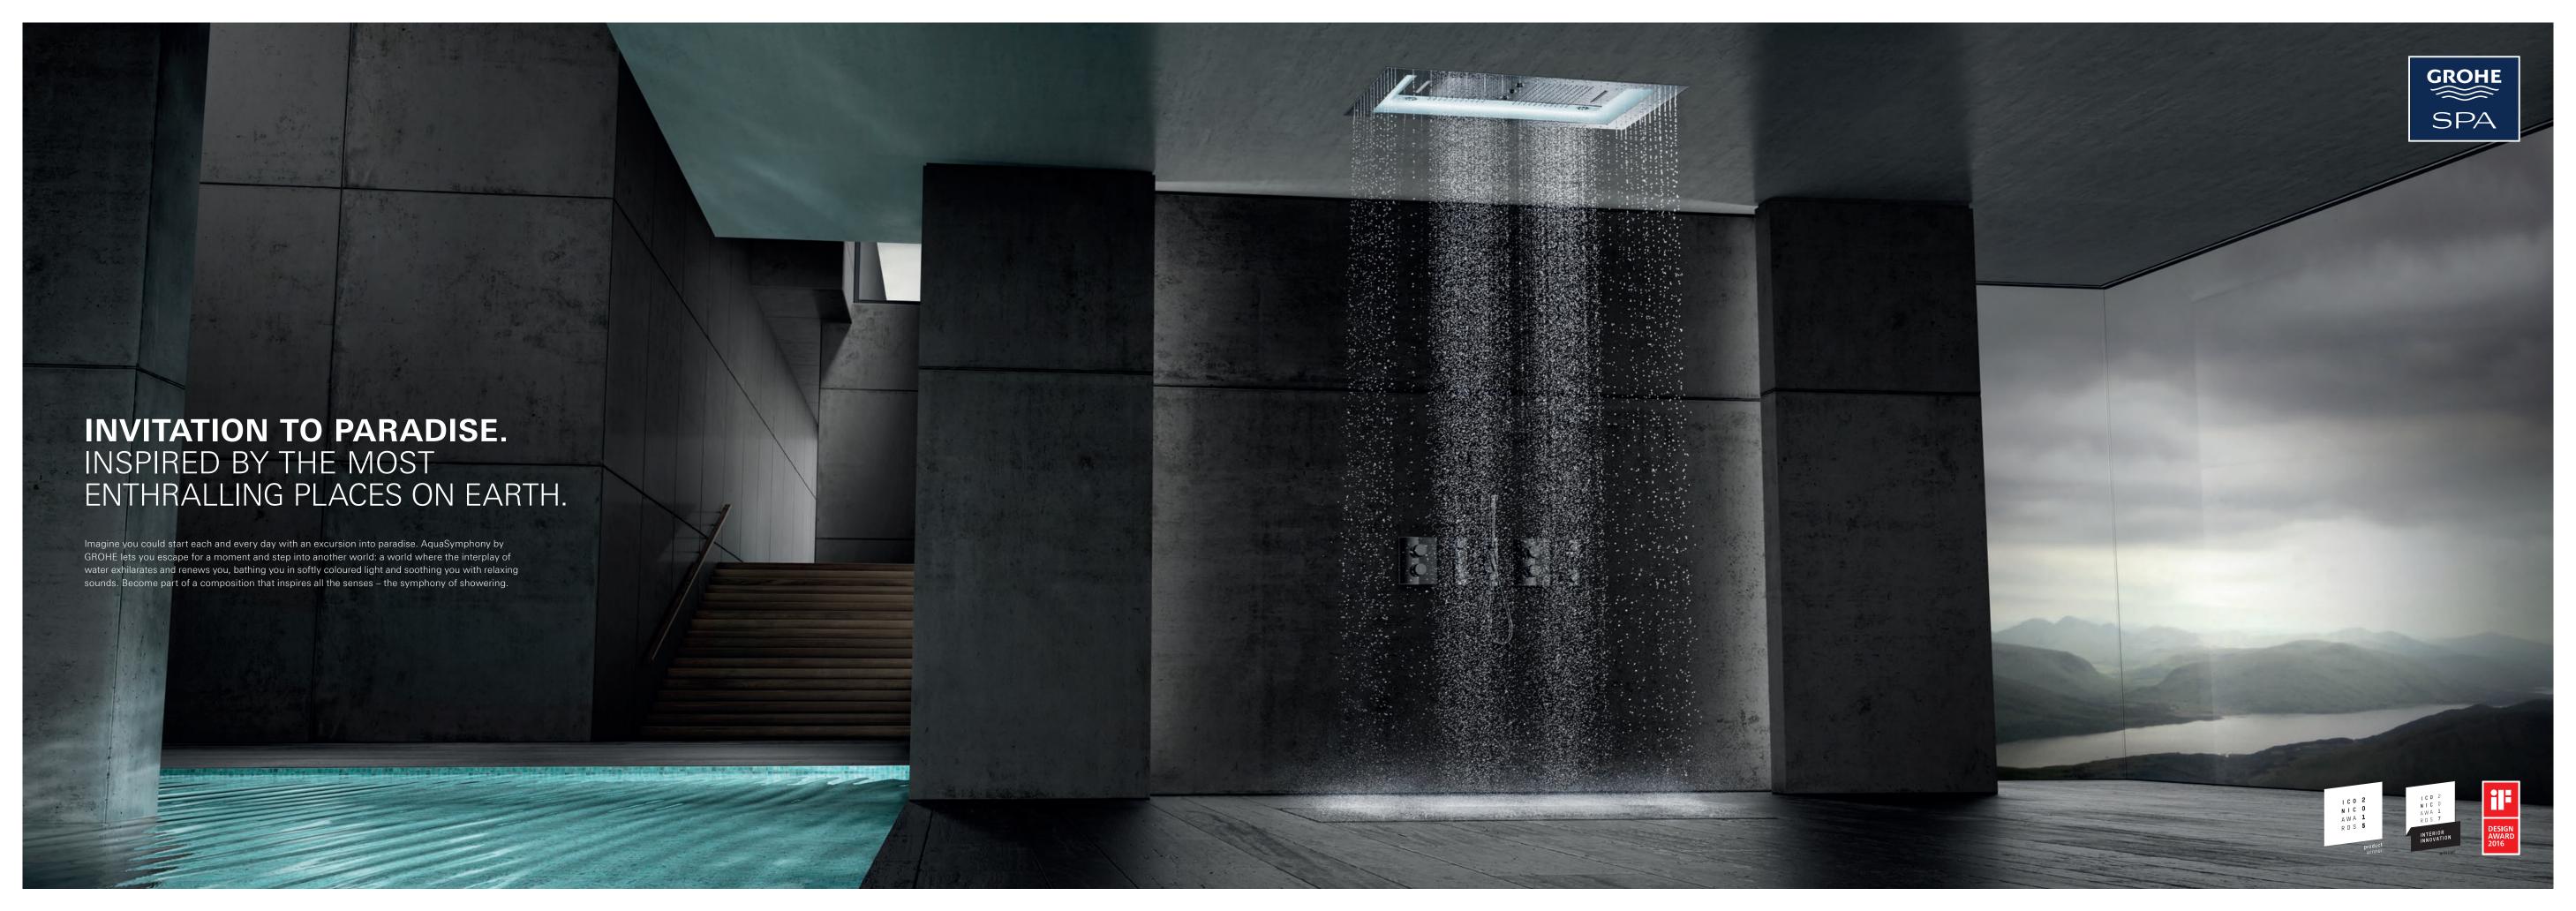

#### PURE LUXURY AQUASYMPHONY

# INGENIOUS: A TOTAL WATER EXPERIENCE AT YOUR FINGERTIPS.

Compose your own water music. With AquaSymphony you can create your perfect shower moment. The intelligent control system lets you select and adjust a different shower experience for every day, to be completely in tune with your wishes.

## **INTELLIGENT**AND INTUITIVE.

One ingenious App to conduct a perfect ensemble. The F-digital Deluxe base unit box and an Apple or Android mobile device installed with the GROHE SPA App, allow for perfect control of light, sound and steam – as well as individual modules. Let the performance begin.

## **INFINITE WELL-BEING:**MADE TO ORDER FOR YOU.

If you can imagine your perfect shower experience, GROHE F-digital Deluxe can turn it into reality. Create your own personalised combination of features from our Rainshower F-Series range, including light and sound modules, shower heads and steam modules, to build a shower that perfectly matches your individual needs and preferences.