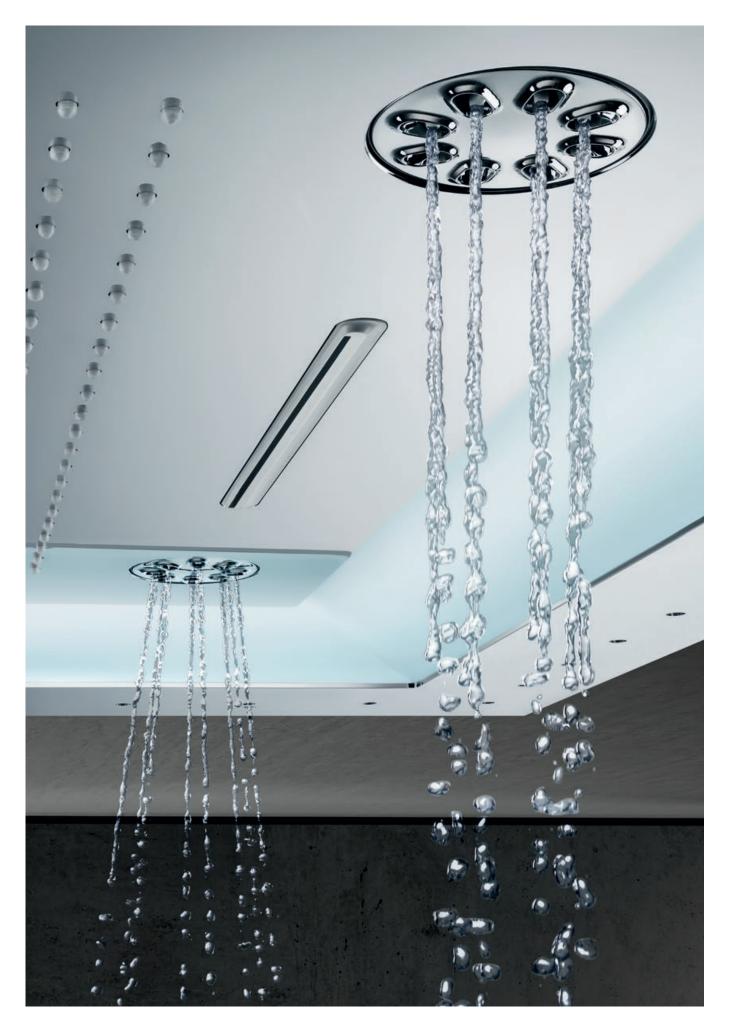

#### WATERFALL XL SPRAYS

An extra-wide water outlet recreates the exhilarating impressio of a waterfall.

#### RAIN SPRAYS

The new enhanced Rain Spray delivers larger and softer droplets for a luxurious shower feel.