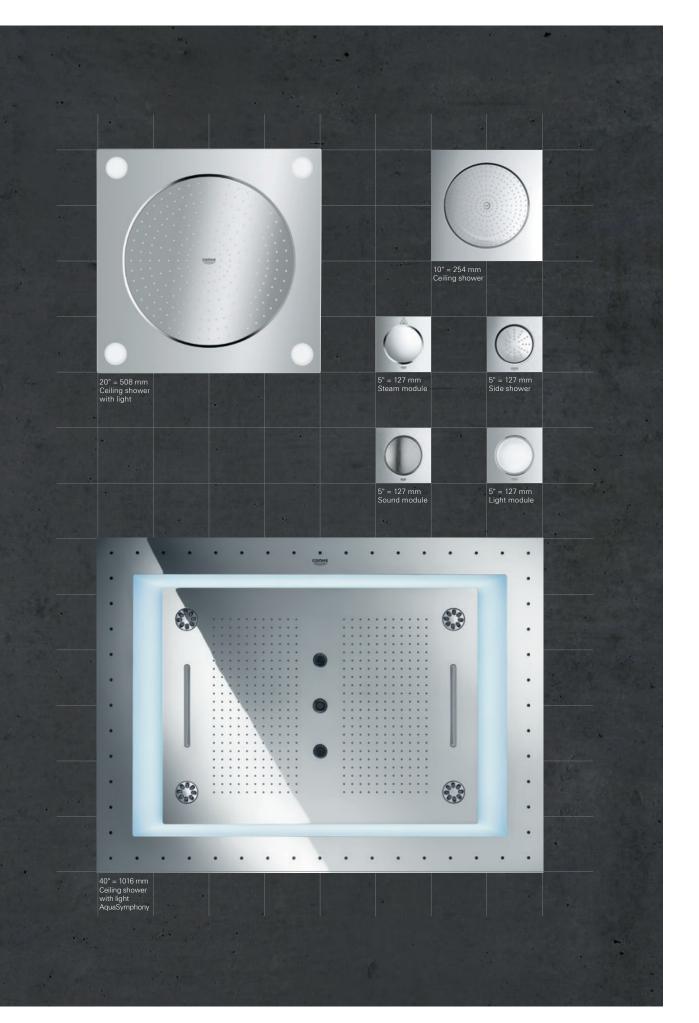

## **INFINITE WELL-BEING:**MADE TO ORDER FOR YOU.

If you can imagine your perfect shower experience, GROHE F-digital Deluxe can turn it into reality. Create your own personalised combination of features from our Rainshower F-Series range, including light and sound modules, shower heads and steam modules, to build a shower that perfectly matches your individual needs and preferences.