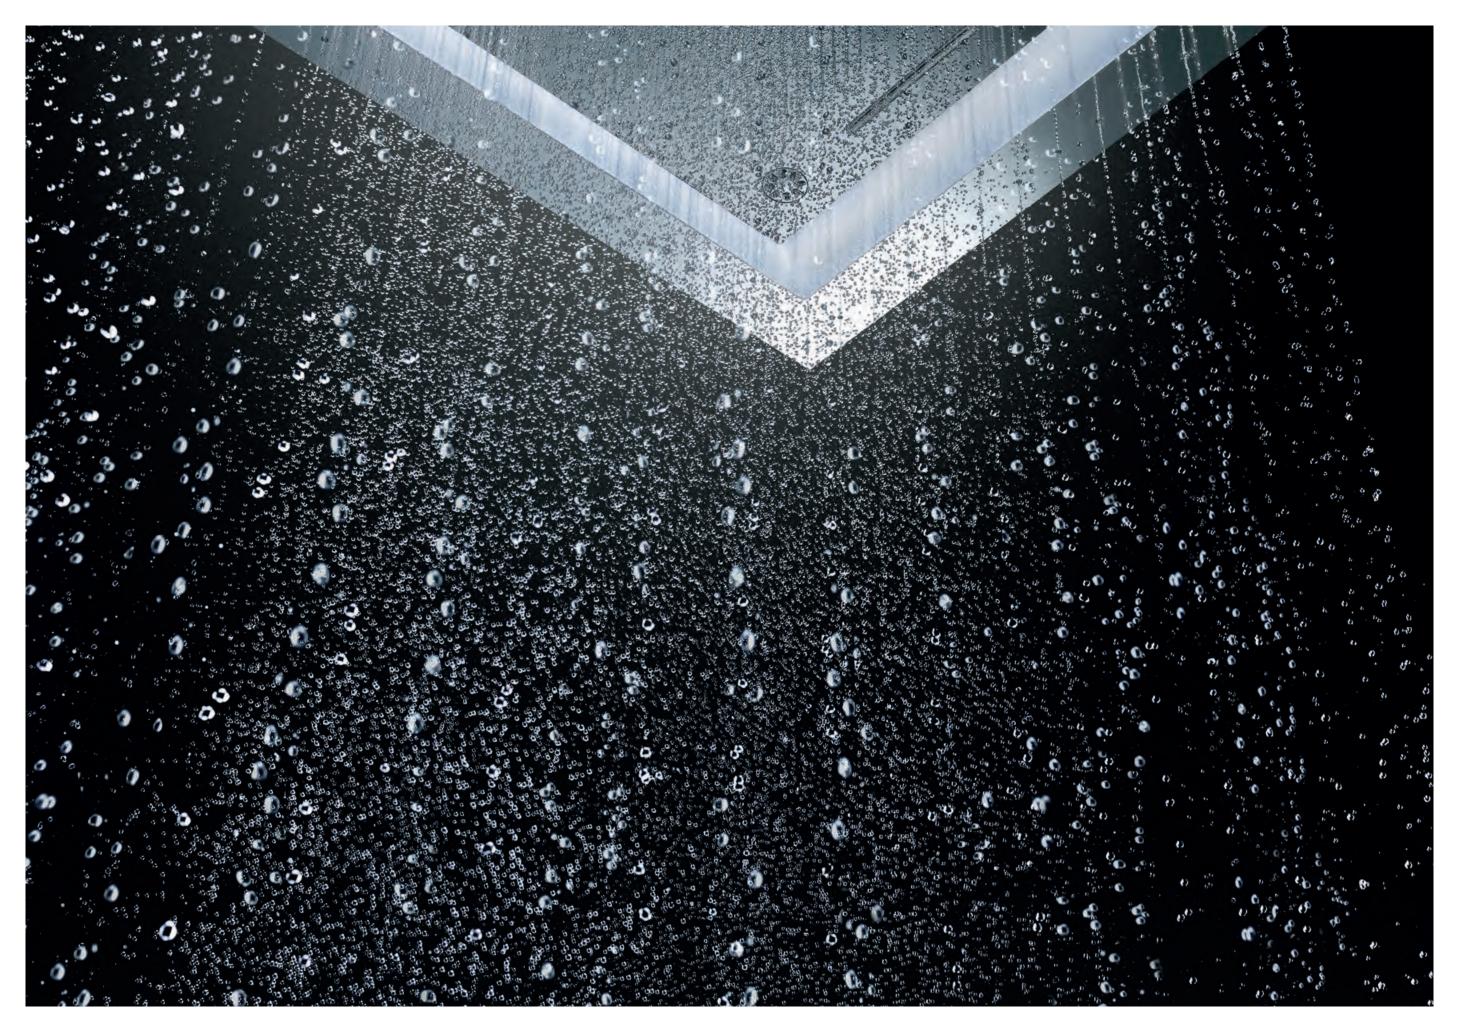

#### AQUACURTAIN

A fascinating play of water that surrounds you with a delicat beaded curtain of water droplets.

#### RAIN SPRAYS

The new enhanced Rain Spray delivers larger and softer droplets for a luxurious shower feel.