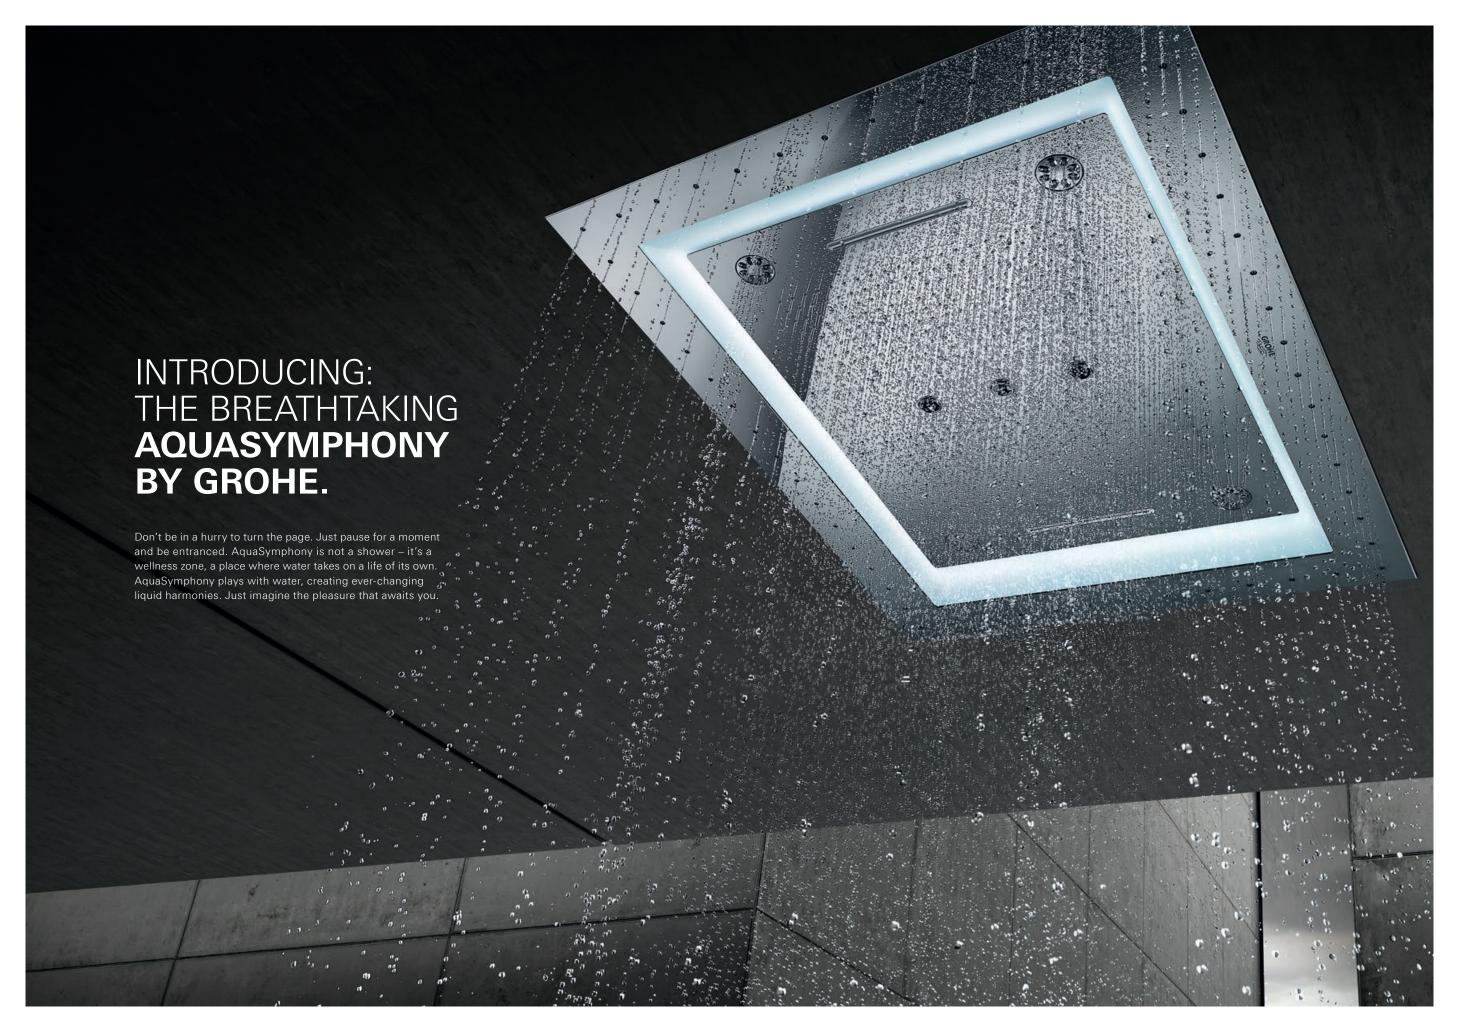

### INFINITE WAYS TO ENJOY WATER.

AquaSymphony orchestrates water. In all its wonderful shapes and forms. As delicate as a sea mist. As invigorating as a waterfall. Yours to enjoy in a hundred different ways.

#### AQUACURTAIN

A fascinating play of water that surrounds you with a delicat beaded curtain of water droplets.

#### WATERFALL XL SPRAYS

An extra-wide water outlet recreates the exhilarating impressio of a waterfall.

#### BOKOMA SPRAYS

Eight dynamic, pulsating spray nozzles deliver the sensation of a stimulating massage.

#### DRIZZLE SPRAYS

The Drizzle Sprays breathe a fresh, light mist over the skin, cooling and reviving.

#### RAIN SPRAYS

The new enhanced Rain Spray delivers larger and softer droplets for a luxurious shower feel.

#### PURE SPRAY

The name alone says it all. A soft stream of pure water that falls straight from the centre of the showerhead – like a fresh mountain spring

#### LIGHT CURTAIN

A spectrum of diffuse colours to enhance the atmosphere with a personalised light show. Controlled with the GROHE SPA F-Digital Deluxe App.