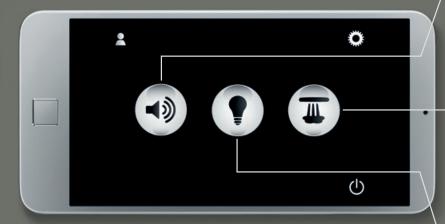

## **INTELLIGENT**AND INTUITIVE.

One ingenious App to conduct a perfect ensemble. The F-digital Deluxe base unit box and an Apple or Android mobile device installed with the GROHE SPA App, allow for perfect control of light, sound and steam – as well as individual modules. Let the performance begin.