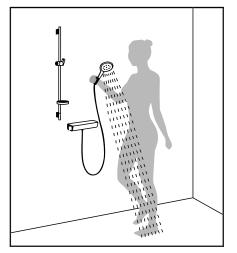

# As individual as you are: Our range of showers and sprays.

Choose your perfect shower configuration from our range of showers.

Soft summer rain, a powerful | waterfall or a revitalising shower spray? Whatever your idea of the perfect shower | shower pleasure. Design your individual

is, through our showering options you will be able to turn your dream into genuine

shower - with the shower configuration that suits you.

Hand shower and shower set The basic solution - offers the same full shower pleasure, and is easy to mount on the wall.