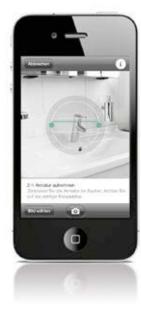

# The quickest installation in the world.

As your bathroom can't come to Hansgrohe, Hansgrohe can simply come to you: the Hansgrohe@home app is the easiest way for anyone who would like to see what that new mixer or shower solution would look like in their own home. Just take a photo of your current bathroom situation, use your finger to highlight the existing mixer or shower and replace it with your favourite Hansgrohe product. You will see the results on-screen. The integrated dealer search will instantly show you where your nearest dealer is. The app for iPhone, iPad and android smartphones is available at **www.hansgrohe-int.com/app** 

or directly at http://itunes.com/app/hansgrohehome or http://play.google.com/store/ search?q=hansgrohe+se