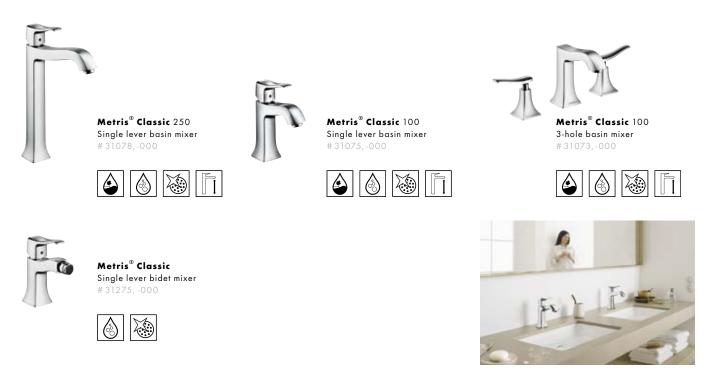

# Metris<sup>®</sup> Classic and Talis<sup>®</sup> Classic.

Timeless. Lively. Harmonious.

Some things manage to translate the classic understanding of beauty into the here and now. This kind of design combines traditional values such as elegance, warmth and harmony with Classic mixers also give you the choice of

modern elements. Balanced shapes emphasise a lasting awareness of what is good. In order to perfect this comfortable feeling, our Metris Classic and Talis

two heights. Decide for yourself just how much space you need in everyday life to really feel good.

#### Metris<sup>®</sup> Classic Basin