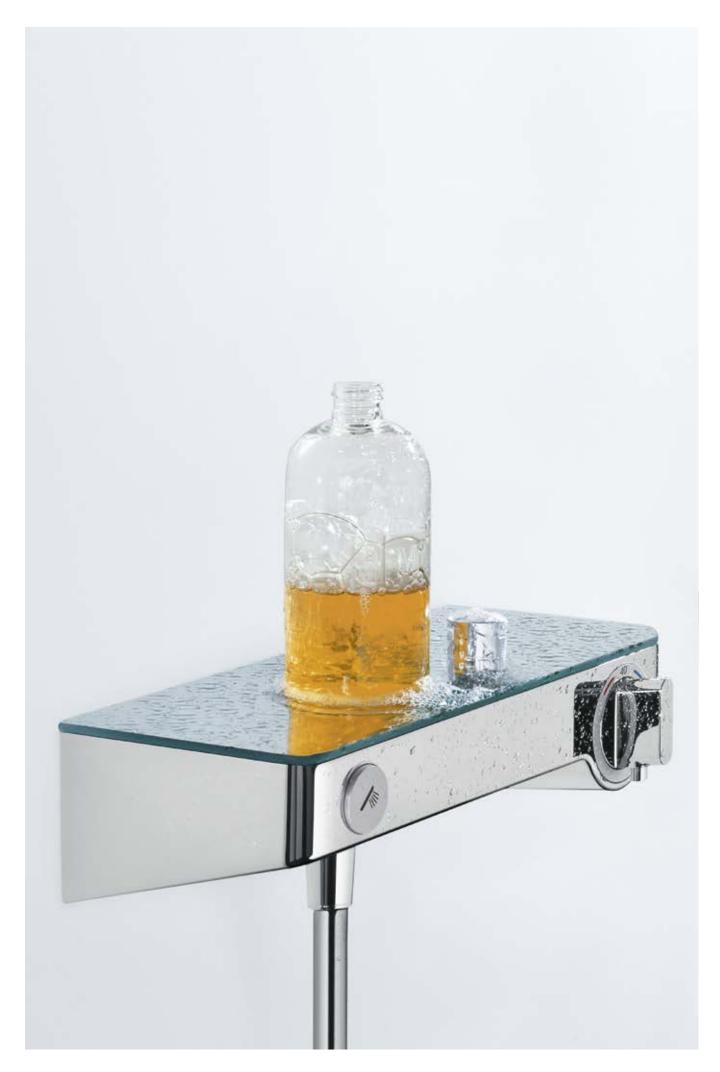

# ShowerTablet<sup>®</sup> Select: simply brilliant.

Everything on the thermostat now works at the touch of a button.

The Select technology now makes it even easier to choose your favourite spray type on the thermostat. The hand shower switches on and off at the touch

of a button, and the ShowerTablet Select 300 makes everything easy right from the beginning. It fits on the water connections from the wall – so it's perfect when

renovating. Whats more because it is purely mechanical, it is also extremely durable – for long-lasting pleasure.

# Intuitive.

The Select button is entirely intuitive and easy to operate from the front. You just switch the water on and off.

There is plenty of room on the level glass surface for shower utensils, which almost eliminates the need for a shower shelf.

**Pinpoint precision.** 

The desired temperature can be set precisely on the large, user-friendly turning control that is located on the front.