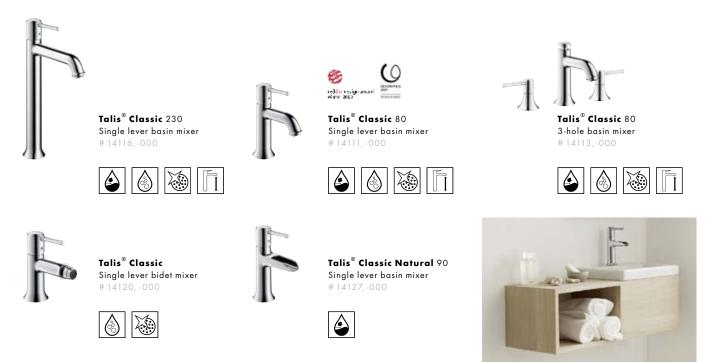

# Metris<sup>®</sup> Classic and Talis<sup>®</sup> Classic.

Timeless. Lively. Harmonious.

Some things manage to translate the classic understanding of beauty into the here and now. This kind of design combines traditional values such as elegance, warmth and harmony with Classic mixers also give you the choice of

modern elements. Balanced shapes emphasise a lasting awareness of what is good. In order to perfect this comfortable feeling, our Metris Classic and Talis

two heights. Decide for yourself just how much space you need in everyday life to really feel good.

#### Talis<sup>®</sup> Classic Basin

#### Talis<sup>®</sup> Classic Bath

Talis<sup>®</sup> Classic Single lever bath mixer Exposed # 14140, -000

#### Talis<sup>®</sup> Classic Shower

Talis<sup>®</sup> Classic Single lever shower mixer Exposed # 14161, -000

Talis<sup>®</sup> Classic Single lever bath mixer Concealed # 14145, -000

You will find the matching bathroom accessories at **www.hansgrohe-int.com** 

Talis® Classic

Concealed

# 14165, -000

Single lever shower mixer