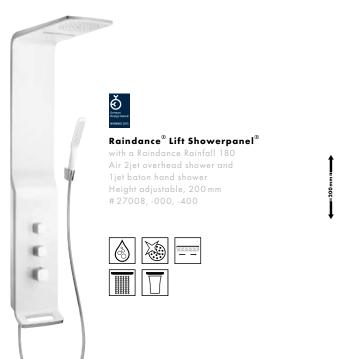

## Lift 2 Showerpanel®

with a Raindance S 180 Air 1jet overhead shower, Axor Uno 3jet hand shower and 6 side showers Height adjustable, 200 mm # 26871, -000

# **Raindance<sup>®</sup> S Showerpanel<sup>®</sup>** with a Raindance S 150 3jet hand shower and 6 side showers for exposed fitting # 27005, -000

...

ole