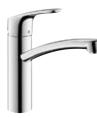

#### **Metris**<sup>®</sup>

Metris® Single lever kitchen mixer with pull-out spray, 2 spray modes, Swivel spout 110/150° # 14820, -000, -800

Metris® Single lever kitchen mixer with pull-out spout, Swivel spout 110/150° # 14821, -000, -800

Metris® Single lever kitchen mixer Swivel spout 110/150/360° # 14822, -000, -800 The entire mixer can simply be lifted and laid flat to allow

a window to be open or closed. # 14823, -000 (not shown)