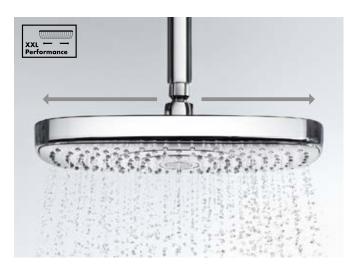

# XXL Performance.

By intelligently distributing the water over a large area, the whole body is enveloped in a feel-good shower rain. For fabulous water pleasure.

Changes to a different spray type or shower in moments.

Distributes the water over a large shower face, so your whole body is completely enveloped in well-being drops.