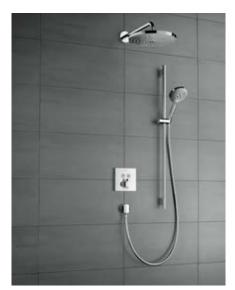

# Raindance<sup>®</sup> Select Showerpipe: Pleasure to the power of three.

Shower pleasure made easy.

Everything about the Showerpipe is simply lovely – and lovely and simple. The new Select buttons on the hand shower, the overhead shower and the thermostat make it even easier to select the shower and spray type. Enjoy perfect forms and perfectly matched components across the Hansgrohe Showerpipe range. Whichever combination you prefer, your shower pleasure will be incomparable. The Showerpipe is simply fitted to the water connections on the wall – perfect when renovating. This also applies to the Showerpanels: they provide XXL shower pleasure thanks to the overhead, hand and side showers, and different spray types including RainFlow and a refreshing full-body massage.

#### Raindance<sup>®</sup> Select E 300 3jet Showerpipe

with Raindance Select E 300 3jet overhead shower, Raindance Select E 120 3jet hand shower and ShowerTablet Select 300 thermostat, shower arm 380 mm # 27127, -000, -400