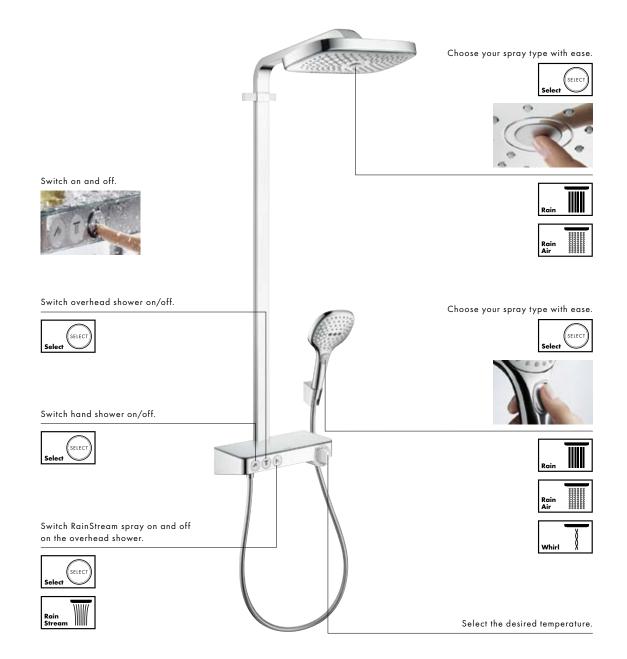

# ShowerTablet<sup>®</sup> Select: simply brilliant.

Everything on the thermostat now works at the touch of a button.

The Select technology now makes it even easier to choose your favourite spray type on the thermostat. The hand shower switches on and off at the touch

of a button, and the ShowerTablet Select 300 makes everything easy right from the beginning. It fits on the water connections from the wall – so it's perfect when

renovating. Whats more because it is purely mechanical, it is also extremely durable – for long-lasting pleasure.

# Intuitive.

The Select button is entirely intuitive and easy to operate from the front. You just switch the water on and off.

There is plenty of room on the level glass surface for shower utensils, which almost eliminates the need for a shower shelf.

**Pinpoint precision.** 

The desired temperature can be set precisely on the large, user-friendly turning control that is located on the front.

# Raindance<sup>®</sup> Select: The loveliest rain in the world.

Overhead showers for the highest standards.

Now it's also possible to select the spray type of the Hansgrohe overhead showers at the touch of a button. One further spray type is being added to the selection options: the RainStream spray showers you with twelve sprays of lavish rain, wide and sparkling, to wash your cares away. However, Rain and RainAir also offer relaxation as full sprays over the entire spray face. The appearance of these overhead showers is just as varied as the showering experience. They are available in the classic round version or in a contemporary rectangular form; in pure chrome or chrome with a white spray face. They have also been given an elegant, subtle chrome ring on the outside, a higher, more exclusive rim and an attractive wave structure. The spray face is removable and therefore easy to clean, which means it will stay looking good and functioning perfectly for a long time to come.

# RainStream.

Gentle and yet strong, 12 lavish, sparkling sprays pour forth from the back area of the overhead shower. These wide individual jets simply make the burdens of the day disappear as soon as they touch the head and shoulders.