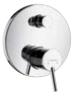

# **ShowerSelect**<sup>®</sup>: The new way to control pleasure.

Concealed thermostats for a shower experience that gets under your skin.

The ShowerSelect finish sets | completely redefine shower pleasure. They are so intuitive to use that you to the iBox universal basic set and - of understand them instantly. Whats | course - just as easy to replace. Control more because all the components are is perfectly straightforward thanks to

mechanical, they are reliable, durable | and long-lasting. They are easy to fit

the flush integrated Select buttons: the shower is switched on and off. Select your shower pleasure.

32

# Enjoy control.

Select your shower pleasure effortlessly.

Everything is simply perfect. The new ShowerSelect finish sets not only fit optimally on the iBox universal basic set, but the clean lines and square shape blends beautifully with the tiles in the bathroom. The integrated Select buttons

are positioned as comfortably as the ergonomic handle feels in your hand. What you don't instantly see is the comfort that this added simplicity contributes to your life in daily use. Incidentally, any Hansgrohe shower can be combined with these new finish sets. Your local retailer will be pleased to help you with any questions you may have concerning the installation.

# Concealed thermostat ShowerSelect<sup>®</sup> – for 1 function.

Switch a hand or overhead shower on and off at the touch of a button, and turn the handle to control the water temperature.

powerty ISH ShowerSelect<sup>®</sup> Concealed thermostat for 2 functions # 15763.-000