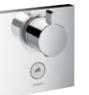

# **ShowerSelect**<sup>®</sup>: The new way to control pleasure.

Concealed thermostats for a shower experience that gets under your skin.

The ShowerSelect finish sets | completely redefine shower pleasure. They are so intuitive to use that you to the iBox universal basic set and - of understand them instantly. Whats | course - just as easy to replace. Control more because all the components are is perfectly straightforward thanks to

mechanical, they are reliable, durable | and long-lasting. They are easy to fit

the flush integrated Select buttons: the shower is switched on and off. Select your shower pleasure.

32

# Enjoy control.

Select your shower pleasure effortlessly.

Everything is simply perfect. The new ShowerSelect finish sets not only fit optimally on the iBox universal basic set, but the clean lines and square shape blends beautifully with the tiles in the bathroom. The integrated Select buttons

are positioned as comfortably as the ergonomic handle feels in your hand. What you don't instantly see is the comfort that this added simplicity contributes to your life in daily use. Incidentally, any Hansgrohe shower can be combined with these new finish sets. Your local retailer will be pleased to help you with any questions you may have concerning the installation.

# Concealed thermostat ShowerSelect<sup>®</sup> – for 1 function.

Switch a hand or overhead shower on and off at the touch of a button, and turn the handle to control the water temperature.

powerty ISH ShowerSelect<sup>®</sup> Concealed thermostat for 2 functions # 15763.-000

## for 2 functions.

Switch a hand and overhead shower on and off at the touch of a button, and turn the handle to control the water temperature.