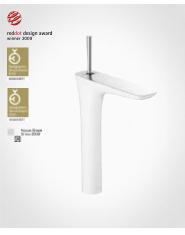

Pure. Clear. Sensuous.

tomorrow's trends, but about your own trend. For those who appreciate subtle

The bathroom is not about | because the rounded lines and organic | forms radiate a creative self-confidence. The surfaces white and chrome blend individuality, they will love PuraVida, together seamlessly in the DualFinish

process. PuraVida mixers are available in various heights - for the individual space that we call ComfortZone.

#### PuraVida® Bath

PuraVida® 3-hole single lever mixer for installation on the tub rim # 15432, -000, -400

**PuraVida<sup>®</sup>** Single lever bath mixer for upright installation with PuraVida 120 1jet baton hand shower # 15473, -000, -400

PuraVida® Single lever bath mixer Exposed # 15472, -000, -400

**PuraVida®** Bath spout Exposed # 15412, -000, -400

**PuraVida®** Single lever bath mixer Concealed # 15445, -000, -400