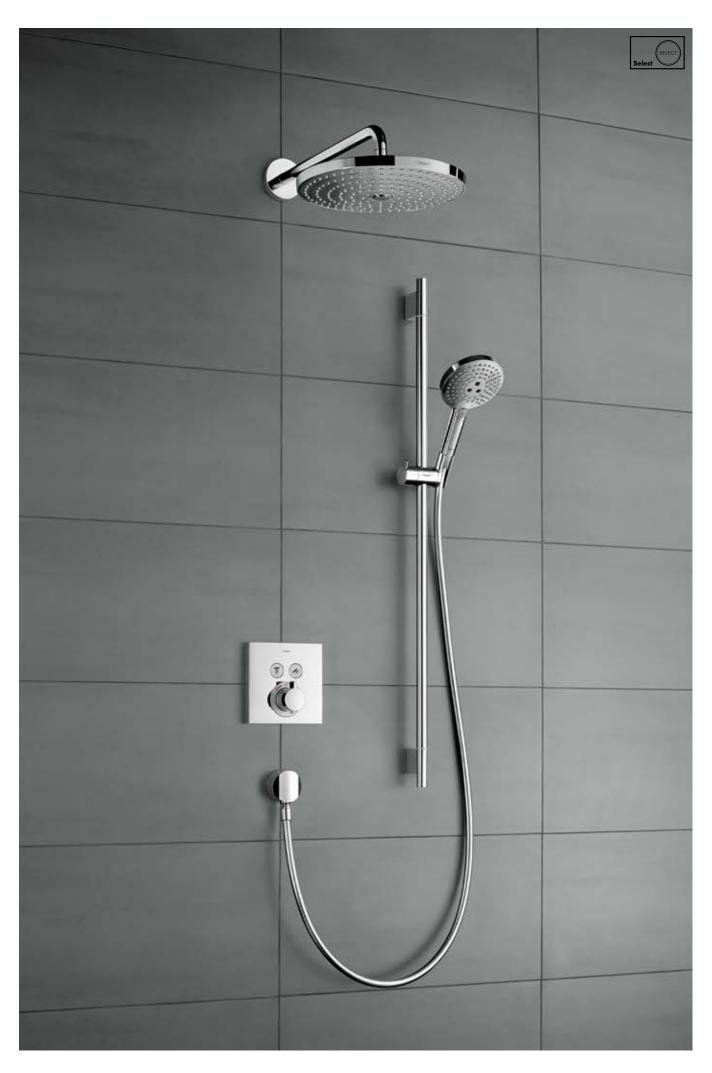

**Shower family** 

Overhead, hand and side showers are controlled by the RainBrain display or concealed thermostats. From waterfall to all-round pleasure.

Freedom: Select your perfect hand shower and shower set.

in combination with a shower bar. With the new ShowerTablet Select thermostat, you can make the shower even easier to operate at the touch of a button – and enjoy the benefits of a beautifully shaped shelf under the shower.

# ShowerTablet<sup>®</sup> Select: simply brilliant.

Everything on the thermostat now works at the touch of a button.

The Select technology now makes it even easier to choose your favourite spray type on the thermostat. The hand shower switches on and off at the touch

of a button, and the ShowerTablet Select 300 makes everything easy right from the beginning. It fits on the water connections from the wall – so it's perfect when

renovating. Whats more because it is purely mechanical, it is also extremely durable – for long-lasting pleasure.