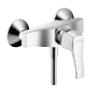

is, through our showering options you will be able to turn your dream into genuine

shower - with the shower configuration that suits you.

Hand shower and shower set The basic solution - offers the same full shower pleasure, and is easy to mount on the wall.

**Overhead shower** 

For relaxing or rejuvinating - because every day deserves a different shower. Concealed installation, integrated into the wall.

#### Showerpipe

Exposed installation - complete shower pleasure with minimum effort. Perfect for upgrading during renovation.

**Showerpanel**<sup>®</sup>

Combines overhead, hand and side showers in a single system. The focal point in the bathroom in the exposed wall-mounted version.