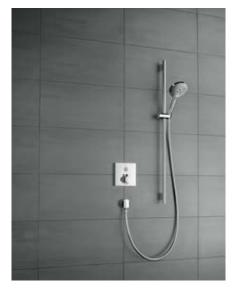

is, through our showering options you will be able to turn your dream into genuine

shower - with the shower configuration that suits you.

Hand shower and shower set The basic solution - offers the same full shower pleasure, and is easy to mount on the wall.

**Shower family** 

Overhead, hand and side showers are controlled by the RainBrain display or concealed thermostats. From waterfall to all-round pleasure.

Freedom: Select your perfect hand shower and shower set.

## Hand showers and shower sets

Raindance<sup>®</sup> Select E 150 3jet Hand shower # 26550, -000, -400 EcoSmart # 26551, -000, -400 (not shown)

Raindance<sup>®</sup> Select E 150/Unica<sup>®</sup>'S Puro Set 0.90 m # 27857, -000, -400 0.65 m # 27856, -000, -400 (not shown)

# 

**Raindance® Select E** 120 3jet Hand shower # 26520, -000, -400

EcoSmart # 26521, -000, -400 (not shown)

Raindance<sup>®</sup> Select S 150 3jet Hand shower # 28587, -000, -400 EcoSmart # 28588, -000, -400 (not shown)