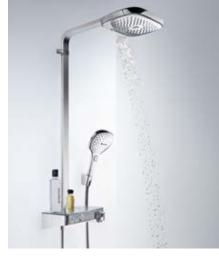

**Overhead shower** 

For relaxing or rejuvinating - because every day deserves a different shower. Concealed installation, integrated into the wall.

# Raindance<sup>®</sup> Select Showerpipe: Pleasure to the power of three.

Shower pleasure made easy.

Everything about the Showerpipe is simply lovely – and lovely and simple. The new Select buttons on the hand shower, the overhead shower and the thermostat make it even easier to select the shower and spray type. Enjoy perfect forms and perfectly matched components across the Hansgrohe Showerpipe range. Whichever combination you prefer, your shower pleasure will be incomparable. The Showerpipe is simply fitted to the water connections on the wall – perfect when renovating. This also applies to the Showerpanels: they provide XXL shower pleasure thanks to the overhead, hand and side showers, and different spray types including RainFlow and a refreshing full-body massage.