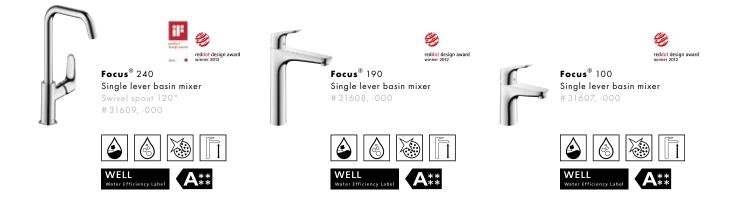

# Metris<sup>®</sup>, Talis<sup>®</sup> and Focus<sup>®</sup>.

Pared down. Stylish. Functional.

of the superfluous and focus on the essential will appreciate a clear design benefits. Resulting in a reduced, well

Those who wish to free themselves | language that leaves no questions | thought-through entity: the Metris, Talis unanswered: clear lines create sensible

and Focus lines.

## Metris<sup>®</sup>. For requirements of any standard.

#### Focus<sup>®</sup> Basin

#### 56

## Focus<sup>®</sup>. For requirements in any home.

#### Focus<sup>®</sup> Basin and bidet

Focus® 70 Single lever basin mixer # 31730, -000

product design award

Focus® Electronic basin mixer with temperature control, battery operated # 31171, -000

Ð

Focus<sup>®</sup> S Single lever basin mixer Swivel spout 360° # 31710, -000

Focus® Single lever bidet mixer # 31920, -000

#### Focus<sup>®</sup> Bath

#### Focus<sup>®</sup> Shower

Focus® Single lever shower mixer Exposed # 31960, -000

Focus® Single lever shower mixer Concealed # 31965, -000

You will find the matching bathroom accessories at **www.hansgrohe-int.com** 