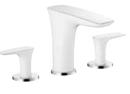

Pure. Clear. Sensuous.

tomorrow's trends, but about your own trend. For those who appreciate subtle

The bathroom is not about | because the rounded lines and organic | forms radiate a creative self-confidence. The surfaces white and chrome blend individuality, they will love PuraVida, together seamlessly in the DualFinish

process. PuraVida mixers are available in various heights - for the individual space that we call ComfortZone.

#### PuraVida<sup>®</sup> Basin and bidet

PuraVida® 240 Single lever basin mixer # 15072, -000, -400

PuraVida® 100 Single lever basin mixer # 15075, -000, -400

PuraVida<sup>®</sup> 200 Single lever basin mixer # 15081, -000, -400

**PuraVida®** 100 3-hole basin mixer # 15073, -000, -400

Single lever basin mixer # 15070, -000, -400

PuraVida® Single lever basin mixer for wall mounting 225 mm # 15085, -000, -400 165 mm # 15084, -000, -400 (not shown)