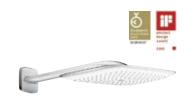

#### **Overhead showers**

Raindance<sup>®</sup> Select E 300 3jet Overhead shower

with shower arm 390 mm for iBox universal # 26468, -000, -400 Basic unit in the wall: iBox universal

www.hansgrohe-int.com/design

Award-winning design by Hansgrohe – over 350 prizes won. Here is a small selection of our award winners.

The Raindance<sup>®</sup> Select E 120 hand shower delighted at the touch of a button in 2013.