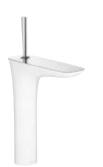

#### PuraVida® Bath

PuraVida® 3-hole single lever mixer for installation on the tub rim # 15432, -000, -400

**PuraVida<sup>®</sup>** Single lever bath mixer for upright installation with PuraVida 120 1jet baton hand shower # 15473, -000, -400

PuraVida® Single lever bath mixer Exposed # 15472, -000, -400

**PuraVida®** Bath spout Exposed # 15412, -000, -400

**PuraVida®** Single lever bath mixer Concealed # 15445, -000, -400

#### PuraVida<sup>®</sup> Shower

PuraVida® Single lever shower mixer Exposed # 15672, -000, -400

PuraVida® Single lever shower mixer Concealed # 15665, -000, -400

PuraVida® Shower thermostat with shut-off and diverter valve Concealed # 15771, -000, -400

PuraVida<sup>®</sup> 150 Air 3jet Hand shower # 28557, -000, -400 EcoSmart # 28567, -000, -400 (not shown)

**PuraVida®** 120 Air 1jet Baton hand shower # 28558, -000, -400 EcoSmart # 28568, -000, -400 (not shown)

**PuraVida**<sup>®</sup> 400 Air 1 jet Overhead shower with shower arm 390 mm # 27437, -000, -400 with ceiling connection 100 mm # 27390, -000, -400 (not shown)