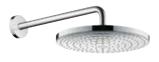

#### **Overhead showers**

Raindance<sup>®</sup> Select E 300 3jet Overhead shower

with shower arm 390 mm for iBox universal # 26468, -000, -400 Basic unit in the wall: iBox universal