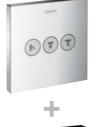

## **Option 1**

#### Option 2

**iBox<sup>®</sup> universal** basic set # 01800180

## One for all:

the iBox universal is the flexible concealed system for any Hansgrohe function solution and design.

ShowerSelect<sup>®</sup> Valve for 3 functions # 15764, -000

DESIGN PLUS

DESIGN PLUS provide ISH ShowerSelect® Concealed thermostat # 15760, -000