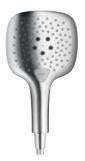

Hand shower

Raindance® Select.

Simply elegant.

Hansgrohe redefined large-scale showering pleasure with Raindance. It appeals for its size and functionality just as much as for its design – for which the Raindance Select E 120 received the iF design award. Thanks to the Select technology, it is also wonderfully easy to use – simply at the touch of a button.

# Raindance<sup>®</sup> Select: Innovation at your fingertips.

Experience individual comfort in form and function.

Beauty is not only in the eye of the beholder, it is a feeling of the user. And which particular water form feels best is a matter of personal preference. That is why the Select technology now has three spray types on the hand shower to select your shower pleasure. They are available round or square, in pure chrome or chrome with a white spray face - not only to please the finger that touches the button, but also to delight the eye. Even the environment can be happy: thanks to the smart flow limiter, the EcoSmart version reduces water consumption by up to 40%. The showers shown here are all available individually or as a shower set

### Raindance<sup>®</sup> Select E 120 3 jet Hand shower