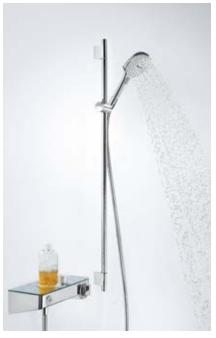

is, through our showering options you will be able to turn your dream into genuine

shower - with the shower configuration that suits you.

Hand shower and shower set The basic solution - offers the same full shower pleasure, and is easy to mount on the wall.

**Shower family** 

Overhead, hand and side showers are controlled by the RainBrain display or concealed thermostats. From waterfall to all-round pleasure.

Freedom: Select your perfect hand shower and shower set.

## Hand showers and shower sets

Raindance<sup>®</sup> Select E 150 3jet Hand shower # 26550, -000, -400 EcoSmart # 26551, -000, -400 (not shown)

Raindance<sup>®</sup> Select E 150/Unica<sup>®</sup>'S Puro Set 0.90 m # 27857, -000, -400 0.65 m # 27856, -000, -400 (not shown)