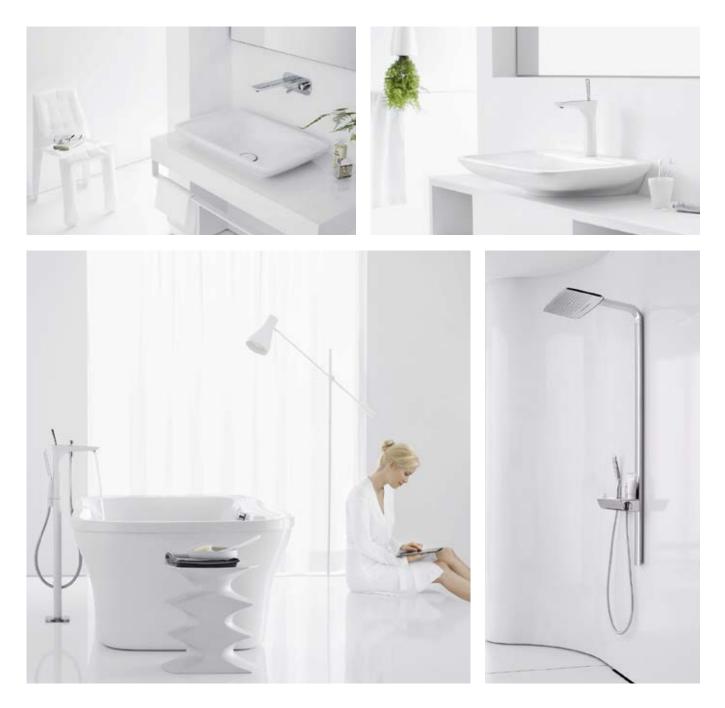

Pure. Clear. Sensuous.

tomorrow's trends, but about your own trend. For those who appreciate subtle

The bathroom is not about | because the rounded lines and organic | forms radiate a creative self-confidence. The surfaces white and chrome blend individuality, they will love PuraVida, together seamlessly in the DualFinish

process. PuraVida mixers are available in various heights - for the individual space that we call ComfortZone.

#### PuraVida<sup>®</sup> Basin and bidet

PuraVida® 240 Single lever basin mixer # 15072, -000, -400

PuraVida® 100 Single lever basin mixer # 15075, -000, -400

PuraVida<sup>®</sup> 200 Single lever basin mixer # 15081, -000, -400

**PuraVida®** 100 3-hole basin mixer # 15073, -000, -400

Single lever basin mixer # 15070, -000, -400

PuraVida® Single lever basin mixer for wall mounting 225 mm # 15085, -000, -400 165 mm # 15084, -000, -400 (not shown)

PuraVida® Electronic basin mixer without temperature control battery operated # 15171, -000, -400

PuraVida® Single lever bidet mixer # 15270, -000, -400

You will find the matching PuraVida bathroom accessories at **www.hansgrohe-int.com** 

#### PuraVida® Bath

PuraVida® 3-hole single lever mixer for installation on the tub rim # 15432, -000, -400

**PuraVida<sup>®</sup>** Single lever bath mixer for upright installation with PuraVida 120 1jet baton hand shower # 15473, -000, -400

PuraVida® Single lever bath mixer Exposed # 15472, -000, -400

**PuraVida®** Bath spout Exposed # 15412, -000, -400

**PuraVida®** Single lever bath mixer Concealed # 15445, -000, -400

#### PuraVida<sup>®</sup> Shower

PuraVida® Single lever shower mixer Exposed # 15672, -000, -400

PuraVida® Single lever shower mixer Concealed # 15665, -000, -400

PuraVida® Shower thermostat with shut-off and diverter valve Concealed # 15771, -000, -400

PuraVida<sup>®</sup> 150 Air 3jet Hand shower # 28557, -000, -400 EcoSmart # 28567, -000, -400 (not shown)

**PuraVida®** 120 Air 1jet Baton hand shower # 28558, -000, -400 EcoSmart # 28568, -000, -400 (not shown)

**PuraVida**<sup>®</sup> 400 Air 1 jet Overhead shower with shower arm 390 mm # 27437, -000, -400 with ceiling connection 100 mm # 27390, -000, -400 (not shown)