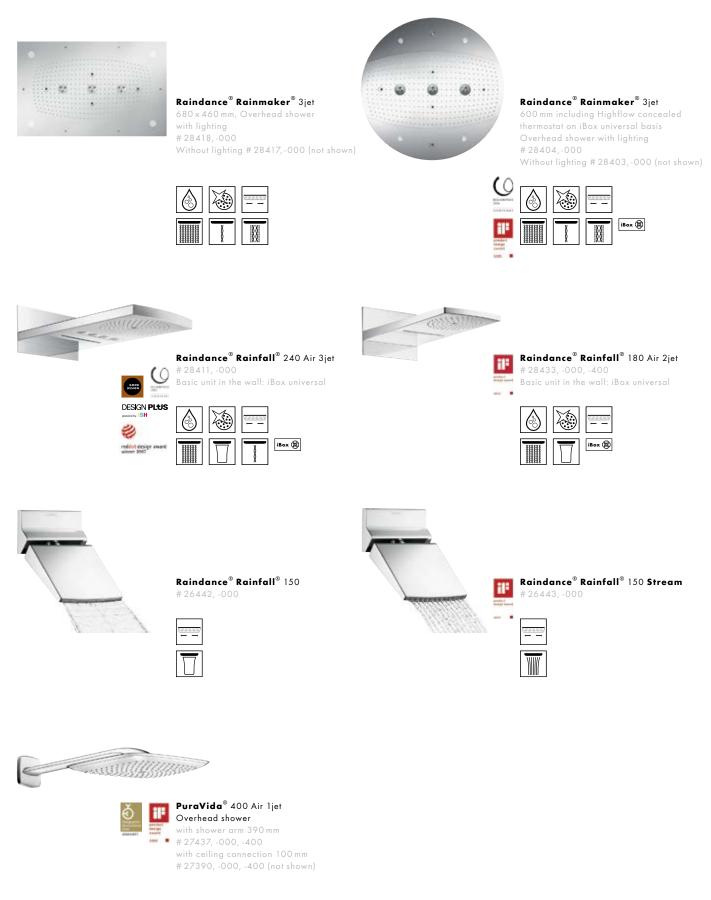

#### **Overhead showers**

Raindance<sup>®</sup> Select E 300 3jet Overhead shower

with shower arm 390 mm for iBox universal # 26468, -000, -400 Basic unit in the wall: iBox universal

#### Raindance<sup>®</sup> Select S 300 2jet Overhead shower

with shower arm 390 mm # 27378, -000, -400 with ceiling connection 100 mm # 27337, -000, -400 (not shown)

Raindance<sup>®</sup> Select E 300 2jet Overhead shower with shower arm 390 mm #27385,-000,-400 with ceiling connection 100 mm # 27384, -000, -400 (not shown)

#### Raindance<sup>®</sup> Select S 240 2jet Overhead shower

with shower arm 390 mm # 26466, -000, -400 EcoSmart # 26470, -000, -400 (not shown) with ceiling connection 100 mm # 26467, -000, -400 (not shown) EcoSmart # 26469, -000, -400 (not shown)

Raindance<sup>®</sup> E 420 Air 2jet Overhead shower with shower arm 385 mm # 27373, -000

Basic unit in the wall: iBox universal

reditot design awar wiener 2005

#### Raindance<sup>®</sup> Royale 350 Air 1jet Overhead shower

#28420,-000 Shower arm 470 mm # 27410, -000

Raindance<sup>®</sup> E 360 Air 1jet Overhead shower with shower arm 390 mm

# 27376, -000

Raindance<sup>®</sup> S 300 Air 1jet Overhead shower

with shower arm 390 mm # 27493, -000 Raindance<sup>®</sup> S 240 Air 1jet Overhead shower

with shower arm 390 mm # 27474, -000 (not shown)

**PuraVida**<sup>®</sup> 400 Air 1 jet Overhead shower with shower arm 390 mm # 27437, -000, -400 with ceiling connection 100 mm # 27390, -000, -400 (not shown)