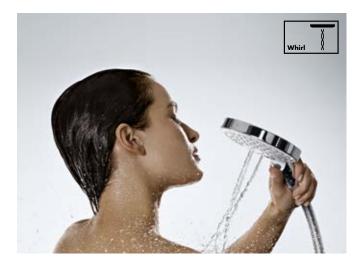

# Focus showering.

A proper shower must be really intense for a focus showerer, and go deep down, showering away deep-rooted tension, or perhaps the after-effects of a demanding last work-out. They like to feel completely 'loose' when they leave the shower, all their cares and stresses washed away, ready for the evening or their next bout of sport. The **Whirl** spray gives them a targeted massage.