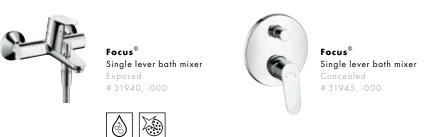

#### Focus<sup>®</sup> Shower

Focus® Single lever shower mixer Exposed # 31960, -000

Focus® Single lever shower mixer Concealed # 31965, -000

You will find the matching bathroom accessories at **www.hansgrohe-int.com** 