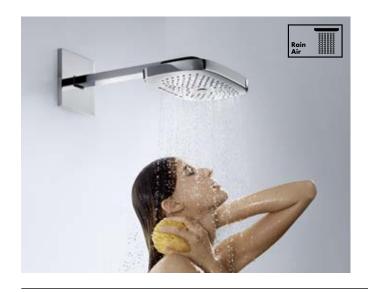

# Pleasure showering.

Pleasure showerers like to take their time in the bathroom, and seek relaxation. They like to wash the day's stresses away, drop by drop. When the water runs down them like rain, nothing and no one can disturb them. They are not only interested in body care, but they also want their soul to be pampered by the water. The lavish, soft **RainAir** spray is perfect for them.

# RainAir.

Every single drop from the RainAir spray bursts forth from a large, wide jet, absorbing lots of air at the same time. This results in a soft, voluminous shower rain.