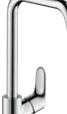

#### **Talis**®

Talis<sup>®</sup> S<sup>2</sup> Variarc Single lever kitchen mixer with pull-out spray, Swivel spout 150° # 14877, -000, -800 with pull-out spout, Swivel spout 150° # 14872, -000, -800

Talis<sup>®</sup> S<sup>2</sup> Variarc Single lever kitchen mixer Swivel spout 110/150/360° # 14870, -000, -800

X

()

Talis<sup>®</sup> S Single lever kitchen mixer with pull-out spray, 2 spray modes, Swivel spout 150° # 32841, -000, -800

L

Talis<sup>®</sup> S Single lever kitchen mixer Swivel spout 150° # 32851, -000, -800