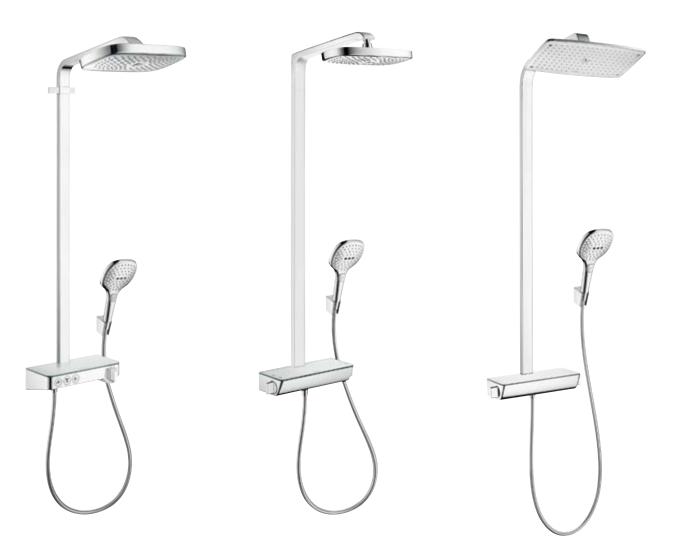

# Find your own shape of perfection.

Just for you: Hansgrohe's shower ranges.

Everyone has a different idea of what constitutes the perfect shower. This is why we have not only a variety of spray types, but have also developed different

design lines and price groups for our showers. Whichever of these beautifully shaped solutions you choose, every item is now also available as part of a

shower set or as an overhead shower. You choose.

## Showerpipes