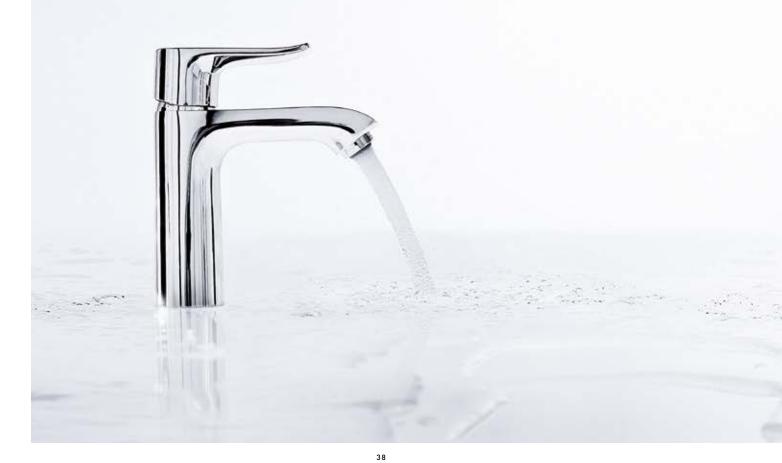

# Metris<sup>®</sup>, Talis<sup>®</sup> and Focus<sup>®</sup>.

Pared down. Stylish. Functional.

of the superfluous and focus on the essential will appreciate a clear design benefits. Resulting in a reduced, well

Those who wish to free themselves | language that leaves no questions | thought-through entity: the Metris, Talis unanswered: clear lines create sensible

and Focus lines.

## Metris<sup>®</sup>. For requirements of any standard.