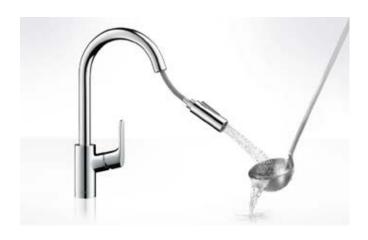

kitchen – water? That's right – nothing. Hansgrohe's developers used their understanding of good taste to design and develop the perfect kitchen mixers. For example Metris with the pull-out spray and particularly ergonomic handle makes kitchen tasks a joy. PuraVida, Talis and Focus follow the same recipe: the best design, intelligent functions and sensuous ergonomics.

#### **Metris**<sup>®</sup>

Metris® Single lever kitchen mixer with pull-out spray, 2 spray modes, Swivel spout 110/150° # 14820, -000, -800

Metris® Single lever kitchen mixer with pull-out spout, Swivel spout 110/150° # 14821, -000, -800

Metris® Single lever kitchen mixer Swivel spout 110/150/360° # 14822, -000, -800 The entire mixer can simply be lifted and laid flat to allow

a window to be open or closed. # 14823, -000 (not shown)