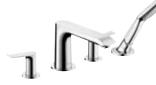

#### PuraVida® Bath

PuraVida® 3-hole single lever mixer for installation on the tub rim # 15432, -000, -400

**PuraVida<sup>®</sup>** Single lever bath mixer for upright installation with PuraVida 120 1jet baton hand shower # 15473, -000, -400

PuraVida® Single lever bath mixer Exposed # 15472, -000, -400

**PuraVida®** Bath spout Exposed # 15412, -000, -400

**PuraVida®** Single lever bath mixer Concealed # 15445, -000, -400