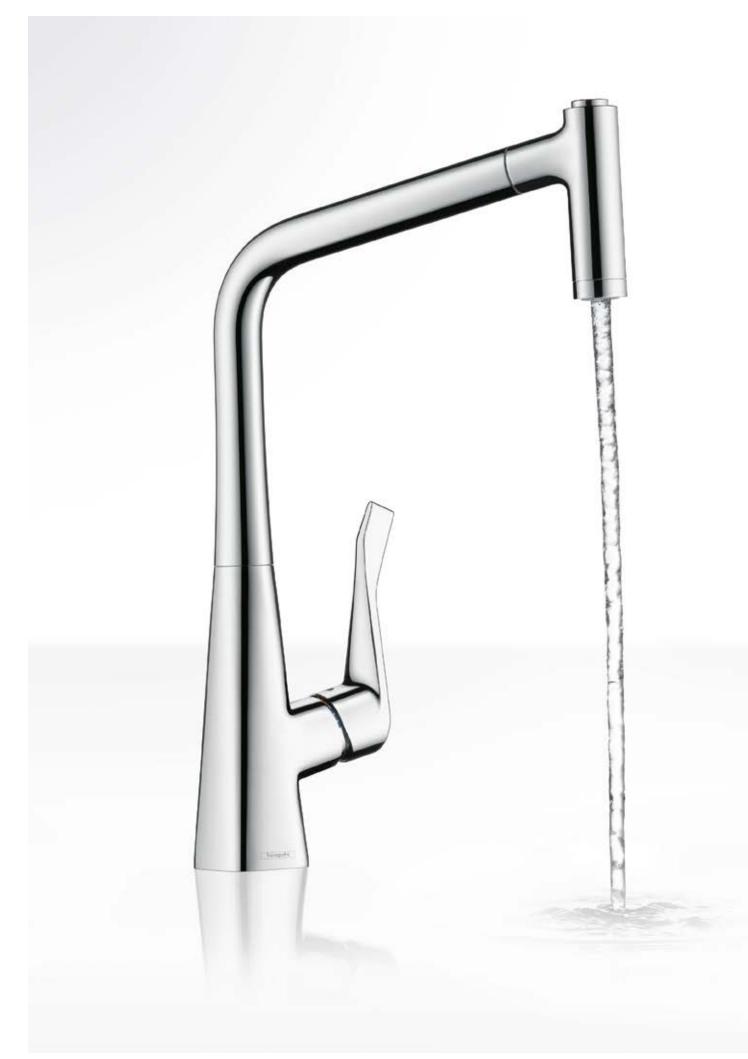

# Metris<sup>®</sup>.

Practical enjoyment.

Cooking has long been more than just something that happens in daily life. More and more sophisticated kitchen tools bear witness to this new trend of culinary enthusiasts. But what would all this be without the most important element in the

kitchen – water? That's right – nothing. Hansgrohe's developers used their understanding of good taste to design and develop the perfect kitchen mixers. For example Metris with the pull-out spray and particularly ergonomic handle makes kitchen tasks a joy. PuraVida, Talis and Focus follow the same recipe: the best design, intelligent functions and sensuous ergonomics.

#### **Metris**<sup>®</sup>

Metris® Single lever kitchen mixer with pull-out spray, 2 spray modes, Swivel spout 110/150° # 14820, -000, -800

Metris® Single lever kitchen mixer with pull-out spout, Swivel spout 110/150° # 14821, -000, -800