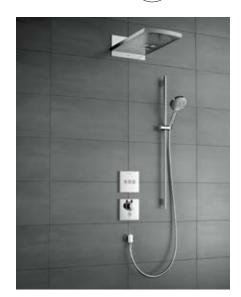

## **Option 1**

#### Option 2

**iBox<sup>®</sup> universal** basic set # 01800180

## One for all:

the iBox universal is the flexible concealed system for any Hansgrohe function solution and design.

ShowerSelect<sup>®</sup> Valve for 3 functions # 15764, -000

DESIGN PLUS

DESIGN PLUS provide ISH ShowerSelect® Concealed thermostat # 15760, -000