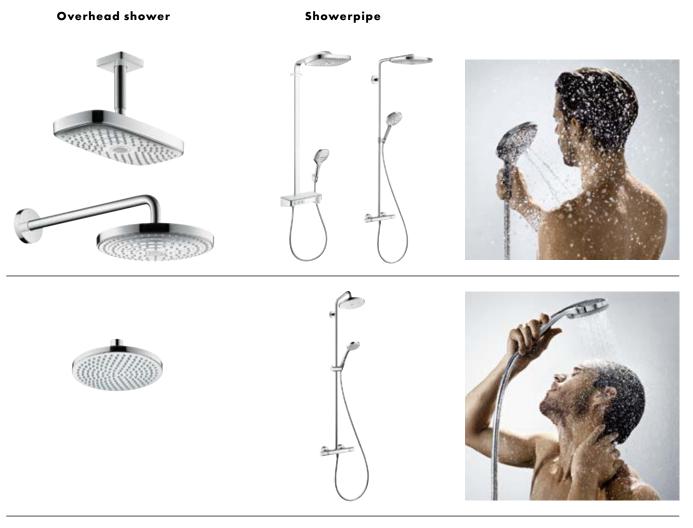

# As individual as you are: Our range of showers and sprays.

Choose your perfect shower configuration from our range of showers.

Soft summer rain, a powerful | waterfall or a revitalising shower spray? Whatever your idea of the perfect shower | shower pleasure. Design your individual

is, through our showering options you will be able to turn your dream into genuine

shower - with the shower configuration that suits you.

Hand shower and shower set The basic solution - offers the same full shower pleasure, and is easy to mount on the wall.

**Overhead shower** 

For relaxing or rejuvinating - because every day deserves a different shower. Concealed installation, integrated into the wall.

#### Showerpipe

Exposed installation - complete shower pleasure with minimum effort. Perfect for upgrading during renovation.

**Showerpanel**<sup>®</sup>

Combines overhead, hand and side showers in a single system. The focal point in the bathroom in the exposed wall-mounted version.

**Shower family** 

Overhead, hand and side showers are controlled by the RainBrain display or concealed thermostats. From waterfall to all-round pleasure.

Freedom: Select your perfect hand shower and shower set.