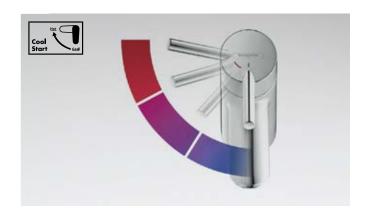

## CoolStart.

CoolStart is the latest step on the way to maximum sustainability: as the mixer is turned on, cold water flows when it is in the basic setting. You do not consume hot water or the energy required for it until you actively turn it to the left. You will find this function as a product variant on our basin mixers.