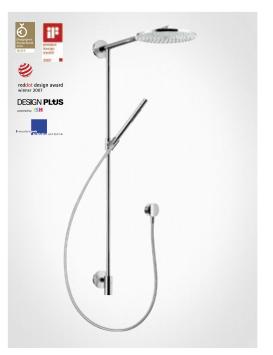

# Raindance<sup>®</sup> Select Showerpipe: Pleasure to the power of three.

Shower pleasure made easy.

Everything about the Showerpipe is simply lovely – and lovely and simple. The new Select buttons on the hand shower, the overhead shower and the thermostat make it even easier to select the shower and spray type. Enjoy perfect forms and perfectly matched components across the Hansgrohe Showerpipe range. Whichever combination you prefer, your shower pleasure will be incomparable. The Showerpipe is simply fitted to the water connections on the wall – perfect when renovating. This also applies to the Showerpanels: they provide XXL shower pleasure thanks to the overhead, hand and side showers, and different spray types including RainFlow and a refreshing full-body massage.

## Showerpipes

#### Raindance<sup>®</sup> Select E 300 3jet Showerpipe

with Raindance Select E 300 3jet overhead shower, Raindance Select E 120 3jet hand shower and ShowerTablet Select 300 thermostat, shower arm 380 mm # 27127, -000, -400