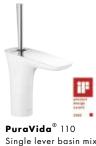

Pure. Clear. Sensuous.

tomorrow's trends, but about your own trend. For those who appreciate subtle

The bathroom is not about | because the rounded lines and organic | forms radiate a creative self-confidence. The surfaces white and chrome blend individuality, they will love PuraVida, together seamlessly in the DualFinish

process. PuraVida mixers are available in various heights - for the individual space that we call ComfortZone.

#### PuraVida<sup>®</sup> Basin and bidet

PuraVida® 240 Single lever basin mixer # 15072, -000, -400

PuraVida® 100 Single lever basin mixer # 15075, -000, -400

PuraVida<sup>®</sup> 200 Single lever basin mixer # 15081, -000, -400

**PuraVida®** 100 3-hole basin mixer # 15073, -000, -400

Single lever basin mixer # 15070, -000, -400

PuraVida® Single lever basin mixer for wall mounting 225 mm # 15085, -000, -400 165 mm # 15084, -000, -400 (not shown)