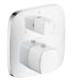

# ShowerSelect<sup>®</sup> concealed thermostat with control unit – for 3 functions.

Switch the hand and/or overhead shower on at the valve or select the spray type on the overhead shower and turn the handle on the thermostat to control the water temperature.

# ShowerSelect<sup>®</sup> concealed thermostat with control unit – for 4 functions.

Switch the hand shower on and off by touching a button on the lower valve, select the spray type of the overhead shower by touching a button on the upper valve and turn the handle to control the water temperature.