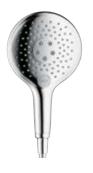

# Raindance<sup>®</sup> Select: Innovation at your fingertips.

Experience individual comfort in form and function.

Beauty is not only in the eye of the beholder, it is a feeling of the user. And which particular water form feels best is a matter of personal preference. That is why the Select technology now has three spray types on the hand shower to select your shower pleasure. They are available round or square, in pure chrome or chrome with a white spray face - not only to please the finger that touches the button, but also to delight the eye. Even the environment can be happy: thanks to the smart flow limiter, the EcoSmart version reduces water consumption by up to 40%. The showers shown here are all available individually or as a shower set

### Raindance<sup>®</sup> Select E 120 3 jet Hand shower

## Hand showers and shower sets

Raindance<sup>®</sup> Select E 150 3jet Hand shower # 26550, -000, -400 EcoSmart # 26551, -000, -400 (not shown)

Raindance<sup>®</sup> Select E 150/Unica<sup>®</sup>'S Puro Set 0.90 m # 27857, -000, -400 0.65 m # 27856, -000, -400 (not shown)