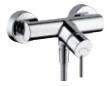

## **Exposed thermostats**

ShowerTablet® Select 300 Exposed Thermostat Shower Mirrored chrome shelf # 13171, -000 White shelf # 13171, -400

ShowerTablet<sup>®</sup> Select 300 Exposed Thermostat Bath

Mirrored chrome shelf # 13151, -000 White shelf # 13151, -400

**Ecostat® Select** Exposed Thermostat Shower

Mirrored chrome shelf # 13161, -000 White shelf # 13161, -400

Ecostat<sup>®</sup> Select Exposed Thermostat Bath Mirrored chrome shelf # 13141, -000 White shelf # 13141, -400

Ecostat<sup>®</sup> Comfort Exposed Thermostat Shower # 13116, -000

Ecostat® Comfort Exposed Thermostat Bath # 13114, -000

ShowerTablet<sup>®</sup> Select 300: perfect in combination with a shower set.