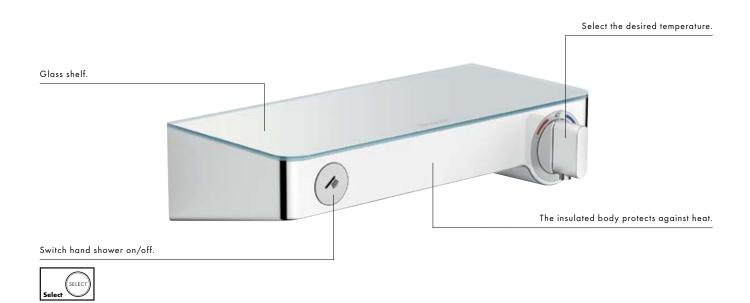

# ShowerTablet<sup>®</sup> Select: simply brilliant.

Everything on the thermostat now works at the touch of a button.

The Select technology now makes it even easier to choose your favourite spray type on the thermostat. The hand shower switches on and off at the touch

of a button, and the ShowerTablet Select 300 makes everything easy right from the beginning. It fits on the water connections from the wall – so it's perfect when

renovating. Whats more because it is purely mechanical, it is also extremely durable – for long-lasting pleasure.

# Intuitive.

The Select button is entirely intuitive and easy to operate from the front. You just switch the water on and off.

There is plenty of room on the level glass surface for shower utensils, which almost eliminates the need for a shower shelf.

**Pinpoint precision.** 

The desired temperature can be set precisely on the large, user-friendly turning control that is located on the front.

## **Exposed thermostats**

ShowerTablet® Select 300 Exposed Thermostat Shower Mirrored chrome shelf # 13171, -000 White shelf # 13171, -400

ShowerTablet<sup>®</sup> Select 300 Exposed Thermostat Bath

Mirrored chrome shelf # 13151, -000 White shelf # 13151, -400