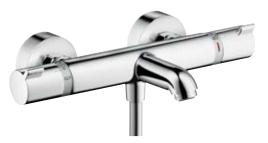

Ecostat<sup>®</sup> Comfort Exposed Thermostat Shower # 13116, -000

Ecostat® Comfort Exposed Thermostat Bath # 13114, -000

ShowerTablet<sup>®</sup> Select 300: perfect in combination with a shower set.

#### Ecostat<sup>®</sup> S Shower thermostat

with shut-off valve # 15701, -000

Metris® Shower thermostat with shut-off valve # 31572, -000

PuraVida® Shower thermostat with shut-off valve # 15775, -000, -400

## Concealed thermostat - for 1 function.

An elegant-looking solution. You can use the thermostat to set the desired temperature and operate a shower at the same time using the shut-off valve.

Ecostat<sup>®</sup> S Shower thermostat with shut-off and diverter valve # 15721, -000