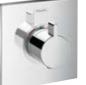

# ShowerTablet<sup>®</sup> Select: simply brilliant.

Everything on the thermostat now works at the touch of a button.

The Select technology now makes it even easier to choose your favourite spray type on the thermostat. The hand shower switches on and off at the touch

of a button, and the ShowerTablet Select 300 makes everything easy right from the beginning. It fits on the water connections from the wall – so it's perfect when

renovating. Whats more because it is purely mechanical, it is also extremely durable – for long-lasting pleasure.

# Intuitive.

The Select button is entirely intuitive and easy to operate from the front. You just switch the water on and off.

There is plenty of room on the level glass surface for shower utensils, which almost eliminates the need for a shower shelf.

**Pinpoint precision.** 

The desired temperature can be set precisely on the large, user-friendly turning control that is located on the front.

## **Exposed thermostats**

ShowerTablet® Select 300 Exposed Thermostat Shower Mirrored chrome shelf # 13171, -000 White shelf # 13171, -400

ShowerTablet<sup>®</sup> Select 300 Exposed Thermostat Bath

Mirrored chrome shelf # 13151, -000 White shelf # 13151, -400