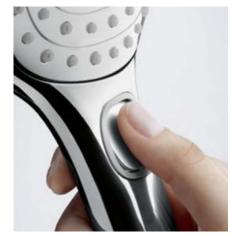

# Enjoy Select.

There's now a little button in the bathroom that provides a tremendous amount of pleasure.

It is a well-known fact that here at Hansgrohe, we never stop reinventing water pleasure. Once again it has clicked with the new Select technology! A simple touch of this button is all it takes for anyone to be able to enjoy their particular shower pleasure. The discreet Select button on showers and thermostats combines many of the features that our products are known for: the best design, smart functions and excellent user-friendliness. Of course, we also include these characteristics in our bathroom and mixers for you. This turns our ideas for water into an experience in your home. In this brochure, you will discover award-winning design coupled with innovative technology and an added helping of pleasure – so happy reading!

Pleasure is simple.

Why a button? Because it invites us to try it. It is fun to control something using a button and experience direct action/ reaction. And because showering no longer has to be based around a disc, Select has also revolutionised shower design.

# Intuitive.

The Select button is entirely intuitive and easy to operate from the front. You just switch the water on and off.

There is plenty of room on the level glass surface for shower utensils, which almost eliminates the need for a shower shelf.