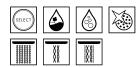

Changes to a different spray type or shower in moments.

Distributes the water over a large shower face, so your whole body is completely enveloped in well-being drops.

## Spray modes

Perfect for rinsing shampoo out of your hair.

Concentrated beneficial massage spray.

Generous flow of soft sprays.

Keeps the flow to a minimum to save water and energy without any performance loss. For lasting pleasure.

Defines the individually utilisable area between basin and mixer, for all possible applications.

Strong invigorating spray.

| Caresse | XX |
|---------|----|
| Air     | XX |

Dynamic, revitalising massage spray.

Combines water with a generous amount of air. For a soft, splash-free water jet and rich, full shower drops.

Soft relaxing shower rain.

Quick

Remove limescale

deposits simply by

silicone jets.

rubbing the flexible

Clean

| Rain |  |
|------|--|
| Flow |  |

Powerful flood jet for generous coverage.

## Gentle rainfall with air-enriched drops.

A combination of soft shower rain and dynamic spray.