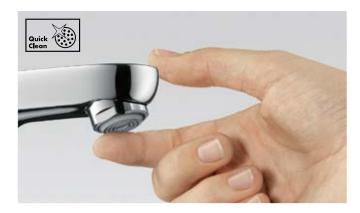

# QuickClean.

All our showers have flexible silicone jets. Any deposits are quickly removed simply by rubbing a finger over them. Well looked-after limescale-free products not only look much nicer, but they also work better and last longer.

## QuickClean.

The aerators of our mixers all have flexible silicone jets. Gently rubbing a finger over them removes limescale deposits in seconds. The mixers stay looking lovely for longer – it increases the life of your mixer.