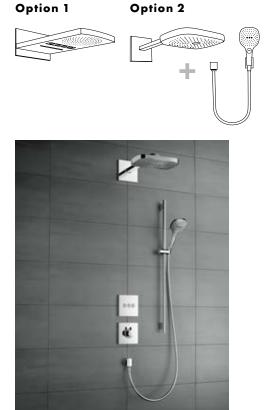

## **Option 1**

#### Option 2

**iBox<sup>®</sup> universal** basic set # 01800180

## One for all:

the iBox universal is the flexible concealed system for any Hansgrohe function solution and design.

ShowerSelect<sup>®</sup> Valve for 3 functions # 15764, -000

DESIGN PLUS

DESIGN PLUS provide ISH ShowerSelect® Concealed thermostat # 15760, -000