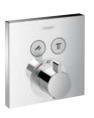

# **ShowerSelect**<sup>®</sup>: The new way to control pleasure.

Concealed thermostats for a shower experience that gets under your skin.

The ShowerSelect finish sets | completely redefine shower pleasure. They are so intuitive to use that you to the iBox universal basic set and - of understand them instantly. Whats | course - just as easy to replace. Control more because all the components are is perfectly straightforward thanks to

mechanical, they are reliable, durable | and long-lasting. They are easy to fit

the flush integrated Select buttons: the shower is switched on and off. Select your shower pleasure.

32

# Enjoy control.

Select your shower pleasure effortlessly.

Everything is simply perfect. The new ShowerSelect finish sets not only fit optimally on the iBox universal basic set, but the clean lines and square shape blends beautifully with the tiles in the bathroom. The integrated Select buttons

are positioned as comfortably as the ergonomic handle feels in your hand. What you don't instantly see is the comfort that this added simplicity contributes to your life in daily use. Incidentally, any Hansgrohe shower can be combined with these new finish sets. Your local retailer will be pleased to help you with any questions you may have concerning the installation.

# ShowerSelect<sup>®</sup> concealed thermostat with control unit – for 3 functions.

Switch the hand and/or overhead shower on at the valve or select the spray type on the overhead shower and turn the handle on the thermostat to control the water temperature.

# ShowerSelect<sup>®</sup> concealed thermostat with control unit – for 4 functions.

Switch the hand shower on and off by touching a button on the lower valve, select the spray type of the overhead shower by touching a button on the upper valve and turn the handle to control the water temperature.