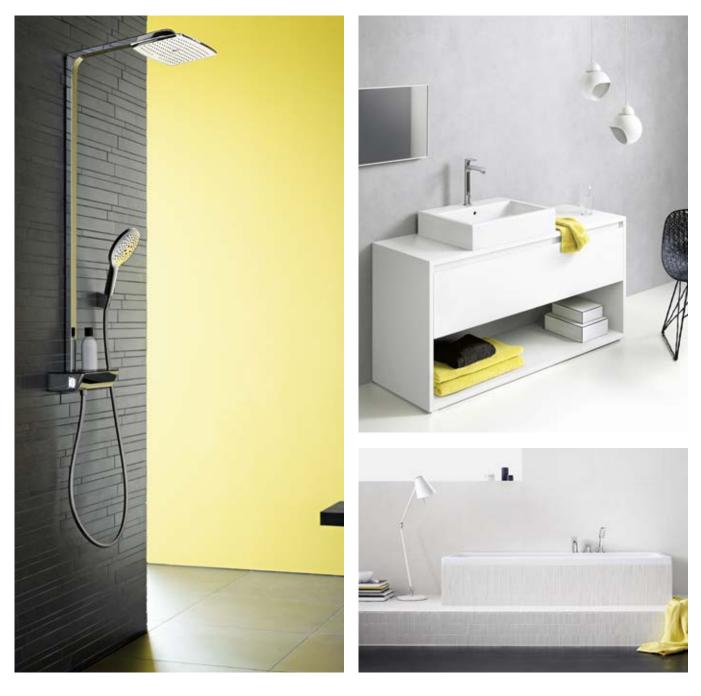

# Set to nothing but pleasure:

Showers and thermostats.

# As individual as you are: Our range of showers and sprays.

Choose your perfect shower configuration from our range of showers.

Soft summer rain, a powerful | waterfall or a revitalising shower spray? Whatever your idea of the perfect shower | shower pleasure. Design your individual

is, through our showering options you will be able to turn your dream into genuine

shower - with the shower configuration that suits you.

Hand shower and shower set The basic solution - offers the same full shower pleasure, and is easy to mount on the wall.

**Overhead shower** 

For relaxing or rejuvinating - because every day deserves a different shower. Concealed installation, integrated into the wall.

#### Showerpipe

Exposed installation - complete shower pleasure with minimum effort. Perfect for upgrading during renovation.

**Showerpanel**<sup>®</sup>

Combines overhead, hand and side showers in a single system. The focal point in the bathroom in the exposed wall-mounted version.

**Shower family** 

Overhead, hand and side showers are controlled by the RainBrain display or concealed thermostats. From waterfall to all-round pleasure.

Freedom: Select your perfect hand shower and shower set.