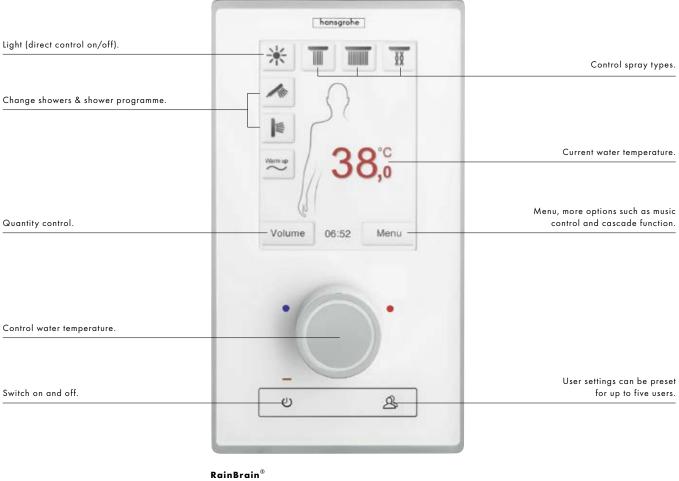

# RainBrain<sup>®</sup>.

This makes showering an interactive experience.

With the RainBrain, you control your shower by touchscreen. From changing the spray types or setting the temperature in increments of 0.5° to controlling your favourite music via

Bluetooth, RainBrain makes your shower smarter and showering your perfect experience. A simple touch of the control panel is all it takes to change from a feel-good shower, for instance, to an

energizing all-over massage. Up to five people can set and save their favourite configurations. You can also continue to control your shower manually. But the choice is yours. That's pure shower luxury.

Electronic shower control Concealed # 15842, -000, -400