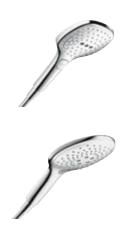

# Raindance<sup>®</sup> Select: Innovation at your fingertips.

Experience individual comfort in form and function.

Beauty is not only in the eye of the beholder, it is a feeling of the user. And which particular water form feels best is a matter of personal preference. That is why the Select technology now has three spray types on the hand shower to select your shower pleasure. They are available round or square, in pure chrome or chrome with a white spray face - not only to please the finger that touches the button, but also to delight the eye. Even the environment can be happy: thanks to the smart flow limiter, the EcoSmart version reduces water consumption by up to 40%. The showers shown here are all available individually or as a shower set

### Raindance<sup>®</sup> Select E 120 3 jet Hand shower

## Hand showers and shower sets

Raindance<sup>®</sup> Select E 150 3jet Hand shower # 26550, -000, -400 EcoSmart # 26551, -000, -400 (not shown)

Raindance<sup>®</sup> Select E 150/Unica<sup>®</sup>'S Puro Set 0.90 m # 27857, -000, -400 0.65 m # 27856, -000, -400 (not shown)

# 

**Raindance® Select E** 120 3jet Hand shower # 26520, -000, -400

EcoSmart # 26521, -000, -400 (not shown)

Raindance<sup>®</sup> Select S 150 3jet Hand shower # 28587, -000, -400 EcoSmart # 28588, -000, -400 (not shown)