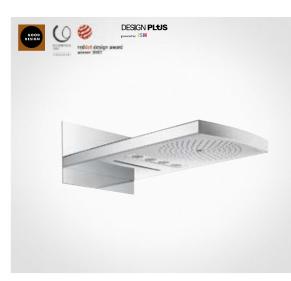

# Raindance<sup>®</sup> Select: The loveliest rain in the world.

Overhead showers for the highest standards.

Now it's also possible to select the spray type of the Hansgrohe overhead showers at the touch of a button. One further spray type is being added to the selection options: the RainStream spray showers you with twelve sprays of lavish rain, wide and sparkling, to wash your cares away. However, Rain and RainAir also offer relaxation as full sprays over the entire spray face. The appearance of these overhead showers is just as varied as the showering experience. They are available in the classic round version or in a contemporary rectangular form; in pure chrome or chrome with a white spray face. They have also been given an elegant, subtle chrome ring on the outside, a higher, more exclusive rim and an attractive wave structure. The spray face is removable and therefore easy to clean, which means it will stay looking good and functioning perfectly for a long time to come.

# Spray modes: Beauty is in the eye of the beholder.

The overhead showers also have the right shower spray for any user.

# RainAir.

Every single drop from the RainAir spray bursts forth from a large, wide jet, absorbing lots of air at the same time. This results in a soft, voluminous shower rain.

# Rain.

The new Rain spray focuses the water on its strongest characteristics. Released from small, narrow jets, it refreshes powerfully and quickly, and is ideal for rinsing out shampoo.

# RainStream.

Gentle and yet strong, 12 lavish, sparkling sprays pour forth from the back area of the overhead shower. These wide individual jets simply make the burdens of the day disappear as soon as they touch the head and shoulders.

#### **Overhead showers**

Raindance<sup>®</sup> Select E 300 3jet Overhead shower

with shower arm 390 mm for iBox universal # 26468, -000, -400 Basic unit in the wall: iBox universal