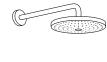

# Raindance<sup>®</sup> Select: The loveliest rain in the world.

Overhead showers for the highest standards.

Now it's also possible to select the spray type of the Hansgrohe overhead showers at the touch of a button. One further spray type is being added to the selection options: the RainStream spray showers you with twelve sprays of lavish rain, wide and sparkling, to wash your cares away. However, Rain and RainAir also offer relaxation as full sprays over the entire spray face. The appearance of these overhead showers is just as varied as the showering experience. They are available in the classic round version or in a contemporary rectangular form; in pure chrome or chrome with a white spray face. They have also been given an elegant, subtle chrome ring on the outside, a higher, more exclusive rim and an attractive wave structure. The spray face is removable and therefore easy to clean, which means it will stay looking good and functioning perfectly for a long time to come.

#### **Overhead showers**

Raindance<sup>®</sup> Select E 300 3jet Overhead shower

with shower arm 390 mm for iBox universal # 26468, -000, -400 Basic unit in the wall: iBox universal

#### Raindance<sup>®</sup> Select S 300 2jet Overhead shower

with shower arm 390 mm # 27378, -000, -400 with ceiling connection 100 mm # 27337, -000, -400 (not shown)

Raindance<sup>®</sup> Select E 300 2jet Overhead shower with shower arm 390 mm #27385,-000,-400 with ceiling connection 100 mm # 27384, -000, -400 (not shown)