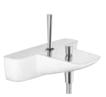

# Water at its most perfect: Basin mixers.

# Something to suit every customer.

Find your ComfortZone.

The height of a basin mixer determines the level of freedom in the daily use of water. Whether more freedom of movement when washing your hands or simply extra space between the mixer and basin, one thing is sure: the

higher the mixer, the greater the flexibility<br/>of how you use water on a daily basis.ComfortZone c<br/>dream combine<br/>basin.We call this individually usable space<br/>between the mixer and the ceramic<br/>ComfortZone. For more space. For every<br/>day. And for maximum comfort. Use thewww.hansgr<br/>configurator

ComfortZone configurator to find your dream combination of mixer and wash basin.

www.hansgrohe-int.com/ configurator

Metris<sup>®</sup> 230

Metris® 200

Metris<sup>®</sup> 110

Metris<sup>®</sup> 100