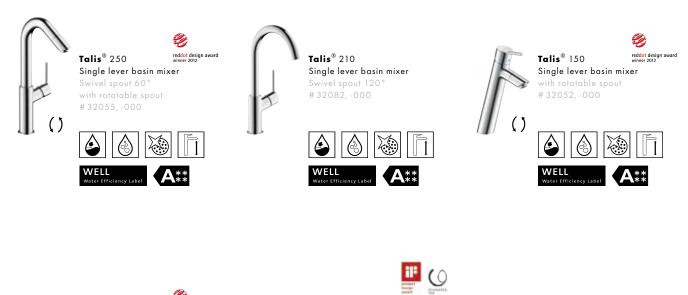

#### Talis® Basin

Talis® 80 redot design award Single lever basin mixer with rotatable spout # 32053, -000

Talis® Single lever basin mixer for wall mounting 165 mm # 31618, -000 (not shown) 225 mm # 31611, -000