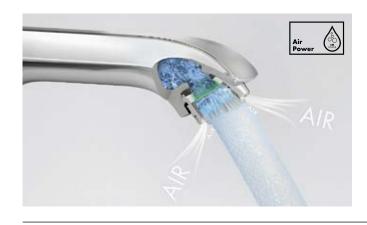

# AirPower.

Generous amounts of air are drawn in through the spray face. This quite literally stirs up the in-flowing water. The resulting air-enriched drops are fuller, lighter and softer. This not only feels good, but it also means that you are making the most efficient and splash-free use of your precious water.

### AirPower.

Your AirPower mixer combines the flowing water with air. The air-enriched spray becomes softer and more voluminous which not only feels good but also means that you are making the most efficient and splash-free use of your precious water.