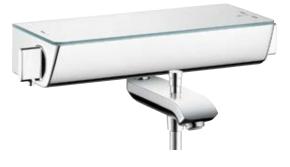

# ShowerTablet<sup>®</sup> Select: simply brilliant.

Everything on the thermostat now works at the touch of a button.

The Select technology now makes it even easier to choose your favourite spray type on the thermostat. The hand shower switches on and off at the touch

of a button, and the ShowerTablet Select 300 makes everything easy right from the beginning. It fits on the water connections from the wall – so it's perfect when

renovating. Whats more because it is purely mechanical, it is also extremely durable – for long-lasting pleasure.

# Intuitive.

The Select button is entirely intuitive and easy to operate from the front. You just switch the water on and off.

There is plenty of room on the level glass surface for shower utensils, which almost eliminates the need for a shower shelf.

**Pinpoint precision.** 

The desired temperature can be set precisely on the large, user-friendly turning control that is located on the front.

## **Exposed thermostats**

ShowerTablet® Select 300 Exposed Thermostat Shower Mirrored chrome shelf # 13171, -000 White shelf # 13171, -400

ShowerTablet<sup>®</sup> Select 300 Exposed Thermostat Bath

Mirrored chrome shelf # 13151, -000 White shelf # 13151, -400