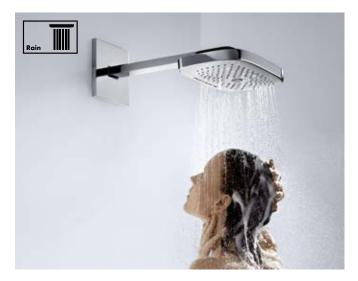

# Efficient showering.

When an efficient showerer steps under the shower, they want to be refreshed when they come out. Sometimes it only takes them a few minutes to achieve the desired results. The shower should have an instant effect. Shampoo, for instance, must rinse out quickly and thoroughly, or they become impatient. A clear case for the strong **Rain** spray.

# Rain.

The new Rain spray focuses the water on its strongest characteristics. Released from small, narrow jets, it refreshes powerfully and quickly, and is ideal for rinsing out shampoo.