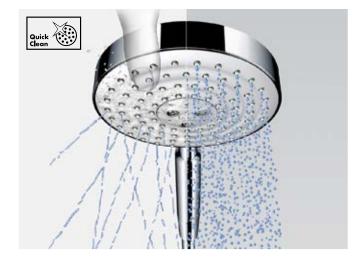

# QuickClean.

All our showers have flexible silicone jets. Any deposits are quickly removed simply by rubbing a finger over them. Well looked-after limescale-free products not only look much nicer, but they also work better and last longer.

## QuickClean.

The aerators of our mixers all have flexible silicone jets. Gently rubbing a finger over them removes limescale deposits in seconds. The mixers stay looking lovely for longer – it increases the life of your mixer.