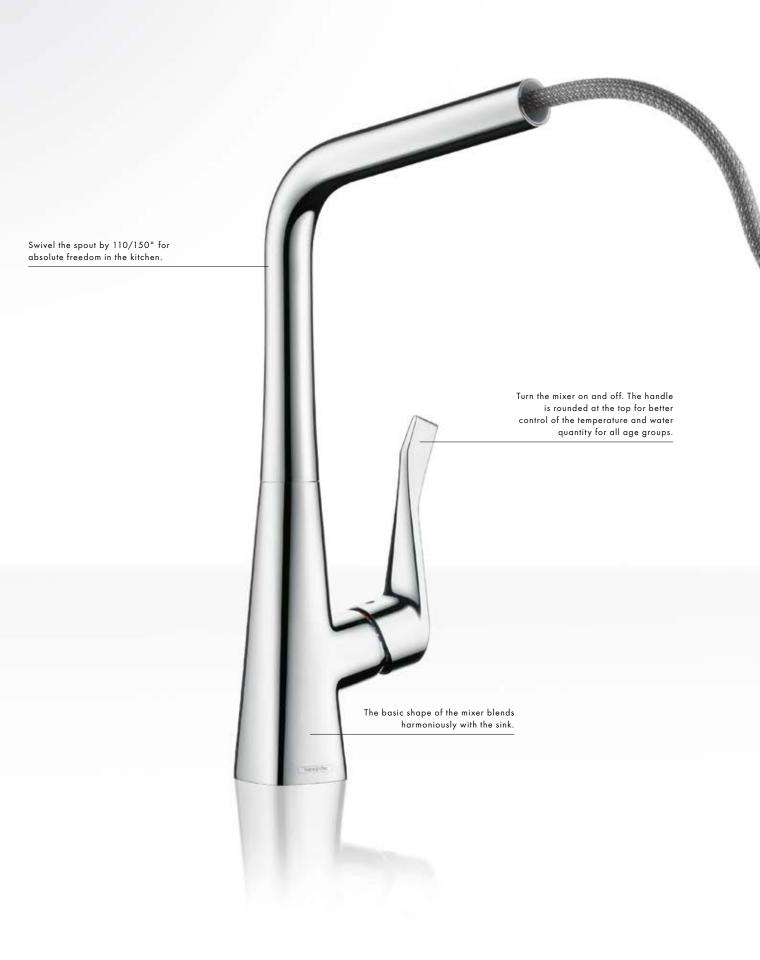

#### **Metris**<sup>®</sup>

Metris® Single lever kitchen mixer with pull-out spray, 2 spray modes, Swivel spout 110/150° # 14820, -000, -800

Metris® Single lever kitchen mixer with pull-out spout, Swivel spout 110/150° # 14821, -000, -800

Metris® Single lever kitchen mixer Swivel spout 110/150/360° # 14822, -000, -800 The entire mixer can simply be lifted and laid flat to allow

a window to be open or closed. # 14823, -000 (not shown)