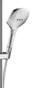

## Hand showers and shower sets

Raindance<sup>®</sup> Select E 150 3jet Hand shower # 26550, -000, -400 EcoSmart # 26551, -000, -400 (not shown)

Raindance<sup>®</sup> Select E 150/Unica<sup>®</sup>'S Puro Set 0.90 m # 27857, -000, -400 0.65 m # 27856, -000, -400 (not shown)

# 

**Raindance® Select E** 120 3jet Hand shower # 26520, -000, -400

EcoSmart # 26521, -000, -400 (not shown)

Raindance<sup>®</sup> Select S 150 3jet Hand shower # 28587, -000, -400 EcoSmart # 28588, -000, -400 (not shown)