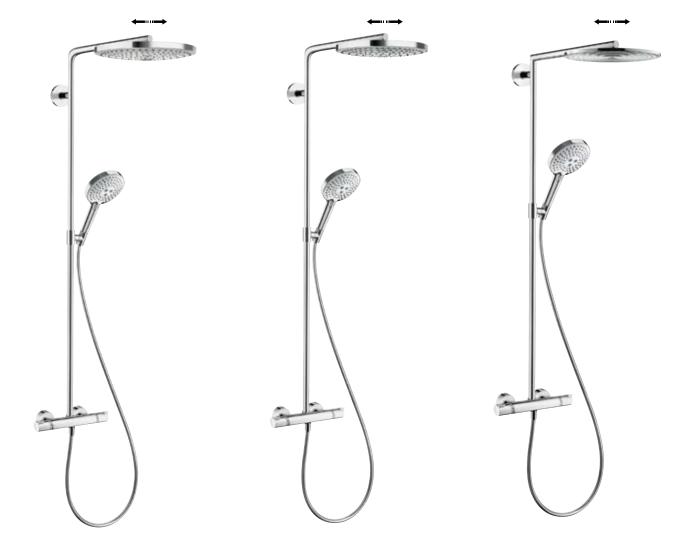

# Raindance<sup>®</sup> Select Showerpipe: Pleasure to the power of three.

Shower pleasure made easy.

Everything about the Showerpipe is simply lovely – and lovely and simple. The new Select buttons on the hand shower, the overhead shower and the thermostat make it even easier to select the shower and spray type. Enjoy perfect forms and perfectly matched components across the Hansgrohe Showerpipe range. Whichever combination you prefer, your shower pleasure will be incomparable. The Showerpipe is simply fitted to the water connections on the wall – perfect when renovating. This also applies to the Showerpanels: they provide XXL shower pleasure thanks to the overhead, hand and side showers, and different spray types including RainFlow and a refreshing full-body massage.

## Showerpipes

#### Raindance<sup>®</sup> Select E 300 3jet Showerpipe

with Raindance Select E 300 3jet overhead shower, Raindance Select E 120 3jet hand shower and ShowerTablet Select 300 thermostat, shower arm 380 mm # 27127, -000, -400

#### Raindance<sup>®</sup> Select E 300 2jet Showerpipe

with Raindance Select E 300 2jet overhead shower, Raindance Select E 120 3jet hand shower and ShowerTablet Select 300 thermostat, shower arm 380 mm # 27126, -000, -400 (not shown)

#### Raindance<sup>®</sup> Select E 300 2jet Showerpipe

with Raindance Select E 300 2jet overhead shower, Raindance Select E 120 3jet hand shower and Ecostat Select thermostat, shower arm 380 mm # 27128, -000, -400