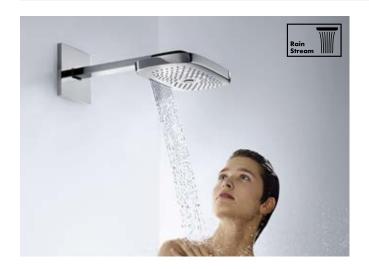

# Raindance<sup>®</sup> Select: The loveliest rain in the world.

Overhead showers for the highest standards.

Now it's also possible to select the spray type of the Hansgrohe overhead showers at the touch of a button. One further spray type is being added to the selection options: the RainStream spray showers you with twelve sprays of lavish rain, wide and sparkling, to wash your cares away. However, Rain and RainAir also offer relaxation as full sprays over the entire spray face. The appearance of these overhead showers is just as varied as the showering experience. They are available in the classic round version or in a contemporary rectangular form; in pure chrome or chrome with a white spray face. They have also been given an elegant, subtle chrome ring on the outside, a higher, more exclusive rim and an attractive wave structure. The spray face is removable and therefore easy to clean, which means it will stay looking good and functioning perfectly for a long time to come.

# RainStream.

Gentle and yet strong, 12 lavish, sparkling sprays pour forth from the back area of the overhead shower. These wide individual jets simply make the burdens of the day disappear as soon as they touch the head and shoulders.

#### **Overhead showers**

Raindance<sup>®</sup> Select E 300 3jet Overhead shower

with shower arm 390 mm for iBox universal # 26468, -000, -400 Basic unit in the wall: iBox universal