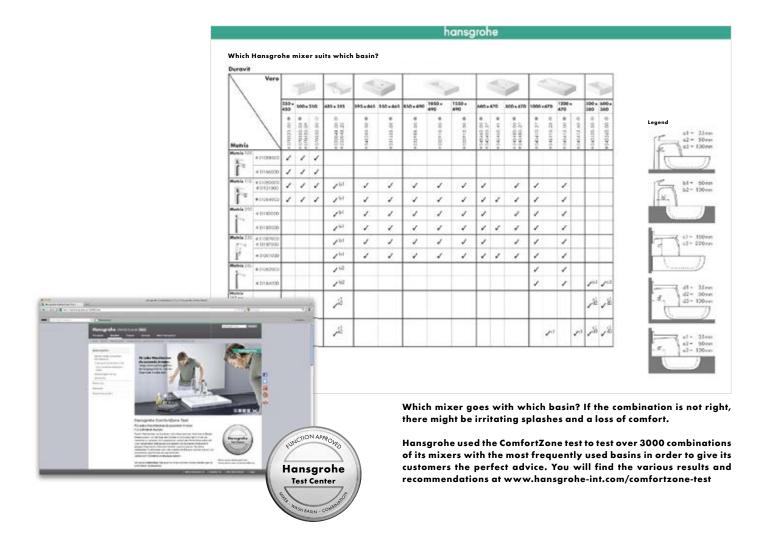

# Water at its most perfect: Basin mixers.

# Something to suit every customer.

Find your ComfortZone.

The height of a basin mixer determines the level of freedom in the daily use of water. Whether more freedom of movement when washing your hands or simply extra space between the mixer and basin, one thing is sure: the

higher the mixer, the greater the flexibility<br/>of how you use water on a daily basis.ComfortZone c<br/>dream combine<br/>basin.We call this individually usable space<br/>between the mixer and the ceramic<br/>ComfortZone. For more space. For every<br/>day. And for maximum comfort. Use thewww.hansgr<br/>configurator

ComfortZone configurator to find your dream combination of mixer and wash basin.

www.hansgrohe-int.com/ configurator

Metris<sup>®</sup> 230

Metris® 200

Metris<sup>®</sup> 110

Metris<sup>®</sup> 100