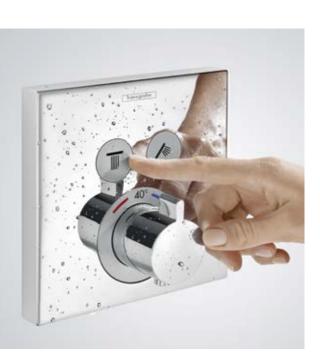

# **ShowerSelect**<sup>®</sup>: The new way to control pleasure.

Concealed thermostats for a shower experience that gets under your skin.

The ShowerSelect finish sets | completely redefine shower pleasure. They are so intuitive to use that you to the iBox universal basic set and - of understand them instantly. Whats | course - just as easy to replace. Control more because all the components are is perfectly straightforward thanks to

mechanical, they are reliable, durable | and long-lasting. They are easy to fit

the flush integrated Select buttons: the shower is switched on and off. Select your shower pleasure.

32

# Enjoy control.

Select your shower pleasure effortlessly.

Everything is simply perfect. The new ShowerSelect finish sets not only fit optimally on the iBox universal basic set, but the clean lines and square shape blends beautifully with the tiles in the bathroom. The integrated Select buttons

are positioned as comfortably as the ergonomic handle feels in your hand. What you don't instantly see is the comfort that this added simplicity contributes to your life in daily use. Incidentally, any Hansgrohe shower can be combined with these new finish sets. Your local retailer will be pleased to help you with any questions you may have concerning the installation.