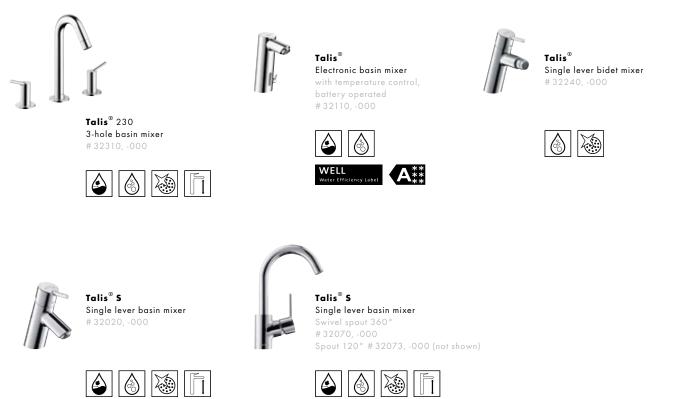

## Talis<sup>®</sup>. For requirements of any shape.

#### Talis® Basin

Talis® 80 redot design award Single lever basin mixer with rotatable spout # 32053, -000

Talis® Single lever basin mixer for wall mounting 165 mm # 31618, -000 (not shown) 225 mm # 31611, -000

#### Talis<sup>®</sup> Basin and bidet

#### Talis® Bath

**Talis®** Single lever bath mixer Exposed # 32440, -000

Talis® Single lever bath mixer Concealed # 32475, -000

#### Talis<sup>®</sup> Shower

Talis<sup>®</sup> Single lever shower mixer Exposed # 32640, -000

Talis<sup>®</sup> Single lever shower mixer Concealed # 32675, -000