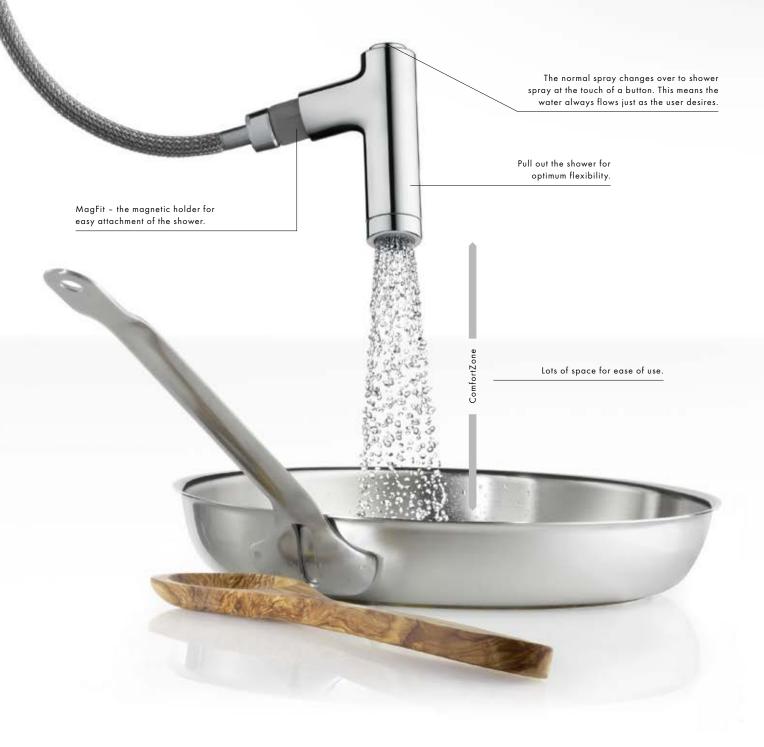

#### **Metris**<sup>®</sup>

Metris® Single lever kitchen mixer with pull-out spray, 2 spray modes, Swivel spout 110/150° # 14820, -000, -800

Metris® Single lever kitchen mixer with pull-out spout, Swivel spout 110/150° # 14821, -000, -800

Metris® Single lever kitchen mixer Swivel spout 110/150/360° # 14822, -000, -800 The entire mixer can simply be lifted and laid flat to allow

a window to be open or closed. # 14823, -000 (not shown)