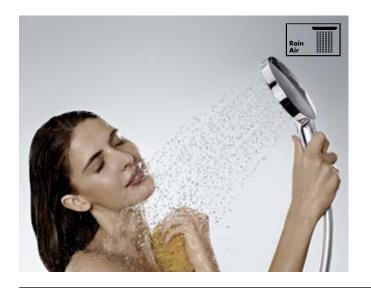

# Pleasure showering.

Pleasure showerers like to take their time in the bathroom, and seek relaxation. They like to wash the day's stresses away, drop by drop. When the water runs down them like rain, nothing and no one can disturb them. They are not only interested in body care, but they also want their soul to be pampered by the water. The lavish, soft **RainAir** spray is perfect for them.

# RainAir.

Every single drop from the RainAir spray bursts forth from a large, wide jet, absorbing lots of air at the same time. This results in a soft, voluminous shower rain.