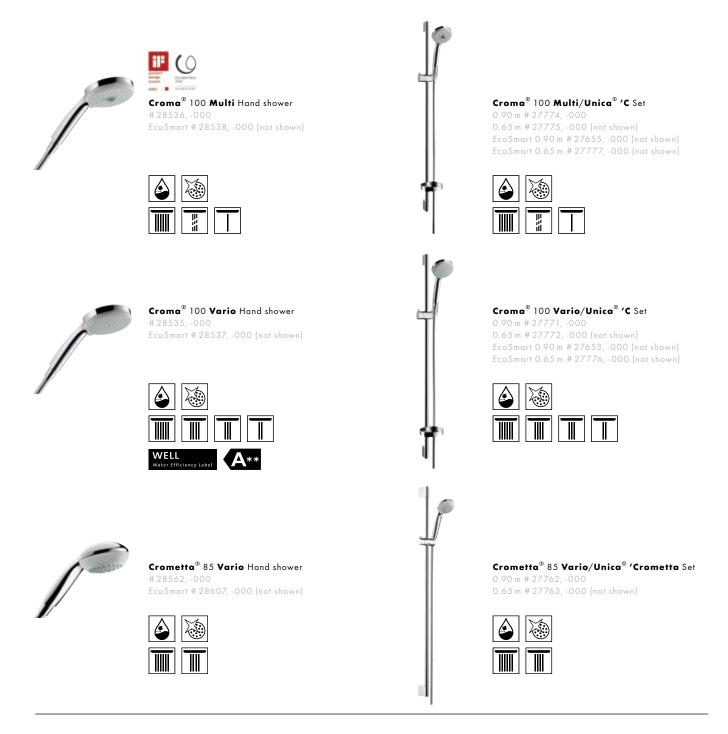

**Croma**<sup>®</sup> 100. Simply classic. With its straight lines and balanced proportions, the Croma 100 is basically what a very good shower is expected to be. This also applies to its inner workings: whether Vario, Multi or 1jet, the Croma 100 always provides a refreshing shower experience.

Every Crometta 85 offers Hansgrohe technology in a compact form. This, our handiest shower, contains concentrated shower pleasure. Thanks to its design style, the Crometta 85 is a product that will go in any bathroom.