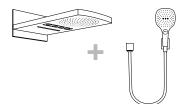

## **Option 1**

#### Option 2

**iBox<sup>®</sup> universal** basic set # 01800180

## One for all:

the iBox universal is the flexible concealed system for any Hansgrohe function solution and design.

ShowerSelect<sup>®</sup> Valve for 3 functions # 15764, -000

DESIGN PLUS

DESIGN PLUS provide ISH ShowerSelect® Concealed thermostat # 15760, -000