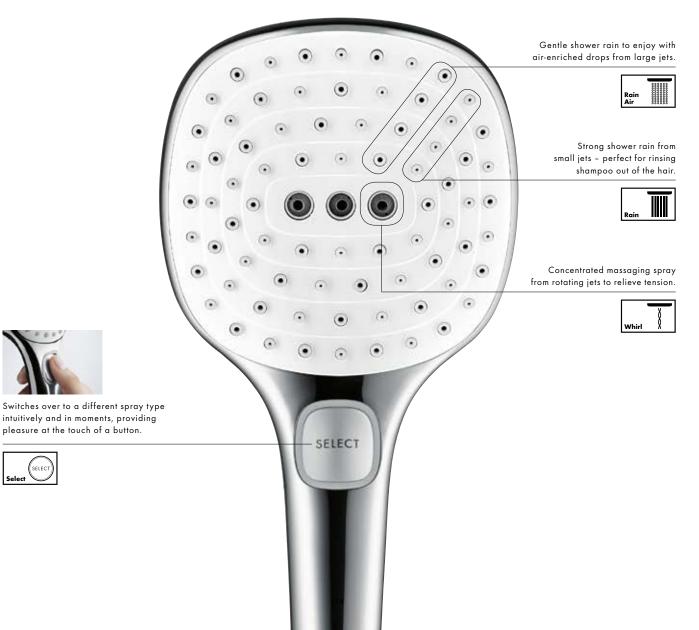

Changes to a different spray type or shower in moments.

Distributes the water over a large shower face, so your whole body is completely enveloped in well-being drops.

## Spray modes

Perfect for rinsing shampoo out of your hair.

Concentrated beneficial massage spray.

Generous flow of soft sprays.

Keeps the flow to a minimum to save water and energy without any performance loss. For lasting pleasure.

Defines the individually utilisable area between basin and mixer, for all possible applications.

Strong invigorating spray.

| Caresse | XX |
|---------|----|
| Air     | XX |

Dynamic, revitalising massage spray.

Combines water with a generous amount of air. For a soft, splash-free water jet and rich, full shower drops.

Soft relaxing shower rain.

Quick

Remove limescale

deposits simply by

silicone jets.

rubbing the flexible

Clean

| Rain |  |
|------|--|
| Flow |  |

Powerful flood jet for generous coverage.

## Gentle rainfall with air-enriched drops.

A combination of soft shower rain and dynamic spray.

# Enjoy Select.

There's now a little button in the bathroom that provides a tremendous amount of pleasure.

It is a well-known fact that here at Hansgrohe, we never stop reinventing water pleasure. Once again it has clicked with the new Select technology! A simple touch of this button is all it takes for anyone to be able to enjoy their particular shower pleasure. The discreet Select button on showers and thermostats combines many of the features that our products are known for: the best design, smart functions and excellent user-friendliness. Of course, we also include these characteristics in our bathroom and mixers for you. This turns our ideas for water into an experience in your home. In this brochure, you will discover award-winning design coupled with innovative technology and an added helping of pleasure – so happy reading!

# Select your shower pleasure.

The easiest decision you'll ever make in the bathroom: Select.

We don't just want our ideas to revolutionise the way we use water; we also want to set new standards in ease of use and control. There is one thing Hansgrohe developments should be above all else: they should be fun. This claim goes with every single deliberation we make, and every line drawn by our designers. So our most recent milestone comes, without extensive user instructions, but as an elegant button that is simple and intuitive – touch, see and experience the difference. It will change your shower experience because you can change spray types or select different outlets simply at the touch of a button. As you