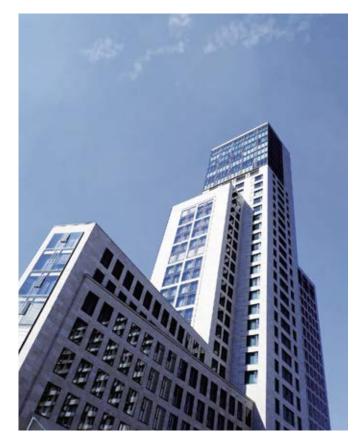

Hotel Waldorf Astoria, Berlin. Hansgrohe products: Raindance S hand showers, Raindance Rainfall. Photo: Waldorf Astoria

Alice Lane Towers, South Africa. Hansgrohe products: Metris S electronic basin mixer.