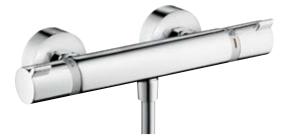

# ShowerTablet<sup>®</sup> Select: simply brilliant.

Everything on the thermostat now works at the touch of a button.

The Select technology now makes it even easier to choose your favourite spray type on the thermostat. The hand shower switches on and off at the touch

of a button, and the ShowerTablet Select 300 makes everything easy right from the beginning. It fits on the water connections from the wall – so it's perfect when

renovating. Whats more because it is purely mechanical, it is also extremely durable – for long-lasting pleasure.

# Intuitive.

The Select button is entirely intuitive and easy to operate from the front. You just switch the water on and off.

There is plenty of room on the level glass surface for shower utensils, which almost eliminates the need for a shower shelf.

**Pinpoint precision.** 

The desired temperature can be set precisely on the large, user-friendly turning control that is located on the front.

## **Exposed thermostats**

ShowerTablet® Select 300 Exposed Thermostat Shower Mirrored chrome shelf # 13171, -000 White shelf # 13171, -400

ShowerTablet<sup>®</sup> Select 300 Exposed Thermostat Bath

Mirrored chrome shelf # 13151, -000 White shelf # 13151, -400