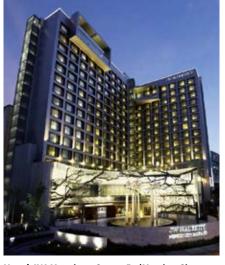

Hotel Waldorf Astoria, Berlin. Hansgrohe products: Raindance S hand showers, Raindance Rainfall. Photo: Waldorf Astoria

Alice Lane Towers, South Africa. Hansgrohe products: Metris S electronic basin mixer.