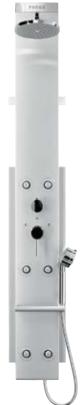

## Lift 2 Showerpanel®

with a Raindance S 180 Air 1jet overhead shower, Axor Uno 3jet hand shower and 6 side showers Height adjustable, 200 mm # 26871, -000

# **Raindance<sup>®</sup> S Showerpanel<sup>®</sup>** with a Raindance S 150 3jet hand shower and 6 side showers for exposed fitting # 27005, -000

...

ole