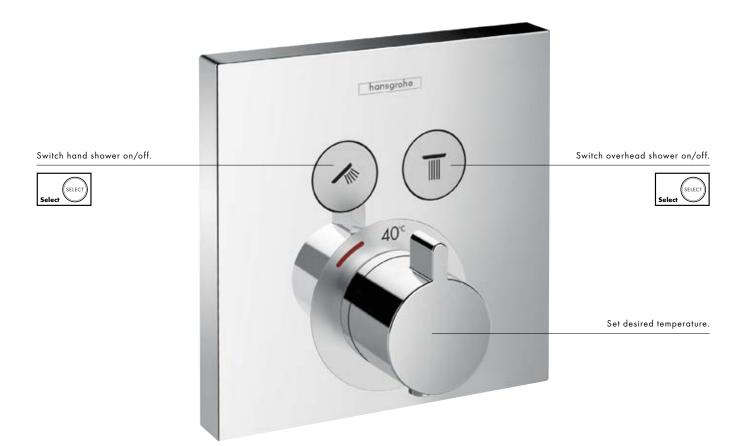

# **ShowerSelect**<sup>®</sup>: The new way to control pleasure.

Concealed thermostats for a shower experience that gets under your skin.

The ShowerSelect finish sets | completely redefine shower pleasure. They are so intuitive to use that you to the iBox universal basic set and - of understand them instantly. Whats | course - just as easy to replace. Control more because all the components are is perfectly straightforward thanks to

mechanical, they are reliable, durable | and long-lasting. They are easy to fit

the flush integrated Select buttons: the shower is switched on and off. Select your shower pleasure.

32

# ShowerSelect<sup>®</sup> concealed thermostat with control unit – for 3 functions.

Switch the hand and/or overhead shower on at the valve or select the spray type on the overhead shower and turn the handle on the thermostat to control the water temperature.

# ShowerSelect<sup>®</sup> concealed thermostat with control unit – for 4 functions.

Switch the hand shower on and off by touching a button on the lower valve, select the spray type of the overhead shower by touching a button on the upper valve and turn the handle to control the water temperature.