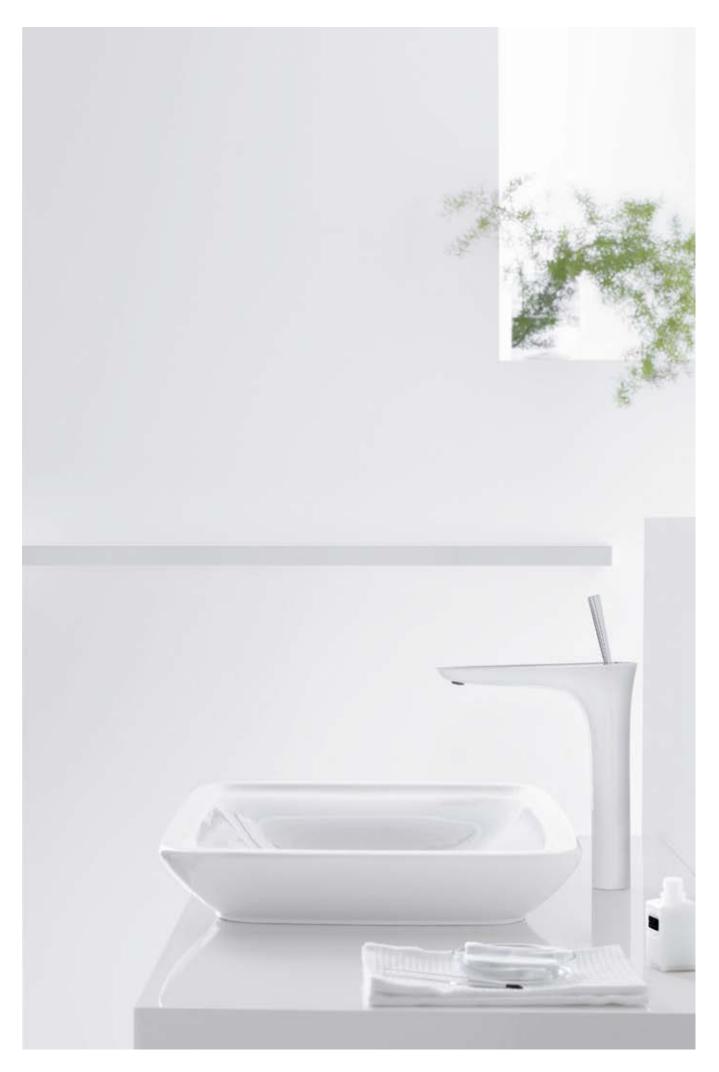

Pure. Clear. Sensuous.

tomorrow's trends, but about your own trend. For those who appreciate subtle

The bathroom is not about | because the rounded lines and organic | forms radiate a creative self-confidence. The surfaces white and chrome blend individuality, they will love PuraVida, together seamlessly in the DualFinish

process. PuraVida mixers are available in various heights - for the individual space that we call ComfortZone.

#### PuraVida<sup>®</sup> Basin and bidet

PuraVida® 240 Single lever basin mixer # 15072, -000, -400

PuraVida® 100 Single lever basin mixer # 15075, -000, -400

PuraVida<sup>®</sup> 200 Single lever basin mixer # 15081, -000, -400

**PuraVida®** 100 3-hole basin mixer # 15073, -000, -400

Single lever basin mixer # 15070, -000, -400

PuraVida® Single lever basin mixer for wall mounting 225 mm # 15085, -000, -400 165 mm # 15084, -000, -400 (not shown)