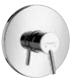

## One for all:

the iBox universal is the flexible concealed system for any Hansgrohe function solution and design.

ShowerSelect<sup>®</sup> Valve for 3 functions # 15764, -000

DESIGN PLUS

DESIGN PLUS provide ISH ShowerSelect® Concealed thermostat # 15760, -000

ShowerSelect® Concealed thermostat for 1 function # 15761, -000

DESIGN PLUS

ShowerSelect®

# 15764, -000

SELECT

(SELECT)

DESIGN PLUS

Valve for 3 functions

# ShowerSelect<sup>®</sup> concealed thermostat with control unit – for 3 functions.

Switch the hand and/or overhead shower on at the valve or select the spray type on the overhead shower and turn the handle on the thermostat to control the water temperature.