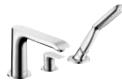

#### PuraVida® Bath

PuraVida® 3-hole single lever mixer for installation on the tub rim # 15432, -000, -400

**PuraVida<sup>®</sup>** Single lever bath mixer for upright installation with PuraVida 120 1jet baton hand shower # 15473, -000, -400

PuraVida® Single lever bath mixer Exposed # 15472, -000, -400

**PuraVida®** Bath spout Exposed # 15412, -000, -400

**PuraVida®** Single lever bath mixer Concealed # 15445, -000, -400