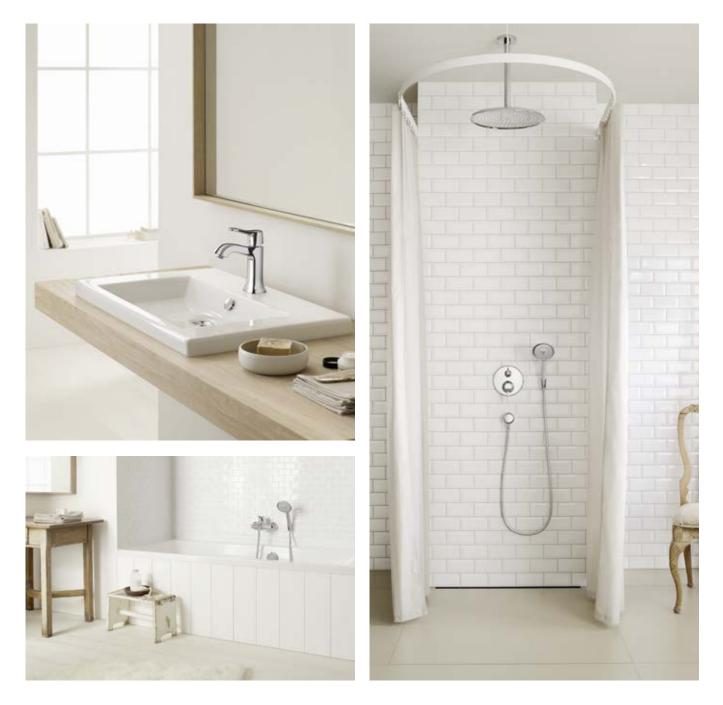

# Set to nothing but pleasure:

Showers and thermostats.

# As individual as you are: Our range of showers and sprays.

Choose your perfect shower configuration from our range of showers.

Soft summer rain, a powerful | waterfall or a revitalising shower spray? Whatever your idea of the perfect shower | shower pleasure. Design your individual

is, through our showering options you will be able to turn your dream into genuine

shower - with the shower configuration that suits you.

Hand shower and shower set The basic solution - offers the same full shower pleasure, and is easy to mount on the wall.

**Overhead shower** 

For relaxing or rejuvinating - because every day deserves a different shower. Concealed installation, integrated into the wall.

#### Showerpipe

Exposed installation - complete shower pleasure with minimum effort. Perfect for upgrading during renovation.

**Showerpanel**<sup>®</sup>

Combines overhead, hand and side showers in a single system. The focal point in the bathroom in the exposed wall-mounted version.

**Shower family** 

Overhead, hand and side showers are controlled by the RainBrain display or concealed thermostats. From waterfall to all-round pleasure.

Freedom: Select your perfect hand shower and shower set.