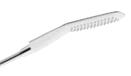

is, through our showering options you will be able to turn your dream into genuine

shower - with the shower configuration that suits you.

Hand shower and shower set The basic solution - offers the same full shower pleasure, and is easy to mount on the wall.

## Hand showers and shower sets

Raindance<sup>®</sup> Select E 150 3jet Hand shower # 26550, -000, -400 EcoSmart # 26551, -000, -400 (not shown)

Raindance<sup>®</sup> Select E 150/Unica<sup>®</sup>'S Puro Set 0.90 m # 27857, -000, -400 0.65 m # 27856, -000, -400 (not shown)