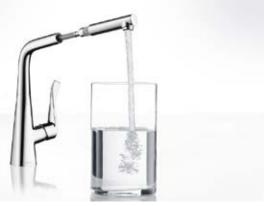

# Metris<sup>®</sup>.

Practical enjoyment.

Cooking has long been more than just something that happens in daily life. More and more sophisticated kitchen tools bear witness to this new trend of culinary enthusiasts. But what would all this be without the most important element in the

kitchen – water? That's right – nothing. Hansgrohe's developers used their understanding of good taste to design and develop the perfect kitchen mixers. For example Metris with the pull-out spray and particularly ergonomic handle makes kitchen tasks a joy. PuraVida, Talis and Focus follow the same recipe: the best design, intelligent functions and sensuous ergonomics.

#### **Metris**<sup>®</sup>

Metris® Single lever kitchen mixer with pull-out spray, 2 spray modes, Swivel spout 110/150° # 14820, -000, -800

Metris® Single lever kitchen mixer with pull-out spout, Swivel spout 110/150° # 14821, -000, -800

Metris® Single lever kitchen mixer Swivel spout 110/150/360° # 14822, -000, -800 The entire mixer can simply be lifted and laid flat to allow

a window to be open or closed. # 14823, -000 (not shown)