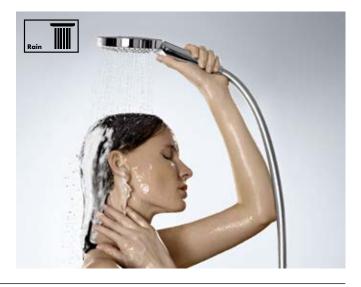

# Efficient showering.

When an efficient showerer steps under the shower, they want to be refreshed when they come out. Sometimes it only takes them a few minutes to achieve the desired results. The shower should have an instant effect. Shampoo, for instance, must rinse out quickly and thoroughly, or they become impatient. A clear case for the strong **Rain** spray.

# Rain.

The new Rain spray focuses the water on its strongest characteristics. Released from small, narrow jets, it refreshes powerfully and quickly, and is ideal for rinsing out shampoo.