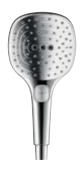

Hand shower

Raindance® Select.

Simply elegant.

Hansgrohe redefined large-scale showering pleasure with Raindance. It appeals for its size and functionality just as much as for its design – for which the Raindance Select E 120 received the iF design award. Thanks to the Select technology, it is also wonderfully easy to use – simply at the touch of a button.

# Raindance<sup>®</sup> Select: Innovation at your fingertips.

Experience individual comfort in form and function.

Beauty is not only in the eye of the beholder, it is a feeling of the user. And which particular water form feels best is a matter of personal preference. That is why the Select technology now has three spray types on the hand shower to select your shower pleasure. They are available round or square, in pure chrome or chrome with a white spray face - not only to please the finger that touches the button, but also to delight the eye. Even the environment can be happy: thanks to the smart flow limiter, the EcoSmart version reduces water consumption by up to 40%. The showers shown here are all available individually or as a shower set

### Raindance<sup>®</sup> Select E 120 3 jet Hand shower