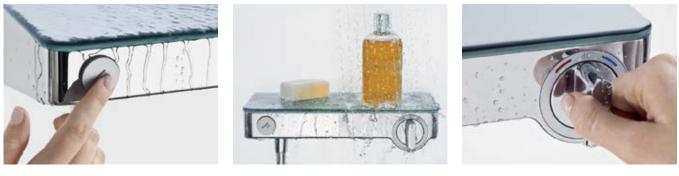

# ShowerTablet<sup>®</sup> Select: simply brilliant.

Everything on the thermostat now works at the touch of a button.

The Select technology now makes it even easier to choose your favourite spray type on the thermostat. The hand shower switches on and off at the touch

of a button, and the ShowerTablet Select 300 makes everything easy right from the beginning. It fits on the water connections from the wall – so it's perfect when

renovating. Whats more because it is purely mechanical, it is also extremely durable – for long-lasting pleasure.

# Intuitive.

The Select button is entirely intuitive and easy to operate from the front. You just switch the water on and off.

There is plenty of room on the level glass surface for shower utensils, which almost eliminates the need for a shower shelf.

**Pinpoint precision.** 

The desired temperature can be set precisely on the large, user-friendly turning control that is located on the front.