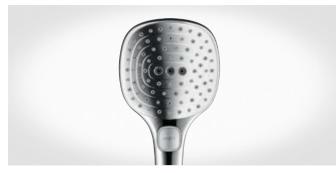

## Spray modes

Perfect for rinsing shampoo out of your hair.

Concentrated beneficial massage spray.

Generous flow of soft sprays.

Keeps the flow to a minimum to save water and energy without any performance loss. For lasting pleasure.

# Raindance<sup>®</sup> Select: Innovation at your fingertips.

Experience individual comfort in form and function.

Beauty is not only in the eye of the beholder, it is a feeling of the user. And which particular water form feels best is a matter of personal preference. That is why the Select technology now has three spray types on the hand shower to select your shower pleasure. They are available round or square, in pure chrome or chrome with a white spray face - not only to please the finger that touches the button, but also to delight the eye. Even the environment can be happy: thanks to the smart flow limiter, the EcoSmart version reduces water consumption by up to 40%. The showers shown here are all available individually or as a shower set