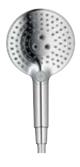

Hand shower

Raindance® Select.

Simply elegant.

Hansgrohe redefined large-scale showering pleasure with Raindance. It appeals for its size and functionality just as much as for its design – for which the Raindance Select E 120 received the iF design award. Thanks to the Select technology, it is also wonderfully easy to use – simply at the touch of a button.

# Raindance<sup>®</sup> Select: Innovation at your fingertips.

Experience individual comfort in form and function.

Beauty is not only in the eye of the beholder, it is a feeling of the user. And which particular water form feels best is a matter of personal preference. That is why the Select technology now has three spray types on the hand shower to select your shower pleasure. They are available round or square, in pure chrome or chrome with a white spray face - not only to please the finger that touches the button, but also to delight the eye. Even the environment can be happy: thanks to the smart flow limiter, the EcoSmart version reduces water consumption by up to 40%. The showers shown here are all available individually or as a shower set

### Raindance<sup>®</sup> Select E 120 3 jet Hand shower

## Hand showers and shower sets

Raindance<sup>®</sup> Select E 150 3jet Hand shower # 26550, -000, -400 EcoSmart # 26551, -000, -400 (not shown)

Raindance<sup>®</sup> Select E 150/Unica<sup>®</sup>'S Puro Set 0.90 m # 27857, -000, -400 0.65 m # 27856, -000, -400 (not shown)

# 

**Raindance® Select E** 120 3jet Hand shower # 26520, -000, -400

EcoSmart # 26521, -000, -400 (not shown)

Raindance<sup>®</sup> Select S 150 3jet Hand shower # 28587, -000, -400 EcoSmart # 28588, -000, -400 (not shown)