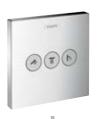

# **ShowerSelect**<sup>®</sup>: The new way to control pleasure.

Concealed thermostats for a shower experience that gets under your skin.

The ShowerSelect finish sets | completely redefine shower pleasure. They are so intuitive to use that you to the iBox universal basic set and - of understand them instantly. Whats | course - just as easy to replace. Control more because all the components are is perfectly straightforward thanks to

mechanical, they are reliable, durable | and long-lasting. They are easy to fit

the flush integrated Select buttons: the shower is switched on and off. Select your shower pleasure.

32

# Enjoy control.

Select your shower pleasure effortlessly.

Everything is simply perfect. The new ShowerSelect finish sets not only fit optimally on the iBox universal basic set, but the clean lines and square shape blends beautifully with the tiles in the bathroom. The integrated Select buttons

are positioned as comfortably as the ergonomic handle feels in your hand. What you don't instantly see is the comfort that this added simplicity contributes to your life in daily use. Incidentally, any Hansgrohe shower can be combined with these new finish sets. Your local retailer will be pleased to help you with any questions you may have concerning the installation.

## for 2 functions.

Switch a hand and overhead shower on and off at the touch of a button, and turn the handle to control the water temperature.

# ShowerSelect<sup>®</sup> concealed thermostat with control unit – for 4 functions.

Switch the hand shower on and off by touching a button on the lower valve, select the spray type of the overhead shower by touching a button on the upper valve and turn the handle to control the water temperature.