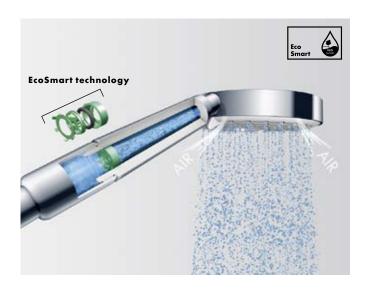

# EcoSmart.

Back in 1987 – long before saving water became such a big issue – Hansgrohe developed a hand shower, the Mistral Eco that used only half the amount of water and saved previous energy. Today, EcoSmart showers consume only nine or six litres per minute, and save up to 60% water and energy.

## EcoSmart.

In 1987 – long before saving water became a public topic – Hansgrohe developed EcoSmart technology. At the time, it helped to reduce water and energy consumption in daily bathing routines by up to half. We have consistently developed this technology further since then, and have now reduced the consumption of our basin mixers to just 5 litres per minute as standard.