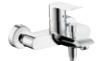

#### Ecostat<sup>®</sup> S Shower thermostat

with shut-off valve # 15701, -000

Metris® Shower thermostat with shut-off valve # 31572, -000

PuraVida® Shower thermostat with shut-off valve # 15775, -000, -400

## Concealed thermostat - for 1 function.

An elegant-looking solution. You can use the thermostat to set the desired temperature and operate a shower at the same time using the shut-off valve.

Ecostat<sup>®</sup> S Shower thermostat with shut-off and diverter valve # 15721, -000

Shower thermostat with shut-off and diverter valve # 31573, -000

**Metris**®

## Concealed thermostat - for 2 functions.

The desired temperature is set on the thermostat handle. Two showers can be switched on and off by turning the valve.

iControl<sup>®</sup> S Shut-off and diverter valve Concealed # 15955, -000