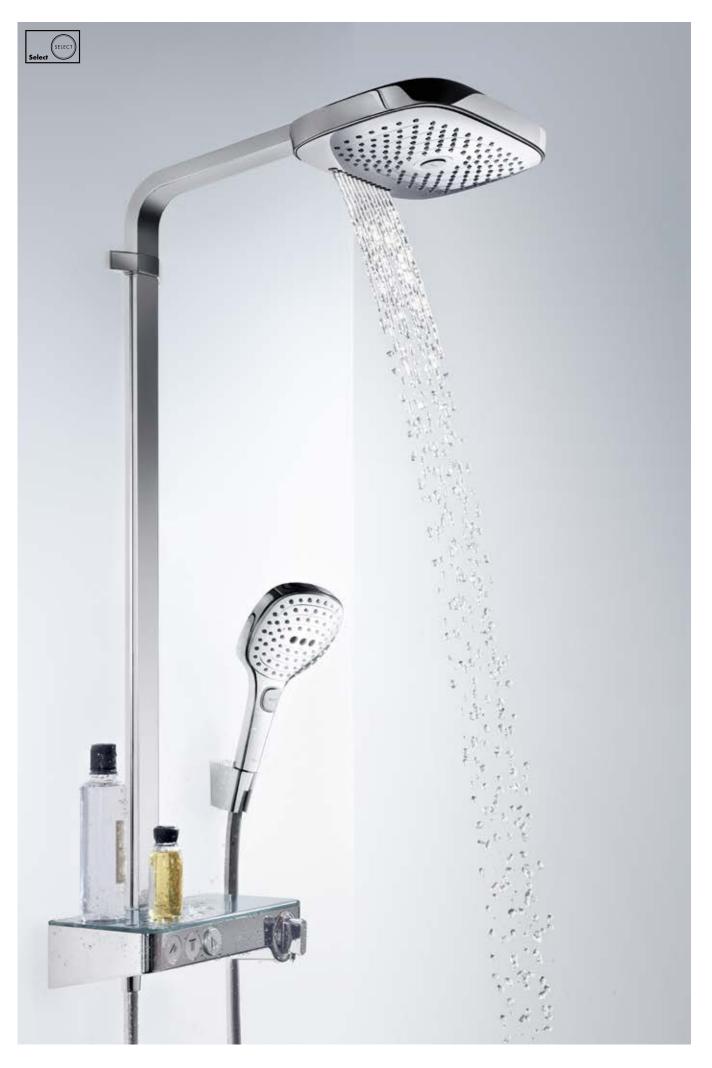

# Raindance<sup>®</sup> Select Showerpipe: Pleasure to the power of three.

Shower pleasure made easy.

Everything about the Showerpipe is simply lovely – and lovely and simple. The new Select buttons on the hand shower, the overhead shower and the thermostat make it even easier to select the shower and spray type. Enjoy perfect forms and perfectly matched components across the Hansgrohe Showerpipe range. Whichever combination you prefer, your shower pleasure will be incomparable. The Showerpipe is simply fitted to the water connections on the wall – perfect when renovating. This also applies to the Showerpanels: they provide XXL shower pleasure thanks to the overhead, hand and side showers, and different spray types including RainFlow and a refreshing full-body massage.

#### Raindance<sup>®</sup> Select E 300 3jet Showerpipe

with Raindance Select E 300 3jet overhead shower, Raindance Select E 120 3jet hand shower and ShowerTablet Select 300 thermostat, shower arm 380 mm # 27127, -000, -400