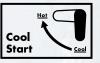

## CoolStart.

CoolStart is the latest step on the way to maximum sustainability: as the mixer is turned on, cold water flows when it is in the basic setting. You do not consume hot water or the energy required for it until you actively turn it to the left. You will find this function as a product variant on our basin mixers.