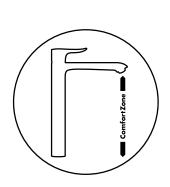

# Something to suit every customer.

Find your ComfortZone.

The height of a basin mixer determines the level of freedom in the daily use of water. Whether more freedom of movement when washing your hands or simply extra space between the mixer and basin, one thing is sure: the

higher the mixer, the greater the flexibility<br/>of how you use water on a daily basis.ComfortZone c<br/>dream combine<br/>basin.We call this individually usable space<br/>between the mixer and the ceramic<br/>ComfortZone. For more space. For every<br/>day. And for maximum comfort. Use thewww.hansgr<br/>configurator

ComfortZone configurator to find your dream combination of mixer and wash basin.

www.hansgrohe-int.com/ configurator

Metris<sup>®</sup> 230

Metris® 200

Metris<sup>®</sup> 110

Metris<sup>®</sup> 100