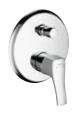

# **ShowerSelect**<sup>®</sup>: The new way to control pleasure.

Concealed thermostats for a shower experience that gets under your skin.

The ShowerSelect finish sets | completely redefine shower pleasure. They are so intuitive to use that you to the iBox universal basic set and - of understand them instantly. Whats | course - just as easy to replace. Control more because all the components are is perfectly straightforward thanks to

mechanical, they are reliable, durable | and long-lasting. They are easy to fit

the flush integrated Select buttons: the shower is switched on and off. Select your shower pleasure.

32

# Enjoy control.

Select your shower pleasure effortlessly.

Everything is simply perfect. The new ShowerSelect finish sets not only fit optimally on the iBox universal basic set, but the clean lines and square shape blends beautifully with the tiles in the bathroom. The integrated Select buttons

# Concealed thermostat ShowerSelect<sup>®</sup> – for 1 function.

Switch a hand or overhead shower on and off at the touch of a button, and turn the handle to control the water temperature.

powerty ISH ShowerSelect<sup>®</sup> Concealed thermostat for 2 functions # 15763.-000