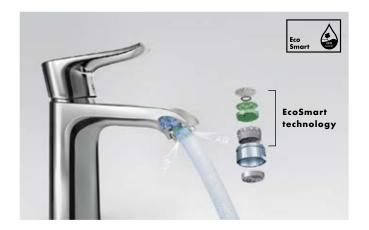

## EcoSmart.

In 1987 – long before saving water became a public topic – Hansgrohe developed EcoSmart technology. At the time, it helped to reduce water and energy consumption in daily bathing routines by up to half. We have consistently developed this technology further since then, and have now reduced the consumption of our basin mixers to just 5 litres per minute as standard.