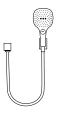

Hand shower

Raindance® Select.

Simply elegant.

Hansgrohe redefined large-scale showering pleasure with Raindance. It appeals for its size and functionality just as much as for its design – for which the Raindance Select E 120 received the iF design award. Thanks to the Select technology, it is also wonderfully easy to use – simply at the touch of a button.

# Raindance<sup>®</sup> Select: Innovation at your fingertips.

Experience individual comfort in form and function.

Beauty is not only in the eye of the beholder, it is a feeling of the user. And which particular water form feels best is a matter of personal preference. That is why the Select technology now has three spray types on the hand shower to select your shower pleasure. They are available round or square, in pure chrome or chrome with a white spray face - not only to please the finger that touches the button, but also to delight the eye. Even the environment can be happy: thanks to the smart flow limiter, the EcoSmart version reduces water consumption by up to 40%. The showers shown here are all available individually or as a shower set

in combination with a shower bar. With the new ShowerTablet Select thermostat, you can make the shower even easier to operate at the touch of a button – and enjoy the benefits of a beautifully shaped shelf under the shower.

### Raindance<sup>®</sup> Select E 120 3 jet Hand shower