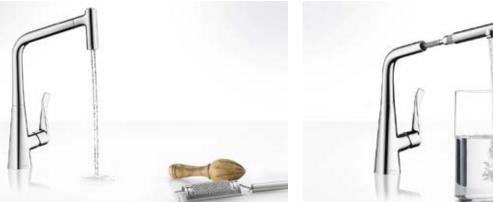

# Metris<sup>®</sup>.

Practical enjoyment.

Cooking has long been more than just something that happens in daily life. More and more sophisticated kitchen tools bear witness to this new trend of culinary enthusiasts. But what would all this be without the most important element in the

kitchen – water? That's right – nothing. Hansgrohe's developers used their understanding of good taste to design and develop the perfect kitchen mixers. For example Metris with the pull-out spray and particularly ergonomic handle makes kitchen tasks a joy. PuraVida, Talis and Focus follow the same recipe: the best design, intelligent functions and sensuous ergonomics.

#### **Metris**<sup>®</sup>

Metris® Single lever kitchen mixer with pull-out spray, 2 spray modes, Swivel spout 110/150° # 14820, -000, -800

Metris® Single lever kitchen mixer with pull-out spout, Swivel spout 110/150° # 14821, -000, -800

Metris® Single lever kitchen mixer Swivel spout 110/150/360° # 14822, -000, -800 The entire mixer can simply be lifted and laid flat to allow

a window to be open or closed. # 14823, -000 (not shown)