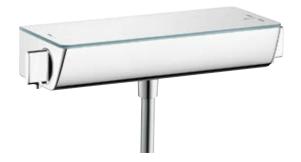

# ShowerTablet<sup>®</sup> Select: simply brilliant.

Everything on the thermostat now works at the touch of a button.

The Select technology now makes it even easier to choose your favourite spray type on the thermostat. The hand shower switches on and off at the touch

of a button, and the ShowerTablet Select 300 makes everything easy right from the beginning. It fits on the water connections from the wall – so it's perfect when

renovating. Whats more because it is purely mechanical, it is also extremely durable – for long-lasting pleasure.

# Intuitive.

The Select button is entirely intuitive and easy to operate from the front. You just switch the water on and off.

There is plenty of room on the level glass surface for shower utensils, which almost eliminates the need for a shower shelf.

**Pinpoint precision.** 

The desired temperature can be set precisely on the large, user-friendly turning control that is located on the front.

## **Exposed thermostats**

ShowerTablet® Select 300 Exposed Thermostat Shower Mirrored chrome shelf # 13171, -000 White shelf # 13171, -400

ShowerTablet<sup>®</sup> Select 300 Exposed Thermostat Bath

Mirrored chrome shelf # 13151, -000 White shelf # 13151, -400