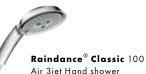

**Air 3jet Hand shower** # 28548, -000

Raindance® Classic 240 Air 1jet Overhead shower with shower arm 390 mm # 27424, -000 Shower arm 470 mm # 27410, -000 (not shown)