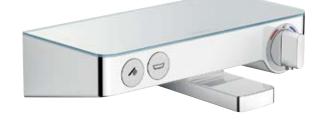

# ShowerTablet<sup>®</sup> Select: simply brilliant.

Everything on the thermostat now works at the touch of a button.

The Select technology now makes it even easier to choose your favourite spray type on the thermostat. The hand shower switches on and off at the touch

of a button, and the ShowerTablet Select 300 makes everything easy right from the beginning. It fits on the water connections from the wall – so it's perfect when

renovating. Whats more because it is purely mechanical, it is also extremely durable – for long-lasting pleasure.

# Intuitive.

The Select button is entirely intuitive and easy to operate from the front. You just switch the water on and off.

There is plenty of room on the level glass surface for shower utensils, which almost eliminates the need for a shower shelf.

**Pinpoint precision.** 

The desired temperature can be set precisely on the large, user-friendly turning control that is located on the front.

## **Exposed thermostats**

ShowerTablet® Select 300 Exposed Thermostat Shower Mirrored chrome shelf # 13171, -000 White shelf # 13171, -400

ShowerTablet<sup>®</sup> Select 300 Exposed Thermostat Bath

Mirrored chrome shelf # 13151, -000 White shelf # 13151, -400