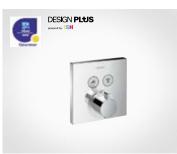

# **ShowerSelect**<sup>®</sup>: The new way to control pleasure.

Concealed thermostats for a shower experience that gets under your skin.

The ShowerSelect finish sets | completely redefine shower pleasure. They are so intuitive to use that you to the iBox universal basic set and - of understand them instantly. Whats | course - just as easy to replace. Control more because all the components are is perfectly straightforward thanks to

mechanical, they are reliable, durable | and long-lasting. They are easy to fit

the flush integrated Select buttons: the shower is switched on and off. Select your shower pleasure.

32

# Enjoy control.

Select your shower pleasure effortlessly.

Everything is simply perfect. The new ShowerSelect finish sets not only fit optimally on the iBox universal basic set, but the clean lines and square shape blends beautifully with the tiles in the bathroom. The integrated Select buttons

# Concealed thermostat ShowerSelect<sup>®</sup> – for 1 function.

Switch a hand or overhead shower on and off at the touch of a button, and turn the handle to control the water temperature.

powerty ISH ShowerSelect<sup>®</sup> Concealed thermostat for 2 functions # 15763.-000