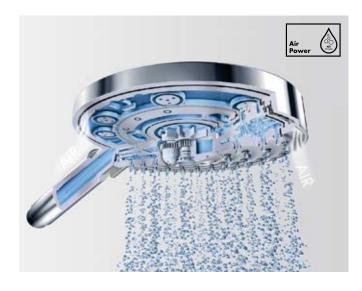

# AirPower.

Generous amounts of air are drawn in through the spray face. This quite literally stirs up the in-flowing water. The resulting air-enriched drops are fuller, lighter and softer. This not only feels good, but it also means that you are making the most efficient and splash-free use of your precious water.

### AirPower.

Your AirPower mixer combines the flowing water with air. The air-enriched spray becomes softer and more voluminous which not only feels good but also means that you are making the most efficient and splash-free use of your precious water.