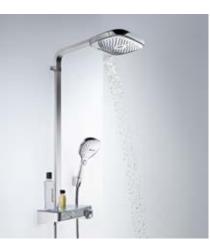

# Set to nothing but pleasure:

Showers and thermostats.

# As individual as you are: Our range of showers and sprays.

Choose your perfect shower configuration from our range of showers.

Soft summer rain, a powerful | waterfall or a revitalising shower spray? Whatever your idea of the perfect shower | shower pleasure. Design your individual

is, through our showering options you will be able to turn your dream into genuine

shower - with the shower configuration that suits you.

Hand shower and shower set The basic solution - offers the same full shower pleasure, and is easy to mount on the wall.

**Overhead shower** 

For relaxing or rejuvinating - because every day deserves a different shower. Concealed installation, integrated into the wall.

#### Showerpipe

Exposed installation - complete shower pleasure with minimum effort. Perfect for upgrading during renovation.

**Showerpanel**<sup>®</sup>

Combines overhead, hand and side showers in a single system. The focal point in the bathroom in the exposed wall-mounted version.

**Shower family** 

Overhead, hand and side showers are controlled by the RainBrain display or concealed thermostats. From waterfall to all-round pleasure.

Freedom: Select your perfect hand shower and shower set.