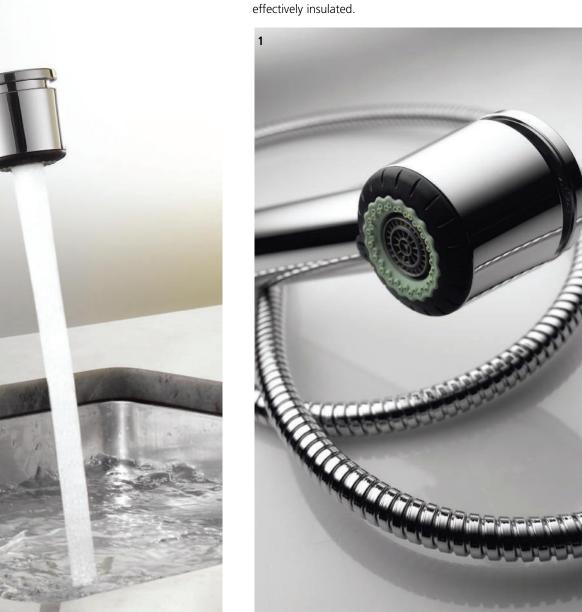

The KWC LUNA pull-out spray has it all. Its innovative use of technology will make many kitchen jobs simpler for you.

**1 Freedom of movement:** Feel free to do whatever you need! With the 60 cm pull-out spray you will find that you can be more flexible than ever before. 2 and 3 Water jet: Would you prefer a soft Neoperl® stream or a full filtered stream? You can switch from one to another, simply by pressing a button. 4 Limescale protection: The KWC JETCLEAN system doesn't give limescale a chance. The filter material is so soft that the filter holes open when water flows through them. 5 TURN AND CLEAN: Simply open the lock, clean the filter and Neoperl® and then close the lock again. 6 Plug-in connection: A robust design. The pull-out spray fits perfectly into the spout after use. 7 Heat shield: Naturally you need hot water in the kitchen, but you don't need a hot spray grip. An innovative shielding system ensures that all the parts through which the water flows are