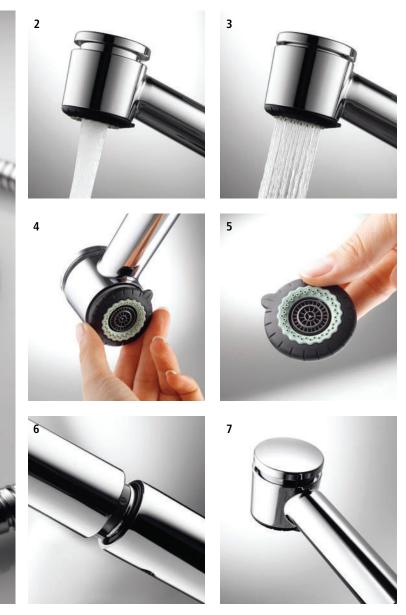

The KWC LUNA pull-out spray has it all. Its innovative use of technology will make many kitchen jobs simpler for you.

**1 Freedom of movement:** Feel free to do whatever you need! With the 60 cm pull-out spray you will find that you can be more flexible than ever before. 2 and 3 Water jet: Would you prefer a soft Neoperl® stream or a full filtered stream? You can switch from one to another, simply by pressing a button. 4 Limescale protection: The KWC JETCLEAN system doesn't give limescale a chance. The filter material is so soft that the filter holes open when water flows through them. 5 TURN AND CLEAN: Simply open the lock, clean the filter and Neoperl® and then close the lock again. 6 Plug-in connection: A robust design. The pull-out spray fits perfectly into the spout after use. 7 Heat shield: Naturally you need hot water in the kitchen, but you don't need a hot spray grip. An innovative shielding system ensures that all the parts through which the water flows are