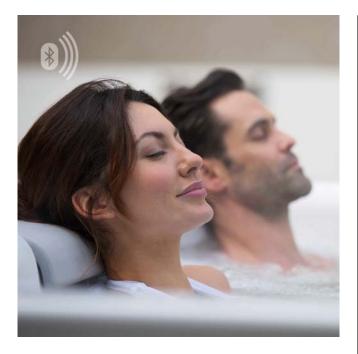

# Hot tub audio systems

The Premium, Comfort or Design audio systems are available for the respective hot tub categories. All the audio systems offer the same high standard of performance and are fully integrated into the hot tubs, together with stereo loudspeakers. The systems are operated via the corresponding hot tub control systems. Bluetooth is integrated, enabling the transfer of music data or radio. Subwoofers round off the full sound.