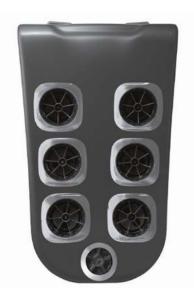

#### PULSATOR

*A gentle, pulsating massage* Six rotating and pulsating jets create a pleasant massage experience, helping you to relax.

#### TRIO

*A gentle, pulsating massage* Six rotating and pulsating jets create a pleasant massage experience, helping you to relax.