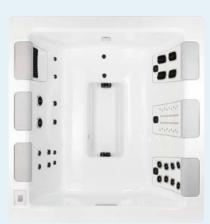

#### Individual massage thanks to JetPak technology

You can choose from up to 18 different JetPaks and click them into place at every seat in no time at all – for a wellness experience that is exactly tailored to the respective needs.

# Unique JetPak technology

For each hot tub in the Design, Premium and Comfort Line, you can combine your preferred combination of jets with your favourite seat.

Choose between a variety of JetPaks and quickly position these at your chosen seats. Thanks to this patented JetPak technology, you can upgrade the hot tub at any time to include the JetPaks with the latest jet technology. Further advantages of JetPak technology:

- Exchangeable backrests: can be clicked into the desired position even when the hot tub is in operation
- Individual seat depth: seats can be adapted to accommodate different body shapes and sizes
- Varied massage: up to 18 different JetPaks ensure an individual experience
- A secure investment: start with a few JetPaks and add more as and when required

## JetPaks – made-to-measure individuality

Do you have back problems or muscular tension and want an individual massage of the affected area? The JetPak technology in Villeroy & Boch hot tubs provides an individual massage for specific areas of the back, effectively alleviating pain.