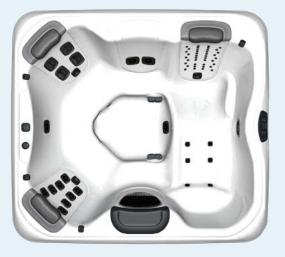

## R7

6-person hot tub with four particularly comfortable corner seats.

Dimensions: 224 x 224 x 91cm Number of recliners/seats: 0/6 Comfort neck cushion: 4 pieces Weight with cover (dry/filled to maximum fill line): 300/1935 kg Capacity to fill line/max.: 1635 l/2051 l Pump performance: two pumps, 2 HP

## R7L

5-person hot tub with four particularly comfortable corner seats.

Dimensions: 224 x 224 x 91 cm Number of recliners/seats: 1/5 Comfort neck cushion: 4 pieces Weight with cover (dry/filled to maximum fill line): 308/1921 kg Capacity to fill line/max.: 1613 l/2029 l Pump performance: two pumps, 2 HP