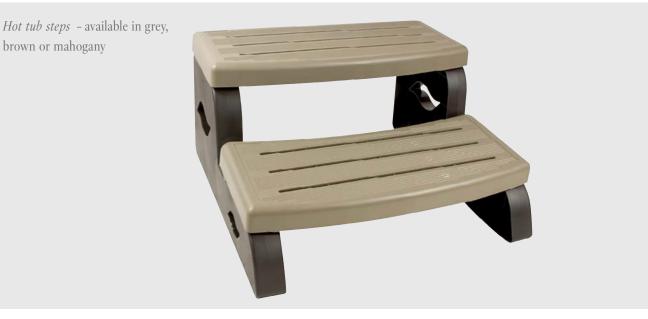

ump, 2.5 HP (optional 2 x 2 HP)

## R5L

3-person hot tub. Thanks to the compact dimensions, it is also suitable for indoor installation as it fits through most doors.

Dimensions: 173 x 213 x 79 cm Number of recliners/seats: 1/2 Comfort neck cushion: 2 pieces Weight with cover (dry/filled to maximum fill line): 206/1096 kg Capacity to fill line/max.: 890 l/1212 l Pump performance: one pump, 2.5 HP





## Colour combination available for immediate delivery:

#### Inside shell



Snow





Stone Grey

#### Cover



Ash Grey

## Stylishly combined, available for immediate delivery:

#### Black & White Edition



Only available for the models R6L and R7. JetPaks in Dark Grey.

Inside shell

Snow

Outer panelling



Stone Grey

Cover



Ash Grey

## Stylish accessories for all hot tubs:







#### Inside shell 1)



Cloud<sup>2)</sup>





Granite



Platinum



Midnight Canyon



Snow 2) 5)





Titanium

#### Outer panelling 1)



Chestnut<sup>2)</sup>



Stone Grey 2)





Ash Grey



Light Grey <sup>2) 3)</sup>



Timber<sup>3)</sup>



Chocolate <sup>4)</sup>



#### Orchard <sup>3)</sup>

- 1) All colour combinations possible at no additional charge
- 2) Colour combinations not available for A9L
- 3) Colour combinations not available for Comfort Line
- Expected to be available from July 2019; the colour Wildwood will be supplied in the meantime
- 5) A9L in Snow available from mid-2019

If you'd like a different colour combination or different-coloured JetPaks for your Premium or Comfort Line hot tub, we'll be happy to customise a hot tub for you – at no additional charg