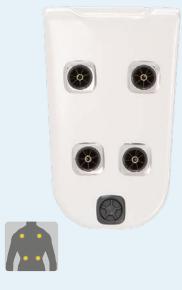

# Relax Flow Therapy

Enjoy the moment, experience the comforting warmth of your hot tub, the gentle tingling of an invigorating massage – with Relax Flow Therapy, mental stress simply washes away. Innovative JetPak technology paves the way for further comfort: the two-stage pumps can be switched from a power massage to a gentle relaxation massage at the push of a button. Further fine adjustments can be made on every JetPak.

#### RAINSHOWER

#### The tingle factor

A beneficial and gentle massage, which is particularly popular with women, reduces mental stress and is also good for your skin. No other hot tub can offer you anything comparable as these shower jets are only available in the JetPaks for Villeroy & Boch hot tubs.

#### LUMBAR

*Targeted therapy for the lower back* Special pressure points in the lower back are given a deep hydromassage. This part of the back is used when lifting objects, when running and walking. Also ideal after longer car journeys.

### SPINAL'SSAGE

#### Simply relaxed

The two rotating and pulsating jets relax the central back in particular – a simple yet highly effective massage.

#### SPINAL HEALTH

*Powerful therapy for the back muscles* Both relaxing and invigorating at the same time, the massage of the muscles along the spine offers deep relaxation.