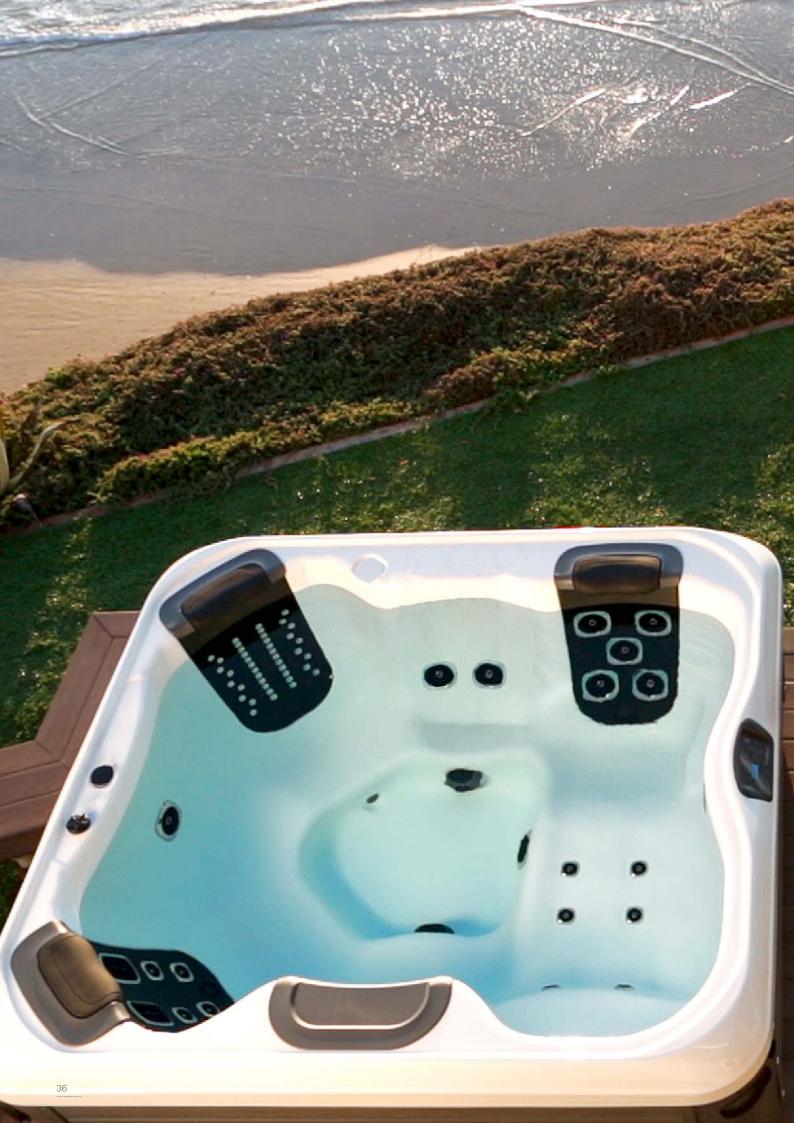

# Wellness with hydrotherapy

Treat yourself: immerse your whole body in the warm water and feel the benefits of millions of tiny bubbles. Enjoy the beneficial effect on your health and general well-being. These effects are varied and of long duration. This is partly thanks to the JetPak massage jets, which are available with varying whirl intensities and types in order to target different zones and to achieve different therapeutic effects. Do you know about the positive effects of hydrotherapy?

#### Individual massage thanks to JetPak technology

You can choose from up to 18 different JetPaks and click them into place at every seat in no time at all – for a wellness experience that is exactly tailored to the respective needs.

# Unique JetPak technology

For each hot tub in the Design, Premium and Comfort Line, you can combine your preferred combination of jets with your favourite seat.

Choose between a variety of JetPaks and quickly position these at your chosen seats. Thanks to this patented JetPak technology, you can upgrade the hot tub at any time to include the JetPaks with the latest jet technology. Further advantages of JetPak technology:

- Exchangeable backrests: can be clicked into the desired position even when the hot tub is in operation
- Individual seat depth: seats can be adapted to accommodate different body shapes and sizes
- Varied massage: up to 18 different JetPaks ensure an individual experience
- A secure investment: start with a few JetPaks and add more as and when required