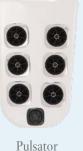

#### PULSATOR

*A gentle, pulsating massage* Six rotating and pulsating jets create a pleasant massage experience, helping you to relax.