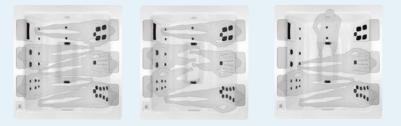

Sport, health, deep relaxation – you decide which of the available Flow therapies best meets your needs. From experience, we know that a combination of different massage techniques produces the best results. Select your favourites from a variety of possible and retrofittable JetPaks to meet your individual needs. All JetPaks fit every seat. Changing the JetPaks allows lots of new seat and massage constellations for great variety.

# Sport Flow Therapy

Depending on the arrangement, combination and intensity of the rotating, pulsating, massaging and kneading jets, the muscles are strengthened or muscular tension released. This is achieved precisely where it's needed most: at the back of the neck, in the shoulders, the upper or middle back, or in the lumbar region.

## Wellness Flow Therapy

Ranging from a light and gentle massage to a powerful and deep-working kneading action, Wellness Flow Therapy relaxes both body and spirit. The stresses and strains of the day evaporate leaving you feeling relaxed and calm. Optimising the position of the neck jets is only a small change to the Jet-Paks but it has a big effect. Thanks to the exact arrangement of the JetPaks above the shoulders for this kind of massage, they have a healing effect.

# Relax Flow Therapy

Enjoy the moment, experience the comforting warmth of your hot tub, the gentle tingling of an invigorating massage – with Relax Flow Therapy, mental stress simply washes away. Innovative JetPak technology paves the way for further comfort: the two-stage pumps can be switched from a power massage to a gentle relaxation massage at the push of a button. Further fine adjustments can be made on every JetPak.