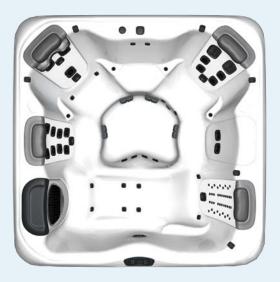

### A7

6-person hot tub with four particularly comfortable corner seats for optimum communication.

Dimensions: 224 x 224 x 91 cm Number of recliners/seats: 0/6 Premium neck cushion: 5 pieces Weight with cover (dry/filled to maximum fill line): 300/1943 kg Capacity to fill line/max.: 1643/2111 l Pump performance: two pumps, 2 HP

A7L 6-person hot tub with diverse massage options and special leg and hip jets.

Dimensions: 224 x 224 x 91 cm Number of recliners/seats: 1/5 Premium neck cushion: 5 pieces Weight with cover (dry/filled to maximum fill line): 308/1974 kg Capacity to fill line/max.: 1666/2067 l Pump performance: two pumps, 2 HP