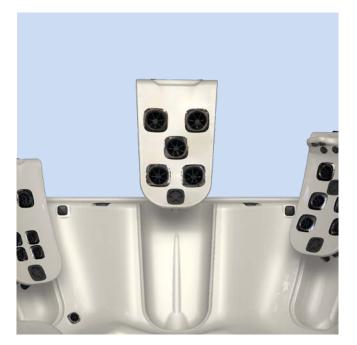

#### Individual massage thanks to JetPak technology

You can choose from up to 18 different JetPaks and click them into place at every seat in no time at all – for a wellness experience that is exactly tailored to the respective needs.

# Unique JetPak technology

For each hot tub in the Design, Premium and Comfort Line, you can combine your preferred combination of jets with your favourite seat.

Choose between a variety of JetPaks and quickly position these at your chosen seats. Thanks to this patented JetPak technology, you can upgrade the hot tub at any time to include the JetPaks with the latest jet technology. Further advantages of JetPak technology:

- Exchangeable backrests: can be clicked into the desired position even when the hot tub is in operation
- Individual seat depth: seats can be adapted to accommodate different body shapes and sizes
- Varied massage: up to 18 different JetPaks ensure an individual experience
- A secure investment: start with a few JetPaks and add more as and when required

## JetPaks – made-to-measure individuality

Do you have back problems or muscular tension and want an individual massage of the affected area? The JetPak technology in Villeroy & Boch hot tubs provides an individual massage for specific areas of the back, effectively alleviating pain.

Sport, health, deep relaxation – you decide which of the available Flow therapies best meets your needs. From experience, we know that a combination of different massage techniques produces the best results. Select your favourites from a variety of possible and retrofittable JetPaks to meet your individual needs. All JetPaks fit every seat. Changing the JetPaks allows lots of new seat and massage constellations for great variety.