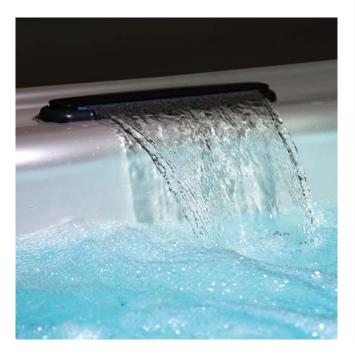

#### CASCADIA

*Waterfall with massage effect* Designed as a gentle four-point massage, this combination of jets targets your neck and shoulders with a soothing jet of water.

### **Premium Line**

Standard equipment:

- Innovative JetPak technology
  Maintenance-free support structure, EnduraFrame™
- Modern LED interior lighting
- Two-stage pumps
  Energy-saving full-foam insulation
- Premium Line extras:
- Maximum number of JetPaks
- Stylish massage jets in stainless steel look
- Premium control system with colour screen
- Cascadia waterfall
- Integral Premium cushion
- Illuminated cup holder
- Exterior lighting