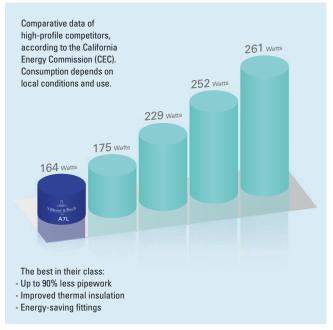

## High-energy efficiency

The economical Villeroy & Boch hot tubs

Standard hot tub without full-foam insulation.

Villeroy & Boch hot tubs are probably the most economical in the world. The full-foam insulation ensures that no energy is lost: the innovative JetPak technology uses the heat from the hot tub as up to 90% of the pipes run through the warm pool water so the warmth of the water in the pipes is transferred to the water in the hot tub. Villeroy & Boch hot tubs are even more efficient because, unlike standard hot tubs that use cold external air, they use the warm air from behind the JetPaks and the warm pump area. Efficiency thanks to:

- Up to 90% less pipework
- Optimised pipework thanks to the use of the warm tub water
- Use of warm air behind the JetPaks
- Full-foam insulation
- · Energy-saving cover