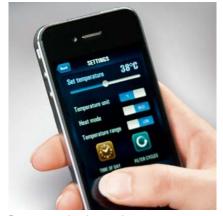

## High tech comfort:

Illuminated waterfall

Easy programming via smartphone

Atmospheric exterior lighting

Illuminated touch screen panel

Control system by means of colour screen