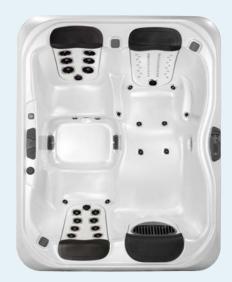

## R6L

5-person hot tub. With its reduced dimensions, it is ideal for terraces and balconies and also suitable for young families.

Dimensions: 203 x 224 x 86 cm Number of recliners/seats: 1/4 Comfort neck cushion: 3 pieces Weight with cover (dry/filled to maximum fill line): 261/1556 kg Capacity to fill line/max.: 1295 l/1766 l Pump performance: one pump, 2.5 HP (optional 2 x 2 HP)

## R5L

3-person hot tub. Thanks to the compact dimensions, it is also suitable for indoor installation as it fits through most doors.

Dimensions: 173 x 213 x 79 cm Number of recliners/seats: 1/2 Comfort neck cushion: 2 pieces Weight with cover (dry/filled to maximum fill line): 206/1096 kg Capacity to fill line/max.: 890 l/1212 l Pump performance: one pump, 2.5 HP