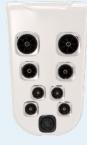

# Unique JetPak technology

For each hot tub in the Design, Premium and Comfort Line, you can combine your preferred combination of jets with your favourite seat.

Choose between a variety of JetPaks and quickly position these at your chosen seats. Thanks to this patented JetPak technology, you can upgrade the hot tub at any time to include the JetPaks with the latest jet technology. Further advantages of JetPak technology:

- Exchangeable backrests: can be clicked into the desired position even when the hot tub is in operation
- Individual seat depth: seats can be adapted to accommodate different body shapes and sizes
- Varied massage: up to 18 different JetPaks ensure an individual experience
- A secure investment: start with a few JetPaks and add more as and when required

## JetPaks – made-to-measure individuality

Do you have back problems or muscular tension and want an individual massage of the affected area? The JetPak technology in Villeroy & Boch hot tubs provides an individual massage for specific areas of the back, effectively alleviating pain.

Sport, health, deep relaxation – you decide which of the available Flow therapies best meets your needs. From experience, we know that a combination of different massage techniques produces the best results. Select your favourites from a variety of possible and retrofittable JetPaks to meet your individual needs. All JetPaks fit every seat. Changing the JetPaks allows lots of new seat and massage constellations for great variety.