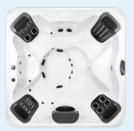

## A8

8-person hot tub for sharing the leisure experience with family and friends.

Dimensions: 239 x 239 x 97 cm Number of recliners/seats: 0/8 Premium neck cushion: 6 pieces Weight with cover (dry/filled to maximum fill line): 344/2388 kg Capacity to fill line / max.: 2049/2563 l Pump performance: two pumps, 2 HP

A8L 6-person hot tub with a large number of individual massage possibilities.

Dimensions: 239 x 239 x 97 cm Number of recliners/seats: 1/5 Premium neck cushion: 6 pieces Weight with cover (dry/filled to maximum fill line): 353/2388 kg Capacity to fill line / max.: 2044/2503 l Pump performance: two pumps, 2 HP

## A8D

5-person hot tub with two very comfortable and differently-shaped recliners with a maximum range of equipment.

Dimensions: 239 x 239 x 97 cm Number of recliners/seats: 2/3 Premium neck cushion: 5 pieces Weight with cover (dry/filled to maximum fill line): 346/2284 kg Capacity to fill line/max.: 1938/2450 l Pump performance: two pumps, 2 HP