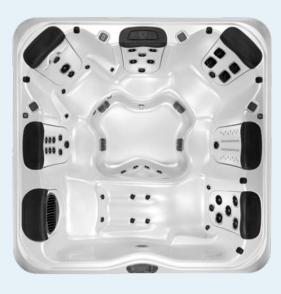

## Greater design freedom

The three product lines Design Line, Premium Line and Comfort Line

## Design Line

Perfection and acclaimed design

### Just Silence

Dimensions: 224 x 213 x 86 cm Number of recliners/seats: 5 Premium neck cushion: 6 pieces Weight with cover (dry/filled to maximum fill line): 279/1767 kg Capacity to fill line/max.: 1488/2013 l Pump performance: one pump, 2.5 HP + additional filter pump

The straight lines create more space and, consequently, a variety of different sitting and lying combinations.

### JetPak- selection

Spinal Health

Wellness