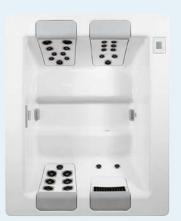

#### Individual massage thanks to JetPak technology

You can choose from up to 18 different JetPaks and click them into place at every seat in no time at all – for a wellness experience that is exactly tailored to the respective needs.

# Unique JetPak technology

For each hot tub in the Design, Premium and Comfort Line, you can combine your preferred combination of jets with your favourite seat.

Choose between a variety of JetPaks and quickly position these at your chosen seats. Thanks to this patented JetPak technology, you can upgrade the hot tub at any time to include the JetPaks with the latest jet technology. Further advantages of JetPak technology:

- Exchangeable backrests: can be clicked into the desired position even when the hot tub is in operation
- Individual seat depth: seats can be adapted to accommodate different body shapes and sizes
- Varied massage: up to 18 different JetPaks ensure an individual experience
- A secure investment: start with a few JetPaks and add more as and when required