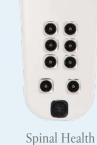

### SPINAL'SSAGE

#### Simply relaxed

The two rotating and pulsating jets relax the central back in particular – a simple yet highly effective massage.

#### SPINAL HEALTH

*Powerful therapy for the back muscles* Both relaxing and invigorating at the same time, the massage of the muscles along the spine offers deep relaxation.