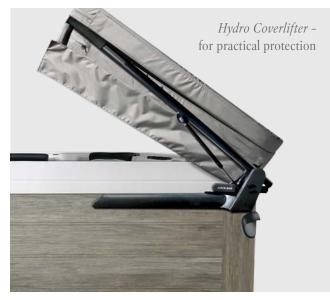

pump, 2.5 HP (optional 2 x 2 HP)

## R5L

3-person hot tub. Thanks to the compact dimensions, it is also suitable for indoor installation as it fits through most doors.

Dimensions: 173 x 213 x 79 cm Number of recliners/seats: 1/2 Comfort neck cushion: 2 pieces Weight with cover (dry/filled to maximum fill line): 206/1096 kg Capacity to fill line/max.: 890 l/1212 l Pump performance: one pump, 2.5 HP





## Colour combination available for immediate delivery:

#### Inside shell



Snow





Stone Grey

#### Cover



Ash Grey

## Stylishly combined, available for immediate delivery:

#### Black & White Edition



Only available for the models R6L and R7. JetPaks in Dark Grey.

Inside shell

Snow

Outer panelling



Stone Grey

Cover



Ash Grey

## Stylish accessories for all hot tubs:







#### Inside shell 1)



Cloud<sup>2)</sup>





Granite



Platinum



Midnight Canyon



Snow 2) 5)





Titanium

#### Outer panelling 1)



Chestnut<sup>2)</sup>



Stone Grey 2)





Ash Grey



Light Grey <sup>2) 3)</sup>



Timber<sup>3)</sup>



Chocolate <sup>4)</sup>



#### Orchard <sup>3)</sup>

- 1) All colour combinations possible at no additional charge
- 2) Colour combinations not available for A9L
- 3) Colour combinations not available for Comfort Line
- Expected to be available from July 2019; the colour Wildwood will be supplied in the meantime
- 5) A9L in Snow available from mid-2019

If you'd like a different colour combination or different-coloured JetPaks for your Premium or Comfort Line hot tub, we'll be happy to customise a hot tub for you – at no additional cha