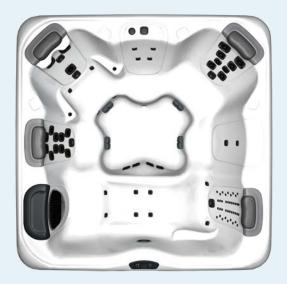

### Just Silence

Dimensions: 224 x 213 x 86 cm Number of recliners/seats: 5 Premium neck cushion: 6 pieces Weight with cover (dry/filled to maximum fill line): 279/1767 kg Capacity to fill line/max.: 1488/2013 l Pump performance: one pump, 2.5 HP + additional filter pump

The straight lines create more space and, consequently, a variety of different sitting and lying combinations.

### JetPak- selection

Spinal Health

Wellness