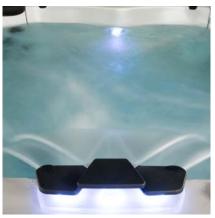

# Unique JetPak technology

For each hot tub in the Design, Premium and Comfort Line, you can combine your preferred combination of jets with your favourite seat.

Choose between a variety of JetPaks and quickly position these at your chosen seats. Thanks to this patented JetPak technology, you can upgrade the hot tub at any time to include the JetPaks with the latest jet technology. Further advantages of JetPak technology:

- Exchangeable backrests: can be clicked into the desired position even when the hot tub is in operation
- Individual seat depth: seats can be adapted to accommodate different body shapes and sizes
- Varied massage: up to 18 different JetPaks ensure an individual experience
- A secure investment: start with a few JetPaks and add more as and when required

## JetPaks – made-to-measure individuality

Do you have back problems or muscular tension and want an individual massage of the affected area? The JetPak technology in Villeroy & Boch hot tubs provides an individual massage for specific areas of the back, effectively alleviating pain.

Sport, health, deep relaxation – you decide which of the available Flow therapies best meets your needs. From experience, we know that a combination of different massage techniques produces the best results. Select your favourites from a variety of possible and retrofittable JetPaks to meet your individual needs. All JetPaks fit every seat. Changing the JetPaks allows lots of new seat and massage constellations for great variety.