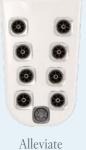

# Sport Flow Therapy

Depending on the arrangement, combination and intensity of the rotating, pulsating, massaging and kneading jets, the muscles are strengthened or muscular tension released. This is achieved precisely where it's needed most: at the back of the neck, in the shoulders, the upper or middle back, or in the lumbar region.

#### ALLEVIATE

*Carefully adjusted therapy* Eight targeted therapy jets, each designed to address different massage points and muscle regions in the body.