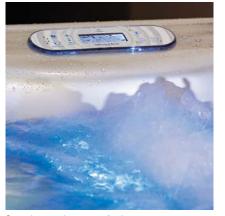

# Wellness with hydrotherapy

Treat yourself: immerse your whole body in the warm water and feel the benefits of millions of tiny bubbles. Enjoy the beneficial effect on your health and general well-being. These effects are varied and of long duration. This is partly thanks to the JetPak massage jets, which are available with varying whirl intensities and types in order to target different zones and to achieve different therapeutic effects. Do you know about the positive effects of hydrotherapy?

- Your body is massaged and invigorated.
- Hydrostatic pressure on the muscles removes waste products.
- The blood circulation is stimulated and this has a positive effect on the cardio-vascular system.
- The warmth eases the tension in joints and muscles for greater relaxation.
- Hydrotherapy also alleviates pain in the musculoskeletal system and prevents backache.
- It is most effective when the massage is adjusted to individual needs.