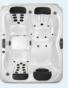

## A5L

3-person hot tub. Thanks to its compact dimensions, it fits through most doors and is thus particularly suitable for indoor installation. Perfect for couples – also with one child.

Dimensions: 173 x 213 x 79 cm Number of recliners/seats: 1/2 Premium neck cushion: 3 pieces Weight with cover (dry/filled to maximum fill line): 206/1126 kg Capacity (to fill line)/max.: 920/1250 l Pump performance: one pump, 2.5 HP

## R5L

3-person hot tub. Thanks to the compact dimensions, it is also suitable for indoor installation as it fits through most doors.

Dimensions: 173 x 213 x 79 cm Number of recliners/seats: 1/2 Comfort neck cushion: 2 pieces Weight with cover (dry/filled to maximum fill line): 206/1096 kg Capacity to fill line/max.: 890 l/1212 l Pump performance: one pump, 2.5 HP