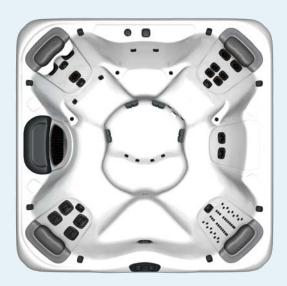

## A8

8-person hot tub for sharing the leisure experience with family and friends.

Dimensions: 239 x 239 x 97 cm Number of recliners/seats: 0/8 Premium neck cushion: 6 pieces Weight with cover (dry/filled to maximum fill line): 344/2388 kg Capacity to fill line / max.: 2049/2563 l Pump performance: two pumps, 2 HP

A8L 6-person hot tub with a large number of individual massage possibilities.

Dimensions: 239 x 239 x 97 cm Number of recliners/seats: 1/5 Premium neck cushion: 6 pieces Weight with cover (dry/filled to maximum fill line): 353/2388 kg Capacity to fill line / max.: 2044/2503 l Pump performance: two pumps, 2 HP