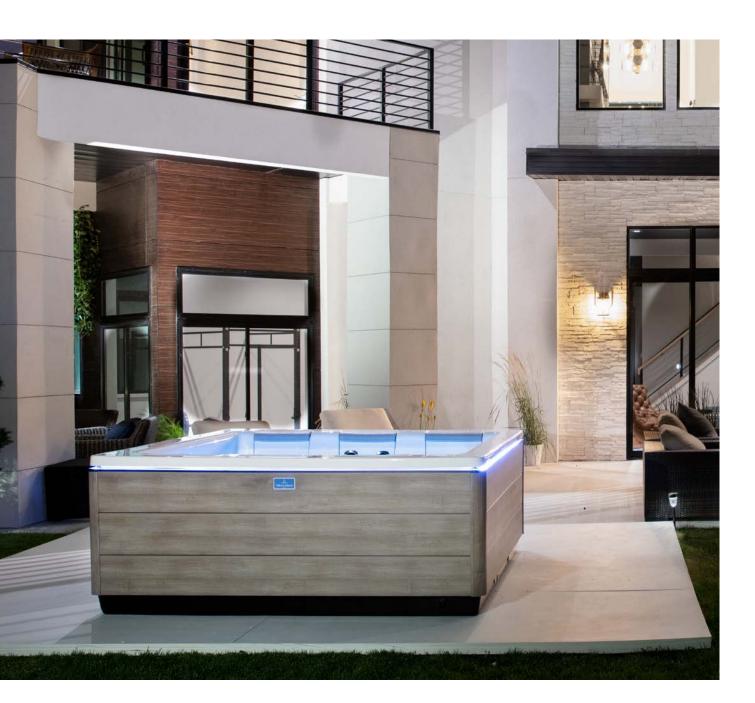

### How individual can a hot tub be?

You want a hot tub that is distinct from the standard usually to be found on the market? With a different design and technology? And that is both safe and energy-efficient? You'll be surprised by the range of models and options available.

## Modern living concepts in an architectural style

Our hot tubs look great in modern living worlds. With a minimalist look, they are at home in any environment. Their straight lines highlight their contemporary design. Fitted with innovative JetPak technology, they allow lots of scope for variations. They are also extremely adaptable in terms of colour as the acrylic tubs, outer panelling and JetPaks are available in different shades.

# Just Silence – award-winning design

In its reduction to the essentials, Just Silence pays homage to contemporary architecture and is the ideal complement to modern home interiors. Thanks to its reduced form and straight lines, it becomes a design highlight on any terrace. This has earned Just Silence two awards: the iF Design Award 2015 and the Red Dot Award 2016. State-of-the-art technologies, such as touch screen operation, integrated LED light strips and high-quality materials, are all part of the overall effect. The innovative, flexible seat and lounger concept offers up to five different reclining positions and an unprecedented level of comfort in this size category.