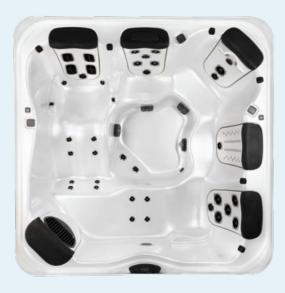

## Comfort Line

Designed for comfort

## R8L

5-person hot tub with a large number of individual massage possibilities.

Dimensions: 239 x 239 x 97 cm Number of recliners/seats: 1/5 Comfort neck cushion: 4 pieces Weight with cover (dry/filled to maximum fill line): 353/2690 kg Capacity to fill line/max.: 1984 l/2408 l Pump performance: two pumps, 2 HP

## R7

6-person hot tub with four particularly comfortable corner seats.

Dimensions: 224 x 224 x 91cm Number of recliners/seats: 0/6 Comfort neck cushion: 4 pieces Weight with cover (dry/filled to maximum fill line): 300/1935 kg Capacity to fill line/max.: 1635 l/2051 l Pump performance: two pumps, 2 HP

## R7L

5-person hot tub with four particularly comfortable corner seats.

Dimensions: 224 x 224 x 91 cm Number of recliners/seats: 1/5 Comfort neck cushion: 4 pieces Weight with cover (dry/filled to maximum fill line): 308/1921 kg Capacity to fill line/max.: 1613 l/2029 l Pump performance: two pumps, 2 HP