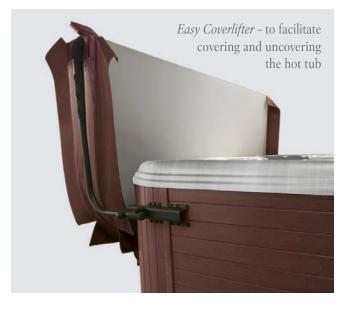

ne pump, 2.5 HP (optional 2 x 2 HP)

## R5L

3-person hot tub. Thanks to the compact dimensions, it is also suitable for indoor installation as it fits through most doors.

Dimensions: 173 x 213 x 79 cm Number of recliners/seats: 1/2 Comfort neck cushion: 2 pieces Weight with cover (dry/filled to maximum fill line): 206/1096 kg Capacity to fill line/max.: 890 l/1212 l Pump performance: one pump, 2.5 HP





## Colour combination available for immediate delivery:

#### Inside shell



Snow





Stone Grey

#### Cover



Ash Grey

## Stylishly combined, available for immediate delivery:

#### Black & White Edition



Only available for the models R6L and R7. JetPaks in Dark Grey.

Inside shell

Snow

Outer panelling



Stone Grey

Cover



Ash Grey

## Stylish accessories for all hot tubs:







#### Inside shell 1)



Cloud<sup>2)</sup>





Granite



Platinum



Midnight Canyon



Snow 2) 5)





Titanium

#### Outer panelling 1)



Chestnut<sup>2)</sup>



Stone Grey 2)





Ash Grey



Light Grey <sup>2) 3)</sup>



Timber<sup>3)</sup>



Chocolate <sup>4)</sup>



#### Orchard <sup>3)</sup>

- 1) All colour combinations possible at no additional charge
- 2) Colour combinations not available for A9L
- 3) Colour combinations not available for Comfort Line
- Expected to be available from July 2019; the colour Wildwood will be supplied in the meantime
- 5) A9L in Snow available from mid-2019

If you'd like a different colour combination or different-coloured JetPaks for your Premium or Comfort Line hot tub, we'll be happy to customise a hot tub for you – at no additional c