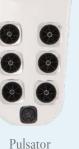

# Sport Flow Therapy

Depending on the arrangement, combination and intensity of the rotating, pulsating, massaging and kneading jets, the muscles are strengthened or muscular tension released. This is achieved precisely where it's needed most: at the back of the neck, in the shoulders, the upper or middle back, or in the lumbar region.

#### PULSATOR

*A gentle, pulsating massage* Six rotating and pulsating jets create a pleasant massage experience, helping you to relax.