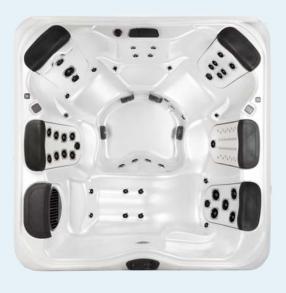

### A7

6-person hot tub with four particularly comfortable corner seats for optimum communication.

Dimensions: 224 x 224 x 91 cm Number of recliners/seats: 0/6 Premium neck cushion: 5 pieces Weight with cover (dry/filled to maximum fill line): 300/1943 kg Capacity to fill line/max.: 1643/2111 l Pump performance: two pumps, 2 HP

A7L 6-person hot tub with diverse massage options and special leg and hip jets.

Dimensions: 224 x 224 x 91 cm Number of recliners/seats: 1/5 Premium neck cushion: 5 pieces Weight with cover (dry/filled to maximum fill line): 308/1974 kg Capacity to fill line/max.: 1666/2067 l Pump performance: two pumps, 2 HP

## A6L

5-person hot tub. Thanks to the reduced external dimensions, ideal for terraces and balconies. The spacious interior is particularly suitable for a family with two children.

Dimensions: 203 x 224 x 86 cm Number of recliners/seats: 1/4 Premium neck cushion: 4 pieces Weight with cover (dry/filled to maximum fill line): 261/1565 kg Capacity to fill line/max.: 1324/1804 l Pump performance: one pump, 2.5 HP