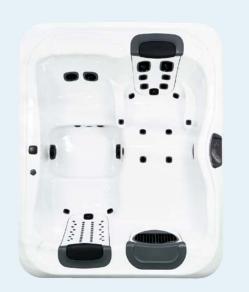

## R5L

3-person hot tub. Thanks to the compact dimensions, it is also suitable for indoor installation as it fits through most doors.

Dimensions: 173 x 213 x 79 cm Number of recliners/seats: 1/2 Comfort neck cushion: 2 pieces Weight with cover (dry/filled to maximum fill line): 206/1096 kg Capacity to fill line/max.: 890 l/1212 l Pump performance: one pump, 2.5 HP