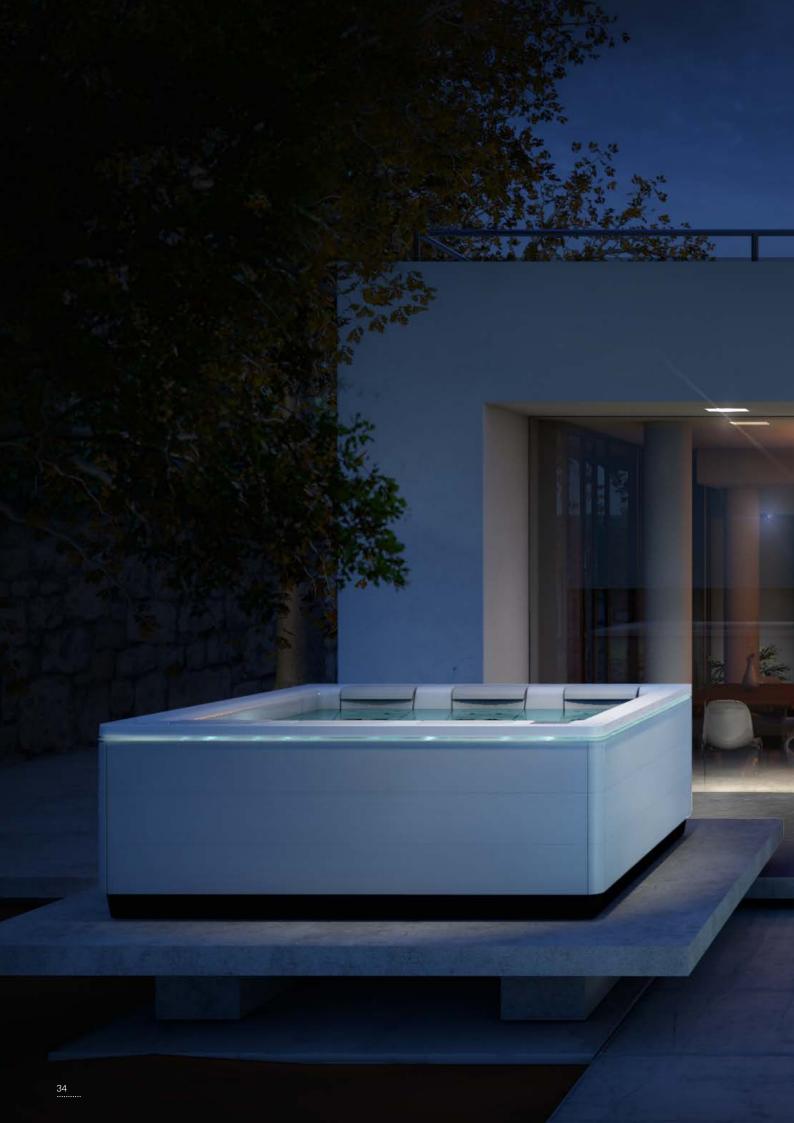

## Modern living concepts in an architectural style

Our hot tubs look great in modern living worlds. With a minimalist look, they are at home in any environment. Their straight lines highlight their contemporary design. Fitted with innovative JetPak technology, they allow lots of scope for variations. They are also extremely adaptable in terms of colour as the acrylic tubs, outer panelling and JetPaks are available in different shades.

# Just Silence – award-winning design

In its reduction to the essentials, Just Silence pays homage to contemporary architecture and is the ideal complement to modern home interiors. Thanks to its reduced form and straight lines, it becomes a design highlight on any terrace. This has earned Just Silence two awards: the iF Design Award 2015 and the Red Dot Award 2016. State-of-the-art technologies, such as touch screen operation, integrated LED light strips and high-quality materials, are all part of the overall effect. The innovative, flexible seat and lounger concept offers up to five different reclining positions and an unprecedented level of comfort in this size category.