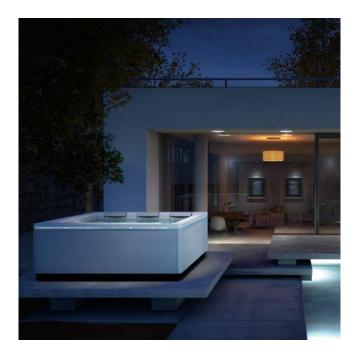

## Modern living concepts in an architectural style

Our hot tubs look great in modern living worlds. With a minimalist look, they are at home in any environment. Their straight lines highlight their contemporary design. Fitted with innovative JetPak technology, they allow lots of scope for variations. They are also extremely adaptable in terms of colour as the acrylic tubs, outer panelling and JetPaks are available in different shades.

## High tech comfort:

Illuminated waterfall

Easy programming via smartphone

Atmospheric exterior lighting

Illuminated touch screen panel

Control system by means of colour screen