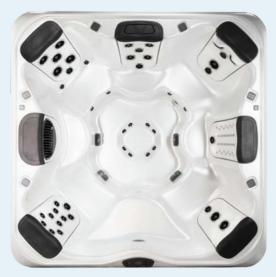

## A8

8-person hot tub for sharing the leisure experience with family and friends.

Dimensions: 239 x 239 x 97 cm Number of recliners/seats: 0/8 Premium neck cushion: 6 pieces Weight with cover (dry/filled to maximum fill line): 344/2388 kg Capacity to fill line / max.: 2049/2563 l Pump performance: two pumps, 2 HP

A8L 6-person hot tub with a large number of individual massage possibilities.

Dimensions: 239 x 239 x 97 cm Number of recliners/seats: 1/5 Premium neck cushion: 6 pieces Weight with cover (dry/filled to maximum fill line): 353/2388 kg Capacity to fill line / max.: 2044/2503 l Pump performance: two pumps, 2 HP