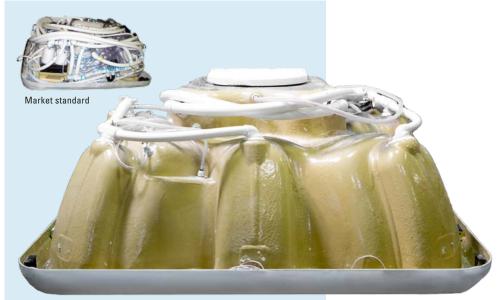

## High-energy efficiency

The economical Villeroy & Boch hot tubs

Standard hot tub without full-foam insulation.

Villeroy & Boch hot tubs are probably the most economical in the world. The full-foam insulation ensures that no energy is lost: the innovative JetPak technology uses the heat from the hot tub as up to 90% of the pipes run through the warm pool water so the warmth of the water in the pipes is transferred to the water in the hot tub. Villeroy & Boch hot tubs are even more efficient because, unlike standard hot tubs that use cold external air, they use the warm air from behind the JetPaks and the warm pump area. Efficiency thanks to:

- Up to 90% less pipework
- Optimised pipework thanks to the use of the warm tub water
- Use of warm air behind the JetPaks
- Full-foam insulation
- · Energy-saving cover

# Less plumbing, more power

Villeroy & Boch technology

Although the market is still holding on to outdated solutions, we are creating a new transparency: in Villeroy & Boch products, new, intelligent connections replace the seemingly endless pipes in standard hot tubs. Thanks to JetPak technology, these hot tubs have up to 90% fewer pipes.

- Minimising the risk of leaks
- Energy efficiency: most of the plumbing runs through the warm pool water so very little heat is lost
- More power thanks to shorter, direct water pipes
- As there are no diverter valves, there is full power on all seats simultaneously