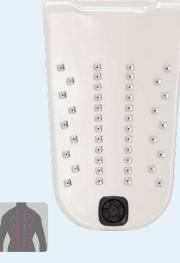

# Sport Flow Therapy

Depending on the arrangement, combination and intensity of the rotating, pulsating, massaging and kneading jets, the muscles are strengthened or muscular tension released. This is achieved precisely where it's needed most: at the back of the neck, in the shoulders, the upper or middle back, or in the lumbar region.

#### PULSATOR

*A gentle, pulsating massage* Six rotating and pulsating jets create a pleasant massage experience, helping you to relax.

#### DEEPRELIEF

*Deep pain relief* Powerful, deep massage, providing relief even for deepseated muscular tension.

#### NECKBLASTER

#### Maximum relaxation

Deep massage that helps to release tension in the neck and shoulders – particularly after spending a long time sitting in the office and at the computer.

#### ALLEVIATE

*Carefully adjusted therapy* Eight targeted therapy jets, each designed to address different massage points and muscle regions in the body.

### GYRO'SSAGE

A gentle, soothing feeling Five rotating, single-pulse jets offer a rhythmical, kneading massage for the whole back, so you can float away into a calm, meditative state.

### ACUTHERAPY

#### Targeted relaxation

Jets massage deep tissue in order to release tension, whilst others apply a gentle pressure in order to relax the shoulders and middle back.