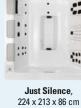

# Just Silence – award-winning design

In its reduction to the essentials, Just Silence pays homage to contemporary architecture and is the ideal complement to modern home interiors. Thanks to its reduced form and straight lines, it becomes a design highlight on any terrace. This has earned Just Silence two awards: the iF Design Award 2015 and the Red Dot Award 2016. State-of-the-art technologies, such as touch screen operation, integrated LED light strips and high-quality materials, are all part of the overall effect. The innovative, flexible seat and lounger concept offers up to five different reclining positions and an unprecedented level of comfort in this size category.

### Just Silence

Dimensions: 224 x 213 x 86 cm Number of recliners/seats: 5 Premium neck cushion: 6 pieces Weight with cover (dry/filled to maximum fill line): 279/1767 kg Capacity to fill line/max.: 1488/2013 l Pump performance: one pump, 2.5 HP + additional filter pump