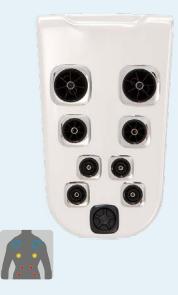

# Sport Flow Therapy

Depending on the arrangement, combination and intensity of the rotating, pulsating, massaging and kneading jets, the muscles are strengthened or muscular tension released. This is achieved precisely where it's needed most: at the back of the neck, in the shoulders, the upper or middle back, or in the lumbar region.

#### PULSATOR

*A gentle, pulsating massage* Six rotating and pulsating jets create a pleasant massage experience, helping you to relax.

#### DEEPRELIEF

*Deep pain relief* Powerful, deep massage, providing relief even for deepseated muscular tension.

#### NECKBLASTER

#### Maximum relaxation

Deep massage that helps to release tension in the neck and shoulders – particularly after spending a long time sitting in the office and at the computer.

#### ALLEVIATE

*Carefully adjusted therapy* Eight targeted therapy jets, each designed to address different massage points and muscle regions in the body.

### GYRO'SSAGE

A gentle, soothing feeling Five rotating, single-pulse jets offer a rhythmical, kneading massage for the whole back, so you can float away into a calm, meditative state.

### ACUTHERAPY

#### Targeted relaxation

Jets massage deep tissue in order to release tension, whilst others apply a gentle pressure in order to relax the shoulders and middle back.