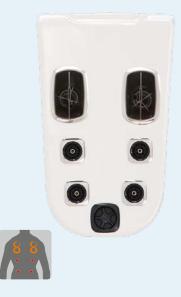

## Wellness Flow Therapy

Ranging from a light and gentle massage to a powerful and deep-working kneading action, Wellness Flow Therapy relaxes both body and spirit. The stresses and strains of the day evaporate leaving you feeling relaxed and calm. Optimising the position of the neck jets is only a small change to the Jet-Paks but it has a big effect. Thanks to the exact arrangement of the JetPaks above the shoulders for this kind of massage, they have a healing effect.

#### TRIO

*A gentle, pulsating massage* Six rotating and pulsating jets create a pleasant massage experience, helping you to relax.

### VERSA

*Carefully adjusted therapy* Eight targeted therapy jets, each designed to address different massage points and muscle regions in the body.

### OSCILLATOR

*Ultimate kneading massage* Uniform kneading massage akin to a personal masseur that kneads all the important areas of your back.

#### FIBRO THERAPY

*Reduces pain and promotes health* A unique kneading principle eases the lower back whilst, at the same time, a deep, continuous massage at thoracic vertebrae level ensures relaxation.

#### NECK MASSEUSE

*Targeted therapy for the neck* The special neck and shoulder jets create a powerful massage. They penetrate deep into the tissue in order to alleviate tension and release new energy – particularly after a long day in the office or at the computer.

### WELLNESS

*Health and wellness go hand in hand* This combination of different types of jet is extremely popular in order to create a massage experience that is suitable for everyone wanting to boost their general well-being.

#### CASCADIA

*Waterfall with massage effect* Designed as a gentle four-point massage, this combination of jets targets your neck and shoulders with a soothing jet of water.

#### RELIEVER

*Maximum relaxation* The deep massage for the lower back – combined with a gentle kneading of the shoulder area – relaxes both body and spirit.