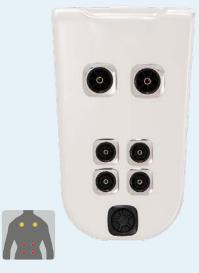

# Relax Flow Therapy

Enjoy the moment, experience the comforting warmth of your hot tub, the gentle tingling of an invigorating massage – with Relax Flow Therapy, mental stress simply washes away. Innovative JetPak technology paves the way for further comfort: the two-stage pumps can be switched from a power massage to a gentle relaxation massage at the push of a button. Further fine adjustments can be made on every JetPak.

#### RAINSHOWER

#### The tingle factor

A beneficial and gentle massage, which is particularly popular with women, reduces mental stress and is also good for your skin. No other hot tub can offer you anything comparable as these shower jets are only available in the JetPaks for Villeroy & Boch hot tubs.

#### LUMBAR

*Targeted therapy for the lower back* Special pressure points in the lower back are given a deep hydromassage. This part of the back is used when lifting objects, when running and walking. Also ideal after longer car journeys.

### SPINAL'SSAGE

#### Simply relaxed

The two rotating and pulsating jets relax the central back in particular – a simple yet highly effective massage.

#### SPINAL HEALTH

*Powerful therapy for the back muscles* Both relaxing and invigorating at the same time, the massage of the muscles along the spine offers deep relaxation.