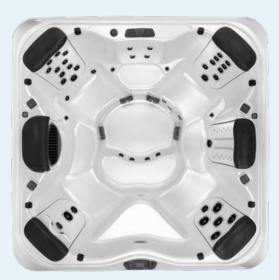

## A8

8-person hot tub for sharing the leisure experience with family and friends.

Dimensions: 239 x 239 x 97 cm Number of recliners/seats: 0/8 Premium neck cushion: 6 pieces Weight with cover (dry/filled to maximum fill line): 344/2388 kg Capacity to fill line / max.: 2049/2563 l Pump performance: two pumps, 2 HP

A8L 6-person hot tub with a large number of individual massage possibilities.

Dimensions: 239 x 239 x 97 cm Number of recliners/seats: 1/5 Premium neck cushion: 6 pieces Weight with cover (dry/filled to maximum fill line): 353/2388 kg Capacity to fill line / max.: 2044/2503 l Pump performance: two pumps, 2 HP

## A8D

5-person hot tub with two very comfortable and differently-shaped recliners with a maximum range of equipment.

Dimensions: 239 x 239 x 97 cm Number of recliners/seats: 2/3 Premium neck cushion: 5 pieces Weight with cover (dry/filled to maximum fill line): 346/2284 kg Capacity to fill line/max.: 1938/2450 l Pump performance: two pumps, 2 HP