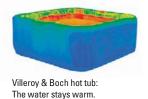

## High-energy efficiency

The economical Villeroy & Boch hot tubs

Standard hot tub without full-foam insulation.

Villeroy & Boch hot tubs are probably the most economical in the world. The full-foam insulation ensures that no energy is lost: the innovative JetPak technology uses the heat from the hot tub as up to 90% of the pipes run through the warm pool water so the warmth of the water in the pipes is transferred to the water in the hot tub. Villeroy & Boch hot tubs are even more efficient because, unlike standard hot tubs that use cold external air, they use the warm air from behind the JetPaks and the warm pump area. Efficiency thanks to:

- Up to 90% less pipework
- Optimised pipework thanks to the use of the warm tub water
- Use of warm air behind the JetPaks
- Full-foam insulation
- · Energy-saving cover