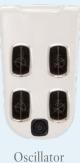

### OSCILLATOR

*Ultimate kneading massage* Uniform kneading massage akin to a personal masseur that kneads all the important areas of your back.