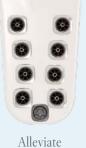

#### ALLEVIATE

*Carefully adjusted therapy* Eight targeted therapy jets, each designed to address different massage points and muscle regions in the body.