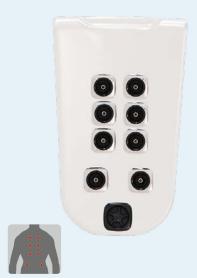

## Wellness Flow Therapy

Ranging from a light and gentle massage to a powerful and deep-working kneading action, Wellness Flow Therapy relaxes both body and spirit. The stresses and strains of the day evaporate leaving you feeling relaxed and calm. Optimising the position of the neck jets is only a small change to the Jet-Paks but it has a big effect. Thanks to the exact arrangement of the JetPaks above the shoulders for this kind of massage, they have a healing effect.

#### TRIO

*A gentle, pulsating massage* Six rotating and pulsating jets create a pleasant massage experience, helping you to relax.

### VERSA

*Carefully adjusted therapy* Eight targeted therapy jets, each designed to address different massage points and muscle regions in the body.

### OSCILLATOR

*Ultimate kneading massage* Uniform kneading massage akin to a personal masseur that kneads all the important areas of your back.

#### FIBRO THERAPY

*Reduces pain and promotes health* A unique kneading principle eases the lower back whilst, at the same time, a deep, continuous massage at thoracic vertebrae level ensures relaxation.

#### NECK MASSEUSE

*Targeted therapy for the neck* The special neck and shoulder jets create a powerful massage. They penetrate deep into the tissue in order to alleviate tension and release new energy – particularly after a long day in the office or at the computer.

### WELLNESS

*Health and wellness go hand in hand* This combination of different types of jet is extremely popular in order to create a massage experience that is suitable for everyone wanting to boost their general well-being.

#### CASCADIA

*Waterfall with massage effect* Designed as a gentle four-point massage, this combination of jets targets your neck and shoulders with a soothing jet of water.

#### RELIEVER

*Maximum relaxation* The deep massage for the lower back – combined with a gentle kneading of the shoulder area – relaxes both body and spirit.