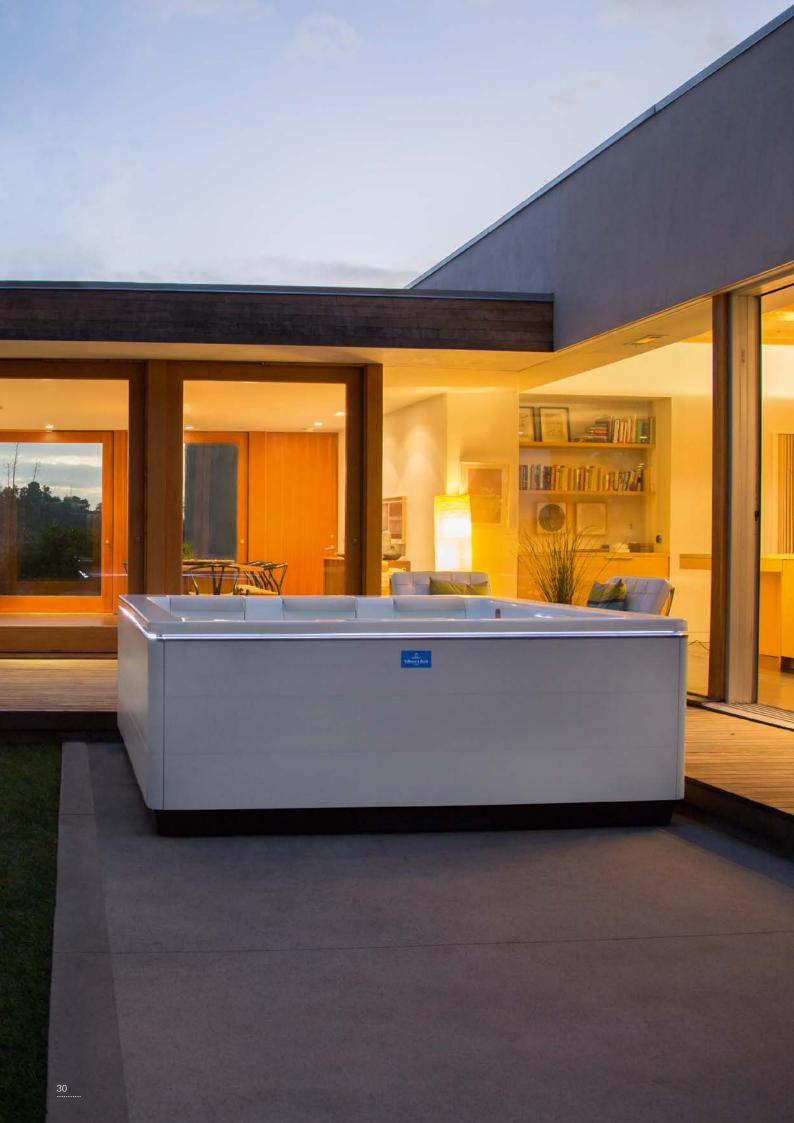

## Modern living concepts in an architectural style

Our hot tubs look great in modern living worlds. With a minimalist look, they are at home in any environment. Their straight lines highlight their contemporary design. Fitted with innovative JetPak technology, they allow lots of scope for variations. They are also extremely adaptable in terms of colour as the acrylic tubs, outer panelling and JetPaks are available in different shades.

# Just Silence – award-winning design

In its reduction to the essentials, Just Silence pays homage to contemporary architecture and is the ideal complement to modern home interiors. Thanks to its reduced form and straight lines, it becomes a design highlight on any terrace. This has earned Just Silence two awards: the iF Design Award 2015 and the Red Dot Award 2016. State-of-the-art technologies, such as touch screen operation, integrated LED light strips and high-quality materials, are all part of the overall effect. The innovative, flexible seat and lounger concept offers up to five different reclining positions and an unprecedented level of comfort in this size category.