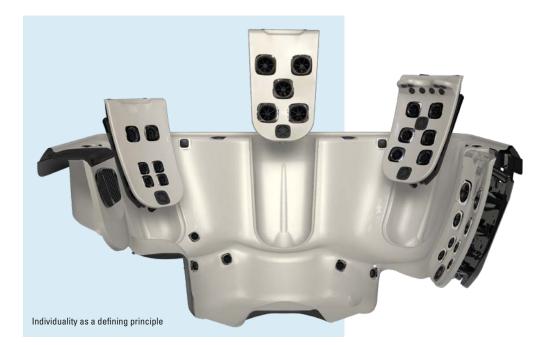

### How individual can a hot tub be?

You want a hot tub that is distinct from the standard usually to be found on the market? With a different design and technology? And that is both safe and energy-efficient? You'll be surprised by the range of models and options available.

### Innovative through and through

Engineering, technology, design and workmanship – this is what really makes a high-quality product. Villeroy & Boch has developed a variety of sophisticated features for its "new class of hot tub". Innovative through and through!

#### The EnduraFrame<sup>TM</sup> support structure

This wood-free design ensures above-average load-bearing capacity and durability.

#### Individual massage thanks to JetPak technology

You can choose from up to 18 different JetPaks and click them into place at every seat in no time at all – for a wellness experience that is exactly tailored to the respective needs.

# Unique JetPak technology

For each hot tub in the Design, Premium and Comfort Line, you can combine your preferred combination of jets with your favourite seat.

Choose between a variety of JetPaks and quickly position these at your chosen seats. Thanks to this patented JetPak technology, you can upgrade the hot tub at any time to include the JetPaks with the latest jet technology. Further advantages of JetPak technology:

- Exchangeable backrests: can be clicked into the desired position even when the hot tub is in operation
- Individual seat depth: seats can be adapted to accommodate different body shapes and sizes
- Varied massage: up to 18 different JetPaks ensure an individual experience
- A secure investment: start with a few JetPaks and add more as and when required