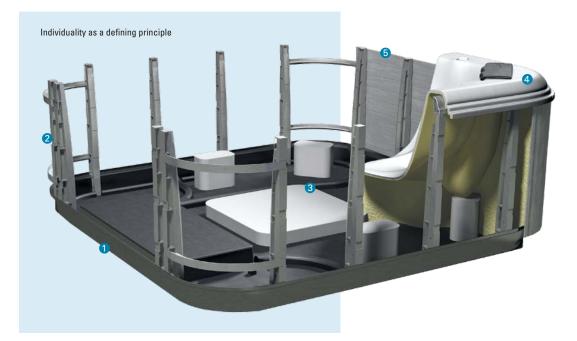

### Innovative through and through

Engineering, technology, design and workmanship – this is what really makes a high-quality product. Villeroy & Boch has developed a variety of sophisticated features for its "new class of hot tub". Innovative through and through!

#### The EnduraFrame<sup>TM</sup> support structure

This wood-free design ensures above-average load-bearing capacity and durability.

#### Individual massage thanks to JetPak technology

You can choose from up to 18 different JetPaks and click them into place at every seat in no time at all – for a wellness experience that is exactly tailored to the respective needs.

#### Top performance and efficiency

The most economical hot tubs in the world are designed for the efficient use of resources. Thanks to the full-foam insulation, economical ducting and energy-saving cover.

## Maintenance-free structure

Villeroy & Boch hot tubs consist of a durable, robust, fully enclosed and wood-free support structure which prevents moisture and vermin from getting in: Endura Frame<sup>TM</sup>.

In combination with this structure, the robust plastic supports and high-quality UV-resistant panelling ensure above-average strength and a long service life.

- EnduraBase<sup>TM</sup> The closed ABS floor delivers noticeably quieter operation and a reduction in vibrations
- ② EnduraBeam<sup>™</sup> The integral frame construction ensures above-average strength and durability
- EnduraSupports<sup>TM</sup> For increased stability in the footwell and sitting areas
- ④ EnduraShell<sup>™</sup> The acrylic surface is reinforced with polyurethane foam for enhanced hygiene and a lasting shine
- S EnduraWood<sup>™</sup> Weather and UV-resistant plastic outer construction