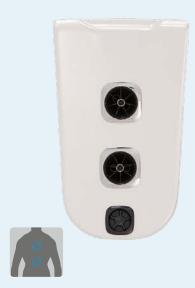

## JetPaks – made-to-measure individuality

Do you have back problems or muscular tension and want an individual massage of the affected area? The JetPak technology in Villeroy & Boch hot tubs provides an individual massage for specific areas of the back, effectively alleviating pain.

Sport, health, deep relaxation – you decide which of the available Flow therapies best meets your needs. From experience, we know that a combination of different massage techniques produces the best results. Select your favourites from a variety of possible and retrofittable JetPaks to meet your individual needs. All JetPaks fit every seat. Changing the JetPaks allows lots of new seat and massage constellations for great variety.