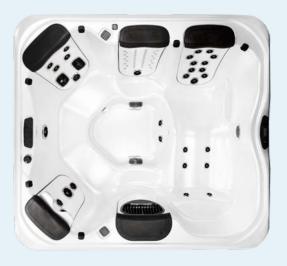

## A8

8-person hot tub for sharing the leisure experience with family and friends.

Dimensions: 239 x 239 x 97 cm Number of recliners/seats: 0/8 Premium neck cushion: 6 pieces Weight with cover (dry/filled to maximum fill line): 344/2388 kg Capacity to fill line / max.: 2049/2563 l Pump performance: two pumps, 2 HP

A8L 6-person hot tub with a large number of individual massage possibilities.

Dimensions: 239 x 239 x 97 cm Number of recliners/seats: 1/5 Premium neck cushion: 6 pieces Weight with cover (dry/filled to maximum fill line): 353/2388 kg Capacity to fill line / max.: 2044/2503 l Pump performance: two pumps, 2 HP

## A8D

5-person hot tub with two very comfortable and differently-shaped recliners with a maximum range of equipment.

Dimensions: 239 x 239 x 97 cm Number of recliners/seats: 2/3 Premium neck cushion: 5 pieces Weight with cover (dry/filled to maximum fill line): 346/2284 kg Capacity to fill line/max.: 1938/2450 l Pump performance: two pumps, 2 HP