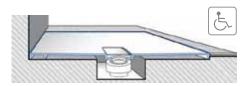

## Easy and safe installation

Three di erent installation methods: Whatever the size, each shower tray can be tted ush, which is perfect for barrier-free entry. The two surface-mounted variants are possible for selected models.

FLUSH-FIT INSTALLATION

INSTALLATION ON TILES

INSTALLATION ON A BASE

SHOWER TRAY COLOURS AND OUTLET COLOURS\*

Five attractive colours to meet every taste, harmoniously matched to the colours of the Villeroy & Boch tiles. Highest anti-slip class C for maximum safety.