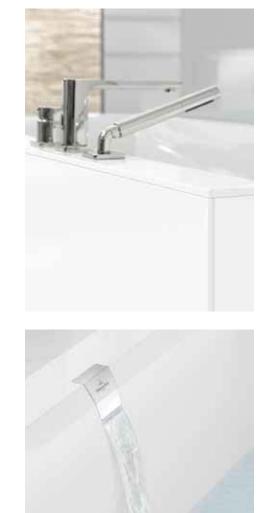

## The highlights of Squaro Edge 12:

- A bath rim that is just 12 mm wide
- An inside depth of just 45 cm for low water consumption and to facilitate getting in and out

unusual bath designs and immaculate forms.

- Flush-integrated outlet and overflow fitting in chrome and white, included in the scope of delivery
- · Integrated water inlet available as an option
- · In the commercial sizes, also available as built-in variant
- · Apron available in White or Graphite Noir
- · Suitable for whirlpool systems
- · Interior Design Award winner 2013