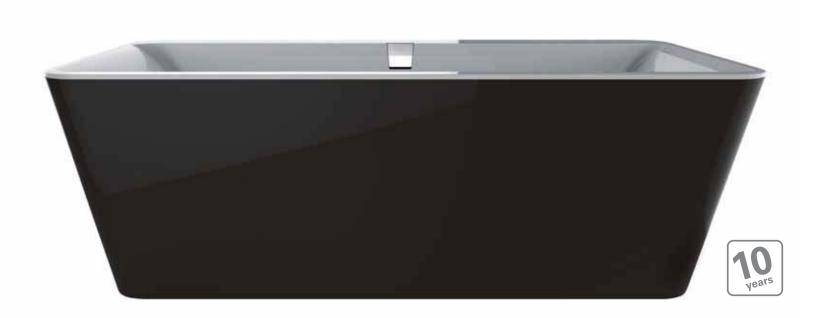

Quaryl<sup>®</sup> Villeroy & Boch

Made of Quaryl<sup>®</sup>, the Squaro range of baths offers perfect reclining comfort together with all the advantages of this innovative material in top quality: such as the unique shape that, with its clear lines, creates a stylish design for timelessly modern bathrooms.

## Comfort

As they are so deep, the baths are extremely comfortable, whether for sitting or reclining, and the optional headrests in black and light grey add the finishing touch to reclining comfort.

## Aesthetic appeal

Stylish panels in Glossy Black or Satin-fi nish Chrome are available for the corner variant.

Discover a new dimension to Squaro: the distinguishing features of the unique Squaro Edge 12 are its clear lines and stylish design. The slender 12 millimetre rim is a special highlight. Squaro Edge 12 combines special bathing comfort and premium aesthetics. Quaryl<sup>®</sup> Crystal, an in-house material development, is used to achieve