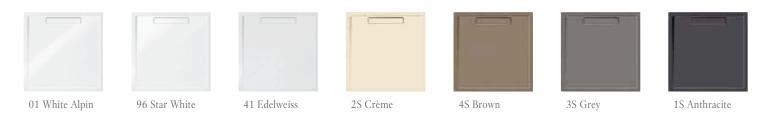

## SQUARO SUPERFLAT COLOURS

villeroyboch.com/squaro

With Squaro Infinity, Villeroy & Boch presents an innovative shower tray made of Quaryl® Crystal that can be cut to size right down to the last millimetre. It is available in individual sizes and can even be adapted to accommodate corners, columns or projections. This opens up a wealth of possibilities for bathroom design and offers a customised solution even for complex room layouts. The slim, ultra-flat form and the flush, integrated outlet set the highest standards in terms of design.

## Variety down to the Very last millimetre:

Available in 49 sizes, Squaro Infinity offers unlimited design possibilities to meet individual comfort requirements. Special dimensions are available in every size from 1800 x 1000 to 800 x 700 mm and can be cut precisely to size with millimetre accuracy. Individual, customised special shapes are also possible.

FLUSH-FIT INSTALLATION

INSTALLATION ON TILES

INSTALLATION ON A BASE

SHOWER TRAY COLOURS AND OUTLET COLOURS\*

Five attractive colours to meet every taste, harmoniously matched to the colours of the Villeroy & Boch tiles. Highest anti-slip class C for maximum safety.