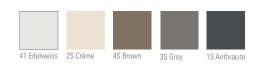

## SQUARO SUPERFLAT COLOURS

villeroyboch.com/squaro

With Squaro Infinity, Villeroy & Boch presents an innovative shower tray made of Quaryl® Crystal that can be cut to size right down to the last millimetre. It is available in individual sizes and can even be adapted to accommodate corners, columns or projections. This opens up a wealth of possibilities for bathroom design and offers a customised solution even for complex room layouts. The slim, ultra-flat form and the flush, integrated outlet set the highest standards in terms of design.

FLUSH-FIT INSTALLATION

INSTALLATION ON TILES

INSTALLATION ON A BASE

SHOWER TRAY COLOURS AND OUTLET COLOURS\*

Five attractive colours to meet every taste, harmoniously matched to the colours of the Villeroy & Boch tiles. Highest anti-slip class C for maximum safety.