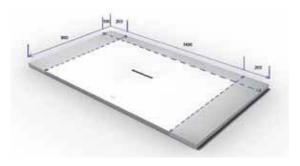

## Variety down to the Very last millimetre:

Available in 49 sizes, Squaro Infinity offers unlimited design possibilities to meet individual comfort requirements. Special dimensions are available in every size from 1800 x 1000 to 800 x 700 mm and can be cut precisely to size with millimetre accuracy. Individual, customised special shapes are also possible.

### Perfect fit

Thanks to customised special shapes, the shower tray can even be tted around pedestals, projections and unusual angles. The pore-free surface is easy to clean and therefore particularly hygienic.