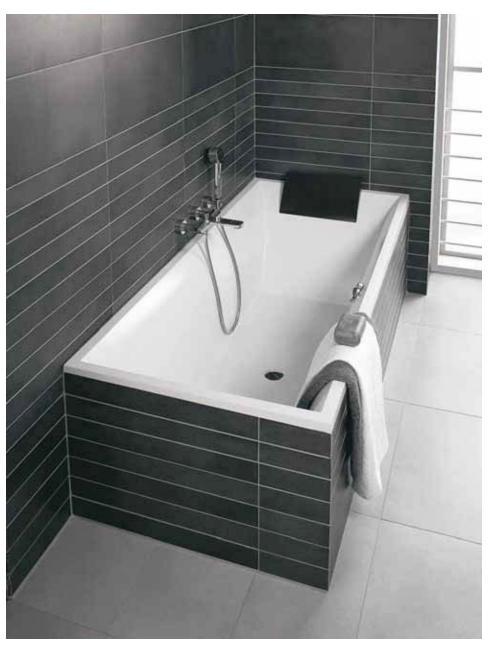

Quaryl<sup>®</sup> Villeroy & Boch

Made of Quaryl<sup>®</sup>, the Squaro range of baths offers perfect reclining comfort together with all the advantages of this innovative material in top quality: such as the unique shape that, with its clear lines, creates a stylish design for timelessly modern bathrooms.

## Comfort

As they are so deep, the baths are extremely comfortable, whether for sitting or reclining, and the optional headrests in black and light grey add the finishing touch to reclining comfort.

## Aesthetic appeal

Stylish panels in Glossy Black or Satin-fi nish Chrome are available for the corner variant.

Discover a new dimension to Squaro: the distinguishing features of the unique Squaro Edge 12 are its clear lines and stylish design. The slender 12 millimetre rim is a special highlight. Squaro Edge 12 combines special bathing comfort and premium aesthetics. Quaryl<sup>®</sup> Crystal, an in-house material development, is used to achieve

## The highlights of Squaro Edge 12:

- A bath rim that is just 12 mm wide
- An inside depth of just 45 cm for low water consumption and to facilitate getting in and out

unusual bath designs and immaculate forms.

- Flush-integrated outlet and overflow fitting in chrome and white, included in the scope of delivery
- · Integrated water inlet available as an option
- · In the commercial sizes, also available as built-in variant
- · Apron available in White or Graphite Noir
- · Suitable for whirlpool systems
- · Interior Design Award winner 2013