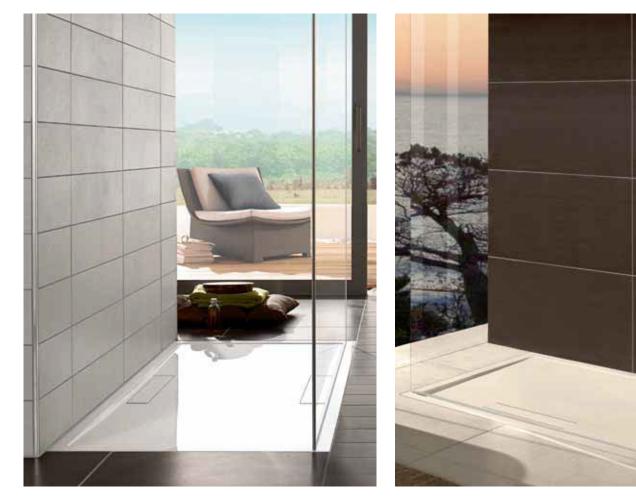

## Quaryl®

reddot design award winner 2008

Stylish design for timelessly modern bathrooms: aesthetic appeal down to the smallest detail is guaranteed thanks to the use of Quaryl<sup>®</sup> Crystal. As the fl attest shower tray from Villeroy & Boch Squaro Superfl at fi ts perfectly into the fl oor. Coordinated with the latest fl oor trends and diff erent tile ranges from Villeroy & Boch, the coloured models can be chosen to create a uniform look - for modern bathroom design in a class of its own.

## SQUARO SUPERFLAT COLOURS

villeroyboch.com/squaro

With Squaro Infinity, Villeroy & Boch presents an innovative shower tray made of Quaryl® Crystal that can be cut to size right down to the last millimetre. It is available in individual sizes and can even be adapted to accommodate corners, columns or projections. This opens up a wealth of possibilities for bathroom design and offers a customised solution even for complex room layouts. The slim, ultra-flat form and the flush, integrated outlet set the highest standards in terms of design.

## Variety down to the Very last millimetre:

Available in 49 sizes, Squaro Infinity offers unlimited design possibilities to meet individual comfort requirements. Special dimensions are available in every size from 1800 x 1000 to 800 x 700 mm and can be cut precisely to size with millimetre accuracy. Individual, customised special shapes are also possible.

### Perfect fit

Thanks to customised special shapes, the shower tray can even be tted around pedestals, projections and unusual angles. The pore-free surface is easy to clean and therefore particularly hygienic.