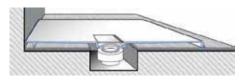

## Easy and safe installation

Three di erent installation methods: Whatever the size, each shower tray can be tted ush, which is perfect for barrier-free entry. The two surface-mounted variants are possible for selected models.

FLUSH-FIT INSTALLATION

INSTALLATION ON TILES

INSTALLATION ON A BASE

SHOWER TRAY COLOURS AND OUTLET COLOURS\*

Five attractive colours to meet every taste, harmoniously matched to the colours of the Villeroy & Boch tiles. Highest anti-slip class C for maximum safety.