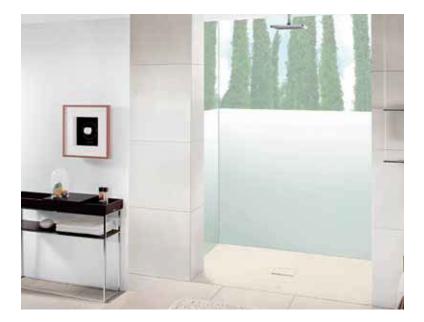

## Quaryl®

reddot design award winner 2008

Stylish design for timelessly modern bathrooms: aesthetic appeal down to the smallest detail is guaranteed thanks to the use of Quaryl<sup>®</sup> Crystal. As the fl attest shower tray from Villeroy & Boch Squaro Superfl at fi ts perfectly into the fl oor. Coordinated with the latest fl oor trends and diff erent tile ranges from Villeroy & Boch, the coloured models can be chosen to create a uniform look - for modern bathroom design in a class of its own.

## SQUARO SUPERFLAT COLOURS

villeroyboch.com/squaro

With Squaro Infinity, Villeroy & Boch presents an innovative shower tray made of Quaryl® Crystal that can be cut to size right down to the last millimetre. It is available in individual sizes and can even be adapted to accommodate corners, columns or projections. This opens up a wealth of possibilities for bathroom design and offers a customised solution even for complex room layouts. The slim, ultra-flat form and the flush, integrated outlet set the highest standards in terms of design.