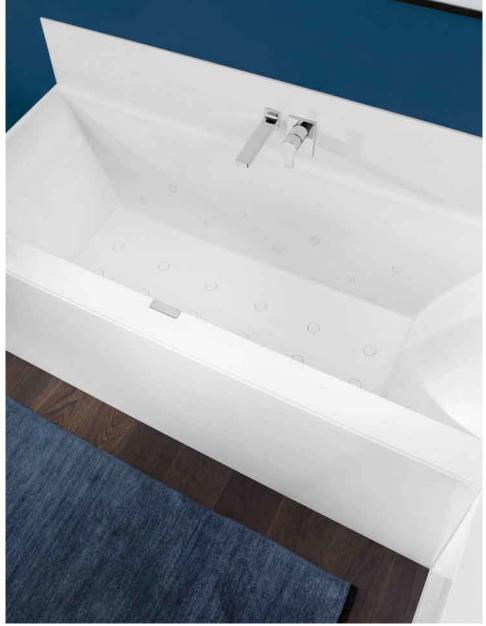

Quaryl<sup>®</sup> Villeroy & Boch

Made of Quaryl<sup>®</sup>, the Squaro range of baths offers perfect reclining comfort together with all the advantages of this innovative material in top quality: such as the unique shape that, with its clear lines, creates a stylish design for timelessly modern bathrooms.

## Comfort

As they are so deep, the baths are extremely comfortable, whether for sitting or reclining, and the optional headrests in black and light grey add the finishing touch to reclining comfort.

## Aesthetic appeal

Stylish panels in Glossy Black or Satin-fi nish Chrome are available for the corner variant.

Discover a new dimension to Squaro: the distinguishing features of the unique Squaro Edge 12 are its clear lines and stylish design. The slender 12 millimetre rim is a special highlight. Squaro Edge 12 combines special bathing comfort and premium aesthetics. Quaryl<sup>®</sup> Crystal, an in-house material development, is used to achieve