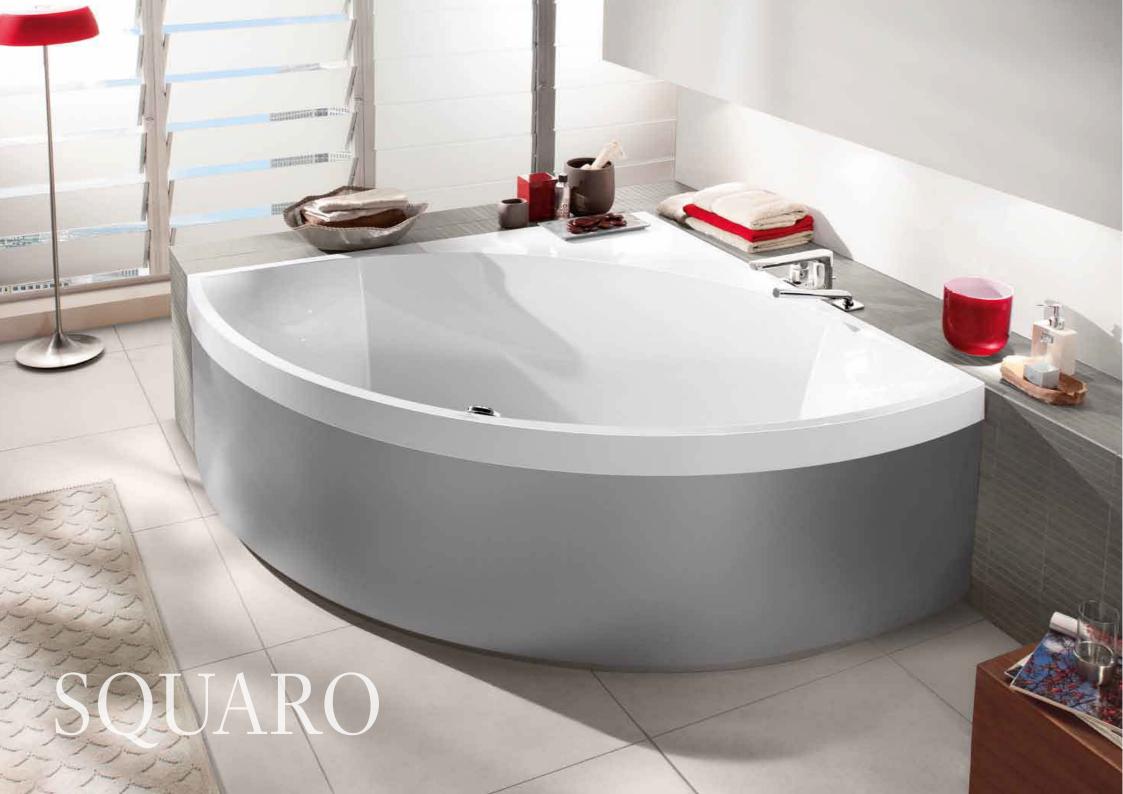

Quaryl<sup>®</sup> Villeroy & Boch

Made of Quaryl<sup>®</sup>, the Squaro range of baths offers perfect reclining comfort together with all the advantages of this innovative material in top quality: such as the unique shape that, with its clear lines, creates a stylish design for timelessly modern bathrooms.

## Comfort

As they are so deep, the baths are extremely comfortable, whether for sitting or reclining, and the optional headrests in black and light grey add the finishing touch to reclining comfort.

## Aesthetic appeal

Stylish panels in Glossy Black or Satin-fi nish Chrome are available for the corner variant.

Discover a new dimension to Squaro: the distinguishing features of the unique Squaro Edge 12 are its clear lines and stylish design. The slender 12 millimetre rim is a special highlight. Squaro Edge 12 combines special bathing comfort and premium aesthetics. Quaryl<sup>®</sup> Crystal, an in-house material development, is used to achieve