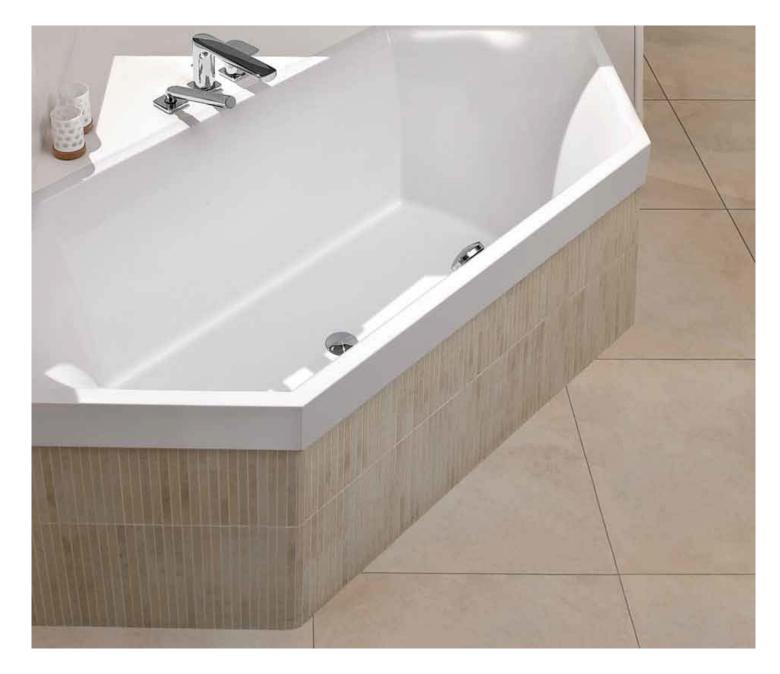

# SOUARO SUARO SUARO SUARO SUARO Wellness on a daily basis.

Quaryl<sup>®</sup> Villeroy & Boch

Standard rim100 mm

Shorter rim of only 20 mm

Similar to the Squaro bathtub but with a shorter rim of only 20 mm, instead of the Squaro stándard 100 mm

Made of Quaryl<sup>®</sup>, the Squaro Slimline range of baths offers perfect reclining comfort together with all the advantages of this innovative material in top quality: such as the unique shape that, with its clear lines, creates a stylish design for timelessly modern bathrooms.