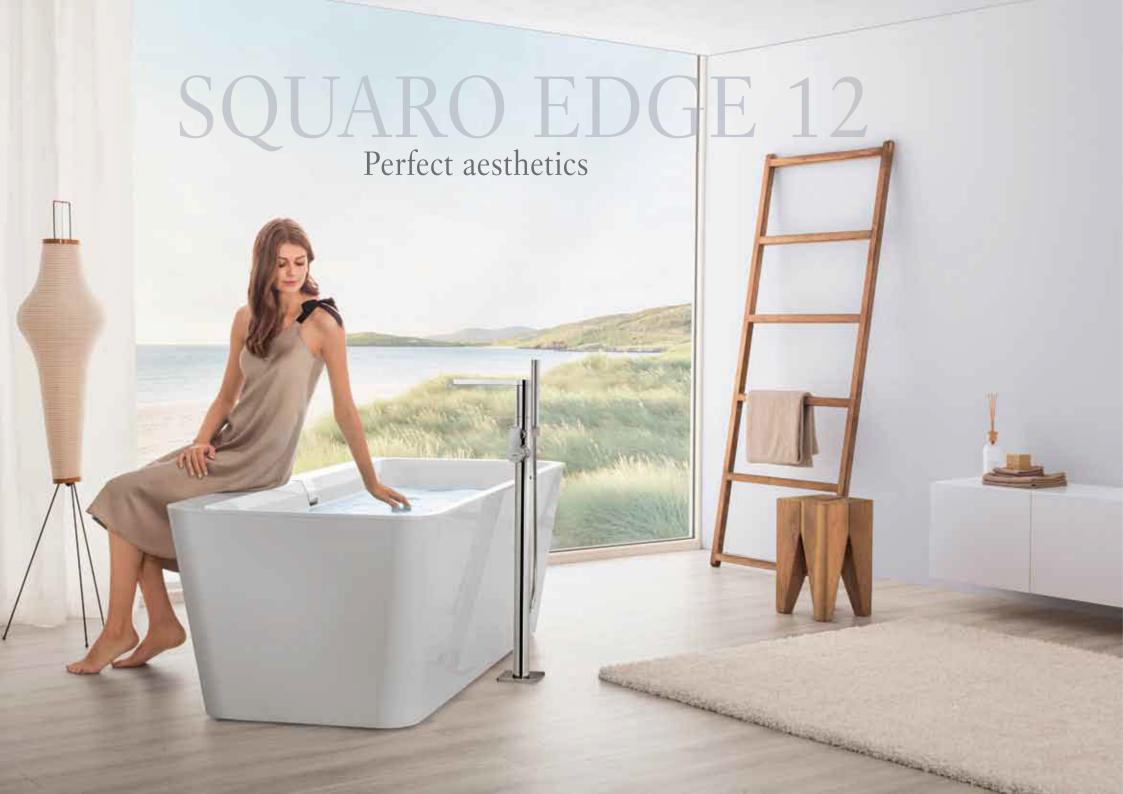

## Aesthetic appeal

Stylish panels in Glossy Black or Satin-fi nish Chrome are available for the corner variant.

Discover a new dimension to Squaro: the distinguishing features of the unique Squaro Edge 12 are its clear lines and stylish design. The slender 12 millimetre rim is a special highlight. Squaro Edge 12 combines special bathing comfort and premium aesthetics. Quaryl<sup>®</sup> Crystal, an in-house material development, is used to achieve

## The highlights of Squaro Edge 12:

- A bath rim that is just 12 mm wide
- An inside depth of just 45 cm for low water consumption and to facilitate getting in and out

unusual bath designs and immaculate forms.

- Flush-integrated outlet and overflow fitting in chrome and white, included in the scope of delivery
- · Integrated water inlet available as an option
- · In the commercial sizes, also available as built-in variant
- · Apron available in White or Graphite Noir
- · Suitable for whirlpool systems
- · Interior Design Award winner 2013