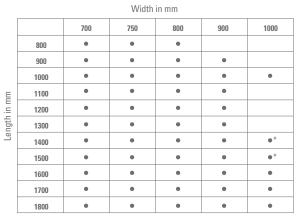

## Variety down to the Very last millimetre:

Available in 49 sizes, Squaro Infinity offers unlimited design possibilities to meet individual comfort requirements. Special dimensions are available in every size from 1800 x 1000 to 800 x 700 mm and can be cut precisely to size with millimetre accuracy. Individual, customised special shapes are also possible.

\* Only suitable for flush-fit installation