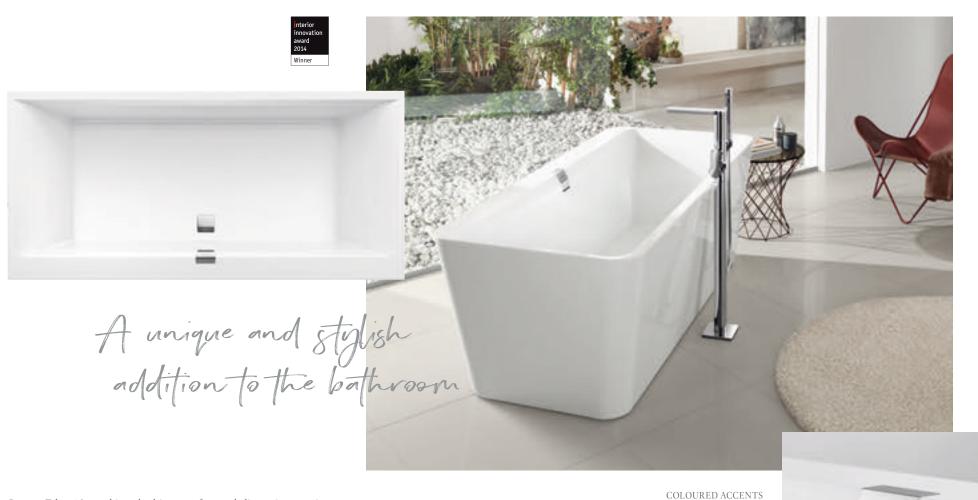

PERFECT VARIETY
The Architectura bath with its wide base has an impressively clear, straight-lined design.
With 8 different sizes available, it suits bath-

rooms large and small.

Give free rein to your creativity in bathroom design - exploring all the many and varied options of the complete Architectura collection. Choose between geometric forms, different installation variants and various sizes to give your bathroom its own very distinctive character. You'll be amazed by the practical design of the washbasins, baths and shower trays and impressed by the unique hygiene advantages of the innovative DirectFlush toilets. And all at such outstanding value for money.

#### PLENTY OF OPTIONS

The basic geometric shapes of circle, oval and rectangle are fundamental to Architectura. The clear, minimalist design fits perfectly into any room and offers you the greatest possible freedom in planning your bathroom.