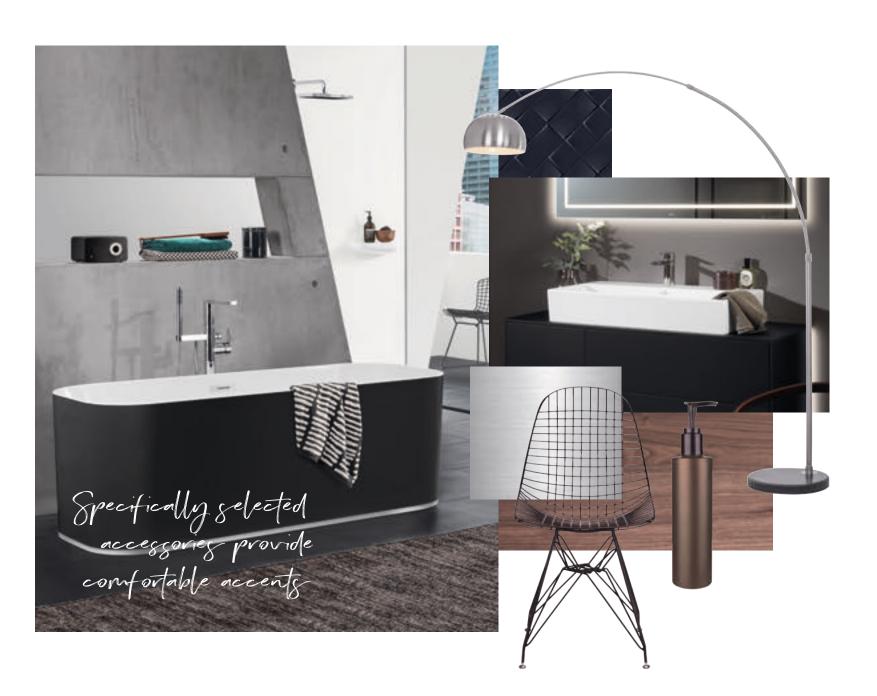

ign citing times past still cuts a fine figure in the bathroom. In combination with modern accessories and furniture, this look acquires a particular lightness of touch."

.....

More on this look:
AVENTO page 31
HOMMAGE page 52
O.NOVO page 66





#### BACK TO NATURE



Gesa Hansen DESIGNER

"High quality wooden furniture matches with natural accessories made of wool, sisal or stone. The perfect setting to relax and unwind."

.....

More on this look:

**AVEO NEW GENERATION** page 32

COLLARO page 39

**LEGATO** page 57

CONSUMMATELY NORDIC IN STYLE, STRIKINGLY COMFORTABLE



Gesa Hansen DESIGNER

"Light wood, natural, pastel colours and simple contours create a friendly, open and particularly inviting mood."

.....

More on this look:
AVENTO page 28
COLLARO page 88
SUBWAY 2.0 page 68





### THE ART OF MINIMALISM



Patrick Frey
PRODUCT DESIGNER

"Purist forms, lines and finishes are set off to perfection by a well thoughtout lighting concept."

More on this look:

FINION page 50

**LEGATO** page 54

**MEMENTO 2.0** page 62

PERFECT INTERACTION
Antheus is a magnificently elegant
bathroom collection: from the bathroom
ceramics to the cabinets and mirrors,
each element radiates stylish beauty.

Every line makes a statement here and each item has enduring value: the Antheus collection reflects the style classics of the Modern age. Premium materials and Art Deco-style geometric contours meet the puristic beauty of Bauhaus design. The clearly-defined edges of the washbasin, toilet and bath come together with a novel faceted effect to create an impression of lightness. The res