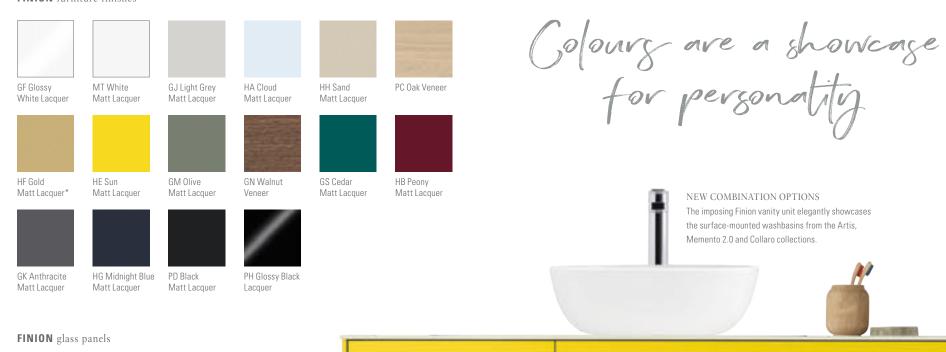

### **FINION** furniture finishes

### FINION metallic colours for bath skirting trim

The Finion bath is available as Colour on Demand in more than 200 colours, see page 96.

<sup>\*</sup>Colour available only for the inner boxes.