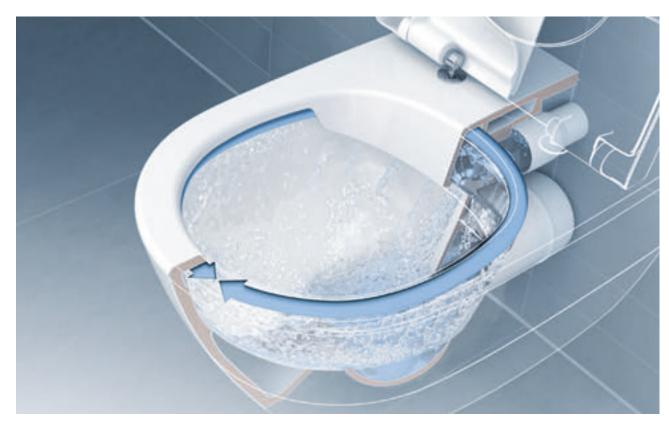

#### THOROUGH FLUSHING ACTION

The innovative design enables particularly thorough and completely splash-free rinsing of the entire inner surface.

#### The ultimate in hygiene

The new generation of rimless toilets satisfies the highest hygiene requirements and permits quick and easy cleaning. DirectFlush toilets guarantee maximum flushing performance with minimum water consumption of just 3/4.5l, so they are kind on the environment and your wallet, too! The best thing about it is: thanks to the ever increasing number of models, the DirectFlush toilets are available for almost all current collections.