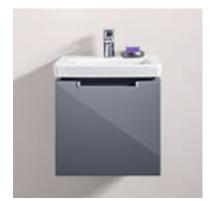

The offset designer edge is characteristic for Collaro.
This delicate design element defines the unique look of the washbasin and bath and acts as a splashguard and protective rim.

There's more to modern design than simply looking good. Collaro

creates a timelessly beautiful living space that evokes a sensation of pure well-being. Setting a delicate yet very cosy tone. The eye-catching designer edge is offset and defines the unique look of the collection. Discover a bathroom that combines characteristic shapes, high-quality

materials and practical features in a beautifully stylish way.

TRENDY BATHROOM DESIGN
Thin walls, precise radii and slim edges. The exquisitely
designed ceramic washbasins in our innovative TitanCeram
add a splendid lightness to the bathroom.
For more on TitanCeram see page 138.

INDIVIDUAL LOOK
From vanity washbasins to surface-mounted variants,
straight-lined or round, the washbasins come in a wealth
of shapes and sizes to cover every bathroom scenario.
Optionally available with our exceptionally attractive
and extremely robust TitanGlaze in matt Stone White.

The splendid lightness of well-being

The vanity washbasins can only be combined with cabinets in the respective corresponding sizes. The surface-mounted washbasins can also be teamed with cabinets from the Collaro and Finion collection.