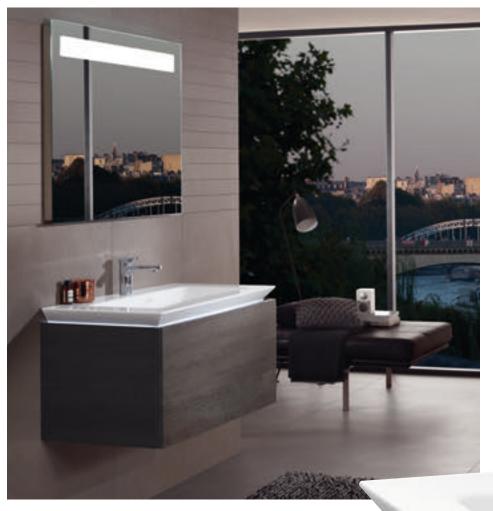

A FREE-STANDING FEATURE Precise edges and delicate side walls make the Quaryl® bath a spectacular design feature in the bathroom.

What better place to impressively showcase your personal style than in your own bathroom? Finion's puristic filigree design gives you the freedom to express your personality. Its sophisticated outlines create a luxurious and relaxing atmosphere, evoking a high quality of life. With premium materials such as TitanCeram ceramic, versatile furniture lending itself to a wide range of combinations and clever features, this unique collection sets new standards for aesthetics and wellbeing. Experience Finion — and achieve your aspirations.

villeroyboch.com/finion

Patrick Frey
PRODUCT DESIGNER

"Commensurate lighting creates a special atmosphere in the bathroom."

.....

PERFECT CONNECTION
A wireless charging station on the side cabinet or shelf ensures that your smartphone is always ready to use.

### ATMOSPHERIC HIGHLIGHT

The Emotion feature allows the illuminated LED border to be continuously dimmed from warm white to cool white to set the scene and bathe the bathroom in light. On request, the mirror is available with an anti-fogging function and integrated Bluetooth® sound system.