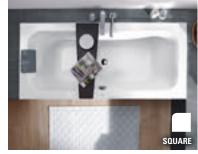

PERFECT VARIETY
The Architectura bath with its wide base has an impressively clear, straight-lined design.
With 8 different sizes available, it suits bath-

rooms large and small.

Give free rein to your creativity in bathroom design - exploring all the many and varied options of the complete Architectura collection. Choose between geometric forms, different installation variants and various sizes to give your bathroom its own very distinctive character. You'll be amazed by the practical design of the washbasins, baths and shower trays and impressed by the unique hygiene advantages of the innovative DirectFlush toilets. And all at such outstanding value for money.

#### PLENTY OF OPTIONS

The basic geometric shapes of circle, oval and rectangle are fundamental to Architectura. The clear, minimalist design fits perfectly into any room and offers you the greatest possible freedom in planning your bathroom.