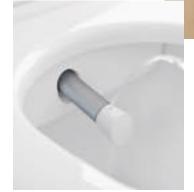

#### REVOLUTIONARY DESIGN

Surprisingly sleek: for the first time ever, the entire technology is integrated in the ceramic rather than the seat. So the design of the lid is absolutely flat which means that the shower toilet is not instantly recognisable as such.

#### REVITALISING SHOWER JET

Especially gentle: the innovative HarmonicWave shower jet moves gently back and forward in a lateral wave movement to ensure very thorough and revitalising cleansing.

The new design standard