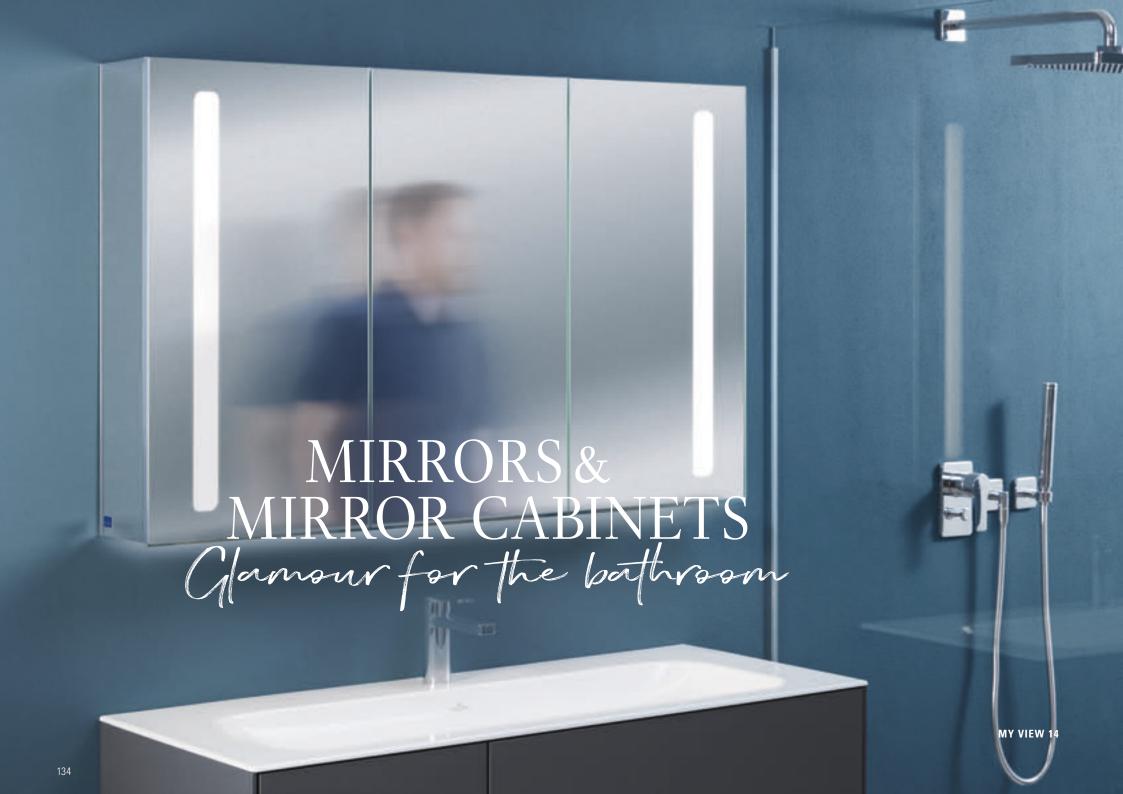

#### EVERYTHING IN SIGHT

The elegant mirrors and mirror cabinets boast restrained aesthetic appeal and smart features, from integrated LED lighting to an optional sound system.

DESIGN AND FUNCTION
In classic White Alpin or as the fascinating
Black Edition, the special comfort offered
by the ViClean-I 100 shower toilets only
becomes apparent on closer inspection.

#### STYLISH DESIGN ELEMENTS

The spacious mirror cabinets don't just look good on the outside. A flexible amount of space and extensive range of features allow you to create an interior that is sure to impress.

MY VIEW 14

MORE TO SEE 14

They've got the look!

Practical, attractive and a real eye-catcher in the bathroom: discover the mirrors and mirror cabinets from Villeroy & Boch. They are available in all kinds of designs and sizes. Really special: the integrated energy-saving LED lighting with dimmer settings and freely adjustable light colour can be adjusted at any time to suit your requirements – from bright and natural to warm and cosy. And take a look at the More To See 14 mirror with its optional sound system and the clever new My View-In mirror which is set in the wall.

villeroyboch.com/moretosee villeroyboch.com/myview MY VIEW-IN

Always a step ahead

Since 1748, Villeroy & Boch has never stood still. It has always been committed to staying ahead of the market and to leading the way with its innovative strength. Numerous highly-qualified specialists working in Research and Development at both the company headquarters in Mettlach and locations abroad ensure that this continues. They employ state-of-the-art development and testing equipment. Our innovations are designed to improve quality of life. Again and again, these include patented solutions that are only available from Villeroy & Boch. They reduce water consumption, facilitate cleaning, offer greater comfort and highlight our high design standard.