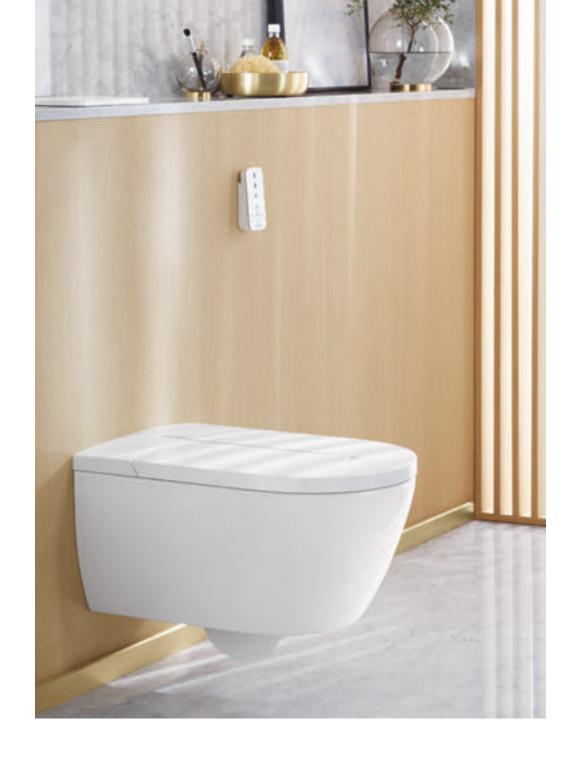

#### EVERYTHING IN SIGHT

The elegant mirrors and mirror cabinets boast restrained aesthetic appeal and smart features, from integrated LED lighting to an optional sound system.

DESIGN AND FUNCTION
In classic White Alpin or as the fascinating
Black Edition, the special comfort offered
by the ViClean-I 100 shower toilets only
becomes apparent on closer inspection.

# VICLEAN-I 100

## Ingeniously discreet. Refreshingly pleasant.

#### REVOLUTIONARY DESIGN

Surprisingly sleek: for the first time ever, the entire technology is integrated in the ceramic rather than the seat. So the design of the lid is absolutely flat which means that the shower toilet is not instantly recognisable as such.

Easier than ever: whether with the easy-to-use remote control or with a smartphone app, operating the new shower toilet is extremely convenient and practically self-explanatory.

#### REVITALISING SHOWER JET

Especially gentle: the innovative HarmonicWave shower jet moves gently back and forward in a lateral wave movement to ensure very thorough and revitalising cleansing.

The new design standard