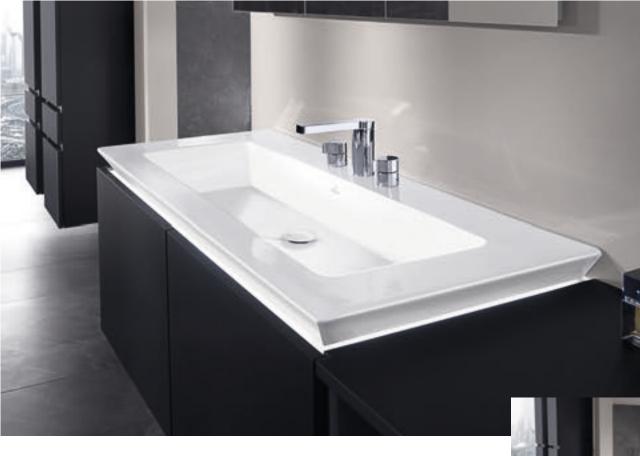

The offset designer edge is characteristic for Collaro.
This delicate design element defines the unique look of the washbasin and bath and acts as a splashguard and protective rim.

There's more to modern design than simply looking good. Collaro

creates a timelessly beautiful living space that evokes a sensation of pure well-being. Setting a delicate yet very cosy tone. The eye-catching designer edge is offset and defines the unique look of the collection. Discover a bathroom that combines characteristic shapes, high-quality

materials and practical features in a beautifully stylish way.

TRENDY BATHROOM DESIGN
Thin walls, precise radii and slim edges. The exquisitely
designed ceramic washbasins in our innovative TitanCeram
add a splendid lightness to the bathroom.
For more on TitanCeram see page 138.