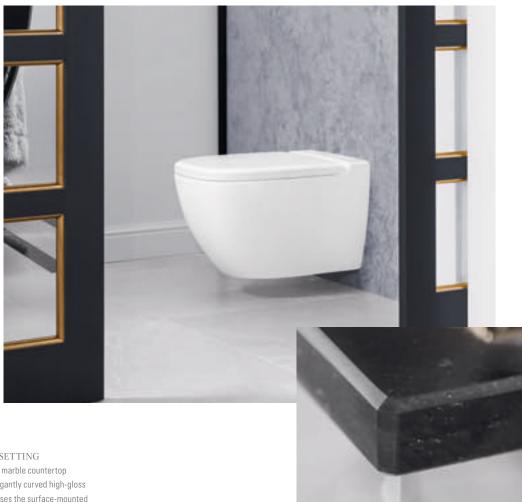

#### SOPHISTICATED STORAGE SOLUTIONS

Sleek fronts with elegant real wood veneers give the Antheus furniture its distinctive character. Its sophisticated storage space concept offers plenty of room for towels and any other utensils needed in the bathroom.

# **ANTHEUS**

The furniture in the Antheus bathroom collection is characterised by clear lines and purist forms. The surface-mounted washbasin is showcased by a stylish, faceted marble countertop supported by an elegantly curved high-gloss steel frame. Diverse cabinets with real wood veneer in American Walnut or Black Ash and cleverly integrated handles complete the picture.