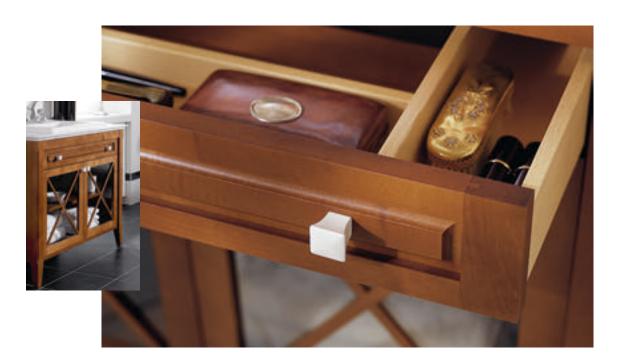

## **HOMMAGE**

The exquisite Hommage bathroom furniture is a testament to its origins. That's because every step is carried out with the most meticulous workmanship and passion. The washbasin countertops made of top quality marble and the ceramic knobs on the drawers demonstrate impeccable style down to the very last detail. More on the Hommage collection on page 52.