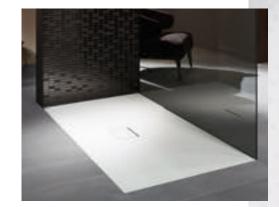

# SQUARO SUPERFLAT Perfect harmony

#### **SHOWER TRAY COLOURS**

01 White Alpin

96 Star White

RW Stone White

White 25 Cri

2S Crème

4S Brown

3S Grey

1S Anthracite

Stylish design for timelessly modern bathrooms: the flat Quaryl® shower tray fits perfectly into the floor and its low installation height makes it perfect for renovations. Coordinated with the latest trends and different tile ranges from Villeroy & Boch, the coloured models can be chosen to create a uniform look — for harmonious bathroom design in a class of its own. Special feature: with two outlets, Squaro Superflat offers high drainage performance and thus better protection against flooding, which is ideal if you want to use an extra-large showerhead.