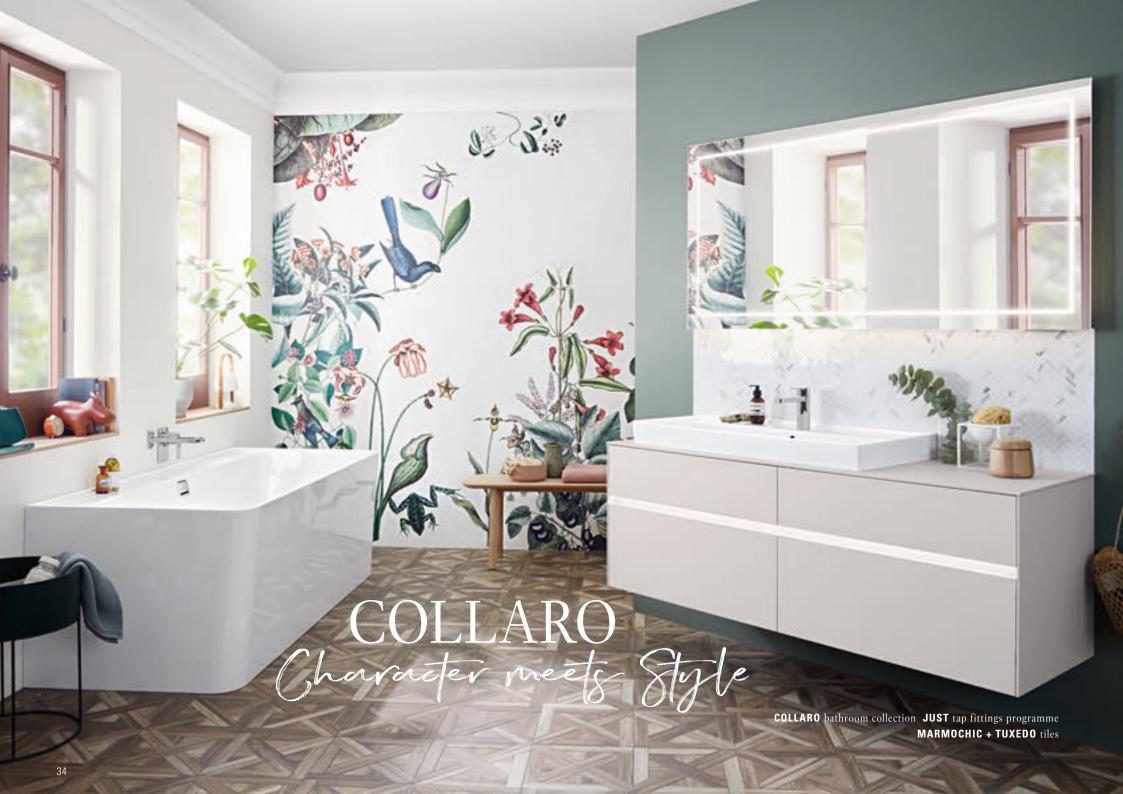

The offset designer edge is characteristic for Collaro.
This delicate design element defines the unique look of the washbasin and bath and acts as a splashguard and protective rim.

There's more to modern design than simply looking good. Collaro

creates a timelessly beautiful living space that evokes a sensation of pure well-being. Setting a delicate yet very cosy tone. The eye-catching designer edge is offset and defines the unique look of the collection. Discover a bathroom that combines characteristic shapes, high-quality