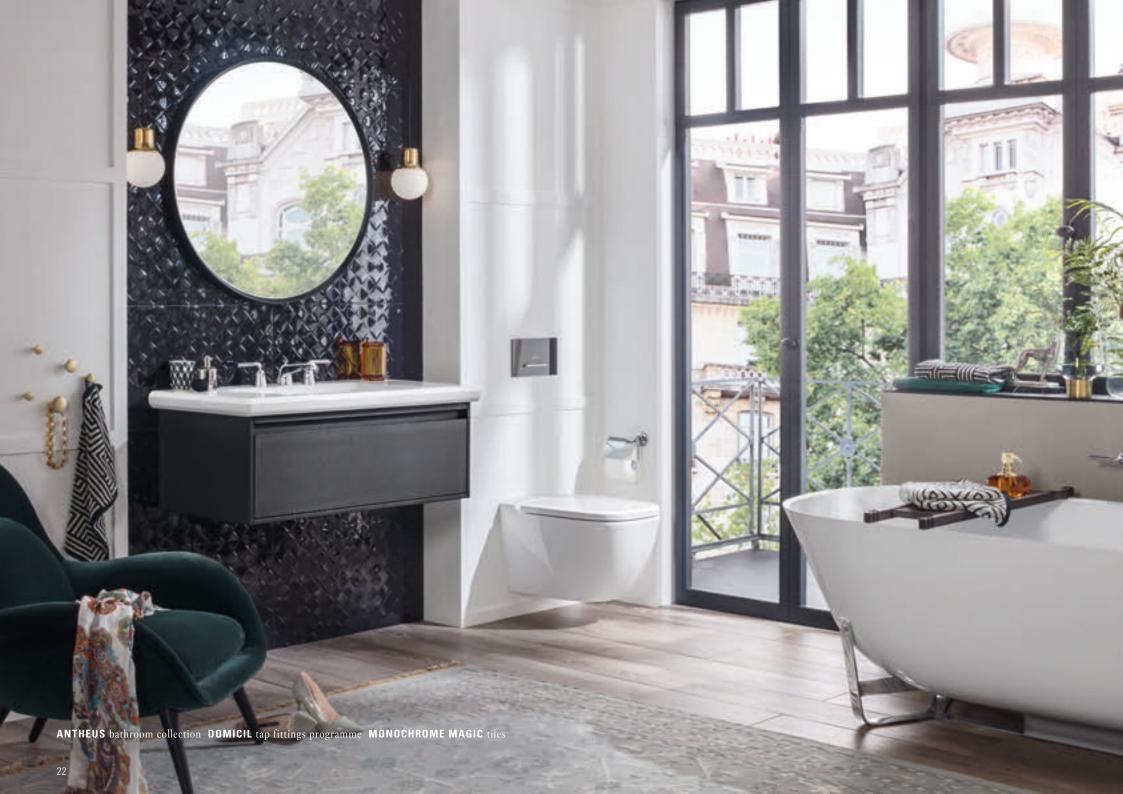

**MEMENTO 2.0** page 62

PERFECT INTERACTION
Antheus is a magnificently elegant
bathroom collection: from the bathroom
ceramics to the cabinets and mirrors,
each element radiates stylish beauty.

Every line makes a statement here and each item has enduring value: the Antheus collection reflects the style classics of the Modern age. Premium materials and Art Deco-style geometric contours meet the puristic beauty of Bauhaus design. The clearly-defined edges of the washbasin, toilet and bath come together with a novel faceted effect to create an impression of lightness. The result is a new modern classic – formed from high-quality TitanCeram, finest Quaryl®, high-gloss steel, elegant marble and exquisite woods. Marvel at its magnificent elegance.