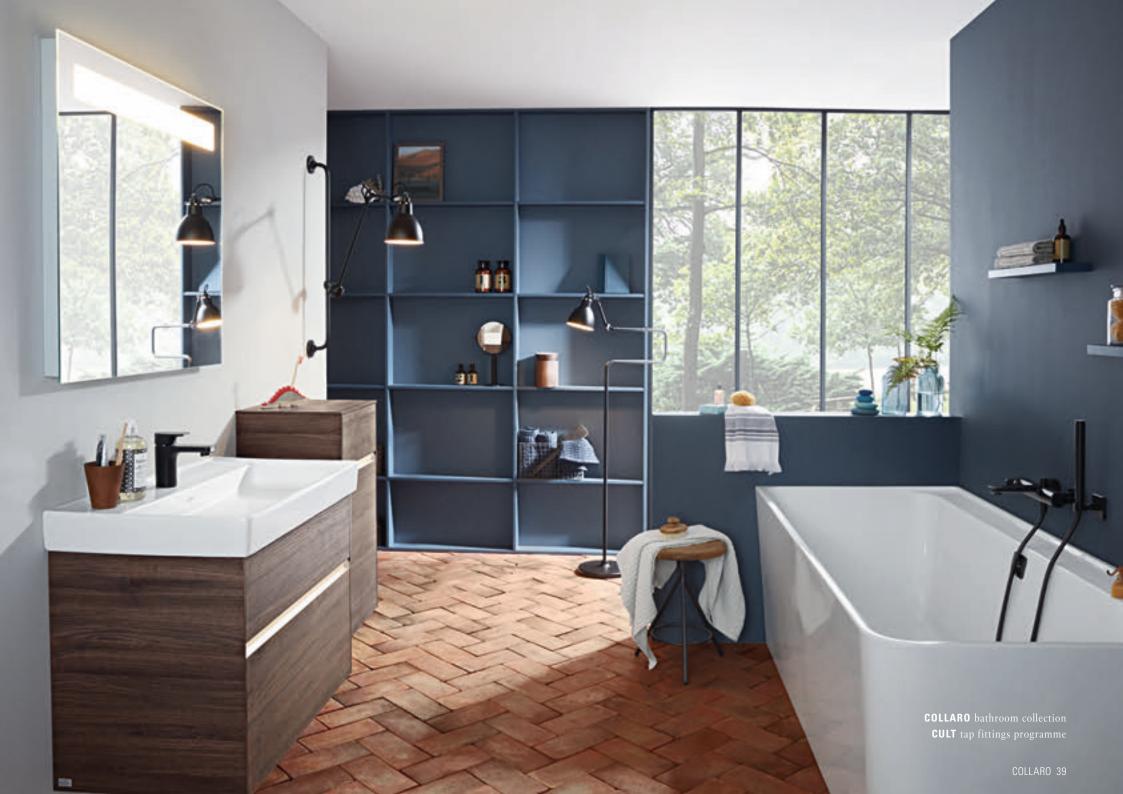

The offset designer edge is characteristic for Collaro.
This delicate design element defines the unique look of the washbasin and bath and acts as a splashguard and protective rim.

There's more to modern design than simply looking good. Collaro

creates a timelessly beautiful living space that evokes a sensation of pure well-being. Setting a delicate yet very cosy tone. The eye-catching designer edge is offset and defines the unique look of the collection. Discover a bathroom that combines characteristic shapes, high-quality

materials and practical features in a beautifully stylish way.

TRENDY BATHROOM DESIGN
Thin walls, precise radii and slim edges. The exquisitely
designed ceramic washbasins in our innovative TitanCeram
add a splendid lightness to the bathroom.
For more on TitanCeram see page 138.

# COLLARO bathroom collection VENTICELLO toilet/bidet SQUARO INFINITY shower tray CULT tap fittings programme 42