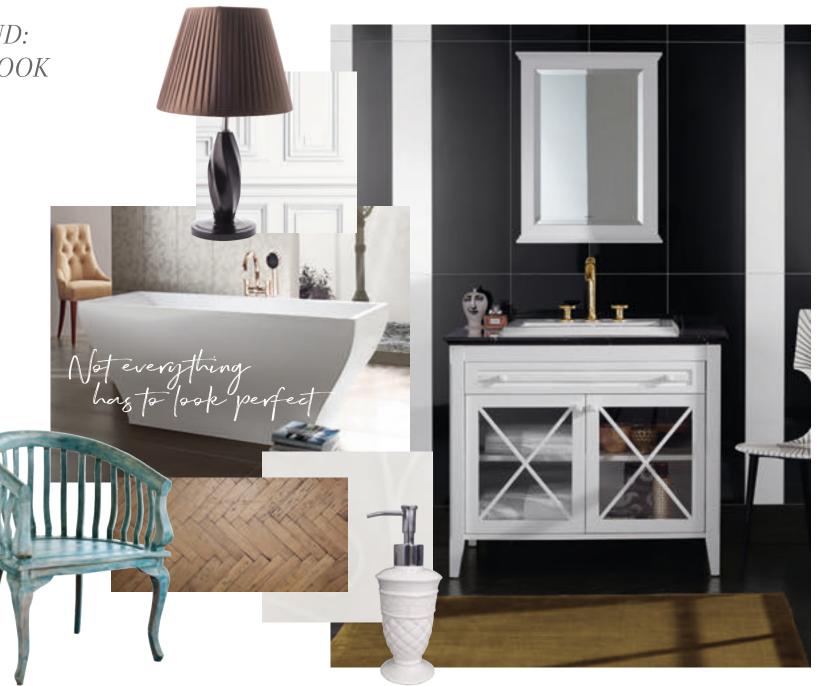

#### RIGHT ON TREND: THE VINTAGE LOOK

Stefan Nilsson TREND SCOUT

"Nostalgic design citing times past still cuts a fine figure in the bathroom. In combination with modern accessories and furniture, this look acquires a particular lightness of touch."

.....

More on this look:
AVENTO page 31
HOMMAGE page 52
O.NOVO page 66