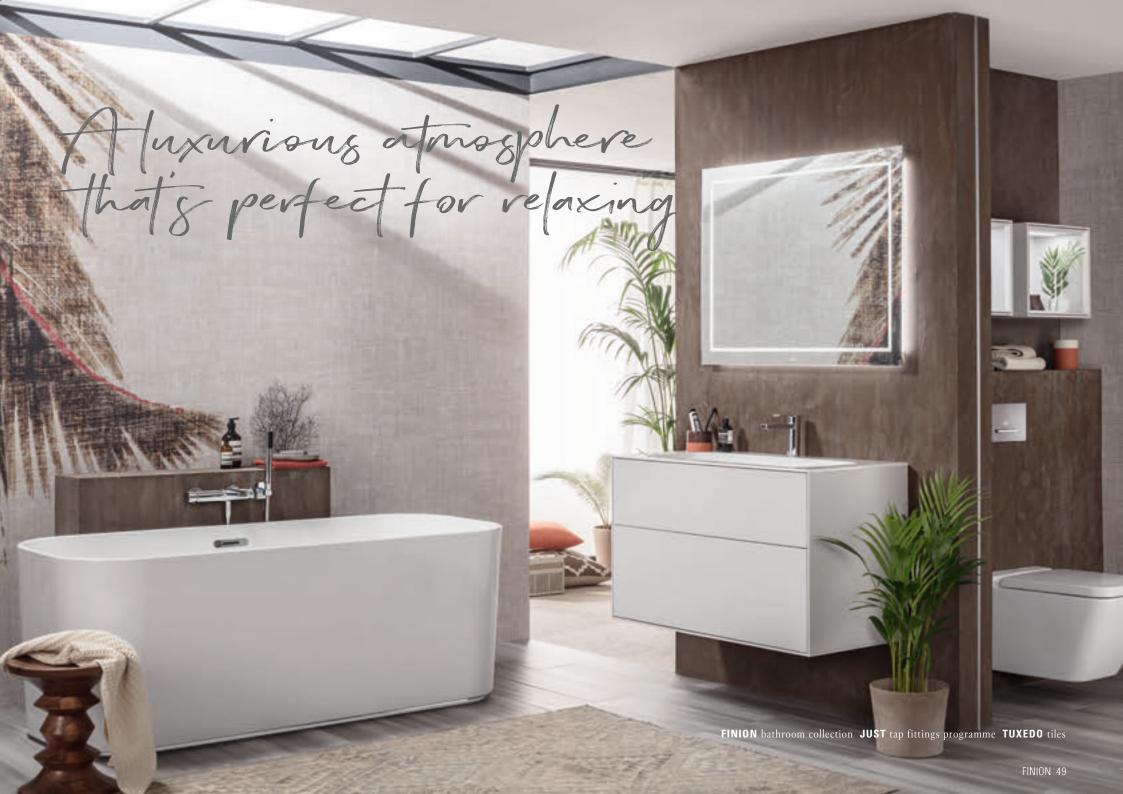

A FREE-STANDING FEATURE Precise edges and delicate side walls make the Quaryl® bath a spectacular design feature in the bathroom.

What better place to impressively showcase your personal style than in your own bathroom? Finion's puristic filigree design gives you the freedom to express your personality. Its sophisticated outlines create a luxurious and relaxing atmosphere, evoking a high quality of life. With premium materials such as TitanCeram ceramic, versatile furniture lending itself to a wide range of combinations and clever features, this unique collection sets new standards for aesthetics and wellbeing. Experience Finion — and achieve your aspirations.

villeroyboch.com/finion

Patrick Frey
PRODUCT DESIGNER

"Commensurate lighting creates a special atmosphere in the bathroom."

.....

PERFECT CONNECTION
A wireless charging station on the side cabinet or shelf ensures that your smartphone is always ready to use.

### ATMOSPHERIC HIGHLIGHT

The Emotion feature allows the illuminated LED border to be continuously dimmed from warm white to cool white to set the scene and bathe the bathroom in light. On request, the mirror is available with an anti-fogging function and integrated Bluetooth® sound system.

### A UNIQUE STYLE STATEMENT

An optional illuminated strip around the base of the bath makes it appear to float on a pedestal of light.

DELICATE APPEARANCE
The delicate ceramics are impressive
from every angle. Extremely thin
and yet exceptionally strong edges
and walls lend the washbasins a
sense of minimalist elegance.