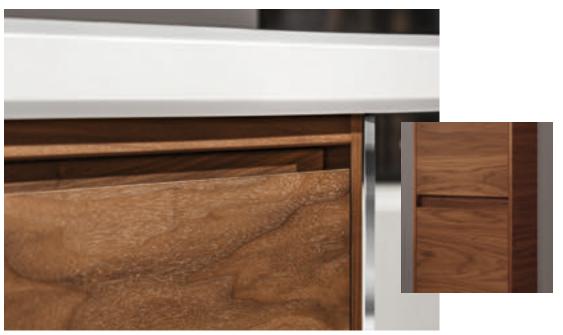

# **ANTHEUS**

The furniture in the Antheus bathroom collection is characterised by clear lines and purist forms. The surface-mounted washbasin is showcased by a stylish, faceted marble countertop supported by an elegantly curved high-gloss steel frame. Diverse cabinets with real wood veneer in American Walnut or Black Ash and cleverly integrated handles complete the picture.

There's more on Antheus on page 18.