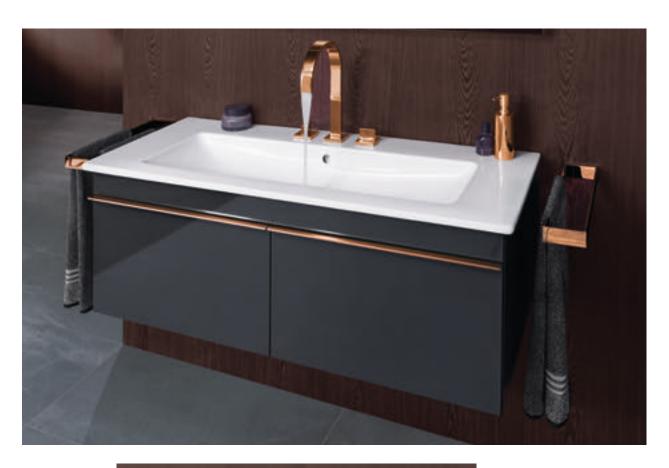

The offset designer edge is characteristic for Collaro.
This delicate design element defines the unique look of the washbasin and bath and acts as a splashguard and protective rim.

There's more to modern design than simply looking good. Collaro

creates a timelessly beautiful living space that evokes a sensation of pure well-being. Setting a delicate yet very cosy tone. The eye-catching designer edge is offset and defines the unique look of the collection. Discover a bathroom that combines characteristic shapes, high-quality

materials and practical features in a beautifully stylish way.

TRENDY BATHROOM DESIGN
Thin walls, precise radii and slim edges. The exquisitely
designed ceramic washbasins in our innovative TitanCeram
add a splendid lightness to the bathroom.
For more on TitanCeram see page 138.

### AN ELEGANT APPEARANCE

Optional, infinitely variable LED lighting adds a definitive touch of refinement to the aluminium finger pull on the vanity unit and the bathroom setting as a whole.

### EVERYTHING SHIPSHAPE

Generous storage space and smart details such as practical full-extension drawers with slip-resistant mats keep everything neat and tidy in the bathroom.

### SLIMLINE

The delicate lines also feature to great effect on the furniture. The sides are only 8 mm thick, lending the bathroom cabinets an exceptionally stylish look. To match these cabinets, we recommend the straight-lined toilets and bidets from the Venticello collection (see page 74).

### AWARD-WINNING DESIGN

Elegant TitanCeram washbasins emphasise the collection's premium calibre. The combination of puristic design and smart technology received both the iF Design Award 2017 and the Red Dot Design Award 2017.