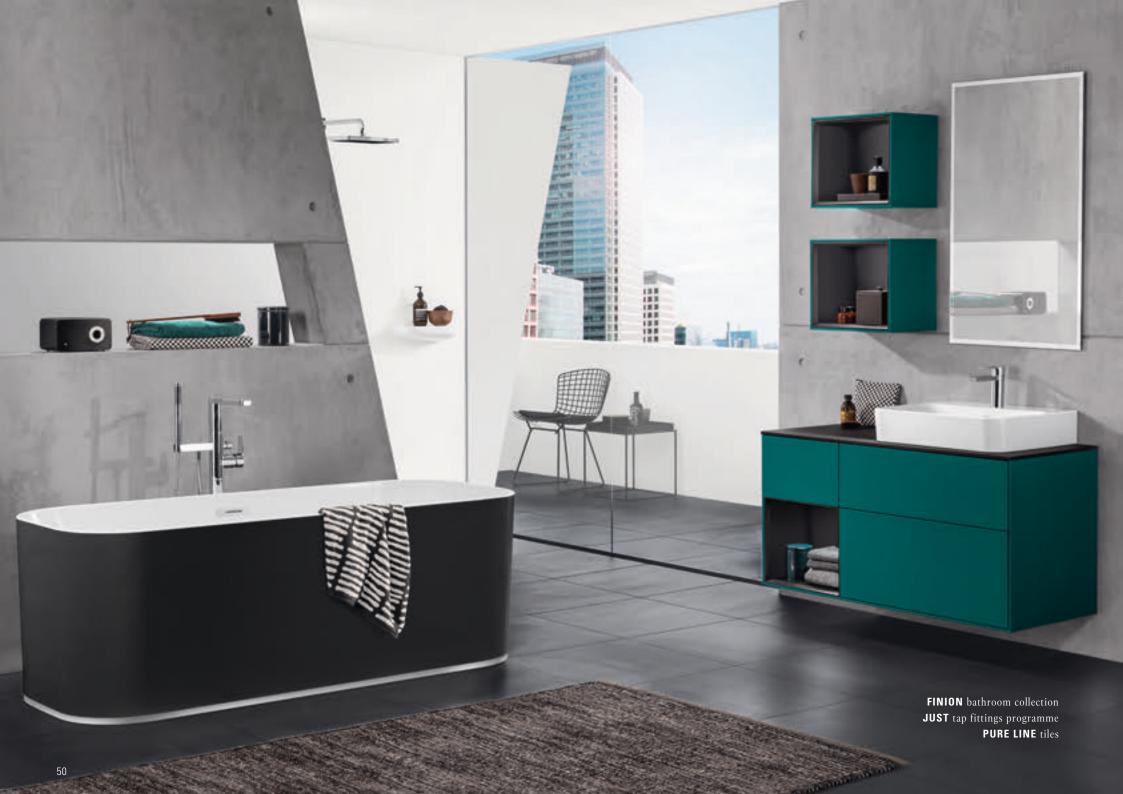

A FREE-STANDING FEATURE Precise edges and delicate side walls make the Quaryl® bath a spectacular design feature in the bathroom.

What better place to impressively showcase your personal style than in your own bathroom? Finion's puristic filigree design gives you the freedom to express your personality. Its sophisticated outlines create a luxurious and relaxing atmosphere, evoking a high quality of life. With premium materials such as TitanCeram ceramic, versatile furniture lending itself to a wide range of combinations and clever features, this unique collection sets new standards for aesthetics and wellbeing. Experience Finion — and achieve your aspirations.