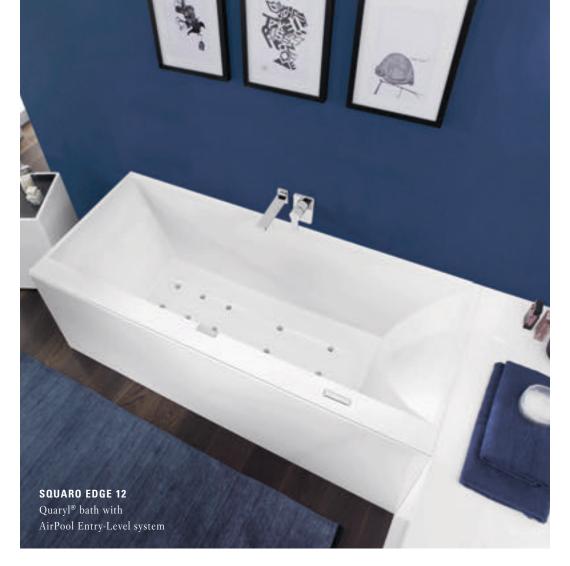

The Squaro Edge 12 bath is also

available as Colour on Demand in more than 200 colours. See page 96.

Squaro Edge 12 combines bathing comfort and discerning requirements to produce consummate aesthetics. The unique Quaryl® bath has impressively clear lines and a sophisticated look. The highlight is the narrow edge – just 12 mm wide – which also sets the standard in terms of stylish design. Whether free-standing in the room or built-in: with its incomparable sense of lightness, this bath is an inviting place to relax and while away the time.