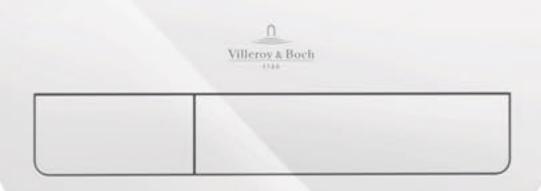

#### **FLUSH PLATE** (plastic)

E300

White

E200

Chrome Matt

Design: M300/E300

Purist design for an extremely elegant bathroom

ViConnect is the perfect complement for the Villeroy & Boch ceramic collections. The elegant, attractively designed M300/E300 flush plates and the models from the 200 series offer broad scope for individual bathroom design. Available in different colour and material combinations, their puristic design with raised or flush-fitting installation will blend harmoniously into any bathroom. Find out more about the all-round solutions in proven Villeroy & Boch quality. Everything from a single source and "Made in Germany".

Villeroy & Boch

villeroyboch.com/viconnect Design: M200/E200