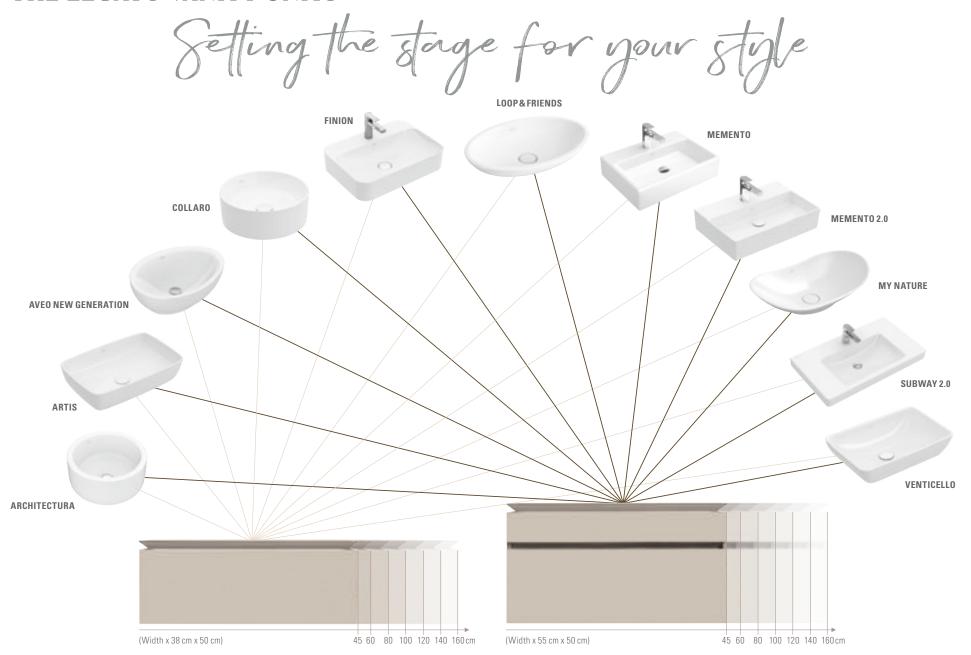

iture programme. The optional LED light strip skilfully underlines the floating effect and acts as a stylish ambient lighting feature. The handle-free, commodious furniture also comes in the on-trend colour Black Matt Lacquer, offering plenty of scope for combination – for a bathroom that's as unique as your style.



### **LEGATO** furniture finishes













DH Glossy White MS White Matt

E8 White Wood

VK Soft Grey

VJ Nordic Oak

PN Elm Impresso















VG Truffle Grey

VH Arizona Oak

E1 Santana Oak

FQ Oak Graphite

FP Glossy Grey

PD Black Matt Lacquer







reddot award 2016 winner

CHOOSE YOUR STYLE Whether with a stylish wooden surface or uni-colour elegance, whether light or dark – you will find the exact

colour to suit your bathroom.



## THE LEGATO VANITY UNITS







Individual

TASTEFUL COMBINATIONS

Collaro, Memento or Architectura — whichever you choose, the ceramics cut a fine figure on the elegant vanity units from the Legato collection.





lines. The minimalist design of this premium collection stands for maximum aesthetics. The exclusive Bright Oak furniture finish creates tactile and visual contrasts to the ceramics - every touch becomes an experience.

villeroyboch.com/memento







Christian Haas
PRODUCT DESIGNER

"The matt look lends the bathroom a very modern and urbane air. At the same time, it exudes a restrained elegance that allows other colours to shine."

......

STRIKINGLY MINIMALIST Aesthetic minimalism: the slimline washbasins make an exclusive and modern statement.

Enjoy the purist lightness of Memento 2.0. Minimalist an