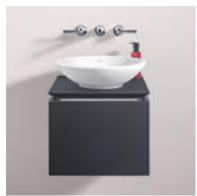

The offset designer edge is characteristic for Collaro.
This delicate design element defines the unique look of the washbasin and bath and acts as a splashguard and protective rim.

There's more to modern design than simply looking good. Collaro

creates a timelessly beautiful living space that evokes a sensation of pure well-being. Setting a delicate yet very cosy tone. The eye-catching designer edge is offset and defines the unique look of the collection. Discover a bathroom that combines characteristic shapes, high-quality

#### ENCHANTING COLLARO

The delicately crafted designer edge — a Collaro hallmark - lends the surface-mounted washbasin and handwashbasin in high-quality TitanCeram a distinctive look and assures the guest bathroom an eminently stylish appearance.

Collaro's lightweight appearance comes into its own in the guest bathroom. The fine lines of the space-saving and practical washbasins and furniture conjure up a spacious, homely atmosphere in small rooms. Stylishly restrained with a very modern air. For a guest bathroom full of character in which everyone will feel at home.