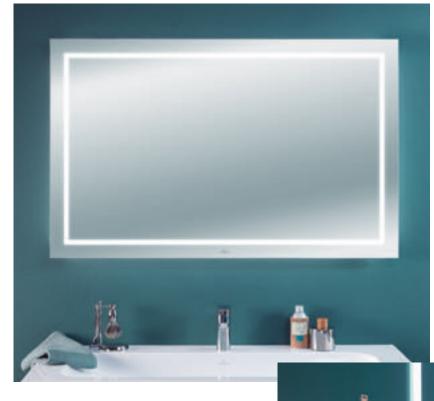

#### EVERYTHING IN SIGHT

The elegant mirrors and mirror cabinets boast restrained aesthetic appeal and smart features, from integrated LED lighting to an optional sound system.

DESIGN AND FUNCTION
In classic White Alpin or as the fascinating
Black Edition, the special comfort offered
by the ViClean-I 100 shower toilets only
becomes apparent on closer inspection.

MY VIEW 14

MORE TO SEE 14

They've got the look!

Practical, attractive and a real eye-catcher in the bathroom: discover the mirrors and mirror cabinets from Villeroy & Boch. They are available in all kinds of designs and sizes. Really special: the integrated energy-saving LED lighting with dimmer settings and freely adjustable light colour can be adjusted at any time to suit your requirements – from bright and natural to warm and cosy. And take a look at the More To See 14 mirror with its optional sound system and the clever new My View-In mirror which is set in the wall.

villeroyboch.com/moretosee villeroyboch.com/myview MY VIEW-IN

Always a step ahead

Since 1748, Villeroy & Boch has never stood still. It has always been committed to staying ahead of the market and to leading the way with its innovative strength. Numerous highly-qualified specialists working in Research and Development at both the company headquarters in Mettlach and locations abroad ensure that this continues. They employ state-of-the-art development and testing equipment. Our innovations are designed to improve quality of life. Again and again, these include patented solutions that are only available from Villeroy & Boch. They reduce water consumption, facilitate cleaning, offer greater comfort and highlight our high design standard.