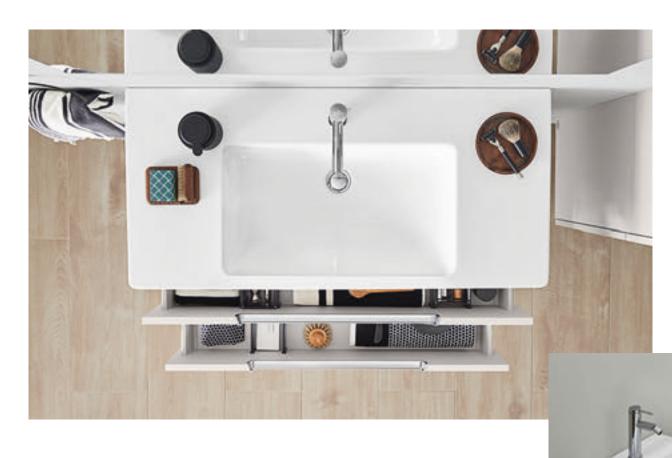

The offset designer edge is characteristic for Collaro.
This delicate design element defines the unique look of the washbasin and bath and acts as a splashguard and protective rim.

There's more to modern design than simply looking good. Collaro

creates a timelessly beautiful living space that evokes a sensation of pure well-being. Setting a delicate yet very cosy tone. The eye-catching designer edge is offset and defines the unique look of the collection. Discover a bathroom that combines characteristic shapes, high-quality

### EVERYTHING SHIPSHAPE

Generous storage space and smart details such as practical full-extension drawers with slip-resistant mats keep everything neat and tidy in the bathroom.