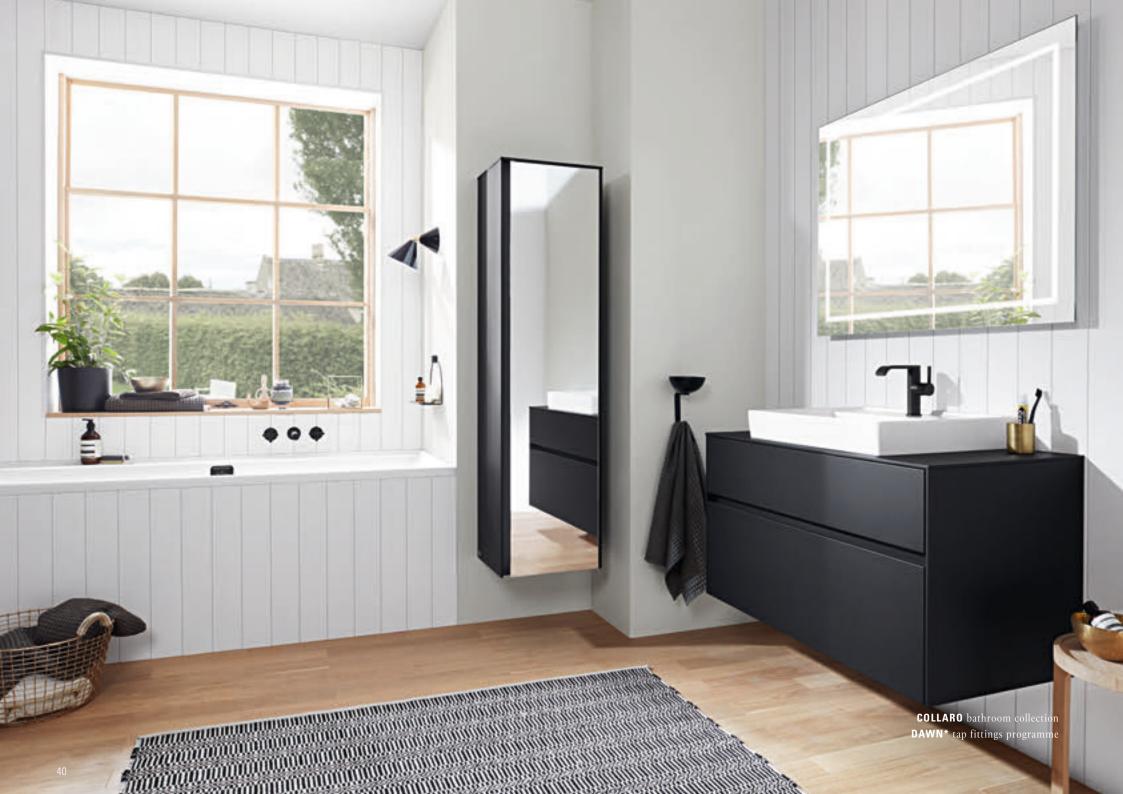

### **COLLARO** furniture finishes

DH Glossy White MS White Matt

E8 White Wood

VK Soft Grey

VJ Nordic Oak

VG Truffle Grey

VH Arizona Oak

FQ Oak Graphite

FP Glossy Grey

PD Black Matt Lacquer

Trendy colours.

distinctive look

### AN ELEGANT APPEARANCE

Optional, infinitely variable LED lighting adds a definitive touch of refinement to the aluminium finger pull on the vanity unit and the bathroom setting as a whole.

### EVERYTHING SHIPSHAPE

Generous storage space and smart details such as practical full-extension drawers with slip-resistant mats keep everything neat and tidy in the bathroom.

### SLIMLINE

The delicate lines also feature to great effect on the furniture. The sides are only 8 mm thick, lending the bathroom cabinets an exceptionally stylish look. To match these cabinets, we recommend the straight-lined toilets and bidets from the Venticello collection (see page 74).

### AWARD-WINNING DESIGN

Elegant TitanCeram washbasins emphasise the collection's premium calibre. The combination of puristic design and smart technology received both the iF Design Award 2017 and the Red Dot Design Award 2017.