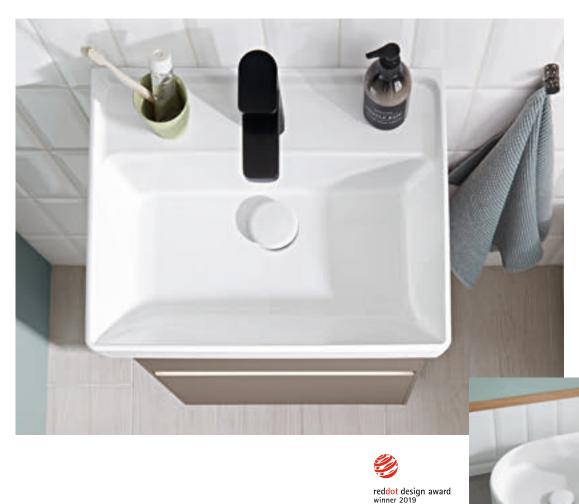

The offset designer edge is characteristic for Collaro.
This delicate design element defines the unique look of the washbasin and bath and acts as a splashguard and protective rim.

There's more to modern design than simply looking good. Collaro

creates a timelessly beautiful living space that evokes a sensation of pure well-being. Setting a delicate yet very cosy tone. The eye-catching designer edge is offset and defines the unique look of the collection. Discover a bathroom that combines characteristic shapes, high-quality

### AWARD-WINNING DESIGN

Elegant TitanCeram washbasins emphasise the collection's premium calibre. The combination of puristic design and smart technology received both the iF Design Award 2017 and the Red Dot Design Award 2017.