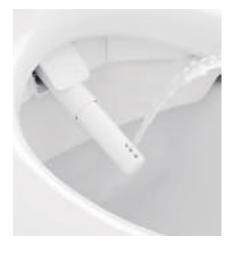

#### REVITALISING SHOWER JET

Especially gentle: the innovative HarmonicWave shower jet moves gently back and forward in a lateral wave movement to ensure very thorough and revitalising cleansing.

The new design standard

#### PERFECT HYGIENE

The expanding panorama shower jet with adjustable jet width is the highlight: for perfect cleansing and a feeling of well-being.