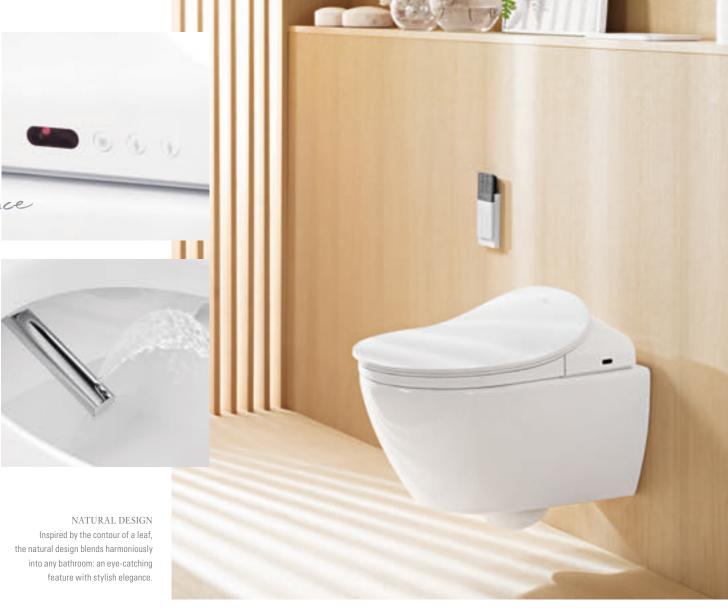

A FREE-STANDING FEATURE Precise edges and delicate side walls make the Quaryl® bath a spectacular design feature in the bathroom.

What better place to impressively showcase your personal style than in your own bathroom? Finion's puristic filigree design gives you the freedom to express your personality. Its sophisticated outlines create a luxurious and relaxing atmosphere, evoking a high quality of life. With premium materials such as TitanCeram ceramic, versatile furniture lending itself to a wide range of combinations and clever features, this unique collection sets new standards for aesthetics and wellbeing. Experience Finion — and achieve your aspirations.

### A UNIQUE STYLE STATEMENT

An optional illuminated strip around the base of the bath makes it appear to float on a pedestal of light.

DELICATE APPEARANCE
The delicate ceramics are impressive
from every angle. Extremely thin
and yet exceptionally strong edges
and walls lend the washbasins a
sense of minimalist elegance.

Both functional and attractive

DESIG AWAR 2017

MINIMALIST DESIGN
The elegant DirectFlush toilet and bidet
reflect the collection's precise aesthetics.
The award-winning design blends
harmoniously into the bathroom while
being extremely practical.