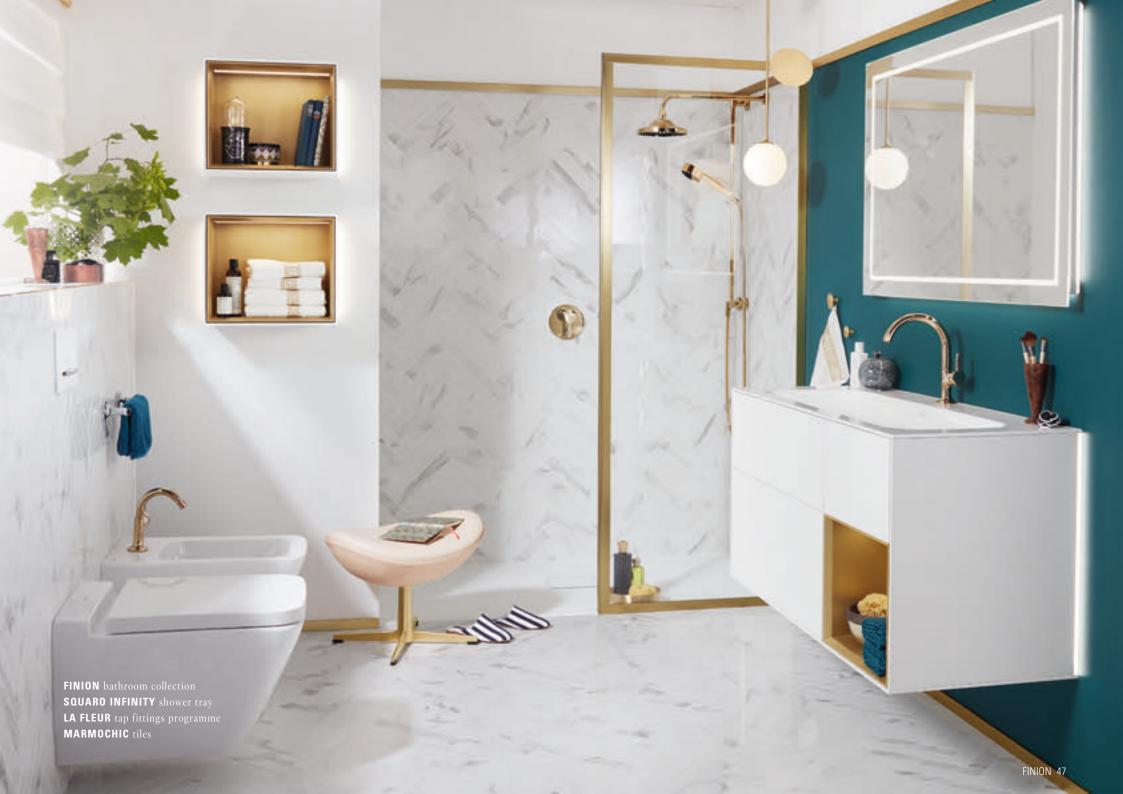

# COLLARO bathroom collection VENTICELLO toilet/bidet SQUARO INFINITY shower tray CULT tap fittings programme 42

A FREE-STANDING FEATURE Precise edges and delicate side walls make the Quaryl® bath a spectacular design feature in the bathroom.

What better place to impressively showcase your personal style than in your own bathroom? Finion's puristic filigree design gives you the freedom to express your personality. Its sophisticated outlines create a luxurious and relaxing atmosphere, evoking a high quality of life. With premium materials such as TitanCeram ceramic, versatile furniture lending itself to a wide range of combinations and clever features, this unique collection sets new standards for aesthetics and wellbeing. Experience Finion — and achieve your aspirations.

villeroyboch.com/finion

Patrick Frey
PRODUCT DESIGNER

"Commensurate lighting creates a special atmosphere in the bathroom."

.....

PERFECT CONNECTION
A wireless charging station on the side cabinet or shelf ensures that your smartphone is always ready to use.

### ATMOSPHERIC HIGHLIGHT

The Emotion feature allows the illuminated LED border to be continuously dimmed from warm white to cool white to set the scene and bathe the bathroom in light. On request, the mirror is available with an anti-fogging function and integrated Bluetooth® sound system.