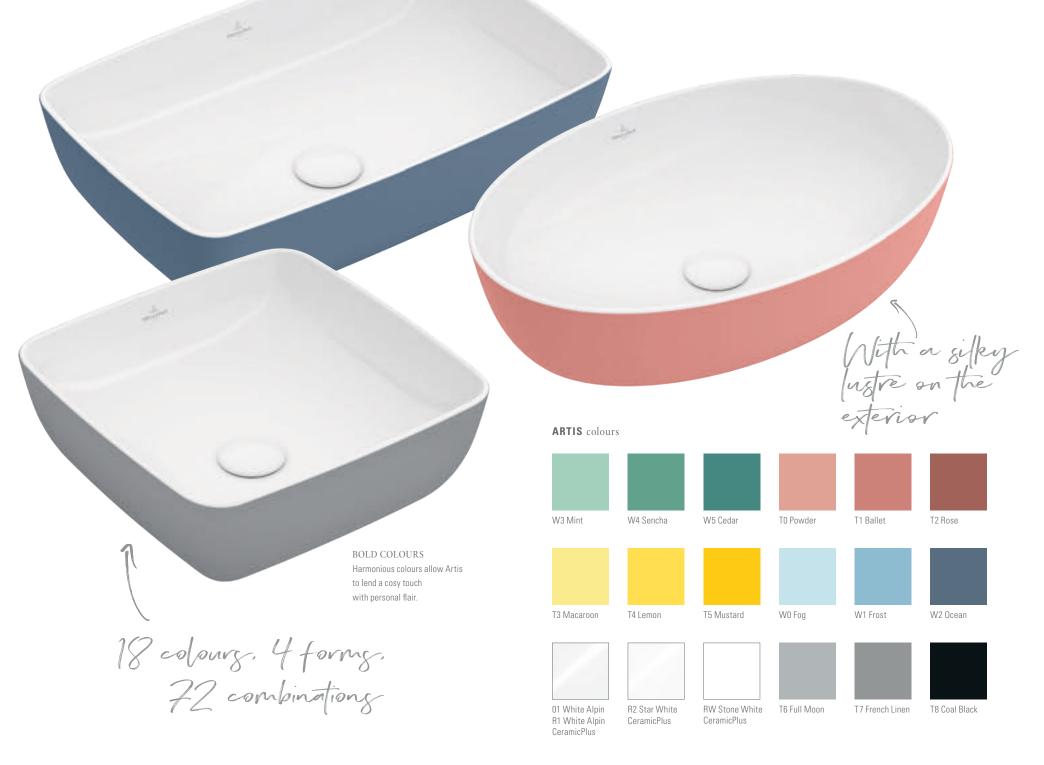

#### DELICATE LIGHTNESS

Thanks to our novel TitanCeram material, it is now possible for the first time to manufacture products with extremely thin walls for incomparable design creations. With Artis, for example, we have created a fine form, just 8 mm thick, that lends the washbasins an especially delicate appearance.

Colours and forms are an expression of personality and a popular way to bring more style to modern interior design. With Artis, the Villeroy & Boch premium edition of the surface-mounted washbasins, we help you express your personal style: choose from 3 shades of white and 15 harmonious colours developed by designer Gesa Hansen and based on the seasonal colours in Paris. Combine your favourite colour with one of four purist, delicate shapes (round, oval, square and rectangular) and use Artis to add your very own personal touch to the bathroom.