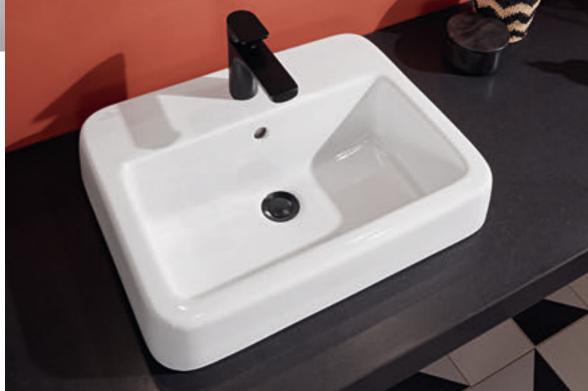

PERFECT VARIETY
The Architectura bath with its wide base has an impressively clear, straight-lined design.
With 8 different sizes available, it suits bath-

rooms large and small.

Give free rein to your creativity in bathroom design - exploring all the many and varied options of the complete Architectura collection. Choose between geometric forms, different installation variants and various sizes to give your bathroom its own very distinctive character. You'll be amazed by the practical design of the washbasins, baths and shower trays and impressed by the unique hygiene advantages of the innovative DirectFlush toilets. And all at such outstanding value for money.

#### PLENTY OF OPTIONS

The basic geometric shapes of circle, oval and rectangle are fundamental to Architectura. The clear, minimalist design fits perfectly into any room and offers you the greatest possible freedom in planning your bathroom.