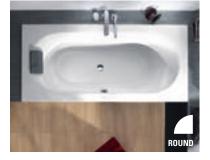

PERFECT VARIETY
The Architectura bath with its wide base has an impressively clear, straight-lined design.
With 8 different sizes available, it suits bath-

rooms large and small.

Give free rein to your creativity in bathroom design - exploring all the many and varied options of the complete Architectura collection. Choose between geometric forms, different installation variants and various sizes to give your bathroom its own very distinctive character. You'll be amazed by the practical design of the washbasins, baths and shower trays and impressed by the unique hygiene advantages of the innovative DirectFlush toilets. And all at such outstanding value for money.

#### PLENTY OF OPTIONS

The basic geometric shapes of circle, oval and rectangle are fundamental to Architectura. The clear, minimalist design fits perfectly into any room and offers you the greatest possible freedom in planning your bathroom.