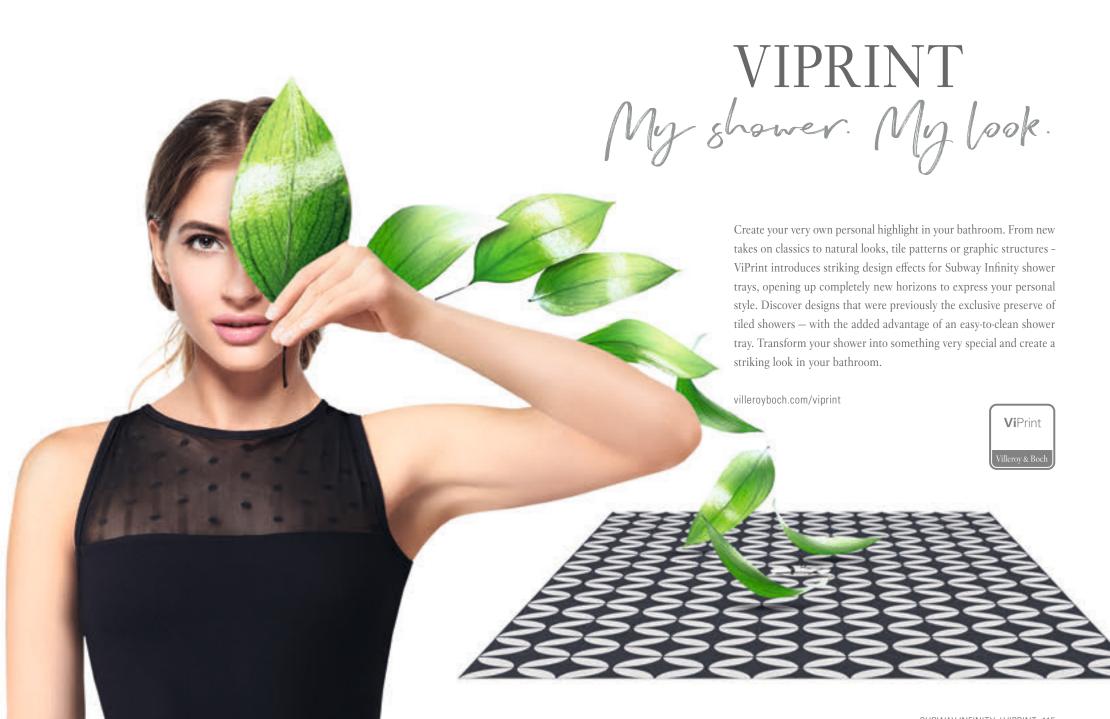

# SUBWAY INFINITY

Adapts and Fits in

#### SHOWER TRAY COLOURS

01 White Alpin

TP Taupe

W9 Ardoise

reddot award 2016 winner

Subway Infinity makes it really easy to opt for a shower tray from Villeroy & Boch. Its clear, rimless design slots harmoniously into modern bathrooms and also matches your style in colour terms. The ceramic shower tray always looks its best thanks to the scratch-proof surface. Outlets in various colours complete the contemporary design. Ultimately, with three different installation variants and 43 standard sizes plus special sizes that can be cut to fit your room to the very millimetre, Subway Infinity quite simply fits into any bathroom.

villeroyboch.com/subwayinfinity

CO Townhouse

C1 Abbey Grey

C2 Abbey Blue

C3 Palazzo

C6 Drift Woo

C7 Highland Stone

C8 Nordic Creek