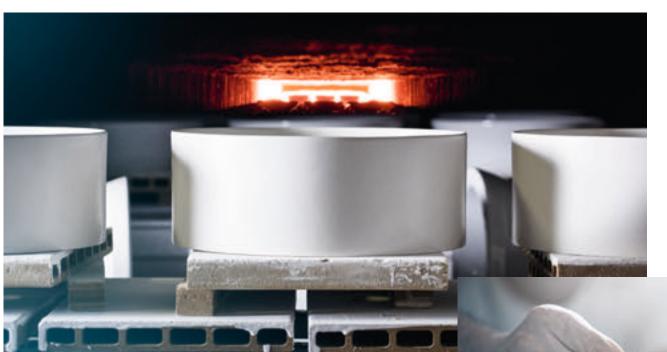

Firmer. Finer. And perfectly formed. Villeroy & Boch fuses natural raw materials such as feldspar, quartz, clay and titanium dioxide to create a material with the properties of top-class ceramics paired with great strength: TitanCeram. For impressively delicate forms with sharply defined edges that are very stable and robust at the same time. Experience our new TitanCeram design highlights in the form of the washbasins from the Antheus, Artis, Collaro, Finion and Memento 2.0 collections.

Working with high-quality materials calls for maximum care. The wood is meticulously air-dried. The grain, structures and also the surface colours are continuously monitored. Edges and corners are also sealed in accordance with the most stringent criteria. The surface and interiors of all furniture items are completed by dedicated and skilled experts in Germany and Austria. Every production stage is subject to continuing quality controls.