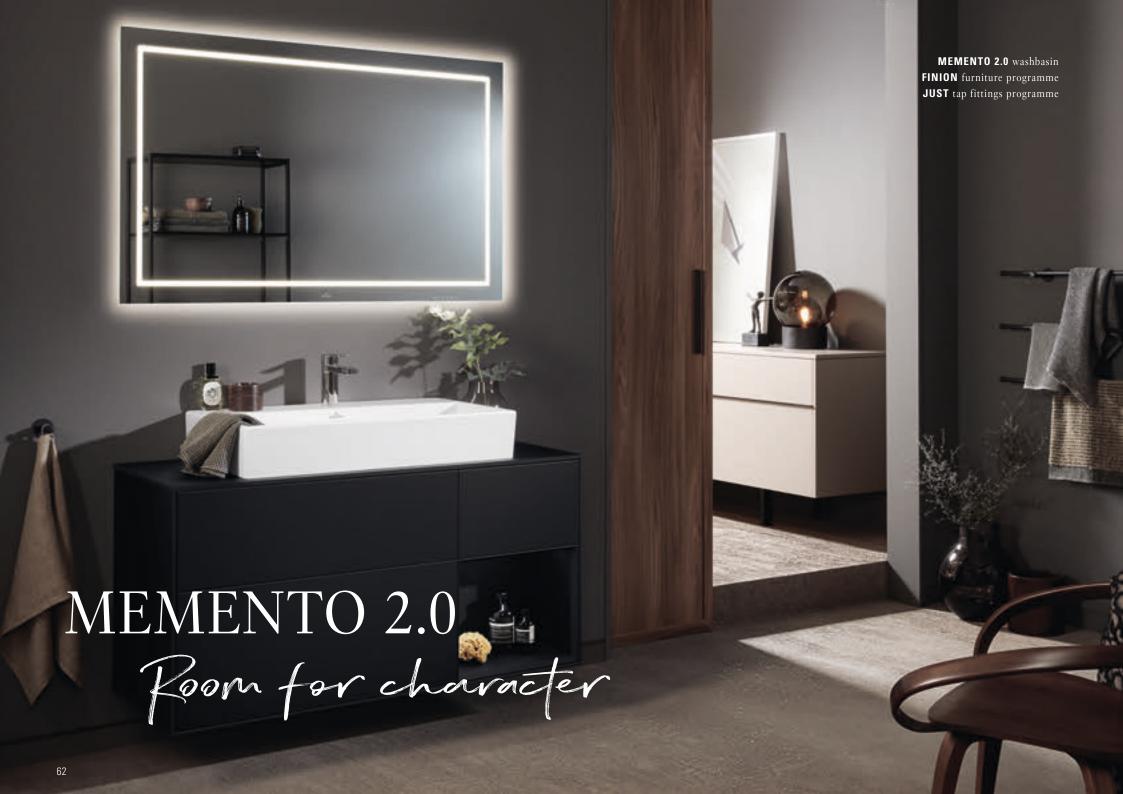

villeroyboch.com/memento

Christian Haas
PRODUCT DESIGNER

"The matt look lends the bathroom a very modern and urbane air. At the same time, it exudes a restrained elegance that allows other colours to shine."

......

STRIKINGLY MINIMALIST Aesthetic minimalism: the slimline washbasins make an exclusive and modern statement.

Enjoy the purist lightness of Memento 2.0. Minimalist and distinctive. The modern premium bathroom collection is made from our high-quality ceramic TitanCeram. Precise contours and thin walls lend a particularly intricate appearance to Memento's unmistakeable look. Consummate style – a bathroom that creates room for character(s).

### TRENDY MATT LOOK

The TitanGlaze matt colours Stone White, Ebony and Graphite and the Concrete look bring the characteristic design to life in unique fashion.

PURISTIC APPEAL

The rectangular toilet and the bidet take up the striking lines of the washbasins as purist design objects in their own right.