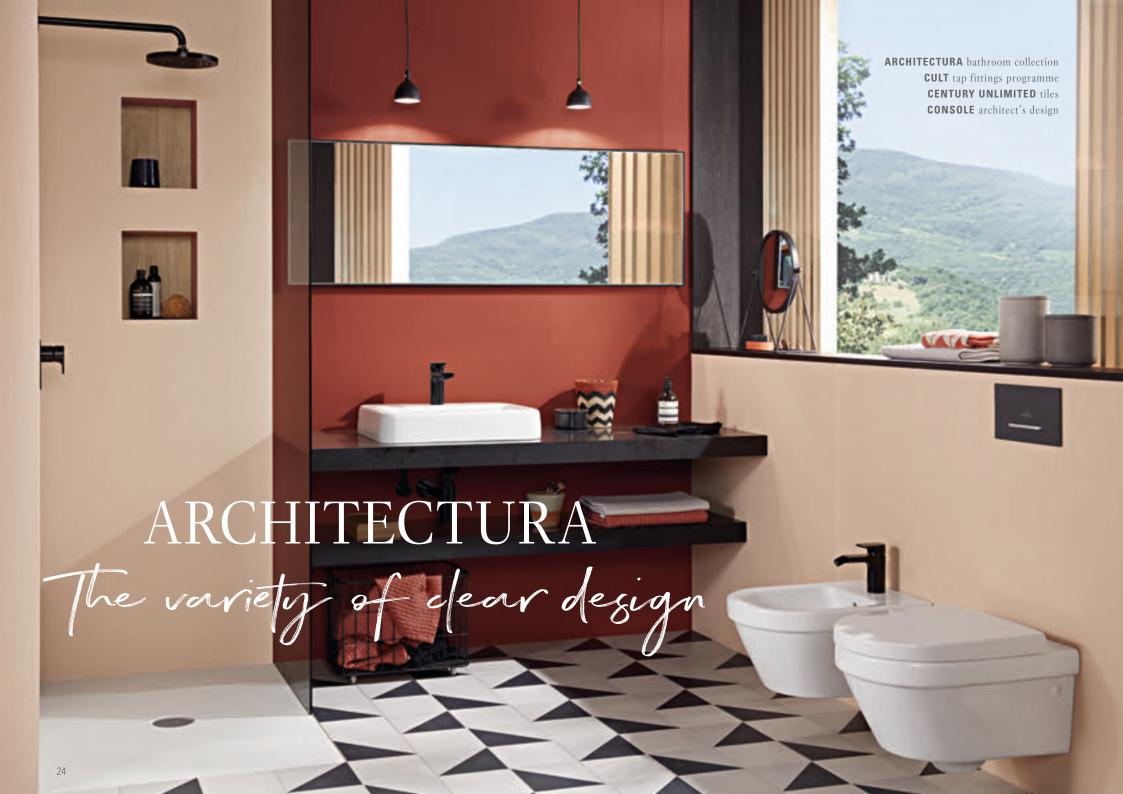

PERFECT VARIETY
The Architectura bath with its wide base has an impressively clear, straight-lined design.
With 8 different sizes available, it suits bath-

rooms large and small.

Give free rein to your creativity in bathroom design - exploring all the many and varied options of the complete Architectura collection. Choose between geometric forms, different installation variants and various sizes to give your bathroom its own very distinctive character. You'll be amazed by the practical design of the washbasins, baths and shower trays and impressed by the unique hygiene advantages of the innovative DirectFlush toilets. And all at such outstanding value for money.

Patrick Frey
PRODUCT DESIGNER

"An oval or round washbasin on a linear slab creates an exciting formal contrast.

A rectangular washbasin generates a calm, integrated overall concept."

Choose your favourite form

CLEAR DESIGN,

#### PLENTY OF OPTIONS

The basic geometric shapes of circle, oval and rectangle are fundamental to Architectura. The clear, minimalist design fits perfectly into any room and offers you the greatest possible freedom in planning your bathroom.