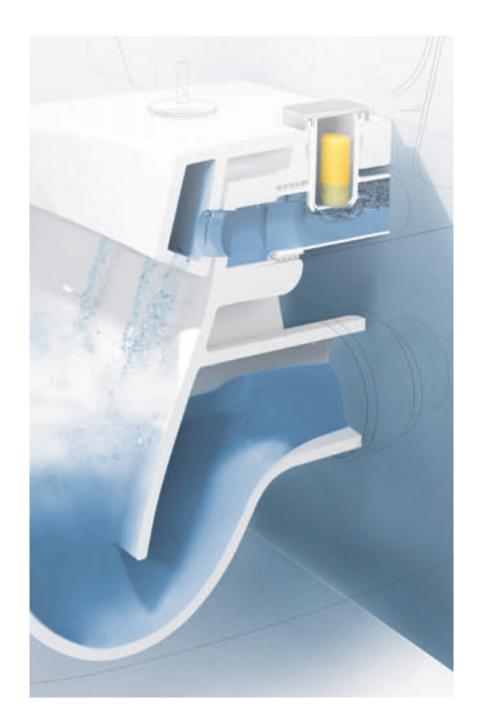

# **VIFRESH**

Easy. Invisible. Fresh.

Easy and aesthetic toilet hygiene with a fresh fragrance: ViFresh, the innovative compartment for rim blocks. It is integrated almost invisibly in the ceramic behind the toilet seat and can be filled with commercial rim blocks or toilet gels, avoiding the need for physical contact with unhygienic areas of the toilet. As the water flow is no longer hindered by holders or baskets, ViFresh is also ideal for rimless toilets.

#### FUNCTIONAL AND AESTHETIC

The ViFresh compartment is very easily accessible and can be filled and cleaned fast. The perfectly dimensioned rim block/toilet gel compartment ensures a controlled release of the product.