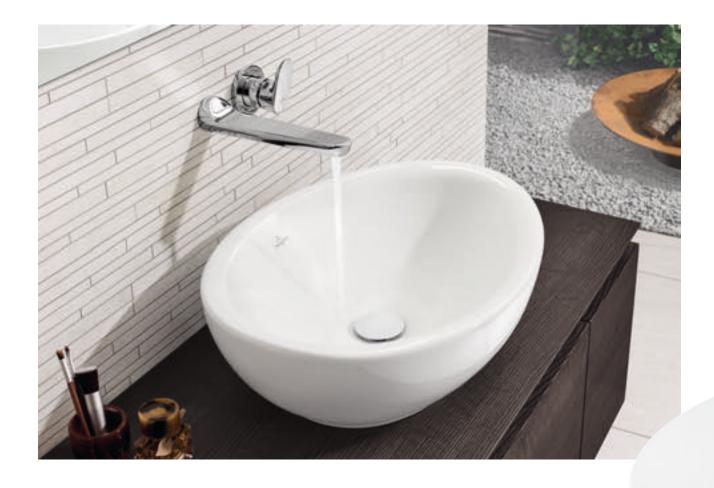

Perfect harmony

Gesa Hansen DESIGNER

"Green plants are an important Feng Shui element in the bathroom"

......

Distinctive forms with contemporary flair: Aveo New Generation, originally designed by Conran & Partners for Villeroy & Boch, offers an impressive, organic design which gives the bathroom a light and natural look. The gentle, oval contours of washbasin, toilet, bidet and free-standing bath radiate calm and comfort and invite the user to lie back and relax.

villeroyboch.com/aveonewgeneration

Gesa Hansen Designer

"A smattering of plants and accessories featuring gentle, round forms contrast a treat with the particularly straight-lined furnishings."

......

DETAILS SET THE TONE