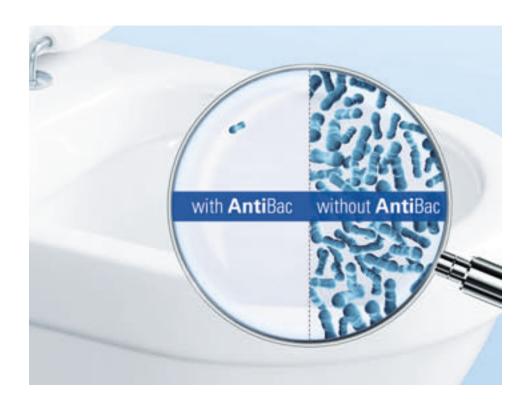

## ANTIBAC

#### Lasting protection against bacteria

AntiBac is an innovative hygiene solution for the bathroom, which significantly reduces the risk of bacteria being transmitted. The new glaze contains silver ions and has been proven to reduce the growth of bacteria on ceramic surfaces and toilet seats by more than 99.9 %. In combination with CeramicPlus and the rimless DirectFlush toilets, AntiBac ensures maximum cleanliness and hygiene – for the entire product lifetime!