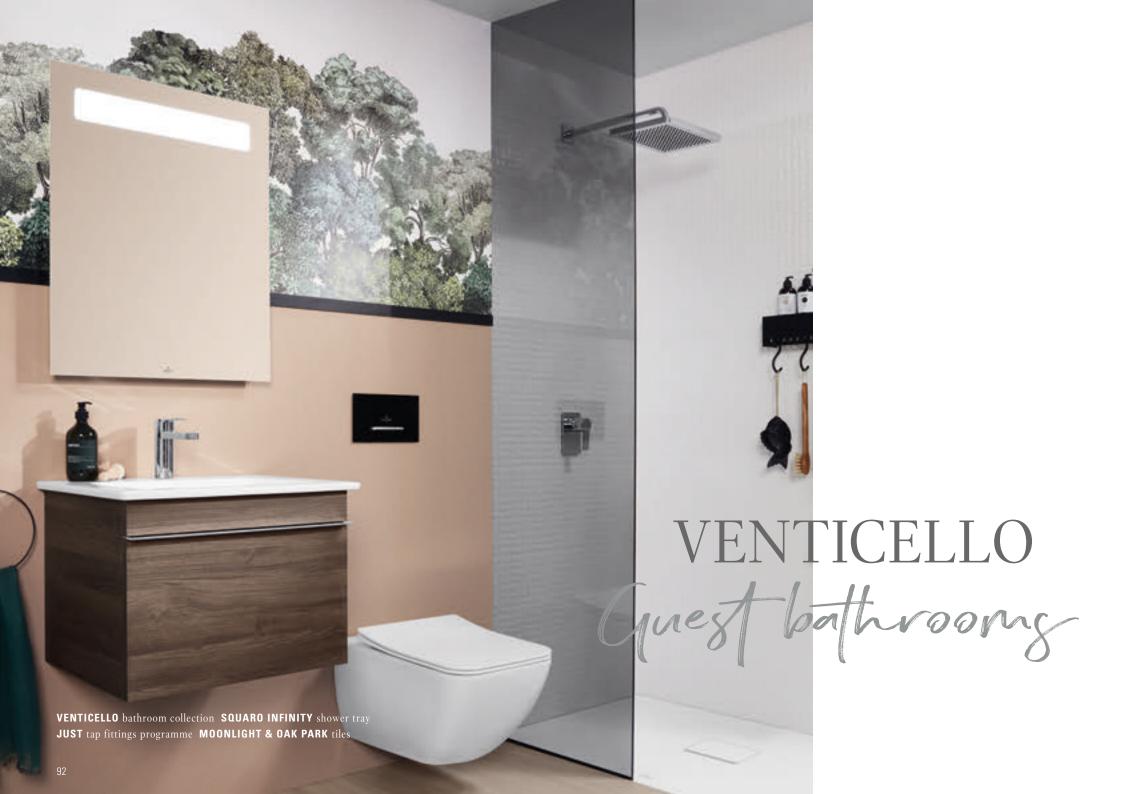

.....

Venticello is the modern bathroom collection for trend-conscious aesthetes. It combines form and function in a manner that is sure to impress: at first glance, the bathroom appears very slender and straightforward, but on closer inspection, it is amazingly spacious with a wealth of clever details. Experience a unique sense of space and be delighted in every respect.

# The beauty of gaving space

Venticello introduces a slimline, graceful look to the guest bathroom. Thanks to the stylish design and the delicate edges, the bathroom appears both inviting and is fully in keeping with the latest trends. Well thought-out functions and clever storage solutions create lots of space for feeling good, even when space is at a premium. The vanity unit for the small washbasin, for example, is available in two heights. While the furniture and handles in the most diverse colours can be combined to suit your own personal taste. For a customised bathroom that won't just be popular with your guests.