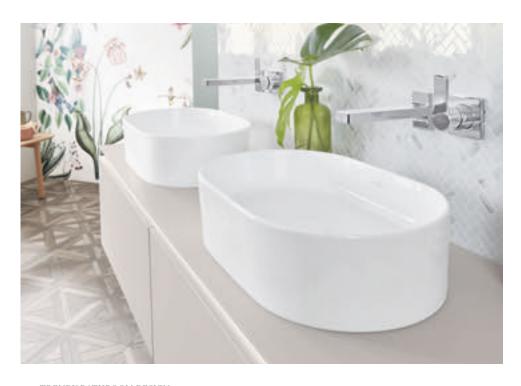

The offset designer edge is characteristic for Collaro.
This delicate design element defines the unique look of the washbasin and bath and acts as a splashguard and protective rim.

There's more to modern design than simply looking good. Collaro

creates a timelessly beautiful living space that evokes a sensation of pure well-being. Setting a delicate yet very cosy tone. The eye-catching designer edge is offset and defines the unique look of the collection. Discover a bathroom that combines characteristic shapes, high-quality