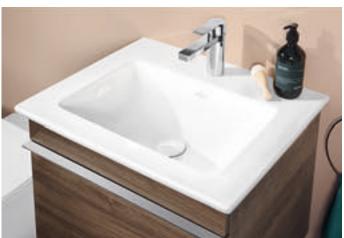

The offset designer edge is characteristic for Collaro.
This delicate design element defines the unique look of the washbasin and bath and acts as a splashguard and protective rim.

There's more to modern design than simply looking good. Collaro

creates a timelessly beautiful living space that evokes a sensation of pure well-being. Setting a delicate yet very cosy tone. The eye-catching designer edge is offset and defines the unique look of the collection. Discover a bathroom that combines characteristic shapes, high-quality