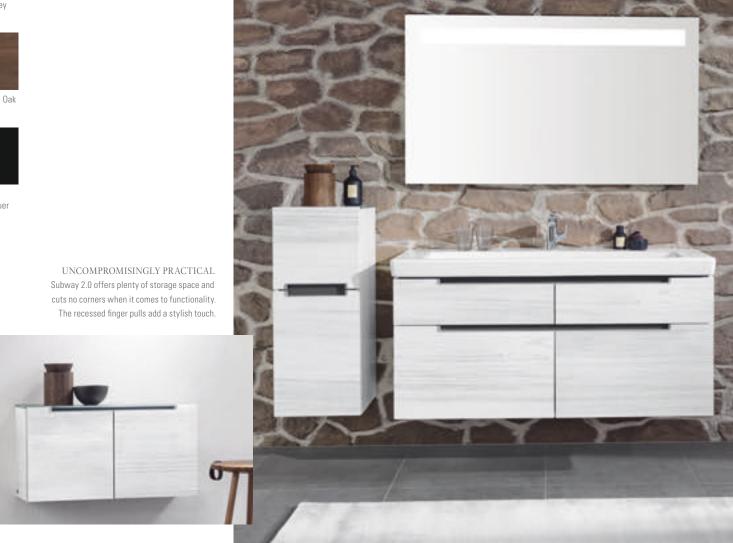

Single people become couples and couples become parents – life never stands still. So it's wonderful to have different ways to adapt to every situation that life throws at us. Subway 2.0 offers diverse combination possibilities for individual bathroom furnishings. The extensive range, with washbasins in numerous dimensions to choose from, suits rooms of any size: meaning that even smaller rooms can be used to optimum effect. Particularly practical: the furniture with plenty of storage space and the rimless DirectFlush toilets with integrated ViFresh solution for optimum hygiene.

villeroyboch.com/subway2.0

Feel-good modern design

\*These tap fittings are only available in selected countries.

## Convenient. practical and attractive

### VERY HOMELY

The elegant 130 cm wide washbasin is ideal during "rush hour" in the family bathroom. The other sizes also boast convenient shelf space and deep basins.