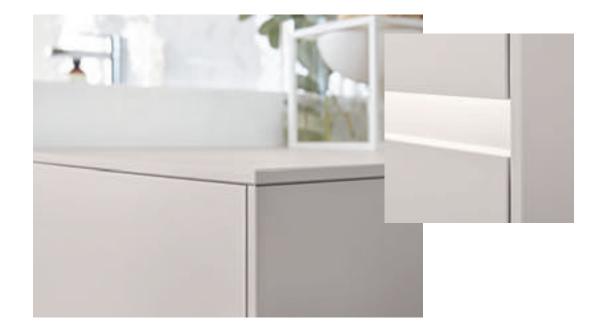

## **FINION**

The filigree lines of the Finion bathroom collection provide the perfect frame for bathroom furniture that conforms to your requirements. From the design of the front panels and the finish to the lighting effects, many details can be adapted to suit your personal taste. Thanks to the convenient Push-to-Open drawers the furniture has no need for handles. The surfaces in elegant matt colours are finished with four coats of high-quality Premium lacquer. You can find more information on Finion on page 44.