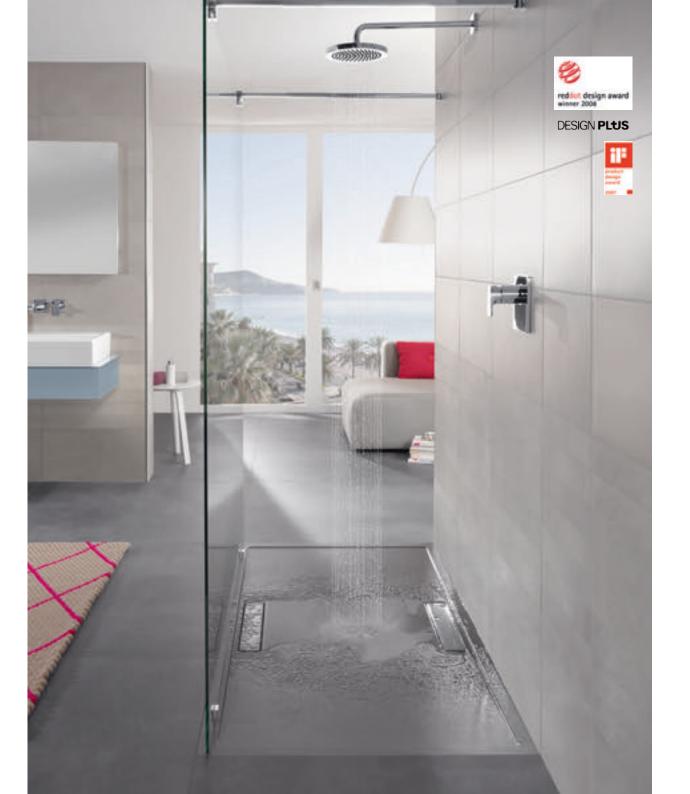

THE CHOICE IS YOURS
Whichever size, colour and form you're

looking for, Villeroy & Boch has just the shower tray to suit your needs.

Enjoy even greater design freedom

Enjoy a completely new showering experience with the high-quality shower trays from Villeroy & Boch. Be wowed by the timelessly modern designs in various sizes, forms and colours and discover the wide selection of options for you to express your personal style in the showering area. Whether made of ceramic, Quaryl® or acrylic, all our flush-fitting shower trays have a non-slip finish and offer impressive hygiene. Discover a shower tray to suit your bathroom now.

# SUBWAY INFINITY

Adapts and Fits in

#### SHOWER TRAY COLOURS

01 White Alpin

TP Taupe

W9 Ardoise

reddot award 2016 winner

Subway Infinity makes it really easy to opt for a shower tray from Villeroy & Boch. Its clear, rimless design slots harmoniously into modern bathrooms and also matches your style in colour terms. The ceramic shower tray always looks its best thanks to the scratch-proof surface. Outlets in various colours complete the contemporary design. Ultimately, with three different installation variants and 43 standard sizes plus special sizes that can be cut to fit your room to the very millimetre, Subway Infinity quite simply fits into any bathroom.

villeroyboch.com/squaro

The Architectura MetalRim shower trays are ultra-flat, rimless and made of premium acrylic. This generation of shower trays features the first use of the MetalRim technology developed by Villeroy & Boch: the steel reinforcement integrated into the rim area provides maximum material stability. Discover minimalist design and great variety with 31 models in two rim heights and enjoy greater design freedom and excellent value for money.

# 62 models and 3 installation variants