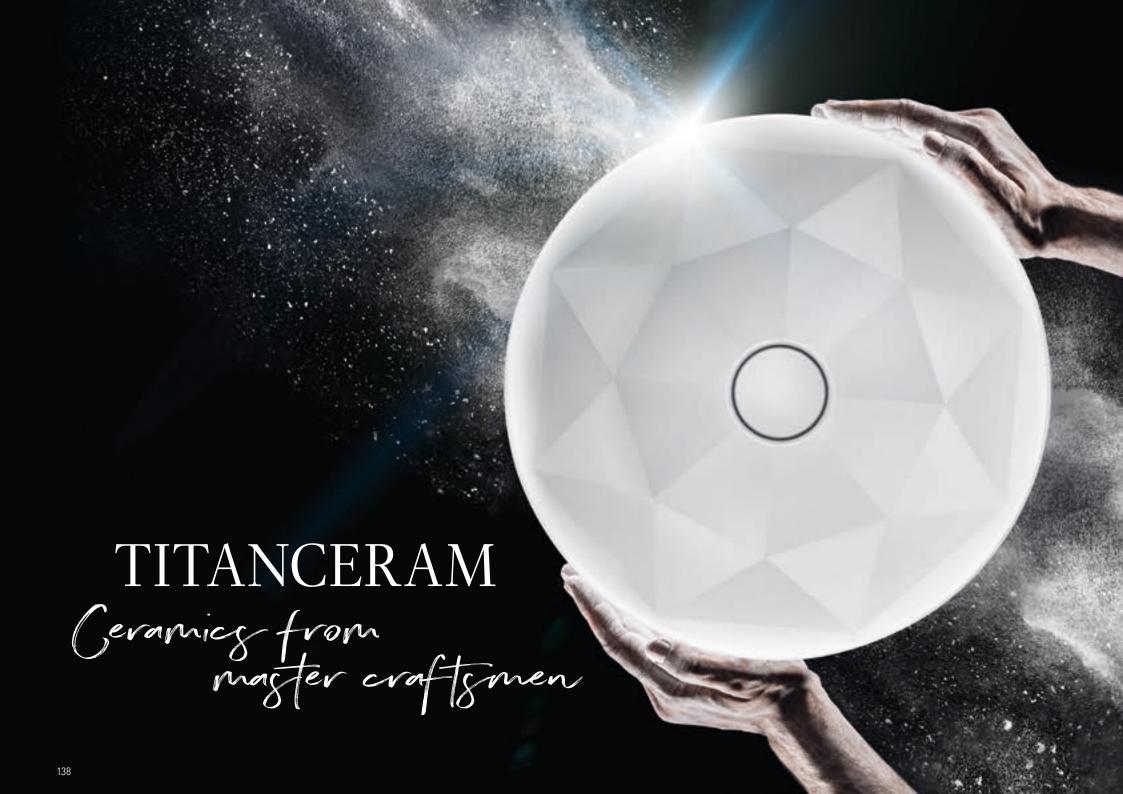

Still, expectations of comfort and functionality, of design and hygiene, are on the rise. And technology continues to evolve as well. That is why we are already working to make the bathroom even more beautiful and better for you. Today, we are pleased to present one of our latest developments: TitanCeram. A high-quality material that permits impressively delicate, strong bathroom ceramics — and thus a completely new language of design. Discover the numerous innovations Villeroy & Boch has to offer, and join us as we enter the future of the bathroom.

Firmer. Finer. And perfectly formed. Villeroy & Boch fuses natural raw materials such as feldspar, quartz, clay and titanium dioxide to create a material with the properties of top-class ceramics paired with great strength: TitanCeram. For impressively delicate forms with sharply defined edges that are very stable and robust at the same time. Experience our new TitanCeram design highlights in the form of the washbasins from the Antheus, Artis, Collaro, Finion and Memento 2.0 collections.

The material for delicate masterpieces

villeroyboch.com/titanceram

Our most robust glaze

Our new glaze, TitanGlaze, does not have to shimmer to shine: its modern matt look is extraordinarily beautiful and extremely durable. Thanks to ultra-pure, crystalline aluminium oxide, TitanGlaze provides the ceramics with a high-quality finish that is particularly scratch- and impact-resistant. And retains the unique look of your bathroom – to keep it looking as flawless as it did on the first day, for many years to come.