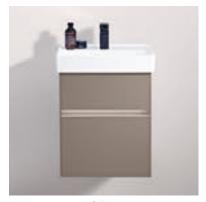

A FREE-STANDING FEATURE Precise edges and delicate side walls make the Quaryl® bath a spectacular design feature in the bathroom.

What better place to impressively showcase your personal style than in your own bathroom? Finion's puristic filigree design gives you the freedom to express your personality. Its sophisticated outlines create a luxurious and relaxing atmosphere, evoking a high quality of life. With premium materials such as TitanCeram ceramic, versatile furniture lending itself to a wide range of combinations and clever features, this unique collection sets new standards for aesthetics and wellbeing. Experience Finion — and achieve your aspirations.

villeroyboch.com/finion

Patrick Frey
PRODUCT DESIGNER

"Commensurate lighting creates a special atmosphere in the bathroom."

.....

PERFECT CONNECTION
A wireless charging station on the side cabinet or shelf ensures that your smartphone is always ready to use.

### ATMOSPHERIC HIGHLIGHT

The Emotion feature allows the illuminated LED border to be continuously dimmed from warm white to cool white to set the scene and bathe the bathroom in light. On request, the mirror is available with an anti-fogging function and integrated Bluetooth® sound system.

### A UNIQUE STYLE STATEMENT

An optional illuminated strip around the base of the bath makes it appear to float on a pedestal of light.

DELICATE APPEARANCE
The delicate ceramics are impressive
from every angle. Extremely thin
and yet exceptionally strong edges
and walls lend the washbasins a
sense of minimalist elegance.

Both functional and attractive

DESIG AWAR 2017

MINIMALIST DESIGN
The elegant DirectFlush toilet and bidet
reflect the collection's precise aesthetics.
The award-winning design blends
harmoniously into the bathroom while
being extremely practical.