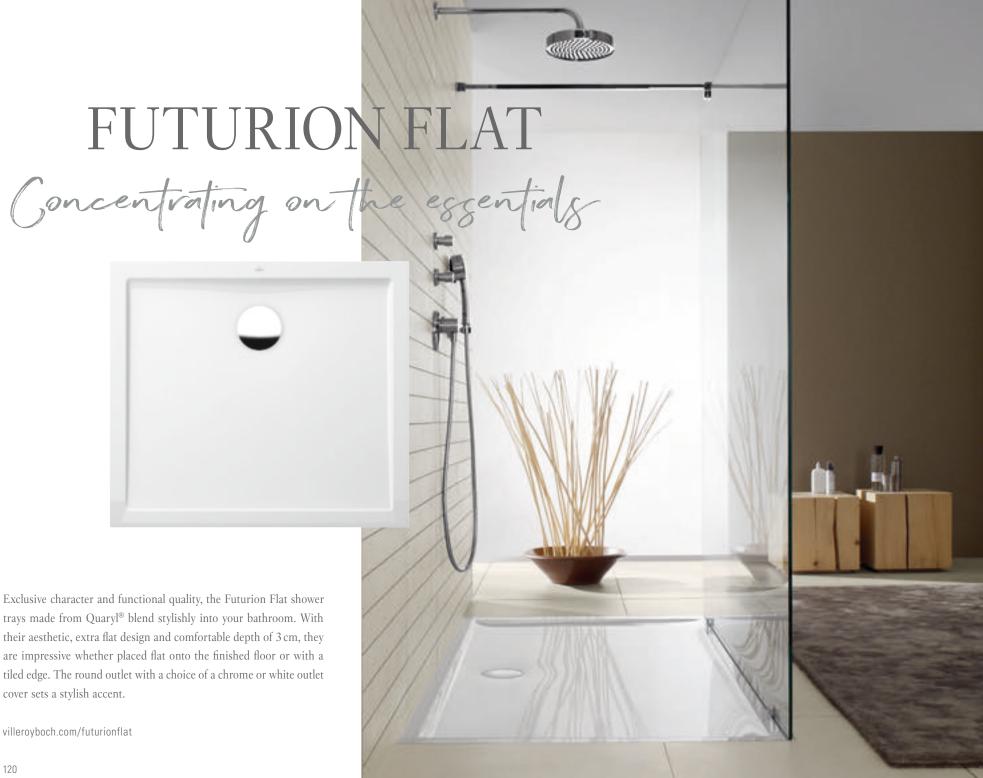

THE CHOICE IS YOURS
Whichever size, colour and form you're

looking for, Villeroy & Boch has just the shower tray to suit your needs.

Enjoy even greater design freedom

Enjoy a completely new showering experience with the high-quality shower trays from Villeroy & Boch. Be wowed by the timelessly modern designs in various sizes, forms and colours and discover the wide selection of options for you to express your personal style in the showering area. Whether made of ceramic, Quaryl® or acrylic, all our flush-fitting shower trays have a non-slip finish and offer impressive hygiene. Discover a shower tray to suit your bathroom now.

1S Anthracite

Stylish design for timelessly modern bathrooms: the flat Quaryl® shower tray fits perfectly into the floor and its low installation height makes it perfect for renovations. Coordinated with the latest trends and different tile ranges from Villeroy & Boch, the coloured models can be chosen to create a uniform look — for harmonious bathroom design in a class of its own. Special feature: with two outlets, Squaro Superflat offers high drainage performance and thus better protection against flooding, which is ideal if you want to use an extra-large showerhead.

villeroyboch.com/squaro

The Architectura MetalRim shower trays are ultra-flat, rimless and made of premium acrylic. This generation of shower trays features the first use of the MetalRim technology developed by Villeroy & Boch: the steel reinforcement integrated into the rim area provides maximum material stability. Discover minimalist design and great variety with 31 models in two rim heights and enjoy greater design freedom and excellent value for money.