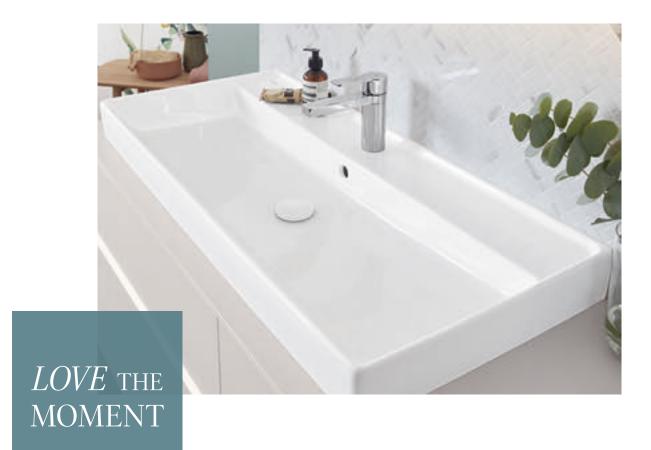

The offset designer edge is characteristic for Collaro.
This delicate design element defines the unique look of the washbasin and bath and acts as a splashguard and protective rim.

There's more to modern design than simply looking good. Collaro

creates a timelessly beautiful living space that evokes a sensation of pure well-being. Setting a delicate yet very cosy tone. The eye-catching designer edge is offset and defines the unique look of the collection. Discover a bathroom that combines characteristic shapes, high-quality