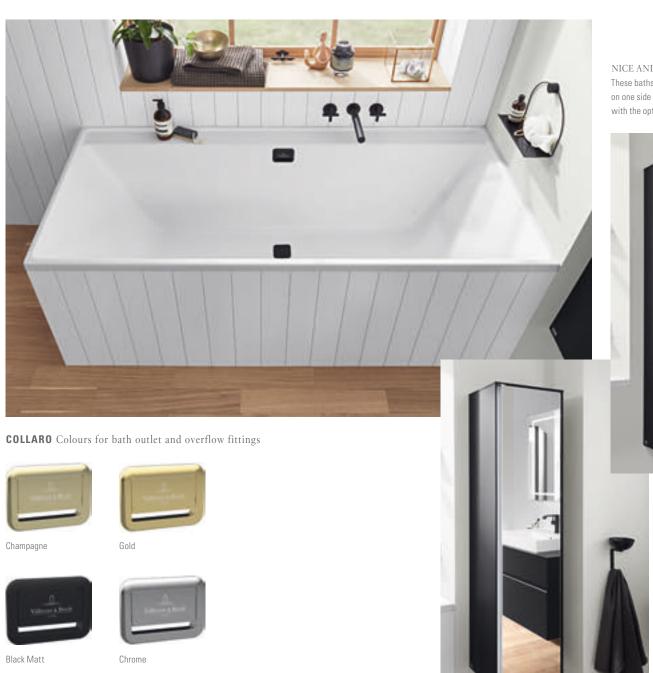

NICE AND EASY DOES IT

These baths featuring a delicate profile and a wide rim on one side offer plenty of space for relaxing moments — with the option of an integrated whirlpool system.

\*This tap fitting is only available in selected countries.