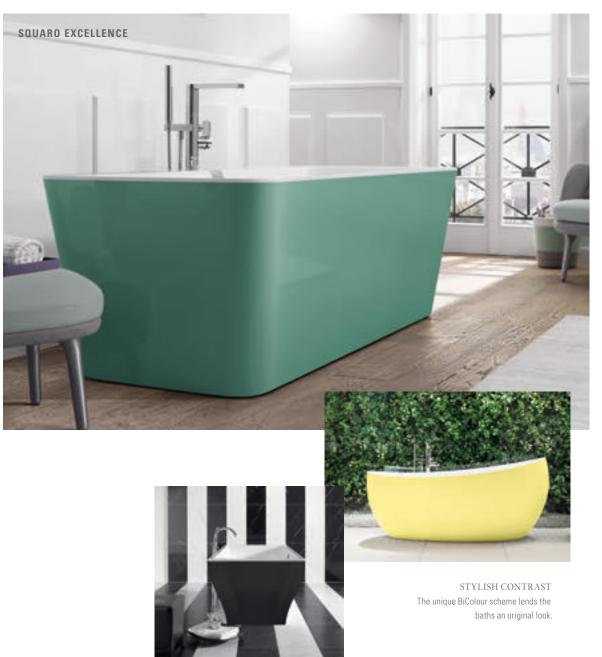

Perfect design staged in colour

Bring a splash of colour to your bathroom with the free-standing baths from Villeroy & Boch. Choose from more than 200 different panel colours, some of which were also created by designer Gesa Hansen, and make the most of a range of new opportunities to make your individual mark in the bathroom. Discover your very own design highlight from the following collections: Antheus, Aveo New Generation, Collaro, Finion, La Belle, La Belle Excellence, Loop & Friends, Oberon 2.0, Squaro Edge 12, Squaro Excellence and Theano.

#### COMFORTABLE BATHING PLEASURE

With an interior depth of 47 cm, these baths offer plenty of space in which to relax. An optional Villeroy & Boch whirlpool system will make your comfort complete.

Sleek, pure, confident. With its incomparable sense of lightness, Oberon 2.0 takes the characteristic style of our classic Oberon design and raises it to a new level. An edge that's just 10 mm thin, even more precise radii and the flush-mounted overflow bring fascinating clarity to the new Quaryl® baths. As a back-to-wall bath in the BiColour look, Oberon 2.0 is especially eye-catching.

The Squaro Edge 12 bath is also

available as Colour on Demand in more than 200 colours. See page 96.

Squaro Edge 12 combines bathing comfort and discerning requirements to produce consummate aesthetics. The unique Quaryl® bath has impressively clear lines and a sophisticated look. The highlight is the narrow edge – just 12 mm wide – which also sets the standard in terms of stylish design. Whether free-standing in the room or built-in: with its incomparable sense of lightness, this bath is an inviting place to relax and while away the time.