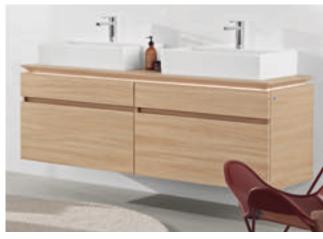

lines. The minimalist design of this premium collection stands for maximum aesthetics. The exclusive Bright Oak furniture finish creates tactile and visual contrasts to the ceramics - every touch becomes an experience.

villeroyboch.com/memento

Christian Haas
PRODUCT DESIGNER

"The matt look lends the bathroom a very modern and urbane air. At the same time, it exudes a restrained elegance that allows other colours to shine."

......

STRIKINGLY MINIMALIST Aesthetic minimalism: the slimline washbasins make an exclusive and modern statement.

Enjoy the purist lightness of Memento 2.0. Minimalist and distinctive. The modern premium bathroom collection is made from our high-quality ceramic TitanCeram. Precise contours and thin walls lend a particularly intricate appearance to Memento's unmistakeable look. Consummate style – a bathroom that creates room for character(s).