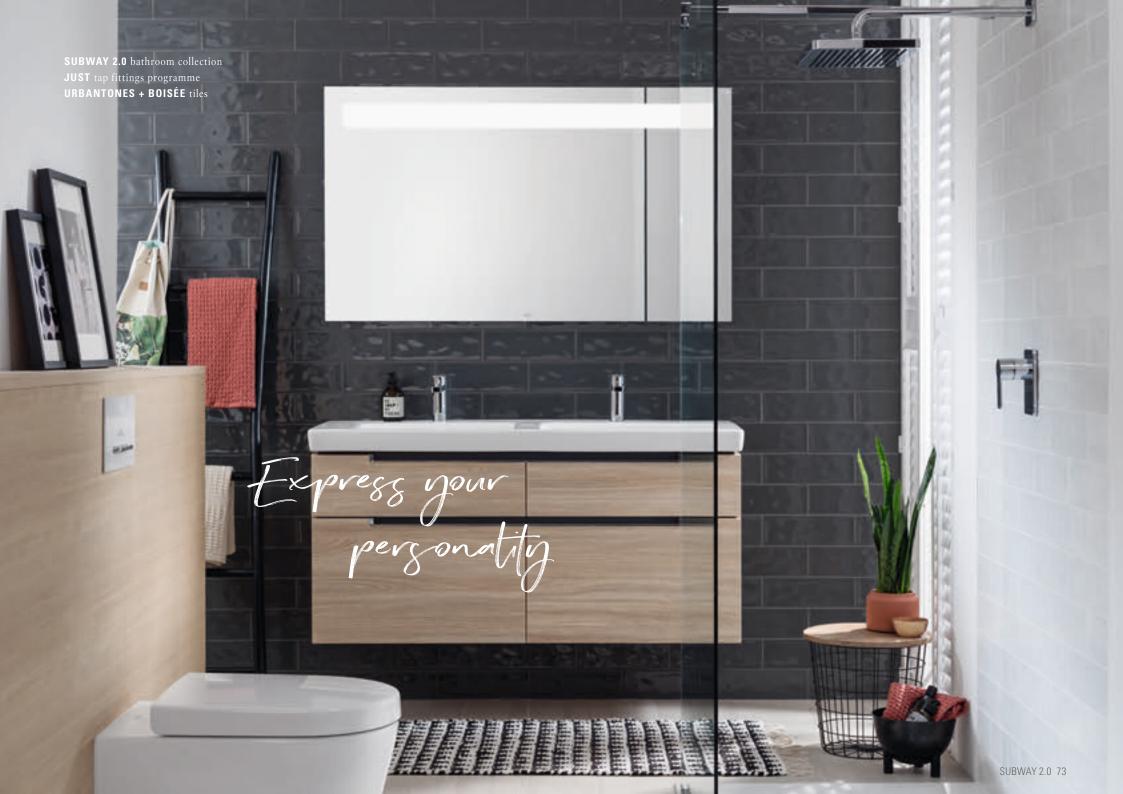

# COLLARO bathroom collection VENTICELLO toilet/bidet SQUARO INFINITY shower tray CULT tap fittings programme 42

A FREE-STANDING FEATURE Precise edges and delicate side walls make the Quaryl® bath a spectacular design feature in the bathroom.

What better place to impressively showcase your personal style than in your own bathroom? Finion's puristic filigree design gives you the freedom to express your personality. Its sophisticated outlines create a luxurious and relaxing atmosphere, evoking a high quality of life. With premium materials such as TitanCeram ceramic, versatile furniture lending itself to a wide range of combinations and clever features, this unique collection sets new standards for aesthetics and wellbeing. Experience Finion — and achieve your aspirations.