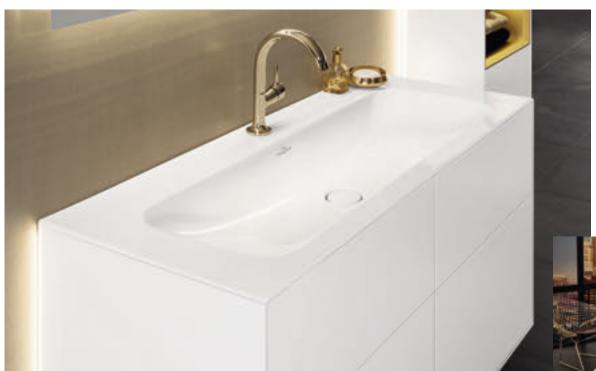

The offset designer edge is characteristic for Collaro.
This delicate design element defines the unique look of the washbasin and bath and acts as a splashguard and protective rim.

There's more to modern design than simply looking good. Collaro

creates a timelessly beautiful living space that evokes a sensation of pure well-being. Setting a delicate yet very cosy tone. The eye-catching designer edge is offset and defines the unique look of the collection. Discover a bathroom that combines characteristic shapes, high-quality