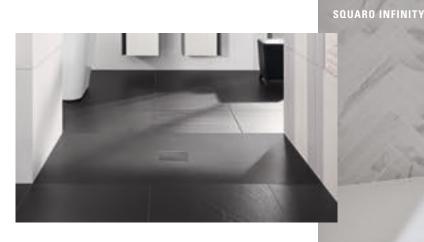

# SUBWAY INFINITY

Adapts and Fits in

#### SHOWER TRAY COLOURS

01 White Alpin

TP Taupe

W9 Ardoise

reddot award 2016 winner

Subway Infinity makes it really easy to opt for a shower tray from Villeroy & Boch. Its clear, rimless design slots harmoniously into modern bathrooms and also matches your style in colour terms. The ceramic shower tray always looks its best thanks to the scratch-proof surface. Outlets in various colours complete the contemporary design. Ultimately, with three different installation variants and 43 standard sizes plus special sizes that can be cut to fit your room to the very millimetre, Subway Infinity quite simply fits into any bathroom.

villeroyboch.com/subwayinfinity

CO Townhouse

C1 Abbey Grey

C2 Abbey Blue

C3 Palazzo

C6 Drift Woo

C7 Highland Stone

C8 Nordic Creek