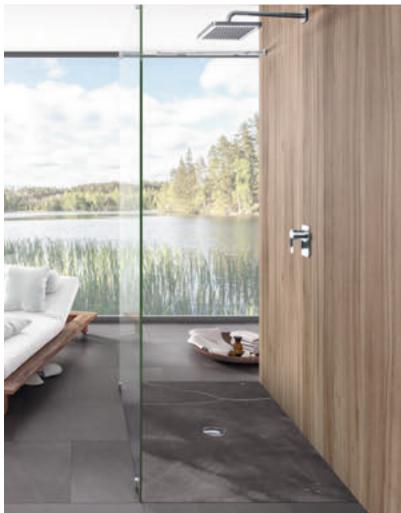

THE CHOICE IS YOURS
Whichever size, colour and form you're

looking for, Villeroy & Boch has just the shower tray to suit your needs.

Enjoy even greater design freedom

Enjoy a completely new showering experience with the high-quality shower trays from Villeroy & Boch. Be wowed by the timelessly modern designs in various sizes, forms and colours and discover the wide selection of options for you to express your personal style in the showering area. Whether made of ceramic, Quaryl® or acrylic, all our flush-fitting shower trays have a non-slip finish and offer impressive hygiene. Discover a shower tray to suit your bathroom now.

# SUBWAY INFINITY

Adapts and Fits in

#### SHOWER TRAY COLOURS

01 White Alpin

TP Taupe

W9 Ardoise

reddot award 2016 winner

Subway Infinity makes it really easy to opt for a shower tray from Villeroy & Boch. Its clear, rimless design slots harmoniously into modern bathrooms and also matches your style in colour terms. The ceramic shower tray always looks its best thanks to the scratch-proof surface. Outlets in various colours complete the contemporary design. Ultimately, with three different installation variants and 43 standard sizes plus special sizes that can be cut to fit your room to the very millimetre, Subway Infinity quite simply fits into any bathroom.