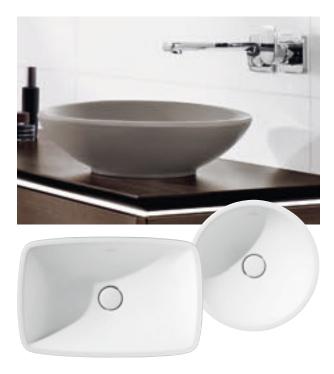

PERFECT VARIETY
The Architectura bath with its wide base has an impressively clear, straight-lined design.
With 8 different sizes available, it suits bath-

rooms large and small.

Give free rein to your creativity in bathroom design - exploring all the many and varied options of the complete Architectura collection. Choose between geometric forms, different installation variants and various sizes to give your bathroom its own very distinctive character. You'll be amazed by the practical design of the washbasins, baths and shower trays and impressed by the unique hygiene advantages of the innovative DirectFlush toilets. And all at such outstanding value for money.

#### PLENTY OF OPTIONS

The basic geometric shapes of circle, oval and rectangle are fundamental to Architectura. The clear, minimalist design fits perfectly into any room and offers you the greatest possible freedom in planning your bathroom.