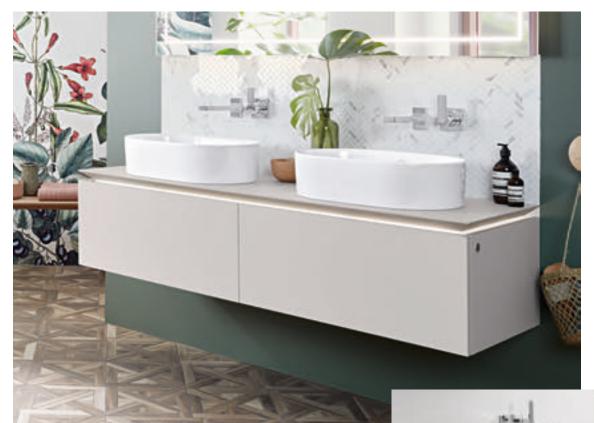

lines. The minimalist design of this premium collection stands for maximum aesthetics. The exclusive Bright Oak furniture finish creates tactile and visual contrasts to the ceramics - every touch becomes an experience.

villeroyboch.com/memento

Christian Haas
PRODUCT DESIGNER

"The matt look lends the bathroom a very modern and urbane air. At the same time, it exudes a restrained elegance that allows other colours to shine."

......

STRIKINGLY MINIMALIST Aesthetic minimalism: the slimline washbasins make an exclusive and modern statement.

Enjoy the purist lightness of Memento 2.0. Minimalist and distinctive. The modern premium bathroom collection is made from our high-quality ceramic TitanCeram. Precise contours and thin walls lend a particularly intricate appearance to Memento's unmistakeable look. Consummate style – a bathroom that creates room for character(s).