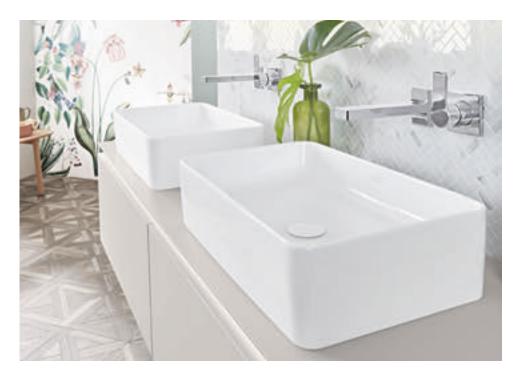

STYLISH EDGE
The striking, sloping sides create an exciting
contrast to the furniture. The washbasin
appears to float above it, especially when
combined with optional LED illumination.

Clear-cut and timelessly modern, Legato is a complete bathroom collection for a sophisticated style. The expressive ceramic washbasin complements the successful furniture programme. The optional LED light strip skilfully underlines the floating effect and acts as a stylish ambient lighting feature. The handle-free, commodious furniture also comes in the on-trend colour Black Matt Lacquer, offering plenty of scope for combination – for a bathroom that's as unique as your style.