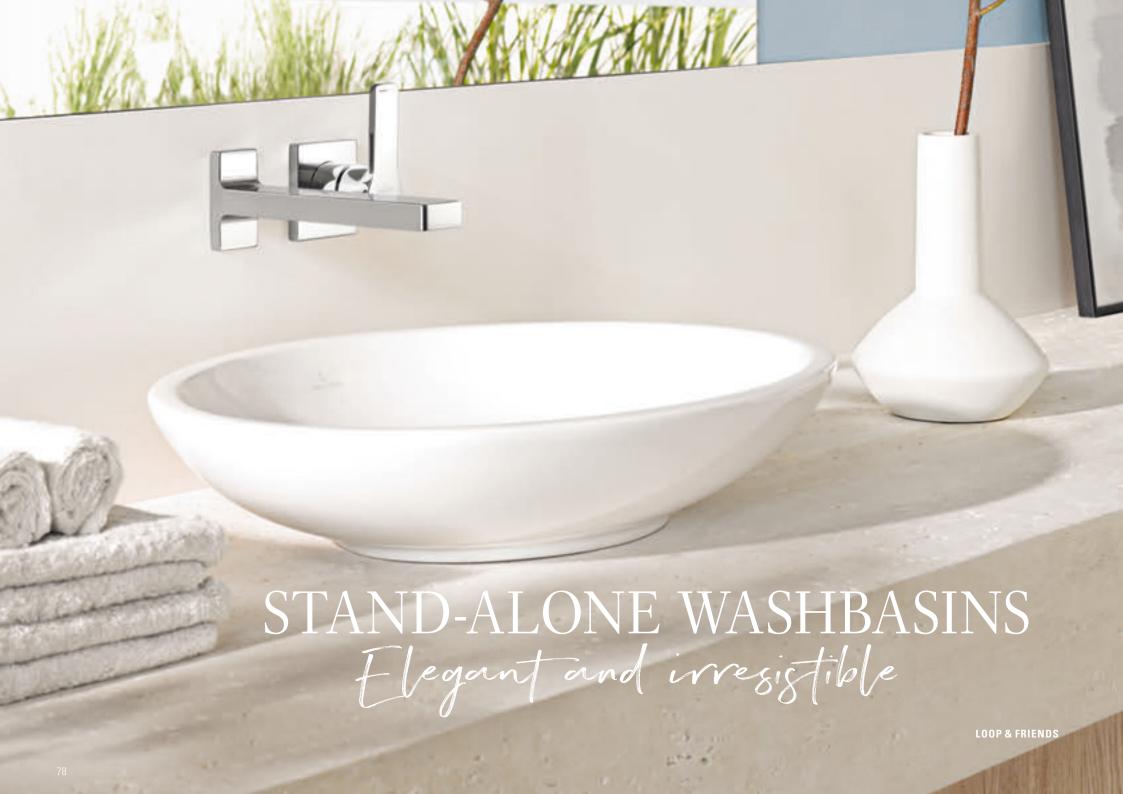

#### Stand-alone washbasins

- 78 LOOP & FRIENDS
- 79 LA BELLE
- 79 MY NATURE
- 80 ARTIS

# LOOP & FRIENDS

#### Clear forms, imposing style

Bathrooms are as different as the people who use them. However, there is an ideal washing area for each and every one of them. Whether you have a lot of space or just a little, whether you prefer round or square forms – Loop & Friends adapts to your style and requirements. The perfect match: Loop & Friends baths. See page 102.