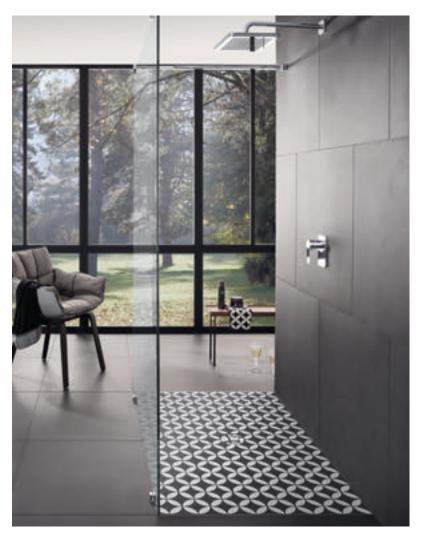

THE CHOICE IS YOURS
Whichever size, colour and form you're

looking for, Villeroy & Boch has just the shower tray to suit your needs.

Enjoy even greater design freedom

Enjoy a completely new showering experience with the high-quality shower trays from Villeroy & Boch. Be wowed by the timelessly modern designs in various sizes, forms and colours and discover the wide selection of options for you to express your personal style in the showering area. Whether made of ceramic, Quaryl® or acrylic, all our flush-fitting shower trays have a non-slip finish and offer impressive hygiene. Discover a shower tray to suit your bathroom now.

# SUBWAY INFINITY

Adapts and Fits in

#### SHOWER TRAY COLOURS

01 White Alpin

TP Taupe

W9 Ardoise

reddot award 2016 winner

Subway Infinity makes it really easy to opt for a shower tray from Villeroy & Boch. Its clear, rimless design slots harmoniously into modern bathrooms and also matches your style in colour terms. The ceramic shower tray always looks its best thanks to the scratch-proof surface. Outlets in various colours complete the contemporary design. Ultimately, with three different installation variants and 43 standard sizes plus special sizes that can be cut to fit your room to the very millimetre, Subway Infinity quite simply fits into any bathroom.