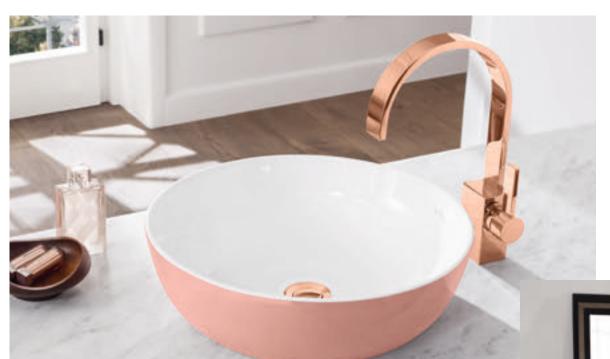

#### DELICATE LIGHTNESS

Thanks to our novel TitanCeram material, it is now possible for the first time to manufacture products with extremely thin walls for incomparable design creations. With Artis, for example, we have created a fine form, just 8 mm thick, that lends the washbasins an especially delicate appearance.

Colours and forms are an expression of personality and a popular way to bring more style to modern interior design. With Artis, the Villeroy & Boch premium edition of the surface-mounted washbasins, we help you express your personal style: choose from 3 shades of white and 15 harmonious colours developed by designer Gesa Hansen and based on the seasonal colours in Paris. Combine your favourite colour with one of four purist, delicate shapes (round, oval, square and rectangular) and use Artis to add your very own personal touch to the bathroom.