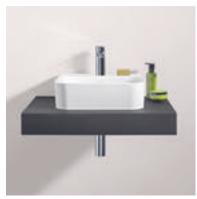

#### DELICATE LIGHTNESS

Thanks to our novel TitanCeram material, it is now possible for the first time to manufacture products with extremely thin walls for incomparable design creations. With Artis, for example, we have created a fine form, just 8 mm thick, that lends the washbasins an especially delicate appearance.

Colours and forms are an expression of personality and a popular way to bring more style to modern interior design. With Artis, the Villeroy & Boch premium edition of the surface-mounted washbasins, we help you express your personal style: choose from 3 shades of white and 15 harmonious colours developed by designer Gesa Hansen and based on the seasonal colours in Paris. Combine your favourite colour with one of four purist, delicate shapes (round, oval, square and rectangular) and use Artis to add your very own personal touch to the bathroom.

#### FINE EDGES

The thin walls of the washbasins give the bathroom a timelessly modern ambience. When placed on vanity units from the Legato collection or minimalist consoles, the full visual power of the surface-mounted washbasins is able to unfold.

#### PURIST DESIGN

The delicate, clear forms of this edition highlight the premium character. They stand for truly special bathrooms.