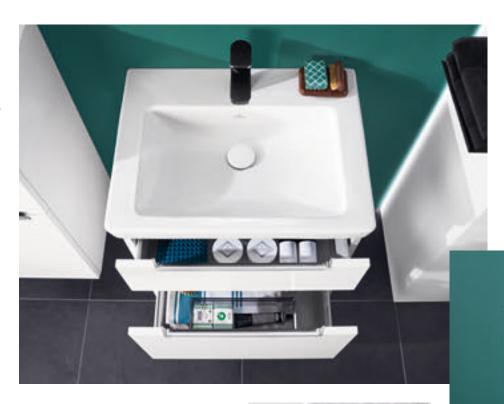

Single people become couples and couples become parents – life never stands still. So it's wonderful to have different ways to adapt to every situation that life throws at us. Subway 2.0 offers diverse combination possibilities for individual bathroom furnishings. The extensive range, with washbasins in numerous dimensions to choose from, suits rooms of any size: meaning that even smaller rooms can be used to optimum effect. Particularly practical: the furniture with plenty of storage space and the rimless DirectFlush toilets with integrated ViFresh solution for optimum hygiene.

# THE PERFECT SET-UP Elegant furniture offers practical storage space to ensure that the guest bathroom always looks tidy and spacious.

Awesome: washbasing in five sizes

The Subway 2.0 guest bathrooms offer intelligent solutions for even the smallest room. The compact dimensions of the ceramics and furniture, plus practical accessories, such as the towel holder, ensure maximum comfort, even when space is at a premium. The space-saving furniture provides a new design freedom that will make a lasting impression on your guests.