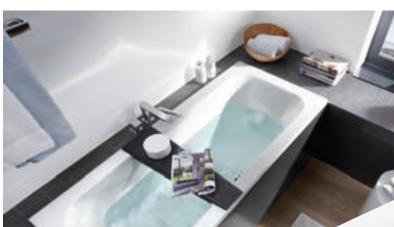

# WHIRLPOOL SYSTEMS

Each of the three whirlpool systems is available with different comfort features

Air jets in the base of the bath

#### AIRPOOL

The air system for an invigorating massage. In the AirPool, air is injected into the bath through special jets and dispersed as fine bubbles. These air jets are located in the base and ensure a stimulating massage. The pipes to the base jets are blown dry after use.

Water jets in the sides of the bath

#### HYDROPOOL

The water system for targeted body massage. Water is extracted and pumped back into the bath through water jets. The HydroPool massage jet stimulates the muscles and local metabolism. Residual water is drained away.

Air jets in the base and water jets in the sides of the bath

#### COMBIPOOL

The combination of AirPool and HydroPool offers the best of both worlds: air jets in the base of the bath and water jets, depending on the model, in the back, at the sides and/or in the foot area. The jets can also be adjusted and used separately, for an all-round body massage that gently eases tensions and stimulates the circulation. The CombiPool is also used for hydrotherapy. Residual water is drained away and the base jets blown dry.