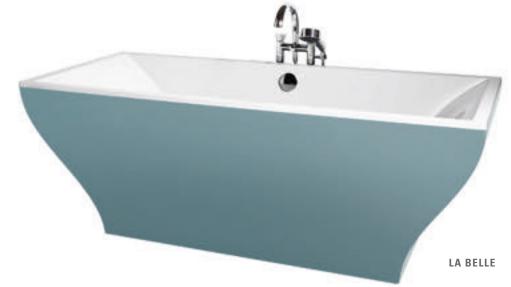

### LA BELLE

#### A new sensuality

Elegance is more than just beauty. It is also the portrayal of timeless sensuality. The elegant curved lines and sensual details are reflected in the La Belle ceramics. The perfect complement: the free-standing model of the comfortable Quaryl® bath makes an extravagant statement. It is also available in a BiColour look with a different panel colour.

villeroyboch.com/labelle