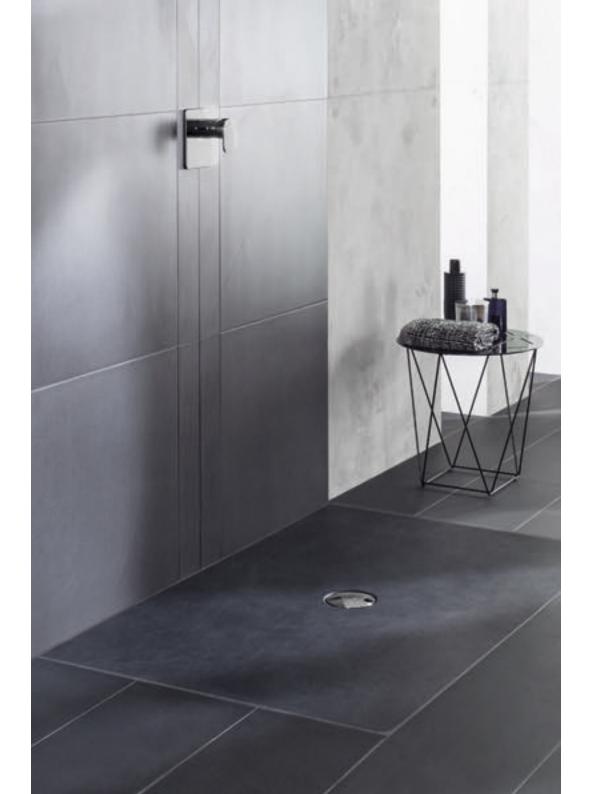

# Minimalist and modern

# Beautiful design is simply a part of feeling good. The flush-fitting

convenient entry. The flush-fitting outlet and modern matt colours round off the elegant appearance. Squaro Infinity - award-winning

# 2S Crème

#### SHOWER TRAY COLOURS AND OUTLET COLOURS\*

RW Stone White

3S Grey

1S Anthracite

\*The outlet colours exactly match the shower tray colours.