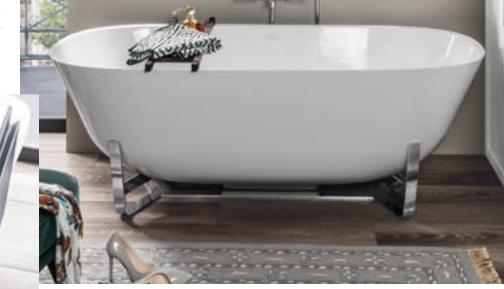

PERFECT VARIETY
The Architectura bath with its wide base has an impressively clear, straight-lined design.
With 8 different sizes available, it suits bath-

rooms large and small.

Give free rein to your creativity in bathroom design - exploring all the many and varied options of the complete Architectura collection. Choose between geometric forms, different installation variants and various sizes to give your bathroom its own very distinctive character. You'll be amazed by the practical design of the washbasins, baths and shower trays and impressed by the unique hygiene advantages of the innovative DirectFlush toilets. And all at such outstanding value for money.

#### PLENTY OF OPTIONS

The basic geometric shapes of circle, oval and rectangle are fundamental to Architectura. The clear, minimalist design fits perfectly into any room and offers you the greatest possible freedom in planning your bathroom.