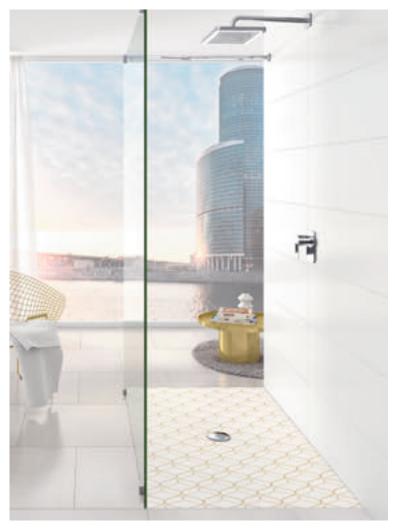

THE CHOICE IS YOURS
Whichever size, colour and form you're

looking for, Villeroy & Boch has just the shower tray to suit your needs.

Enjoy even greater design freedom

Enjoy a completely new showering experience with the high-quality shower trays from Villeroy & Boch. Be wowed by the timelessly modern designs in various sizes, forms and colours and discover the wide selection of options for you to express your personal style in the showering area. Whether made of ceramic, Quaryl® or acrylic, all our flush-fitting shower trays have a non-slip finish and offer impressive hygiene. Discover a shower tray to suit your bathroom now.

# SUBWAY INFINITY

Adapts and Fits in

#### SHOWER TRAY COLOURS

01 White Alpin

TP Taupe

W9 Ardoise

reddot award 2016 winner

Subway Infinity makes it really easy to opt for a shower tray from Villeroy & Boch. Its clear, rimless design slots harmoniously into modern bathrooms and also matches your style in colour terms. The ceramic shower tray always looks its best thanks to the scratch-proof surface. Outlets in various colours complete the contemporary design. Ultimately, with three different installation variants and 43 standard sizes plus special sizes that can be cut to fit your room to the very millimetre, Subway Infinity quite simply fits into any bathroom.

villeroyboch.com/subwayinfinity

CO Townhouse

C1 Abbey Grey

C2 Abbey Blue

C3 Palazzo

C6 Drift Woo

C7 Highland Stone

C8 Nordic Creek