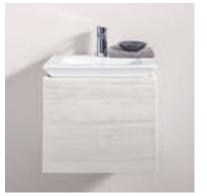

#### **AVENTO** furniture finishes

B4 Crystal White

VJ Nordic Oak

PN Elm Impresso

sso VH Arizona Oak

B1 Crystal Grey

B3 Crystal Black

REFRESHING VARIETY
The 120 cm wide double washbasin for shared moments in the bathroom.

Fresh design, amazingly practical and excellent value for money. Avento has everything that a modern bathroom requires: and much more! In addition to a perfect look, the Villeroy & Boch bathroom collection sports some very practical features — from the trendy furniture programme to the rimless DirectFlush toilet for optimum hygiene. And all this in various different sizes to cater for smaller bathrooms or guest bathrooms, too. Avento is ideal for those who want to show off their bathrooms to best advantage.