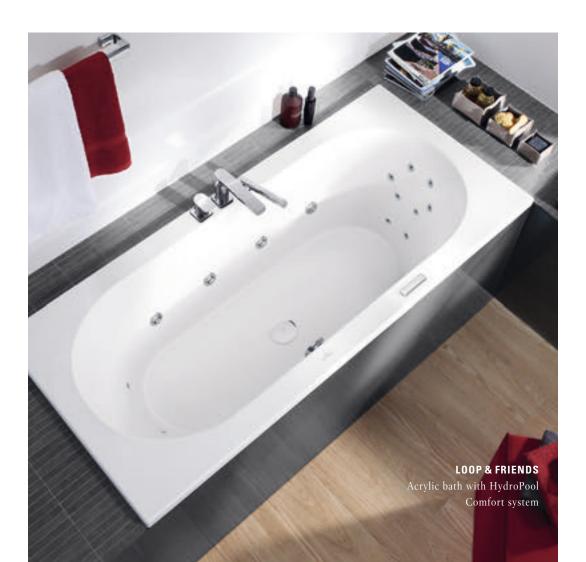

# LOOP & FRIENDS

#### Clear forms, imposing style

Bathrooms are as different as the people who use them. However, there is an ideal washing area for each and every one of them. Whether you have a lot of space or just a little, whether you prefer round or square forms – Loop & Friends adapts to your style and requirements. The perfect match: Loop & Friends baths. See page 102.

villeroyboch.com/loopandfriends

Full of surprises, Loop & Friends has an impressive, individual concept. The 22 different baths with a round or square inner form are perfectly suited to any bathroom. Choose between free-standing models, built-in variants and compact solutions and adapt the bath with Colour on Demand to suit your requirements. Really clever: the central outlet ensures an exceptionally comfortable bathing experience even for two and thanks to the shallow depth of just 44 cm, the baths are particularly economical with water.