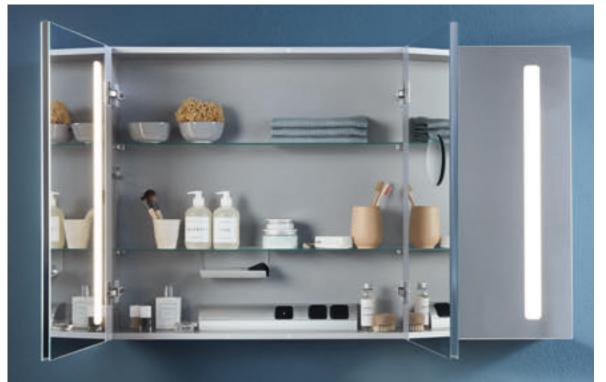

#### EVERYTHING IN SIGHT

The elegant mirrors and mirror cabinets boast restrained aesthetic appeal and smart features, from integrated LED lighting to an optional sound system.

DESIGN AND FUNCTION
In classic White Alpin or as the fascinating
Black Edition, the special comfort offered
by the ViClean-I 100 shower toilets only
becomes apparent on closer inspection.

#### STYLISH DESIGN ELEMENTS

The spacious mirror cabinets don't just look good on the outside. A flexible amount of space and extensive range of features allow you to create an interior that is sure to impress.

MY VIEW 14

MORE TO SEE 14

They've got the look!

Practical, attractive and a real eye-catcher in the bathroom: discover the mirrors and mirror cabinets from Villeroy & Boch. They are available in all kinds of designs and sizes. Really special: the integrated energy-saving LED lighting with dimmer settings and freely adjustable light colour can be adjusted at any time to suit your requirements – from bright and natural to warm and cosy. And take a look at the More To See 14 mirror with its optional sound system and the clever new My View-In mirror which is set in the wall.

villeroyboch.com/moretosee villeroyboch.com/myview MY VIEW-IN

Always a step ahead

Since 1748, Villeroy & Boch has never stood still. It has always been committed to staying ahead of the market and to leading the way with its innovative strength. Numerous highly-qualified specialists working in Research and Development at both the company headquarters in Mettlach and locations abroad ensure that this continues. They employ state-of-the-art development and testing equipment. Our innovations are designed to improve quality of life. Again and again, these include patented solutions that are only available from Villeroy & Boch. They reduce water consumption, facilitate cleaning, offer greater comfort and highlight our high design standard.