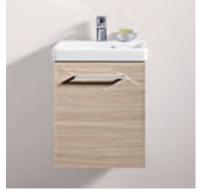

The offset designer edge is characteristic for Collaro.
This delicate design element defines the unique look of the washbasin and bath and acts as a splashguard and protective rim.

There's more to modern design than simply looking good. Collaro

creates a timelessly beautiful living space that evokes a sensation of pure well-being. Setting a delicate yet very cosy tone. The eye-catching designer edge is offset and defines the unique look of the collection. Discover a bathroom that combines characteristic shapes, high-quality

materials and practical features in a beautifully stylish way.

TRENDY BATHROOM DESIGN
Thin walls, precise radii and slim edges. The exquisitely
designed ceramic washbasins in our innovative TitanCeram
add a splendid lightness to the bathroom.
For more on TitanCeram see page 138.

INDIVIDUAL LOOK
From vanity washbasins to surface-mounted variants,
straight-lined or round, the washbasins come in a wealth
of shapes and sizes to cover every bathroom scenario.
Optionally available with our exceptionally attractive
and extremely robust TitanGlaze in matt Stone White.

The splendid lightness of well-being

The vanity washbasins can only be combined with cabinets in the respective corresponding sizes. The surface-mounted washbasins can also be teamed with cabinets from the Collaro and Finion collection.