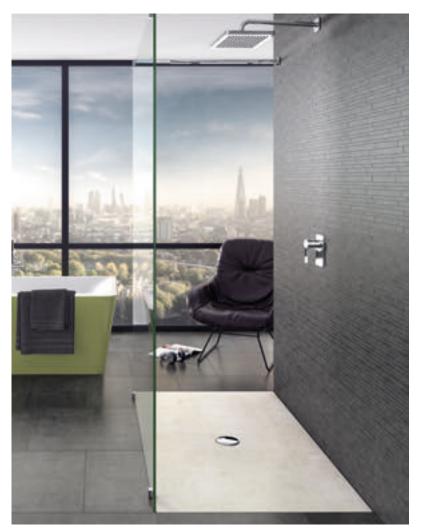

THE CHOICE IS YOURS
Whichever size, colour and form you're

looking for, Villeroy & Boch has just the shower tray to suit your needs.

Enjoy even greater design freedom

Enjoy a completely new showering experience with the high-quality shower trays from Villeroy & Boch. Be wowed by the timelessly modern designs in various sizes, forms and colours and discover the wide selection of options for you to express your personal style in the showering area. Whether made of ceramic, Quaryl® or acrylic, all our flush-fitting shower trays have a non-slip finish and offer impressive hygiene. Discover a shower tray to suit your bathroom now.

# SUBWAY INFINITY

Adapts and Fits in

#### SHOWER TRAY COLOURS

01 White Alpin

TP Taupe

W9 Ardoise

reddot award 2016 winner

Subway Infinity makes it really easy to opt for a shower tray from Villeroy & Boch. Its clear, rimless design slots harmoniously into modern bathrooms and also matches your style in colour terms. The ceramic shower tray always looks its best thanks to the scratch-proof surface. Outlets in various colours complete the contemporary design. Ultimately, with three different installation variants and 43 standard sizes plus special sizes that can be cut to fit your room to the very millimetre, Subway Infinity quite simply fits into any bathroom.

villeroyboch.com/subwayinfinity

CO Townhouse

C1 Abbey Grey

C2 Abbey Blue

C3 Palazzo

C6 Drift Woo

C7 Highland Stone

C8 Nordic Creek