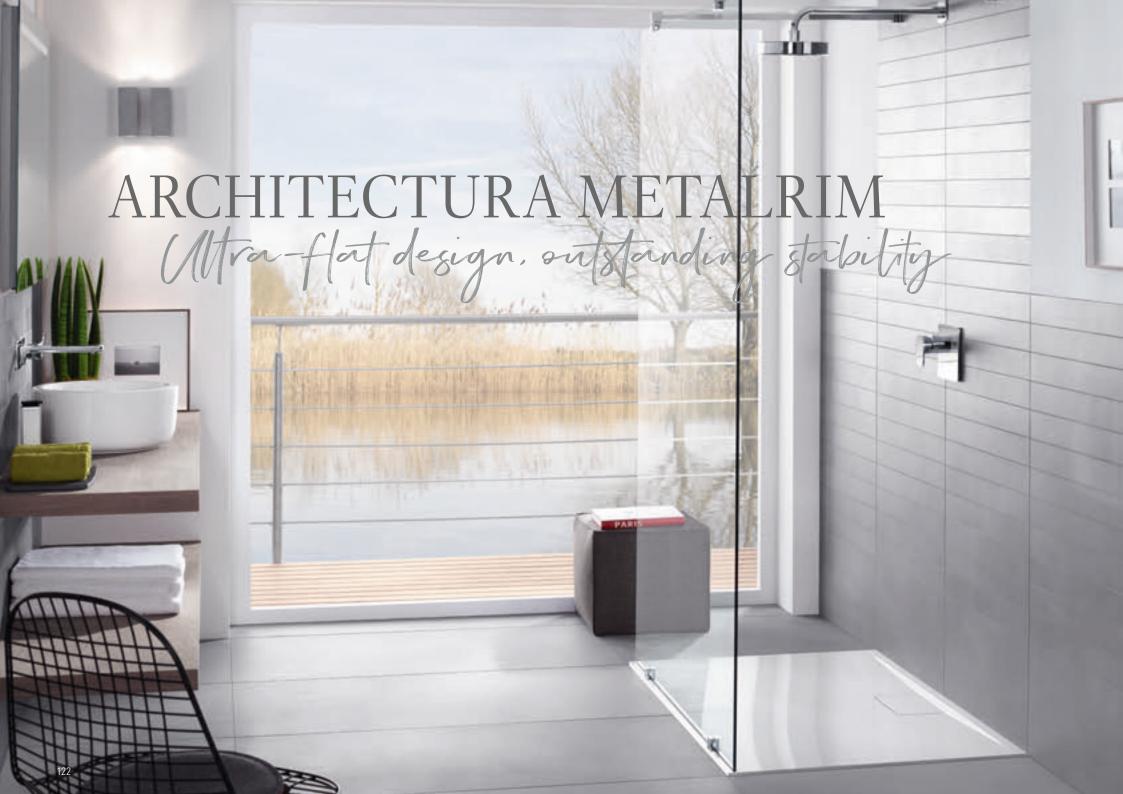

114 SUBWAY INFINITY

115 VIPRINT

118 SQUARO INFINITY

120 FUTURION FLAT

121 SQUARO SUPERFLAT

122 ARCHITECTURA

METALRIM

villeroyboch.com/squaro

The Architectura MetalRim shower trays are ultra-flat, rimless and made of premium acrylic. This generation of shower trays features the first use of the MetalRim technology developed by Villeroy & Boch: the steel reinforcement integrated into the rim area provides maximum material stability. Discover minimalist design and great variety with 31 models in two rim heights and enjoy greater design freedom and excellent value for money.