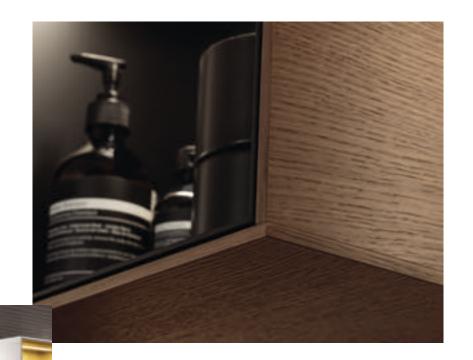

# **COLLARO**

The straight-lined, slim bodies lend the Collaro furniture a highly modern and delicate character. At the same time, they offer plenty of convenience – thanks to generous storage space and cleverly compartmentalised full-extension drawers. Different surface finishes and colour-matched aluminium finger pulls leave scope for your personal style, while the integrated LED lighting in the grip recess introduces an atmospheric highlight to the bathroom. Discover more options on page 34.