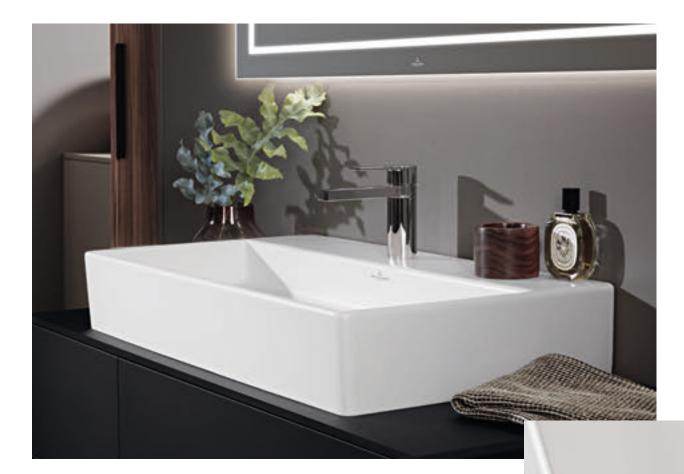

villeroyboch.com/memento

Christian Haas
PRODUCT DESIGNER

"The matt look lends the bathroom a very modern and urbane air. At the same time, it exudes a restrained elegance that allows other colours to shine."

......

STRIKINGLY MINIMALIST Aesthetic minimalism: the slimline washbasins make an exclusive and modern statement.

Enjoy the purist lightness of Memento 2.0. Minimalist and distinctive. The modern premium bathroom collection is made from our high-quality ceramic TitanCeram. Precise contours and thin walls lend a particularly intricate appearance to Memento's unmistakeable look. Consummate style – a bathroom that creates room for character(s).