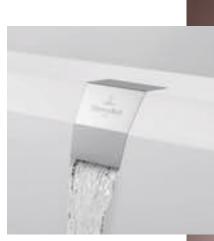

PERFECT VARIETY
The Architectura bath with its wide base has an impressively clear, straight-lined design.
With 8 different sizes available, it suits bath-

rooms large and small.

Give free rein to your creativity in bathroom design - exploring all the many and varied options of the complete Architectura collection. Choose between geometric forms, different installation variants and various sizes to give your bathroom its own very distinctive character. You'll be amazed by the practical design of the washbasins, baths and shower trays and impressed by the unique hygiene advantages of the innovative DirectFlush toilets. And all at such outstanding value for money.

#### PLENTY OF OPTIONS

The basic geometric shapes of circle, oval and rectangle are fundamental to Architectura. The clear, minimalist design fits perfectly into any room and offers you the greatest possible freedom in planning your bathroom.