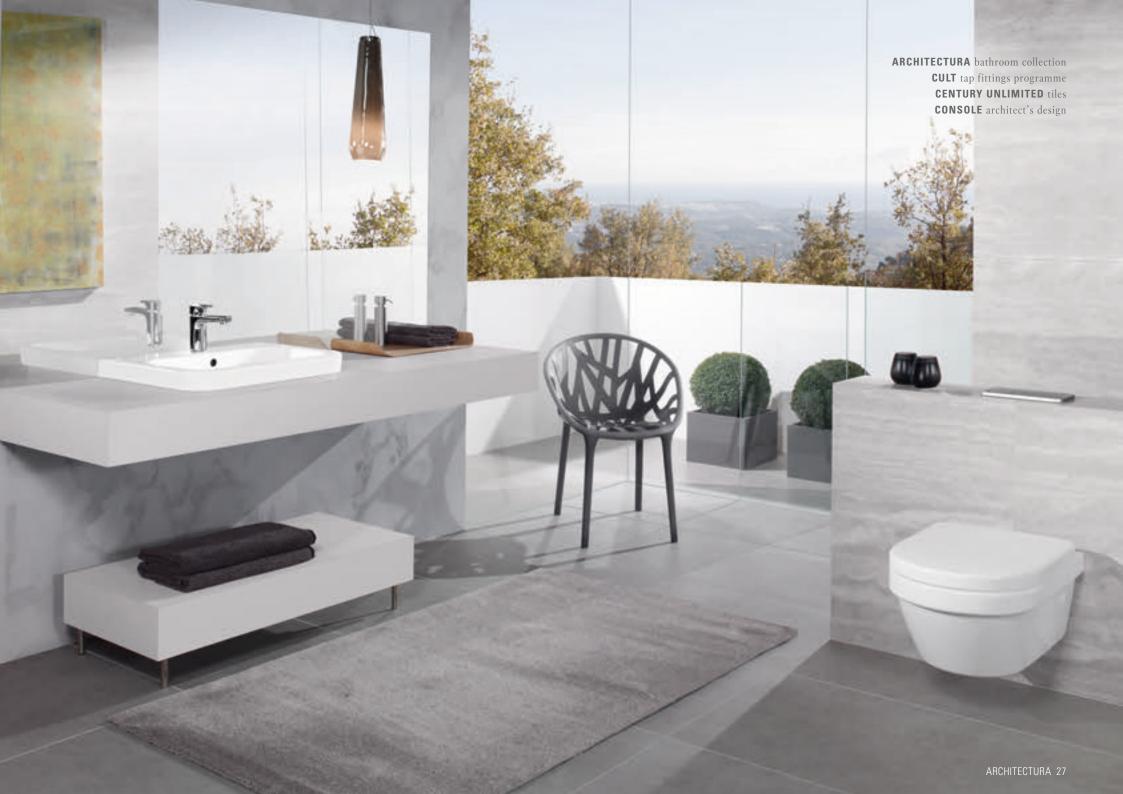

Fresh design, amazingly practical and excellent value for money. Avento has everything that a modern bathroom requires: and much more! In addition to a perfect look, the Villeroy & Boch bathroom collection sports some very practical features — from the trendy furniture programme to the rimless DirectFlush toilet for optimum hygiene. And all this in various different sizes to cater for smaller bathrooms or guest bathrooms, too. Avento is ideal for those who want to show off their bathrooms to best advantage.

Stefan Nilsson TREND SCOUT

"Eminently modern:
this fresh, contemporary
collection makes easy work
of designing a trendy bathroom.
My tip: try it in pink..."

.....

CONTEMPORARY DESIGN
The modern, lean aesthetic of the
ceramics and acrylic-glass furniture
fronts gives the bathroom a certain
je ne sais quoi.