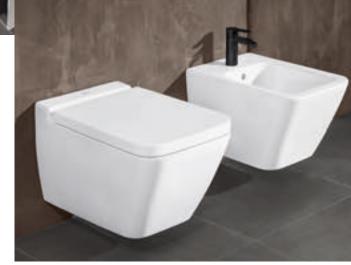

A FREE-STANDING FEATURE Precise edges and delicate side walls make the Quaryl® bath a spectacular design feature in the bathroom.

What better place to impressively showcase your personal style than in your own bathroom? Finion's puristic filigree design gives you the freedom to express your personality. Its sophisticated outlines create a luxurious and relaxing atmosphere, evoking a high quality of life. With premium materials such as TitanCeram ceramic, versatile furniture lending itself to a wide range of combinations and clever features, this unique collection sets new standards for aesthetics and wellbeing. Experience Finion — and achieve your aspirations.

Both functional and attractive

DESIG AWAR 2017

MINIMALIST DESIGN
The elegant DirectFlush toilet and bidet
reflect the collection's precise aesthetics.
The award-winning design blends
harmoniously into the bathroom while
being extremely practical.