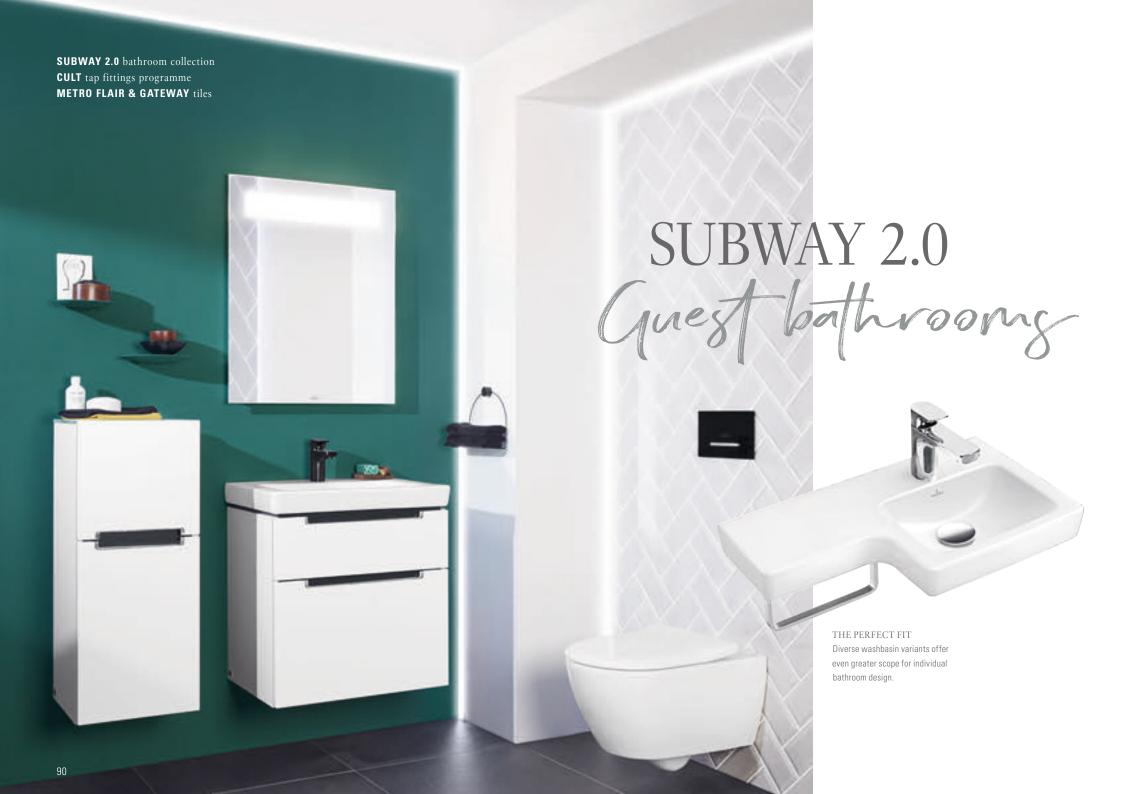

Single people become couples and couples become parents – life never stands still. So it's wonderful to have different ways to adapt to every situation that life throws at us. Subway 2.0 offers diverse combination possibilities for individual bathroom furnishings. The extensive range, with washbasins in numerous dimensions to choose from, suits rooms of any size: meaning that even smaller rooms can be used to optimum effect. Particularly practical: the furniture with plenty of storage space and the rimless DirectFlush toilets with integrated ViFresh solution for optimum hygiene.

villeroyboch.com/subway2.0

Feel-good modern design

\*These tap fittings are only available in selected countries.

## Convenient. practical and attractive

### VERY HOMELY

The elegant 130 cm wide washbasin is ideal during "rush hour" in the family bathroom. The other sizes also boast convenient shelf space and deep basins.

# THE PERFECT SET-UP Elegant furniture offers practical storage space to ensure that the guest bathroom always looks tidy and spacious.

Awesome: washbasing in five sizes

The Subway 2.0 guest bathrooms offer intelligent solutions for even the smallest room. The compact dimensions of the ceramics and furniture, plus practical accessories, such as the towel holder, ensure maximum comfort, even when space is at a premium. The space-saving furniture provides a new design freedom that will make a lasting impression on your guests.