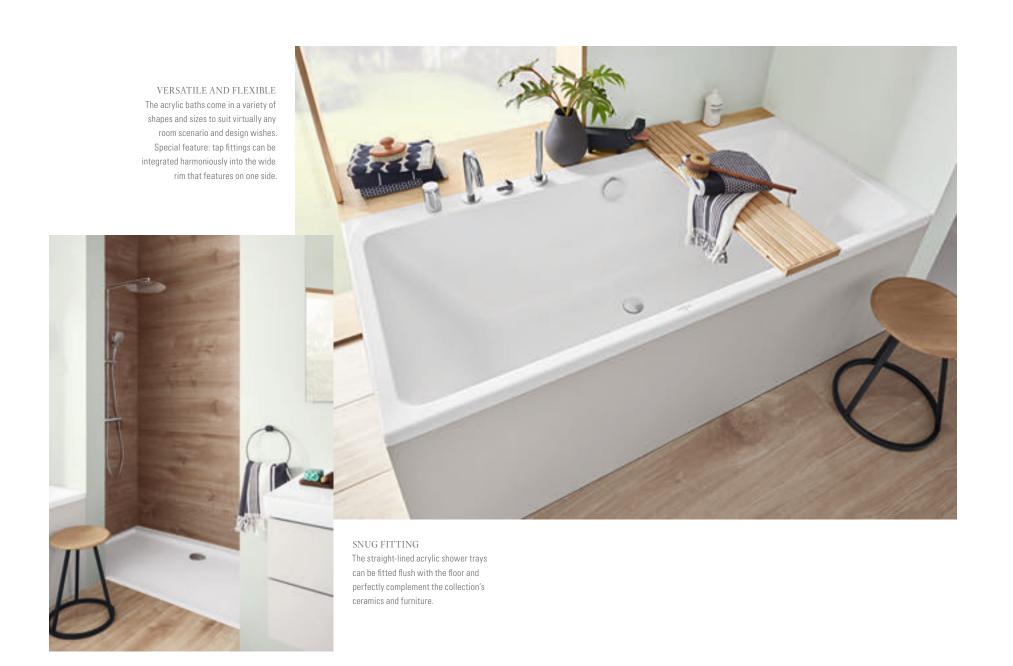

PERFECT VARIETY
The Architectura bath with its wide base has an impressively clear, straight-lined design.
With 8 different sizes available, it suits bath-

rooms large and small.

Give free rein to your creativity in bathroom design - exploring all the many and varied options of the complete Architectura collection. Choose between geometric forms, different installation variants and various sizes to give your bathroom its own very distinctive character. You'll be amazed by the practical design of the washbasins, baths and shower trays and impressed by the unique hygiene advantages of the innovative DirectFlush toilets. And all at such outstanding value for money.

THE CHOICE IS YOURS
Whichever size, colour and form you're

looking for, Villeroy & Boch has just the shower tray to suit your needs.

Enjoy even greater design freedom

Enjoy a completely new showering experience with the high-quality shower trays from Villeroy & Boch. Be wowed by the timelessly modern designs in various sizes, forms and colours and discover the wide selection of options for you to express your personal style in the showering area. Whether made of ceramic, Quaryl® or acrylic, all our flush-fitting shower trays have a non-slip finish and offer impressive hygiene. Discover a shower tray to suit your bathroom now.

1S Anthracite

Stylish design for timelessly modern bathrooms: the flat Quaryl® shower tray fits perfectly into the floor and its low installation height makes it perfect for renovations. Coordinated with the latest trends and different tile ranges from Villeroy & Boch, the coloured models can be chosen to create a uniform look — for harmonious bathroom design in a class of its own. Special feature: with two outlets, Squaro Superflat offers high drainage performance and thus better protection against flooding, which is ideal if you want to use an extra-large showerhead.