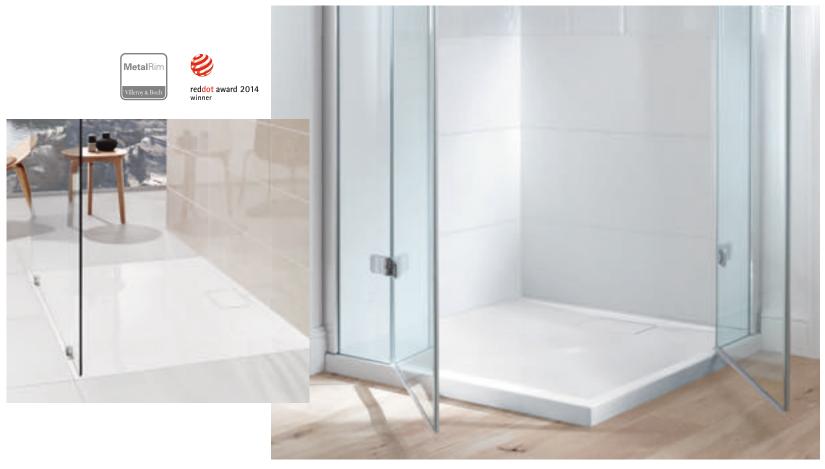

villeroyboch.com/squaro

The Architectura MetalRim shower trays are ultra-flat, rimless and made of premium acrylic. This generation of shower trays features the first use of the MetalRim technology developed by Villeroy & Boch: the steel reinforcement integrated into the rim area provides maximum material stability. Discover minimalist design and great variety with 31 models in two rim heights and enjoy greater design freedom and excellent value for money.

# 62 models and 3 installation variants

#### **SHOWER TRAY COLOURS \***

01 White Alpin

3S Grey

1S Anthracite

villeroyboch.com/architectura\_metalrim

<sup>\*</sup> Selected models also available in matt colours.