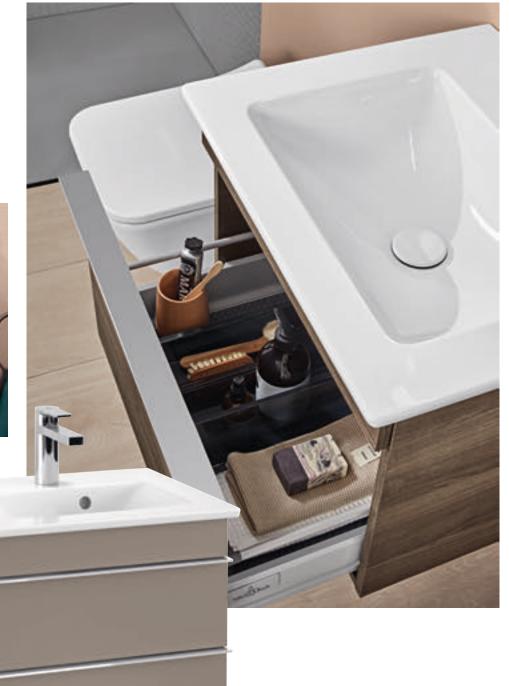

### AN ELEGANT APPEARANCE

Optional, infinitely variable LED lighting adds a definitive touch of refinement to the aluminium finger pull on the vanity unit and the bathroom setting as a whole.

### EVERYTHING SHIPSHAPE

Generous storage space and smart details such as practical full-extension drawers with slip-resistant mats keep everything neat and tidy in the bathroom.

### SLIMLINE

The delicate lines also feature to great effect on the furniture. The sides are only 8 mm thick, lending the bathroom cabinets an exceptionally stylish look. To match these cabinets, we recommend the straight-lined toilets and bidets from the Venticello collection (see page 74).