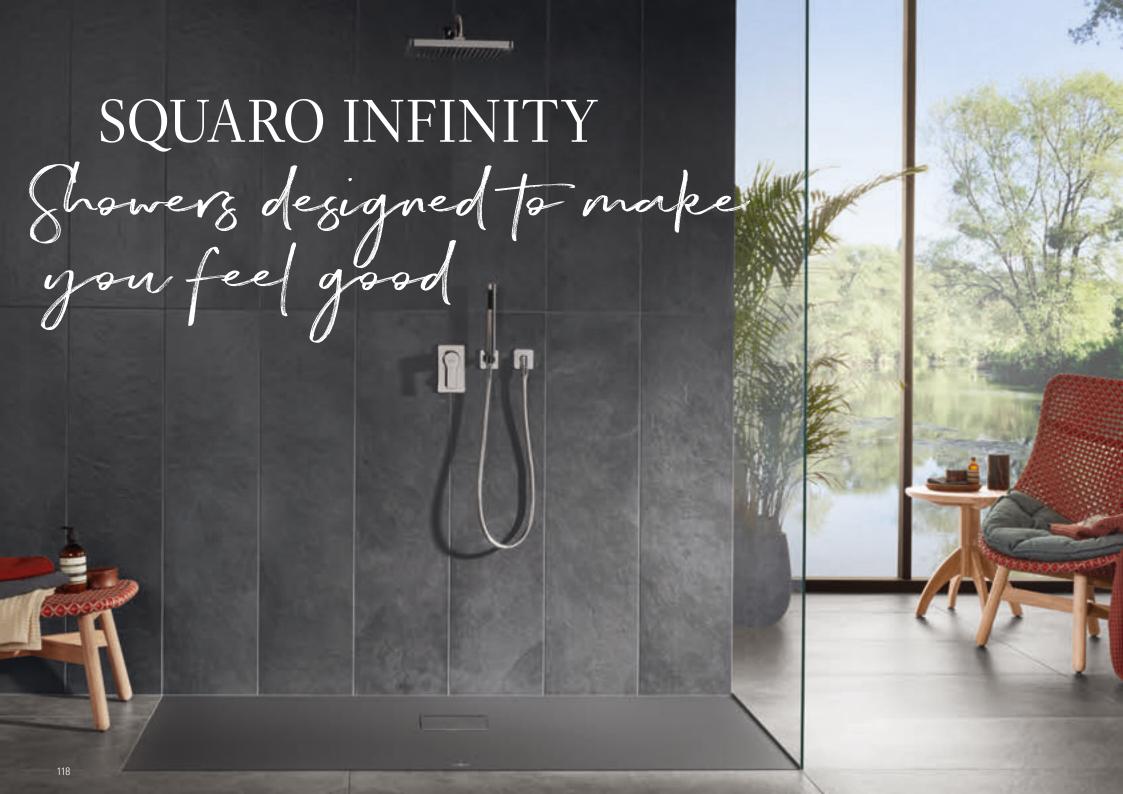

THE CHOICE IS YOURS
Whichever size, colour and form you're

looking for, Villeroy & Boch has just the shower tray to suit your needs.

Enjoy even greater design freedom

Enjoy a completely new showering experience with the high-quality shower trays from Villeroy & Boch. Be wowed by the timelessly modern designs in various sizes, forms and colours and discover the wide selection of options for you to express your personal style in the showering area. Whether made of ceramic, Quaryl® or acrylic, all our flush-fitting shower trays have a non-slip finish and offer impressive hygiene. Discover a shower tray to suit your bathroom now.

# Beautiful design is simply a part of feeling good. The flush-fitting

convenient entry. The flush-fitting outlet and modern matt colours round off the elegant appearance. Squaro Infinity - award-winning

# 2S Crème

#### SHOWER TRAY COLOURS AND OUTLET COLOURS\*

RW Stone White

3S Grey

1S Anthracite

\*The outlet colours exactly match the shower tray colours.