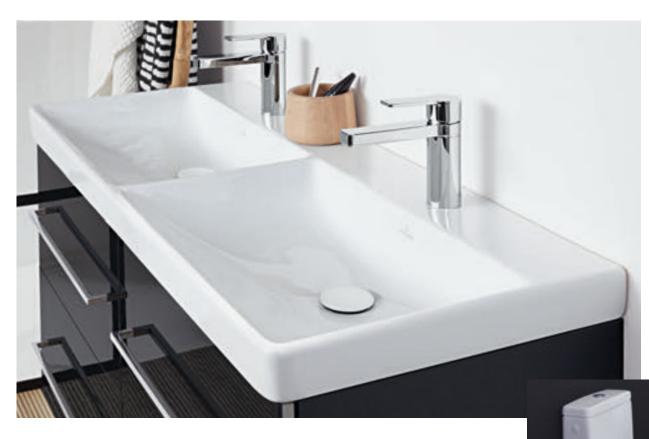

The offset designer edge is characteristic for Collaro.
This delicate design element defines the unique look of the washbasin and bath and acts as a splashguard and protective rim.

There's more to modern design than simply looking good. Collaro

creates a timelessly beautiful living space that evokes a sensation of pure well-being. Setting a delicate yet very cosy tone. The eye-catching designer edge is offset and defines the unique look of the collection. Discover a bathroom that combines characteristic shapes, high-quality

#### ENCHANTING COLLARO

The delicately crafted designer edge — a Collaro hallmark - lends the surface-mounted washbasin and handwashbasin in high-quality TitanCeram a distinctive look and assures the guest bathroom an eminently stylish appearance.

Collaro's lightweight appearance comes into its own in the guest bathroom. The fine lines of the space-saving and practical washbasins and furniture conjure up a spacious, homely atmosphere in small rooms. Stylishly restrained with a very modern air. For a guest bathroom full of character in which everyone will feel at home.