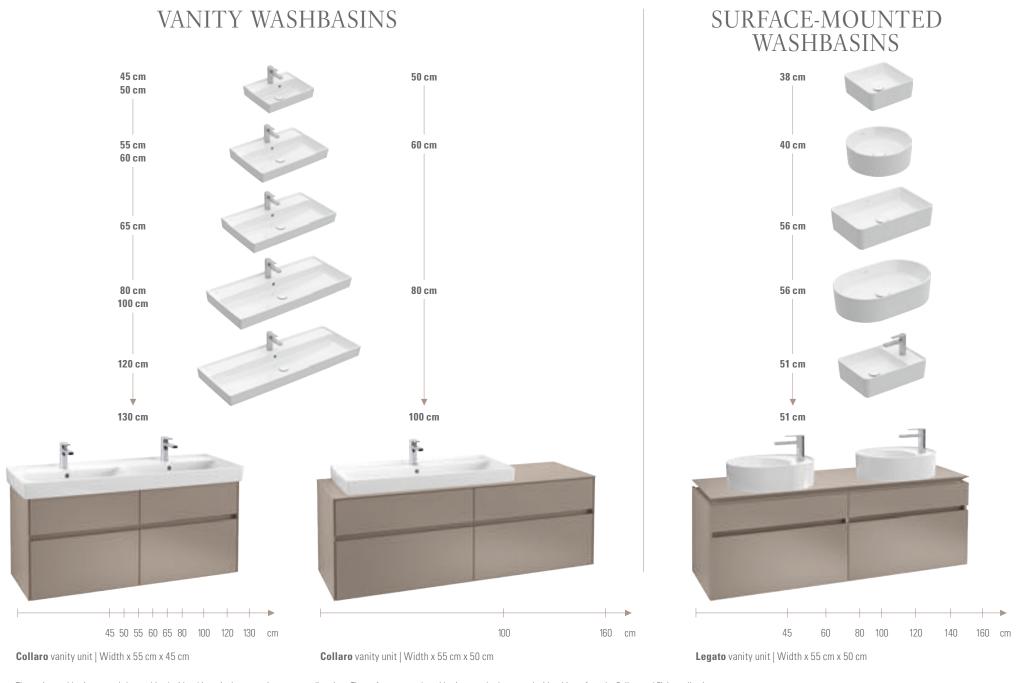

INDIVIDUAL LOOK
From vanity washbasins to surface-mounted variants,
straight-lined or round, the washbasins come in a wealth
of shapes and sizes to cover every bathroom scenario.
Optionally available with our exceptionally attractive
and extremely robust TitanGlaze in matt Stone White.

The splendid lightness of well-being

The vanity washbasins can only be combined with cabinets in the respective corresponding sizes. The surface-mounted washbasins can also be teamed with cabinets from the Collaro and Finion collection.