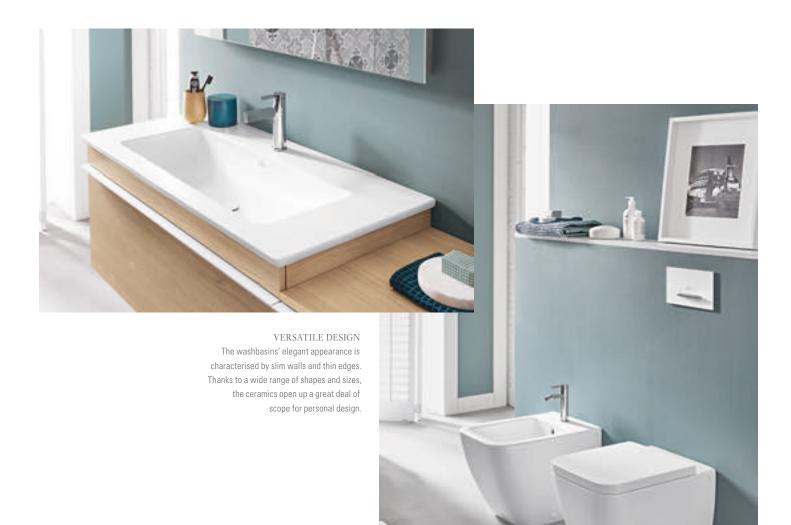

The offset designer edge is characteristic for Collaro.
This delicate design element defines the unique look of the washbasin and bath and acts as a splashguard and protective rim.

There's more to modern design than simply looking good. Collaro

creates a timelessly beautiful living space that evokes a sensation of pure well-being. Setting a delicate yet very cosy tone. The eye-catching designer edge is offset and defines the unique look of the collection. Discover a bathroom that combines characteristic shapes, high-quality

materials and practical features in a beautifully stylish way.

TRENDY BATHROOM DESIGN
Thin walls, precise radii and slim edges. The exquisitely
designed ceramic washbasins in our innovative TitanCeram
add a splendid lightness to the bathroom.
For more on TitanCeram see page 138.

INDIVIDUAL LOOK
From vanity washbasins to surface-mounted variants,
straight-lined or round, the washbasins come in a wealth
of shapes and sizes to cover every bathroom scenario.
Optionally available with our exceptionally attractive
and extremely robust TitanGlaze in matt Stone White.

The splendid lightness of well-being

The vanity washbasins can only be combined with cabinets in the respective corresponding sizes. The surface-mounted washbasins can also be teamed with cabinets from the Collaro and Finion collection.