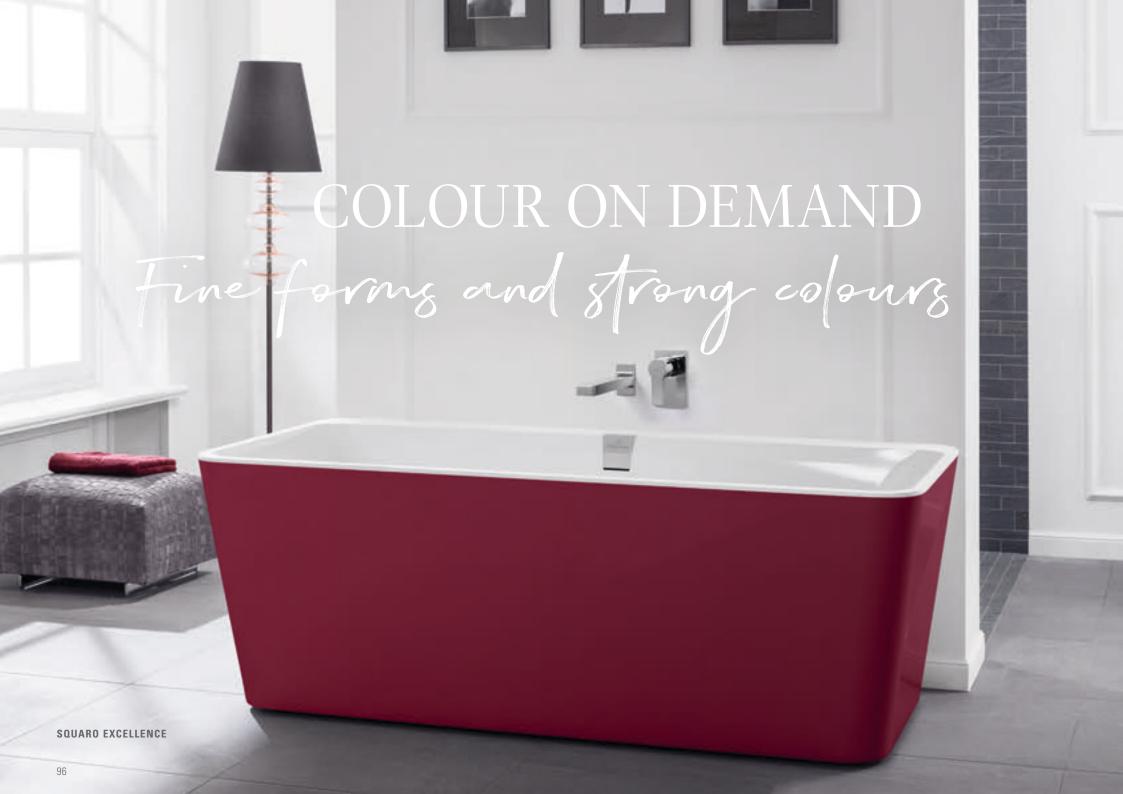

### FINION metallic colours for bath skirting trim

The Finion bath is available as Colour on Demand in more than 200 colours, see page 96.

<sup>\*</sup>Colour available only for the inner boxes.

The Squaro Edge 12 bath is also

available as Colour on Demand in more than 200 colours. See page 96.

Squaro Edge 12 combines bathing comfort and discerning requirements to produce consummate aesthetics. The unique Quaryl® bath has impressively clear lines and a sophisticated look. The highlight is the narrow edge – just 12 mm wide – which also sets the standard in terms of stylish design. Whether free-standing in the room or built-in: with its incomparable sense of lightness, this bath is an inviting place to relax and while away the time.