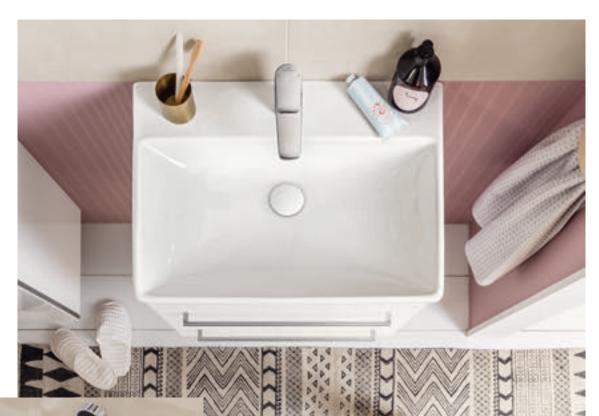

#### **AVENTO** furniture finishes

B4 Crystal White

VJ Nordic Oak

PN Elm Impresso

sso VH Arizona Oak

B1 Crystal Grey

B3 Crystal Black

REFRESHING VARIETY
The 120 cm wide double washbasin for shared moments in the bathroom.

Fresh design, amazingly practical and excellent value for money. Avento has everything that a modern bathroom requires: and much more! In addition to a perfect look, the Villeroy & Boch bathroom collection sports some very practical features — from the trendy furniture programme to the rimless DirectFlush toilet for optimum hygiene. And all this in various different sizes to cater for smaller bathrooms or guest bathrooms, too. Avento is ideal for those who want to show off their bathrooms to best advantage.