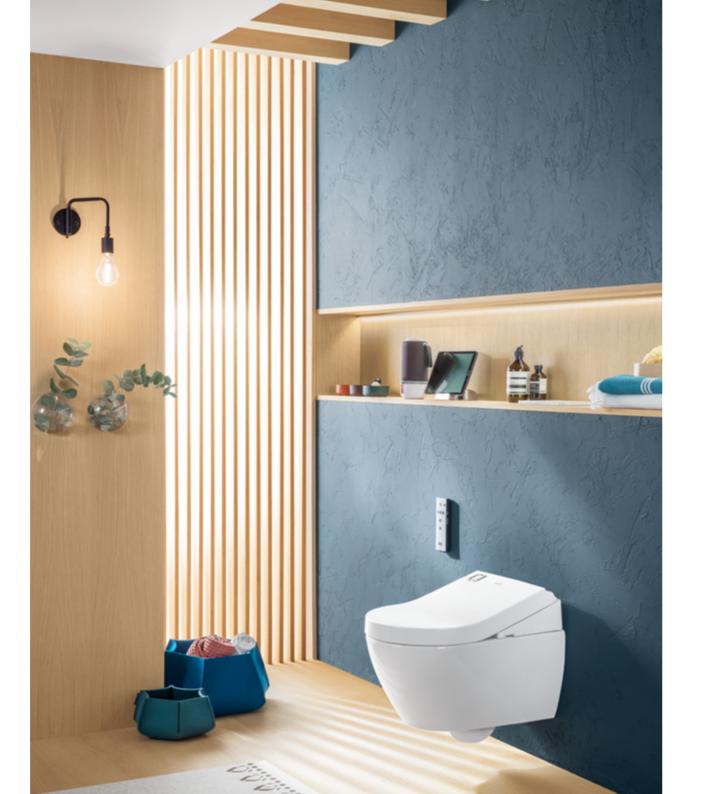

## VICLEAN-U+

A new dimension of comfort

ViClean-U+ has everything you would expect from a premium shower toilet. The fully equipped model provides unique comfort and perfect hygiene. Its various features and individual settings meet even the most demanding standards and will take your well-being to another level.

villeroyboch.com/viclean

ULTIMATE COMFORT

ViClean-U+ has been designed with your comfort in mind. You no longer need to think about opening and closing the lid or seat as it is done automatically or by remote control. Individual user profiles can be saved and then recalled at the push of a button. The shower toilet will also provide you with a subtle nightlight, adjustable seat heating, automatic odour extraction as well as a warm air dryer for comfortable drying at your chosen temperature.