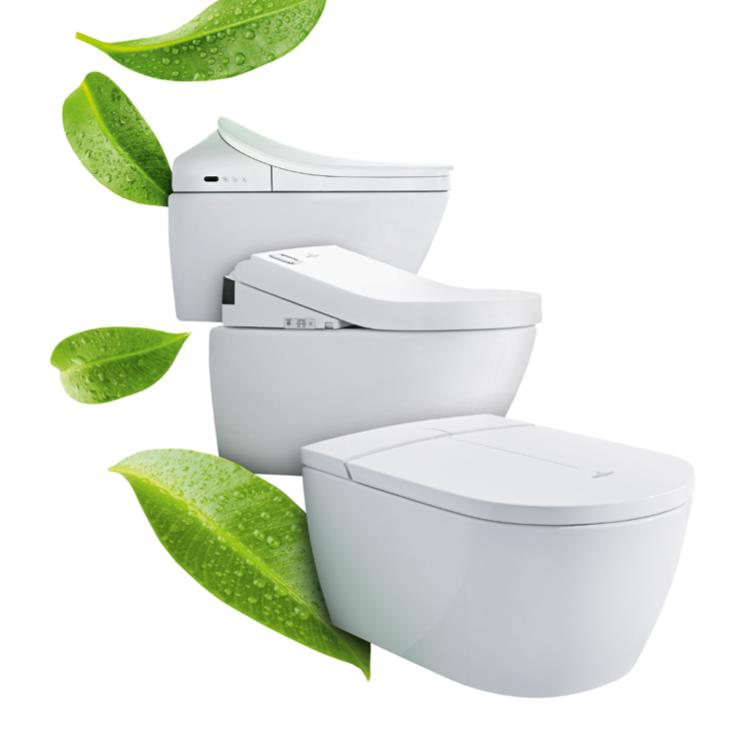

# VICLEAN

The most natural form of cleanliness and freshness

Water is synonymous with well-being. Its natural freshness and clarity make it a sensual feel-good factor in the bathroom. It relaxes, invigorates and makes daily hygiene a pleasure for both body and mind. Enjoy a pleasant shower-fresh feeling with Villeroy & Boch's ViClean shower toilets. ViClean provides a comfortable cleaning action with a gentle, warm jet of water. You can then simply dry yourself using a soft towel or paper. Gentle on the skin and very hygienic.

Villeroy & Boch has the right shower toilet for you and your needs. Discover our three ViClean models and be amazed by the elegant design, durable quality, premium materials and perfect functionality. Enjoy a clean and fresh feeling with ViClean from Villeroy & Boch.