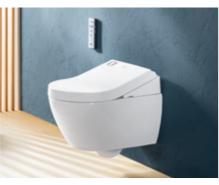

# VICLEAN-L Inspired by nature

ViClean-L boasts a perfect balance of aesthetics and function. Inspired by the contours of a leaf, the modern organic design blends harmoniously with any bathroom design, creating an elegant highlight. The individually adjustable shower and comfort features ensure optimum cleansing and hygiene while providing a pleasant feeling of well-being.

#### PAMPERING SHOWER FUNCTIONS

The highlight is the expanding panorama shower jet with an adjustable jet width for perfect cleansing and a feeling of well-being. A number of other shower functions will leave you feeling fresh. You can also adjust the water temperature, jet strength and the shower nozzle position to