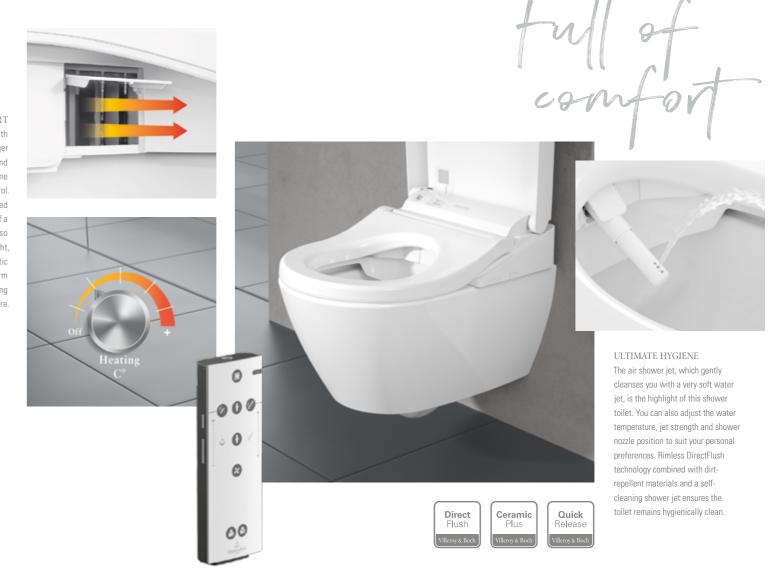

#### OUTSTANDING QUALITY

00000

Villenca Boch

Enjoy perfect quality and precise craftsmanship in every single detail. We only use premium materials for ViClean-I 100: the toilet is made from high-quality ceramic, the toilet seat consists of robust Duroplast and the shower nozzle cover of easy-to-clean Quaryl®. All of the components are developed and produced in Europe.

#### PERFECT HYGIENE

Innovative materials and technologies keep ViClean-I 100 hygienically clean. The integrated flush shower nozzle is protected from external contamination and is cleaned automatically before and after each use. The smooth, dirt-repellent CeramicPlus surface allows the toilet to be cleaned quickly and easily. The rimless DirectFlush technology and the QuickRelease mechanism add to the ease of cleaning.

#### INNOVATIVE SHOWER FUNCTIONS

The innovative HarmonicWave shower jet moves gently back and forward in a lateral wave movement, treating you to pleasant cleanliness and revitalising freshness. Additional jet modes and 5 different settings for temperature, jet strength and shower nozzle position will boost your sense of well-being. Enjoy gentle cleansing with fresh water that is always warm.