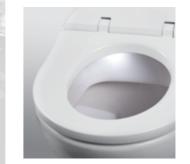

#### PERFECT HYGIENE

Innovative materials and technologies keep ViClean-I 100 hygienically clean. The integrated flush shower nozzle is protected from external contamination and is cleaned automatically before and after each use. The smooth, dirt-repellent CeramicPlus surface allows the toilet to be cleaned quickly and easily. The rimless DirectFlush technology and the QuickRelease mechanism add to the ease of cleaning.

OPTIMUM HYGIENE ViClean-L boasts easy cleaning and innovative hygiene thanks in part to the high-quality stainless steel jet, the seat with anti-bacterial coating and the rimless DirectFlush toilet with a CeramicPlus surface. Very hygienic: the shower nozzle is cleaned automatically with specially ionised water before and after each use.