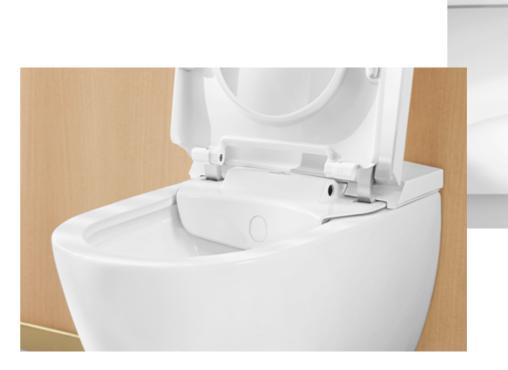

#### OUTSTANDING QUALITY

00000

Villenca Boch

Enjoy perfect quality and precise craftsmanship in every single detail. We only use premium materials for ViClean-I 100: the toilet is made from high-quality ceramic, the toilet seat consists of robust Duroplast and the shower nozzle cover of easy-to-clean Quaryl®. All of the components are developed and produced in Europe.

#### PERFECT HYGIENE

Innovative materials and technologies keep ViClean-I 100 hygienically clean. The integrated flush shower nozzle is protected from external contamination and is cleaned automatically before and after each use. The smooth, dirt-repellent CeramicPlus surface allows the toilet to be cleaned quickly and easily. The rimless DirectFlush technology and the QuickRelease mechanism add to the ease of cleaning.