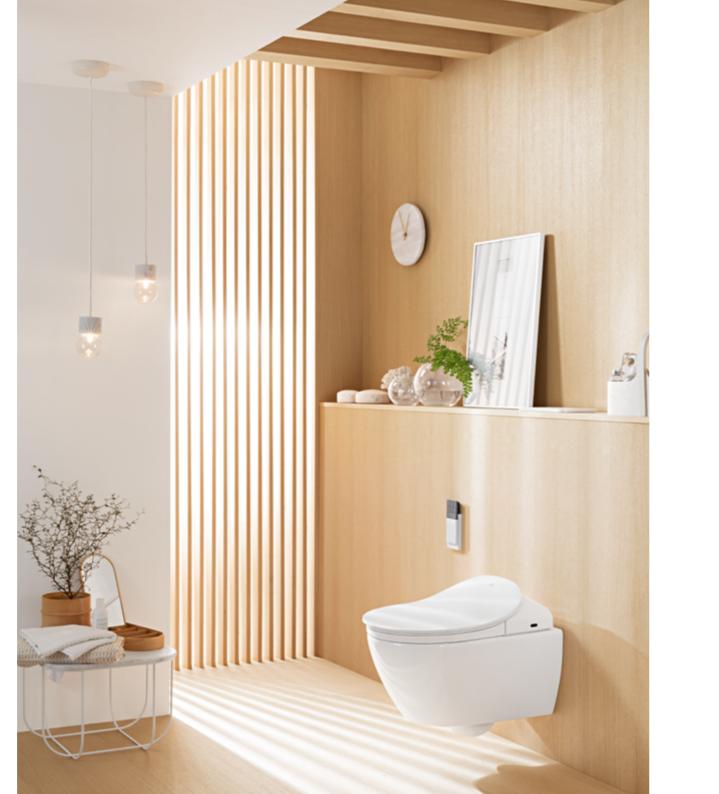

# VICLEAN-L Inspired by nature

ViClean-L boasts a perfect balance of aesthetics and function. Inspired by the contours of a leaf, the modern organic design blends harmoniously with any bathroom design, creating an elegant highlight. The individually adjustable shower and comfort features ensure optimum cleansing and hygiene while providing a pleasant feeling of well-being.

#### PAMPERING SHOWER FUNCTIONS

The highlight is the expanding panorama shower jet with an adjustable jet width for perfect cleansing and a feeling of well-being. A number of other shower functions will leave you feeling fresh. You can also adjust the water temperature, jet strength and the shower nozzle position to

PAMPERING COMFORT ViClean-L provides a host of useful features - ranging from an integrated nightlight to adjustable seat heating through to the ability to save individual user profiles. All features can be managed quickly and easily by remote control.