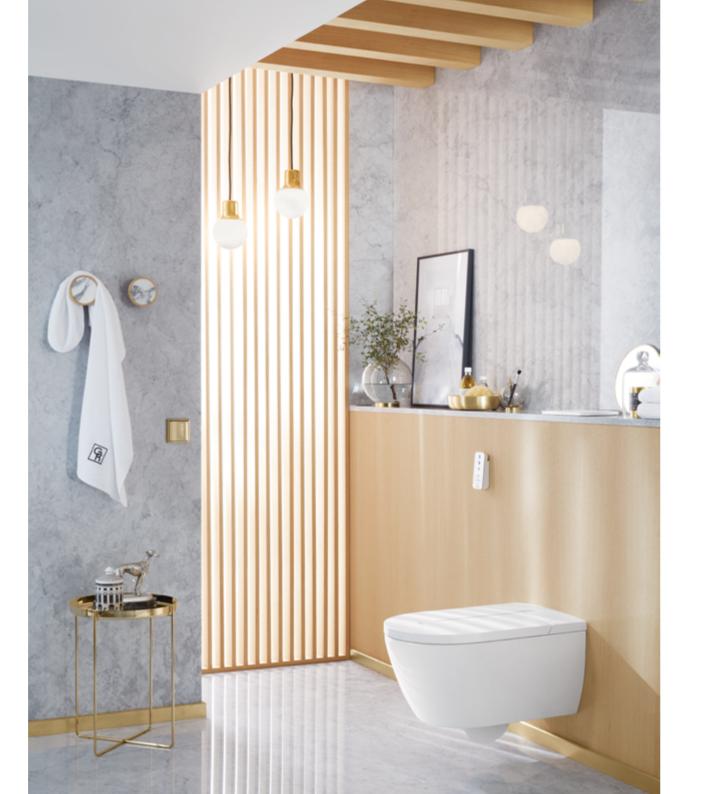

## VICLEAN-U+

A new dimension of comfort

ViClean-U+ has everything you would expect from a premium shower toilet. The fully equipped model provides unique comfort and perfect hygiene. Its various features and individual settings meet even the most demanding standards and will take your well-being to another level.

villeroyboch.com/viclean

ULTIMATE COMFORT

ViClean-U+ has been designed with your comfort in mind. You no longer need to think about opening and closing the lid or seat as it is done automatically or by remote control. Individual user profiles can be saved and then recalled at the push of a button. The shower toilet will also provide you with a subtle nightlight, adjustable seat heating, automatic odour extraction as well as a warm air dryer for comfortable drying at your chosen temperature.