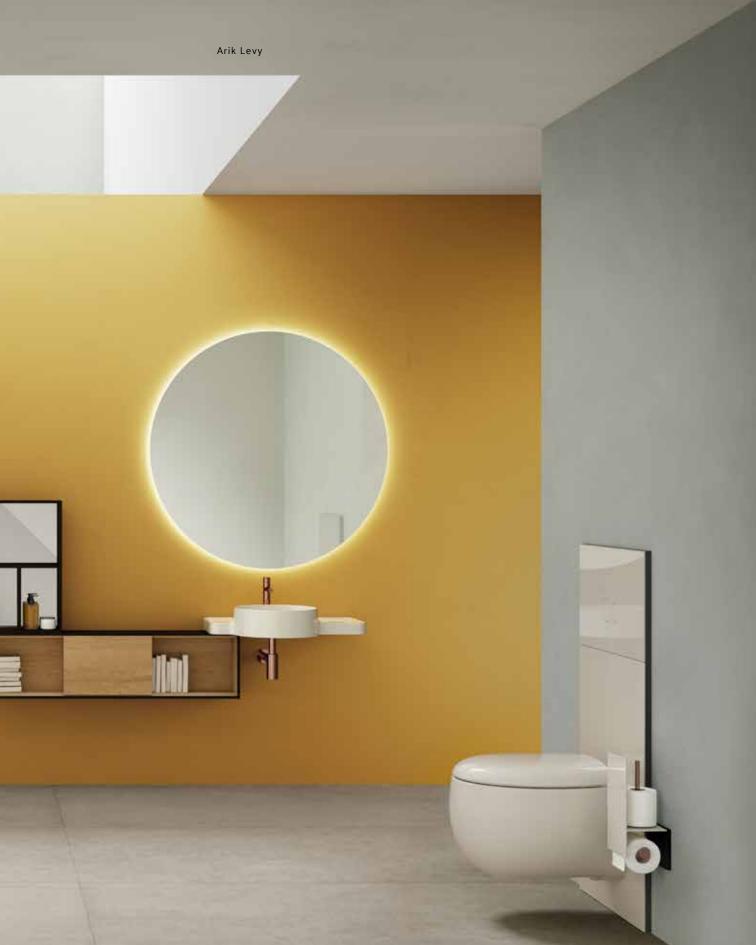

# A journey to a peaceful mind

Designed by Arik Levy in collaboration with Design Studio VitrA, Voyage is a system offering new possibilities for a peaceful mind. Motivated by the premise that time spent in the bathroom is not just a physical experience, but rather is an interval, Voyage creates a space where the mind and body meet, where the emotional and spiritual aspects of an individual's existence are stimulated.

## More than a washbasin

A seamless fusion of bowl and vanity unit, the Voyage washbasin offers a convenient combination of dry, semiwet and wet areas. The ceramic surface provides hygiene and ease of cleaning.

# Accessories in harmony

Voyage's accessories combine outstanding style with functionality. The pure design amplifies the peacefulness of space.