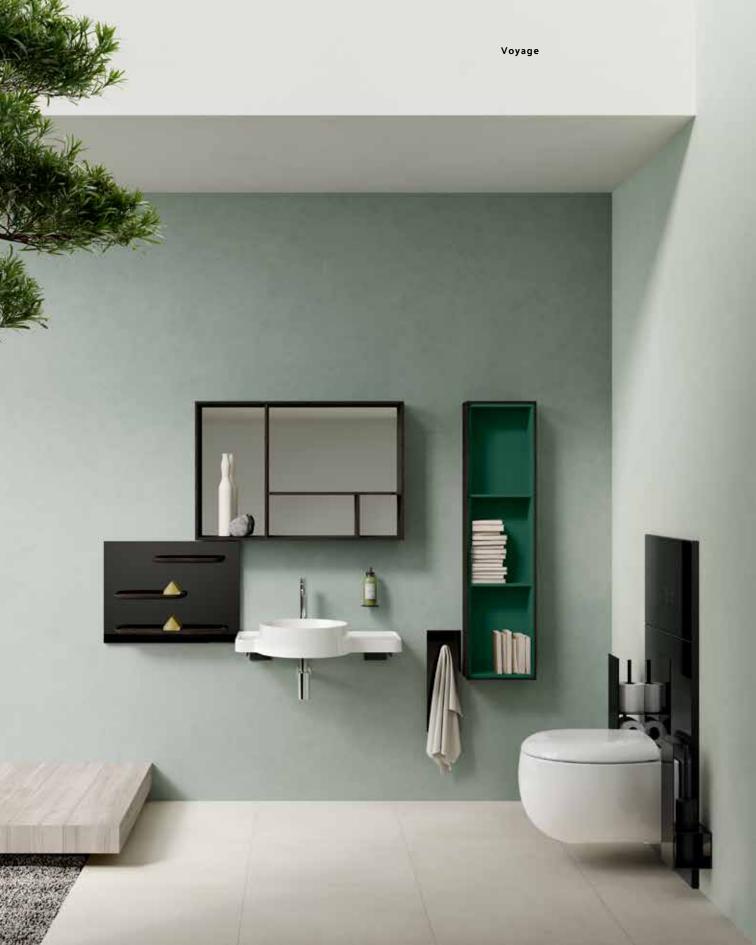

# Flexibility both horizontal and vertical

Beyond modularity, Voyage is a flexible system that challenges the ordinary bathroom set-up, providing horizontal and vertical positioning. Storage space can be divided and distributed around the room, with no height or position constraints. Positioning can be defined by the user, based on permanent or temporary needs. This flexibility also extends to colour, depth and size options, making Voyage one of the most versatile bathroom ranges.

## More than a washbasin

A seamless fusion of bowl and vanity unit, the Voyage washbasin offers a convenient combination of dry, semiwet and wet areas. The ceramic surface provides hygiene and ease of cleaning.

### A statement WC area

Voyage defies convention by surrounding the WC area as a key feature of the bathroom layout. The result is a statement WC area that is no longer isolated.

# Accessories in harmony

Voyage's accessories combine outstanding style with functionality. The pure design amplifies the peacefulness of space.