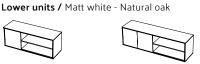

7220B403

Countertop washbasin 38 cm

7229B403

Vanity basin 130 cm

7221B403

Washbasin 70 cm

7227B403

Washbasin units / Matt white - Natural oak

Washbasin unit with doors 60 cm

For countertop basin 62432

Washbasin unit with doors and 1 drawer 100 cm

Left, for countertop basin

Washbasin unit with doors and 1 drawer 130 cm

Left, for countertop basin

Washbasin unit with doors and 1 drawer 160 cm

Left, for countertop basin

Washbasin unit with doors and shelves 130 cm

Left, for countertop basin

Washbasin unit with 2 drawers and shelf 100 cm

Right, for countertop basin 62444

Washbasin unit

with doors 160 cm

Double, for countertop basin

Washbasin unit

with doors and

Left, for countertop basin

shelves

100 cm

Washbasin unit with vanity and 2 drawers 100 cm

62450

Washbasin unit with vanity, 2 drawers and door 130 cm

Washbasin unit

with 2 drawers

Right, for countertop basin

and shelf

130 cm

Lower unit with door and shelves 100 cm

62456

Lower unit with doors and shelves 130 cm

62453

Lower unit with doors 160 cm

62462

62459