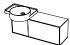

### Washbasins

Countertop washbasin 54 cm

Right 7223B403

Ceramic tray 30 cm

7228B403

Countertop washbasin 70 cm

7224B403

Vanity basin 100 cm

7220B403

Countertop washbasin 38 cm

7229B403

Vanity basin 130 cm

7221B403

Washbasin 70 cm

7227B403

Washbasin units / Matt white - Natural oak

Washbasin unit with doors 60 cm

For countertop basin 62432

Washbasin unit with doors and 1 drawer 100 cm

Left, for countertop basin

Washbasin unit with doors and 1 drawer 130 cm

Left, for countertop basin

Washbasin unit with doors and 1 drawer 160 cm