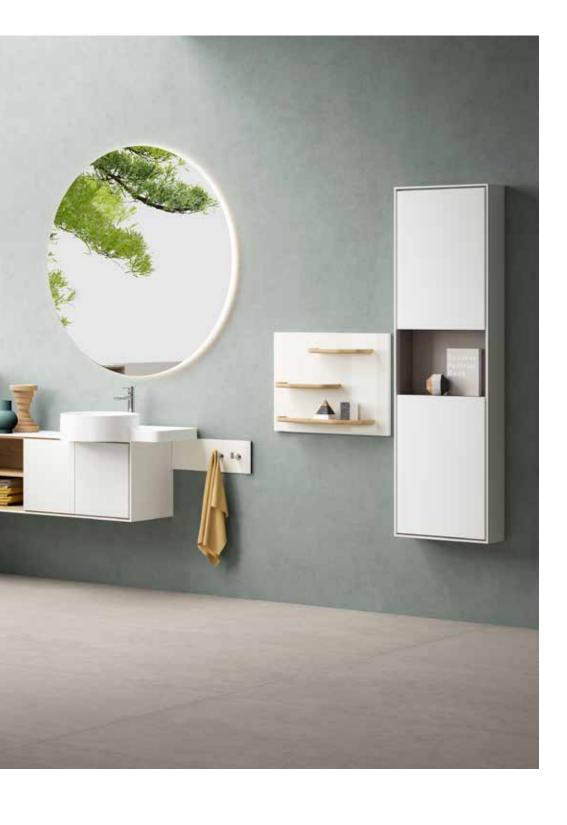

# Flexibility both horizontal and vertical

Beyond modularity, Voyage is a flexible system that challenges the ordinary bathroom set-up, providing horizontal and vertical positioning. Storage space can be divided and distributed around the room, with no height or position constraints. Positioning can be defined by the user, based on permanent or temporary needs. This flexibility also extends to colour, depth and size options, making Voyage one of the most versatile bathroom ranges.

# Accessories in harmony

Voyage's accessories combine outstanding style with functionality. The pure design amplifies the peacefulness of space.