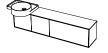

### Washbasins

Countertop washbasin 54 cm

Right 7223B403

Ceramic tray 30 cm

7228B403

Countertop washbasin 70 cm

7224B403

Vanity basin 100 cm

7220B403

Countertop washbasin 38 cm

7229B403

Vanity basin 130 cm

7221B403

Washbasin 70 cm

7227B403

Washbasin units / Matt white - Natural oak

Washbasin unit with doors 60 cm

For countertop basin 62432

Washbasin unit with doors and 1 drawer 100 cm

Left, for countertop basin

Washbasin unit with doors and 1 drawer 130 cm

Left, for countertop basin

Washbasin unit with doors and 1 drawer 160 cm