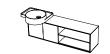

### Washbasins

Countertop washbasin 54 cm

Right 7223B403

Ceramic tray 30 cm

7228B403

Countertop washbasin 70 cm

7224B403

Vanity basin 100 cm

7220B403

Countertop washbasin 38 cm

7229B403

Vanity basin 130 cm

7221B403

Washbasin 70 cm

7227B403

Washbasin units / Matt white - Natural oak

Washbasin unit with doors 60 cm

For countertop basin 62432

Washbasin unit with doors and 1 drawer 100 cm

Left, for countertop basin

Washbasin unit with doors and 1 drawer 130 cm

Left, for countertop basin

Washbasin unit with doors and 1 drawer 160 cm