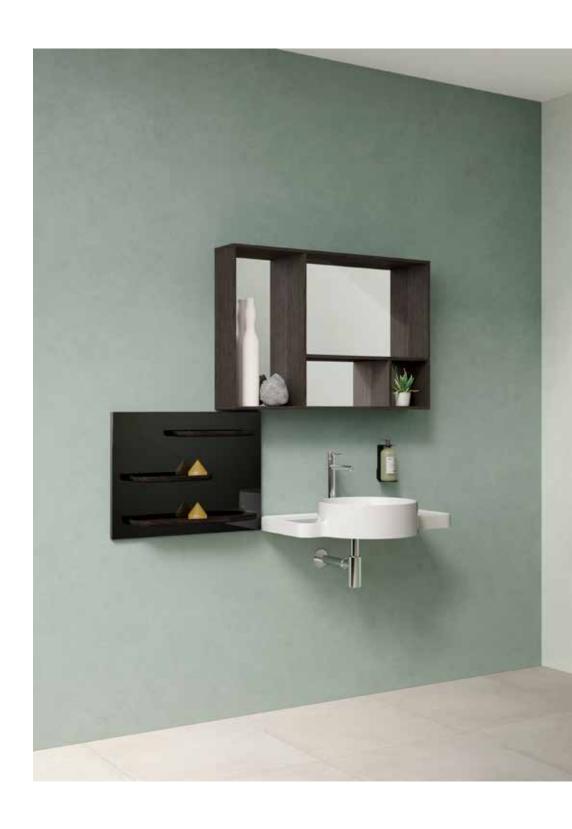

# Flexibility both horizontal and vertical

Beyond modularity, Voyage is a flexible system that challenges the ordinary bathroom set-up, providing horizontal and vertical positioning. Storage space can be divided and distributed around the room, with no height or position constraints. Positioning can be defined by the user, based on permanent or temporary needs. This flexibility also extends to colour, depth and size options, making Voyage one of the most versatile bathroom ranges.

## More than a washbasin

A seamless fusion of bowl and vanity unit, the Voyage washbasin offers a convenient combination of dry, semiwet and wet areas. The ceramic surface provides hygiene and ease of cleaning.

# Accessories in harmony

Voyage's accessories combine outstanding style with functionality. The pure design amplifies the peacefulness of space.