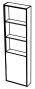

### Side units / Matt white - Natural oak

Tall unit with 1 door and 2 shelves 45 cm

Left 62465

Tall unit with 2 doors and 1 shelf 45 cm

Left 62475

Small unit with 2 shelves 30 cm

Vertical 62490

Small unit with 1 shelf 30 cm

Vertical 62485

Small unit

60 cm

Small unit with sliding door 120 cm

Horizontal 62495 Horizontal 62500