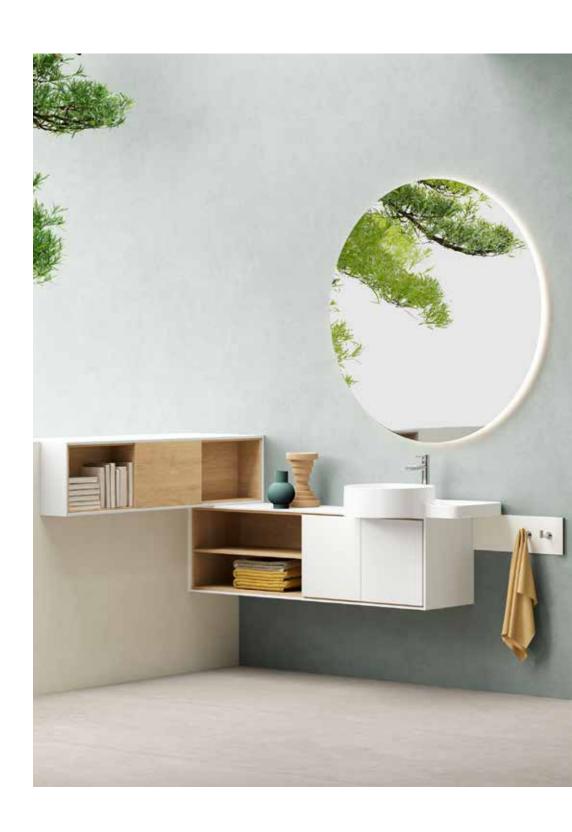

### A canvas for more

Voyage is designed as a toolbox. Extensive size and colour options allow users to construct their very different and preferred set-up. The bathroom can be seen as a blank canvas with Voyage offering surprisingly versatile options for creative minds in search of the most blissful spaces.

## A system that evolves

Voyage offers a system that evolves and adapts to changing needs and desires over time. It is easy to add and remove elements, each additional unit helping to transform the existing space for the next chapter of your life. This flexible, comprehensive system minimises the risk of mistakes and enables solutions to permanent and semi-permanent needs, always leading to a visually pleasing new result.

## More than a washbasin

A seamless fusion of bowl and vanity unit, the Voyage washbasin offers a convenient combination of dry, semiwet and wet areas. The ceramic surface provides hygiene and ease of cleaning.