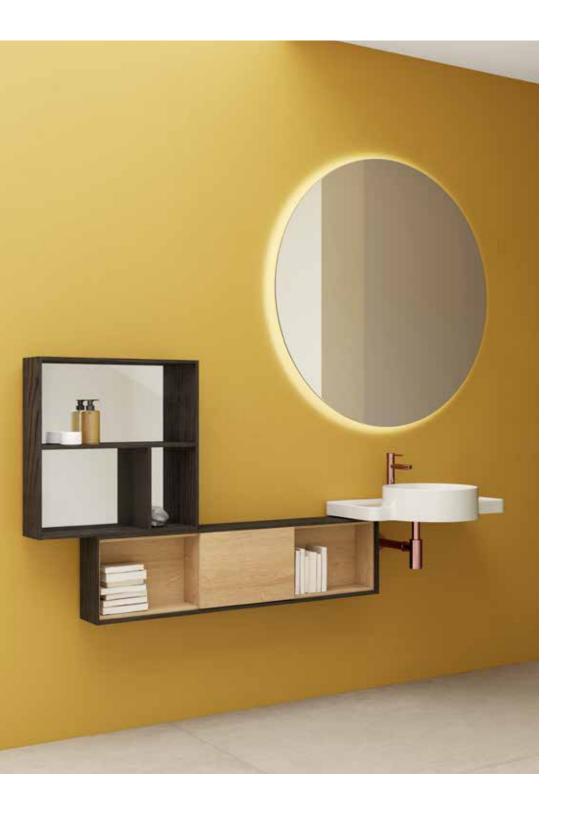

## More than a washbasin

A seamless fusion of bowl and vanity unit, the Voyage washbasin offers a convenient combination of dry, semiwet and wet areas. The ceramic surface provides hygiene and ease of cleaning.

### Side units / Matt white - Natural oak

Tall unit with 1 door and 2 shelves 45 cm

Left 62465

Tall unit with 2 doors and 1 shelf 45 cm

Left 62475

Small unit with 2 shelves 30 cm

Vertical 62490

Small unit with 1 shelf 30 cm

### Wall boxes / Matt white - Taupe

Wall box 45 cm 62505

Wall box 90 cm 62511

Wall box with mirror background 60 cm 62508

Wall box with mirror background 90 cm 62514

Shelf unit

White glass - Natural oak 45 cm 62517 60 cm 62520