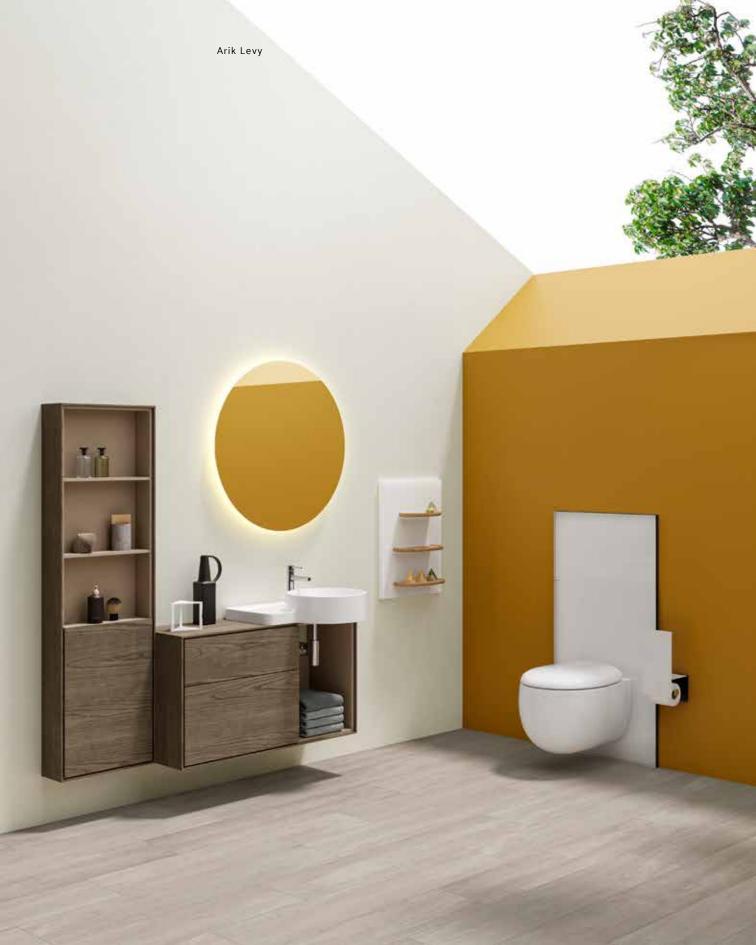

# Flexibility both horizontal and vertical

Beyond modularity, Voyage is a flexible system that challenges the ordinary bathroom set-up, providing horizontal and vertical positioning. Storage space can be divided and distributed around the room, with no height or position constraints. Positioning can be defined by the user, based on permanent or temporary needs. This flexibility also extends to colour, depth and size options, making Voyage one of the most versatile bathroom ranges.

### A statement WC area

Voyage defies convention by surrounding the WC area as a key feature of the bathroom layout. The result is a statement WC area that is no longer isolated.

### Side units / Matt white - Natural oak

Tall unit with 1 door and 2 shelves 45 cm

Left 62465

Tall unit with 2 doors and 1 shelf 45 cm

Left 62475

Small unit with 2 shelves 30 cm

Vertical 62490

Small unit with 1 shelf 30 cm