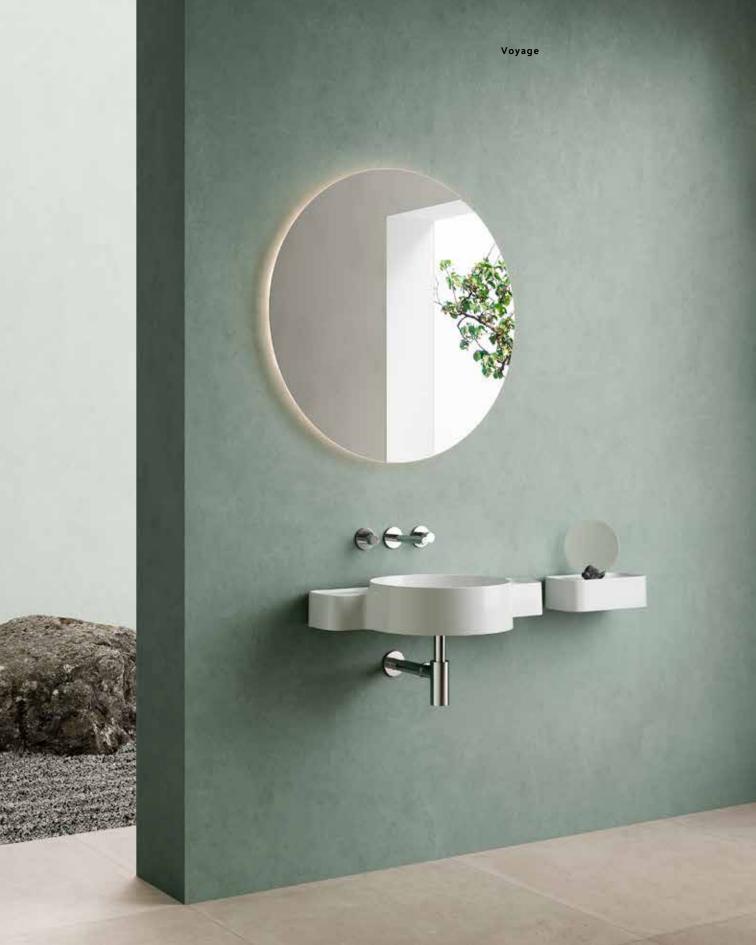

### Voyage

VitrA \* Arik Levy

# A journey to a peaceful mind

Designed by Arik Levy in collaboration with Design Studio VitrA, Voyage is a system offering new possibilities for a peaceful mind. Motivated by the premise that time spent in the bathroom is not just a physical experience, but rather is an interval, Voyage creates a space where the mind and body meet, where the emotional and spiritual aspects of an individual's existence are stimulated.

## More than a washbasin

A seamless fusion of bowl and vanity unit, the Voyage washbasin offers a convenient combination of dry, semiwet and wet areas. The ceramic surface provides hygiene and ease of cleaning.