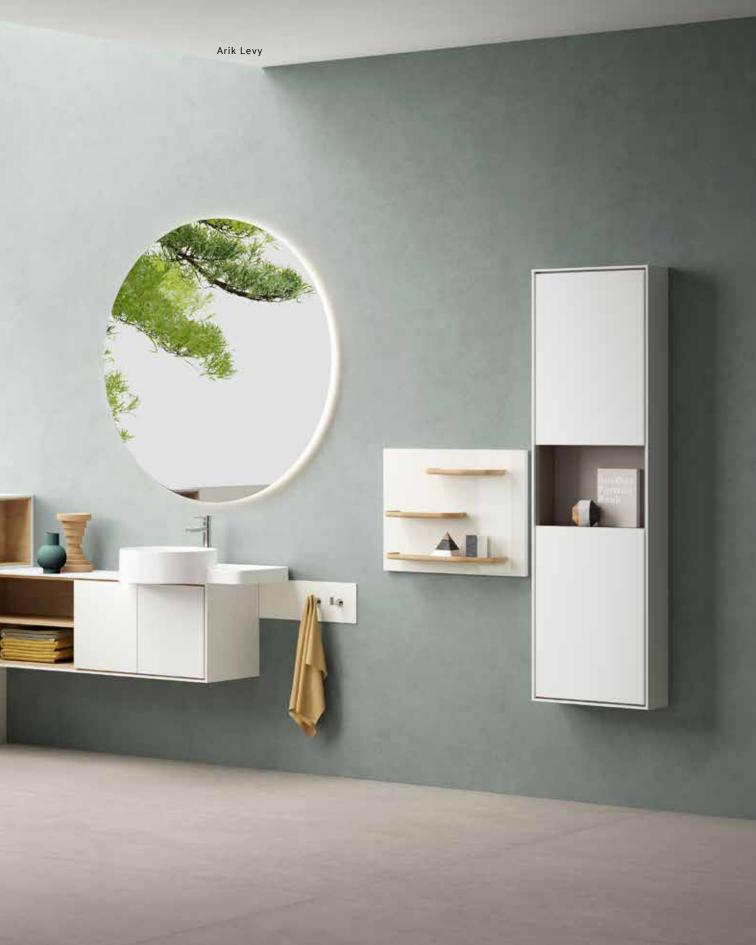

# A journey to a peaceful mind

Designed by Arik Levy in collaboration with Design Studio VitrA, Voyage is a system offering new possibilities for a peaceful mind. Motivated by the premise that time spent in the bathroom is not just a physical experience, but rather is an interval, Voyage creates a space where the mind and body meet, where the emotional and spiritual aspects of an individual's existence are stimulated.

Understanding that this most human personal experience deserves an individualised space, the product range offers the tools to customise this area and enhance the spiritual experience.

# Flexibility both horizontal and vertical

Beyond modularity, Voyage is a flexible system that challenges the ordinary bathroom set-up, providing horizontal and vertical positioning. Storage space can be divided and distributed around the room, with no height or position constraints. Positioning can be defined by the user, based on permanent or temporary needs. This flexibility also extends to colour, depth and size options, making Voyage one of the most versatile bathroom ranges.