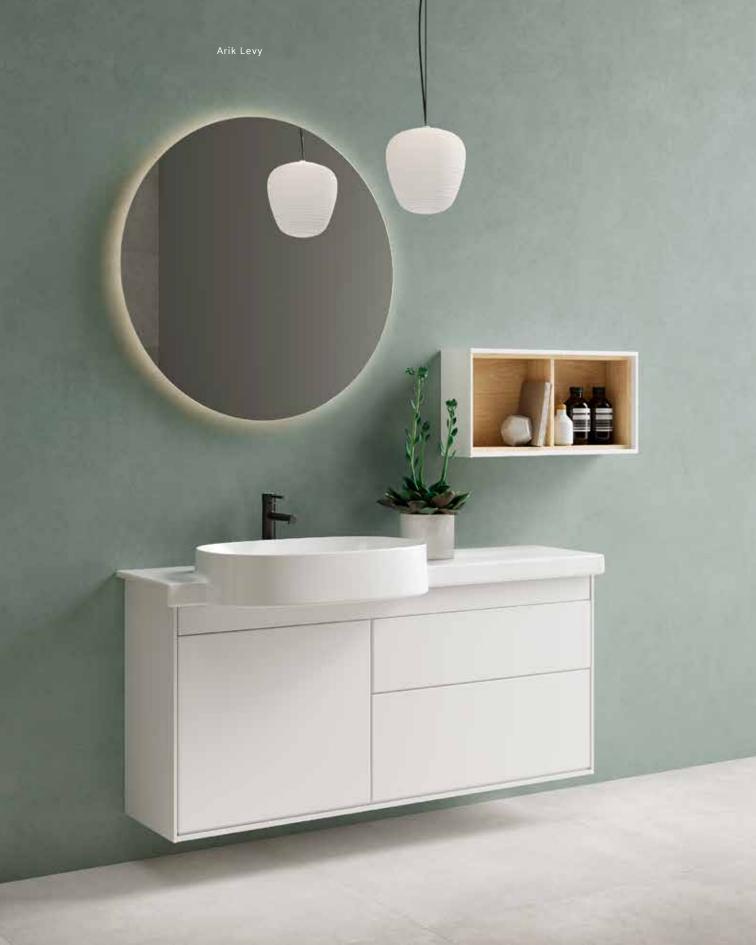

# A journey to a peaceful mind

Designed by Arik Levy in collaboration with Design Studio VitrA, Voyage is a system offering new possibilities for a peaceful mind. Motivated by the premise that time spent in the bathroom is not just a physical experience, but rather is an interval, Voyage creates a space where the mind and body meet, where the emotional and spiritual aspects of an individual's existence are stimulated.

## More than a washbasin

A seamless fusion of bowl and vanity unit, the Voyage washbasin offers a convenient combination of dry, semiwet and wet areas. The ceramic surface provides hygiene and ease of cleaning.

# Accessories in harmony

Voyage's accessories combine outstanding style with functionality. The pure design amplifies the peacefulness of space.