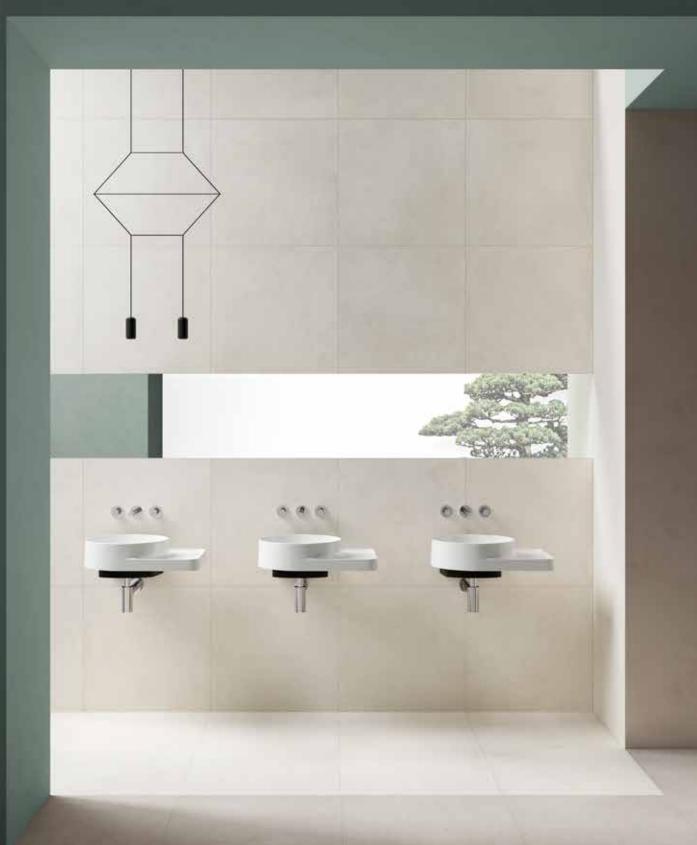

## More than a washbasin

A seamless fusion of bowl and vanity unit, the Voyage washbasin offers a convenient combination of dry, semiwet and wet areas. The ceramic surface provides hygiene and ease of cleaning.

The range also offers alternatives for public bathroom spaces by combining countertop washbasins with different type taps like wall-mounted, standard or floor-mounted taps.