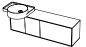

### Washbasins

Countertop washbasin 54 cm

Right 7223B403

Ceramic tray 30 cm

7228B403

Countertop washbasin 70 cm

7224B403

Vanity basin 100 cm

7220B403

Countertop washbasin 38 cm

7229B403

Vanity basin 130 cm

7221B403

Washbasin 70 cm

7227B403

Washbasin units / Matt white - Natural oak

Washbasin unit with doors 60 cm

For countertop basin 62432

Washbasin unit with doors and 1 drawer 100 cm

Left, for countertop basin

Washbasin unit with doors and 1 drawer 130 cm

Left, for countertop basin

Washbasin unit with doors and 1 drawer 160 cm