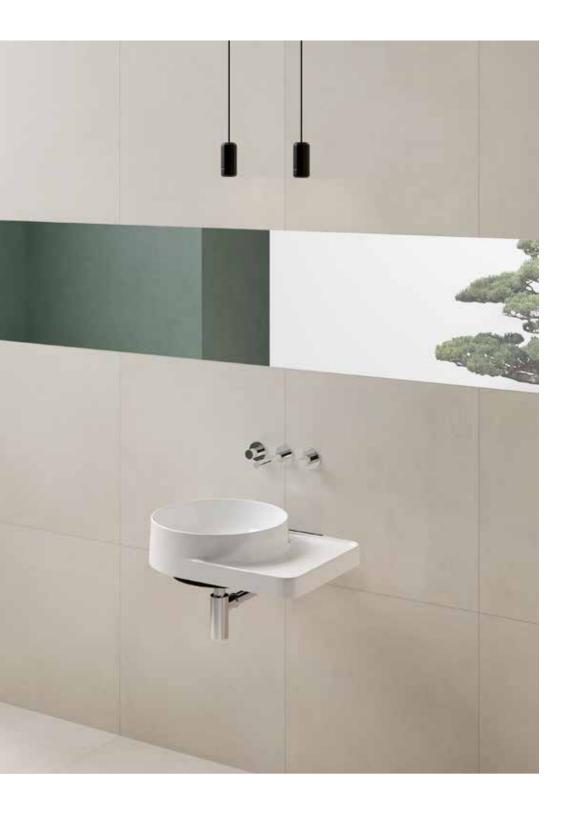

## More than a washbasin

A seamless fusion of bowl and vanity unit, the Voyage washbasin offers a convenient combination of dry, semiwet and wet areas. The ceramic surface provides hygiene and ease of cleaning.

The range also offers alternatives for public bathroom spaces by combining countertop washbasins with different type taps like wall-mounted, standard or floor-mounted taps.