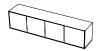

Washbasin unit with vanity, 2 drawers and door 130 cm

Washbasin unit

with 2 drawers

Right, for countertop basin

and shelf

130 cm

Lower unit with door and shelves 100 cm

62456

Lower unit with doors and shelves 130 cm

62453

Lower unit with doors 160 cm

62462

62459