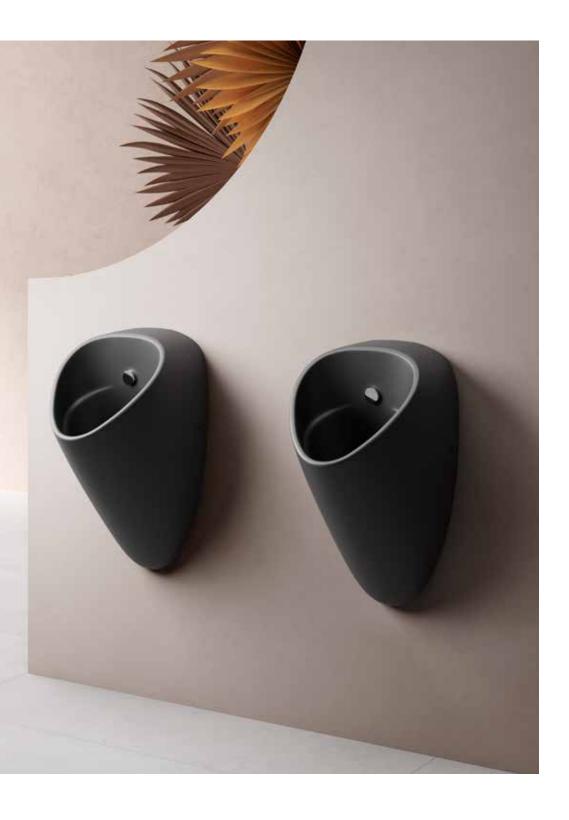

### Seamless design

Plural WC pans have a clean, seamless look. To strengthen the seamless harmony, the seat cover hinge colour can be matched with your tap colours.

With their compact and unique form, Plural's new generation urinals add a subtle style to commercial bathrooms. Available in standard and monoblock versions, they also present perfect options for public bathroom environments.