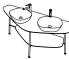

### Floating elements

Plural washbasins appear to float from the wall and can be positioned in unprecedented locations, even in the middle of the room.

### **Leading** innovation

Three innovative and technologically -advanced syphon solutions, conceal the untidy look of pipes, enabling washbasins to be mounted in any part of the room.

One allows the ceramic basins to be placed at various angles as an alternative to conventional positioning against the wall, encouraging users to face each other and engage with their surroundings.

Another has been designed specifically to enable washbasins to be mounted in an open bathroom space whilst retaining a clean and minimalistic look.

The third allows for the fitting of monoblock basins at free angles in the room instead of the more common 90° angle to the wall.