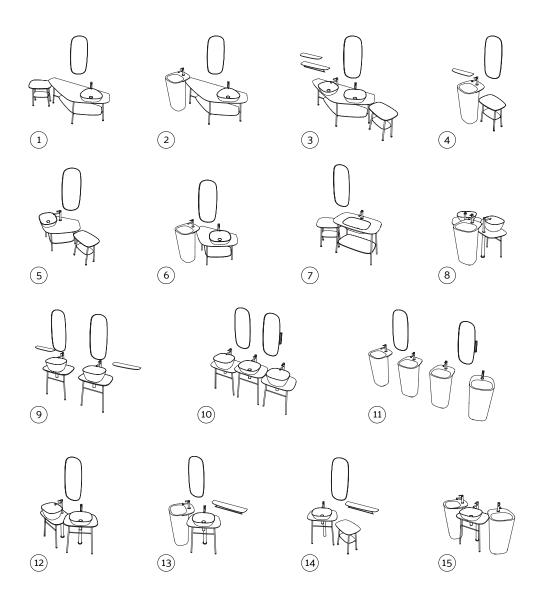

### **Types**

### Washbasins

Square low bowl 45 cm

White 7810B403 Matt white 7810B401 Matt taupe 7810B42 Matt black 7810B483

Square undercounter basin 45 cm

White 7810B403
Matt white 7810B401
Matt taupe 7810B420
Matt black 7810B483

Square high bowl 45 cm

White 7811B403 Matt white 7811B401 Matt taupe 7811B420 Matt black 7811B483

Triangular undercounter basin 47 cm

White 7812B403 Matt white 7812B401 Matt taupe 7812B420 Matt black 7812B483

Triangular bowl 47 cm

White 7812B403
Matt white 7812B401
Matt taupe 7812B420
Matt black 7812B483

Monoblock washbasin 50 cm

White 7814B403 Matt white 7814B401 Matt taupe 7814B420 Matt black 7814B483

### WCs, Bidets and Urinals

Single WC pan Back-to-wall 55 cm

White 7815B403 Matt white 7815B401 Matt taupe 7815B420 Matt black 7815B483

Wall-hung WC pan 55 cm

White 7830B403 Matt white 7830B401 Matt taupe 7830B420 Matt black 7830B483

Floor standing bidet Back-to-wall 55 cm

White 7816B403 Matt white 7816B401 Matt taupe 7816B420 Matt black 7816B483

Wall-hung bidet 55 cm

White 7831B403 Matt white 7831B401 Matt taupe 7831B420 Matt black 7831B483

Urinal with integrated flushing mechanism 34,5 cm

White 7808B403 Matt white 7808B401 Matt taupe 7808B420 Matt black 7808B483

Monoblock urinal with integrated flushing mechanism 38 cm

White 7809B403 Matt white 7809B401 Matt taupe 7809B420 Matt black 7809B483

### Washbasin units

Free standing washbasin unit, low 70 cm

| White      | 64049 |
|------------|-------|
| Matt white | 64050 |
| Matt taupe | 64052 |
| Matt black | 64051 |

Big counter Single 160 cm

| Dark oak  | 64041 |
|-----------|-------|
| Black oak | 65850 |

Wall-hung washbasin unit, low 70 cm

| White      | 64560 |
|------------|-------|
|            |       |
| Matt white | 64561 |
| Matt taupe | 64563 |
| Matt black | 64562 |

Big counter Double 160 cm

| Dark oak  | 64043 |
|-----------|-------|
| Black nak | 65851 |

Free standing washbasin unit, high 70 cm

| White      | 64054 |
|------------|-------|
| Matt white | 64055 |
| Matt taupe | 64057 |
| Matt black | 64056 |

Ceramic counter with dark oak shelf Right 100 cm

| White      | 62580 |
|------------|-------|
| Matt white | 62581 |
| Matt taupe | 62583 |
| Matt black | 62582 |

Wall-hung washbasin unit, high 70 cm

| White      | 6456 |
|------------|------|
| Matt white | 6456 |
| Matt taupe | 6456 |
| Matt black | 6456 |

Ceramic washbasin unit with dark oak shelf 100 cm

| White      | 6404 |
|------------|------|
| Matt white | 6404 |
| Matt taupe | 6404 |
| Matt black | 6404 |

### Additional modules

Rotating mirror 35 cm

| Dark oak  | 64059 |
|-----------|-------|
| Black oak | 65852 |

Small table with ceramic counter and dark oak shelf 55 cm

| White      | 64064 |
|------------|-------|
| Matt white | 64065 |
| Matt taupe | 64067 |
| Matt black | 64066 |

Shelf 55 cm

| Dark oak, right  | 64061 |
|------------------|-------|
| Dark oak, left   | 64060 |
| Black oak, right | 65854 |
| Black oak, left  | 65853 |

Shelf with towel holder 75 cm

| Dark oak, righ   | 64063 |
|------------------|-------|
| Dark oak, left   | 64062 |
| Black oak, right | 65856 |
| Black oak, left  | 65855 |