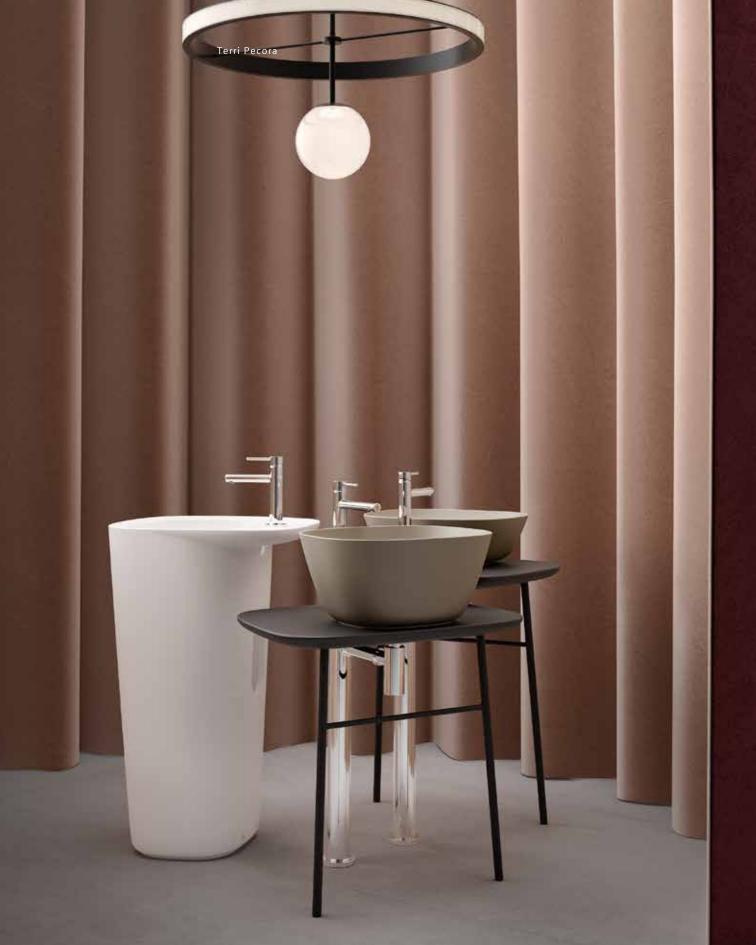

### Floating elements

Plural washbasins appear to float from the wall and can be positioned in unprecedented locations, even in the middle of the room.

### **Elegant furniture**

Plural presents attractive, light-looking, yet solid and strong furniture with graphic black legs.

The wood countertop creates an exquisite centrepiece to any bathroom. It may be hard to resist the warmth, texture and authenticity of solid wood, but the collection also offers a compelling set of ceramic countertops in an innovative array of colours.