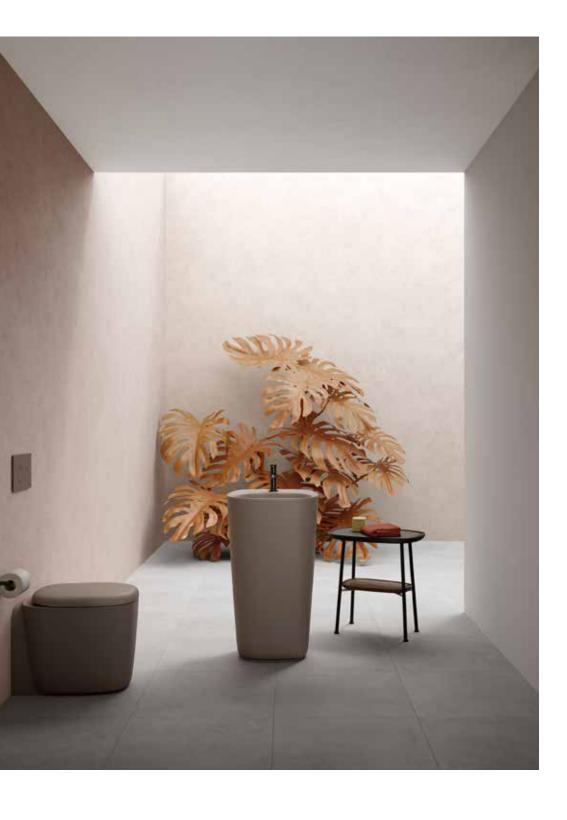

### Floating elements

Plural washbasins appear to float from the wall and can be positioned in unprecedented locations, even in the middle of the room.

### **Elegant furniture**

Plural presents attractive, light-looking, yet solid and strong furniture with graphic black legs.

The wood countertop creates an exquisite centrepiece to any bathroom. It may be hard to resist the warmth, texture and authenticity of solid wood, but the collection also offers a compelling set of ceramic countertops in an innovative array of colours.