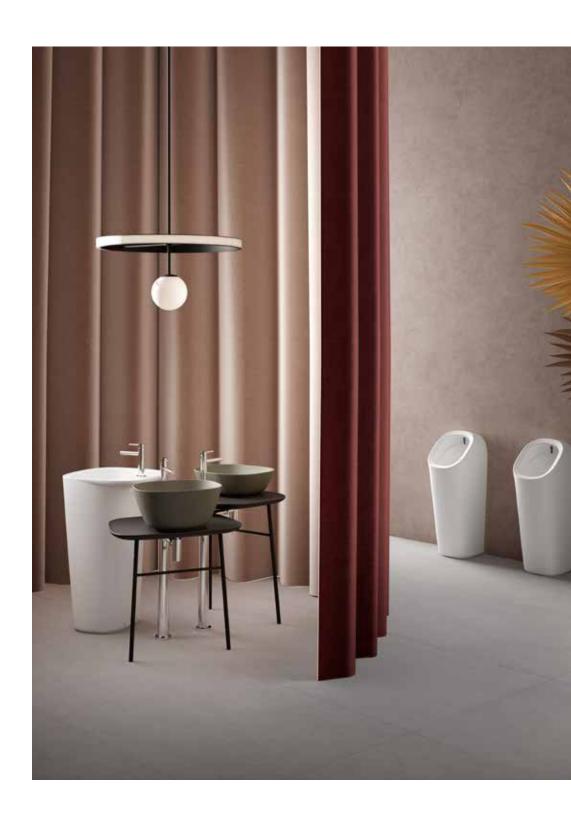

### The bathroom as a social hub

All the elements of Plural interrelate in a way that encourages mixing and grouping together in a modern and fresh bathroom concept.

### Floating elements

Plural washbasins appear to float from the wall and can be positioned in unprecedented locations, even in the middle of the room.

### Seamless design

Plural WC pans have a clean, seamless look. To strengthen the seamless harmony, the seat cover hinge colour can be matched with your tap colours.

With their compact and unique form, Plural's new generation urinals add a subtle style to commercial bathrooms. Available in standard and monoblock versions, they also present perfect options for public bathroom environments.