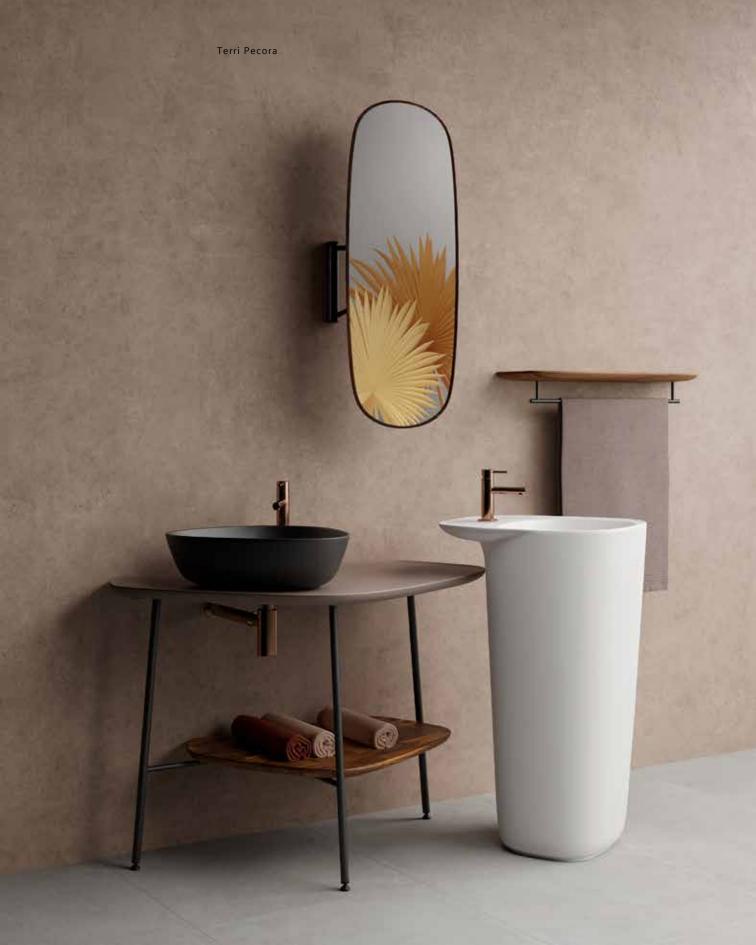

# Shared intimacy

Designed by Terri Pecora in collaboration with Design Studio VitrA, Plural offers the feeling of a vintage living room, inspired by the iconic mid-twentieth century look. Light and airy furniture is creatively embedded into the bathroom environment, introducing a welcoming domestic space where users can share time with others.

Plural's refined design language creates an atmosphere of sensual luxury. With an aesthetic mix and match of forms, finishes and colours, it brings objects and people together in a delightfully harmonious bathroom

### Floating elements

Plural washbasins appear to float from the wall and can be positioned in unprecedented locations, even in the middle of the room.

### **Elegant furniture**

Plural presents attractive, light-looking, yet solid and strong furniture with graphic black legs.

The wood countertop creates an exquisite centrepiece to any bathroom. It may be hard to resist the warmth, texture and authenticity of solid wood, but the collection also offers a compelling set of ceramic countertops in an innovative array of colours.

## **Sharing** mirrors

Plural's wall-hanging vertical mirror moves from side to side allowing the mirror to be used from two angles.