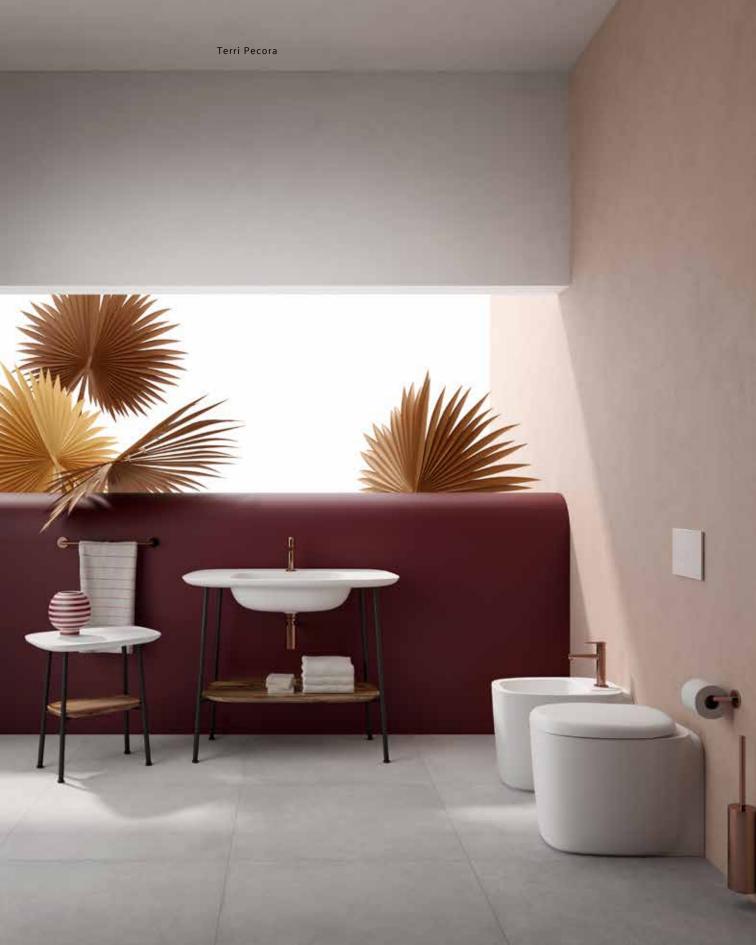

### **Elegant furniture**

Plural presents attractive, light-looking, yet solid and strong furniture with graphic black legs.

The wood countertop creates an exquisite centrepiece to any bathroom. It may be hard to resist the warmth, texture and authenticity of solid wood, but the collection also offers a compelling set of ceramic countertops in an innovative array of colours.

### Seamless design

Plural WC pans have a clean, seamless look. To strengthen the seamless harmony, the seat cover hinge colour can be matched with your tap colours.

With their compact and unique form, Plural's new generation urinals add a subtle style to commercial bathrooms. Available in standard and monoblock versions, they also present perfect options for public bathroom environments.