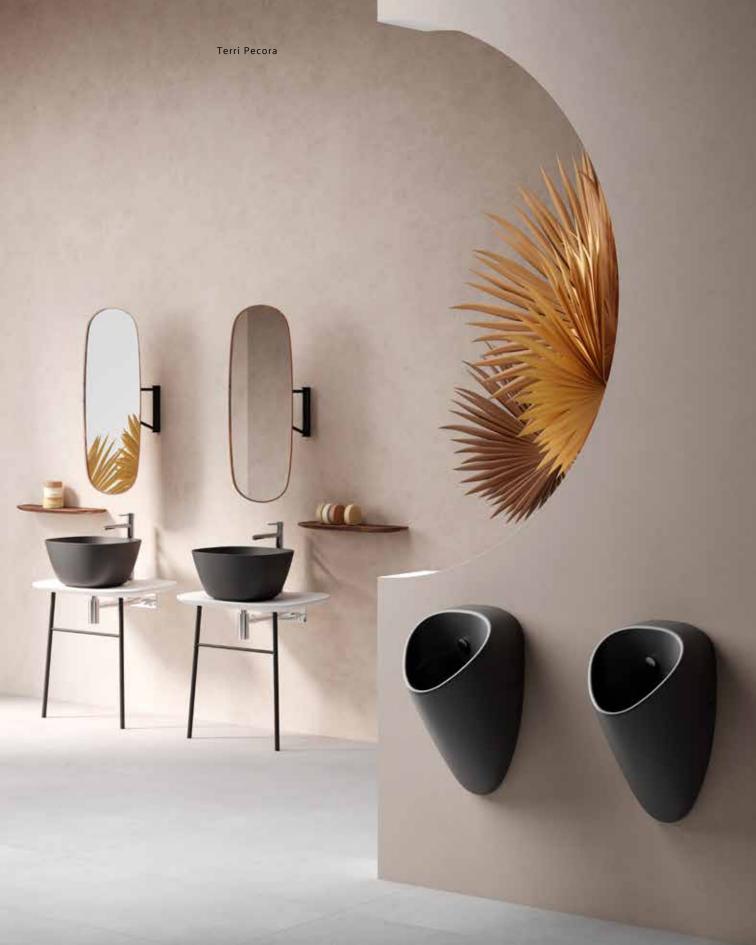

## **Sharing** mirrors

Plural's wall-hanging vertical mirror moves from side to side allowing the mirror to be used from two angles.

### Seamless design

Plural WC pans have a clean, seamless look. To strengthen the seamless harmony, the seat cover hinge colour can be matched with your tap colours.

With their compact and unique form, Plural's new generation urinals add a subtle style to commercial bathrooms. Available in standard and monoblock versions, they also present perfect options for public bathroom environments.