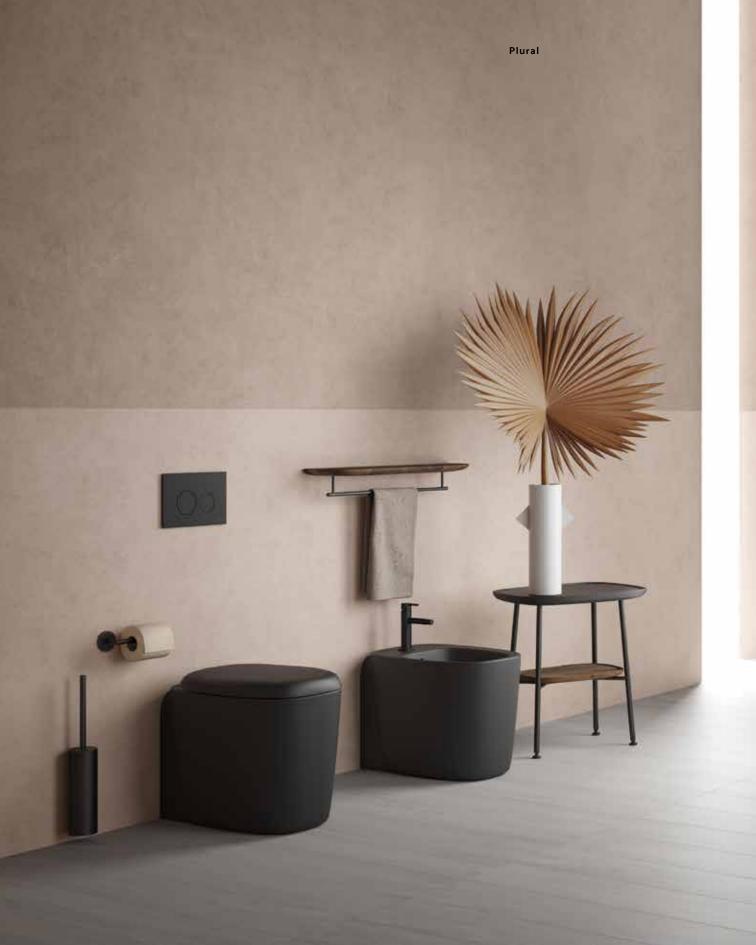

### Plural

VitrA × Ten: Pecora

# Shared intimacy

Designed by Terri Pecora in collaboration with Design Studio VitrA, Plural offers the feeling of a vintage living room, inspired by the iconic mid-twentieth century look. Light and airy furniture is creatively embedded into the bathroom environment, introducing a welcoming domestic space where users can share time with others.

### Seamless design

Plural WC pans have a clean, seamless look. To strengthen the seamless harmony, the seat cover hinge colour can be matched with your tap colours.

With their compact and unique form, Plural's new generation urinals add a subtle style to commercial bathrooms. Available in standard and monoblock versions, they also present perfect options for public bathroom environments.

### Floating elements

Plural washbasins appear to float from the wall and can be positioned in unprecedented locations, even in the middle of the room.