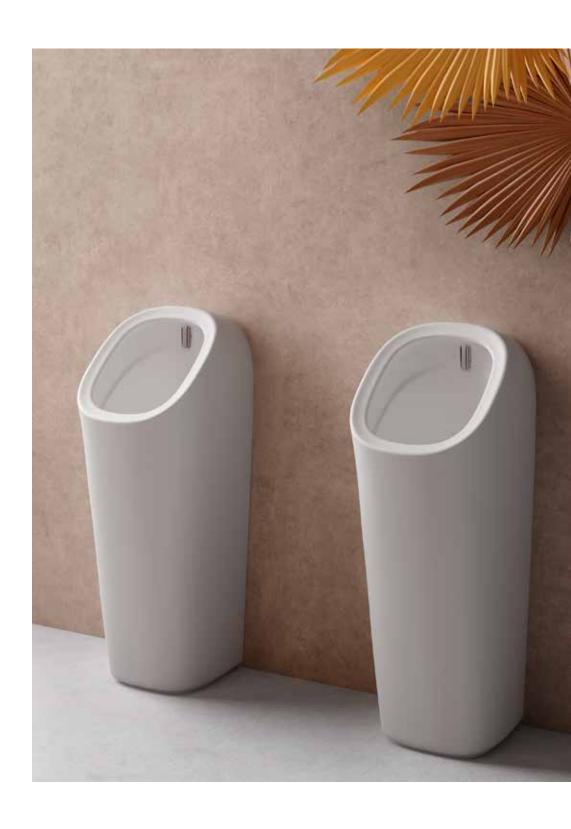

### Seamless design

Plural WC pans have a clean, seamless look. To strengthen the seamless harmony, the seat cover hinge colour can be matched with your tap colours.

With their compact and unique form, Plural's new generation urinals add a subtle style to commercial bathrooms. Available in standard and monoblock versions, they also present perfect options for public bathroom environments.