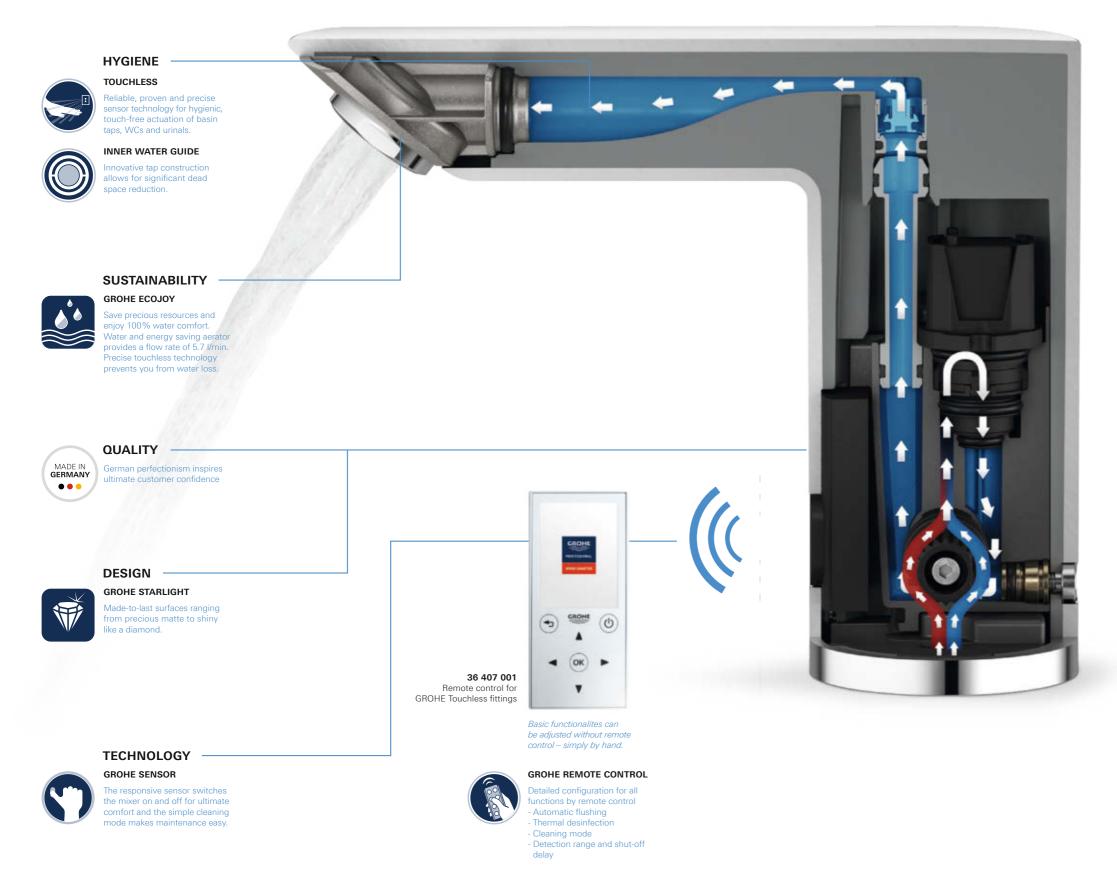

## DISCOVER TOUCHLESS COMFORT AT HOME OR IN PUBLIC APPLICATIONS

GROHE Bau Cosmopolitan E

Pure Freude an Wasser

Safety and hygiene is enhanced thanks to simplified settings for automatic flushing, thermal disinfections and cleaning stop function.

## SPECIFIC ADJUSTMENTS FOR EVERY APPLICATION

Detection range and shut-off delay can be adjusted depending on specific requirements comfortable via remote control.

GROHE TOUCHLESS TAPS