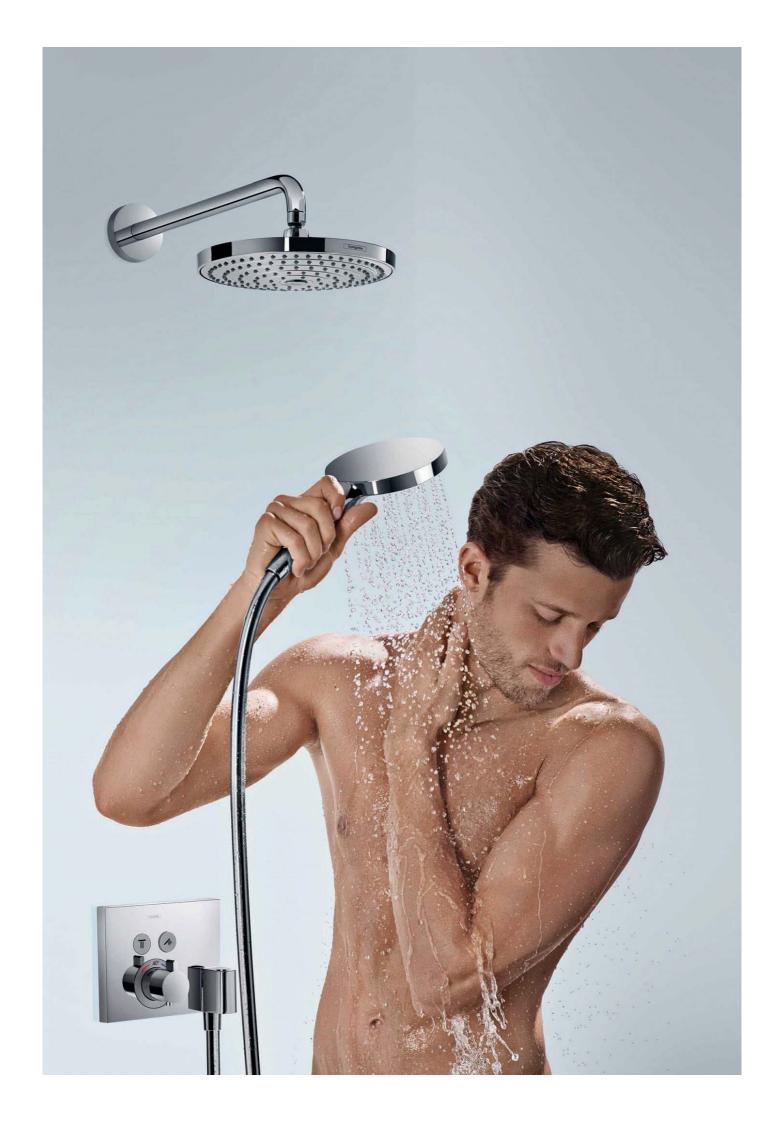

### Shower sets and hand showers

Shower sets and hand showers make showering an even more comfortable experience. They are available in a variety of sizes and spray modes, which users can change easily by turning or tapping them. Not only that, with the right shower rail, the hand shower can be adjusted to the ideal height.

A wide range of designers have left their mark, ensuring a unique look. For instance, the shower set designed by Front sets effortless accents in the shower. The pipes, sockets and valves are now used as design objects, bringing a touch of industrial charm to the bathroom.