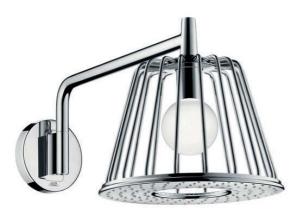

#### Axor Overhead Showers

The sheer variety of the Axor overhead showers can be seen in their design, size, function and application. Whether round or square, massage spray or refreshing flood spray, soft or normal, wide or concentrated. the suitable overhead showers can be mounted on the wall or ceiling and are available with various spray modes. Axor LampShower designed by Nendo is a prime example: it does away with the usual borders between spaces as if by magic and lends a homely character into the bathroom.