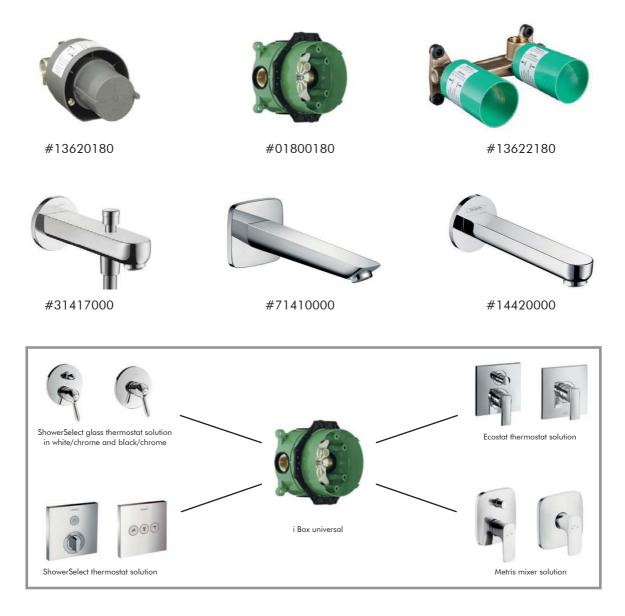

#### Shower & Accessories

### A real masterstroke, from design to material.

### - Hansgrohe Shower 37

#10751000

#107501800