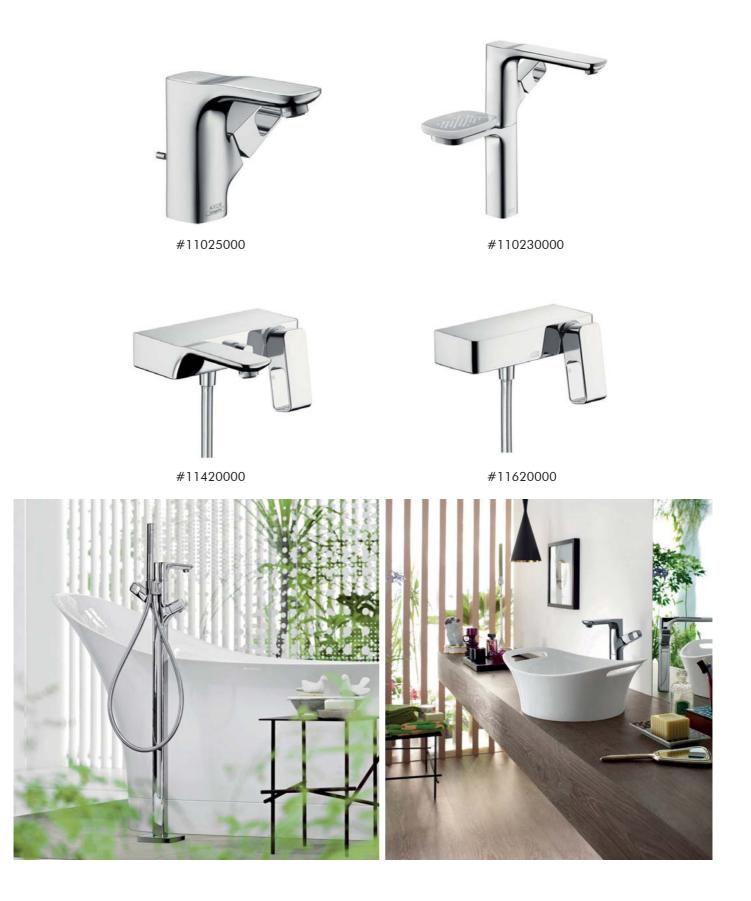

#### Axor Citterio

### Luxury at a second glance

With its precisely formed surfaces and edges in which light refracts and reflects and a whole host of rich details that reveal themselves on second glance, Axor Citterio allows us to make the most of the time we spend in the bathroom. A classically elegant collection that celebrates above all the part played by water in our everyday lives.

#39020000

#39655000