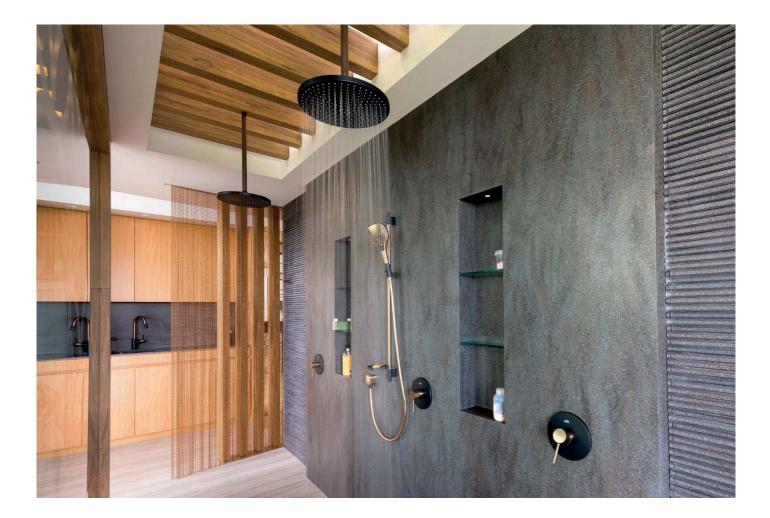

### Shower sets and hand showers

Shower sets and hand showers make showering an even more comfortable experience. They are available in a variety of sizes and spray modes, which users can change easily by turning or tapping them. Not only that, with the right shower rail, the hand shower can be adjusted to the ideal height.

A wide range of designers have left their mark, ensuring a unique look. For instance, the shower set designed by Front sets effortless accents in the shower. The pipes, sockets and valves are now used as design objects, bringing a touch of industrial charm to the bathroom.