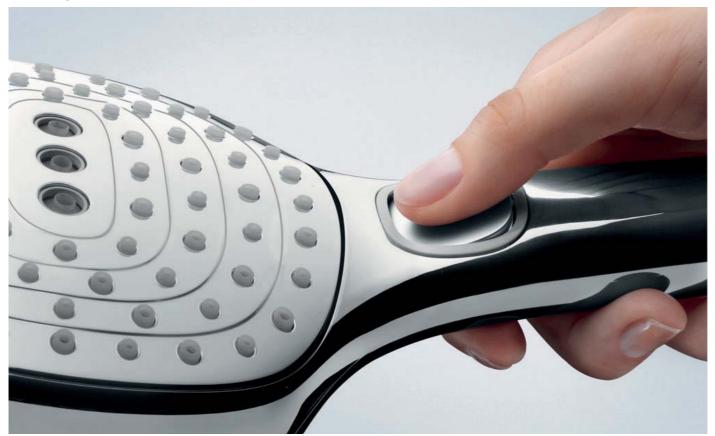

### Shower sets and hand showers

Shower sets and hand showers make showering an even more comfortable experience. They are available in a variety of sizes and spray modes, which users can change easily by turning or tapping them. Not only that, with the right shower rail, the hand shower can be adjusted to the ideal height.