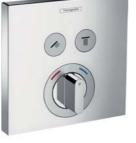

# hansgrohe



Showers and mixers for the bathroom and kitchen.

2016



vosoughishop.com



# Pure. Clear. Sensuous.

The Avantgarde style embodies purist design and pure culture. A sensuous minimalism that emphasises clarity of form and exclusivity of materials, delivering a harmonious, balanced feeling of space.

The PuraVida line has w on n umerous international awards and is a particularly aesthetic embodiment of the Avantgarde philosophy. The DualFinish process allows the surfaces of the basin mixer to blend seamlessly and makes bright chrome and pure white shine.





#### PuraVida

# The Courage to Create a New Form: **Avantgrade.**



#15066000



#15070000



#15072400



#15070400









#15672400

#15472000



#15445000

#15084000

#15665000









#### Award-winning design in white and chrome.

apple

ł

The bathroom is not about tomorrow's trends, but about your own trend. So, if you prefer individuality, you will love the mixers from our Avantgarde style world.

#### Axor Citterio

### Luxury at a second glance

With its precisely formed surfaces and edges in which light refracts and reflects and a whole host of rich details that reveal themselves on second glance, Axor Citterio allows us to make the most of the time we spend in the bathroom. A classically elegant collection that celebrates above all the part played by water in our everyday lives.





#39020000



#39655000









## Axor Urquiola

### Awakening your Senses.

In addition to high-quality mixers, Axor produces in a variety of exotic designs such as bowls, bui