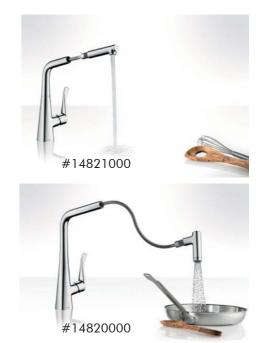

00





### Logis The harmony of classic elegance.

This style fulfils the requirement for consistency and complements it with a tasteful understanding of trends. The balanced design is also evident in the features of the bath, the soft lines converge gently, completing the image of the charmingly furnished bathroom.

#### Logis



#71090000



#71311000



#71405000



#71605000



#71600000



#71400000



#71220000



Our recipe for success for more fun in the kitchen: Select<sup>™</sup>.

## Overview of kitchen mixers.

A touch ahead in the kitchen.



#15805800



#15805000

#14883000





The mixer can be operated with ease at the The mixer then always stays clean. push of a button, with the f ront of the hand, the back of a hand, or an arm.





#14883000

#14820000



#14821800





-





#31815800







#14872000



#14877000



#10821000



#14863000



#14872000



#39835000



#39840000





#32841000





#31817000



#### Shower & Accessories

### A real masterstroke, from design to material.





















### - Hansgrohe Shower 37





#10751000



#107501800











#### Axor Overhead Showers

The sheer variety of the Axor overhead showers can be seen in their design, size, function and application. Whether round or square, massage spray or refreshing flood spray, soft or normal, wide or concentrated. the suitable overhead showers can be mounted on the wall or ceiling and are available with various spray modes. Axor LampShower designed by Nendo is a prime example: it does away with the usual borders between spaces as if by magic and lends a homel