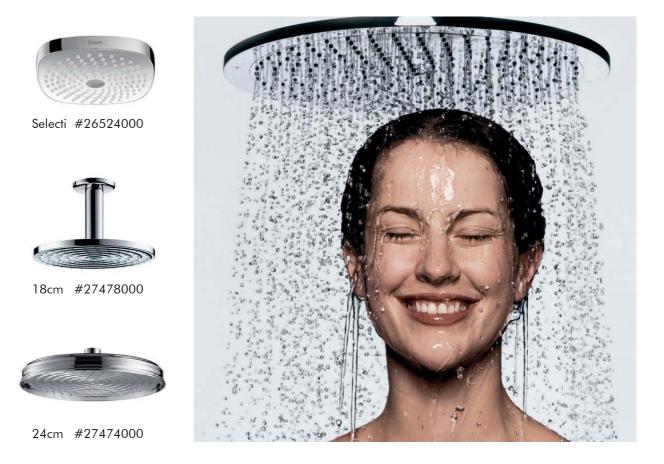

#### Axor Overhead Showers

The sheer variety of the Axor overhead showers can be seen in their design, size, function and application. Whether round or square, massage spray or refreshing flood spray, soft or normal, wide or concentrated. the suitable overhead showers can be mounted on the wall or ceiling and are available with various spray modes. Axor LampShower designed by Nendo is a prime example: it does away with the usual borders between spaces as if by magic and lends a homely character into the bathroom.