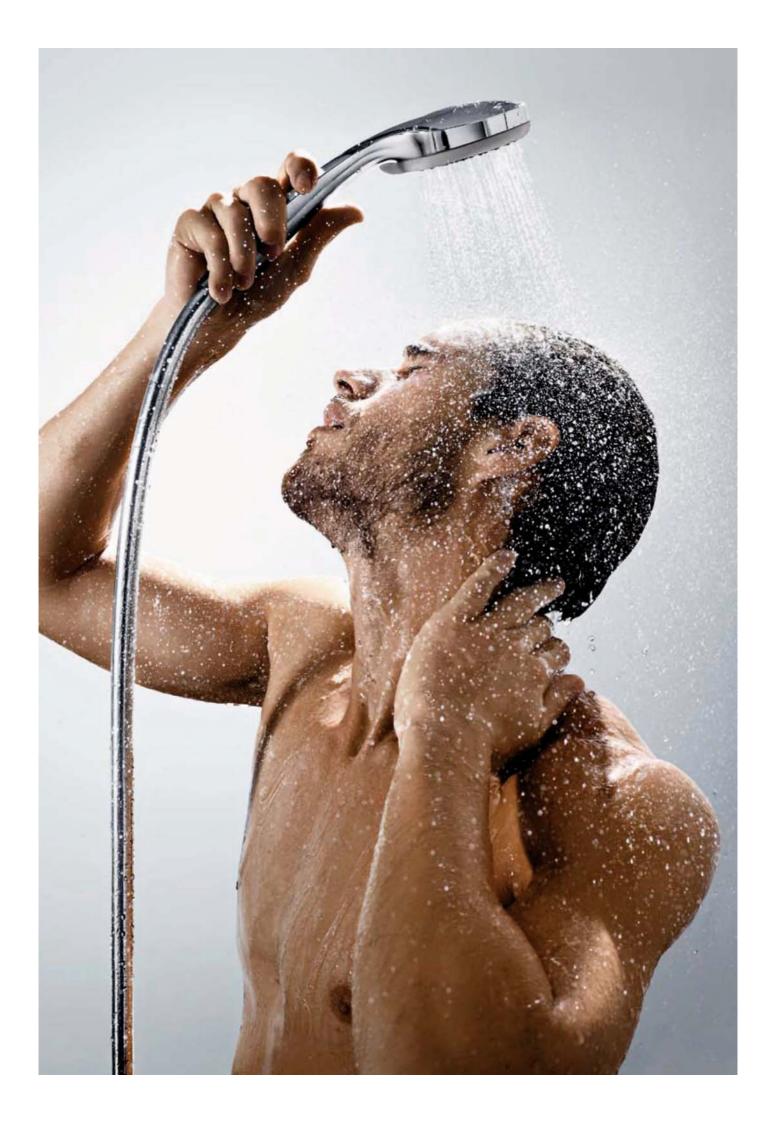

### Shower sets and hand showers

Shower sets and hand showers make showering an even more comfortable experience. They are available in a variety of sizes and spray modes, which users can change easily by turning or tapping them. Not only that, with the right shower rail, the hand shower can be adjusted to the ideal height.

A wide range of designers have left their mark, ensuring a unique look. For instance, the shower set designed by Front sets effortless accents in the shower. The pipes, sockets and valves are now used as design objects, bringing a touch of industrial charm to the bathroom.