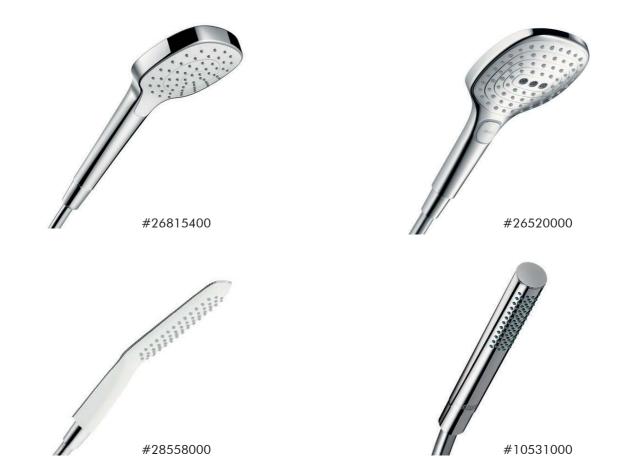

### Shower sets and hand showers

Shower sets and hand showers make showering an even more comfortable experience. They are available in a variety of sizes and spray modes, which users can change easily by turning or tapping them. Not only that, with the right shower rail, the hand shower can be adjusted to the ideal height.

A wide range of designers have left their mark, ensuring a unique look. For instance, the shower set designed by Front sets effortless accents in the shower. The pipes, sockets and valves are now used as design objects, bringing a touch of industrial charm to the bathroom.