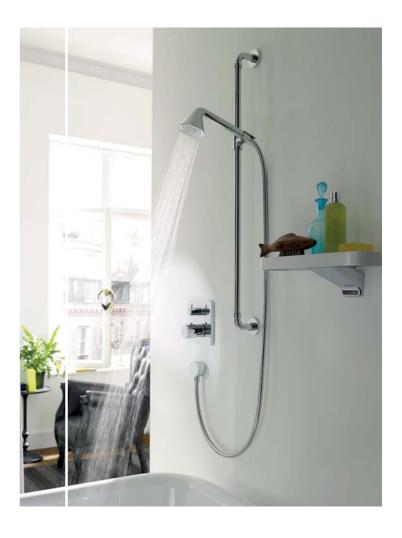

### Shower sets and hand showers

Shower sets and hand showers make showering an even more comfortable experience. They are available in a variety of sizes and spray modes, which users can change easily by turning or tapping them. Not only that, with the right shower rail, the hand shower can be adjusted to the ideal height.

A wide range of designers have left their mark, ensuring a unique look. For instance, the shower set designed by Front sets effortless accents in the shower. The pipes, sockets and valves are now used as design objects, bringing a touch of industrial charm to the bathroom.