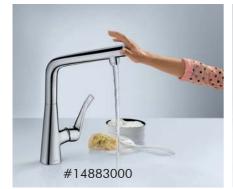

## Overview of kitchen mixers.

A touch ahead in the kitchen.

#15805800

#15805000

#14883000

The mixer can be operated with ease at the The mixer then always stays clean. push of a button, with the f ront of the hand, the back of a hand, or an arm.

#14883000

#14820000

#14821800

-

#31815800

#14872000

#14877000

#10821000