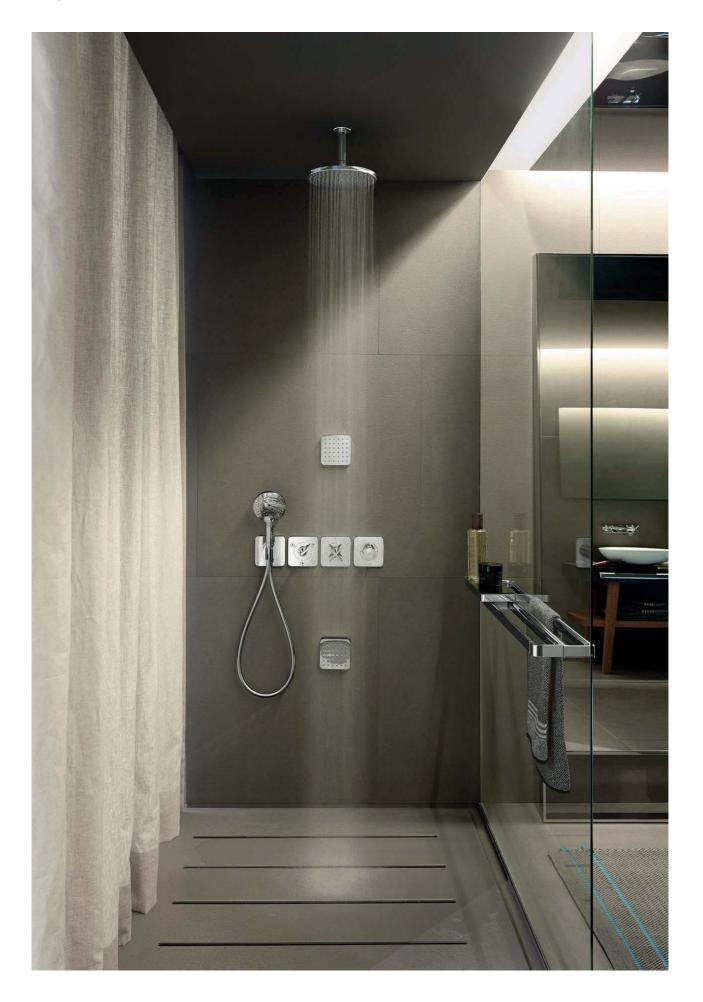

#### Shower & Accessories

### A real masterstroke, from design to material.

### - Hansgrohe Shower 37

#10751000

#107501800