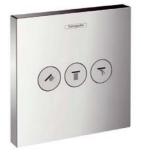

# hansgrohe



Showers and mixers for the bathroom and kitchen.

2016



vosoughishop.com



# Pure. Clear. Sensuous.

The Avantgarde style embodies purist design and pure culture. A sensuous minimalism that emphasises clarity of form and exclusivity of materials, delivering a harmonious, balanced feeling of space.

The PuraVida line has w on n umerous international awards and is a particularly aesthetic embodiment of the Avantgarde philosophy. The DualFinish process allows the surfaces of the basin mixer to blend seamlessly and makes bright chrome and pure white shine.





#### PuraVida

# The Courage to Create a New Form: **Avantgrade.**



#15066000



#15070000



#15072400



#15070400









#15672400

#15472000



#15445000

#15084000

#15665000









#### Award-winning design in white and chrome.

apple

ł

The bathroom is not about tomorrow's trends, but about your own trend. So, if you prefer individuality, you will love the mixers from our Avantgarde style world.

#### Axor Citterio

### Luxury at a second glance

With its precisely formed surfaces and edges in which light refracts and reflects and a whole host of rich details that reveal themselves on second glance, Axor Citterio allows us to make the most of the time we spend in the bathroom. A classically elegant collection that celebrates above all the part played by water in our everyday lives.





#39020000



#39655000









## Axor Urquiola

### Awakening your Senses.

In addition to high-quality mixers, Axor produces in a variety of exotic designs such as bowls, built