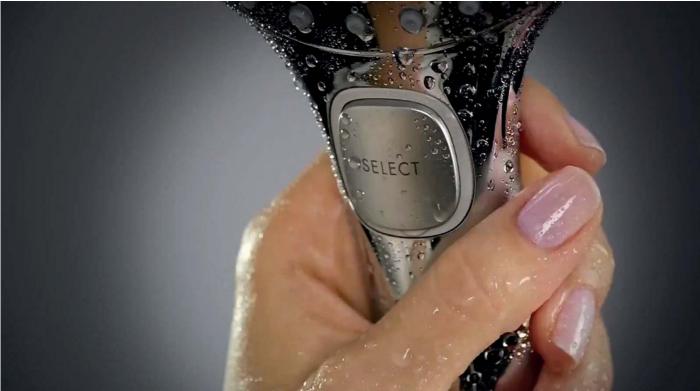

Our recipe for success for more fun in the kitchen: Select<sup>™</sup>.

## Overview of kitchen mixers.

A touch ahead in the kitchen.

#15805800

#15805000

#14883000

The mixer can be operated with ease at the The mixer then always stays clean. push of a button, with the f ront of the hand, the back of a hand, or an arm.