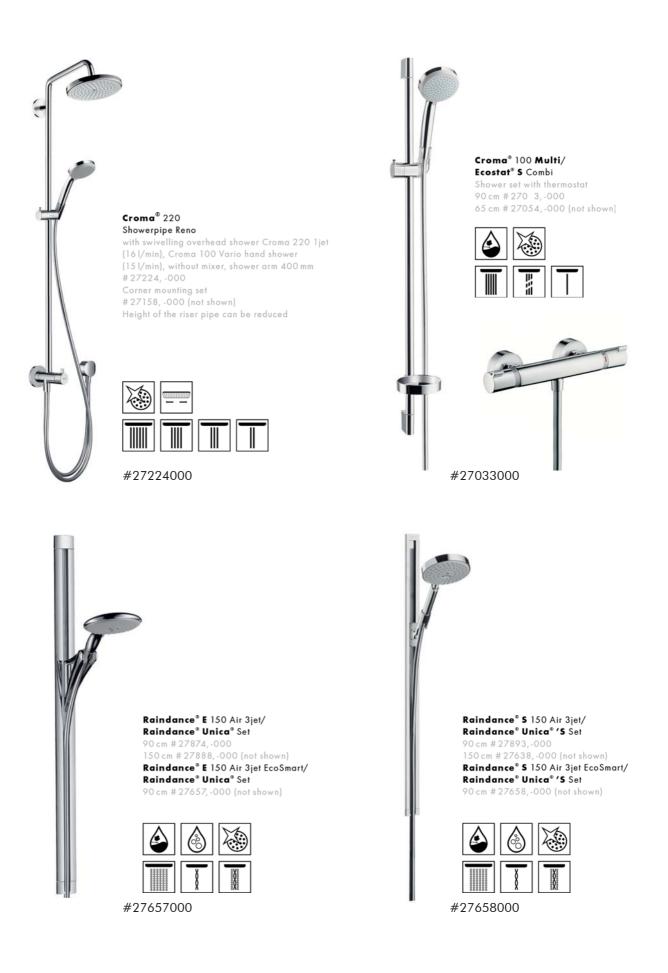

### Shower sets and hand showers

Shower sets and hand showers make showering an even more comfortable experience. They are available in a variety of sizes and spray modes, which users can change easily by turning or tapping them. Not only that, with the right shower rail, the hand shower can be adjusted to the ideal height.

A wide range of designers have left their mark, ensuring a unique look. For instance, the shower set designed by Front sets effortless accents in the shower. The pipes, sockets and valves are now used as design objects, bringing a touch of industrial charm to the bathroom.

#27414000

#16325000

#28321000

#27454000

#13414000

#13423000

#28272000