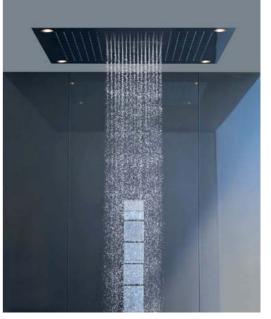

#### Axor Overhead Showers

The sheer variety of the Axor overhead showers can be seen in their design, size, function and application. Whether round or square, massage spray or refreshing flood spray, soft or normal, wide or concentrated. the suitable overhead showers can be mounted on the wall or ceiling and are available with various spray modes. Axor LampShower designed by Nendo is a prime example: it does away with the usual borders between spaces as if by magic and lends a homely character into the bathroom.

### Axor ShowerProducts designed by Front:

Industrial charm for the shower. In an exceptionally elegant form. We can see water routes in a whole new light, while a funnel becomes a well-proportioned overhead shower.