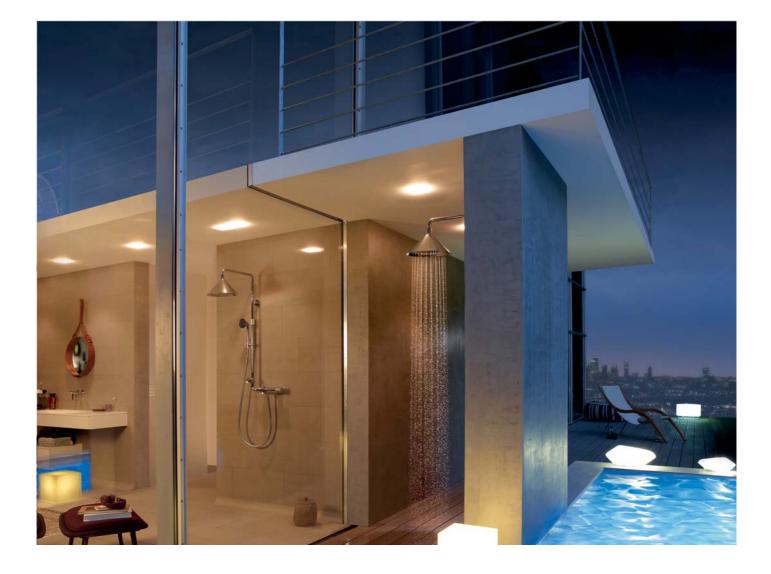

#### Shower & Accessories

### A real masterstroke, from design to material.

### - Hansgrohe Shower 37

#10751000

#107501800