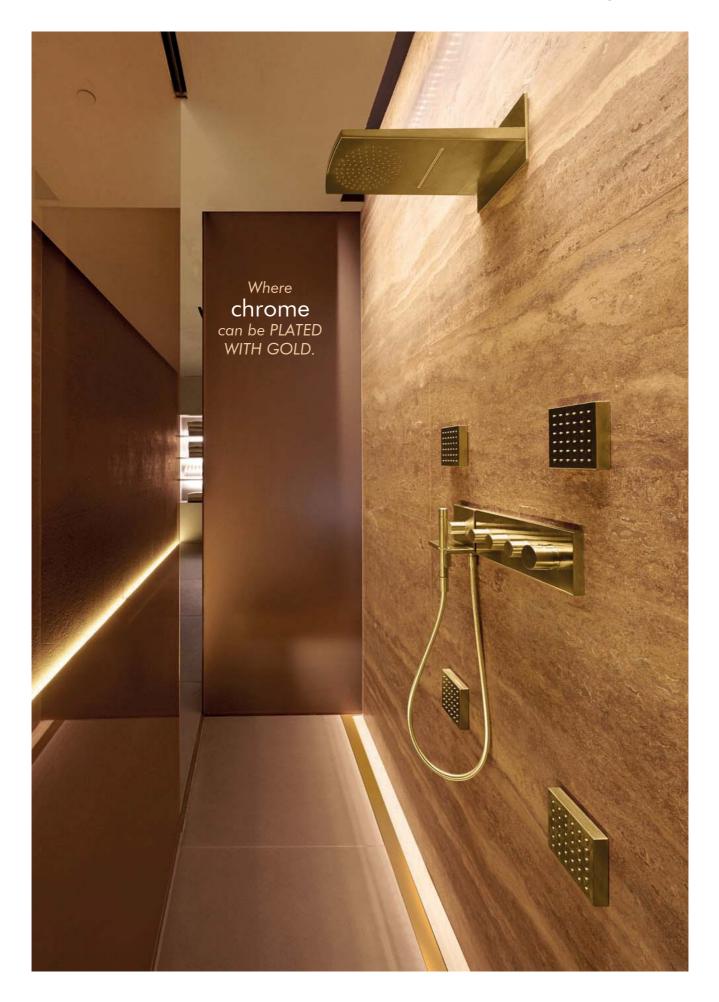

#### Shower & Accessories

### A real masterstroke, from design to material.

### - Hansgrohe Shower 37

#10751000

#107501800