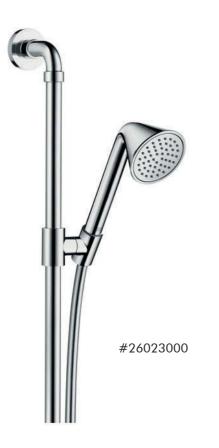

### Shower sets and hand showers

Shower sets and hand showers make showering an even more comfortable experience. They are available in a variety of sizes and spray modes, which users can change easily by turning or tapping them. Not only that, with the right shower rail, the hand shower can be adjusted to the ideal height.

A wide range of designers have left their mark, ensuring a unique look. For instance, the shower set designed by Front sets effortless accents in the shower. The pipes, sockets and valves are now used as design objects, bringing a touch of industrial charm to the bathroom.