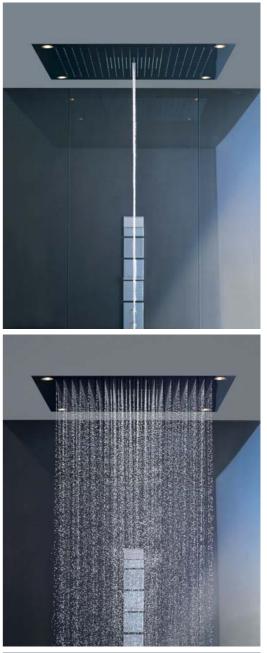

#### Axor Overhead Showers

The sheer variety of the Axor overhead showers can be seen in their design, size, function and application. Whether round or square, massage spray or refreshing flood spray, soft or normal, wide or concentrated. the suitable overhead showers can be mounted on the wall or ceiling and are available with various spray modes. Axor LampShower designed by Nendo is a prime example: it does away with the usual borders between spaces as if by magic and lends a homely character into the bathroom.

### Axor ShowerProducts designed by Front:

Industrial charm for the shower. In an exceptionally elegant form. We can see water routes in a whole new light, while a funnel becomes a well-proportioned overhead shower.