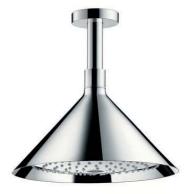

#### Axor Overhead Showers

The sheer variety of the Axor overhead showers can be seen in their design, size, function and application. Whether round or square, massage spray or refreshing flood spray, soft or normal, wide or concentrated. the suitable overhead showers can be mounted on the wall or ceiling and are available with various spray modes. Axor LampShower designed by Nendo is a prime example: it does away with the usual borders between spaces as if by magic and lends a homely character into the bathroom.

### Axor ShowerProducts designed by Front:

Industrial charm for the shower. In an exceptionally elegant form. We can see water routes in a whole new light, while a funnel becomes a well-proportioned overhead shower.