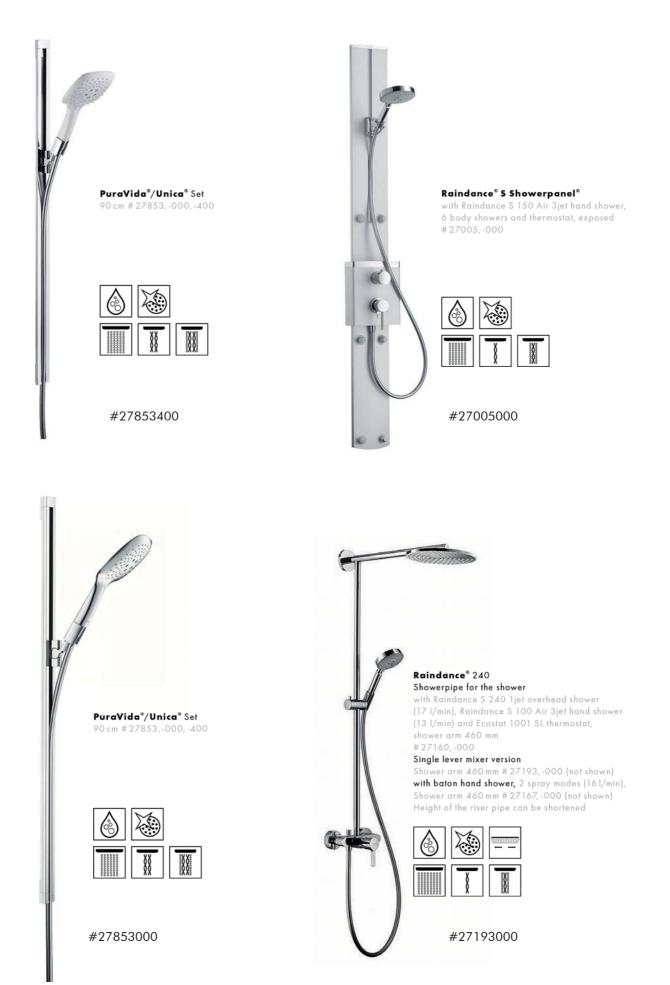

### Shower sets and hand showers

Shower sets and hand showers make showering an even more comfortable experience. They are available in a variety of sizes and spray modes, which users can change easily by turning or tapping them. Not only that, with the right shower rail, the hand shower can be adjusted to the ideal height.

A wide range of designers have left their mark, ensuring a unique look. For instance, the shower set designed by Front sets effortless accents in the shower. The pipes, sockets and valves are now used as design objects, bringing a touch of industrial charm to the bathroom.