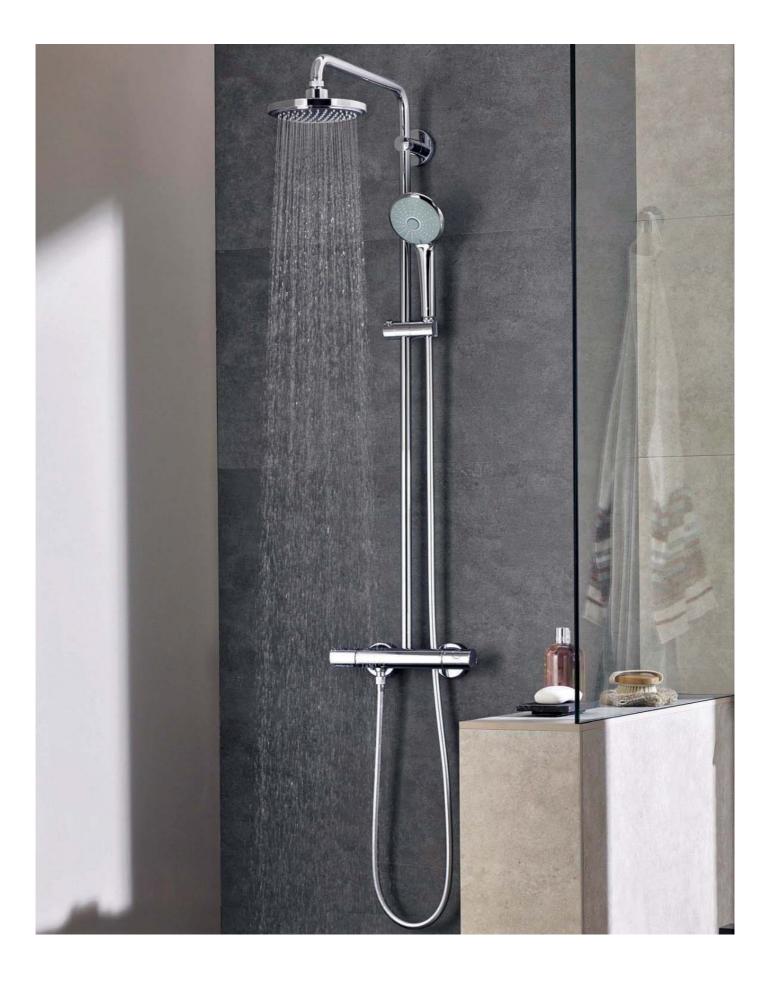

### Shower sets and hand showers

Shower sets and hand showers make showering an even more comfortable experience. They are available in a variety of sizes and spray modes, which users can change easily by turning or tapping them. Not only that, with the right shower rail, the hand shower can be adjusted to the ideal height.

A wide range of designers have left their mark, ensuring a unique look. For instance, the shower set designed by Front sets effortless accents in the shower. The pipes, sockets and valves are now used as design objects, bringing a touch of industrial charm to the bathroom.