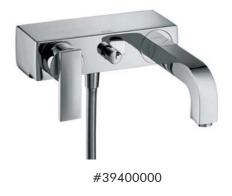

#### Axor Citterio

### Luxury at a second glance

With its precisely formed surfaces and edges in which light refracts and reflects and a whole host of rich details that reveal themselves on second glance, Axor Citterio allows us to make the most of the time we spend in the bathroom. A classically elegant collection that celebrates above all the part played by water in our everyday lives.

#39020000

#39655000