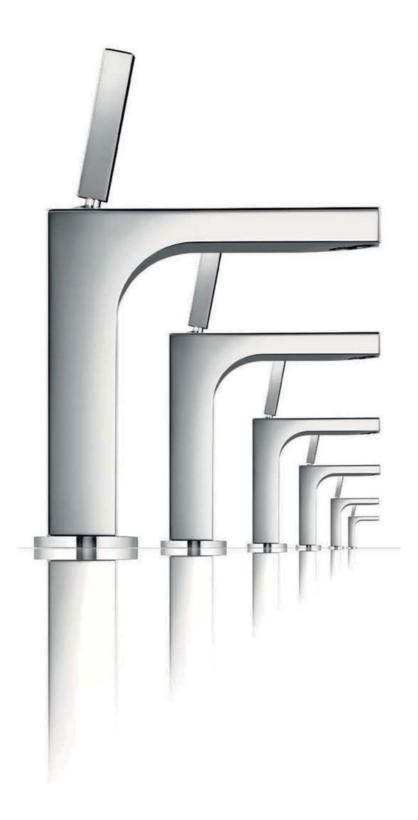

# Pure. Clear. Sensuous.

The Avantgarde style embodies purist design and pure culture. A sensuous minimalism that emphasises clarity of form and exclusivity of materials, delivering a harmonious, balanced feeling of space.

The PuraVida line has w on n umerous international awards and is a particularly aesthetic embodiment of the Avantgarde philosophy. The DualFinish process allows the surfaces of the basin mixer to blend seamlessly and makes bright chrome and pure white shine.

#### PuraVida