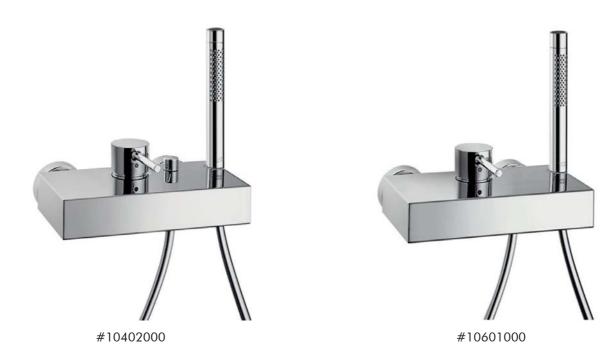

ight refracts and reflects and a whole host of rich details that reveal themselves on second glance, Axor Citterio allows us to make the most of the time we spend in the bathroom. A classically elegant collection that celebrates above all the part played by water in our everyday lives.





#39020000



#39655000









## Axor Urquiola

### Awakening your Senses.

In addition to high-quality mixers, Axor produces in a variety of exotic designs such as bowls, built-in and wall-mounted. These came about while developing the respective Axor collections and can be combined with the mixers of the various bathroom collections.



# Axor Organic The Continuation of a Successful Collection.



#12010000



#12410000



#12415000





# Axor Starck **It's time to redefine the shower.**













# Metris Experience our stylish mixer line.

Metris S



\_

#### Metris Classic



#31078000



#31075000



#31676000



#31485000





#31672000



#31478000



Metris New









#31080000



#31456000



#31680000



#31454000

# Talis **Discover our range of intelligent mixers.**

The Classic style is the interpretation of the classic understanding of beauty into the here and now. This style combines timeless values of elegance, warmth and harmony with modern elements. The balanced shapes of and Talis Classic emphasise a lasting awareness of design.

#### Talis Classic



#14127000



#14140000



#14161000

#### Talis E<sup>2</sup>



#31612000



#31642000



#31662000



#### Talis S



#32020000



#32111000



#32420000



#32620000



#32475000



#32675000

#### Talis E N