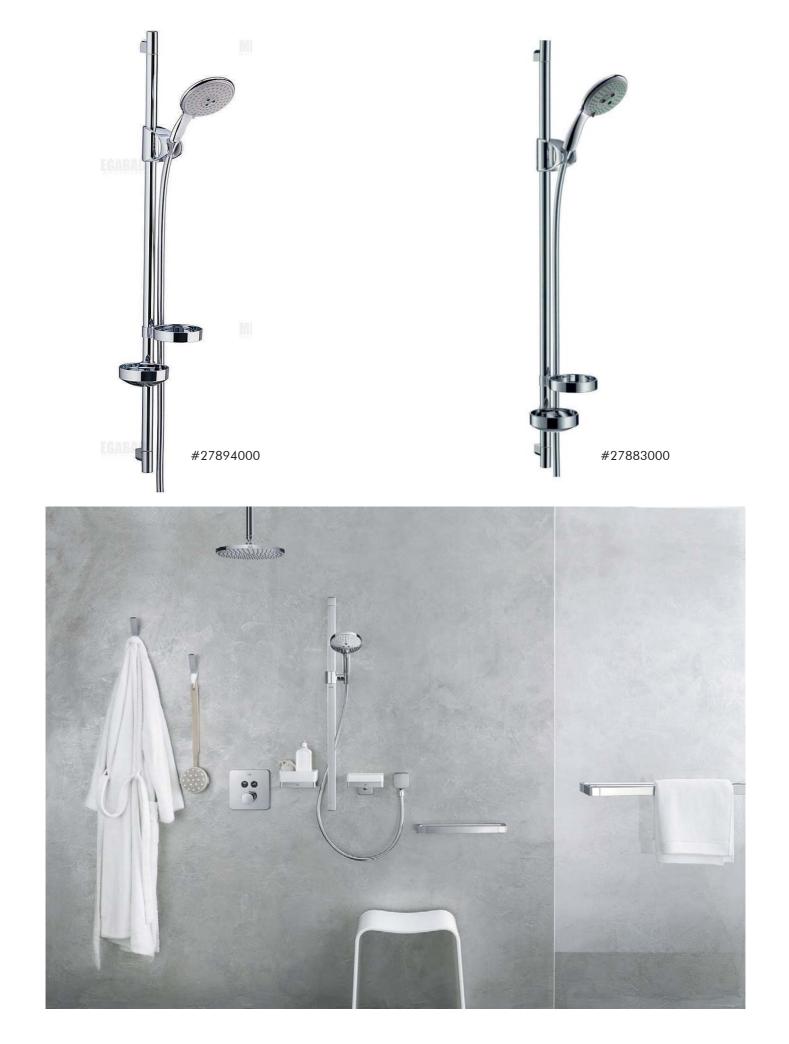

### Shower sets and hand showers

Shower sets and hand showers make showering an even more comfortable experience. They are available in a variety of sizes and spray modes, which users can change easily by turning or tapping them. Not only that, with the right shower rail, the hand shower can be adjusted to the ideal height.

A wide range of designers have left their mark, ensuring a unique look. For instance, the shower set designed by Front sets effortless accents in the shower. The pipes, sockets and valves are now used as design objects, bringing a touch of industrial charm to the bathroom.