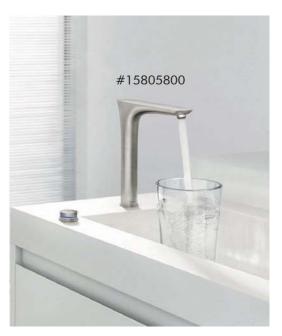

## Overview of kitchen mixers.

A touch ahead in the kitchen.

#15805800

#15805000

#14883000

The mixer can be operated with ease at the The mixer then always stays clean. push of a button, with the f ront of the hand, the back of a hand, or an arm.