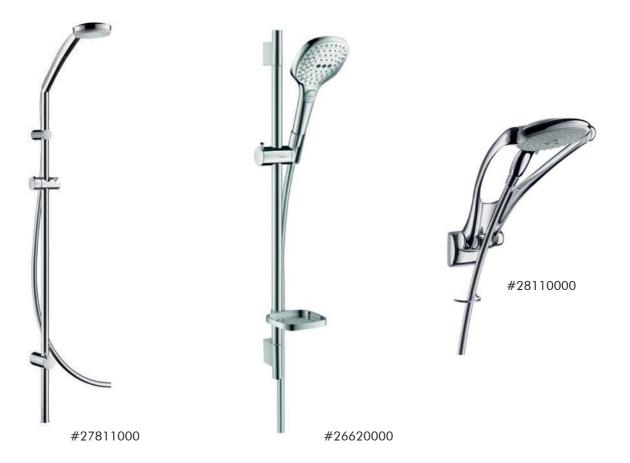

### Shower sets and hand showers

Shower sets and hand showers make showering an even more comfortable experience. They are available in a variety of sizes and spray modes, which users can change easily by turning or tapping them. Not only that, with the right shower rail, the hand shower can be adjusted to the ideal height.

A wide range of designers have left their mark, ensuring a unique look. For instance, the shower set designed by Front sets effortless accents in the shower. The pipes, sockets and valves are now used as design objects, bringing a touch of industrial charm to the bathroom.