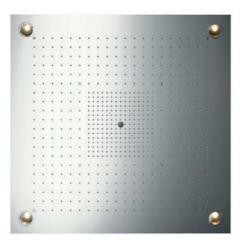

#### Axor Overhead Showers

The sheer variety of the Axor overhead showers can be seen in their design, size, function and application. Whether round or square, massage spray or refreshing flood spray, soft or normal, wide or concentrated. the suitable overhead showers can be mounted on the wall or ceiling and are available with various spray modes. Axor LampShower designed by Nendo is a prime example: it does away with the usual borders between spaces as if by magic and lends a homely character into the bathroom.

### Axor ShowerProducts designed by Front:

Industrial charm for the shower. In an exceptionally elegant form. We can see water routes in a whole new light, while a funnel becomes a well-proportioned overhead shower.