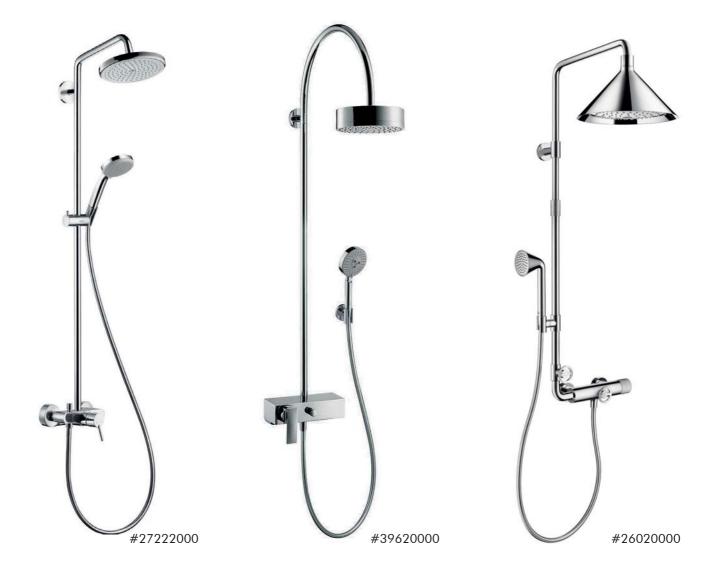

### Shower sets and hand showers

Shower sets and hand showers make showering an even more comfortable experience. They are available in a variety of sizes and spray modes, which users can change easily by turning or tapping them. Not only that, with the right shower rail, the hand shower can be adjusted to the ideal height.

A wide range of designers have left their mark, ensuring a unique look. For instance, the shower set designed by Front sets effortless accents in the shower. The pipes, sockets and valves are now used as design objects, bringing a touch of industrial charm to the bathroom.