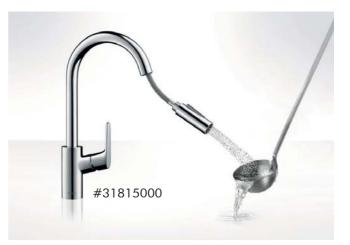

e harmony of classic elegance.

This style fulfils the requirement for consistency and complements it with a tasteful understanding of trends. The balanced design is also evident in the features of the bath, the soft lines converge gently, completing the image of the charmingly furnished bathroom.

#### Logis



#71090000



#71311000



#71405000



#71605000



#71600000



#71400000



#71220000



Our recipe for success for more fun in the kitchen: Select<sup>™</sup>.

## Overview of kitchen mixers.

A touch ahead in the kitchen.



#15805800



#15805000

#14883000





The mixer can be operated with ease at the The mixer then always stays clean. push of a button, with the f ront of the hand, the back of a hand, or an arm.





#14883000

#14820000



#14821800





-





#31815800







#14872000



#14877000



#10821000



#14863000



#14872000



#39835000



#39840000





#32841000





#31817000



#### Shower & Accessories

### A real masterstroke, from design to material.





















### - Hansgrohe Shower 37





#10751000



#107501800











#### Axor Overhead Showers

The sheer variety of the Axor overhead showers can be seen in their design, size, function and application. Whether round or square, massage spray or refreshing flood spray, soft or normal, wide or concentrated. the suitable overhead showers can be mounted on the wall or ceiling and are available with various spray modes. Axor LampShower designed by Nendo is a prime example: it does away with the usual borders between spaces as if by magic and lends a homely character into the