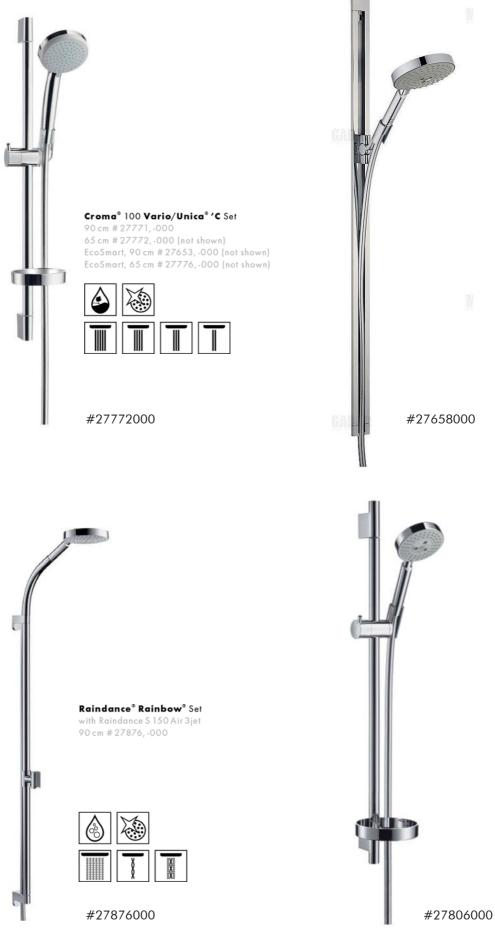

### Shower sets and hand showers

Shower sets and hand showers make showering an even more comfortable experience. They are available in a variety of sizes and spray modes, which users can change easily by turning or tapping them. Not only that, with the right shower rail, the hand shower can be adjusted to the ideal height.

A wide range of designers have left their mark, ensuring a unique look. For instance, the shower set designed by Front sets effortless accents in the shower. The pipes, sockets and valves are now used as design objects, bringing a touch of industrial charm to the bathroom.