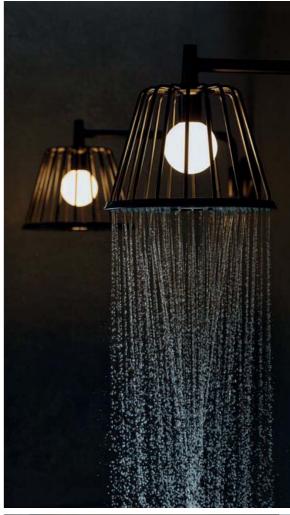

#### Axor Overhead Showers

The sheer variety of the Axor overhead showers can be seen in their design, size, function and application. Whether round or square, massage spray or refreshing flood spray, soft or normal, wide or concentrated. the suitable overhead showers can be mounted on the wall or ceiling and are available with various spray modes. Axor LampShower designed by Nendo is a prime example: it does away with the usual borders between spaces as if by magic and lends a homely character into the bathroom.