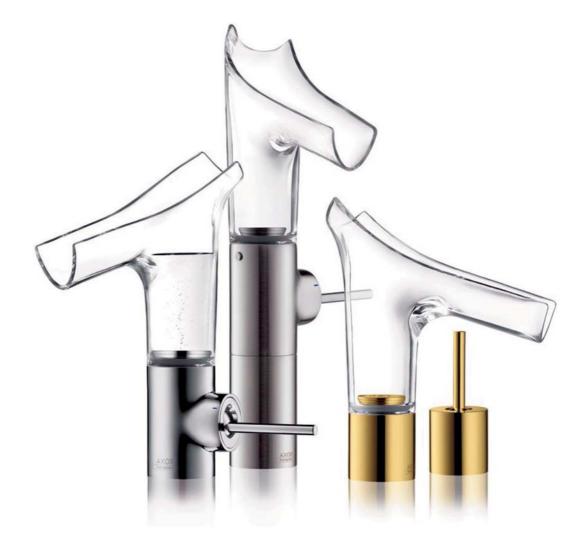

### Awakening your Senses.

In addition to high-quality mixers, Axor produces in a variety of exotic designs such as bowls, built-in and wall-mounted. These came about while developing the respective Axor collections and can be combined with the mixers of the various bathroom collections.