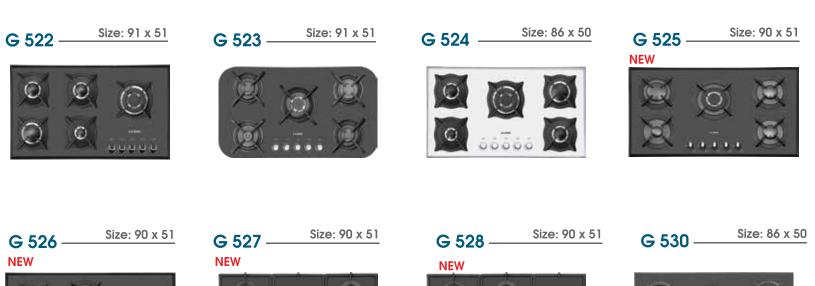

شیر آلومینیومی ۲۱۰ درجه PEFENDI 🍀 ایتالیا

مجهز به ولوم دوجزئی از جنس باکالیت (نسوز)

دارای چدنی های مقاوم در برابر حرارت و تغییر رنگ

IS 4602 Size: 62 x 51

www.parsital.com

Size: 62 x 51

Size: 52 x 51

0

ىلويز 4kw Dual شير آلومينيومي ۲۱۰ درجه SABAF 😑 ايتاليا سيستم ايمنى SABAF 👄 ايتاليا مجهز به ولوم دوجزئی از جنس باکالیت (نسوز) دارای شبکه چدنی مقاوم در برابر حرارت و تغییر رنگ

سرشعله سرى SABAF AE 2 

ایتالیا

سرشعله سری SABAF AE 2 😑 ایتالیا شير آلومينيومي ۲۱۰ درجه SABAF 😑 ايتاليا سيستم ايمني SABAF 😑 ايتاليا مجهز به ولوم دوجزئی از جنس باکالیت (نسوز) دارای شبکه چدنی مقاوم در برابر حرارت و تغییر رنگ