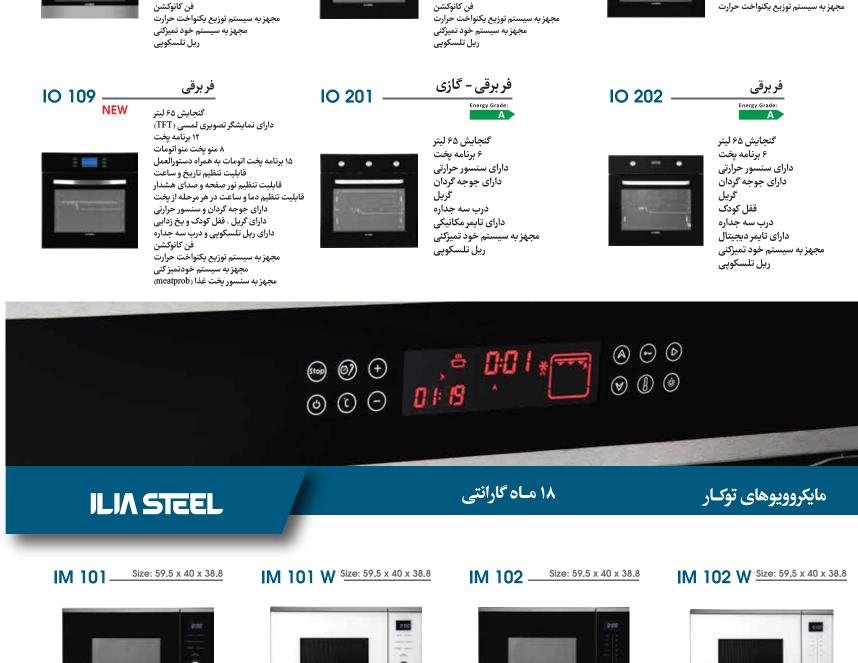

🗾 سیستم دربازکن برقی

🔃 دارای ۱۰ برنامه پخت

فرهای توکار

گنجایش ۶۵ لیتر

۱۲ برنامه پخت

دارای سنسور حرارتی

دارای جوجه گردان

صفحه لمسي

قفل کود*ک* 

یخ زدایی

فن *ك*انوكشن

گنجایش ۶۵ لیتر

۵ برنامه پخت

دارای سنسور حرارتی

دارای جوجه گردان

درب سه جداره فن كانوكشن

مجهزبه سيستم توزيع يكنواخت حرارت

مجهز به سنسور پخت غذا (meatprob)

مجهزبه سيستم خود تميزكني

فر برقي

درب سه جداره

شيشه SCHOTT ايتاليا

سيستم ايمنى Cast Futura ايتاليا

سرشعله سری لوکس DEFENDI 🎎 ایتالیا