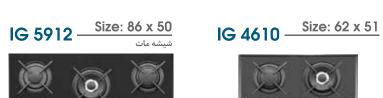

شیر آلومینیومی ۲۱۰ درجه PEFENDI 🍀 ایتالیا

مجهز به ولوم دوجزئی از جنس باکالیت (نسوز)

دارای چدنی های مقاوم در برابر حرارت و تغییر رنگ

IS 4602 Size: 62 x 51

www.parsital.com

Size: 62 x 51

Size: 52 x 51

0