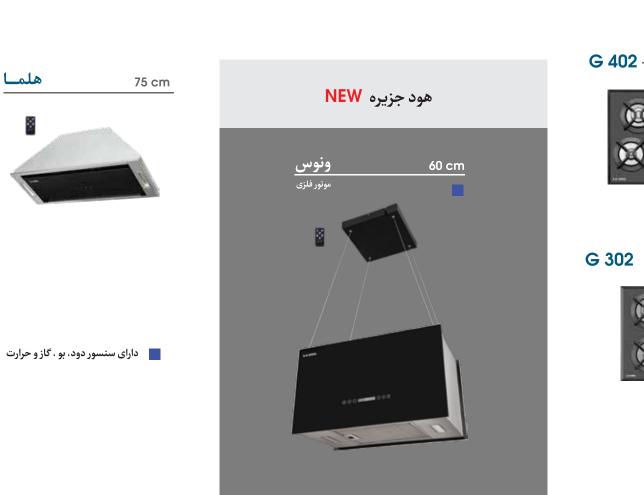

به منظور دریافت کاتالوگ دیجیتال بارکد روبرو را اسکن نمایید.

خدمات پس از فروش: ۵۳۱۳۶-۲۱۰

75 cm

70 cm

⊕www.iliasteel.ir 🗑 iliasteel 🛛 iliasteel 📦 @iliasteel\_bot

🗾 دارای محفظه استیل

📨 منوی پخت اتومات

🔳 دارای نمایشگر دیجیتال