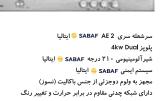

ىلويز 4kw Dual شير آلومينيومي ۲۱۰ درجه SABAF 😑 ايتاليا سيستم ايمنى SABAF 👄 ايتاليا مجهز به ولوم دوجزئی از جنس باکالیت (نسوز) دارای شبکه چدنی مقاوم در برابر حرارت و تغییر رنگ

سرشعله سرى SABAF AE 2 

ایتالیا

سرشعله سری SABAF AE 2 😑 ایتالیا شير آلومينيومي ۲۱۰ درجه SABAF 😑 ايتاليا سيستم ايمني SABAF 😑 ايتاليا مجهز به ولوم دوجزئی از جنس باکالیت (نسوز) دارای شبکه چدنی مقاوم در برابر حرارت و تغییر رنگ