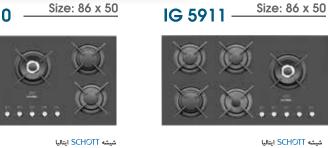

شیر آلومینیومی ۲۱۰ درجه PEFENDI 🍀 ایتالیا

مجهز به ولوم دوجزئی از جنس باکالیت (نسوز)

دارای چدنی های مقاوم در برابر حرارت و تغییر رنگ

IS 4602 Size: 62 x 51

www.parsital.com

Size: 62 x 51

Size: 52 x 51

0