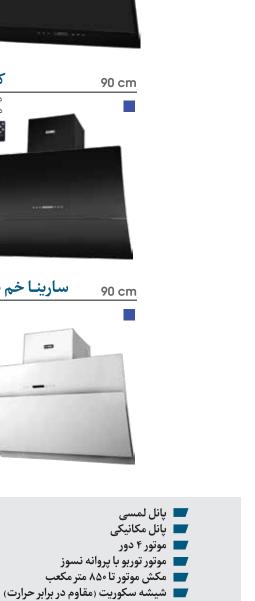

به منظور دریافت کاتالوگ دیجیتال بارکد روبرو را اسکن نمایید.

خدمات پس از فروش: ۵۳۱۳۶-۲۱۰

75 cm

70 cm

⊕www.iliasteel.ir 🗑 iliasteel 🛛 iliasteel 📦 @iliasteel\_bot





























🗾 دارای محفظه استیل

📨 منوی پخت اتومات

🔳 دارای نمایشگر دیجیتال

۱۸ مـاه گارانتی

🔃 صفحه کنترل لمسی به همراه ولوم



SMD لامب

🔃 فيلتر ٣ لايه آلومينيومي قابل

🔃 دارای تایمر و ریموت کنترل

شستشو در ماشین ظرفشویی







Size: 33 x 51

G 408 —

G 202 —









🔳 اعلام اتمام پخت

دارای قفل کودک

🔃 دارای دونوع پخت ترکیبی

سخ زدایی با تنظیم وزن و زمان











🔃 دارای گریل کوارتز

📨 حجم ۲۵ لیتر

اجاق گازهای صفحه ای ایتالیایی هم A

🗾 سیستم دربازکن برقی

🔃 دارای ۱۰ برنامه پخت



فرهای توکار

گنجایش ۶۵ لیتر

۱۲ برنامه پخت

دارای سنسور حرارتی

دارای جوجه گردان

صفحه لمسي

قفل کود*ک* 

یخ زدایی

فن *ك*انوكشن

گنجایش ۶۵ لیتر

۵ برنامه پخت

دارای سنسور حرارتی

دارای جوجه گردان

درب سه جداره فن كانوكشن

مجهزبه سيستم توزيع يكنواخت حرارت

مجهز به سنسور پخت غذا (meatprob)

مجهزبه سيستم