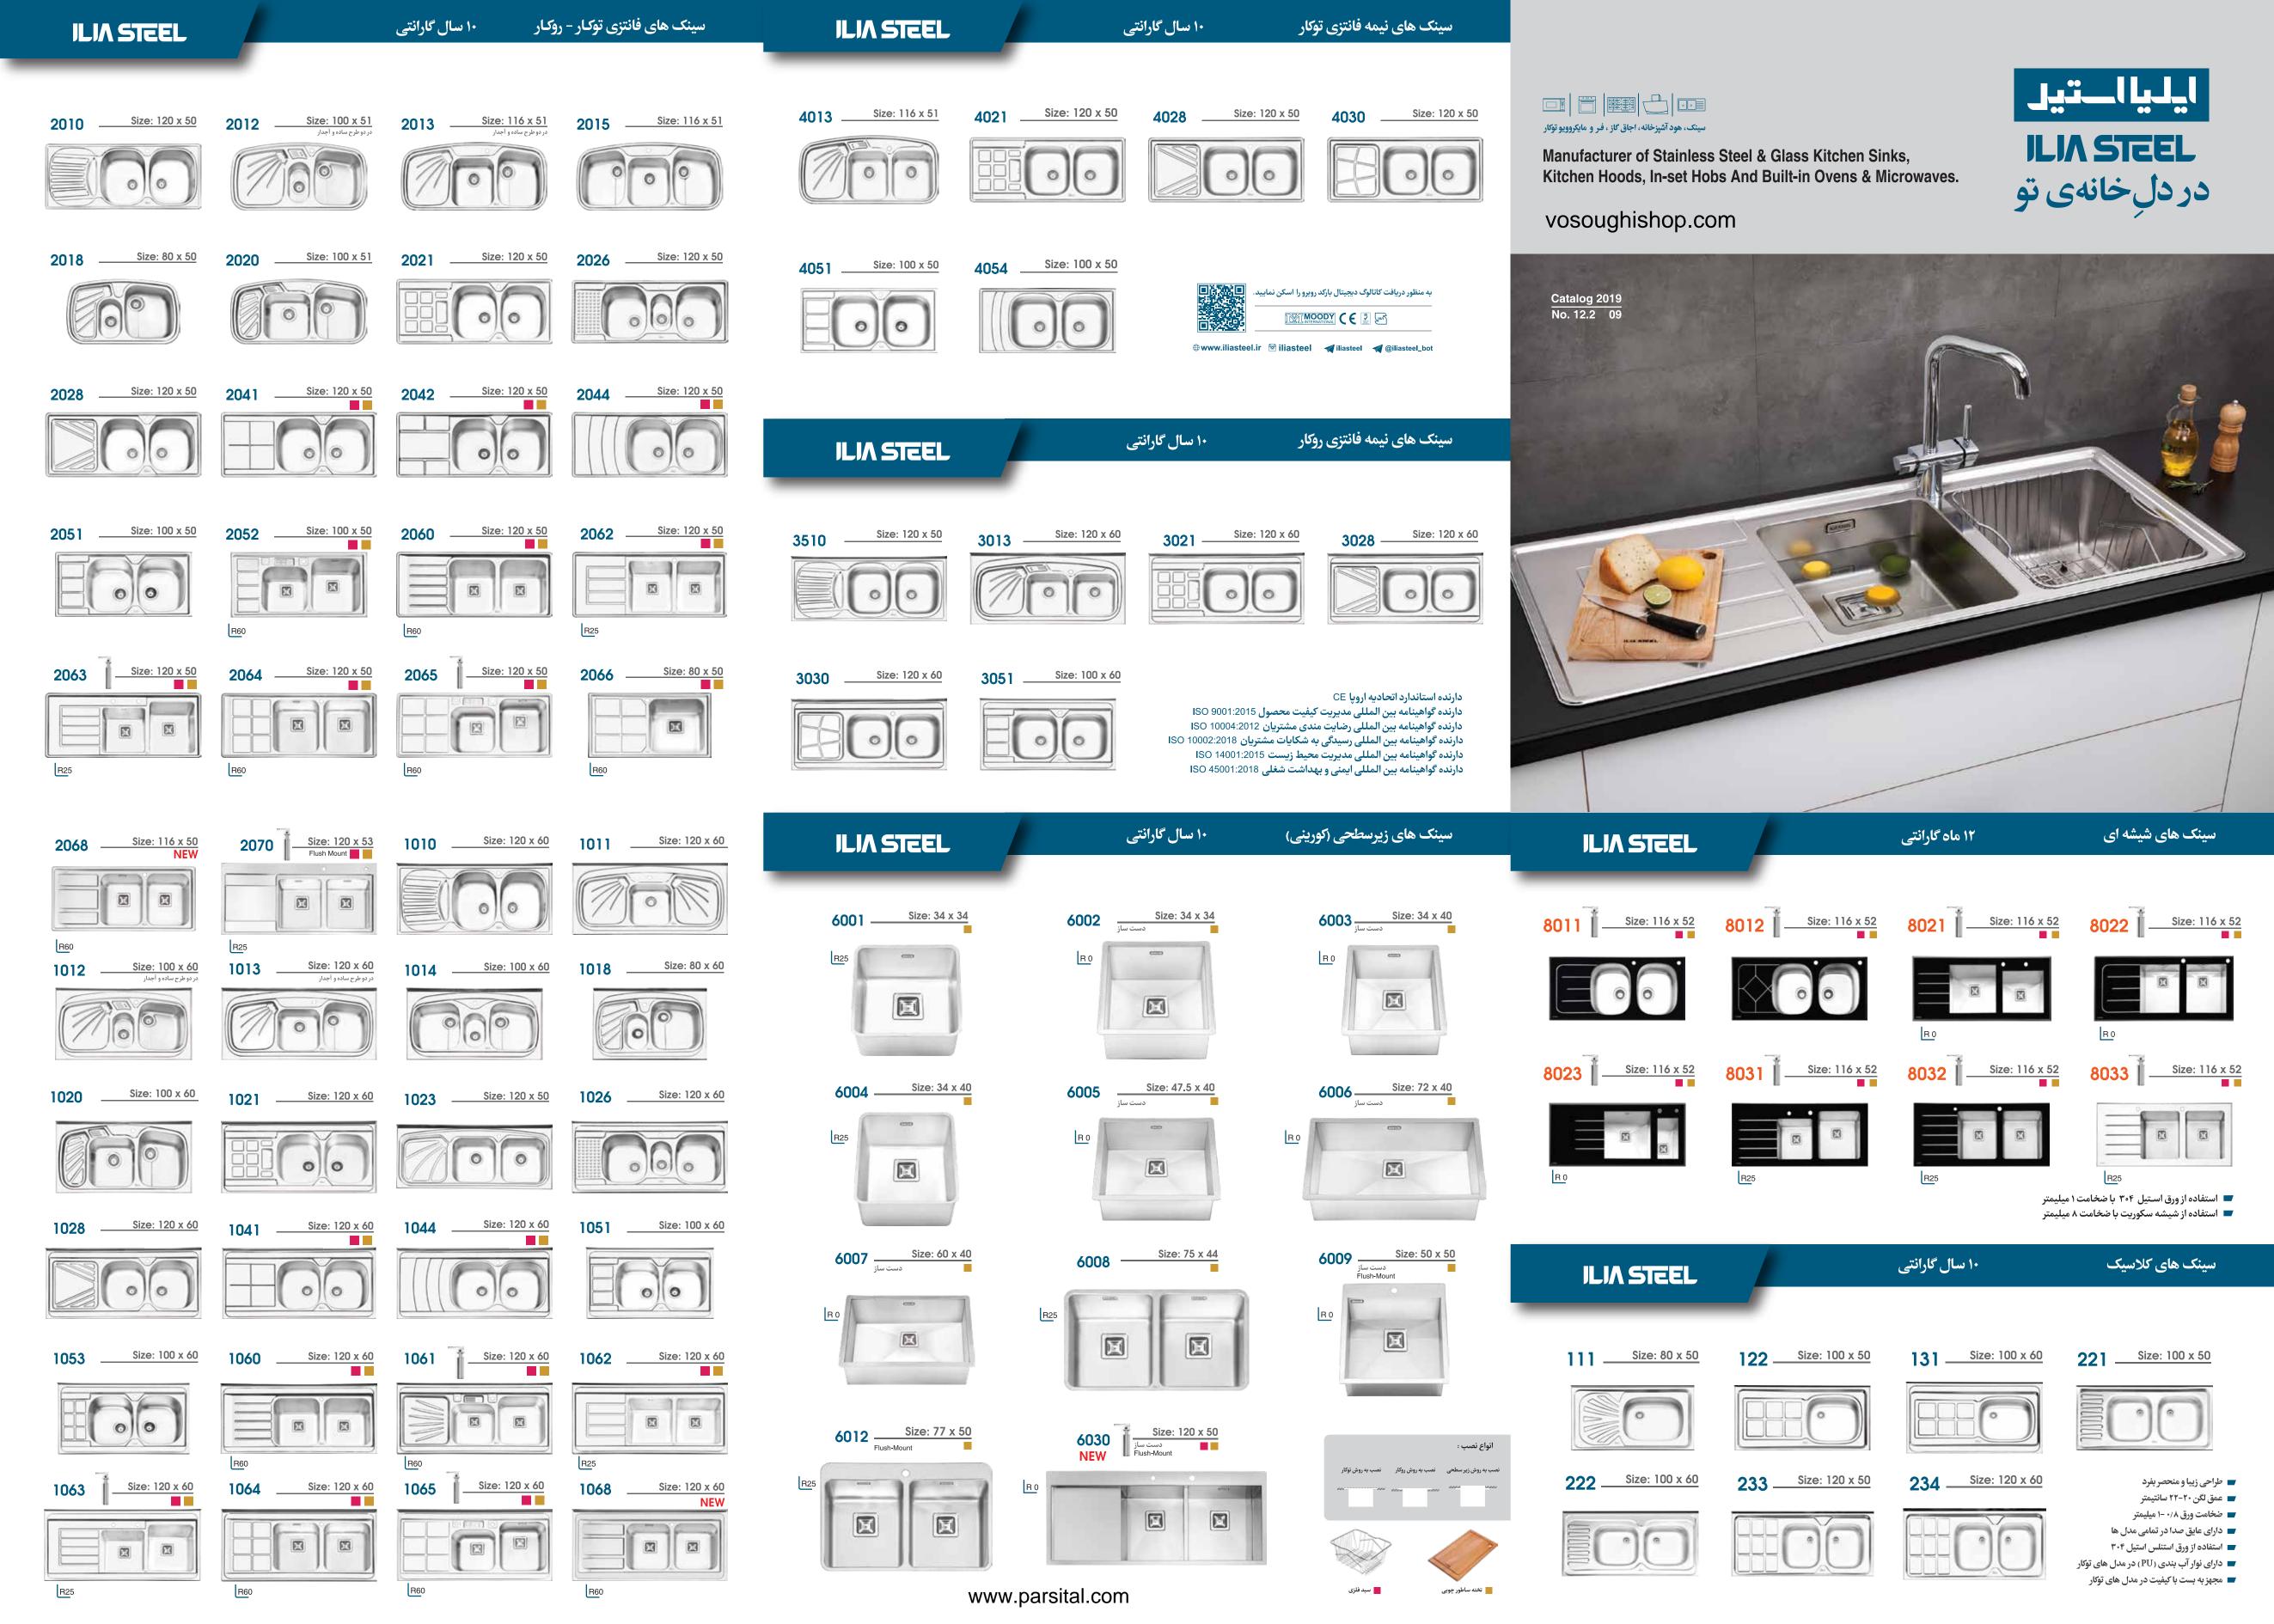

به منظور دریافت کاتالوگ دیجیتال بارکد روبرو را اسکن نمایید.

خدمات پس از فروش: ۵۳۱۳۶-۲۱۰

75 cm

70 cm

⊕www.iliasteel.ir 🗑 iliasteel 🛛 iliasteel 📦 @iliasteel\_bot

🗾 دارای محفظه استیل

📨 منوی پخت اتومات

🔳 دارای نمایشگر دیجیتال