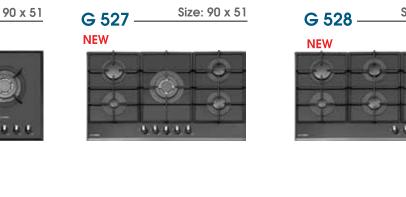

شیر آلومینیومی ۲۱۰ درجه PEFENDI 🍀 ایتالیا

مجهز به ولوم دوجزئی از جنس باکالیت (نسوز)

دارای چدنی های مقاوم در برابر حرارت و تغییر رنگ

IS 4602 Size: 62 x 51

www.parsital.com

Size: 62 x 51

Size: 52 x 51

0

ىلويز 4kw Dual شير آلومينيومي ۲۱۰ درجه SABAF 😑 ايتاليا سيستم ايمنى SABAF 👄 ايتاليا مجهز به ولوم دوجزئی از جنس باکالیت (نسوز) دارای شبکه چدنی مقاوم در برابر حرارت و تغییر رنگ

سرشعله سرى SABAF AE 2 

ایتالیا

سرشعله سری SABAF AE 2 😑 ایتالیا شير آلومينيومي ۲۱۰ درجه SABAF 😑 ايتاليا سيستم ايمني SABAF 😑 ايتاليا مجهز به ولوم دوجزئی از جنس باکالیت (نسوز) دارای شبکه چدنی مقاوم در برابر حرارت و تغییر رنگ