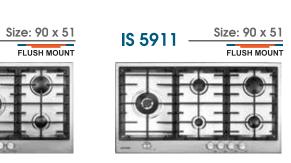

شیر آلومینیومی ۲۱۰ درجه PEFENDI 🍀 ایتالیا

مجهز به ولوم دوجزئی از جنس باکالیت (نسوز)

دارای چدنی های مقاوم در برابر حرارت و تغییر رنگ

IS 4602 Size: 62 x 51

www.parsital.com

Size: 62 x 51

Size: 52 x 51

0