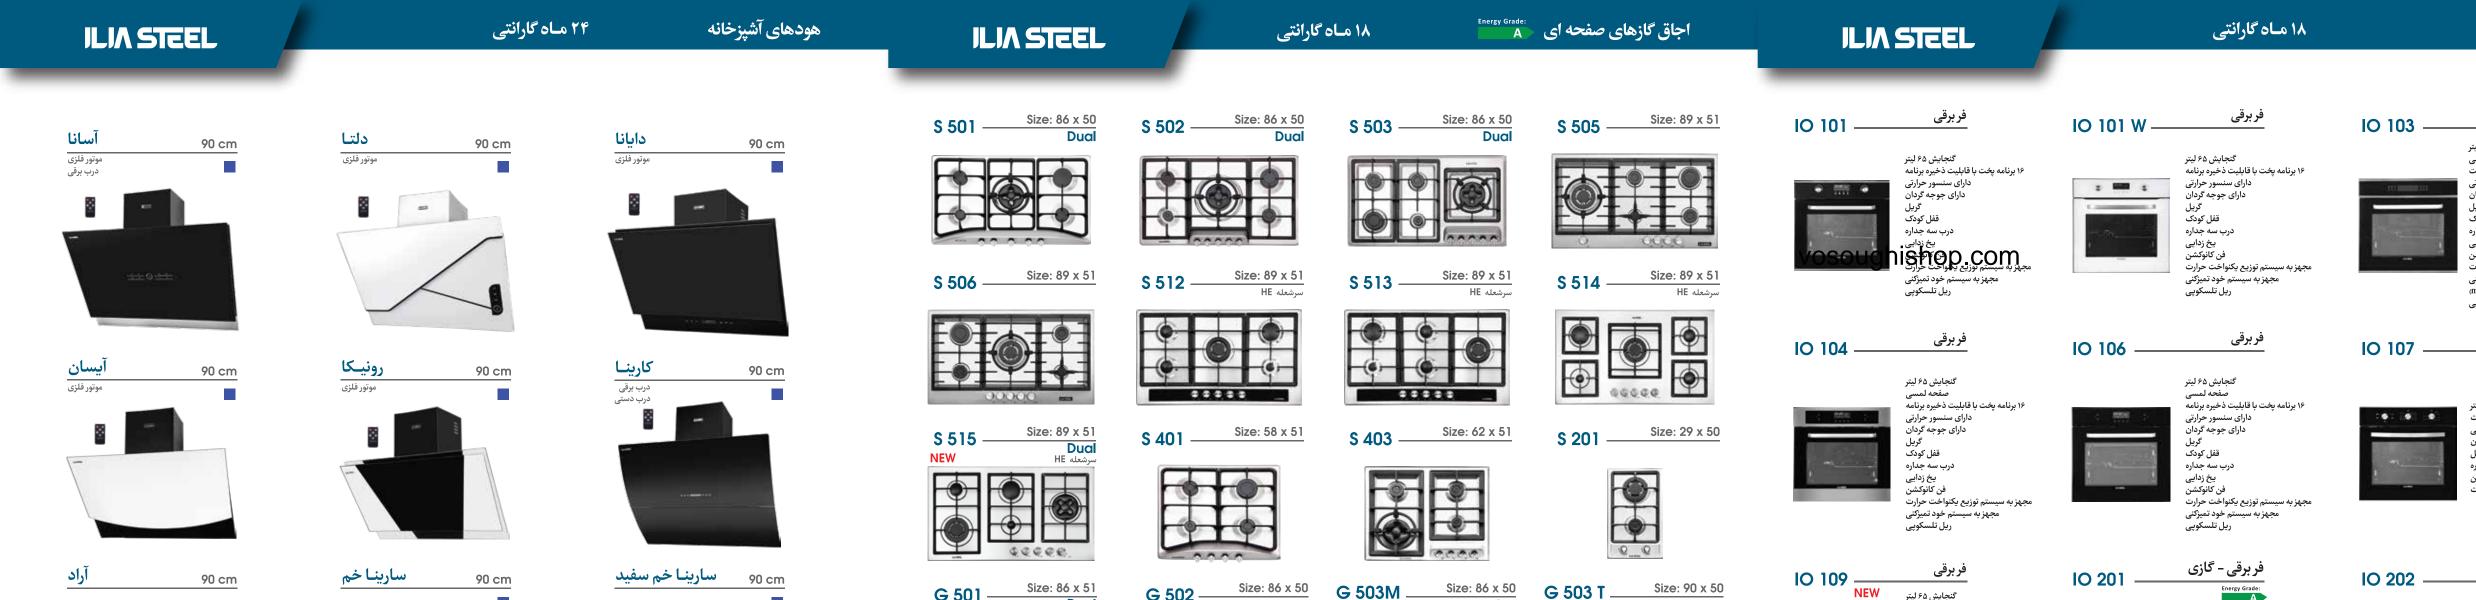

۱۸ مـاه گارانتی

🔃 صفحه کنترل لمسی به همراه ولوم

SMD لامب

🔃 فيلتر ٣ لايه آلومينيومي قابل

🔃 دارای تایمر و ریموت کنترل

شستشو در ماشین ظرفشویی

Size: 33 x 51

G 408 —

🗾 سیستم دربازکن برقی

🔃 دارای ۱۰ برنامه پخت

فرهای توکار

گنجایش ۶۵ لیتر

۱۲ برنامه پخت

دارای سنسور حرارتی

دارای جوجه گردان

صفحه لمسي

قفل کود*ک* 

یخ زدایی

فن *ك*انوكشن

گنجایش ۶۵ لیتر

۵ برنامه پخت

دارای سنسور حرارتی

دارای جوجه گردان

درب سه جداره فن كانوكشن