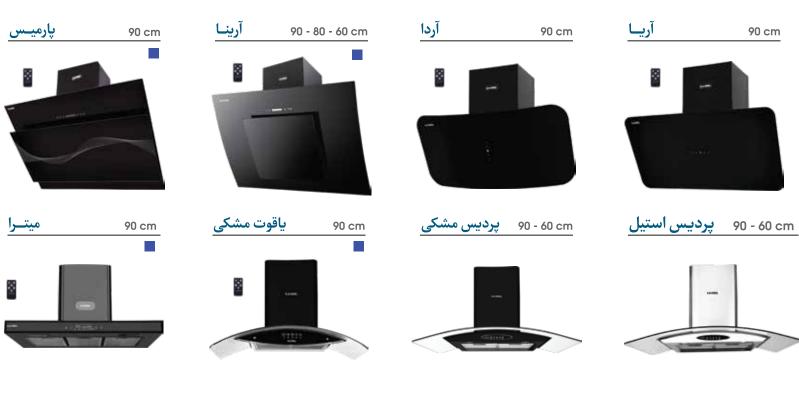

به منظور دریافت کاتالوگ دیجیتال بارکد روبرو را اسکن نمایید.

خدمات پس از فروش: ۵۳۱۳۶-۲۱۰

75 cm

70 cm

⊕www.iliasteel.ir 🗑 iliasteel 🛛 iliasteel 📦 @iliasteel\_bot

🗾 دارای محفظه استیل

📨 منوی پخت اتومات

🔳 دارای نمایشگر دیجیتال